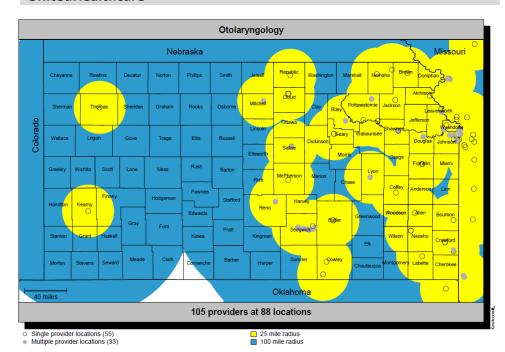

# Otolaryngology

# Amerigroup Kansas, Inc.

| Provider Type            | Providers/<br>Locations | % Covered<br>(Urban & | Average Distance to Provider | % Covered<br>(Rural/ | Average Distance to<br>Provider |
|--------------------------|-------------------------|-----------------------|------------------------------|----------------------|---------------------------------|
| Amerigroup               |                         | Semi-Urban)           | (Urban/ Semi-                | Frontier)            | (Rural/Frontier)                |
| Kansas, Inc.             |                         |                       | urban)                       |                      |                                 |
| Physicians               |                         |                       |                              |                      |                                 |
| PCP                      | 2697/820                | 100                   | 1                            | 100                  | 3                               |
| Allergy                  | 58/64                   | 98.0                  | 5                            | 100                  | 27                              |
| Cardiology               | 357/162                 | 99.9                  | 3                            | 100                  | 19                              |
| Dermatology              | 68/86                   | 98.9                  | 5                            | 100                  | 19                              |
| Internal Medicine        | 1332/446                | 100                   | 2                            | 100                  | 6                               |
| Gastroenterology         | 174/134                 | 99.7                  | 4                            | 100                  | 15                              |
| General Surgery          | 423/251                 | 100                   | 3                            | 100                  | 9                               |
| Hematology/Oncology      | 230/125                 | 99.8                  | 5                            | 100                  | 14                              |
| Neonatology              | 94/35                   | 87.5                  | 11                           | 64.2                 | 84                              |
| Nephrology               | 112/56                  | 97.6                  | 5                            | 99.1                 | 31                              |
| Neurology                | 261/131                 | 99.9                  | 4                            | 100                  | 21                              |
| Neurosurgery             | 90/55                   | 95.1                  | 6                            | 99.7                 | 33                              |
| OB/GYN                   | 532/355                 | 99.7                  | 2                            | 100                  | 4                               |
| Ophthalmology            | 167/246                 | 100                   | 2                            | 100                  | 10                              |
| Orthopedics              | 277/1692                | 100                   | 3                            | 100                  | 12                              |
| Otolaryngology           | 119/99                  | 99.9                  | 4                            | 100                  | 22                              |
| Physical Medicine/Rehab  | 80/104                  | 99.6                  | 4                            | 99.1                 | 25                              |
| Plastic & Reconstructive | 81/77                   | 98.9                  | 5                            | 100                  | 30                              |
| Surgery                  |                         |                       |                              |                      |                                 |
| Podiatry                 | 100/135                 | 100                   | 4                            | 100                  | 11                              |
| Psychiatrist             | 412/275                 | 99.2                  | 2                            | 99.9                 | 10                              |
| Pulmonary Disease        | 162/98                  | 99.8                  | 4                            | 100                  | 22                              |
| Urology                  | 125/104                 | 99.9                  | 4                            | 100                  | 15                              |
| Hospital                 |                         |                       |                              |                      |                                 |
| Hospital                 | 135/176                 | 100                   | 3                            | 99.2                 | 6                               |
| Eye Care                 |                         |                       |                              |                      |                                 |
| Optometry                | 469/482                 | 100                   | 1                            | 99.1                 | 5                               |
| <b>Dental Services</b>   |                         |                       |                              |                      |                                 |
| Dental Primary Care      | 380/280                 | 99.8                  | 2                            | 90                   | 9                               |
| Ancillary Services       |                         |                       |                              |                      |                                 |
| Physical Therapy         | 560/379                 | 100                   | 2                            | 100                  | 4                               |
| Occupational Therapy     | 429/336                 | 100                   | 2                            | 100                  | 4                               |
| X-ray                    | 195/228                 | 100                   | 3                            | 100                  | 5                               |
| Lab                      | 240/267                 | 100                   | 3                            | 100                  | 5                               |
| Pharmacy                 |                         |                       |                              |                      |                                 |
| Retail Pharmacy          | 642/639                 | 99.1                  | 1                            | 100                  | 3                               |