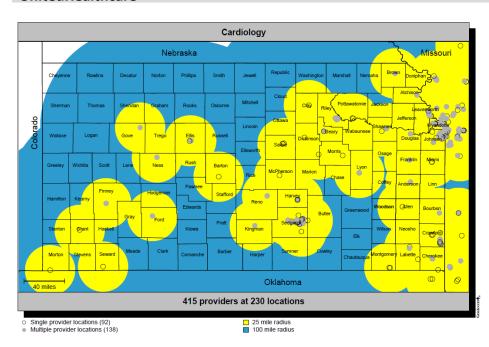

# **Cardiology**

# UnitedHealthcare

Multiple provider locations (36)

100 mile radius