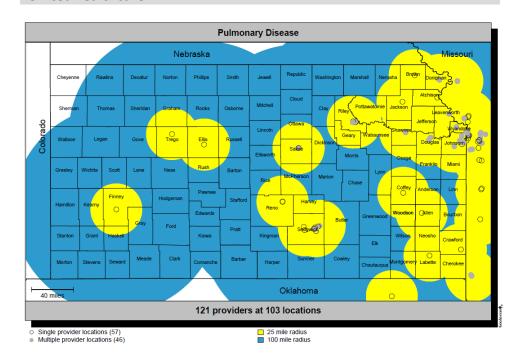

ingle provider locations (41)

Multiple provider locations (30)

# **KanCare Managed Care Organization Network Access as of October 31, 2017**

# **Plastic & Reconstructive Surgery**

# **2012 Medicaid Providers**



### **Sunflower Health Plan**



# Amerigroup Kansas, Inc.







# **Podiatry**

# **2012 Medicaid Providers**



# **Sunflower Health Plan**



# Amerigroup Kansas, Inc.







# **Psychiatrist**

# **2012 Medicaid Providers**



# **Sunflower Health Plan**



# Amerigroup Kansas, Inc.





Multiple provider locations (167)

<sup>☐ 15</sup> mile radius ☐ 60 mile radius



# **Pulmonary Disease**

# **2012 Medicaid Providers**



Single provider locationsMultiple provider locations

25 mile radius 100 mile radius

### **Sunflower Health Plan**



# Amerigroup Kansas, Inc.







# **Urology**

# **2012 Medicaid Providers**



# **Sunflower Health Plan**



# Amerigroup Kansas, Inc.



# UnitedHealthcare



Single provider locations (61)
 Multiple provider locations (39)

25 mile radius 100 mile radius



# Hospital

# **2012 Medicaid Providers**



Single provider locationsMultiple provider locations

30 mile radius

# **Sunflower Health Plan**



# Amerigroup Kansas, Inc.





# **Dental Services**

# **Dental Primary Care**

# **2012 Medicaid Providers**



Single provider locationsMultiple provider locations

20 mile radius
30 mile radius

# **Sunflower Health Plan**



# Amerigroup Kansas, Inc.



### UnitedHealthcare



Multiple provider locations (162)
 Multiple provider locations (131)

locations (131) 30

30 mile radius



# **Physical Therapy**

### 2