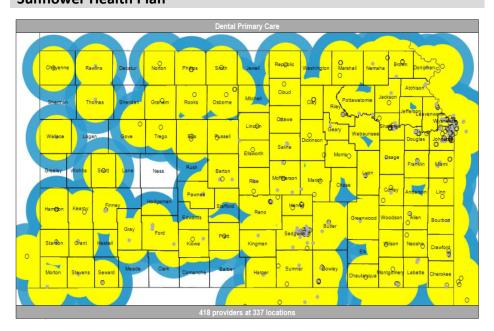

# **Dental Services**

# **Dental Primary Care**

# **Sunflower Health Plan**

# KanCare Managed Care Organization Network Access as of 10/31/2017

| Physicians                                                                                                                                                                                                                                                                                                                                                                                                                                                                                                                                                                                                                                                                                                                                                                                                                                                                                                                                                                                                                                                                                                                                                                                                                                                 | Provider Type            | Providers/<br>Locations | % Covered<br>(Urban & | Average Distance<br>to Provider | % Covered<br>(Rural/ | Average Distance to Provider |
|------------------------------------------------------------------------------------------------------------------------------------------------------------------------------------------------------------------------------------------------------------------------------------------------------------------------------------------------------------------------------------------------------------------------------------------------------------------------------------------------------------------------------------------------------------------------------------------------------------------------------------------------------------------------------------------------------------------------------------------------------------------------------------------------------------------------------------------------------------------------------------------------------------------------------------------------------------------------------------------------------------------------------------------------------------------------------------------------------------------------------------------------------------------------------------------------------------------------------------------------------------|--------------------------|-------------------------|-----------------------|---------------------------------|----------------------|------------------------------|
| Physicians                                                                                                                                                                                                                                                                                                                                                                                                                                                                                                                                                                                                                                                                                                                                                                                                                                                                                                                                                                                                                                                                                                                                                                                                                                                 | Sunflower State          |                         | Semi-Urban)           | (Urban/ Semi-                   | Frontier)            | (Rural/Frontier)             |
| PCP                                                                                                                                                                                                                                                                                                                                                                                                                                                                                                                                                                                                                                                                                                                                                                                                                                                                                                                                                                                                                                                                                                                                                                                                                                                        | Health Plan              |                         |                       | urbanı                          |                      |                              |
| PCP                                                                                                                                                                                                                                                                                                                                                                                                                                                                                                                                                                                                                                                                                                                                                                                                                                                                                                                                                                                                                                                                                                                                                                                                                                                        | Physicians               |                         |                       |                                 |                      |                              |
| Cardiology         358/200         91.4         4         99.9         22           Dermatology         46/41         87.9         10         94.1         45           Internal Medicine         857/438         99.9         2         100         12           Gastroenterology         122/80         97.0         6         77.5         62           General Surgery         349/237         99.8         4         100         12           Hematology/Oncology         112/64         95.7         7         83.4         51           Neonatology         65/19         72.0         17         88.4         64           Nephrology         66/59         96.5         7         97.3         38           Neurology         271/136         99.5         5         98.6         34           Neurosurgery         96/60         91.9         9         95.4         50           OB/GYN         398/219         97.4         3         95.2         18           Ophthalmology         138/159         99.9         3         99.9         17           Ottolaryngology         103/60         99.5         5         99.4         39 <t< td=""><td></td><td>3404/1062</td><td>99.9</td><td>2</td><td>99.9</td><td>3</td></t<>                  |                          | 3404/1062               | 99.9                  | 2                               | 99.9                 | 3                            |
| Cardiology         358/200         91.4         4         99.9         22           Dermatology         46/41         87.9         10         94.1         45           Internal Medicine         857/438         99.9         2         100         12           Gastroenterology         122/80         97.0         6         77.5         62           General Surgery         349/237         99.8         4         100         12           Hematology/Oncology         65/19         72.0         17         88.4         64           Neonatology         65/19         72.0         17         88.4         64           Nephrology         66/59         96.5         7         97.3         38           Neurology         26/60         99.5         5         98.6         34           Neurosurgery         96/60         99.9         3         95.2         18           OB/GYN         398/219         97.4         3         95.2         18           Ophthalmology         138/159         99.9         3         99.9         17           Ottolaryngology         103/60         99.5         5         99.4         39                                                                                                             | Allergy                  | 42/30                   | 92.2                  | 10                              | 92.1                 | 56                           |
| Internal Medicine                                                                                                                                                                                                                                                                                                                                                                                                                                                                                                                                                                                                                                                                                                                                                                                                                                                                                                                                                                                                                                                                                                                                                                                                                                          | Cardiology               | 358/200                 | 91.4                  | 4                               | 99.9                 | 22                           |
| Gastroenterology         12/80         97.0         6         77.5         62           General Surgery         349/237         99.8         4         100         12           Hematology/Oncology         112/64         95.7         7         83.4         51           Neonatology         65/19         72.0         17         88.4         64           Nephrology         66/59         96.5         7         97.3         38           Neurology         271/136         99.5         5         98.6         34           Neurosurgery         96/60         91.9         9         95.4         50           OB/GYN         398/219         97.4         3         95.2         18           Ophthalmology         138/159         99.9         3         99.9         17           Orthopedics         261/157         99.8         4         98.9         17           Ortloaryngology         103/60         99.5         5         99.4         39           Physical Medicine/Rehab         68/54         91.3         9         96.2         40           Plastic & Reconstructive         45/43         81.8         13         81.5         64 <td>Dermatology</td> <td>46/41</td> <td>87.9</td> <td>10</td> <td>94.1</td> <td>45</td> | Dermatology              | 46/41                   | 87.9                  | 10                              | 94.1                 | 45                           |
| General Surgery   349/237   99.8   4   100   12     Hematology/Oncology   112/64   95.7   7   83.4   51     Neonatology   65/19   72.0   17   88.4   64     Nephrology   66/59   96.5   7   97.3   38     Neurology   271/136   99.5   5   98.6   34     Neurosurgery   96/60   91.9   9   95.4   50     OB/GYN   398/219   97.4   3   95.2   18     Ophthalmology   138/159   99.9   3   99.9   17     Orthopedics   261/157   99.8   4   98.9   17     Otolaryngology   103/60   99.5   5   99.4   39     Physical Medicine/Rehab   68/54   91.3   9   96.2   40     Plastic & Reconstructive   45/43   81.8   13   81.5   64     Surgery   80/64   97.4   3   94.7   21     Podiatry   38/47   90.6   11   82.4   51     Psychiatrist   354/169   97.4   3   94.7   21     Pulmonary Disease   113/97   97.1   6   83.0   49     Urology   109/81   99.6   5   97.9   26     Hospital   166/166   100   4   98.9   6     Eye Care                                                                                                                                                                                                                                                                                                                       | Internal Medicine        | 857/438                 | 99.9                  | 2                               | 100                  | 12                           |
| Hematology/Oncology                                                                                                                                                                                                                                                                                                                                                                                                                                                                                                                                                                                                                                                                                                                                                                                                                                                                                                                                                                                                                                                                                                                                                                                                                                        | Gastroenterology         | 122/80                  | 97.0                  | 6                               | 77.5                 | 62                           |
| Neonatology                                                                                                                                                                                                                                                                                                                                                                                                                                                                                                                                                                                                                                                                                                                                                                                                                                                                                                                                                                                                                                                                                                                                                                                                                                                | General Surgery          | 349/237                 | 99.8                  | 4                               | 100                  | 12                           |
| Nephrology                                                                                                                                                                                                                                                                                                                                                                                                                                                                                                                                                                                                                                                                                                                                                                                                                                                                                                                                                                                                                                                                                                                                                                                                                                                 | Hematology/Oncology      | 112/64                  | 95.7                  | 7                               | 83.4                 | 51                           |
| Neurology                                                                                                                                                                                                                                                                                                                                                                                                                                                                                                                                                                                                                                                                                                                                                                                                                                                                                                                                                                                                                                                                                                                                                                                                                                                  | Neonatology              | 65/19                   | 72.0                  | 17                              | 88.4                 | 64                           |
| Neurosurgery                                                                                                                                                                                                                                                                                                                                                                                                                                                                                                                                                                                                                                                                                                                                                                                                                                                                                                                                                                                                                                                                                                                                                                                                                                               | Nephrology               | 66/59                   | 96.5                  | 7                               | 97.3                 | 38                           |
| OB/GYN         398/219         97.4         3         95.2         18           Ophthalmology         138/159         99.9         3         99.9         17           Orthopedics         261/157         99.8         4         98.9         17           Otolaryngology         103/60         99.5         5         99.4         39           Physical Medicine/Rehab         68/54         91.3         9         96.2         40           Plastic & Reconstructive         45/43         81.8         13         81.5         64           Surgery         Podiatry         38/47         90.6         11         82.4         51           Psychiatrist         354/169         97.4         3         94.7         21           Pulmonary Disease         113/97         97.1         6         83.0         49           Urology         109/81         99.6         5         97.9         26           Hospital         166/166         100         4         98.9         6           Eye Care           Optacl Services         9         99.8         2         98.9         6           Dental Primary Care         418/337 <td>Neurology</td> <td>271/136</td> <td>99.5</td> <td>5</td> <td>98.6</td> <td>34</td>                        | Neurology                | 271/136                 | 99.5                  | 5                               | 98.6                 | 34                           |
| Ophthalmology         138/159         99.9         3         99.9         17           Orthopedics         261/157         99.8         4         98.9         17           Otolaryngology         103/60         99.5         5         99.4         39           Physical Medicine/Rehab         68/54         91.3         9         96.2         40           Plastic & Reconstructive         45/43         81.8         13         81.5         64           Surgery         81.8         13         81.5         64           Podiatry         38/47         90.6         11         82.4         51           Psychiatrist         354/169         97.4         3         94.7         21           Pulmonary Disease         113/97         97.1         6         83.0         49           Urology         109/81         99.6         5         97.9         26           Hospital           Hospital         166/166         100         4         98.9         6           Eye Care           Optometry         457/401         100         2         98.9         6           Dental Primary Care         41                                                                                                                                | Neurosurgery             | 96/60                   | 91.9                  | 9                               | 95.4                 | 50                           |
| Orthopedics         261/157         99.8         4         98.9         17           Otolaryngology         103/60         99.5         5         99.4         39           Physical Medicine/Rehab         68/54         91.3         9         96.2         40           Plastic & Reconstructive         45/43         81.8         13         81.5         64           Surgery         81.8         13         81.5         64           Podiatry         38/47         90.6         11         82.4         51           Psychiatrist         354/169         97.4         3         94.7         21           Pulmonary Disease         113/97         97.1         6         83.0         49           Urology         109/81         99.6         5         97.9         26           Hospital           Hospital         166/166         100         4         98.9         6           Eye Care           Optometry         457/401         100         2         98.9         6           Dental Primary Care         418/337         99.8         2         98.2         7           Ancillary Services <td>OB/GYN</td> <td>398/219</td> <td>97.4</td> <td>3</td> <td>95.2</td> <td>18</td>                                                   | OB/GYN                   | 398/219                 | 97.4                  | 3                               | 95.2                 | 18                           |
| Otolaryngology         103/60         99.5         5         99.4         39           Physical Medicine/Rehab         68/54         91.3         9         96.2         40           Plastic & Reconstructive         45/43         81.8         13         81.5         64           Surgery         81.8         13         81.5         64           Podiatry         38/47         90.6         11         82.4         51           Psychiatrist         354/169         97.4         3         94.7         21           Pulmonary Disease         113/97         97.1         6         83.0         49           Urology         109/81         99.6         5         97.9         26           Hospital         166/166         100         4         98.9         6           Eye Care         6         100         4         98.9         6           Eye Care         0ptometry         457/401         100         2         98.9         6           Dental Services         0ptometry         448/337         99.8         2         98.2         7           Ancillary Services         0ptometry         574/309         100         3                                                                                                 | Ophthalmology            | 138/159                 | 99.9                  | 3                               | 99.9                 | 17                           |
| Physical Medicine/Rehab   68/54   91.3   9   96.2   40     Plastic & Reconstructive   45/43   81.8   13   81.5   64     Surgery                                                                                                                                                                                                                                                                                                                                                                                                                                                                                                                                                                                                                                                                                                                                                                                                                                                                                                                                                                                                                                                                                                                            | Orthopedics              | 261/157                 | 99.8                  | 4                               | 98.9                 | 17                           |
| Plastic & Reconstructive   45/43   81.8   13   81.5   64                                                                                                                                                                                                                                                                                                                                                                                                                                                                                                                                                                                                                                                                                                                                                                                                                                                                                                                                                                                                                                                                                                                                                                                                   | Otolaryngology           | 103/60                  | 99.5                  | 5                               | 99.4                 | 39                           |
| Surgery         90.6         11         82.4         51           Psychiatrist         354/169         97.4         3         94.7         21           Pulmonary Disease         113/97         97.1         6         83.0         49           Urology         109/81         99.6         5         97.9         26           Hospital           Hospital         166/166         100         4         98.9         6           Eye Care           Optometry         457/401         100         2         98.9         6           Dental Services           Dental Primary Care         418/337         99.8         2         98.2         7           Ancillary Services           Physical Therapy         574/309         100         3         99.9         5           Occupational Therapy         233/199         100         3         95.5         9           X-ray         180/200         100         4         94.8         8           Lab         222/230         100         4         94.8         8           Pharmacy                                                                                                                                                                                                           | Physical Medicine/Rehab  | 68/54                   | 91.3                  | 9                               | 96.2                 | 40                           |
| Podiatry         38/47         90.6         11         82.4         51           Psychiatrist         354/169         97.4         3         94.7         21           Pulmonary Disease         113/97         97.1         6         83.0         49           Urology         109/81         99.6         5         97.9         26           Hospital           Hospital         166/166         100         4         98.9         6           Eye Care           Optometry         457/401         100         2         98.9         6           Dental Services           Dental Primary Care         418/337         99.8         2         98.2         7           Ancillary Services           Physical Therapy         574/309         100         3         99.9         5           Occupational Therapy         233/199         100         3         95.5         9           X-ray         180/200         100         4         94.8         8           Lab         222/230         100         4         94.8         8           Pharmacy                                                                                                                                                                                            | Plastic & Reconstructive | 45/43                   | 81.8                  | 13                              | 81.5                 | 64                           |
| Psychiatrist         354/169         97.4         3         94.7         21           Pulmonary Disease         113/97         97.1         6         83.0         49           Urology         109/81         99.6         5         97.9         26           Hospital           Hospital         166/166         100         4         98.9         6           Eye Care           Optometry         457/401         100         2         98.9         6           Dental Services           Dental Primary Care         418/337         99.8         2         98.2         7           Ancillary Services           Physical Therapy         574/309         100         3         99.9         5           Occupational Therapy         233/199         100         3         95.5         9           X-ray         180/200         100         4         94.8         8           Lab         222/230         100         4         94.8         8           Pharmacy                                                                                                                                                                                                                                                                             | Surgery                  |                         |                       |                                 |                      |                              |
| Pulmonary Disease         113/97         97.1         6         83.0         49           Urology         109/81         99.6         5         97.9         26           Hospital           Hospital           Hospital         166/166         100         4         98.9         6           Eye Care           Optometry         457/401         100         2         98.9         6           Dental Services           Dental Primary Care         418/337         99.8         2         98.2         7           Ancillary Services           Physical Therapy         574/309         100         3         99.9         5           Occupational Therapy         233/199         100         3         95.5         9           X-ray         180/200         100         4         94.8         8           Lab         222/230         100         4         94.8         8           Pharmacy                                                                                                                                                                                                                                                                                                                                                | Podiatry                 | 38/47                   | 90.6                  | 11                              | 82.4                 | 51                           |
| Urology     109/81     99.6     5     97.9     26       Hospital       Hospital     166/166     100     4     98.9     6       Eye Care       Optometry     457/401     100     2     98.9     6       Dental Services       Dental Primary Care     418/337     99.8     2     98.2     7       Ancillary Services       Physical Therapy     574/309     100     3     99.9     5       Occupational Therapy     233/199     100     3     95.5     9       X-ray     180/200     100     4     94.8     8       Lab     222/230     100     4     94.8     8       Pharmacy                                                                                                                                                                                                                                                                                                                                                                                                                                                                                                                                                                                                                                                                             | Psychiatrist             | 354/169                 | 97.4                  |                                 | 94.7                 | 21                           |
| Hospital           Hospital         166/166         100         4         98.9         6           Eye Care           Optometry         457/401         100         2         98.9         6           Dental Services           Dental Primary Care         418/337         99.8         2         98.2         7           Ancillary Services           Physical Therapy         574/309         100         3         99.9         5           Occupational Therapy         233/199         100         3         95.5         9           X-ray         180/200         100         4         94.8         8           Lab         222/230         100         4         94.8         8           Pharmacy                                                                                                                                                                                                                                                                                                                                                                                                                                                                                                                                             | Pulmonary Disease        | 113/97                  | 97.1                  |                                 | 83.0                 | 49                           |
| Hospital         166/166         100         4         98.9         6           Eye Care           Optometry         457/401         100         2         98.9         6           Dental Services           Dental Primary Care         418/337         99.8         2         98.2         7           Ancillary Services           Physical Therapy         574/309         100         3         99.9         5           Occupational Therapy         233/199         100         3         95.5         9           X-ray         180/200         100         4         94.8         8           Lab         222/230         100         4         94.8         8           Pharmacy                                                                                                                                                                                                                                                                                                                                                                                                                                                                                                                                                                | Urology                  | 109/81                  | 99.6                  | 5                               | 97.9                 | 26                           |
| Eye Care           Optometry         457/401         100         2         98.9         6           Dental Services           Dental Primary Care         418/337         99.8         2         98.2         7           Ancillary Services           Physical Therapy         574/309         100         3         99.9         5           Occupational Therapy         233/199         100         3         95.5         9           X-ray         180/200         100         4         94.8         8           Lab         222/230         100         4         94.8         8           Pharmacy                                                                                                                                                                                                                                                                                                                                                                                                                                                                                                                                                                                                                                                | Hospital                 |                         |                       |                                 |                      |                              |
| Optometry         457/401         100         2         98.9         6           Dental Services           Dental Primary Care         418/337         99.8         2         98.2         7           Ancillary Services           Physical Therapy         574/309         100         3         99.9         5           Occupational Therapy         233/199         100         3         95.5         9           X-ray         180/200         100         4         94.8         8           Lab         222/230         100         4         94.8         8           Pharmacy                                                                                                                                                                                                                                                                                                                                                                                                                                                                                                                                                                                                                                                                   | Hospital                 | 166/166                 | 100                   | 4                               | 98.9                 | 6                            |
| Dental Services           Dental Primary Care         418/337         99.8         2         98.2         7           Ancillary Services           Physical Therapy         574/309         100         3         99.9         5           Occupational Therapy         233/199         100         3         95.5         9           X-ray         180/200         100         4         94.8         8           Lab         222/230         100         4         94.8         8           Pharmacy                                                                                                                                                                                                                                                                                                                                                                                                                                                                                                                                                                                                                                                                                                                                                    | Eye Care                 |                         |                       |                                 |                      |                              |
| Dental Primary Care         418/337         99.8         2         98.2         7           Ancillary Services           Physical Therapy         574/309         100         3         99.9         5           Occupational Therapy         233/199         100         3         95.5         9           X-ray         180/200         100         4         94.8         8           Lab         222/230         100         4         94.8         8           Pharmacy                                                                                                                                                                                                                                                                                                                                                                                                                                                                                                                                                                                                                                                                                                                                                                              | Optometry                | 457/401                 | 100                   | 2                               | 98.9                 | 6                            |
| Ancillary Services           Physical Therapy         574/309         100         3         99.9         5           Occupational Therapy         233/199         100         3         95.5         9           X-ray         180/200         100         4         94.8         8           Lab         222/230         100         4         94.8         8           Pharmacy                                                                                                                                                                                                                                                                                                                                                                                                                                                                                                                                                                                                                                                                                                                                                                                                                                                                          | Dental Services          |                         |                       |                                 |                      |                              |
| Physical Therapy         574/309         100         3         99.9         5           Occupational Therapy         233/199         100         3         95.5         9           X-ray         180/200         100         4         94.8         8           Lab         222/230         100         4         94.8         8           Pharmacy                                                                                                                                                                                                                                                                                                                                                                                                                                                                                                                                                                                                                                                                                                                                                                                                                                                                                                       | Dental Primary Care      | 418/337                 | 99.8                  | 2                               | 98.2                 | 7                            |
| Occupational Therapy         233/199         100         3         95.5         9           X-ray         180/200         100         4         94.8         8           Lab         222/230         100         4         94.8         8           Pharmacy                                                                                                                                                                                                                                                                                                                                                                                                                                                                                                                                                                                                                                                                                                                                                                                                                                                                                                                                                                                               | Ancillary Services       |                         |                       |                                 |                      |                              |
| Occupational Therapy         233/199         100         3         95.5         9           X-ray         180/200         100         4         94.8         8           Lab         222/230         100         4         94.8         8           Pharmacy                                                                                                                                                                                                                                                                                                                                                                                                                                                                                                                                                                                                                                                                                                                                                                                                                                                                                                                                                                                               | Physical Therapy         | 574/309                 | 100                   | 3                               | 99.9                 | 5                            |
| X-ray 180/200 100 4 94.8 8<br>Lab 222/230 100 4 94.8 8<br>Pharmacy                                                                                                                                                                                                                                                                                                                                                                                                                                                                                                                                                                                                                                                                                                                                                                                                                                                                                                                                                                                                                                                                                                                                                                                         |                          |                         | 100                   |                                 | 95.5                 |                              |
| Lab 222/230 100 4 94.8 8 <b>Pharmacy</b>                                                                                                                                                                                                                                                                                                                                                                                                                                                                                                                                                                                                                                                                                                                                                                                                                                                                                                                                                                                                                                                                                                                                                                                                                   |                          |                         | 100                   | 4                               | 94.8                 | 8                            |
| · · · · · · · · · · · · · · · · · · ·                                                                                                                                                                                                                                                                                                                                                                                                                                                                                                                                                                                                                                                                                                                                                                                                                                                                                                                                                                                                                                                                                                                                                                                                                      | -                        |                         |                       | 4                               |                      |                              |
| · · · · · · · · · · · · · · · · · · ·                                                                                                                                                                                                                                                                                                                                                                                                                                                                                                                                                                                                                                                                                                                                                                                                                                                                                                                                                                                                                                                                                                                                                                                                                      | Pharmacy                 |                         |                       |                                 |                      |                              |
|                                                                                                                                                                                                                                                                                                                                                                                                                                                                                                                                                                                                                                                                                                                                                                                                                                                                                                                                                                                                                                                                                                                                                                                                                                                            | -                        | 856/834                 | 98.3                  | 2                               | 99.9                 | 4                            |