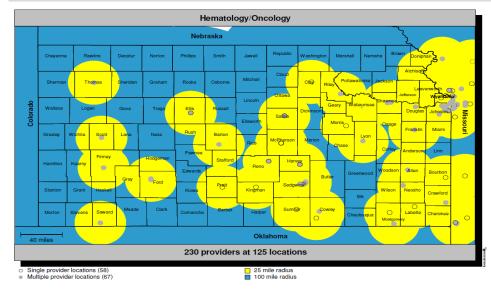

# Hematology/Oncology

# **2012 Medicaid Providers**

# KanCare Managed Care Organization Network Access as of 10/31/2017

| Provider Type            | Providers/  | % Covered      | Average Distance to | % Covered | Average Distance to |
|--------------------------|-------------|----------------|---------------------|-----------|---------------------|
|                          | Locations   | (Urban & Semi- | •                   | (Rural/   | Provider            |
|                          |             | Urban)         | Semi-Urban)         | Frontier) | (Rural/Frontier)    |
| UnitedHealthcare         |             |                |                     |           |                     |
| Physicians               |             |                |                     |           |                     |
| PCP                      | 6348/1859   | 100            | 1                   | 100       | 3                   |
| Allergy                  | 36/33       | 93             | 9                   | 96.8      | 51                  |
| Cardiology               | 415/230     | 99.8           | 4                   | 99.8      | 18                  |
| Dermatology              | 73/72       | 96.6           | 6                   | 99.2      | 26                  |
| Internal Medicine        | 884/752     | 99.9           | 2                   | 100       | 8                   |
| Gastroenterology         | 122/160     | 93.8           | 7                   | 95.3      | 37                  |
| General Surgery          | 340/267     | 99.9           | 4                   | 100       | 12                  |
| Hematology/Oncology      | 235/149     | 99.5           | 5                   | 100       | 18                  |
| Neonatology              | 63/33       | 84.2           | 12                  | 62.7      | 93                  |
| Nephrology               | 104/94      | 93.2           | 7                   | 97.7      | 36                  |
| Neurology                | 266/170     | 99.5           | 4                   | 97.7      | 25                  |
| Neurosurgery             | 84/53       | 94.7           | 7                   | 95.9      | 44                  |
| OB/GYN                   | 446/257     | 97.2           | 3                   | 98.7      | 16                  |
| Ophthalmology            | 147/119     | 99.5           | 4                   | 100       | 26                  |
| Orthopedics              | 298/194     | 99.9           | 3                   | 99.0      | 17                  |
| Otolaryngology           | 105/88      | 97.1           | 6                   | 99.6      | 31                  |
| Physical Medicine/Rehab  | 83/71       | 94.0           | 7                   | 70.9      | 75                  |
| Plastic & Reconstructive | 47/37       | 85.8           | 11                  | 82.4      | 66                  |
| Surgery                  |             |                |                     |           |                     |
| Podiatry                 | 75/109      | 98.0           | 5                   | 97.6      | 25                  |
| Psychiatrist             | 329/300     | 98.9           | 2                   | 100       | 9                   |
| Pulmonary Disease        | 121/103     | 96.1           | 6                   | 98.9      | 33                  |
| Urology                  | 117/100     | 99.0           | 5                   | 97.7      | 27                  |
| Hospital                 | •           | •              |                     |           |                     |
| Hospital                 | 146/149     | 100            | 4                   | 97.6      | 8                   |
| Eye Care                 | •           | •              |                     |           |                     |
| Optometry                | 553/474     | 100            | 2                   | 98.3      | 6                   |
| Dental Services          | •           | •              |                     |           |                     |
| Dental Primary Care      | 400/293     | 99.7           | 2                   | 90.8      | 10                  |
| Ancillary Services       | •           |                |                     |           |                     |
| Physical Therapy         | 437/225     | 100            | 3                   | 99.9      | 6                   |
| Occupational Therapy     | 225/158     | 100            | 4                   | 93.9      | 9                   |
| X-ray                    | 146/149     | 100            | 4                   | 97.6      | 8                   |
| Lab                      | 155/167     | 100            | 4                   | 97.6      |                     |
| Pharmacy                 | · · · · · · |                |                     |           |                     |
| Retail Pharmacy          | 704/690     | 98.5           | 1                   | 100       | 4                   |
| •                        |             |                |                     |           | ·                   |