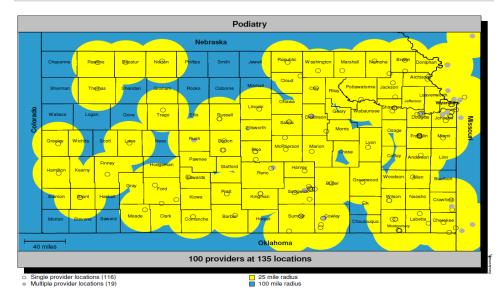

# **Podiatry**

# **2012 Medicaid Providers**

| Provider Type            | Providers/<br>Locations | % Covered<br>(Urban & | Average Distance to Provider | % Covered<br>(Rural/ | Average Distance to<br>Provider |
|--------------------------|-------------------------|-----------------------|------------------------------|----------------------|---------------------------------|
| Amerigroup               |                         | Semi-Urban)           | (Urban/ Semi-                | Frontier)            | (Rural/Frontier)                |
| Kansas, Inc.             |                         |                       | urban)                       |                      |                                 |
| Physicians               |                         |                       |                              |                      |                                 |
| PCP                      | 2697/820                | 100                   | 1                            | 100                  | 3                               |
| Allergy                  | 58/64                   | 98.0                  | 5                            | 100                  | 27                              |
| Cardiology               | 357/162                 | 99.9                  | 3                            | 100                  | 19                              |
| Dermatology              | 68/86                   | 98.9                  | 5                            | 100                  | 19                              |
| Internal Medicine        | 1332/446                | 100                   | 2                            | 100                  | 6                               |
| Gastroenterology         | 174/134                 | 99.7                  | 4                            | 100                  | 15                              |
| General Surgery          | 423/251                 | 100                   | 3                            | 100                  | 9                               |
| Hematology/Oncology      | 230/125                 | 99.8                  | 5                            | 100                  | 14                              |
| Neonatology              | 94/35                   | 87.5                  | 11                           | 64.2                 | 84                              |
| Nephrology               | 112/56                  | 97.6                  | 5                            | 99.1                 | 31                              |
| Neurology                | 261/131                 | 99.9                  | 4                            | 100                  | 21                              |
| Neurosurgery             | 90/55                   | 95.1                  | 6                            | 99.7                 | 33                              |
| OB/GYN                   | 532/355                 | 99.7                  | 2                            | 100                  | 4                               |
| Ophthalmology            | 167/246                 | 100                   | 2                            | 100                  | 10                              |
| Orthopedics              | 277/1692                | 100                   | 3                            | 100                  | 12                              |
| Otolaryngology           | 119/99                  | 99.9                  | 4                            | 100                  | 22                              |
| Physical Medicine/Rehab  | 80/104                  | 99.6                  | 4                            | 99.1                 | 25                              |
| Plastic & Reconstructive | 81/77                   | 98.9                  | 5                            | 100                  | 30                              |
| Surgery                  |                         |                       |                              |                      |                                 |
| Podiatry                 | 100/135                 | 100                   | 4                            | 100                  | 11                              |
| Psychiatrist             | 412/275                 | 99.2                  | 2                            | 99.9                 | 10                              |
| Pulmonary Disease        | 162/98                  | 99.8                  | 4                            | 100                  | 22                              |
| Urology                  | 125/104                 | 99.9                  | 4                            | 100                  | 15                              |
| Hospital                 |                         |                       |                              |                      |                                 |
| Hospital                 | 135/176                 | 100                   | 3                            | 99.2                 | 6                               |
| Eye Care                 |                         |                       |                              |                      |                                 |
| Optometry                | 469/482                 | 100                   | 1                            | 99.1                 | 5                               |
| <b>Dental Services</b>   |                         |                       |                              |                      |                                 |
| Dental Primary Care      | 380/280                 | 99.8                  | 2                            | 90                   | 9                               |
| Ancillary Services       |                         |                       |                              |                      |                                 |
| Physical Therapy         | 560/379                 | 100                   | 2                            | 100                  | 4                               |
| Occupational Therapy     | 429/336                 | 100                   | 2                            | 100                  | 4                               |
| X-ray                    | 195/228                 | 100                   | 3                            | 100                  | 5                               |
| Lab                      | 240/267                 | 100                   | 3                            | 100                  | 5                               |
| Pharmacy                 |                         |                       |                              |                      |                                 |
| Retail Pharmacy          | 642/639                 | 99.1                  | 1                            | 100                  | 3                               |