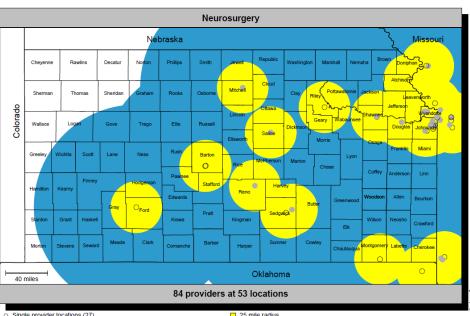

# **Neurosurgery**

# **2012 Medicaid Providers**

# **Sunflower Health Plan**

# Amerigroup Kansas, Inc.

Single provider locations (27)
 Multiple provider locations (26)

<sup>25</sup> mile radius100 mile radius