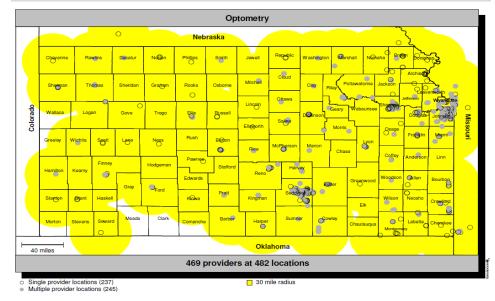

# **Optometry**

# UnitedHealthcare

O Single provider locations (224)

Multiple provider locations (250)