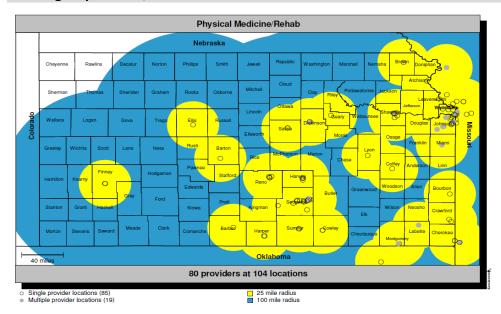

| Provider Type          | Providers/<br>Locations | % Covered<br>Urban &<br>Semi-Urban | Avg Distance to<br>Provider<br>(Urban/ Semi-<br>Urban) | % Covered<br>Densely-<br>Settled<br>Rural | Avg Distance<br>to Provider<br>(Densely-<br>Settled Rural) | % Covered<br>Rural/<br>Frontier | Avg Distance<br>to Provider<br>(Rural/<br>Frontier) |
|------------------------|-------------------------|------------------------------------|--------------------------------------------------------|-------------------------------------------|------------------------------------------------------------|---------------------------------|-----------------------------------------------------|
| <b>Behavioral Heal</b> | th                      |                                    |                                                        |                                           |                                                            |                                 |                                                     |
| Behavioral Health      | 2330/873                | 100                                | 1                                                      | 100                                       | 3                                                          | 100                             | 10                                                  |

# **Physical Medicine/Rehab**