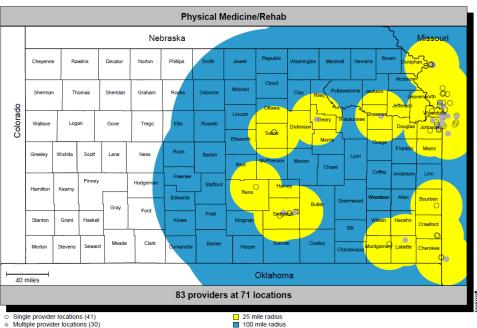

# UnitedHealthcare

Single provider locations (41)

Multiple provider locations (30)