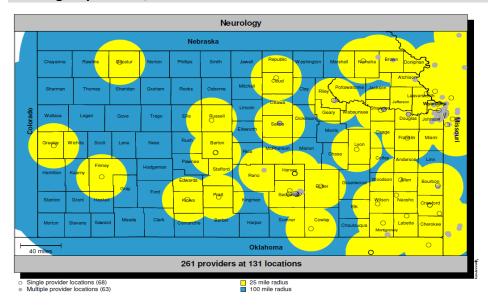

# **Neurology**

# **2012 Medicaid Providers**

# **Sunflower Health Plan**

# Amerigroup Kansas, Inc.

# KanCare Managed Care Organization Network Access as of 10/31/2017

| Physicians                                                                                                                                                                                                                                                                                                                                                                                                                                                                                                                                                                                                                                                                                                                                                                                                                                                                                                                                                                                                                                                                                                                                                                                                                                                 | Provider Type            | Providers/<br>Locations | % Covered<br>(Urban & | Average Distance<br>to Provider | % Covered<br>(Rural/ | Average Distance to Provider |
|------------------------------------------------------------------------------------------------------------------------------------------------------------------------------------------------------------------------------------------------------------------------------------------------------------------------------------------------------------------------------------------------------------------------------------------------------------------------------------------------------------------------------------------------------------------------------------------------------------------------------------------------------------------------------------------------------------------------------------------------------------------------------------------------------------------------------------------------------------------------------------------------------------------------------------------------------------------------------------------------------------------------------------------------------------------------------------------------------------------------------------------------------------------------------------------------------------------------------------------------------------|--------------------------|-------------------------|-----------------------|---------------------------------|----------------------|------------------------------|
| Physicians                                                                                                                                                                                                                                                                                                                                                                                                                                                                                                                                                                                                                                                                                                                                                                                                                                                                                                                                                                                                                                                                                                                                                                                                                                                 | Sunflower State          |                         | Semi-Urban)           | (Urban/ Semi-                   | Frontier)            | (Rural/Frontier)             |
| PCP                                                                                                                                                                                                                                                                                                                                                                                                                                                                                                                                                                                                                                                                                                                                                                                                                                                                                                                                                                                                                                                                                                                                                                                                                                                        | Health Plan              |                         |                       | urbanı                          |                      |                              |
| PCP                                                                                                                                                                                                                                                                                                                                                                                                                                                                                                                                                                                                                                                                                                                                                                                                                                                                                                                                                                                                                                                                                                                                                                                                                                                        | Physicians               |                         |                       |                                 |                      |                              |
| Cardiology         358/200         91.4         4         99.9         22           Dermatology         46/41         87.9         10         94.1         45           Internal Medicine         857/438         99.9         2         100         12           Gastroenterology         122/80         97.0         6         77.5         62           General Surgery         349/237         99.8         4         100         12           Hematology/Oncology         112/64         95.7         7         83.4         51           Neonatology         65/19         72.0         17         88.4         64           Nephrology         66/59         96.5         7         97.3         38           Neurology         271/136         99.5         5         98.6         34           Neurosurgery         96/60         91.9         9         95.4         50           OB/GYN         398/219         97.4         3         95.2         18           Ophthalmology         138/159         99.9         3         99.9         17           Ottolaryngology         103/60         99.5         5         99.4         39 <t< td=""><td></td><td>3404/1062</td><td>99.9</td><td>2</td><td>99.9</td><td>3</td></t<>                  |                          | 3404/1062               | 99.9                  | 2                               | 99.9                 | 3                            |
| Cardiology         358/200         91.4         4         99.9         22           Dermatology         46/41         87.9         10         94.1         45           Internal Medicine         857/438         99.9         2         100         12           Gastroenterology         122/80         97.0         6         77.5         62           General Surgery         349/237         99.8         4         100         12           Hematology/Oncology         65/19         72.0         17         88.4         64           Neonatology         65/19         72.0         17         88.4         64           Nephrology         66/59         96.5         7         97.3         38           Neurology         26/60         99.5         5         98.6         34           Neurosurgery         96/60         99.9         3         95.2         18           OB/GYN         398/219         97.4         3         95.2         18           Ophthalmology         138/159         99.9         3         99.9         17           Ottolaryngology         103/60         99.5         5         99.4         39                                                                                                             | Allergy                  | 42/30                   | 92.2                  | 10                              | 92.1                 | 56                           |
| Internal Medicine                                                                                                                                                                                                                                                                                                                                                                                                                                                                                                                                                                                                                                                                                                                                                                                                                                                                                                                                                                                                                                                                                                                                                                                                                                          | Cardiology               | 358/200                 | 91.4                  | 4                               | 99.9                 | 22                           |
| Gastroenterology         12/80         97.0         6         77.5         62           General Surgery         349/237         99.8         4         100         12           Hematology/Oncology         112/64         95.7         7         83.4         51           Neonatology         65/19         72.0         17         88.4         64           Nephrology         66/59         96.5         7         97.3         38           Neurology         271/136         99.5         5         98.6         34           Neurosurgery         96/60         91.9         9         95.4         50           OB/GYN         398/219         97.4         3         95.2         18           Ophthalmology         138/159         99.9         3         99.9         17           Orthopedics         261/157         99.8         4         98.9         17           Ortloaryngology         103/60         99.5         5         99.4         39           Physical Medicine/Rehab         68/54         91.3         9         96.2         40           Plastic & Reconstructive         45/43         81.8         13         81.5         64 <td>Dermatology</td> <td>46/41</td> <td>87.9</td> <td>10</td> <td>94.1</td> <td>45</td> | Dermatology              | 46/41                   | 87.9                  | 10                              | 94.1                 | 45                           |
| General Surgery   349/237   99.8   4   100   12     Hematology/Oncology   112/64   95.7   7   83.4   51     Neonatology   65/19   72.0   17   88.4   64     Nephrology   66/59   96.5   7   97.3   38     Neurology   271/136   99.5   5   98.6   34     Neurosurgery   96/60   91.9   9   95.4   50     OB/GYN   398/219   97.4   3   95.2   18     Ophthalmology   138/159   99.9   3   99.9   17     Orthopedics   261/157   99.8   4   98.9   17     Otolaryngology   103/60   99.5   5   99.4   39     Physical Medicine/Rehab   68/54   91.3   9   96.2   40     Plastic & Reconstructive   45/43   81.8   13   81.5   64     Surgery   80/64   97.4   3   94.7   21     Podiatry   38/47   90.6   11   82.4   51     Psychiatrist   354/169   97.4   3   94.7   21     Pulmonary Disease   113/97   97.1   6   83.0   49     Urology   109/81   99.6   5   97.9   26     Hospital   166/166   100   4   98.9   6     Eye Care                                                                                                                                                                                                                                                                                                                       | Internal Medicine        | 857/438                 | 99.9                  | 2                               | 100                  | 12                           |
| Hematology/Oncology                                                                                                                                                                                                                                                                                                                                                                                                                                                                                                                                                                                                                                                                                                                                                                                                                                                                                                                                                                                                                                                                                                                                                                                                                                        | Gastroenterology         | 122/80                  | 97.0                  | 6                               | 77.5                 | 62                           |
| Neonatology                                                                                                                                                                                                                                                                                                                                                                                                                                                                                                                                                                                                                                                                                                                                                                                                                                                                                                                                                                                                                                                                                                                                                                                                                                                | General Surgery          | 349/237                 | 99.8                  | 4                               | 100                  | 12                           |
| Nephrology                                                                                                                                                                                                                                                                                                                                                                                                                                                                                                                                                                                                                                                                                                                                                                                                                                                                                                                                                                                                                                                                                                                                                                                                                                                 | Hematology/Oncology      | 112/64                  | 95.7                  | 7                               | 83.4                 | 51                           |
| Neurology                                                                                                                                                                                                                                                                                                                                                                                                                                                                                                                                                                                                                                                                                                                                                                                                                                                                                                                                                                                                                                                                                                                                                                                                                                                  | Neonatology              | 65/19                   | 72.0                  | 17                              | 88.4                 | 64                           |
| Neurosurgery                                                                                                                                                                                                                                                                                                                                                                                                                                                                                                                                                                                                                                                                                                                                                                                                                                                                                                                                                                                                                                                                                                                                                                                                                                               | Nephrology               | 66/59                   | 96.5                  | 7                               | 97.3                 | 38                           |
| OB/GYN         398/219         97.4         3         95.2         18           Ophthalmology         138/159         99.9         3         99.9         17           Orthopedics         261/157         99.8         4         98.9         17           Otolaryngology         103/60         99.5         5         99.4         39           Physical Medicine/Rehab         68/54         91.3         9         96.2         40           Plastic & Reconstructive         45/43         81.8         13         81.5         64           Surgery         Podiatry         38/47         90.6         11         82.4         51           Psychiatrist         354/169         97.4         3         94.7         21           Pulmonary Disease         113/97         97.1         6         83.0         49           Urology         109/81         99.6         5         97.9         26           Hospital         166/166         100         4         98.9         6           Eye Care           Optacl Services         9         99.8         2         98.9         6           Dental Primary Care         418/337 <td>Neurology</td> <td>271/136</td> <td>99.5</td> <td>5</td> <td>98.6</td> <td>34</td>                        | Neurology                | 271/136                 | 99.5                  | 5                               | 98.6                 | 34                           |
| Ophthalmology         138/159         99.9         3         99.9         17           Orthopedics         261/157         99.8         4         98.9         17           Otolaryngology         103/60         99.5         5         99.4         39           Physical Medicine/Rehab         68/54         91.3         9         96.2         40           Plastic & Reconstructive         45/43         81.8         13         81.5         64           Surgery         81.8         13         81.5         64           Podiatry         38/47         90.6         11         82.4         51           Psychiatrist         354/169         97.4         3         94.7         21           Pulmonary Disease         113/97         97.1         6         83.0         49           Urology         109/81         99.6         5         97.9         26           Hospital           Hospital         166/166         100         4         98.9         6           Eye Care           Optometry         457/401         100         2         98.9         6           Dental Primary Care         41                                                                                                                                | Neurosurgery             | 96/60                   | 91.9                  | 9                               | 95.4                 | 50                           |
| Orthopedics         261/157         99.8         4         98.9         17           Otolaryngology         103/60         99.5         5         99.4         39           Physical Medicine/Rehab         68/54         91.3         9         96.2         40           Plastic & Reconstructive         45/43         81.8         13         81.5         64           Surgery         81.8         13         81.5         64           Podiatry         38/47         90.6         11         82.4         51           Psychiatrist         354/169         97.4         3         94.7         21           Pulmonary Disease         113/97         97.1         6         83.0         49           Urology         109/81         99.6         5         97.9         26           Hospital           Hospital         166/166         100         4         98.9         6           Eye Care           Optometry         457/401         100         2         98.9         6           Dental Primary Care         418/337         99.8         2         98.2         7           Ancillary Services <td>OB/GYN</td> <td>398/219</td> <td>97.4</td> <td>3</td> <td>95.2</td> <td>18</td>                                                   | OB/GYN                   | 398/219                 | 97.4                  | 3                               | 95.2                 | 18                           |
| Otolaryngology         103/60         99.5         5         99.4         39           Physical Medicine/Rehab         68/54         91.3         9         96.2         40           Plastic & Reconstructive         45/43         81.8         13         81.5         64           Surgery         81.8         13         81.5         64           Podiatry         38/47         90.6         11         82.4         51           Psychiatrist         354/169         97.4         3         94.7         21           Pulmonary Disease         113/97         97.1         6         83.0         49           Urology         109/81         99.6         5         97.9         26           Hospital         166/166         100         4         98.9         6           Eye Care         6         100         4         98.9         6           Eye Care         0ptometry         457/401         100         2         98.9         6           Dental Services         0ptometry         448/337         99.8         2         98.2         7           Ancillary Services         0ptometry         574/309         100         3                                                                                                 | Ophthalmology            | 138/159                 | 99.9                  | 3                               | 99.9                 | 17                           |
| Physical Medicine/Rehab   68/54   91.3   9   96.2   40     Plastic & Reconstructive   45/43   81.8   13   81.5   64     Surgery                                                                                                                                                                                                                                                                                                                                                                                                                                                                                                                                                                                                                                                                                                                                                                                                                                                                                                                                                                                                                                                                                                                            | Orthopedics              | 261/157                 | 99.8                  | 4                               | 98.9                 | 17                           |
| Plastic & Reconstructive   45/43   81.8   13   81.5   64                                                                                                                                                                                                                                                                                                                                                                                                                                                                                                                                                                                                                                                                                                                                                                                                                                                                                                                                                                                                                                                                                                                                                                                                   | Otolaryngology           | 103/60                  | 99.5                  | 5                               | 99.4                 | 39                           |
| Surgery         90.6         11         82.4         51           Psychiatrist         354/169         97.4         3         94.7         21           Pulmonary Disease         113/97         97.1         6         83.0         49           Urology         109/81         99.6         5         97.9         26           Hospital           Hospital         166/166         100         4         98.9         6           Eye Care           Optometry         457/401         100         2         98.9         6           Dental Services           Dental Primary Care         418/337         99.8         2         98.2         7           Ancillary Services           Physical Therapy         574/309         100         3         99.9         5           Occupational Therapy         233/199         100         3         95.5         9           X-ray         180/200         100         4         94.8         8           Lab         222/230         100         4         94.8         8           Pharmacy                                                                                                                                                                                                           | Physical Medicine/Rehab  | 68/54                   | 91.3                  | 9                               | 96.2                 | 40                           |
| Podiatry         38/47         90.6         11         82.4         51           Psychiatrist         354/169         97.4         3         94.7         21           Pulmonary Disease         113/97         97.1         6         83.0         49           Urology         109/81         99.6         5         97.9         26           Hospital           Hospital         166/166         100         4         98.9         6           Eye Care           Optometry         457/401         100         2         98.9         6           Dental Services           Dental Primary Care         418/337         99.8         2         98.2         7           Ancillary Services           Physical Therapy         574/309         100         3         99.9         5           Occupational Therapy         233/199         100         3         95.5         9           X-ray         180/200         100         4         94.8         8           Lab         222/230         100         4         94.8         8           Pharmacy                                                                                                                                                                                            | Plastic & Reconstructive | 45/43                   | 81.8                  | 13                              | 81.5                 | 64                           |
| Psychiatrist         354/169         97.4         3         94.7         21           Pulmonary Disease         113/97         97.1         6         83.0         49           Urology         109/81         99.6         5         97.9         26           Hospital           Hospital         166/166         100         4         98.9         6           Eye Care           Optometry         457/401         100         2         98.9         6           Dental Services           Dental Primary Care         418/337         99.8         2         98.2         7           Ancillary Services           Physical Therapy         574/309         100         3         99.9         5           Occupational Therapy         233/199         100         3         95.5         9           X-ray         180/200         100         4         94.8         8           Lab         222/230         100         4         94.8         8           Pharmacy                                                                                                                                                                                                                                                                             | Surgery                  |                         |                       |                                 |                      |                              |
| Pulmonary Disease         113/97         97.1         6         83.0         49           Urology         109/81         99.6         5         97.9         26           Hospital           Hospital           Hospital         166/166         100         4         98.9         6           Eye Care           Optometry         457/401         100         2         98.9         6           Dental Services           Dental Primary Care         418/337         99.8         2         98.2         7           Ancillary Services           Physical Therapy         574/309         100         3         99.9         5           Occupational Therapy         233/199         100         3         95.5         9           X-ray         180/200         100         4         94.8         8           Lab         222/230         100         4         94.8         8           Pharmacy                                                                                                                                                                                                                                                                                                                                                | Podiatry                 | 38/47                   | 90.6                  | 11                              | 82.4                 | 51                           |
| Urology     109/81     99.6     5     97.9     26       Hospital       Hospital     166/166     100     4     98.9     6       Eye Care       Optometry     457/401     100     2     98.9     6       Dental Services       Dental Primary Care     418/337     99.8     2     98.2     7       Ancillary Services       Physical Therapy     574/309     100     3     99.9     5       Occupational Therapy     233/199     100     3     95.5     9       X-ray     180/200     100     4     94.8     8       Lab     222/230     100     4     94.8     8       Pharmacy                                                                                                                                                                                                                                                                                                                                                                                                                                                                                                                                                                                                                                                                             | Psychiatrist             | 354/169                 | 97.4                  |                                 | 94.7                 | 21                           |
| Hospital           Hospital         166/166         100         4         98.9         6           Eye Care           Optometry         457/401         100         2         98.9         6           Dental Services           Dental Primary Care         418/337         99.8         2         98.2         7           Ancillary Services           Physical Therapy         574/309         100         3         99.9         5           Occupational Therapy         233/199         100         3         95.5         9           X-ray         180/200         100         4         94.8         8           Lab         222/230         100         4         94.8         8           Pharmacy                                                                                                                                                                                                                                                                                                                                                                                                                                                                                                                                             | Pulmonary Disease        | 113/97                  | 97.1                  |                                 | 83.0                 | 49                           |
| Hospital         166/166         100         4         98.9         6           Eye Care           Optometry         457/401         100         2         98.9         6           Dental Services           Dental Primary Care         418/337         99.8         2         98.2         7           Ancillary Services           Physical Therapy         574/309         100         3         99.9         5           Occupational Therapy         233/199         100         3         95.5         9           X-ray         180/200         100         4         94.8         8           Lab         222/230         100         4         94.8         8           Pharmacy                                                                                                                                                                                                                                                                                                                                                                                                                                                                                                                                                                | Urology                  | 109/81                  | 99.6                  | 5                               | 97.9                 | 26                           |
| Eye Care           Optometry         457/401         100         2         98.9         6           Dental Services           Dental Primary Care         418/337         99.8         2         98.2         7           Ancillary Services           Physical Therapy         574/309         100         3         99.9         5           Occupational Therapy         233/199         100         3         95.5         9           X-ray         180/200         100         4         94.8         8           Lab         222/230         100         4         94.8         8           Pharmacy                                                                                                                                                                                                                                                                                                                                                                                                                                                                                                                                                                                                                                                | Hospital                 |                         |                       |                                 |                      |                              |
| Optometry         457/401         100         2         98.9         6           Dental Services           Dental Primary Care         418/337         99.8         2         98.2         7           Ancillary Services           Physical Therapy         574/309         100         3         99.9         5           Occupational Therapy         233/199         100         3         95.5         9           X-ray         180/200         100         4         94.8         8           Lab         222/230         100         4         94.8         8           Pharmacy                                                                                                                                                                                                                                                                                                                                                                                                                                                                                                                                                                                                                                                                   | Hospital                 | 166/166                 | 100                   | 4                               | 98.9                 | 6                            |
| Dental Services           Dental Primary Care         418/337         99.8         2         98.2         7           Ancillary Services           Physical Therapy         574/309         100         3         99.9         5           Occupational Therapy         233/199         100         3         95.5         9           X-ray         180/200         100         4         94.8         8           Lab         222/230         100         4         94.8         8           Pharmacy                                                                                                                                                                                                                                                                                                                                                                                                                                                                                                                                                                                                                                                                                                                                                    | Eye Care                 |                         |                       |                                 |                      |                              |
| Dental Primary Care         418/337         99.8         2         98.2         7           Ancillary Services           Physical Therapy         574/309         100         3         99.9         5           Occupational Therapy         233/199         100         3         95.5         9           X-ray         180/200         100         4         94.8         8           Lab         222/230         100         4         94.8         8           Pharmacy                                                                                                                                                                                                                                                                                                                                                                                                                                                                                                                                                                                                                                                                                                                                                                              | Optometry                | 457/401                 | 100                   | 2                               | 98.9                 | 6                            |
| Ancillary Services           Physical Therapy         574/309         100         3         99.9         5           Occupational Therapy         233/199         100         3         95.5         9           X-ray         180/200         100         4         94.8         8           Lab         222/230         100         4         94.8         8           Pharmacy                                                                                                                                                                                                                                                                                                                                                                                                                                                                                                                                                                                                                                                                                                                                                                                                                                                                          | Dental Services          |                         |                       |                                 |                      |                              |
| Physical Therapy         574/309         100         3         99.9         5           Occupational Therapy         233/199         100         3         95.5         9           X-ray         180/200         100         4         94.8         8           Lab         222/230         100         4         94.8         8           Pharmacy                                                                                                                                                                                                                                                                                                                                                                                                                                                                                                                                                                                                                                                                                                                                                                                                                                                                                                       | Dental Primary Care      | 418/337                 | 99.8                  | 2                               | 98.2                 | 7                            |
| Occupational Therapy         233/199         100         3         95.5         9           X-ray         180/200         100         4         94.8         8           Lab         222/230         100         4         94.8         8           Pharmacy                                                                                                                                                                                                                                                                                                                                                                                                                                                                                                                                                                                                                                                                                                                                                                                                                                                                                                                                                                                               | Ancillary Services       |                         |                       |                                 |                      |                              |
| Occupational Therapy         233/199         100         3         95.5         9           X-ray         180/200         100         4         94.8         8           Lab         222/230         100         4         94.8         8           Pharmacy                                                                                                                                                                                                                                                                                                                                                                                                                                                                                                                                                                                                                                                                                                                                                                                                                                                                                                                                                                                               | Physical Therapy         | 574/309                 | 100                   | 3                               | 99.9                 | 5                            |
| X-ray 180/200 100 4 94.8 8<br>Lab 222/230 100 4 94.8 8<br>Pharmacy                                                                                                                                                                                                                                                                                                                                                                                                                                                                                                                                                                                                                                                                                                                                                                                                                                                                                                                                                                                                                                                                                                                                                                                         |                          |                         | 100                   |                                 | 95.5                 |                              |
| Lab 222/230 100 4 94.8 8 <b>Pharmacy</b>                                                                                                                                                                                                                                                                                                                                                                                                                                                                                                                                                                                                                                                                                                                                                                                                                                                                                                                                                                                                                                                                                                                                                                                                                   |                          |                         | 100                   | 4                               | 94.8                 | 8                            |
| · · · · · · · · · · · · · · · · · · ·                                                                                                                                                                                                                                                                                                                                                                                                                                                                                                                                                                                                                                                                                                                                                                                                                                                                                                                                                                                                                                                                                                                                                                                                                      | -                        |                         |                       | 4                               |                      |                              |
| · · · · · · · · · · · · · · · · · · ·                                                                                                                                                                                                                                                                                                                                                                                                                                                                                                                                                                                                                                                                                                                                                                                                                                                                                                                                                                                                                                                                                                                                                                                                                      | Pharmacy                 |                         |                       |                                 |                      |                              |
|                                                                                                                                                                                                                                                                                                                                                                                                                                                                                                                                                                                                                                                                                                                                                                                                                                                                                                                                                                                                                                                                                                                                                                                                                                                            | -                        | 856/834                 | 98.3                  | 2                               | 99.9                 | 4                            |