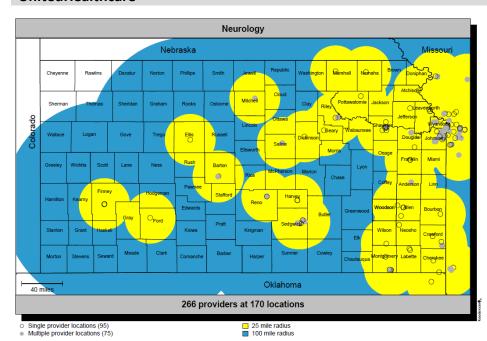

# **Neurology**

# **2012 Medicaid Providers**

# **Sunflower Health Plan**

# Amerigroup Kansas, Inc.

# KanCare Managed Care Organization Network Access as of 10/31/2017

| Provider Type            | Providers/  | % Covered      | Average Distance to | % Covered | Average Distance to |
|--------------------------|-------------|----------------|---------------------|-----------|---------------------|
|                          | Locations   | (Urban & Semi- | •                   | (Rural/   | Provider            |
|                          |             | Urban)         | Semi-Urban)         | Frontier) | (Rural/Frontier)    |
| UnitedHealthcare         |             |                |                     |           |                     |
| Physicians               |             |                |                     |           |                     |
| PCP                      | 6348/1859   | 100            | 1                   | 100       | 3                   |
| Allergy                  | 36/33       | 93             | 9                   | 96.8      | 51                  |
| Cardiology               | 415/230     | 99.8           | 4                   | 99.8      | 18                  |
| Dermatology              | 73/72       | 96.6           | 6                   | 99.2      | 26                  |
| Internal Medicine        | 884/752     | 99.9           | 2                   | 100       | 8                   |
| Gastroenterology         | 122/160     | 93.8           | 7                   | 95.3      | 37                  |
| General Surgery          | 340/267     | 99.9           | 4                   | 100       | 12                  |
| Hematology/Oncology      | 235/149     | 99.5           | 5                   | 100       | 18                  |
| Neonatology              | 63/33       | 84.2           | 12                  | 62.7      | 93                  |
| Nephrology               | 104/94      | 93.2           | 7                   | 97.7      | 36                  |
| Neurology                | 266/170     | 99.5           | 4                   | 97.7      | 25                  |
| Neurosurgery             | 84/53       | 94.7           | 7                   | 95.9      | 44                  |
| OB/GYN                   | 446/257     | 97.2           | 3                   | 98.7      | 16                  |
| Ophthalmology            | 147/119     | 99.5           | 4                   | 100       | 26                  |
| Orthopedics              | 298/194     | 99.9           | 3                   | 99.0      | 17                  |
| Otolaryngology           | 105/88      | 97.1           | 6                   | 99.6      | 31                  |
| Physical Medicine/Rehab  | 83/71       | 94.0           | 7                   | 70.9      | 75                  |
| Plastic & Reconstructive | 47/37       | 85.8           | 11                  | 82.4      | 66                  |
| Surgery                  |             |                |                     |           |                     |
| Podiatry                 | 75/109      | 98.0           | 5                   | 97.6      | 25                  |
| Psychiatrist             | 329/300     | 98.9           | 2                   | 100       | 9                   |
| Pulmonary Disease        | 121/103     | 96.1           | 6                   | 98.9      | 33                  |
| Urology                  | 117/100     | 99.0           | 5                   | 97.7      | 27                  |
| Hospital                 | •           | •              |                     |           |                     |
| Hospital                 | 146/149     | 100            | 4                   | 97.6      | 8                   |
| Eye Care                 | •           | •              |                     |           |                     |
| Optometry                | 553/474     | 100            | 2                   | 98.3      | 6                   |
| Dental Services          | •           | •              |                     |           |                     |
| Dental Primary Care      | 400/293     | 99.7           | 2                   | 90.8      | 10                  |
| Ancillary Services       | •           |                |                     |           |                     |
| Physical Therapy         | 437/225     | 100            | 3                   | 99.9      | 6                   |
| Occupational Therapy     | 225/158     | 100            | 4                   | 93.9      | 9                   |
| X-ray                    | 146/149     | 100            | 4                   | 97.6      | 8                   |
| Lab                      | 155/167     | 100            | 4                   | 97.6      |                     |
| Pharmacy                 | · · · · · · |                |                     |           |                     |
| Retail Pharmacy          | 704/690     | 98.5           | 1                   | 100       | 4                   |
| •                        |             |                |                     |           | ·                   |