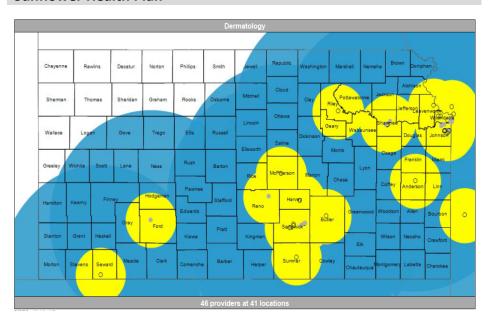

# **Dermatology**

# **Sunflower Health Plan**

| Provider Type          | Providers/<br>Locations | % Covered<br>Urban &<br>Semi-Urban | Avg Distance to<br>Provider<br>(Urban/ Semi-<br>Urban) | % Covered<br>Densely-<br>Settled<br>Rural | Avg Distance<br>to Provider<br>(Densely-<br>Settled Rural) | % Covered<br>Rural/<br>Frontier | Avg Distance<br>to Provider<br>(Rural/<br>Frontier) |
|------------------------|-------------------------|------------------------------------|--------------------------------------------------------|-------------------------------------------|------------------------------------------------------------|---------------------------------|-----------------------------------------------------|
| <b>Behavioral Heal</b> | th                      |                                    |                                                        |                                           |                                                            |                                 |                                                     |
| Behavioral Health      | 2330/873                | 100                                | 1                                                      | 100                                       | 3                                                          | 100                             | 10                                                  |