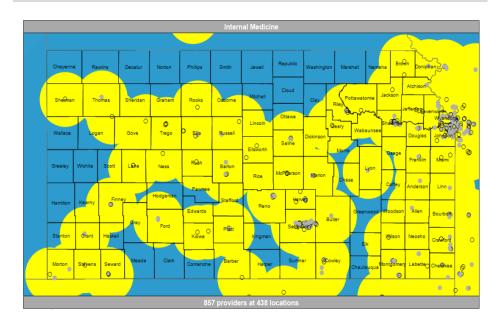

# **Internal Medicine**

# **Sunflower Health Plan**

# KanCare Managed Care Organization Network Access as of 10/31/2017

| Physicians                                                                                                                                                                                                                                                                                                                                                                                                                                                                                                                                                                                                                                                                                                                                                                                                                                                                                                                                                                                                                                                                                                                                                                                                                                                 | Provider Type            | Providers/<br>Locations | % Covered<br>(Urban & | Average Distance<br>to Provider | % Covered<br>(Rural/ | Average Distance to Provider |
|------------------------------------------------------------------------------------------------------------------------------------------------------------------------------------------------------------------------------------------------------------------------------------------------------------------------------------------------------------------------------------------------------------------------------------------------------------------------------------------------------------------------------------------------------------------------------------------------------------------------------------------------------------------------------------------------------------------------------------------------------------------------------------------------------------------------------------------------------------------------------------------------------------------------------------------------------------------------------------------------------------------------------------------------------------------------------------------------------------------------------------------------------------------------------------------------------------------------------------------------------------|--------------------------|-------------------------|-----------------------|---------------------------------|----------------------|------------------------------|
| Physicians                                                                                                                                                                                                                                                                                                                                                                                                                                                                                                                                                                                                                                                                                                                                                                                                                                                                                                                                                                                                                                                                                                                                                                                                                                                 | Sunflower State          |                         | Semi-Urban)           | (Urban/ Semi-                   | Frontier)            | (Rural/Frontier)             |
| PCP                                                                                                                                                                                                                                                                                                                                                                                                                                                                                                                                                                                                                                                                                                                                                                                                                                                                                                                                                                                                                                                                                                                                                                                                                                                        | Health Plan              |                         |                       | urbanı                          |                      |                              |
| PCP                                                                                                                                                                                                                                                                                                                                                                                                                                                                                                                                                                                                                                                                                                                                                                                                                                                                                                                                                                                                                                                                                                                                                                                                                                                        | Physicians               |                         |                       |                                 |                      |                              |
| Cardiology         358/200         91.4         4         99.9         22           Dermatology         46/41         87.9         10         94.1         45           Internal Medicine         857/438         99.9         2         100         12           Gastroenterology         122/80         97.0         6         77.5         62           General Surgery         349/237         99.8         4         100         12           Hematology/Oncology         112/64         95.7         7         83.4         51           Neonatology         65/19         72.0         17         88.4         64           Nephrology         66/59         96.5         7         97.3         38           Neurology         271/136         99.5         5         98.6         34           Neurosurgery         96/60         91.9         9         95.4         50           OB/GYN         398/219         97.4         3         95.2         18           Ophthalmology         138/159         99.9         3         99.9         17           Ottolaryngology         103/60         99.5         5         99.4         39 <t< td=""><td></td><td>3404/1062</td><td>99.9</td><td>2</td><td>99.9</td><td>3</td></t<>                  |                          | 3404/1062               | 99.9                  | 2                               | 99.9                 | 3                            |
| Cardiology         358/200         91.4         4         99.9         22           Dermatology         46/41         87.9         10         94.1         45           Internal Medicine         857/438         99.9         2         100         12           Gastroenterology         122/80         97.0         6         77.5         62           General Surgery         349/237         99.8         4         100         12           Hematology/Oncology         65/19         72.0         17         88.4         64           Neonatology         65/19         72.0         17         88.4         64           Nephrology         66/59         96.5         7         97.3         38           Neurology         26/60         99.5         5         98.6         34           Neurosurgery         96/60         99.9         3         95.2         18           OB/GYN         398/219         97.4         3         95.2         18           Ophthalmology         138/159         99.9         3         99.9         17           Ottolaryngology         103/60         99.5         5         99.4         39                                                                                                             | Allergy                  | 42/30                   | 92.2                  | 10                              | 92.1                 | 56                           |
| Internal Medicine                                                                                                                                                                                                                                                                                                                                                                                                                                                                                                                                                                                                                                                                                                                                                                                                                                                                                                                                                                                                                                                                                                                                                                                                                                          | Cardiology               | 358/200                 | 91.4                  | 4                               | 99.9                 | 22                           |
| Gastroenterology         12/80         97.0         6         77.5         62           General Surgery         349/237         99.8         4         100         12           Hematology/Oncology         112/64         95.7         7         83.4         51           Neonatology         65/19         72.0         17         88.4         64           Nephrology         66/59         96.5         7         97.3         38           Neurology         271/136         99.5         5         98.6         34           Neurosurgery         96/60         91.9         9         95.4         50           OB/GYN         398/219         97.4         3         95.2         18           Ophthalmology         138/159         99.9         3         99.9         17           Orthopedics         261/157         99.8         4         98.9         17           Ortloaryngology         103/60         99.5         5         99.4         39           Physical Medicine/Rehab         68/54         91.3         9         96.2         40           Plastic & Reconstructive         45/43         81.8         13         81.5         64 <td>Dermatology</td> <td>46/41</td> <td>87.9</td> <td>10</td> <td>94.1</td> <td>45</td> | Dermatology              | 46/41                   | 87.9                  | 10                              | 94.1                 | 45                           |
| General Surgery   349/237   99.8   4   100   12     Hematology/Oncology   112/64   95.7   7   83.4   51     Neonatology   65/19   72.0   17   88.4   64     Nephrology   66/59   96.5   7   97.3   38     Neurology   271/136   99.5   5   98.6   34     Neurosurgery   96/60   91.9   9   95.4   50     OB/GYN   398/219   97.4   3   95.2   18     Ophthalmology   138/159   99.9   3   99.9   17     Orthopedics   261/157   99.8   4   98.9   17     Otolaryngology   103/60   99.5   5   99.4   39     Physical Medicine/Rehab   68/54   91.3   9   96.2   40     Plastic & Reconstructive   45/43   81.8   13   81.5   64     Surgery   80/64   97.4   3   94.7   21     Podiatry   38/47   90.6   11   82.4   51     Psychiatrist   354/169   97.4   3   94.7   21     Pulmonary Disease   113/97   97.1   6   83.0   49     Urology   109/81   99.6   5   97.9   26     Hospital   166/166   100   4   98.9   6     Eye Care                                                                                                                                                                                                                                                                                                                       | Internal Medicine        | 857/438                 | 99.9                  | 2                               | 100                  | 12                           |
| Hematology/Oncology                                                                                                                                                                                                                                                                                                                                                                                                                                                                                                                                                                                                                                                                                                                                                                                                                                                                                                                                                                                                                                                                                                                                                                                                                                        | Gastroenterology         | 122/80                  | 97.0                  | 6                               | 77.5                 | 62                           |
| Neonatology                                                                                                                                                                                                                                                                                                                                                                                                                                                                                                                                                                                                                                                                                                                                                                                                                                                                                                                                                                                                                                                                                                                                                                                                                                                | General Surgery          | 349/237                 | 99.8                  | 4                               | 100                  | 12                           |
| Nephrology                                                                                                                                                                                                                                                                                                                                                                                                                                                                                                                                                                                                                                                                                                                                                                                                                                                                                                                                                                                                                                                                                                                                                                                                                                                 | Hematology/Oncology      | 112/64                  | 95.7                  | 7                               | 83.4                 | 51                           |
| Neurology                                                                                                                                                                                                                                                                                                                                                                                                                                                                                                                                                                                                                                                                                                                                                                                                                                                                                                                                                                                                                                                                                                                                                                                                                                                  | Neonatology              | 65/19                   | 72.0                  | 17                              | 88.4                 | 64                           |
| Neurosurgery                                                                                                                                                                                                                                                                                                                                                                                                                                                                                                                                                                                                                                                                                                                                                                                                                                                                                                                                                                                                                                                                                                                                                                                                                                               | Nephrology               | 66/59                   | 96.5                  | 7                               | 97.3                 | 38                           |
| OB/GYN         398/219         97.4         3         95.2         18           Ophthalmology         138/159         99.9         3         99.9         17           Orthopedics         261/157         99.8         4         98.9         17           Otolaryngology         103/60         99.5         5         99.4         39           Physical Medicine/Rehab         68/54         91.3         9         96.2         40           Plastic & Reconstructive         45/43         81.8         13         81.5         64           Surgery         Podiatry         38/47         90.6         11         82.4         51           Psychiatrist         354/169         97.4         3         94.7         21           Pulmonary Disease         113/97         97.1         6         83.0         49           Urology         109/81         99.6         5         97.9         26           Hospital         166/166         100         4         98.9         6           Eye Care           Optacl Services         9         99.8         2         98.9         6           Dental Primary Care         418/337 <td>Neurology</td> <td>271/136</td> <td>99.5</td> <td>5</td> <td>98.6</td> <td>34</td>                        | Neurology                | 271/136                 | 99.5                  | 5                               | 98.6                 | 34                           |
| Ophthalmology         138/159         99.9         3         99.9         17           Orthopedics         261/157         99.8         4         98.9         17           Otolaryngology         103/60         99.5         5         99.4         39           Physical Medicine/Rehab         68/54         91.3         9         96.2         40           Plastic & Reconstructive         45/43         81.8         13         81.5         64           Surgery         81.8         13         81.5         64           Podiatry         38/47         90.6         11         82.4         51           Psychiatrist         354/169         97.4         3         94.7         21           Pulmonary Disease         113/97         97.1         6         83.0         49           Urology         109/81         99.6         5         97.9         26           Hospital           Hospital         166/166         100         4         98.9         6           Eye Care           Optometry         457/401         100         2         98.9         6           Dental Primary Care         41                                                                                                                                | Neurosurgery             | 96/60                   | 91.9                  | 9                               | 95.4                 | 50                           |
| Orthopedics         261/157         99.8         4         98.9         17           Otolaryngology         103/60         99.5         5         99.4         39           Physical Medicine/Rehab         68/54         91.3         9         96.2         40           Plastic & Reconstructive         45/43         81.8         13         81.5         64           Surgery         81.8         13         81.5         64           Podiatry         38/47         90.6         11         82.4         51           Psychiatrist         354/169         97.4         3         94.7         21           Pulmonary Disease         113/97         97.1         6         83.0         49           Urology         109/81         99.6         5         97.9         26           Hospital           Hospital         166/166         100         4         98.9         6           Eye Care           Optometry         457/401         100         2         98.9         6           Dental Primary Care         418/337         99.8         2         98.2         7           Ancillary Services <td>OB/GYN</td> <td>398/219</td> <td>97.4</td> <td>3</td> <td>95.2</td> <td>18</td>                                                   | OB/GYN                   | 398/219                 | 97.4                  | 3                               | 95.2                 | 18                           |
| Otolaryngology         103/60         99.5         5         99.4         39           Physical Medicine/Rehab         68/54         91.3         9         96.2         40           Plastic & Reconstructive         45/43         81.8         13         81.5         64           Surgery         81.8         13         81.5         64           Podiatry         38/47         90.6         11         82.4         51           Psychiatrist         354/169         97.4         3         94.7         21           Pulmonary Disease         113/97         97.1         6         83.0         49           Urology         109/81         99.6         5         97.9         26           Hospital         166/166         100         4         98.9         6           Eye Care         6         100         4         98.9         6           Eye Care         0ptometry         457/401         100         2         98.9         6           Dental Services         0ptometry         448/337         99.8         2         98.2         7           Ancillary Services         0ptometry         574/309         100         3                                                                                                 | Ophthalmology            | 138/159                 | 99.9                  | 3                               | 99.9                 | 17                           |
| Physical Medicine/Rehab   68/54   91.3   9   96.2   40     Plastic & Reconstructive   45/43   81.8   13   81.5   64     Surgery                                                                                                                                                                                                                                                                                                                                                                                                                                                                                                                                                                                                                                                                                                                                                                                                                                                                                                                                                                                                                                                                                                                            | Orthopedics              | 261/157                 | 99.8                  | 4                               | 98.9                 | 17                           |
| Plastic & Reconstructive   45/43   81.8   13   81.5   64                                                                                                                                                                                                                                                                                                                                                                                                                                                                                                                                                                                                                                                                                                                                                                                                                                                                                                                                                                                                                                                                                                                                                                                                   | Otolaryngology           | 103/60                  | 99.5                  | 5                               | 99.4                 | 39                           |
| Surgery         90.6         11         82.4         51           Psychiatrist         354/169         97.4         3         94.7         21           Pulmonary Disease         113/97         97.1         6         83.0         49           Urology         109/81         99.6         5         97.9         26           Hospital           Hospital         166/166         100         4         98.9         6           Eye Care           Optometry         457/401         100         2         98.9         6           Dental Services           Dental Primary Care         418/337         99.8         2         98.2         7           Ancillary Services           Physical Therapy         574/309         100         3         99.9         5           Occupational Therapy         233/199         100         3         95.5         9           X-ray         180/200         100         4         94.8         8           Lab         222/230         100         4         94.8         8           Pharmacy                                                                                                                                                                                                           | Physical Medicine/Rehab  | 68/54                   | 91.3                  | 9                               | 96.2                 | 40                           |
| Podiatry         38/47         90.6         11         82.4         51           Psychiatrist         354/169         97.4         3         94.7         21           Pulmonary Disease         113/97         97.1         6         83.0         49           Urology         109/81         99.6         5         97.9         26           Hospital           Hospital         166/166         100         4         98.9         6           Eye Care           Optometry         457/401         100         2         98.9         6           Dental Services           Dental Primary Care         418/337         99.8         2         98.2         7           Ancillary Services           Physical Therapy         574/309         100         3         99.9         5           Occupational Therapy         233/199         100         3         95.5         9           X-ray         180/200         100         4         94.8         8           Lab         222/230         100         4         94.8         8           Pharmacy                                                                                                                                                                                            | Plastic & Reconstructive | 45/43                   | 81.8                  | 13                              | 81.5                 | 64                           |
| Psychiatrist         354/169         97.4         3         94.7         21           Pulmonary Disease         113/97         97.1         6         83.0         49           Urology         109/81         99.6         5         97.9         26           Hospital           Hospital         166/166         100         4         98.9         6           Eye Care           Optometry         457/401         100         2         98.9         6           Dental Services           Dental Primary Care         418/337         99.8         2         98.2         7           Ancillary Services           Physical Therapy         574/309         100         3         99.9         5           Occupational Therapy         233/199         100         3         95.5         9           X-ray         180/200         100         4         94.8         8           Lab         222/230         100         4         94.8         8           Pharmacy                                                                                                                                                                                                                                                                             | Surgery                  |                         |                       |                                 |                      |                              |
| Pulmonary Disease         113/97         97.1         6         83.0         49           Urology         109/81         99.6         5         97.9         26           Hospital           Hospital           Hospital         166/166         100         4         98.9         6           Eye Care           Optometry         457/401         100         2         98.9         6           Dental Services           Dental Primary Care         418/337         99.8         2         98.2         7           Ancillary Services           Physical Therapy         574/309         100         3         99.9         5           Occupational Therapy         233/199         100         3         95.5         9           X-ray         180/200         100         4         94.8         8           Lab         222/230         100         4         94.8         8           Pharmacy                                                                                                                                                                                                                                                                                                                                                | Podiatry                 | 38/47                   | 90.6                  | 11                              | 82.4                 | 51                           |
| Urology     109/81     99.6     5     97.9     26       Hospital       Hospital     166/166     100     4     98.9     6       Eye Care       Optometry     457/401     100     2     98.9     6       Dental Services       Dental Primary Care     418/337     99.8     2     98.2     7       Ancillary Services       Physical Therapy     574/309     100     3     99.9     5       Occupational Therapy     233/199     100     3     95.5     9       X-ray     180/200     100     4     94.8     8       Lab     222/230     100     4     94.8     8       Pharmacy                                                                                                                                                                                                                                                                                                                                                                                                                                                                                                                                                                                                                                                                             | Psychiatrist             | 354/169                 | 97.4                  |                                 | 94.7                 | 21                           |
| Hospital           Hospital         166/166         100         4         98.9         6           Eye Care           Optometry         457/401         100         2         98.9         6           Dental Services           Dental Primary Care         418/337         99.8         2         98.2         7           Ancillary Services           Physical Therapy         574/309         100         3         99.9         5           Occupational Therapy         233/199         100         3         95.5         9           X-ray         180/200         100         4         94.8         8           Lab         222/230         100         4         94.8         8           Pharmacy                                                                                                                                                                                                                                                                                                                                                                                                                                                                                                                                             | Pulmonary Disease        | 113/97                  | 97.1                  |                                 | 83.0                 | 49                           |
| Hospital         166/166         100         4         98.9         6           Eye Care           Optometry         457/401         100         2         98.9         6           Dental Services           Dental Primary Care         418/337         99.8         2         98.2         7           Ancillary Services           Physical Therapy         574/309         100         3         99.9         5           Occupational Therapy         233/199         100         3         95.5         9           X-ray         180/200         100         4         94.8         8           Lab         222/230         100         4         94.8         8           Pharmacy                                                                                                                                                                                                                                                                                                                                                                                                                                                                                                                                                                | Urology                  | 109/81                  | 99.6                  | 5                               | 97.9                 | 26                           |
| Eye Care           Optometry         457/401         100         2         98.9         6           Dental Services           Dental Primary Care         418/337         99.8         2         98.2         7           Ancillary Services           Physical Therapy         574/309         100         3         99.9         5           Occupational Therapy         233/199         100         3         95.5         9           X-ray         180/200         100         4         94.8         8           Lab         222/230         100         4         94.8         8           Pharmacy                                                                                                                                                                                                                                                                                                                                                                                                                                                                                                                                                                                                                                                | Hospital                 |                         |                       |                                 |                      |                              |
| Optometry         457/401         100         2         98.9         6           Dental Services           Dental Primary Care         418/337         99.8         2         98.2         7           Ancillary Services           Physical Therapy         574/309         100         3         99.9         5           Occupational Therapy         233/199         100         3         95.5         9           X-ray         180/200         100         4         94.8         8           Lab         222/230         100         4         94.8         8           Pharmacy                                                                                                                                                                                                                                                                                                                                                                                                                                                                                                                                                                                                                                                                   | Hospital                 | 166/166                 | 100                   | 4                               | 98.9                 | 6                            |
| Dental Services           Dental Primary Care         418/337         99.8         2         98.2         7           Ancillary Services           Physical Therapy         574/309         100         3         99.9         5           Occupational Therapy         233/199         100         3         95.5         9           X-ray         180/200         100         4         94.8         8           Lab         222/230         100         4         94.8         8           Pharmacy                                                                                                                                                                                                                                                                                                                                                                                                                                                                                                                                                                                                                                                                                                                                                    | Eye Care                 |                         |                       |                                 |                      |                              |
| Dental Primary Care         418/337         99.8         2         98.2         7           Ancillary Services           Physical Therapy         574/309         100         3         99.9         5           Occupational Therapy         233/199         100         3         95.5         9           X-ray         180/200         100         4         94.8         8           Lab         222/230         100         4         94.8         8           Pharmacy                                                                                                                                                                                                                                                                                                                                                                                                                                                                                                                                                                                                                                                                                                                                                                              | Optometry                | 457/401                 | 100                   | 2                               | 98.9                 | 6                            |
| Ancillary Services           Physical Therapy         574/309         100         3         99.9         5           Occupational Therapy         233/199         100         3         95.5         9           X-ray         180/200         100         4         94.8         8           Lab         222/230         100         4         94.8         8           Pharmacy                                                                                                                                                                                                                                                                                                                                                                                                                                                                                                                                                                                                                                                                                                                                                                                                                                                                          | Dental Services          |                         |                       |                                 |                      |                              |
| Physical Therapy         574/309         100         3         99.9         5           Occupational Therapy         233/199         100         3         95.5         9           X-ray         180/200         100         4         94.8         8           Lab         222/230         100         4         94.8         8           Pharmacy                                                                                                                                                                                                                                                                                                                                                                                                                                                                                                                                                                                                                                                                                                                                                                                                                                                                                                       | Dental Primary Care      | 418/337                 | 99.8                  | 2                               | 98.2                 | 7                            |
| Occupational Therapy         233/199         100         3         95.5         9           X-ray         180/200         100         4         94.8         8           Lab         222/230         100         4         94.8         8           Pharmacy                                                                                                                                                                                                                                                                                                                                                                                                                                                                                                                                                                                                                                                                                                                                                                                                                                                                                                                                                                                               | Ancillary Services       |                         |                       |                                 |                      |                              |
| Occupational Therapy         233/199         100         3         95.5         9           X-ray         180/200         100         4         94.8         8           Lab         222/230         100         4         94.8         8           Pharmacy                                                                                                                                                                                                                                                                                                                                                                                                                                                                                                                                                                                                                                                                                                                                                                                                                                                                                                                                                                                               | Physical Therapy         | 574/309                 | 100                   | 3                               | 99.9                 | 5                            |
| X-ray 180/200 100 4 94.8 8<br>Lab 222/230 100 4 94.8 8<br>Pharmacy                                                                                                                                                                                                                                                                                                                                                                                                                                                                                                                                                                                                                                                                                                                                                                                                                                                                                                                                                                                                                                                                                                                                                                                         |                          |                         | 100                   |                                 | 95.5                 |                              |
| Lab 222/230 100 4 94.8 8 <b>Pharmacy</b>                                                                                                                                                                                                                                                                                                                                                                                                                                                                                                                                                                                                                                                                                                                                                                                                                                                                                                                                                                                                                                                                                                                                                                                                                   |                          |                         | 100                   | 4                               | 94.8                 | 8                            |
| · · · · · · · · · · · · · · · · · · ·                                                                                                                                                                                                                                                                                                                                                                                                                                                                                                                                                                                                                                                                                                                                                                                                                                                                                                                                                                                                                                                                                                                                                                                                                      | -                        |                         |                       | 4                               |                      |                              |
| · · · · · · · · · · · · · · · · · · ·                                                                                                                                                                                                                                                                                                                                                                                                                                                                                                                                                                                                                                                                                                                                                                                                                                                                                                                                                                                                                                                                                                                                                                                                                      | Pharmacy                 |                         |                       |                                 |                      |                              |
|                                                                                                                                                                                                                                                                                                                                                                                                                                                                                                                                                                                                                                                                                                                                                                                                                                                                                                                                                                                                                                                                                                                                                                                                                                                            | -                        | 856/834                 | 98.3                  | 2                               | 99.9                 | 4                            |