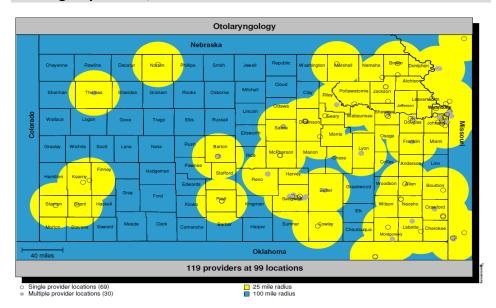

# Otolaryngology

# **2012 Medicaid Providers**

# **KanCare Managed Care Organization** Network Access as of October 31, 2017

# KanCare Managed Care Organization Network Access as of 10/31/2017

| Provider Type            | Providers/  | % Covered      | Average Distance to | % Covered | Average Distance to |
|--------------------------|-------------|----------------|---------------------|-----------|---------------------|
|                          | Locations   | (Urban & Semi- | •                   | (Rural/   | Provider            |
|                          |             | Urban)         | Semi-Urban)         | Frontier) | (Rural/Frontier)    |
| UnitedHealthcare         |             |                |                     |           |                     |
| Physicians               |             |                |                     |           |                     |
| PCP                      | 6348/1859   | 100            | 1                   | 100       | 3                   |
| Allergy                  | 36/33       | 93             | 9                   | 96.8      | 51                  |
| Cardiology               | 415/230     | 99.8           | 4                   | 99.8      | 18                  |
| Dermatology              | 73/72       | 96.6           | 6                   | 99.2      | 26                  |
| Internal Medicine        | 884/752     | 99.9           | 2                   | 100       | 8                   |
| Gastroenterology         | 122/160     | 93.8           | 7                   | 95.3      | 37                  |
| General Surgery          | 340/267     | 99.9           | 4                   | 100       | 12                  |
| Hematology/Oncology      | 235/149     | 99.5           | 5                   | 100       | 18                  |
| Neonatology              | 63/33       | 84.2           | 12                  | 62.7      | 93                  |
| Nephrology               | 104/94      | 93.2           | 7                   | 97.7      | 36                  |
| Neurology                | 266/170     | 99.5           | 4                   | 97.7      | 25                  |
| Neurosurgery             | 84/53       | 94.7           | 7                   | 95.9      | 44                  |
| OB/GYN                   | 446/257     | 97.2           | 3                   | 98.7      | 16                  |
| Ophthalmology            | 147/119     | 99.5           | 4                   | 100       | 26                  |
| Orthopedics              | 298/194     | 99.9           | 3                   | 99.0      | 17                  |
| Otolaryngology           | 105/88      | 97.1           | 6                   | 99.6      | 31                  |
| Physical Medicine/Rehab  | 83/71       | 94.0           | 7                   | 70.9      | 75                  |
| Plastic & Reconstructive | 47/37       | 85.8           | 11                  | 82.4      | 66                  |
| Surgery                  |             |                |                     |           |                     |
| Podiatry                 | 75/109      | 98.0           | 5                   | 97.6      | 25                  |
| Psychiatrist             | 329/300     | 98.9           | 2                   | 100       | 9                   |
| Pulmonary Disease        | 121/103     | 96.1           | 6                   | 98.9      | 33                  |
| Urology                  | 117/100     | 99.0           | 5                   | 97.7      | 27                  |
| Hospital                 | •           | •              |                     |           |                     |
| Hospital                 | 146/149     | 100            | 4                   | 97.6      | 8                   |
| Eye Care                 | •           | •              |                     |           |                     |
| Optometry                | 553/474     | 100            | 2                   | 98.3      | 6                   |
| Dental Services          | •           | •              |                     |           |                     |
| Dental Primary Care      | 400/293     | 99.7           | 2                   | 90.8      | 10                  |
| Ancillary Services       | •           |                |                     |           |                     |
| Physical Therapy         | 437/225     | 100            | 3                   | 99.9      | 6                   |
| Occupational Therapy     | 225/158     | 100            | 4                   | 93.9      | 9                   |
| X-ray                    | 146/149     | 100            | 4                   | 97.6      | 8                   |
| Lab                      | 155/167     | 100            | 4                   | 97.6      |                     |
| Pharmacy                 | · · · · · · |                |                     |           |                     |
| Retail Pharmacy          | 704/690     | 98.5           | 1                   | 100       | 4                   |
| •                        |             |                |                     |           | ·                   |