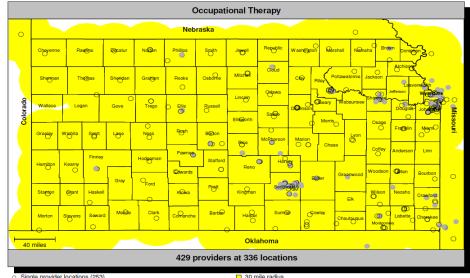

# **Occupational Therapy**

### **2012 Medicaid Providers**

- Single provider locationsMultiple provider locations

### 30 mile radius

# Amerigroup Kansas, Inc.

- Single provider locations (253)
   Multiple provider locations (83)