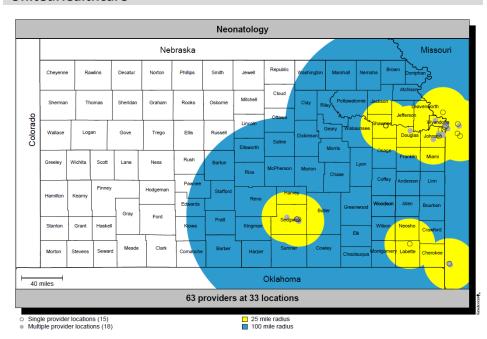

# **Neonatology**

# Amerigroup Kansas, Inc.

# UnitedHealthcare

Multiple provider locations (36)

100 mile radius