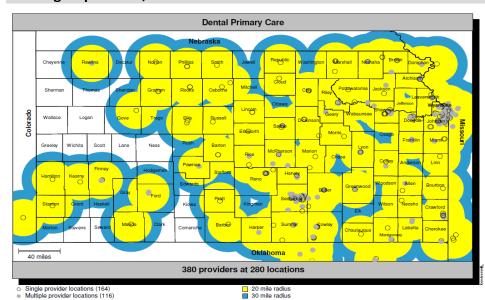

# **Dental Services**

# **Dental Primary Care**

# **2012 Medicaid Providers**

Single provider locationsMultiple provider locations

20 mile radius
30 mile radius

# KanCare Managed Care Organization Network Access as of 10/31/2017

| Provider Type            | Providers/  | % Covered      | Average Distance to | % Covered | Average Distance to |
|--------------------------|-------------|----------------|---------------------|-----------|---------------------|
|                          | Locations   | (Urban & Semi- | •                   | (Rural/   | Provider            |
|                          |             | Urban)         | Semi-Urban)         | Frontier) | (Rural/Frontier)    |
| UnitedHealthcare         |             |                |                     |           |                     |
| Physicians               |             |                |                     |           |                     |
| PCP                      | 6348/1859   | 100            | 1                   | 100       | 3                   |
| Allergy                  | 36/33       | 93             | 9                   | 96.8      | 51                  |
| Cardiology               | 415/230     | 99.8           | 4                   | 99.8      | 18                  |
| Dermatology              | 73/72       | 96.6           | 6                   | 99.2      | 26                  |
| Internal Medicine        | 884/752     | 99.9           | 2                   | 100       | 8                   |
| Gastroenterology         | 122/160     | 93.8           | 7                   | 95.3      | 37                  |
| General Surgery          | 340/267     | 99.9           | 4                   | 100       | 12                  |
| Hematology/Oncology      | 235/149     | 99.5           | 5                   | 100       | 18                  |
| Neonatology              | 63/33       | 84.2           | 12                  | 62.7      | 93                  |
| Nephrology               | 104/94      | 93.2           | 7                   | 97.7      | 36                  |
| Neurology                | 266/170     | 99.5           | 4                   | 97.7      | 25                  |
| Neurosurgery             | 84/53       | 94.7           | 7                   | 95.9      | 44                  |
| OB/GYN                   | 446/257     | 97.2           | 3                   | 98.7      | 16                  |
| Ophthalmology            | 147/119     | 99.5           | 4                   | 100       | 26                  |
| Orthopedics              | 298/194     | 99.9           | 3                   | 99.0      | 17                  |
| Otolaryngology           | 105/88      | 97.1           | 6                   | 99.6      | 31                  |
| Physical Medicine/Rehab  | 83/71       | 94.0           | 7                   | 70.9      | 75                  |
| Plastic & Reconstructive | 47/37       | 85.8           | 11                  | 82.4      | 66                  |
| Surgery                  |             |                |                     |           |                     |
| Podiatry                 | 75/109      | 98.0           | 5                   | 97.6      | 25                  |
| Psychiatrist             | 329/300     | 98.9           | 2                   | 100       | 9                   |
| Pulmonary Disease        | 121/103     | 96.1           | 6                   | 98.9      | 33                  |
| Urology                  | 117/100     | 99.0           | 5                   | 97.7      | 27                  |
| Hospital                 | •           | •              |                     |           |                     |
| Hospital                 | 146/149     | 100            | 4                   | 97.6      | 8                   |
| Eye Care                 | •           | •              |                     |           |                     |
| Optometry                | 553/474     | 100            | 2                   | 98.3      | 6                   |
| Dental Services          | •           | •              |                     |           |                     |
| Dental Primary Care      | 400/293     | 99.7           | 2                   | 90.8      | 10                  |
| Ancillary Services       | •           |                |                     |           |                     |
| Physical Therapy         | 437/225     | 100            | 3                   | 99.9      | 6                   |
| Occupational Therapy     | 225/158     | 100            | 4                   | 93.9      | 9                   |
| X-ray                    | 146/149     | 100            | 4                   | 97.6      | 8                   |
| Lab                      | 155/167     | 100            | 4                   | 97.6      |                     |
| Pharmacy                 | · · · · · · |                |                     |           |                     |
| Retail Pharmacy          | 704/690     | 98.5           | 1                   | 100       | 4                   |
| •                        |             |                |                     |           | ·                   |