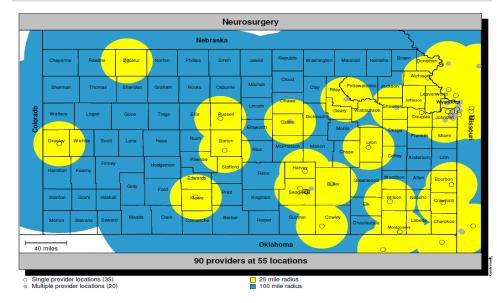

# **Neurosurgery**

# **2012 Medicaid Providers**

# **Sunflower Health Plan**

# Amerigroup Kansas, Inc.

Single provider locations (27)
 Multiple provider locations (26)

<sup>25</sup> mile radius100 mile radius