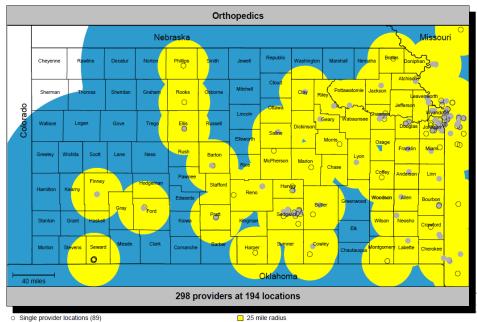

# **Orthopedics**

# **2012 Medicaid Providers**

# **Sunflower Health Plan**

# Amerigroup Kansas, Inc.

# UnitedHealthcare

Multiple provider locations (105)

100 mile radius

# KanCare Managed Care Organization Network Access as of 10/31/2017

| Provider Type            | Providers/  | % Covered      | Average Distance to | % Covered | Average Distance to |
|--------------------------|-------------|----------------|---------------------|-----------|---------------------|
|                          | Locations   | (Urban & Semi- | •                   | (Rural/   | Provider            |
|                          |             | Urban)         | Semi-Urban)         | Frontier) | (Rural/Frontier)    |
| UnitedHealthcare         |             |                |                     |           |                     |
| Physicians               |             |                |                     |           |                     |
| PCP                      | 6348/1859   | 100            | 1                   | 100       | 3                   |
| Allergy                  | 36/33       | 93             | 9                   | 96.8      | 51                  |
| Cardiology               | 415/230     | 99.8           | 4                   | 99.8      | 18                  |
| Dermatology              | 73/72       | 96.6           | 6                   | 99.2      | 26                  |
| Internal Medicine        | 884/752     | 99.9           | 2                   | 100       | 8                   |
| Gastroenterology         | 122/160     | 93.8           | 7                   | 95.3      | 37                  |
| General Surgery          | 340/267     | 99.9           | 4                   | 100       | 12                  |
| Hematology/Oncology      | 235/149     | 99.5           | 5                   | 100       | 18                  |
| Neonatology              | 63/33       | 84.2           | 12                  | 62.7      | 93                  |
| Nephrology               | 104/94      | 93.2           | 7                   | 97.7      | 36                  |
| Neurology                | 266/170     | 99.5           | 4                   | 97.7      | 25                  |
| Neurosurgery             | 84/53       | 94.7           | 7                   | 95.9      | 44                  |
| OB/GYN                   | 446/257     | 97.2           | 3                   | 98.7      | 16                  |
| Ophthalmology            | 147/119     | 99.5           | 4                   | 100       | 26                  |
| Orthopedics              | 298/194     | 99.9           | 3                   | 99.0      | 17                  |
| Otolaryngology           | 105/88      | 97.1           | 6                   | 99.6      | 31                  |
| Physical Medicine/Rehab  | 83/71       | 94.0           | 7                   | 70.9      | 75                  |
| Plastic & Reconstructive | 47/37       | 85.8           | 11                  | 82.4      | 66                  |
| Surgery                  |             |                |                     |           |                     |
| Podiatry                 | 75/109      | 98.0           | 5                   | 97.6      | 25                  |
| Psychiatrist             | 329/300     | 98.9           | 2                   | 100       | 9                   |
| Pulmonary Disease        | 121/103     | 96.1           | 6                   | 98.9      | 33                  |
| Urology                  | 117/100     | 99.0           | 5                   | 97.7      | 27                  |
| Hospital                 | •           | •              |                     |           |                     |
| Hospital                 | 146/149     | 100            | 4                   | 97.6      | 8                   |
| Eye Care                 | •           | •              |                     |           |                     |
| Optometry                | 553/474     | 100            | 2                   | 98.3      | 6                   |
| Dental Services          | •           | •              |                     |           |                     |
| Dental Primary Care      | 400/293     | 99.7           | 2                   | 90.8      | 10                  |
| Ancillary Services       | •           |                |                     |           |                     |
| Physical Therapy         | 437/225     | 100            | 3                   | 99.9      | 6                   |
| Occupational Therapy     | 225/158     | 100            | 4                   | 93.9      | 9                   |
| X-ray                    | 146/149     | 100            | 4                   | 97.6      | 8                   |
| Lab                      | 155/167     | 100            | 4                   | 97.6      |                     |
| Pharmacy                 | · · · · · · |                |                     |           |                     |
| Retail Pharmacy          | 704/690     | 98.5           | 1                   | 100       | 4                   |
| •                        |             |                |                     |           | ·                   |