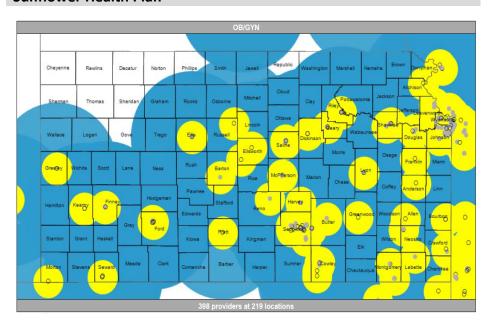

# **Obstetrics/Gynecology (OB/GYN)**

# **Sunflower Health Plan**

# KanCare Managed Care Organization Network Access as of 10/31/2017

| Physicians                                                                                                                                                                                                                                                                                                                                                                                                                                                                                                                                                                                                                                                                                                                                                                                                                                                                                                                                                                                                                                                                                                                                                                                                                                                 | Provider Type            | Providers/<br>Locations | % Covered<br>(Urban & | Average Distance<br>to Provider | % Covered<br>(Rural/ | Average Distance to Provider |
|------------------------------------------------------------------------------------------------------------------------------------------------------------------------------------------------------------------------------------------------------------------------------------------------------------------------------------------------------------------------------------------------------------------------------------------------------------------------------------------------------------------------------------------------------------------------------------------------------------------------------------------------------------------------------------------------------------------------------------------------------------------------------------------------------------------------------------------------------------------------------------------------------------------------------------------------------------------------------------------------------------------------------------------------------------------------------------------------------------------------------------------------------------------------------------------------------------------------------------------------------------|--------------------------|-------------------------|-----------------------|---------------------------------|----------------------|------------------------------|
| Physicians                                                                                                                                                                                                                                                                                                                                                                                                                                                                                                                                                                                                                                                                                                                                                                                                                                                                                                                                                                                                                                                                                                                                                                                                                                                 | Sunflower State          |                         | Semi-Urban)           | (Urban/ Semi-                   | Frontier)            | (Rural/Frontier)             |
| PCP                                                                                                                                                                                                                                                                                                                                                                                                                                                                                                                                                                                                                                                                                                                                                                                                                                                                                                                                                                                                                                                                                                                                                                                                                                                        | Health Plan              |                         |                       | urbanı                          |                      |                              |
| PCP                                                                                                                                                                                                                                                                                                                                                                                                                                                                                                                                                                                                                                                                                                                                                                                                                                                                                                                                                                                                                                                                                                                                                                                                                                                        | Physicians               |                         |                       |                                 |                      |                              |
| Cardiology         358/200         91.4         4         99.9         22           Dermatology         46/41         87.9         10         94.1         45           Internal Medicine         857/438         99.9         2         100         12           Gastroenterology         122/80         97.0         6         77.5         62           General Surgery         349/237         99.8         4         100         12           Hematology/Oncology         112/64         95.7         7         83.4         51           Neonatology         65/19         72.0         17         88.4         64           Nephrology         66/59         96.5         7         97.3         38           Neurology         271/136         99.5         5         98.6         34           Neurosurgery         96/60         91.9         9         95.4         50           OB/GYN         398/219         97.4         3         95.2         18           Ophthalmology         138/159         99.9         3         99.9         17           Ottolaryngology         103/60         99.5         5         99.4         39 <t< td=""><td></td><td>3404/1062</td><td>99.9</td><td>2</td><td>99.9</td><td>3</td></t<>                  |                          | 3404/1062               | 99.9                  | 2                               | 99.9                 | 3                            |
| Cardiology         358/200         91.4         4         99.9         22           Dermatology         46/41         87.9         10         94.1         45           Internal Medicine         857/438         99.9         2         100         12           Gastroenterology         122/80         97.0         6         77.5         62           General Surgery         349/237         99.8         4         100         12           Hematology/Oncology         65/19         72.0         17         88.4         64           Neonatology         65/19         72.0         17         88.4         64           Nephrology         66/59         96.5         7         97.3         38           Neurology         26/60         99.5         5         98.6         34           Neurosurgery         96/60         99.9         3         95.2         18           OB/GYN         398/219         97.4         3         95.2         18           Ophthalmology         138/159         99.9         3         99.9         17           Ottolaryngology         103/60         99.5         5         99.4         39                                                                                                             | Allergy                  | 42/30                   | 92.2                  | 10                              | 92.1                 | 56                           |
| Internal Medicine                                                                                                                                                                                                                                                                                                                                                                                                                                                                                                                                                                                                                                                                                                                                                                                                                                                                                                                                                                                                                                                                                                                                                                                                                                          | Cardiology               | 358/200                 | 91.4                  | 4                               | 99.9                 | 22                           |
| Gastroenterology         12/80         97.0         6         77.5         62           General Surgery         349/237         99.8         4         100         12           Hematology/Oncology         112/64         95.7         7         83.4         51           Neonatology         65/19         72.0         17         88.4         64           Nephrology         66/59         96.5         7         97.3         38           Neurology         271/136         99.5         5         98.6         34           Neurosurgery         96/60         91.9         9         95.4         50           OB/GYN         398/219         97.4         3         95.2         18           Ophthalmology         138/159         99.9         3         99.9         17           Orthopedics         261/157         99.8         4         98.9         17           Ortloaryngology         103/60         99.5         5         99.4         39           Physical Medicine/Rehab         68/54         91.3         9         96.2         40           Plastic & Reconstructive         45/43         81.8         13         81.5         64 <td>Dermatology</td> <td>46/41</td> <td>87.9</td> <td>10</td> <td>94.1</td> <td>45</td> | Dermatology              | 46/41                   | 87.9                  | 10                              | 94.1                 | 45                           |
| General Surgery   349/237   99.8   4   100   12     Hematology/Oncology   112/64   95.7   7   83.4   51     Neonatology   65/19   72.0   17   88.4   64     Nephrology   66/59   96.5   7   97.3   38     Neurology   271/136   99.5   5   98.6   34     Neurosurgery   96/60   91.9   9   95.4   50     OB/GYN   398/219   97.4   3   95.2   18     Ophthalmology   138/159   99.9   3   99.9   17     Orthopedics   261/157   99.8   4   98.9   17     Otolaryngology   103/60   99.5   5   99.4   39     Physical Medicine/Rehab   68/54   91.3   9   96.2   40     Plastic & Reconstructive   45/43   81.8   13   81.5   64     Surgery   80/64   97.4   3   94.7   21     Podiatry   38/47   90.6   11   82.4   51     Psychiatrist   354/169   97.4   3   94.7   21     Pulmonary Disease   113/97   97.1   6   83.0   49     Urology   109/81   99.6   5   97.9   26     Hospital   166/166   100   4   98.9   6     Eye Care                                                                                                                                                                                                                                                                                                                       | Internal Medicine        | 857/438                 | 99.9                  | 2                               | 100                  | 12                           |
| Hematology/Oncology                                                                                                                                                                                                                                                                                                                                                                                                                                                                                                                                                                                                                                                                                                                                                                                                                                                                                                                                                                                                                                                                                                                                                                                                                                        | Gastroenterology         | 122/80                  | 97.0                  | 6                               | 77.5                 | 62                           |
| Neonatology                                                                                                                                                                                                                                                                                                                                                                                                                                                                                                                                                                                                                                                                                                                                                                                                                                                                                                                                                                                                                                                                                                                                                                                                                                                | General Surgery          | 349/237                 | 99.8                  | 4                               | 100                  | 12                           |
| Nephrology                                                                                                                                                                                                                                                                                                                                                                                                                                                                                                                                                                                                                                                                                                                                                                                                                                                                                                                                                                                                                                                                                                                                                                                                                                                 | Hematology/Oncology      | 112/64                  | 95.7                  | 7                               | 83.4                 | 51                           |
| Neurology                                                                                                                                                                                                                                                                                                                                                                                                                                                                                                                                                                                                                                                                                                                                                                                                                                                                                                                                                                                                                                                                                                                                                                                                                                                  | Neonatology              | 65/19                   | 72.0                  | 17                              | 88.4                 | 64                           |
| Neurosurgery                                                                                                                                                                                                                                                                                                                                                                                                                                                                                                                                                                                                                                                                                                                                                                                                                                                                                                                                                                                                                                                                                                                                                                                                                                               | Nephrology               | 66/59                   | 96.5                  | 7                               | 97.3                 | 38                           |
| OB/GYN         398/219         97.4         3         95.2         18           Ophthalmology         138/159         99.9         3         99.9         17           Orthopedics         261/157         99.8         4         98.9         17           Otolaryngology         103/60         99.5         5         99.4         39           Physical Medicine/Rehab         68/54         91.3         9         96.2         40           Plastic & Reconstructive         45/43         81.8         13         81.5         64           Surgery         Podiatry         38/47         90.6         11         82.4         51           Psychiatrist         354/169         97.4         3         94.7         21           Pulmonary Disease         113/97         97.1         6         83.0         49           Urology         109/81         99.6         5         97.9         26           Hospital         166/166         100         4         98.9         6           Eye Care           Optacl Services         9         99.8         2         98.9         6           Dental Primary Care         418/337 <td>Neurology</td> <td>271/136</td> <td>99.5</td> <td>5</td> <td>98.6</td> <td>34</td>                        | Neurology                | 271/136                 | 99.5                  | 5                               | 98.6                 | 34                           |
| Ophthalmology         138/159         99.9         3         99.9         17           Orthopedics         261/157         99.8         4         98.9         17           Otolaryngology         103/60         99.5         5         99.4         39           Physical Medicine/Rehab         68/54         91.3         9         96.2         40           Plastic & Reconstructive         45/43         81.8         13         81.5         64           Surgery         81.8         13         81.5         64           Podiatry         38/47         90.6         11         82.4         51           Psychiatrist         354/169         97.4         3         94.7         21           Pulmonary Disease         113/97         97.1         6         83.0         49           Urology         109/81         99.6         5         97.9         26           Hospital           Hospital         166/166         100         4         98.9         6           Eye Care           Optometry         457/401         100         2         98.9         6           Dental Primary Care         41                                                                                                                                | Neurosurgery             | 96/60                   | 91.9                  | 9                               | 95.4                 | 50                           |
| Orthopedics         261/157         99.8         4         98.9         17           Otolaryngology         103/60         99.5         5         99.4         39           Physical Medicine/Rehab         68/54         91.3         9         96.2         40           Plastic & Reconstructive         45/43         81.8         13         81.5         64           Surgery         81.8         13         81.5         64           Podiatry         38/47         90.6         11         82.4         51           Psychiatrist         354/169         97.4         3         94.7         21           Pulmonary Disease         113/97         97.1         6         83.0         49           Urology         109/81         99.6         5         97.9         26           Hospital           Hospital         166/166         100         4         98.9         6           Eye Care           Optometry         457/401         100         2         98.9         6           Dental Primary Care         418/337         99.8         2         98.2         7           Ancillary Services <td>OB/GYN</td> <td>398/219</td> <td>97.4</td> <td>3</td> <td>95.2</td> <td>18</td>                                                   | OB/GYN                   | 398/219                 | 97.4                  | 3                               | 95.2                 | 18                           |
| Otolaryngology         103/60         99.5         5         99.4         39           Physical Medicine/Rehab         68/54         91.3         9         96.2         40           Plastic & Reconstructive         45/43         81.8         13         81.5         64           Surgery         81.8         13         81.5         64           Podiatry         38/47         90.6         11         82.4         51           Psychiatrist         354/169         97.4         3         94.7         21           Pulmonary Disease         113/97         97.1         6         83.0         49           Urology         109/81         99.6         5         97.9         26           Hospital         166/166         100         4         98.9         6           Eye Care         6         100         4         98.9         6           Eye Care         0ptometry         457/401         100         2         98.9         6           Dental Services         0ptometry         448/337         99.8         2         98.2         7           Ancillary Services         0ptometry         574/309         100         3                                                                                                 | Ophthalmology            | 138/159                 | 99.9                  | 3                               | 99.9                 | 17                           |
| Physical Medicine/Rehab   68/54   91.3   9   96.2   40     Plastic & Reconstructive   45/43   81.8   13   81.5   64     Surgery                                                                                                                                                                                                                                                                                                                                                                                                                                                                                                                                                                                                                                                                                                                                                                                                                                                                                                                                                                                                                                                                                                                            | Orthopedics              | 261/157                 | 99.8                  | 4                               | 98.9                 | 17                           |
| Plastic & Reconstructive   45/43   81.8   13   81.5   64                                                                                                                                                                                                                                                                                                                                                                                                                                                                                                                                                                                                                                                                                                                                                                                                                                                                                                                                                                                                                                                                                                                                                                                                   | Otolaryngology           | 103/60                  | 99.5                  | 5                               | 99.4                 | 39                           |
| Surgery         90.6         11         82.4         51           Psychiatrist         354/169         97.4         3         94.7         21           Pulmonary Disease         113/97         97.1         6         83.0         49           Urology         109/81         99.6         5         97.9         26           Hospital           Hospital         166/166         100         4         98.9         6           Eye Care           Optometry         457/401         100         2         98.9         6           Dental Services           Dental Primary Care         418/337         99.8         2         98.2         7           Ancillary Services           Physical Therapy         574/309         100         3         99.9         5           Occupational Therapy         233/199         100         3         95.5         9           X-ray         180/200         100         4         94.8         8           Lab         222/230         100         4         94.8         8           Pharmacy                                                                                                                                                                                                           | Physical Medicine/Rehab  | 68/54                   | 91.3                  | 9                               | 96.2                 | 40                           |
| Podiatry         38/47         90.6         11         82.4         51           Psychiatrist         354/169         97.4         3         94.7         21           Pulmonary Disease         113/97         97.1         6         83.0         49           Urology         109/81         99.6         5         97.9         26           Hospital           Hospital         166/166         100         4         98.9         6           Eye Care           Optometry         457/401         100         2         98.9         6           Dental Services           Dental Primary Care         418/337         99.8         2         98.2         7           Ancillary Services           Physical Therapy         574/309         100         3         99.9         5           Occupational Therapy         233/199         100         3         95.5         9           X-ray         180/200         100         4         94.8         8           Lab         222/230         100         4         94.8         8           Pharmacy                                                                                                                                                                                            | Plastic & Reconstructive | 45/43                   | 81.8                  | 13                              | 81.5                 | 64                           |
| Psychiatrist         354/169         97.4         3         94.7         21           Pulmonary Disease         113/97         97.1         6         83.0         49           Urology         109/81         99.6         5         97.9         26           Hospital           Hospital         166/166         100         4         98.9         6           Eye Care           Optometry         457/401         100         2         98.9         6           Dental Services           Dental Primary Care         418/337         99.8         2         98.2         7           Ancillary Services           Physical Therapy         574/309         100         3         99.9         5           Occupational Therapy         233/199         100         3         95.5         9           X-ray         180/200         100         4         94.8         8           Lab         222/230         100         4         94.8         8           Pharmacy                                                                                                                                                                                                                                                                             | Surgery                  |                         |                       |                                 |                      |                              |
| Pulmonary Disease         113/97         97.1         6         83.0         49           Urology         109/81         99.6         5         97.9         26           Hospital           Hospital           Hospital         166/166         100         4         98.9         6           Eye Care           Optometry         457/401         100         2         98.9         6           Dental Services           Dental Primary Care         418/337         99.8         2         98.2         7           Ancillary Services           Physical Therapy         574/309         100         3         99.9         5           Occupational Therapy         233/199         100         3         95.5         9           X-ray         180/200         100         4         94.8         8           Lab         222/230         100         4         94.8         8           Pharmacy                                                                                                                                                                                                                                                                                                                                                | Podiatry                 | 38/47                   | 90.6                  | 11                              | 82.4                 | 51                           |
| Urology     109/81     99.6     5     97.9     26       Hospital       Hospital     166/166     100     4     98.9     6       Eye Care       Optometry     457/401     100     2     98.9     6       Dental Services       Dental Primary Care     418/337     99.8     2     98.2     7       Ancillary Services       Physical Therapy     574/309     100     3     99.9     5       Occupational Therapy     233/199     100     3     95.5     9       X-ray     180/200     100     4     94.8     8       Lab     222/230     100     4     94.8     8       Pharmacy                                                                                                                                                                                                                                                                                                                                                                                                                                                                                                                                                                                                                                                                             | Psychiatrist             | 354/169                 | 97.4                  |                                 | 94.7                 | 21                           |
| Hospital           Hospital         166/166         100         4         98.9         6           Eye Care           Optometry         457/401         100         2         98.9         6           Dental Services           Dental Primary Care         418/337         99.8         2         98.2         7           Ancillary Services           Physical Therapy         574/309         100         3         99.9         5           Occupational Therapy         233/199         100         3         95.5         9           X-ray         180/200         100         4         94.8         8           Lab         222/230         100         4         94.8         8           Pharmacy                                                                                                                                                                                                                                                                                                                                                                                                                                                                                                                                             | Pulmonary Disease        | 113/97                  | 97.1                  |                                 | 83.0                 | 49                           |
| Hospital         166/166         100         4         98.9         6           Eye Care           Optometry         457/401         100         2         98.9         6           Dental Services           Dental Primary Care         418/337         99.8         2         98.2         7           Ancillary Services           Physical Therapy         574/309         100         3         99.9         5           Occupational Therapy         233/199         100         3         95.5         9           X-ray         180/200         100         4         94.8         8           Lab         222/230         100         4         94.8         8           Pharmacy                                                                                                                                                                                                                                                                                                                                                                                                                                                                                                                                                                | Urology                  | 109/81                  | 99.6                  | 5                               | 97.9                 | 26                           |
| Eye Care           Optometry         457/401         100         2         98.9         6           Dental Services           Dental Primary Care         418/337         99.8         2         98.2         7           Ancillary Services           Physical Therapy         574/309         100         3         99.9         5           Occupational Therapy         233/199         100         3         95.5         9           X-ray         180/200         100         4         94.8         8           Lab         222/230         100         4         94.8         8           Pharmacy                                                                                                                                                                                                                                                                                                                                                                                                                                                                                                                                                                                                                                                | Hospital                 |                         |                       |                                 |                      |                              |
| Optometry         457/401         100         2         98.9         6           Dental Services           Dental Primary Care         418/337         99.8         2         98.2         7           Ancillary Services           Physical Therapy         574/309         100         3         99.9         5           Occupational Therapy         233/199         100         3         95.5         9           X-ray         180/200         100         4         94.8         8           Lab         222/230         100         4         94.8         8           Pharmacy                                                                                                                                                                                                                                                                                                                                                                                                                                                                                                                                                                                                                                                                   | Hospital                 | 166/166                 | 100                   | 4                               | 98.9                 | 6                            |
| Dental Services           Dental Primary Care         418/337         99.8         2         98.2         7           Ancillary Services           Physical Therapy         574/309         100         3         99.9         5           Occupational Therapy         233/199         100         3         95.5         9           X-ray         180/200         100         4         94.8         8           Lab         222/230         100         4         94.8         8           Pharmacy                                                                                                                                                                                                                                                                                                                                                                                                                                                                                                                                                                                                                                                                                                                                                    | Eye Care                 |                         |                       |                                 |                      |                              |
| Dental Primary Care         418/337         99.8         2         98.2         7           Ancillary Services           Physical Therapy         574/309         100         3         99.9         5           Occupational Therapy         233/199         100         3         95.5         9           X-ray         180/200         100         4         94.8         8           Lab         222/230         100         4         94.8         8           Pharmacy                                                                                                                                                                                                                                                                                                                                                                                                                                                                                                                                                                                                                                                                                                                                                                              | Optometry                | 457/401                 | 100                   | 2                               | 98.9                 | 6                            |
| Ancillary Services           Physical Therapy         574/309         100         3         99.9         5           Occupational Therapy         233/199         100         3         95.5         9           X-ray         180/200         100         4         94.8         8           Lab         222/230         100         4         94.8         8           Pharmacy                                                                                                                                                                                                                                                                                                                                                                                                                                                                                                                                                                                                                                                                                                                                                                                                                                                                          | Dental Services          |                         |                       |                                 |                      |                              |
| Physical Therapy         574/309         100         3         99.9         5           Occupational Therapy         233/199         100         3         95.5         9           X-ray         180/200         100         4         94.8         8           Lab         222/230         100         4         94.8         8           Pharmacy                                                                                                                                                                                                                                                                                                                                                                                                                                                                                                                                                                                                                                                                                                                                                                                                                                                                                                       | Dental Primary Care      | 418/337                 | 99.8                  | 2                               | 98.2                 | 7                            |
| Occupational Therapy         233/199         100         3         95.5         9           X-ray         180/200         100         4         94.8         8           Lab         222/230         100         4         94.8         8           Pharmacy                                                                                                                                                                                                                                                                                                                                                                                                                                                                                                                                                                                                                                                                                                                                                                                                                                                                                                                                                                                               | Ancillary Services       |                         |                       |                                 |                      |                              |
| Occupational Therapy         233/199         100         3         95.5         9           X-ray         180/200         100         4         94.8         8           Lab         222/230         100         4         94.8         8           Pharmacy                                                                                                                                                                                                                                                                                                                                                                                                                                                                                                                                                                                                                                                                                                                                                                                                                                                                                                                                                                                               | Physical Therapy         | 574/309                 | 100                   | 3                               | 99.9                 | 5                            |
| X-ray 180/200 100 4 94.8 8<br>Lab 222/230 100 4 94.8 8<br>Pharmacy                                                                                                                                                                                                                                                                                                                                                                                                                                                                                                                                                                                                                                                                                                                                                                                                                                                                                                                                                                                                                                                                                                                                                                                         |                          |                         | 100                   |                                 | 95.5                 |                              |
| Lab 222/230 100 4 94.8 8 <b>Pharmacy</b>                                                                                                                                                                                                                                                                                                                                                                                                                                                                                                                                                                                                                                                                                                                                                                                                                                                                                                                                                                                                                                                                                                                                                                                                                   |                          |                         | 100                   | 4                               | 94.8                 | 8                            |
| · · · · · · · · · · · · · · · · · · ·                                                                                                                                                                                                                                                                                                                                                                                                                                                                                                                                                                                                                                                                                                                                                                                                                                                                                                                                                                                                                                                                                                                                                                                                                      | -                        |                         |                       | 4                               |                      |                              |
| · · · · · · · · · · · · · · · · · · ·                                                                                                                                                                                                                                                                                                                                                                                                                                                                                                                                                                                                                                                                                                                                                                                                                                                                                                                                                                                                                                                                                                                                                                                                                      | Pharmacy                 |                         |                       |                                 |                      |                              |
|                                                                                                                                                                                                                                                                                                                                                                                                                                                                                                                                                                                                                                                                                                                                                                                                                                                                                                                                                                                                                                                                                                                                                                                                                                                            | -                        | 856/834                 | 98.3                  | 2                               | 99.9                 | 4                            |