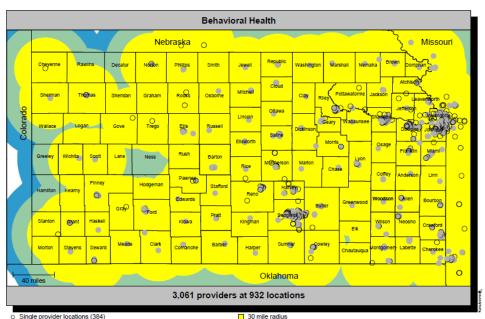

| Provider Type     | Providers/ | % Covered             | Avg Distance to                    | % Covered                    | Avg Distance to                      | % Covered          | Avg Distance                        |
|-------------------|------------|-----------------------|------------------------------------|------------------------------|--------------------------------------|--------------------|-------------------------------------|
|                   | Locations  | Urban &<br>Semi-Urban | Provider<br>(Urban/Semi-<br>Urban) | Densely-<br>Settled<br>Rural | Provider (Densely-<br>Settled Rural) | Rural/<br>Frontier | to Provider<br>(Rural/<br>Frontier) |
| Behavioral Health |            |                       |                                    |                              |                                      |                    |                                     |
| Behavioral Health | 3061/932   | 100                   | 1                                  | 100                          | 3                                    | 100                | 3                                   |