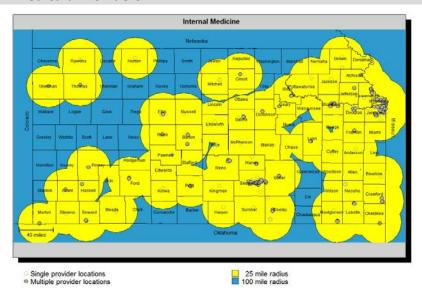

# **Internal Medicine**

# Amerigroup Kansas, Inc.

| Provider Type            | Providers/<br>Locations | % Covered<br>(Urban & | Average Distance to Provider | % Covered<br>(Rural/ | Average Distance to<br>Provider |
|--------------------------|-------------------------|-----------------------|------------------------------|----------------------|---------------------------------|
| Amerigroup               |                         | Semi-Urban)           | (Urban/ Semi-                | Frontier)            | (Rural/Frontier)                |
| Kansas, Inc.             |                         |                       | urban)                       |                      |                                 |
| Physicians               |                         |                       |                              |                      |                                 |
| PCP                      | 2697/820                | 100                   | 1                            | 100                  | 3                               |
| Allergy                  | 58/64                   | 98.0                  | 5                            | 100                  | 27                              |
| Cardiology               | 357/162                 | 99.9                  | 3                            | 100                  | 19                              |
| Dermatology              | 68/86                   | 98.9                  | 5                            | 100                  | 19                              |
| Internal Medicine        | 1332/446                | 100                   | 2                            | 100                  | 6                               |
| Gastroenterology         | 174/134                 | 99.7                  | 4                            | 100                  | 15                              |
| General Surgery          | 423/251                 | 100                   | 3                            | 100                  | 9                               |
| Hematology/Oncology      | 230/125                 | 99.8                  | 5                            | 100                  | 14                              |
| Neonatology              | 94/35                   | 87.5                  | 11                           | 64.2                 | 84                              |
| Nephrology               | 112/56                  | 97.6                  | 5                            | 99.1                 | 31                              |
| Neurology                | 261/131                 | 99.9                  | 4                            | 100                  | 21                              |
| Neurosurgery             | 90/55                   | 95.1                  | 6                            | 99.7                 | 33                              |
| OB/GYN                   | 532/355                 | 99.7                  | 2                            | 100                  | 4                               |
| Ophthalmology            | 167/246                 | 100                   | 2                            | 100                  | 10                              |
| Orthopedics              | 277/1692                | 100                   | 3                            | 100                  | 12                              |
| Otolaryngology           | 119/99                  | 99.9                  | 4                            | 100                  | 22                              |
| Physical Medicine/Rehab  | 80/104                  | 99.6                  | 4                            | 99.1                 | 25                              |
| Plastic & Reconstructive | 81/77                   | 98.9                  | 5                            | 100                  | 30                              |
| Surgery                  |                         |                       |                              |                      |                                 |
| Podiatry                 | 100/135                 | 100                   | 4                            | 100                  | 11                              |
| Psychiatrist             | 412/275                 | 99.2                  | 2                            | 99.9                 | 10                              |
| Pulmonary Disease        | 162/98                  | 99.8                  | 4                            | 100                  | 22                              |
| Urology                  | 125/104                 | 99.9                  | 4                            | 100                  | 15                              |
| Hospital                 |                         |                       |                              |                      |                                 |
| Hospital                 | 135/176                 | 100                   | 3                            | 99.2                 | 6                               |
| Eye Care                 |                         |                       |                              |                      |                                 |
| Optometry                | 469/482                 | 100                   | 1                            | 99.1                 | 5                               |
| <b>Dental Services</b>   |                         |                       |                              |                      |                                 |
| Dental Primary Care      | 380/280                 | 99.8                  | 2                            | 90                   | 9                               |
| Ancillary Services       |                         |                       |                              |                      |                                 |
| Physical Therapy         | 560/379                 | 100                   | 2                            | 100                  | 4                               |
| Occupational Therapy     | 429/336                 | 100                   | 2                            | 100                  | 4                               |
| X-ray                    | 195/228                 | 100                   | 3                            | 100                  | 5                               |
| Lab                      | 240/267                 | 100                   | 3                            | 100                  | 5                               |
| Pharmacy                 |                         |                       |                              |                      |                                 |
| Retail Pharmacy          | 642/639                 | 99.1                  | 1                            | 100                  | 3                               |