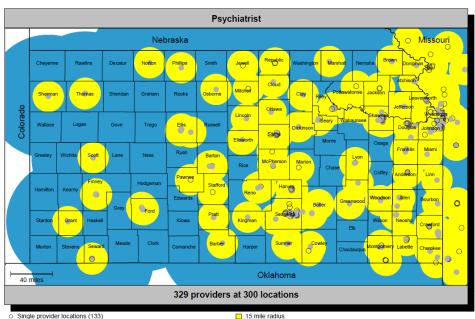

# KanCare Managed Care Organization Network Access as of 10/31/2017

| Provider Type            | Providers/  | % Covered      | Average Distance to | % Covered | Average Distance to |
|--------------------------|-------------|----------------|---------------------|-----------|---------------------|
|                          | Locations   | (Urban & Semi- | •                   | (Rural/   | Provider            |
|                          |             | Urban)         | Semi-Urban)         | Frontier) | (Rural/Frontier)    |
| UnitedHealthcare         |             |                |                     |           |                     |
| Physicians               |             |                |                     |           |                     |
| PCP                      | 6348/1859   | 100            | 1                   | 100       | 3                   |
| Allergy                  | 36/33       | 93             | 9                   | 96.8      | 51                  |
| Cardiology               | 415/230     | 99.8           | 4                   | 99.8      | 18                  |
| Dermatology              | 73/72       | 96.6           | 6                   | 99.2      | 26                  |
| Internal Medicine        | 884/752     | 99.9           | 2                   | 100       | 8                   |
| Gastroenterology         | 122/160     | 93.8           | 7                   | 95.3      | 37                  |
| General Surgery          | 340/267     | 99.9           | 4                   | 100       | 12                  |
| Hematology/Oncology      | 235/149     | 99.5           | 5                   | 100       | 18                  |
| Neonatology              | 63/33       | 84.2           | 12                  | 62.7      | 93                  |
| Nephrology               | 104/94      | 93.2           | 7                   | 97.7      | 36                  |
| Neurology                | 266/170     | 99.5           | 4                   | 97.7      | 25                  |
| Neurosurgery             | 84/53       | 94.7           | 7                   | 95.9      | 44                  |
| OB/GYN                   | 446/257     | 97.2           | 3                   | 98.7      | 16                  |
| Ophthalmology            | 147/119     | 99.5           | 4                   | 100       | 26                  |
| Orthopedics              | 298/194     | 99.9           | 3                   | 99.0      | 17                  |
| Otolaryngology           | 105/88      | 97.1           | 6                   | 99.6      | 31                  |
| Physical Medicine/Rehab  | 83/71       | 94.0           | 7                   | 70.9      | 75                  |
| Plastic & Reconstructive | 47/37       | 85.8           | 11                  | 82.4      | 66                  |
| Surgery                  |             |                |                     |           |                     |
| Podiatry                 | 75/109      | 98.0           | 5                   | 97.6      | 25                  |
| Psychiatrist             | 329/300     | 98.9           | 2                   | 100       | 9                   |
| Pulmonary Disease        | 121/103     | 96.1           | 6                   | 98.9      | 33                  |
| Urology                  | 117/100     | 99.0           | 5                   | 97.7      | 27                  |
| Hospital                 | •           | •              |                     |           |                     |
| Hospital                 | 146/149     | 100            | 4                   | 97.6      | 8                   |
| Eye Care                 | •           | •              |                     |           |                     |
| Optometry                | 553/474     | 100            | 2                   | 98.3      | 6                   |
| Dental Services          | •           | •              |                     |           |                     |
| Dental Primary Care      | 400/293     | 99.7           | 2                   | 90.8      | 10                  |
| Ancillary Services       | •           |                |                     |           |                     |
| Physical Therapy         | 437/225     | 100            | 3                   | 99.9      | 6                   |
| Occupational Therapy     | 225/158     | 100            | 4                   | 93.9      | 9                   |
| X-ray                    | 146/149     | 100            | 4                   | 97.6      | 8                   |
| Lab                      | 155/167     | 100            | 4                   | 97.6      |                     |
| Pharmacy                 | · · · · · · |                |                     |           |                     |
| Retail Pharmacy          | 704/690     | 98.5           | 1                   | 100       | 4                   |
| •                        |             |                |                     |           | ·                   |

# **Psychiatrist**

# UnitedHealthcare

Single provider locations (61)
 Multiple provider locations (39)

25 mile radius 100 mile radius