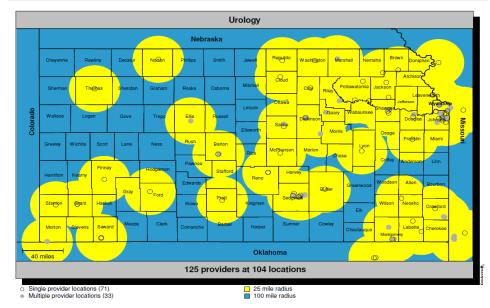

# **Urology**

# UnitedHealthcare

Single provider locations (61)
 Multiple provider locations (39)

25 mile radius 100 mile radius