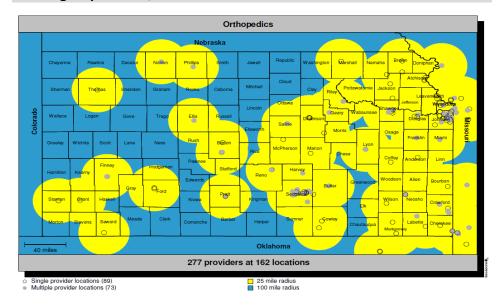

# **Orthopedics**

# **2012 Medicaid Providers**

# **Sunflower Health Plan**

# Amerigroup Kansas, Inc.

# UnitedHealthcare

Multiple provider locations (105)

100 mile radius

| Provider Type          | Providers/<br>Locations | % Covered<br>Urban &<br>Semi-Urban | Avg Distance to<br>Provider<br>(Urban/ Semi-<br>Urban) | % Covered<br>Densely-<br>Settled<br>Rural | Avg Distance<br>to Provider<br>(Densely-<br>Settled Rural) | % Covered<br>Rural/<br>Frontier | Avg Distance<br>to Provider<br>(Rural/<br>Frontier) |
|------------------------|-------------------------|------------------------------------|--------------------------------------------------------|-------------------------------------------|------------------------------------------------------------|---------------------------------|-----------------------------------------------------|
| <b>Behavioral Heal</b> | th                      |                                    |                                                        |                                           |                                                            |                                 |                                                     |
| Behavioral Health      | 2330/873                | 100                                | 1                                                      | 100                                       | 3                                                          | 100                             | 10                                                  |