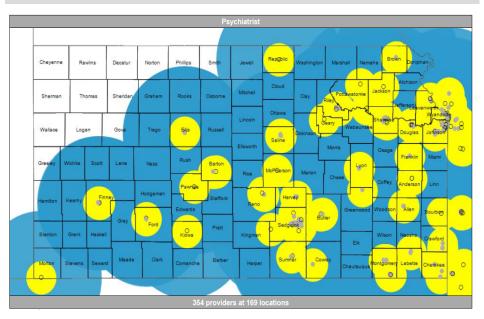

# KanCare Managed Care Organization Network Access as of 10/31/2017

| Physicians                                                                                                                                                                                                                                                                                                                                                                                                                                                                                                                                                                                                                                                                                                                                                                                                                                                                                                                                                                                                                                                                                                                                                                                                                                                 | Provider Type            | Providers/<br>Locations | % Covered<br>(Urban & | Average Distance<br>to Provider | % Covered<br>(Rural/ | Average Distance to Provider |
|------------------------------------------------------------------------------------------------------------------------------------------------------------------------------------------------------------------------------------------------------------------------------------------------------------------------------------------------------------------------------------------------------------------------------------------------------------------------------------------------------------------------------------------------------------------------------------------------------------------------------------------------------------------------------------------------------------------------------------------------------------------------------------------------------------------------------------------------------------------------------------------------------------------------------------------------------------------------------------------------------------------------------------------------------------------------------------------------------------------------------------------------------------------------------------------------------------------------------------------------------------|--------------------------|-------------------------|-----------------------|---------------------------------|----------------------|------------------------------|
| Physicians                                                                                                                                                                                                                                                                                                                                                                                                                                                                                                                                                                                                                                                                                                                                                                                                                                                                                                                                                                                                                                                                                                                                                                                                                                                 | Sunflower State          |                         | Semi-Urban)           | (Urban/ Semi-                   | Frontier)            | (Rural/Frontier)             |
| PCP                                                                                                                                                                                                                                                                                                                                                                                                                                                                                                                                                                                                                                                                                                                                                                                                                                                                                                                                                                                                                                                                                                                                                                                                                                                        | Health Plan              |                         |                       | urbanı                          |                      |                              |
| PCP                                                                                                                                                                                                                                                                                                                                                                                                                                                                                                                                                                                                                                                                                                                                                                                                                                                                                                                                                                                                                                                                                                                                                                                                                                                        | Physicians               |                         |                       |                                 |                      |                              |
| Cardiology         358/200         91.4         4         99.9         22           Dermatology         46/41         87.9         10         94.1         45           Internal Medicine         857/438         99.9         2         100         12           Gastroenterology         122/80         97.0         6         77.5         62           General Surgery         349/237         99.8         4         100         12           Hematology/Oncology         112/64         95.7         7         83.4         51           Neonatology         65/19         72.0         17         88.4         64           Nephrology         66/59         96.5         7         97.3         38           Neurology         271/136         99.5         5         98.6         34           Neurosurgery         96/60         91.9         9         95.4         50           OB/GYN         398/219         97.4         3         95.2         18           Ophthalmology         138/159         99.9         3         99.9         17           Ottolaryngology         103/60         99.5         5         99.4         39 <t< td=""><td></td><td>3404/1062</td><td>99.9</td><td>2</td><td>99.9</td><td>3</td></t<>                  |                          | 3404/1062               | 99.9                  | 2                               | 99.9                 | 3                            |
| Cardiology         358/200         91.4         4         99.9         22           Dermatology         46/41         87.9         10         94.1         45           Internal Medicine         857/438         99.9         2         100         12           Gastroenterology         122/80         97.0         6         77.5         62           General Surgery         349/237         99.8         4         100         12           Hematology/Oncology         65/19         72.0         17         88.4         64           Neonatology         65/19         72.0         17         88.4         64           Nephrology         66/59         96.5         7         97.3         38           Neurology         26/60         99.5         5         98.6         34           Neurosurgery         96/60         99.9         3         95.2         18           OB/GYN         398/219         97.4         3         95.2         18           Ophthalmology         138/159         99.9         3         99.9         17           Ottolaryngology         103/60         99.5         5         99.4         39                                                                                                             | Allergy                  | 42/30                   | 92.2                  | 10                              | 92.1                 | 56                           |
| Internal Medicine                                                                                                                                                                                                                                                                                                                                                                                                                                                                                                                                                                                                                                                                                                                                                                                                                                                                                                                                                                                                                                                                                                                                                                                                                                          | Cardiology               | 358/200                 | 91.4                  | 4                               | 99.9                 | 22                           |
| Gastroenterology         12/80         97.0         6         77.5         62           General Surgery         349/237         99.8         4         100         12           Hematology/Oncology         112/64         95.7         7         83.4         51           Neonatology         65/19         72.0         17         88.4         64           Nephrology         66/59         96.5         7         97.3         38           Neurology         271/136         99.5         5         98.6         34           Neurosurgery         96/60         91.9         9         95.4         50           OB/GYN         398/219         97.4         3         95.2         18           Ophthalmology         138/159         99.9         3         99.9         17           Orthopedics         261/157         99.8         4         98.9         17           Ortloaryngology         103/60         99.5         5         99.4         39           Physical Medicine/Rehab         68/54         91.3         9         96.2         40           Plastic & Reconstructive         45/43         81.8         13         81.5         64 <td>Dermatology</td> <td>46/41</td> <td>87.9</td> <td>10</td> <td>94.1</td> <td>45</td> | Dermatology              | 46/41                   | 87.9                  | 10                              | 94.1                 | 45                           |
| General Surgery   349/237   99.8   4   100   12     Hematology/Oncology   112/64   95.7   7   83.4   51     Neonatology   65/19   72.0   17   88.4   64     Nephrology   66/59   96.5   7   97.3   38     Neurology   271/136   99.5   5   98.6   34     Neurosurgery   96/60   91.9   9   95.4   50     OB/GYN   398/219   97.4   3   95.2   18     Ophthalmology   138/159   99.9   3   99.9   17     Orthopedics   261/157   99.8   4   98.9   17     Otolaryngology   103/60   99.5   5   99.4   39     Physical Medicine/Rehab   68/54   91.3   9   96.2   40     Plastic & Reconstructive   45/43   81.8   13   81.5   64     Surgery   80/64   97.4   3   94.7   21     Podiatry   38/47   90.6   11   82.4   51     Psychiatrist   354/169   97.4   3   94.7   21     Pulmonary Disease   113/97   97.1   6   83.0   49     Urology   109/81   99.6   5   97.9   26     Hospital   166/166   100   4   98.9   6     Eye Care                                                                                                                                                                                                                                                                                                                       | Internal Medicine        | 857/438                 | 99.9                  | 2                               | 100                  | 12                           |
| Hematology/Oncology                                                                                                                                                                                                                                                                                                                                                                                                                                                                                                                                                                                                                                                                                                                                                                                                                                                                                                                                                                                                                                                                                                                                                                                                                                        | Gastroenterology         | 122/80                  | 97.0                  | 6                               | 77.5                 | 62                           |
| Neonatology                                                                                                                                                                                                                                                                                                                                                                                                                                                                                                                                                                                                                                                                                                                                                                                                                                                                                                                                                                                                                                                                                                                                                                                                                                                | General Surgery          | 349/237                 | 99.8                  | 4                               | 100                  | 12                           |
| Nephrology                                                                                                                                                                                                                                                                                                                                                                                                                                                                                                                                                                                                                                                                                                                                                                                                                                                                                                                                                                                                                                                                                                                                                                                                                                                 | Hematology/Oncology      | 112/64                  | 95.7                  | 7                               | 83.4                 | 51                           |
| Neurology                                                                                                                                                                                                                                                                                                                                                                                                                                                                                                                                                                                                                                                                                                                                                                                                                                                                                                                                                                                                                                                                                                                                                                                                                                                  | Neonatology              | 65/19                   | 72.0                  | 17                              | 88.4                 | 64                           |
| Neurosurgery                                                                                                                                                                                                                                                                                                                                                                                                                                                                                                                                                                                                                                                                                                                                                                                                                                                                                                                                                                                                                                                                                                                                                                                                                                               | Nephrology               | 66/59                   | 96.5                  | 7                               | 97.3                 | 38                           |
| OB/GYN         398/219         97.4         3         95.2         18           Ophthalmology         138/159         99.9         3         99.9         17           Orthopedics         261/157         99.8         4         98.9         17           Otolaryngology         103/60         99.5         5         99.4         39           Physical Medicine/Rehab         68/54         91.3         9         96.2         40           Plastic & Reconstructive         45/43         81.8         13         81.5         64           Surgery         Podiatry         38/47         90.6         11         82.4         51           Psychiatrist         354/169         97.4         3         94.7         21           Pulmonary Disease         113/97         97.1         6         83.0         49           Urology         109/81         99.6         5         97.9         26           Hospital         166/166         100         4         98.9         6           Eye Care           Optacl Services         9         99.8         2         98.9         6           Dental Primary Care         418/337 <td>Neurology</td> <td>271/136</td> <td>99.5</td> <td>5</td> <td>98.6</td> <td>34</td>                        | Neurology                | 271/136                 | 99.5                  | 5                               | 98.6                 | 34                           |
| Ophthalmology         138/159         99.9         3         99.9         17           Orthopedics         261/157         99.8         4         98.9         17           Otolaryngology         103/60         99.5         5         99.4         39           Physical Medicine/Rehab         68/54         91.3         9         96.2         40           Plastic & Reconstructive         45/43         81.8         13         81.5         64           Surgery         81.8         13         81.5         64           Podiatry         38/47         90.6         11         82.4         51           Psychiatrist         354/169         97.4         3         94.7         21           Pulmonary Disease         113/97         97.1         6         83.0         49           Urology         109/81         99.6         5         97.9         26           Hospital           Hospital         166/166         100         4         98.9         6           Eye Care           Optometry         457/401         100         2         98.9         6           Dental Primary Care         41                                                                                                                                | Neurosurgery             | 96/60                   | 91.9                  | 9                               | 95.4                 | 50                           |
| Orthopedics         261/157         99.8         4         98.9         17           Otolaryngology         103/60         99.5         5         99.4         39           Physical Medicine/Rehab         68/54         91.3         9         96.2         40           Plastic & Reconstructive         45/43         81.8         13         81.5         64           Surgery         81.8         13         81.5         64           Podiatry         38/47         90.6         11         82.4         51           Psychiatrist         354/169         97.4         3         94.7         21           Pulmonary Disease         113/97         97.1         6         83.0         49           Urology         109/81         99.6         5         97.9         26           Hospital           Hospital         166/166         100         4         98.9         6           Eye Care           Optometry         457/401         100         2         98.9         6           Dental Primary Care         418/337         99.8         2         98.2         7           Ancillary Services <td>OB/GYN</td> <td>398/219</td> <td>97.4</td> <td>3</td> <td>95.2</td> <td>18</td>                                                   | OB/GYN                   | 398/219                 | 97.4                  | 3                               | 95.2                 | 18                           |
| Otolaryngology         103/60         99.5         5         99.4         39           Physical Medicine/Rehab         68/54         91.3         9         96.2         40           Plastic & Reconstructive         45/43         81.8         13         81.5         64           Surgery         81.8         13         81.5         64           Podiatry         38/47         90.6         11         82.4         51           Psychiatrist         354/169         97.4         3         94.7         21           Pulmonary Disease         113/97         97.1         6         83.0         49           Urology         109/81         99.6         5         97.9         26           Hospital         166/166         100         4         98.9         6           Eye Care         6         100         4         98.9         6           Eye Care         0ptometry         457/401         100         2         98.9         6           Dental Services         0ptometry         448/337         99.8         2         98.2         7           Ancillary Services         0ptometry         574/309         100         3                                                                                                 | Ophthalmology            | 138/159                 | 99.9                  | 3                               | 99.9                 | 17                           |
| Physical Medicine/Rehab   68/54   91.3   9   96.2   40     Plastic & Reconstructive   45/43   81.8   13   81.5   64     Surgery                                                                                                                                                                                                                                                                                                                                                                                                                                                                                                                                                                                                                                                                                                                                                                                                                                                                                                                                                                                                                                                                                                                            | Orthopedics              | 261/157                 | 99.8                  | 4                               | 98.9                 | 17                           |
| Plastic & Reconstructive   45/43   81.8   13   81.5   64                                                                                                                                                                                                                                                                                                                                                                                                                                                                                                                                                                                                                                                                                                                                                                                                                                                                                                                                                                                                                                                                                                                                                                                                   | Otolaryngology           | 103/60                  | 99.5                  | 5                               | 99.4                 | 39                           |
| Surgery         90.6         11         82.4         51           Psychiatrist         354/169         97.4         3         94.7         21           Pulmonary Disease         113/97         97.1         6         83.0         49           Urology         109/81         99.6         5         97.9         26           Hospital           Hospital         166/166         100         4         98.9         6           Eye Care           Optometry         457/401         100         2         98.9         6           Dental Services           Dental Primary Care         418/337         99.8         2         98.2         7           Ancillary Services           Physical Therapy         574/309         100         3         99.9         5           Occupational Therapy         233/199         100         3         95.5         9           X-ray         180/200         100         4         94.8         8           Lab         222/230         100         4         94.8         8           Pharmacy                                                                                                                                                                                                           | Physical Medicine/Rehab  | 68/54                   | 91.3                  | 9                               | 96.2                 | 40                           |
| Podiatry         38/47         90.6         11         82.4         51           Psychiatrist         354/169         97.4         3         94.7         21           Pulmonary Disease         113/97         97.1         6         83.0         49           Urology         109/81         99.6         5         97.9         26           Hospital           Hospital         166/166         100         4         98.9         6           Eye Care           Optometry         457/401         100         2         98.9         6           Dental Services           Dental Primary Care         418/337         99.8         2         98.2         7           Ancillary Services           Physical Therapy         574/309         100         3         99.9         5           Occupational Therapy         233/199         100         3         95.5         9           X-ray         180/200         100         4         94.8         8           Lab         222/230         100         4         94.8         8           Pharmacy                                                                                                                                                                                            | Plastic & Reconstructive | 45/43                   | 81.8                  | 13                              | 81.5                 | 64                           |
| Psychiatrist         354/169         97.4         3         94.7         21           Pulmonary Disease         113/97         97.1         6         83.0         49           Urology         109/81         99.6         5         97.9         26           Hospital           Hospital         166/166         100         4         98.9         6           Eye Care           Optometry         457/401         100         2         98.9         6           Dental Services           Dental Primary Care         418/337         99.8         2         98.2         7           Ancillary Services           Physical Therapy         574/309         100         3         99.9         5           Occupational Therapy         233/199         100         3         95.5         9           X-ray         180/200         100         4         94.8         8           Lab         222/230         100         4         94.8         8           Pharmacy                                                                                                                                                                                                                                                                             | Surgery                  |                         |                       |                                 |                      |                              |
| Pulmonary Disease         113/97         97.1         6         83.0         49           Urology         109/81         99.6         5         97.9         26           Hospital           Hospital           Hospital         166/166         100         4         98.9         6           Eye Care           Optometry         457/401         100         2         98.9         6           Dental Services           Dental Primary Care         418/337         99.8         2         98.2         7           Ancillary Services           Physical Therapy         574/309         100         3         99.9         5           Occupational Therapy         233/199         100         3         95.5         9           X-ray         180/200         100         4         94.8         8           Lab         222/230         100         4         94.8         8           Pharmacy                                                                                                                                                                                                                                                                                                                                                | Podiatry                 | 38/47                   | 90.6                  | 11                              | 82.4                 | 51                           |
| Urology     109/81     99.6     5     97.9     26       Hospital       Hospital     166/166     100     4     98.9     6       Eye Care       Optometry     457/401     100     2     98.9     6       Dental Services       Dental Primary Care     418/337     99.8     2     98.2     7       Ancillary Services       Physical Therapy     574/309     100     3     99.9     5       Occupational Therapy     233/199     100     3     95.5     9       X-ray     180/200     100     4     94.8     8       Lab     222/230     100     4     94.8     8       Pharmacy                                                                                                                                                                                                                                                                                                                                                                                                                                                                                                                                                                                                                                                                             | Psychiatrist             | 354/169                 | 97.4                  |                                 | 94.7                 | 21                           |
| Hospital           Hospital         166/166         100         4         98.9         6           Eye Care           Optometry         457/401         100         2         98.9         6           Dental Services           Dental Primary Care         418/337         99.8         2         98.2         7           Ancillary Services           Physical Therapy         574/309         100         3         99.9         5           Occupational Therapy         233/199         100         3         95.5         9           X-ray         180/200         100         4         94.8         8           Lab         222/230         100         4         94.8         8           Pharmacy                                                                                                                                                                                                                                                                                                                                                                                                                                                                                                                                             | Pulmonary Disease        | 113/97                  | 97.1                  |                                 | 83.0                 | 49                           |
| Hospital         166/166         100         4         98.9         6           Eye Care           Optometry         457/401         100         2         98.9         6           Dental Services           Dental Primary Care         418/337         99.8         2         98.2         7           Ancillary Services           Physical Therapy         574/309         100         3         99.9         5           Occupational Therapy         233/199         100         3         95.5         9           X-ray         180/200         100         4         94.8         8           Lab         222/230         100         4         94.8         8           Pharmacy                                                                                                                                                                                                                                                                                                                                                                                                                                                                                                                                                                | Urology                  | 109/81                  | 99.6                  | 5                               | 97.9                 | 26                           |
| Eye Care           Optometry         457/401         100         2         98.9         6           Dental Services           Dental Primary Care         418/337         99.8         2         98.2         7           Ancillary Services           Physical Therapy         574/309         100         3         99.9         5           Occupational Therapy         233/199         100         3         95.5         9           X-ray         180/200         100         4         94.8         8           Lab         222/230         100         4         94.8         8           Pharmacy                                                                                                                                                                                                                                                                                                                                                                                                                                                                                                                                                                                                                                                | Hospital                 |                         |                       |                                 |                      |                              |
| Optometry         457/401         100         2         98.9         6           Dental Services           Dental Primary Care         418/337         99.8         2         98.2         7           Ancillary Services           Physical Therapy         574/309         100         3         99.9         5           Occupational Therapy         233/199         100         3         95.5         9           X-ray         180/200         100         4         94.8         8           Lab         222/230         100         4         94.8         8           Pharmacy                                                                                                                                                                                                                                                                                                                                                                                                                                                                                                                                                                                                                                                                   | Hospital                 | 166/166                 | 100                   | 4                               | 98.9                 | 6                            |
| Dental Services           Dental Primary Care         418/337         99.8         2         98.2         7           Ancillary Services           Physical Therapy         574/309         100         3         99.9         5           Occupational Therapy         233/199         100         3         95.5         9           X-ray         180/200         100         4         94.8         8           Lab         222/230         100         4         94.8         8           Pharmacy                                                                                                                                                                                                                                                                                                                                                                                                                                                                                                                                                                                                                                                                                                                                                    | Eye Care                 |                         |                       |                                 |                      |                              |
| Dental Primary Care         418/337         99.8         2         98.2         7           Ancillary Services           Physical Therapy         574/309         100         3         99.9         5           Occupational Therapy         233/199         100         3         95.5         9           X-ray         180/200         100         4         94.8         8           Lab         222/230         100         4         94.8         8           Pharmacy                                                                                                                                                                                                                                                                                                                                                                                                                                                                                                                                                                                                                                                                                                                                                                              | Optometry                | 457/401                 | 100                   | 2                               | 98.9                 | 6                            |
| Ancillary Services           Physical Therapy         574/309         100         3         99.9         5           Occupational Therapy         233/199         100         3         95.5         9           X-ray         180/200         100         4         94.8         8           Lab         222/230         100         4         94.8         8           Pharmacy                                                                                                                                                                                                                                                                                                                                                                                                                                                                                                                                                                                                                                                                                                                                                                                                                                                                          | Dental Services          |                         |                       |                                 |                      |                              |
| Physical Therapy         574/309         100         3         99.9         5           Occupational Therapy         233/199         100         3         95.5         9           X-ray         180/200         100         4         94.8         8           Lab         222/230         100         4         94.8         8           Pharmacy                                                                                                                                                                                                                                                                                                                                                                                                                                                                                                                                                                                                                                                                                                                                                                                                                                                                                                       | Dental Primary Care      | 418/337                 | 99.8                  | 2                               | 98.2                 | 7                            |
| Occupational Therapy         233/199         100         3         95.5         9           X-ray         180/200         100         4         94.8         8           Lab         222/230         100         4         94.8         8           Pharmacy                                                                                                                                                                                                                                                                                                                                                                                                                                                                                                                                                                                                                                                                                                                                                                                                                                                                                                                                                                                               | Ancillary Services       |                         |                       |                                 |                      |                              |
| Occupational Therapy         233/199         100         3         95.5         9           X-ray         180/200         100         4         94.8         8           Lab         222/230         100         4         94.8         8           Pharmacy                                                                                                                                                                                                                                                                                                                                                                                                                                                                                                                                                                                                                                                                                                                                                                                                                                                                                                                                                                                               | Physical Therapy         | 574/309                 | 100                   | 3                               | 99.9                 | 5                            |
| X-ray 180/200 100 4 94.8 8<br>Lab 222/230 100 4 94.8 8<br>Pharmacy                                                                                                                                                                                                                                                                                                                                                                                                                                                                                                                                                                                                                                                                                                                                                                                                                                                                                                                                                                                                                                                                                                                                                                                         |                          |                         | 100                   |                                 | 95.5                 |                              |
| Lab 222/230 100 4 94.8 8 <b>Pharmacy</b>                                                                                                                                                                                                                                                                                                                                                                                                                                                                                                                                                                                                                                                                                                                                                                                                                                                                                                                                                                                                                                                                                                                                                                                                                   |                          |                         | 100                   | 4                               | 94.8                 | 8                            |
| · · · · · · · · · · · · · · · · · · ·                                                                                                                                                                                                                                                                                                                                                                                                                                                                                                                                                                                                                                                                                                                                                                                                                                                                                                                                                                                                                                                                                                                                                                                                                      | -                        |                         |                       | 4                               |                      |                              |
| · · · · · · · · · · · · · · · · · · ·                                                                                                                                                                                                                                                                                                                                                                                                                                                                                                                                                                                                                                                                                                                                                                                                                                                                                                                                                                                                                                                                                                                                                                                                                      | Pharmacy                 |                         |                       |                                 |                      |                              |
|                                                                                                                                                                                                                                                                                                                                                                                                                                                                                                                                                                                                                                                                                                                                                                                                                                                                                                                                                                                                                                                                                                                                                                                                                                                            | -                        | 856/834                 | 98.3                  | 2                               | 99.9                 | 4                            |

# **Psychiatrist**

# **Sunflower Health Plan**