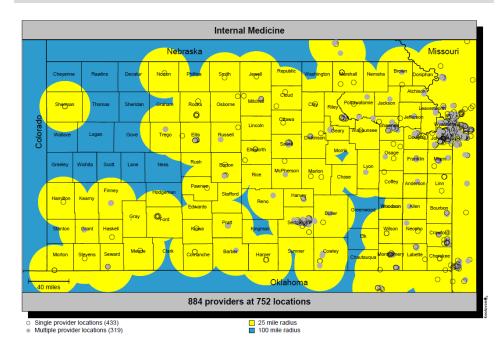

# **Internal Medicine**

# KanCare Managed Care Organization Network Access as of 10/31/2017

| Provider Type            | Providers/  | % Covered      | Average Distance to | % Covered | Average Distance to |
|--------------------------|-------------|----------------|---------------------|-----------|---------------------|
|                          | Locations   | (Urban & Semi- | •                   | (Rural/   | Provider            |
|                          |             | Urban)         | Semi-Urban)         | Frontier) | (Rural/Frontier)    |
| UnitedHealthcare         |             |                |                     |           |                     |
| Physicians               |             |                |                     |           |                     |
| PCP                      | 6348/1859   | 100            | 1                   | 100       | 3                   |
| Allergy                  | 36/33       | 93             | 9                   | 96.8      | 51                  |
| Cardiology               | 415/230     | 99.8           | 4                   | 99.8      | 18                  |
| Dermatology              | 73/72       | 96.6           | 6                   | 99.2      | 26                  |
| Internal Medicine        | 884/752     | 99.9           | 2                   | 100       | 8                   |
| Gastroenterology         | 122/160     | 93.8           | 7                   | 95.3      | 37                  |
| General Surgery          | 340/267     | 99.9           | 4                   | 100       | 12                  |
| Hematology/Oncology      | 235/149     | 99.5           | 5                   | 100       | 18                  |
| Neonatology              | 63/33       | 84.2           | 12                  | 62.7      | 93                  |
| Nephrology               | 104/94      | 93.2           | 7                   | 97.7      | 36                  |
| Neurology                | 266/170     | 99.5           | 4                   | 97.7      | 25                  |
| Neurosurgery             | 84/53       | 94.7           | 7                   | 95.9      | 44                  |
| OB/GYN                   | 446/257     | 97.2           | 3                   | 98.7      | 16                  |
| Ophthalmology            | 147/119     | 99.5           | 4                   | 100       | 26                  |
| Orthopedics              | 298/194     | 99.9           | 3                   | 99.0      | 17                  |
| Otolaryngology           | 105/88      | 97.1           | 6                   | 99.6      | 31                  |
| Physical Medicine/Rehab  | 83/71       | 94.0           | 7                   | 70.9      | 75                  |
| Plastic & Reconstructive | 47/37       | 85.8           | 11                  | 82.4      | 66                  |
| Surgery                  |             |                |                     |           |                     |
| Podiatry                 | 75/109      | 98.0           | 5                   | 97.6      | 25                  |
| Psychiatrist             | 329/300     | 98.9           | 2                   | 100       | 9                   |
| Pulmonary Disease        | 121/103     | 96.1           | 6                   | 98.9      | 33                  |
| Urology                  | 117/100     | 99.0           | 5                   | 97.7      | 27                  |
| Hospital                 | •           | •              |                     |           |                     |
| Hospital                 | 146/149     | 100            | 4                   | 97.6      | 8                   |
| Eye Care                 | •           | •              |                     |           |                     |
| Optometry                | 553/474     | 100            | 2                   | 98.3      | 6                   |
| Dental Services          | •           | •              |                     |           |                     |
| Dental Primary Care      | 400/293     | 99.7           | 2                   | 90.8      | 10                  |
| Ancillary Services       | •           |                |                     |           |                     |
| Physical Therapy         | 437/225     | 100            | 3                   | 99.9      | 6                   |
| Occupational Therapy     | 225/158     | 100            | 4                   | 93.9      | 9                   |
| X-ray                    | 146/149     | 100            | 4                   | 97.6      | 8                   |
| Lab                      | 155/167     | 100            | 4                   | 97.6      |                     |
| Pharmacy                 | · · · · · · |                |                     |           |                     |
| Retail Pharmacy          | 704/690     | 98.5           | 1                   | 100       | 4                   |
| •                        |             |                |                     |           | ·                   |