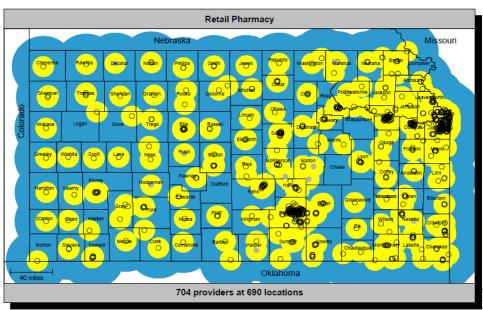

# **Retail Pharmacy**

### UnitedHealthcare

Single provider locations (677)
 Multiple provider locations (13)

provider locations (677) le provider locations (13) 10 mile radius 30 mile radius