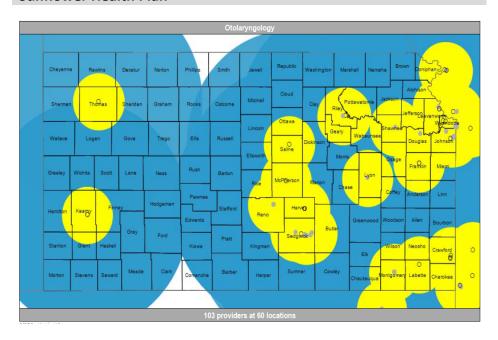

# Otolaryngology

# **Sunflower Health Plan**

# KanCare Managed Care Organization Network Access as of 10/31/2017

| Physicians                                                                                                                                                                                                                                                                                                                                                                                                                                                                                                                                                                                                                                                                                                                                                                                                                                                                                                                                                                                                                                                                                                                                                                                                                                                 | Provider Type            | Providers/<br>Locations | % Covered<br>(Urban & | Average Distance<br>to Provider | % Covered<br>(Rural/ | Average Distance to Provider |
|------------------------------------------------------------------------------------------------------------------------------------------------------------------------------------------------------------------------------------------------------------------------------------------------------------------------------------------------------------------------------------------------------------------------------------------------------------------------------------------------------------------------------------------------------------------------------------------------------------------------------------------------------------------------------------------------------------------------------------------------------------------------------------------------------------------------------------------------------------------------------------------------------------------------------------------------------------------------------------------------------------------------------------------------------------------------------------------------------------------------------------------------------------------------------------------------------------------------------------------------------------|--------------------------|-------------------------|-----------------------|---------------------------------|----------------------|------------------------------|
| Physicians                                                                                                                                                                                                                                                                                                                                                                                                                                                                                                                                                                                                                                                                                                                                                                                                                                                                                                                                                                                                                                                                                                                                                                                                                                                 | Sunflower State          |                         | Semi-Urban)           | (Urban/ Semi-                   | Frontier)            | (Rural/Frontier)             |
| PCP                                                                                                                                                                                                                                                                                                                                                                                                                                                                                                                                                                                                                                                                                                                                                                                                                                                                                                                                                                                                                                                                                                                                                                                                                                                        | Health Plan              |                         |                       | urbanı                          |                      |                              |
| PCP                                                                                                                                                                                                                                                                                                                                                                                                                                                                                                                                                                                                                                                                                                                                                                                                                                                                                                                                                                                                                                                                                                                                                                                                                                                        | Physicians               |                         |                       |                                 |                      |                              |
| Cardiology         358/200         91.4         4         99.9         22           Dermatology         46/41         87.9         10         94.1         45           Internal Medicine         857/438         99.9         2         100         12           Gastroenterology         122/80         97.0         6         77.5         62           General Surgery         349/237         99.8         4         100         12           Hematology/Oncology         112/64         95.7         7         83.4         51           Neonatology         65/19         72.0         17         88.4         64           Nephrology         66/59         96.5         7         97.3         38           Neurology         271/136         99.5         5         98.6         34           Neurosurgery         96/60         91.9         9         95.4         50           OB/GYN         398/219         97.4         3         95.2         18           Ophthalmology         138/159         99.9         3         99.9         17           Ottolaryngology         103/60         99.5         5         99.4         39 <t< td=""><td></td><td>3404/1062</td><td>99.9</td><td>2</td><td>99.9</td><td>3</td></t<>                  |                          | 3404/1062               | 99.9                  | 2                               | 99.9                 | 3                            |
| Cardiology         358/200         91.4         4         99.9         22           Dermatology         46/41         87.9         10         94.1         45           Internal Medicine         857/438         99.9         2         100         12           Gastroenterology         122/80         97.0         6         77.5         62           General Surgery         349/237         99.8         4         100         12           Hematology/Oncology         65/19         72.0         17         88.4         64           Neonatology         65/19         72.0         17         88.4         64           Nephrology         66/59         96.5         7         97.3         38           Neurology         26/60         99.5         5         98.6         34           Neurosurgery         96/60         99.9         3         95.2         18           OB/GYN         398/219         97.4         3         95.2         18           Ophthalmology         138/159         99.9         3         99.9         17           Ottolaryngology         103/60         99.5         5         99.4         39                                                                                                             | Allergy                  | 42/30                   | 92.2                  | 10                              | 92.1                 | 56                           |
| Internal Medicine                                                                                                                                                                                                                                                                                                                                                                                                                                                                                                                                                                                                                                                                                                                                                                                                                                                                                                                                                                                                                                                                                                                                                                                                                                          | Cardiology               | 358/200                 | 91.4                  | 4                               | 99.9                 | 22                           |
| Gastroenterology         12/80         97.0         6         77.5         62           General Surgery         349/237         99.8         4         100         12           Hematology/Oncology         112/64         95.7         7         83.4         51           Neonatology         65/19         72.0         17         88.4         64           Nephrology         66/59         96.5         7         97.3         38           Neurology         271/136         99.5         5         98.6         34           Neurosurgery         96/60         91.9         9         95.4         50           OB/GYN         398/219         97.4         3         95.2         18           Ophthalmology         138/159         99.9         3         99.9         17           Orthopedics         261/157         99.8         4         98.9         17           Ortloaryngology         103/60         99.5         5         99.4         39           Physical Medicine/Rehab         68/54         91.3         9         96.2         40           Plastic & Reconstructive         45/43         81.8         13         81.5         64 <td>Dermatology</td> <td>46/41</td> <td>87.9</td> <td>10</td> <td>94.1</td> <td>45</td> | Dermatology              | 46/41                   | 87.9                  | 10                              | 94.1                 | 45                           |
| General Surgery   349/237   99.8   4   100   12     Hematology/Oncology   112/64   95.7   7   83.4   51     Neonatology   65/19   72.0   17   88.4   64     Nephrology   66/59   96.5   7   97.3   38     Neurology   271/136   99.5   5   98.6   34     Neurosurgery   96/60   91.9   9   95.4   50     OB/GYN   398/219   97.4   3   95.2   18     Ophthalmology   138/159   99.9   3   99.9   17     Orthopedics   261/157   99.8   4   98.9   17     Otolaryngology   103/60   99.5   5   99.4   39     Physical Medicine/Rehab   68/54   91.3   9   96.2   40     Plastic & Reconstructive   45/43   81.8   13   81.5   64     Surgery   80/64   97.4   3   94.7   21     Podiatry   38/47   90.6   11   82.4   51     Psychiatrist   354/169   97.4   3   94.7   21     Pulmonary Disease   113/97   97.1   6   83.0   49     Urology   109/81   99.6   5   97.9   26     Hospital   166/166   100   4   98.9   6     Eye Care                                                                                                                                                                                                                                                                                                                       | Internal Medicine        | 857/438                 | 99.9                  | 2                               | 100                  | 12                           |
| Hematology/Oncology                                                                                                                                                                                                                                                                                                                                                                                                                                                                                                                                                                                                                                                                                                                                                                                                                                                                                                                                                                                                                                                                                                                                                                                                                                        | Gastroenterology         | 122/80                  | 97.0                  | 6                               | 77.5                 | 62                           |
| Neonatology                                                                                                                                                                                                                                                                                                                                                                                                                                                                                                                                                                                                                                                                                                                                                                                                                                                                                                                                                                                                                                                                                                                                                                                                                                                | General Surgery          | 349/237                 | 99.8                  | 4                               | 100                  | 12                           |
| Nephrology                                                                                                                                                                                                                                                                                                                                                                                                                                                                                                                                                                                                                                                                                                                                                                                                                                                                                                                                                                                                                                                                                                                                                                                                                                                 | Hematology/Oncology      | 112/64                  | 95.7                  | 7                               | 83.4                 | 51                           |
| Neurology                                                                                                                                                                                                                                                                                                                                                                                                                                                                                                                                                                                                                                                                                                                                                                                                                                                                                                                                                                                                                                                                                                                                                                                                                                                  | Neonatology              | 65/19                   | 72.0                  | 17                              | 88.4                 | 64                           |
| Neurosurgery                                                                                                                                                                                                                                                                                                                                                                                                                                                                                                                                                                                                                                                                                                                                                                                                                                                                                                                                                                                                                                                                                                                                                                                                                                               | Nephrology               | 66/59                   | 96.5                  | 7                               | 97.3                 | 38                           |
| OB/GYN         398/219         97.4         3         95.2         18           Ophthalmology         138/159         99.9         3         99.9         17           Orthopedics         261/157         99.8         4         98.9         17           Otolaryngology         103/60         99.5         5         99.4         39           Physical Medicine/Rehab         68/54         91.3         9         96.2         40           Plastic & Reconstructive         45/43         81.8         13         81.5         64           Surgery         Podiatry         38/47         90.6         11         82.4         51           Psychiatrist         354/169         97.4         3         94.7         21           Pulmonary Disease         113/97         97.1         6         83.0         49           Urology         109/81         99.6         5         97.9         26           Hospital         166/166         100         4         98.9         6           Eye Care           Optacl Services         9         99.8         2         98.9         6           Dental Primary Care         418/337 <td>Neurology</td> <td>271/136</td> <td>99.5</td> <td>5</td> <td>98.6</td> <td>34</td>                        | Neurology                | 271/136                 | 99.5                  | 5                               | 98.6                 | 34                           |
| Ophthalmology         138/159         99.9         3         99.9         17           Orthopedics         261/157         99.8         4         98.9         17           Otolaryngology         103/60         99.5         5         99.4         39           Physical Medicine/Rehab         68/54         91.3         9         96.2         40           Plastic & Reconstructive         45/43         81.8         13         81.5         64           Surgery         81.8         13         81.5         64           Podiatry         38/47         90.6         11         82.4         51           Psychiatrist         354/169         97.4         3         94.7         21           Pulmonary Disease         113/97         97.1         6         83.0         49           Urology         109/81         99.6         5         97.9         26           Hospital           Hospital         166/166         100         4         98.9         6           Eye Care           Optometry         457/401         100         2         98.9         6           Dental Primary Care         41                                                                                                                                | Neurosurgery             | 96/60                   | 91.9                  | 9                               | 95.4                 | 50                           |
| Orthopedics         261/157         99.8         4         98.9         17           Otolaryngology         103/60         99.5         5         99.4         39           Physical Medicine/Rehab         68/54         91.3         9         96.2         40           Plastic & Reconstructive         45/43         81.8         13         81.5         64           Surgery         81.8         13         81.5         64           Podiatry         38/47         90.6         11         82.4         51           Psychiatrist         354/169         97.4         3         94.7         21           Pulmonary Disease         113/97         97.1         6         83.0         49           Urology         109/81         99.6         5         97.9         26           Hospital           Hospital         166/166         100         4         98.9         6           Eye Care           Optometry         457/401         100         2         98.9         6           Dental Primary Care         418/337         99.8         2         98.2         7           Ancillary Services <td>OB/GYN</td> <td>398/219</td> <td>97.4</td> <td>3</td> <td>95.2</td> <td>18</td>                                                   | OB/GYN                   | 398/219                 | 97.4                  | 3                               | 95.2                 | 18                           |
| Otolaryngology         103/60         99.5         5         99.4         39           Physical Medicine/Rehab         68/54         91.3         9         96.2         40           Plastic & Reconstructive         45/43         81.8         13         81.5         64           Surgery         81.8         13         81.5         64           Podiatry         38/47         90.6         11         82.4         51           Psychiatrist         354/169         97.4         3         94.7         21           Pulmonary Disease         113/97         97.1         6         83.0         49           Urology         109/81         99.6         5         97.9         26           Hospital         166/166         100         4         98.9         6           Eye Care         6         100         4         98.9         6           Eye Care         0ptometry         457/401         100         2         98.9         6           Dental Services         0ptometry         448/337         99.8         2         98.2         7           Ancillary Services         0ptometry         574/309         100         3                                                                                                 | Ophthalmology            | 138/159                 | 99.9                  | 3                               | 99.9                 | 17                           |
| Physical Medicine/Rehab   68/54   91.3   9   96.2   40     Plastic & Reconstructive   45/43   81.8   13   81.5   64     Surgery                                                                                                                                                                                                                                                                                                                                                                                                                                                                                                                                                                                                                                                                                                                                                                                                                                                                                                                                                                                                                                                                                                                            | Orthopedics              | 261/157                 | 99.8                  | 4                               | 98.9                 | 17                           |
| Plastic & Reconstructive   45/43   81.8   13   81.5   64                                                                                                                                                                                                                                                                                                                                                                                                                                                                                                                                                                                                                                                                                                                                                                                                                                                                                                                                                                                                                                                                                                                                                                                                   | Otolaryngology           | 103/60                  | 99.5                  | 5                               | 99.4                 | 39                           |
| Surgery         90.6         11         82.4         51           Psychiatrist         354/169         97.4         3         94.7         21           Pulmonary Disease         113/97         97.1         6         83.0         49           Urology         109/81         99.6         5         97.9         26           Hospital           Hospital         166/166         100         4         98.9         6           Eye Care           Optometry         457/401         100         2         98.9         6           Dental Services           Dental Primary Care         418/337         99.8         2         98.2         7           Ancillary Services           Physical Therapy         574/309         100         3         99.9         5           Occupational Therapy         233/199         100         3         95.5         9           X-ray         180/200         100         4         94.8         8           Lab         222/230         100         4         94.8         8           Pharmacy                                                                                                                                                                                                           | Physical Medicine/Rehab  | 68/54                   | 91.3                  | 9                               | 96.2                 | 40                           |
| Podiatry         38/47         90.6         11         82.4         51           Psychiatrist         354/169         97.4         3         94.7         21           Pulmonary Disease         113/97         97.1         6         83.0         49           Urology         109/81         99.6         5         97.9         26           Hospital           Hospital         166/166         100         4         98.9         6           Eye Care           Optometry         457/401         100         2         98.9         6           Dental Services           Dental Primary Care         418/337         99.8         2         98.2         7           Ancillary Services           Physical Therapy         574/309         100         3         99.9         5           Occupational Therapy         233/199         100         3         95.5         9           X-ray         180/200         100         4         94.8         8           Lab         222/230         100         4         94.8         8           Pharmacy                                                                                                                                                                                            | Plastic & Reconstructive | 45/43                   | 81.8                  | 13                              | 81.5                 | 64                           |
| Psychiatrist         354/169         97.4         3         94.7         21           Pulmonary Disease         113/97         97.1         6         83.0         49           Urology         109/81         99.6         5         97.9         26           Hospital           Hospital         166/166         100         4         98.9         6           Eye Care           Optometry         457/401         100         2         98.9         6           Dental Services           Dental Primary Care         418/337         99.8         2         98.2         7           Ancillary Services           Physical Therapy         574/309         100         3         99.9         5           Occupational Therapy         233/199         100         3         95.5         9           X-ray         180/200         100         4         94.8         8           Lab         222/230         100         4         94.8         8           Pharmacy                                                                                                                                                                                                                                                                             | Surgery                  |                         |                       |                                 |                      |                              |
| Pulmonary Disease         113/97         97.1         6         83.0         49           Urology         109/81         99.6         5         97.9         26           Hospital           Hospital           Hospital         166/166         100         4         98.9         6           Eye Care           Optometry         457/401         100         2         98.9         6           Dental Services           Dental Primary Care         418/337         99.8         2         98.2         7           Ancillary Services           Physical Therapy         574/309         100         3         99.9         5           Occupational Therapy         233/199         100         3         95.5         9           X-ray         180/200         100         4         94.8         8           Lab         222/230         100         4         94.8         8           Pharmacy                                                                                                                                                                                                                                                                                                                                                | Podiatry                 | 38/47                   | 90.6                  | 11                              | 82.4                 | 51                           |
| Urology     109/81     99.6     5     97.9     26       Hospital       Hospital     166/166     100     4     98.9     6       Eye Care       Optometry     457/401     100     2     98.9     6       Dental Services       Dental Primary Care     418/337     99.8     2     98.2     7       Ancillary Services       Physical Therapy     574/309     100     3     99.9     5       Occupational Therapy     233/199     100     3     95.5     9       X-ray     180/200     100     4     94.8     8       Lab     222/230     100     4     94.8     8       Pharmacy                                                                                                                                                                                                                                                                                                                                                                                                                                                                                                                                                                                                                                                                             | Psychiatrist             | 354/169                 | 97.4                  |                                 | 94.7                 | 21                           |
| Hospital           Hospital         166/166         100         4         98.9         6           Eye Care           Optometry         457/401         100         2         98.9         6           Dental Services           Dental Primary Care         418/337         99.8         2         98.2         7           Ancillary Services           Physical Therapy         574/309         100         3         99.9         5           Occupational Therapy         233/199         100         3         95.5         9           X-ray         180/200         100         4         94.8         8           Lab         222/230         100         4         94.8         8           Pharmacy                                                                                                                                                                                                                                                                                                                                                                                                                                                                                                                                             | Pulmonary Disease        | 113/97                  | 97.1                  |                                 | 83.0                 | 49                           |
| Hospital         166/166         100         4         98.9         6           Eye Care           Optometry         457/401         100         2         98.9         6           Dental Services           Dental Primary Care         418/337         99.8         2         98.2         7           Ancillary Services           Physical Therapy         574/309         100         3         99.9         5           Occupational Therapy         233/199         100         3         95.5         9           X-ray         180/200         100         4         94.8         8           Lab         222/230         100         4         94.8         8           Pharmacy                                                                                                                                                                                                                                                                                                                                                                                                                                                                                                                                                                | Urology                  | 109/81                  | 99.6                  | 5                               | 97.9                 | 26                           |
| Eye Care           Optometry         457/401         100         2         98.9         6           Dental Services           Dental Primary Care         418/337         99.8         2         98.2         7           Ancillary Services           Physical Therapy         574/309         100         3         99.9         5           Occupational Therapy         233/199         100         3         95.5         9           X-ray         180/200         100         4         94.8         8           Lab         222/230         100         4         94.8         8           Pharmacy                                                                                                                                                                                                                                                                                                                                                                                                                                                                                                                                                                                                                                                | Hospital                 |                         |                       |                                 |                      |                              |
| Optometry         457/401         100         2         98.9         6           Dental Services           Dental Primary Care         418/337         99.8         2         98.2         7           Ancillary Services           Physical Therapy         574/309         100         3         99.9         5           Occupational Therapy         233/199         100         3         95.5         9           X-ray         180/200         100         4         94.8         8           Lab         222/230         100         4         94.8         8           Pharmacy                                                                                                                                                                                                                                                                                                                                                                                                                                                                                                                                                                                                                                                                   | Hospital                 | 166/166                 | 100                   | 4                               | 98.9                 | 6                            |
| Dental Services           Dental Primary Care         418/337         99.8         2         98.2         7           Ancillary Services           Physical Therapy         574/309         100         3         99.9         5           Occupational Therapy         233/199         100         3         95.5         9           X-ray         180/200         100         4         94.8         8           Lab         222/230         100         4         94.8         8           Pharmacy                                                                                                                                                                                                                                                                                                                                                                                                                                                                                                                                                                                                                                                                                                                                                    | Eye Care                 |                         |                       |                                 |                      |                              |
| Dental Primary Care         418/337         99.8         2         98.2         7           Ancillary Services           Physical Therapy         574/309         100         3         99.9         5           Occupational Therapy         233/199         100         3         95.5         9           X-ray         180/200         100         4         94.8         8           Lab         222/230         100         4         94.8         8           Pharmacy                                                                                                                                                                                                                                                                                                                                                                                                                                                                                                                                                                                                                                                                                                                                                                              | Optometry                | 457/401                 | 100                   | 2                               | 98.9                 | 6                            |
| Ancillary Services           Physical Therapy         574/309         100         3         99.9         5           Occupational Therapy         233/199         100         3         95.5         9           X-ray         180/200         100         4         94.8         8           Lab         222/230         100         4         94.8         8           Pharmacy                                                                                                                                                                                                                                                                                                                                                                                                                                                                                                                                                                                                                                                                                                                                                                                                                                                                          | Dental Services          |                         |                       |                                 |                      |                              |
| Physical Therapy         574/309         100         3         99.9         5           Occupational Therapy         233/199         100         3         95.5         9           X-ray         180/200         100         4         94.8         8           Lab         222/230         100         4         94.8         8           Pharmacy                                                                                                                                                                                                                                                                                                                                                                                                                                                                                                                                                                                                                                                                                                                                                                                                                                                                                                       | Dental Primary Care      | 418/337                 | 99.8                  | 2                               | 98.2                 | 7                            |
| Occupational Therapy         233/199         100         3         95.5         9           X-ray         180/200         100         4         94.8         8           Lab         222/230         100         4         94.8         8           Pharmacy                                                                                                                                                                                                                                                                                                                                                                                                                                                                                                                                                                                                                                                                                                                                                                                                                                                                                                                                                                                               | Ancillary Services       |                         |                       |                                 |                      |                              |
| Occupational Therapy         233/199         100         3         95.5         9           X-ray         180/200         100         4         94.8         8           Lab         222/230         100         4         94.8         8           Pharmacy                                                                                                                                                                                                                                                                                                                                                                                                                                                                                                                                                                                                                                                                                                                                                                                                                                                                                                                                                                                               | Physical Therapy         | 574/309                 | 100                   | 3                               | 99.9                 | 5                            |
| X-ray 180/200 100 4 94.8 8<br>Lab 222/230 100 4 94.8 8<br>Pharmacy                                                                                                                                                                                                                                                                                                                                                                                                                                                                                                                                                                                                                                                                                                                                                                                                                                                                                                                                                                                                                                                                                                                                                                                         |                          |                         | 100                   |                                 | 95.5                 |                              |
| Lab 222/230 100 4 94.8 8 <b>Pharmacy</b>                                                                                                                                                                                                                                                                                                                                                                                                                                                                                                                                                                                                                                                                                                                                                                                                                                                                                                                                                                                                                                                                                                                                                                                                                   |                          |                         | 100                   | 4                               | 94.8                 | 8                            |
| · · · · · · · · · · · · · · · · · · ·                                                                                                                                                                                                                                                                                                                                                                                                                                                                                                                                                                                                                                                                                                                                                                                                                                                                                                                                                                                                                                                                                                                                                                                                                      | -                        |                         |                       | 4                               |                      |                              |
| · · · · · · · · · · · · · · · · · · ·                                                                                                                                                                                                                                                                                                                                                                                                                                                                                                                                                                                                                                                                                                                                                                                                                                                                                                                                                                                                                                                                                                                                                                                                                      | Pharmacy                 |                         |                       |                                 |                      |                              |
|                                                                                                                                                                                                                                                                                                                                                                                                                                                                                                                                                                                                                                                                                                                                                                                                                                                                                                                                                                                                                                                                                                                                                                                                                                                            | -                        | 856/834                 | 98.3                  | 2                               | 99.9                 | 4                            |