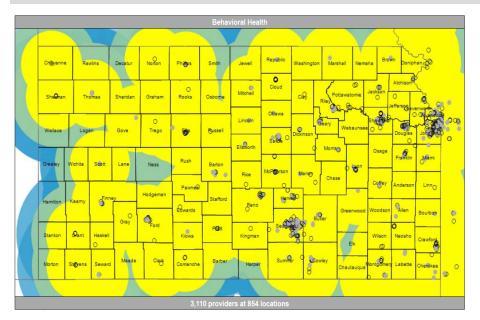

| Provider Type          | Providers/<br>Locations | % Covered<br>Urban &<br>Semi-Urban | Avg Distance to<br>Provider<br>(Urban/ Semi-<br>Urban) | % Covered<br>Densely-<br>Settled<br>Rural | Avg Distance<br>to Provider<br>(Densely-<br>Settled Rural) | % Covered<br>Rural/<br>Frontier | Avg Distance<br>to Provider<br>(Rural/<br>Frontier) |
|------------------------|-------------------------|------------------------------------|--------------------------------------------------------|-------------------------------------------|------------------------------------------------------------|---------------------------------|-----------------------------------------------------|
| <b>Behavioral Heal</b> | th                      |                                    |                                                        |                                           |                                                            |                                 |                                                     |
| Behavioral Health      | 2330/873                | 100                                | 1                                                      | 100                                       | 3                                                          | 100                             | 10                                                  |