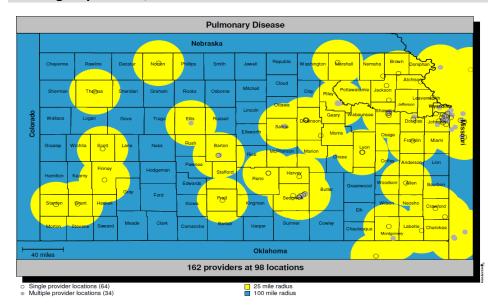

# **Pulmonary Disease**

# **2012 Medicaid Providers**

Single provider locationsMultiple provider locations

25 mile radius 100 mile radius