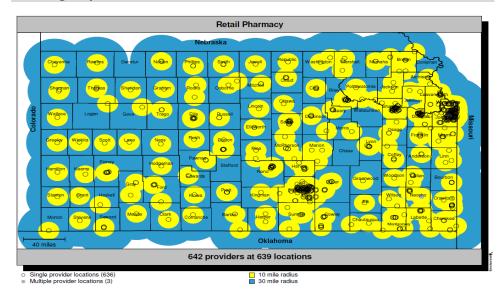

# **Retail Pharmacy**

# **2012 Medicaid Providers**

Single provider locations
 Multiple provider locations

10 mile radius
30 mile radius