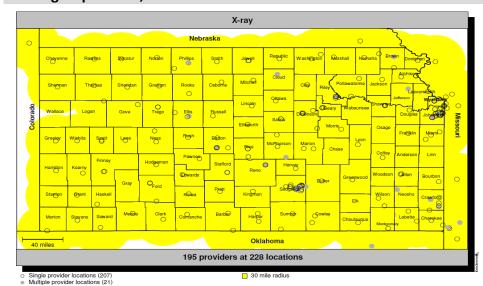

# X-Ray

### **2012 Medicaid Providers**

- Single provider locations
- Multiple provider locations

### 30 mile radius

# Amerigroup Kansas, Inc.

# **Sunflower Health Plan**