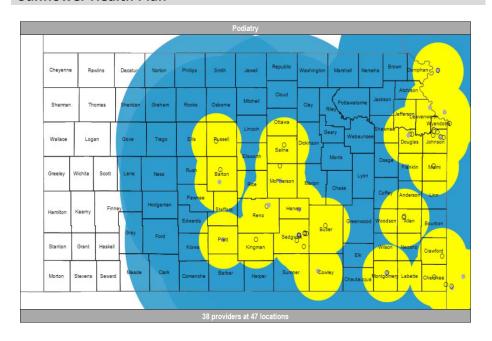

# **Podiatry**

# **Sunflower Health Plan**

# KanCare Managed Care Organization Network Access as of 10/31/2017

| Physicians                                                                                                                                                                                                                                                                                                                                                                                                                                                                                                                                                                                                                                                                                                                                                                                                                                                                                                                                                                                                                                                                                                                                                                                                                                                 | Provider Type            | Providers/<br>Locations | % Covered<br>(Urban & | Average Distance<br>to Provider | % Covered<br>(Rural/ | Average Distance to Provider |
|------------------------------------------------------------------------------------------------------------------------------------------------------------------------------------------------------------------------------------------------------------------------------------------------------------------------------------------------------------------------------------------------------------------------------------------------------------------------------------------------------------------------------------------------------------------------------------------------------------------------------------------------------------------------------------------------------------------------------------------------------------------------------------------------------------------------------------------------------------------------------------------------------------------------------------------------------------------------------------------------------------------------------------------------------------------------------------------------------------------------------------------------------------------------------------------------------------------------------------------------------------|--------------------------|-------------------------|-----------------------|---------------------------------|----------------------|------------------------------|
| Physicians                                                                                                                                                                                                                                                                                                                                                                                                                                                                                                                                                                                                                                                                                                                                                                                                                                                                                                                                                                                                                                                                                                                                                                                                                                                 | Sunflower State          |                         | Semi-Urban)           | (Urban/ Semi-                   | Frontier)            | (Rural/Frontier)             |
| PCP                                                                                                                                                                                                                                                                                                                                                                                                                                                                                                                                                                                                                                                                                                                                                                                                                                                                                                                                                                                                                                                                                                                                                                                                                                                        | Health Plan              |                         |                       | urbanı                          |                      |                              |
| PCP                                                                                                                                                                                                                                                                                                                                                                                                                                                                                                                                                                                                                                                                                                                                                                                                                                                                                                                                                                                                                                                                                                                                                                                                                                                        | Physicians               |                         |                       |                                 |                      |                              |
| Cardiology         358/200         91.4         4         99.9         22           Dermatology         46/41         87.9         10         94.1         45           Internal Medicine         857/438         99.9         2         100         12           Gastroenterology         122/80         97.0         6         77.5         62           General Surgery         349/237         99.8         4         100         12           Hematology/Oncology         112/64         95.7         7         83.4         51           Neonatology         65/19         72.0         17         88.4         64           Nephrology         66/59         96.5         7         97.3         38           Neurology         271/136         99.5         5         98.6         34           Neurosurgery         96/60         91.9         9         95.4         50           OB/GYN         398/219         97.4         3         95.2         18           Ophthalmology         138/159         99.9         3         99.9         17           Ottolaryngology         103/60         99.5         5         99.4         39 <t< td=""><td></td><td>3404/1062</td><td>99.9</td><td>2</td><td>99.9</td><td>3</td></t<>                  |                          | 3404/1062               | 99.9                  | 2                               | 99.9                 | 3                            |
| Cardiology         358/200         91.4         4         99.9         22           Dermatology         46/41         87.9         10         94.1         45           Internal Medicine         857/438         99.9         2         100         12           Gastroenterology         122/80         97.0         6         77.5         62           General Surgery         349/237         99.8         4         100         12           Hematology/Oncology         65/19         72.0         17         88.4         64           Neonatology         65/19         72.0         17         88.4         64           Nephrology         66/59         96.5         7         97.3         38           Neurology         26/60         99.5         5         98.6         34           Neurosurgery         96/60         99.9         3         95.2         18           OB/GYN         398/219         97.4         3         95.2         18           Ophthalmology         138/159         99.9         3         99.9         17           Ottolaryngology         103/60         99.5         5         99.4         39                                                                                                             | Allergy                  | 42/30                   | 92.2                  | 10                              | 92.1                 | 56                           |
| Internal Medicine                                                                                                                                                                                                                                                                                                                                                                                                                                                                                                                                                                                                                                                                                                                                                                                                                                                                                                                                                                                                                                                                                                                                                                                                                                          | Cardiology               | 358/200                 | 91.4                  | 4                               | 99.9                 | 22                           |
| Gastroenterology         12/80         97.0         6         77.5         62           General Surgery         349/237         99.8         4         100         12           Hematology/Oncology         112/64         95.7         7         83.4         51           Neonatology         65/19         72.0         17         88.4         64           Nephrology         66/59         96.5         7         97.3         38           Neurology         271/136         99.5         5         98.6         34           Neurosurgery         96/60         91.9         9         95.4         50           OB/GYN         398/219         97.4         3         95.2         18           Ophthalmology         138/159         99.9         3         99.9         17           Orthopedics         261/157         99.8         4         98.9         17           Ortloaryngology         103/60         99.5         5         99.4         39           Physical Medicine/Rehab         68/54         91.3         9         96.2         40           Plastic & Reconstructive         45/43         81.8         13         81.5         64 <td>Dermatology</td> <td>46/41</td> <td>87.9</td> <td>10</td> <td>94.1</td> <td>45</td> | Dermatology              | 46/41                   | 87.9                  | 10                              | 94.1                 | 45                           |
| General Surgery   349/237   99.8   4   100   12     Hematology/Oncology   112/64   95.7   7   83.4   51     Neonatology   65/19   72.0   17   88.4   64     Nephrology   66/59   96.5   7   97.3   38     Neurology   271/136   99.5   5   98.6   34     Neurosurgery   96/60   91.9   9   95.4   50     OB/GYN   398/219   97.4   3   95.2   18     Ophthalmology   138/159   99.9   3   99.9   17     Orthopedics   261/157   99.8   4   98.9   17     Otolaryngology   103/60   99.5   5   99.4   39     Physical Medicine/Rehab   68/54   91.3   9   96.2   40     Plastic & Reconstructive   45/43   81.8   13   81.5   64     Surgery   80/64   97.4   3   94.7   21     Podiatry   38/47   90.6   11   82.4   51     Psychiatrist   354/169   97.4   3   94.7   21     Pulmonary Disease   113/97   97.1   6   83.0   49     Urology   109/81   99.6   5   97.9   26     Hospital   166/166   100   4   98.9   6     Eye Care                                                                                                                                                                                                                                                                                                                       | Internal Medicine        | 857/438                 | 99.9                  | 2                               | 100                  | 12                           |
| Hematology/Oncology                                                                                                                                                                                                                                                                                                                                                                                                                                                                                                                                                                                                                                                                                                                                                                                                                                                                                                                                                                                                                                                                                                                                                                                                                                        | Gastroenterology         | 122/80                  | 97.0                  | 6                               | 77.5                 | 62                           |
| Neonatology                                                                                                                                                                                                                                                                                                                                                                                                                                                                                                                                                                                                                                                                                                                                                                                                                                                                                                                                                                                                                                                                                                                                                                                                                                                | General Surgery          | 349/237                 | 99.8                  | 4                               | 100                  | 12                           |
| Nephrology                                                                                                                                                                                                                                                                                                                                                                                                                                                                                                                                                                                                                                                                                                                                                                                                                                                                                                                                                                                                                                                                                                                                                                                                                                                 | Hematology/Oncology      | 112/64                  | 95.7                  | 7                               | 83.4                 | 51                           |
| Neurology                                                                                                                                                                                                                                                                                                                                                                                                                                                                                                                                                                                                                                                                                                                                                                                                                                                                                                                                                                                                                                                                                                                                                                                                                                                  | Neonatology              | 65/19                   | 72.0                  | 17                              | 88.4                 | 64                           |
| Neurosurgery                                                                                                                                                                                                                                                                                                                                                                                                                                                                                                                                                                                                                                                                                                                                                                                                                                                                                                                                                                                                                                                                                                                                                                                                                                               | Nephrology               | 66/59                   | 96.5                  | 7                               | 97.3                 | 38                           |
| OB/GYN         398/219         97.4         3         95.2         18           Ophthalmology         138/159         99.9         3         99.9         17           Orthopedics         261/157         99.8         4         98.9         17           Otolaryngology         103/60         99.5         5         99.4         39           Physical Medicine/Rehab         68/54         91.3         9         96.2         40           Plastic & Reconstructive         45/43         81.8         13         81.5         64           Surgery         Podiatry         38/47         90.6         11         82.4         51           Psychiatrist         354/169         97.4         3         94.7         21           Pulmonary Disease         113/97         97.1         6         83.0         49           Urology         109/81         99.6         5         97.9         26           Hospital         166/166         100         4         98.9         6           Eye Care           Optacl Services         9         99.8         2         98.9         6           Dental Primary Care         418/337 <td>Neurology</td> <td>271/136</td> <td>99.5</td> <td>5</td> <td>98.6</td> <td>34</td>                        | Neurology                | 271/136                 | 99.5                  | 5                               | 98.6                 | 34                           |
| Ophthalmology         138/159         99.9         3         99.9         17           Orthopedics         261/157         99.8         4         98.9         17           Otolaryngology         103/60         99.5         5         99.4         39           Physical Medicine/Rehab         68/54         91.3         9         96.2         40           Plastic & Reconstructive         45/43         81.8         13         81.5         64           Surgery         81.8         13         81.5         64           Podiatry         38/47         90.6         11         82.4         51           Psychiatrist         354/169         97.4         3         94.7         21           Pulmonary Disease         113/97         97.1         6         83.0         49           Urology         109/81         99.6         5         97.9         26           Hospital           Hospital         166/166         100         4         98.9         6           Eye Care           Optometry         457/401         100         2         98.9         6           Dental Primary Care         41                                                                                                                                | Neurosurgery             | 96/60                   | 91.9                  | 9                               | 95.4                 | 50                           |
| Orthopedics         261/157         99.8         4         98.9         17           Otolaryngology         103/60         99.5         5         99.4         39           Physical Medicine/Rehab         68/54         91.3         9         96.2         40           Plastic & Reconstructive         45/43         81.8         13         81.5         64           Surgery         81.8         13         81.5         64           Podiatry         38/47         90.6         11         82.4         51           Psychiatrist         354/169         97.4         3         94.7         21           Pulmonary Disease         113/97         97.1         6         83.0         49           Urology         109/81         99.6         5         97.9         26           Hospital           Hospital         166/166         100         4         98.9         6           Eye Care           Optometry         457/401         100         2         98.9         6           Dental Primary Care         418/337         99.8         2         98.2         7           Ancillary Services <td>OB/GYN</td> <td>398/219</td> <td>97.4</td> <td>3</td> <td>95.2</td> <td>18</td>                                                   | OB/GYN                   | 398/219                 | 97.4                  | 3                               | 95.2                 | 18                           |
| Otolaryngology         103/60         99.5         5         99.4         39           Physical Medicine/Rehab         68/54         91.3         9         96.2         40           Plastic & Reconstructive         45/43         81.8         13         81.5         64           Surgery         81.8         13         81.5         64           Podiatry         38/47         90.6         11         82.4         51           Psychiatrist         354/169         97.4         3         94.7         21           Pulmonary Disease         113/97         97.1         6         83.0         49           Urology         109/81         99.6         5         97.9         26           Hospital         166/166         100         4         98.9         6           Eye Care         6         100         4         98.9         6           Eye Care         0ptometry         457/401         100         2         98.9         6           Dental Services         0ptometry         448/337         99.8         2         98.2         7           Ancillary Services         0ptometry         574/309         100         3                                                                                                 | Ophthalmology            | 138/159                 | 99.9                  | 3                               | 99.9                 | 17                           |
| Physical Medicine/Rehab   68/54   91.3   9   96.2   40     Plastic & Reconstructive   45/43   81.8   13   81.5   64     Surgery                                                                                                                                                                                                                                                                                                                                                                                                                                                                                                                                                                                                                                                                                                                                                                                                                                                                                                                                                                                                                                                                                                                            | Orthopedics              | 261/157                 | 99.8                  | 4                               | 98.9                 | 17                           |
| Plastic & Reconstructive   45/43   81.8   13   81.5   64                                                                                                                                                                                                                                                                                                                                                                                                                                                                                                                                                                                                                                                                                                                                                                                                                                                                                                                                                                                                                                                                                                                                                                                                   | Otolaryngology           | 103/60                  | 99.5                  | 5                               | 99.4                 | 39                           |
| Surgery         90.6         11         82.4         51           Psychiatrist         354/169         97.4         3         94.7         21           Pulmonary Disease         113/97         97.1         6         83.0         49           Urology         109/81         99.6         5         97.9         26           Hospital           Hospital         166/166         100         4         98.9         6           Eye Care           Optometry         457/401         100         2         98.9         6           Dental Services           Dental Primary Care         418/337         99.8         2         98.2         7           Ancillary Services           Physical Therapy         574/309         100         3         99.9         5           Occupational Therapy         233/199         100         3         95.5         9           X-ray         180/200         100         4         94.8         8           Lab         222/230         100         4         94.8         8           Pharmacy                                                                                                                                                                                                           | Physical Medicine/Rehab  | 68/54                   | 91.3                  | 9                               | 96.2                 | 40                           |
| Podiatry         38/47         90.6         11         82.4         51           Psychiatrist         354/169         97.4         3         94.7         21           Pulmonary Disease         113/97         97.1         6         83.0         49           Urology         109/81         99.6         5         97.9         26           Hospital           Hospital         166/166         100         4         98.9         6           Eye Care           Optometry         457/401         100         2         98.9         6           Dental Services           Dental Primary Care         418/337         99.8         2         98.2         7           Ancillary Services           Physical Therapy         574/309         100         3         99.9         5           Occupational Therapy         233/199         100         3         95.5         9           X-ray         180/200         100         4         94.8         8           Lab         222/230         100         4         94.8         8           Pharmacy                                                                                                                                                                                            | Plastic & Reconstructive | 45/43                   | 81.8                  | 13                              | 81.5                 | 64                           |
| Psychiatrist         354/169         97.4         3         94.7         21           Pulmonary Disease         113/97         97.1         6         83.0         49           Urology         109/81         99.6         5         97.9         26           Hospital           Hospital         166/166         100         4         98.9         6           Eye Care           Optometry         457/401         100         2         98.9         6           Dental Services           Dental Primary Care         418/337         99.8         2         98.2         7           Ancillary Services           Physical Therapy         574/309         100         3         99.9         5           Occupational Therapy         233/199         100         3         95.5         9           X-ray         180/200         100         4         94.8         8           Lab         222/230         100         4         94.8         8           Pharmacy                                                                                                                                                                                                                                                                             | Surgery                  |                         |                       |                                 |                      |                              |
| Pulmonary Disease         113/97         97.1         6         83.0         49           Urology         109/81         99.6         5         97.9         26           Hospital           Hospital           Hospital         166/166         100         4         98.9         6           Eye Care           Optometry         457/401         100         2         98.9         6           Dental Services           Dental Primary Care         418/337         99.8         2         98.2         7           Ancillary Services           Physical Therapy         574/309         100         3         99.9         5           Occupational Therapy         233/199         100         3         95.5         9           X-ray         180/200         100         4         94.8         8           Lab         222/230         100         4         94.8         8           Pharmacy                                                                                                                                                                                                                                                                                                                                                | Podiatry                 | 38/47                   | 90.6                  | 11                              | 82.4                 | 51                           |
| Urology     109/81     99.6     5     97.9     26       Hospital       Hospital     166/166     100     4     98.9     6       Eye Care       Optometry     457/401     100     2     98.9     6       Dental Services       Dental Primary Care     418/337     99.8     2     98.2     7       Ancillary Services       Physical Therapy     574/309     100     3     99.9     5       Occupational Therapy     233/199     100     3     95.5     9       X-ray     180/200     100     4     94.8     8       Lab     222/230     100     4     94.8     8       Pharmacy                                                                                                                                                                                                                                                                                                                                                                                                                                                                                                                                                                                                                                                                             | Psychiatrist             | 354/169                 | 97.4                  |                                 | 94.7                 | 21                           |
| Hospital           Hospital         166/166         100         4         98.9         6           Eye Care           Optometry         457/401         100         2         98.9         6           Dental Services           Dental Primary Care         418/337         99.8         2         98.2         7           Ancillary Services           Physical Therapy         574/309         100         3         99.9         5           Occupational Therapy         233/199         100         3         95.5         9           X-ray         180/200         100         4         94.8         8           Lab         222/230         100         4         94.8         8           Pharmacy                                                                                                                                                                                                                                                                                                                                                                                                                                                                                                                                             | Pulmonary Disease        | 113/97                  | 97.1                  |                                 | 83.0                 | 49                           |
| Hospital         166/166         100         4         98.9         6           Eye Care           Optometry         457/401         100         2         98.9         6           Dental Services           Dental Primary Care         418/337         99.8         2         98.2         7           Ancillary Services           Physical Therapy         574/309         100         3         99.9         5           Occupational Therapy         233/199         100         3         95.5         9           X-ray         180/200         100         4         94.8         8           Lab         222/230         100         4         94.8         8           Pharmacy                                                                                                                                                                                                                                                                                                                                                                                                                                                                                                                                                                | Urology                  | 109/81                  | 99.6                  | 5                               | 97.9                 | 26                           |
| Eye Care           Optometry         457/401         100         2         98.9         6           Dental Services           Dental Primary Care         418/337         99.8         2         98.2         7           Ancillary Services           Physical Therapy         574/309         100         3         99.9         5           Occupational Therapy         233/199         100         3         95.5         9           X-ray         180/200         100         4         94.8         8           Lab         222/230         100         4         94.8         8           Pharmacy                                                                                                                                                                                                                                                                                                                                                                                                                                                                                                                                                                                                                                                | Hospital                 |                         |                       |                                 |                      |                              |
| Optometry         457/401         100         2         98.9         6           Dental Services           Dental Primary Care         418/337         99.8         2         98.2         7           Ancillary Services           Physical Therapy         574/309         100         3         99.9         5           Occupational Therapy         233/199         100         3         95.5         9           X-ray         180/200         100         4         94.8         8           Lab         222/230         100         4         94.8         8           Pharmacy                                                                                                                                                                                                                                                                                                                                                                                                                                                                                                                                                                                                                                                                   | Hospital                 | 166/166                 | 100                   | 4                               | 98.9                 | 6                            |
| Dental Services           Dental Primary Care         418/337         99.8         2         98.2         7           Ancillary Services           Physical Therapy         574/309         100         3         99.9         5           Occupational Therapy         233/199         100         3         95.5         9           X-ray         180/200         100         4         94.8         8           Lab         222/230         100         4         94.8         8           Pharmacy                                                                                                                                                                                                                                                                                                                                                                                                                                                                                                                                                                                                                                                                                                                                                    | Eye Care                 |                         |                       |                                 |                      |                              |
| Dental Primary Care         418/337         99.8         2         98.2         7           Ancillary Services           Physical Therapy         574/309         100         3         99.9         5           Occupational Therapy         233/199         100         3         95.5         9           X-ray         180/200         100         4         94.8         8           Lab         222/230         100         4         94.8         8           Pharmacy                                                                                                                                                                                                                                                                                                                                                                                                                                                                                                                                                                                                                                                                                                                                                                              | Optometry                | 457/401                 | 100                   | 2                               | 98.9                 | 6                            |
| Ancillary Services           Physical Therapy         574/309         100         3         99.9         5           Occupational Therapy         233/199         100         3         95.5         9           X-ray         180/200         100         4         94.8         8           Lab         222/230         100         4         94.8         8           Pharmacy                                                                                                                                                                                                                                                                                                                                                                                                                                                                                                                                                                                                                                                                                                                                                                                                                                                                          | Dental Services          |                         |                       |                                 |                      |                              |
| Physical Therapy         574/309         100         3         99.9         5           Occupational Therapy         233/199         100         3         95.5         9           X-ray         180/200         100         4         94.8         8           Lab         222/230         100         4         94.8         8           Pharmacy                                                                                                                                                                                                                                                                                                                                                                                                                                                                                                                                                                                                                                                                                                                                                                                                                                                                                                       | Dental Primary Care      | 418/337                 | 99.8                  | 2                               | 98.2                 | 7                            |
| Occupational Therapy         233/199         100         3         95.5         9           X-ray         180/200         100         4         94.8         8           Lab         222/230         100         4         94.8         8           Pharmacy                                                                                                                                                                                                                                                                                                                                                                                                                                                                                                                                                                                                                                                                                                                                                                                                                                                                                                                                                                                               | Ancillary Services       |                         |                       |                                 |                      |                              |
| Occupational Therapy         233/199         100         3         95.5         9           X-ray         180/200         100         4         94.8         8           Lab         222/230         100         4         94.8         8           Pharmacy                                                                                                                                                                                                                                                                                                                                                                                                                                                                                                                                                                                                                                                                                                                                                                                                                                                                                                                                                                                               | Physical Therapy         | 574/309                 | 100                   | 3                               | 99.9                 | 5                            |
| X-ray 180/200 100 4 94.8 8<br>Lab 222/230 100 4 94.8 8<br>Pharmacy                                                                                                                                                                                                                                                                                                                                                                                                                                                                                                                                                                                                                                                                                                                                                                                                                                                                                                                                                                                                                                                                                                                                                                                         |                          |                         | 100                   |                                 | 95.5                 |                              |
| Lab 222/230 100 4 94.8 8 <b>Pharmacy</b>                                                                                                                                                                                                                                                                                                                                                                                                                                                                                                                                                                                                                                                                                                                                                                                                                                                                                                                                                                                                                                                                                                                                                                                                                   |                          |                         | 100                   | 4                               | 94.8                 | 8                            |
| · · · · · · · · · · · · · · · · · · ·                                                                                                                                                                                                                                                                                                                                                                                                                                                                                                                                                                                                                                                                                                                                                                                                                                                                                                                                                                                                                                                                                                                                                                                                                      | -                        |                         |                       | 4                               |                      |                              |
| · · · · · · · · · · · · · · · · · · ·                                                                                                                                                                                                                                                                                                                                                                                                                                                                                                                                                                                                                                                                                                                                                                                                                                                                                                                                                                                                                                                                                                                                                                                                                      | Pharmacy                 |                         |                       |                                 |                      |                              |
|                                                                                                                                                                                                                                                                                                                                                                                                                                                                                                                                                                                                                                                                                                                                                                                                                                                                                                                                                                                                                                                                                                                                                                                                                                                            | -                        | 856/834                 | 98.3                  | 2                               | 99.9                 | 4                            |