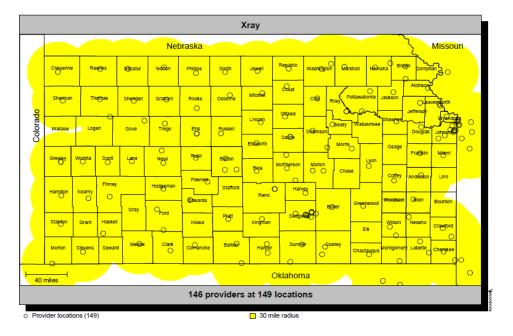

# X-Ray

### **2012 Medicaid Providers**

- Single provider locations
- Multiple provider locations

### 30 mile radius

# Amerigroup Kansas, Inc.

# **Sunflower Health Plan**