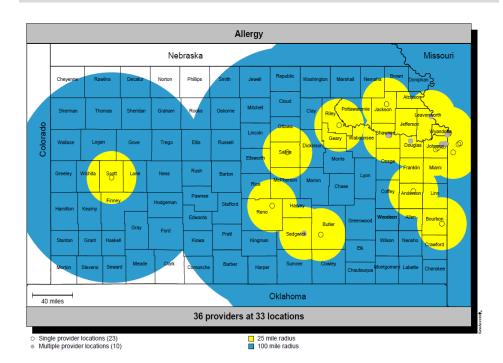

# **Allergy**

# UnitedHealthcare

Multiple provider locations (36)

100 mile radius