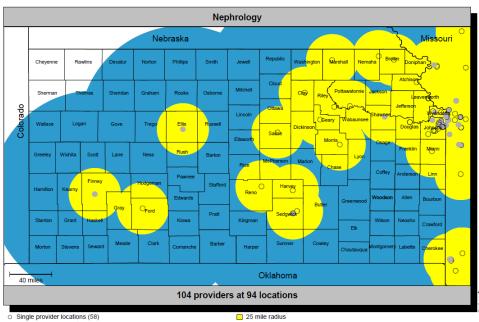

# **Nephrology**

# **2012 Medicaid Providers**

# **Sunflower Health Plan**

# Amerigroup Kansas, Inc.

# UnitedHealthcare

Multiple provider locations (36)

100 mile radius