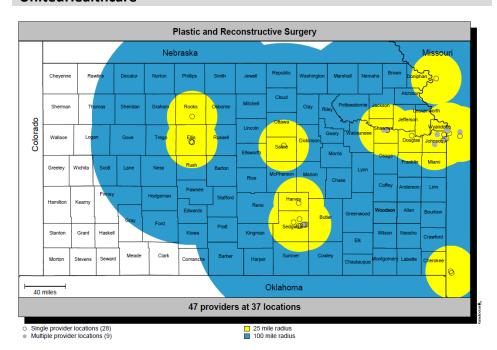

# KanCare Managed Care Organization Network Access as of 10/31/2017

| Provider Type            | Providers/  | % Covered      | Average Distance to | % Covered | Average Distance to |
|--------------------------|-------------|----------------|---------------------|-----------|---------------------|
|                          | Locations   | (Urban & Semi- | •                   | (Rural/   | Provider            |
|                          |             | Urban)         | Semi-Urban)         | Frontier) | (Rural/Frontier)    |
| UnitedHealthcare         |             |                |                     |           |                     |
| Physicians               |             |                |                     |           |                     |
| PCP                      | 6348/1859   | 100            | 1                   | 100       | 3                   |
| Allergy                  | 36/33       | 93             | 9                   | 96.8      | 51                  |
| Cardiology               | 415/230     | 99.8           | 4                   | 99.8      | 18                  |
| Dermatology              | 73/72       | 96.6           | 6                   | 99.2      | 26                  |
| Internal Medicine        | 884/752     | 99.9           | 2                   | 100       | 8                   |
| Gastroenterology         | 122/160     | 93.8           | 7                   | 95.3      | 37                  |
| General Surgery          | 340/267     | 99.9           | 4                   | 100       | 12                  |
| Hematology/Oncology      | 235/149     | 99.5           | 5                   | 100       | 18                  |
| Neonatology              | 63/33       | 84.2           | 12                  | 62.7      | 93                  |
| Nephrology               | 104/94      | 93.2           | 7                   | 97.7      | 36                  |
| Neurology                | 266/170     | 99.5           | 4                   | 97.7      | 25                  |
| Neurosurgery             | 84/53       | 94.7           | 7                   | 95.9      | 44                  |
| OB/GYN                   | 446/257     | 97.2           | 3                   | 98.7      | 16                  |
| Ophthalmology            | 147/119     | 99.5           | 4                   | 100       | 26                  |
| Orthopedics              | 298/194     | 99.9           | 3                   | 99.0      | 17                  |
| Otolaryngology           | 105/88      | 97.1           | 6                   | 99.6      | 31                  |
| Physical Medicine/Rehab  | 83/71       | 94.0           | 7                   | 70.9      | 75                  |
| Plastic & Reconstructive | 47/37       | 85.8           | 11                  | 82.4      | 66                  |
| Surgery                  |             |                |                     |           |                     |
| Podiatry                 | 75/109      | 98.0           | 5                   | 97.6      | 25                  |
| Psychiatrist             | 329/300     | 98.9           | 2                   | 100       | 9                   |
| Pulmonary Disease        | 121/103     | 96.1           | 6                   | 98.9      | 33                  |
| Urology                  | 117/100     | 99.0           | 5                   | 97.7      | 27                  |
| Hospital                 | •           | •              |                     |           |                     |
| Hospital                 | 146/149     | 100            | 4                   | 97.6      | 8                   |
| Eye Care                 | •           | •              |                     |           |                     |
| Optometry                | 553/474     | 100            | 2                   | 98.3      | 6                   |
| Dental Services          | •           | •              |                     |           |                     |
| Dental Primary Care      | 400/293     | 99.7           | 2                   | 90.8      | 10                  |
| Ancillary Services       | •           |                |                     |           |                     |
| Physical Therapy         | 437/225     | 100            | 3                   | 99.9      | 6                   |
| Occupational Therapy     | 225/158     | 100            | 4                   | 93.9      | 9                   |
| X-ray                    | 146/149     | 100            | 4                   | 97.6      | 8                   |
| Lab                      | 155/167     | 100            | 4                   | 97.6      |                     |
| Pharmacy                 | · · · · · · |                |                     |           |                     |
| Retail Pharmacy          | 704/690     | 98.5           | 1                   | 100       | 4                   |
| •                        |             |                |                     |           | ·                   |

# **Plastic & Reconstructive Surgery**

# UnitedHealthcare

Single provider locations (41)

Multiple provider locations (30)