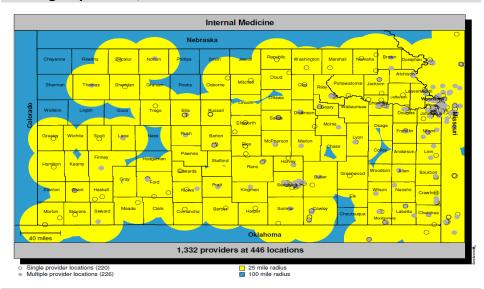

# **Internal Medicine**

# **2012 Medicaid Providers**

| Provider Type          | Providers/<br>Locations | % Covered<br>Urban &<br>Semi-Urban | Avg Distance to<br>Provider<br>(Urban/ Semi-<br>Urban) | % Covered<br>Densely-<br>Settled<br>Rural | Avg Distance<br>to Provider<br>(Densely-<br>Settled Rural) | % Covered<br>Rural/<br>Frontier | Avg Distance<br>to Provider<br>(Rural/<br>Frontier) |
|------------------------|-------------------------|------------------------------------|--------------------------------------------------------|-------------------------------------------|------------------------------------------------------------|---------------------------------|-----------------------------------------------------|
| <b>Behavioral Heal</b> | th                      |                                    |                                                        |                                           |                                                            |                                 |                                                     |
| Behavioral Health      | 2330/873                | 100                                | 1                                                      | 100                                       | 3                                                          | 100                             | 10                                                  |