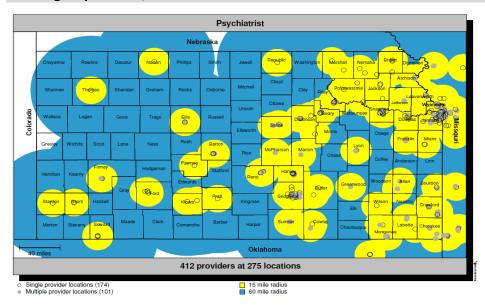

| Provider Type            | Providers/<br>Locations | % Covered<br>(Urban & | Average Distance to Provider | % Covered<br>(Rural/ | Average Distance to<br>Provider |
|--------------------------|-------------------------|-----------------------|------------------------------|----------------------|---------------------------------|
| Amerigroup               |                         | Semi-Urban)           | (Urban/ Semi-                | Frontier)            | (Rural/Frontier)                |
| Kansas, Inc.             |                         |                       | urban)                       |                      |                                 |
| Physicians               |                         |                       |                              |                      |                                 |
| PCP                      | 2697/820                | 100                   | 1                            | 100                  | 3                               |
| Allergy                  | 58/64                   | 98.0                  | 5                            | 100                  | 27                              |
| Cardiology               | 357/162                 | 99.9                  | 3                            | 100                  | 19                              |
| Dermatology              | 68/86                   | 98.9                  | 5                            | 100                  | 19                              |
| Internal Medicine        | 1332/446                | 100                   | 2                            | 100                  | 6                               |
| Gastroenterology         | 174/134                 | 99.7                  | 4                            | 100                  | 15                              |
| General Surgery          | 423/251                 | 100                   | 3                            | 100                  | 9                               |
| Hematology/Oncology      | 230/125                 | 99.8                  | 5                            | 100                  | 14                              |
| Neonatology              | 94/35                   | 87.5                  | 11                           | 64.2                 | 84                              |
| Nephrology               | 112/56                  | 97.6                  | 5                            | 99.1                 | 31                              |
| Neurology                | 261/131                 | 99.9                  | 4                            | 100                  | 21                              |
| Neurosurgery             | 90/55                   | 95.1                  | 6                            | 99.7                 | 33                              |
| OB/GYN                   | 532/355                 | 99.7                  | 2                            | 100                  | 4                               |
| Ophthalmology            | 167/246                 | 100                   | 2                            | 100                  | 10                              |
| Orthopedics              | 277/1692                | 100                   | 3                            | 100                  | 12                              |
| Otolaryngology           | 119/99                  | 99.9                  | 4                            | 100                  | 22                              |
| Physical Medicine/Rehab  | 80/104                  | 99.6                  | 4                            | 99.1                 | 25                              |
| Plastic & Reconstructive | 81/77                   | 98.9                  | 5                            | 100                  | 30                              |
| Surgery                  |                         |                       |                              |                      |                                 |
| Podiatry                 | 100/135                 | 100                   | 4                            | 100                  | 11                              |
| Psychiatrist             | 412/275                 | 99.2                  | 2                            | 99.9                 | 10                              |
| Pulmonary Disease        | 162/98                  | 99.8                  | 4                            | 100                  | 22                              |
| Urology                  | 125/104                 | 99.9                  | 4                            | 100                  | 15                              |
| Hospital                 |                         |                       |                              |                      |                                 |
| Hospital                 | 135/176                 | 100                   | 3                            | 99.2                 | 6                               |
| Eye Care                 |                         |                       |                              |                      |                                 |
| Optometry                | 469/482                 | 100                   | 1                            | 99.1                 | 5                               |
| <b>Dental Services</b>   |                         |                       |                              |                      |                                 |
| Dental Primary Care      | 380/280                 | 99.8                  | 2                            | 90                   | 9                               |
| Ancillary Services       |                         |                       |                              |                      |                                 |
| Physical Therapy         | 560/379                 | 100                   | 2                            | 100                  | 4                               |
| Occupational Therapy     | 429/336                 | 100                   | 2                            | 100                  | 4                               |
| X-ray                    | 195/228                 | 100                   | 3                            | 100                  | 5                               |
| Lab                      | 240/267                 | 100                   | 3                            | 100                  | 5                               |
| Pharmacy                 |                         |                       |                              |                      |                                 |
| Retail Pharmacy          | 642/639                 | 99.1                  | 1                            | 100                  | 3                               |

# **Psychiatrist**

# Amerigroup Kansas, Inc.

Multiple provider locations (167)

<sup>☐ 15</sup> mile radius ☐ 60 mile radius