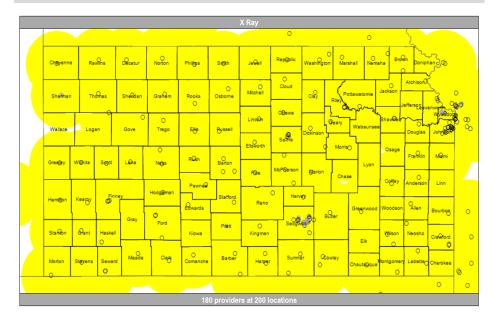

# X-Ray

### **2012 Medicaid Providers**

- Single provider locations
- Multiple provider locations

### 30 mile radius

# Amerigroup Kansas, Inc.

# **Sunflower Health Plan**