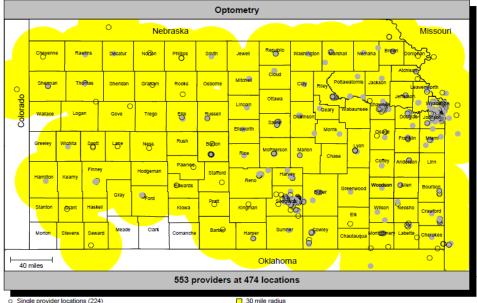

# **Optometry**

# UnitedHealthcare

O Single provider locations (224)

Multiple provider locations (250)