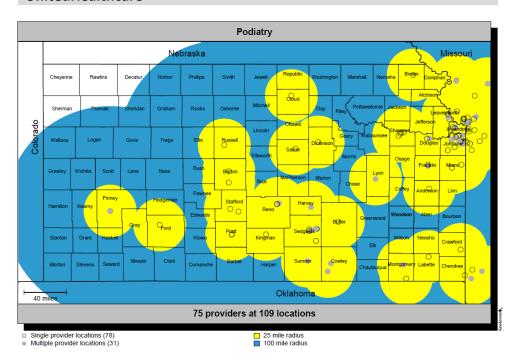

# **Podiatry**

# Amerigroup Kansas, Inc.

# KanCare Managed Care Organization Network Access as of 10/31/2017

| Provider Type            | Providers/  | % Covered      | Average Distance to | % Covered | Average Distance to |
|--------------------------|-------------|----------------|---------------------|-----------|---------------------|
|                          | Locations   | (Urban & Semi- | •                   | (Rural/   | Provider            |
|                          |             | Urban)         | Semi-Urban)         | Frontier) | (Rural/Frontier)    |
| UnitedHealthcare         |             |                |                     |           |                     |
| Physicians               |             |                |                     |           |                     |
| PCP                      | 6348/1859   | 100            | 1                   | 100       | 3                   |
| Allergy                  | 36/33       | 93             | 9                   | 96.8      | 51                  |
| Cardiology               | 415/230     | 99.8           | 4                   | 99.8      | 18                  |
| Dermatology              | 73/72       | 96.6           | 6                   | 99.2      | 26                  |
| Internal Medicine        | 884/752     | 99.9           | 2                   | 100       | 8                   |
| Gastroenterology         | 122/160     | 93.8           | 7                   | 95.3      | 37                  |
| General Surgery          | 340/267     | 99.9           | 4                   | 100       | 12                  |
| Hematology/Oncology      | 235/149     | 99.5           | 5                   | 100       | 18                  |
| Neonatology              | 63/33       | 84.2           | 12                  | 62.7      | 93                  |
| Nephrology               | 104/94      | 93.2           | 7                   | 97.7      | 36                  |
| Neurology                | 266/170     | 99.5           | 4                   | 97.7      | 25                  |
| Neurosurgery             | 84/53       | 94.7           | 7                   | 95.9      | 44                  |
| OB/GYN                   | 446/257     | 97.2           | 3                   | 98.7      | 16                  |
| Ophthalmology            | 147/119     | 99.5           | 4                   | 100       | 26                  |
| Orthopedics              | 298/194     | 99.9           | 3                   | 99.0      | 17                  |
| Otolaryngology           | 105/88      | 97.1           | 6                   | 99.6      | 31                  |
| Physical Medicine/Rehab  | 83/71       | 94.0           | 7                   | 70.9      | 75                  |
| Plastic & Reconstructive | 47/37       | 85.8           | 11                  | 82.4      | 66                  |
| Surgery                  |             |                |                     |           |                     |
| Podiatry                 | 75/109      | 98.0           | 5                   | 97.6      | 25                  |
| Psychiatrist             | 329/300     | 98.9           | 2                   | 100       | 9                   |
| Pulmonary Disease        | 121/103     | 96.1           | 6                   | 98.9      | 33                  |
| Urology                  | 117/100     | 99.0           | 5                   | 97.7      | 27                  |
| Hospital                 | •           | •              |                     |           |                     |
| Hospital                 | 146/149     | 100            | 4                   | 97.6      | 8                   |
| Eye Care                 | •           | •              |                     |           |                     |
| Optometry                | 553/474     | 100            | 2                   | 98.3      | 6                   |
| Dental Services          | •           | •              |                     |           |                     |
| Dental Primary Care      | 400/293     | 99.7           | 2                   | 90.8      | 10                  |
| Ancillary Services       | •           |                |                     |           |                     |
| Physical Therapy         | 437/225     | 100            | 3                   | 99.9      | 6                   |
| Occupational Therapy     | 225/158     | 100            | 4                   | 93.9      | 9                   |
| X-ray                    | 146/149     | 100            | 4                   | 97.6      | 8                   |
| Lab                      | 155/167     | 100            | 4                   | 97.6      |                     |
| Pharmacy                 | · · · · · · |                |                     |           |                     |
| Retail Pharmacy          | 704/690     | 98.5           | 1                   | 100       | 4                   |
| •                        |             |                |                     |           | ·                   |