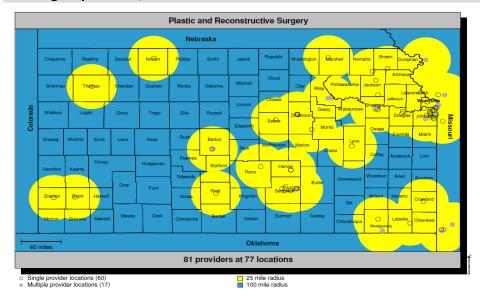

| Provider Type            | Providers/<br>Locations | % Covered<br>(Urban & | Average Distance to Provider | % Covered<br>(Rural/ | Average Distance to<br>Provider |
|--------------------------|-------------------------|-----------------------|------------------------------|----------------------|---------------------------------|
| Amerigroup               |                         | Semi-Urban)           | (Urban/ Semi-                | Frontier)            | (Rural/Frontier)                |
| Kansas, Inc.             |                         |                       | urban)                       |                      |                                 |
| Physicians               |                         |                       |                              |                      |                                 |
| PCP                      | 2697/820                | 100                   | 1                            | 100                  | 3                               |
| Allergy                  | 58/64                   | 98.0                  | 5                            | 100                  | 27                              |
| Cardiology               | 357/162                 | 99.9                  | 3                            | 100                  | 19                              |
| Dermatology              | 68/86                   | 98.9                  | 5                            | 100                  | 19                              |
| Internal Medicine        | 1332/446                | 100                   | 2                            | 100                  | 6                               |
| Gastroenterology         | 174/134                 | 99.7                  | 4                            | 100                  | 15                              |
| General Surgery          | 423/251                 | 100                   | 3                            | 100                  | 9                               |
| Hematology/Oncology      | 230/125                 | 99.8                  | 5                            | 100                  | 14                              |
| Neonatology              | 94/35                   | 87.5                  | 11                           | 64.2                 | 84                              |
| Nephrology               | 112/56                  | 97.6                  | 5                            | 99.1                 | 31                              |
| Neurology                | 261/131                 | 99.9                  | 4                            | 100                  | 21                              |
| Neurosurgery             | 90/55                   | 95.1                  | 6                            | 99.7                 | 33                              |
| OB/GYN                   | 532/355                 | 99.7                  | 2                            | 100                  | 4                               |
| Ophthalmology            | 167/246                 | 100                   | 2                            | 100                  | 10                              |
| Orthopedics              | 277/1692                | 100                   | 3                            | 100                  | 12                              |
| Otolaryngology           | 119/99                  | 99.9                  | 4                            | 100                  | 22                              |
| Physical Medicine/Rehab  | 80/104                  | 99.6                  | 4                            | 99.1                 | 25                              |
| Plastic & Reconstructive | 81/77                   | 98.9                  | 5                            | 100                  | 30                              |
| Surgery                  |                         |                       |                              |                      |                                 |
| Podiatry                 | 100/135                 | 100                   | 4                            | 100                  | 11                              |
| Psychiatrist             | 412/275                 | 99.2                  | 2                            | 99.9                 | 10                              |
| Pulmonary Disease        | 162/98                  | 99.8                  | 4                            | 100                  | 22                              |
| Urology                  | 125/104                 | 99.9                  | 4                            | 100                  | 15                              |
| Hospital                 |                         |                       |                              |                      |                                 |
| Hospital                 | 135/176                 | 100                   | 3                            | 99.2                 | 6                               |
| Eye Care                 |                         |                       |                              |                      |                                 |
| Optometry                | 469/482                 | 100                   | 1                            | 99.1                 | 5                               |
| <b>Dental Services</b>   |                         |                       |                              |                      |                                 |
| Dental Primary Care      | 380/280                 | 99.8                  | 2                            | 90                   | 9                               |
| Ancillary Services       |                         |                       |                              |                      |                                 |
| Physical Therapy         | 560/379                 | 100                   | 2                            | 100                  | 4                               |
| Occupational Therapy     | 429/336                 | 100                   | 2                            | 100                  | 4                               |
| X-ray                    | 195/228                 | 100                   | 3                            | 100                  | 5                               |
| Lab                      | 240/267                 | 100                   | 3                            | 100                  | 5                               |
| Pharmacy                 |                         |                       |                              |                      |                                 |
| Retail Pharmacy          | 642/639                 | 99.1                  | 1                            | 100                  | 3                               |

# **Plastic & Reconstructive Surgery**

# **2012 Medicaid Providers**