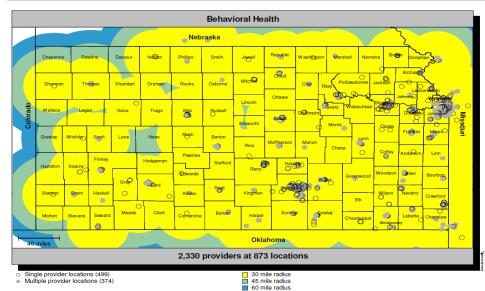

| Provider Type  Behavioral Heal | Providers/<br>Locations<br>th | % Covered<br>Urban &<br>Semi-Urban | Avg Distance to<br>Provider<br>(Urban/ Semi-<br>Urban) | % Covered<br>Densely-<br>Settled<br>Rural | Avg Distance<br>to Provider<br>(Densely-<br>Settled Rural) | % Covered<br>Rural/<br>Frontier | Avg Distance 7to Provider (Rural/ Frontier) |
|--------------------------------|-------------------------------|------------------------------------|--------------------------------------------------------|-------------------------------------------|------------------------------------------------------------|---------------------------------|---------------------------------------------|
| Behavioral Health              | 3110/854                      | 100                                | 2                                                      | 100                                       | 4                                                          | 100                             | 13                                          |