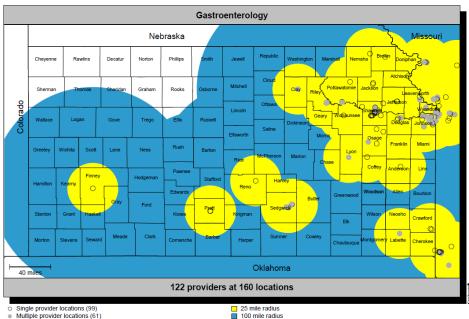

# Gastroenterology

# UnitedHealthcare

Multiple provider locations (36)

100 mile radius