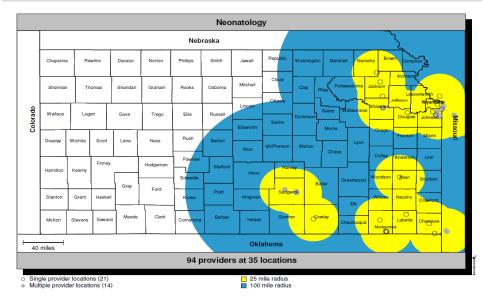

# **Neonatology**

# **2012 Medicaid Providers**

# KanCare Managed Care Organization Network Access as of 10/31/2017

| Provider Type            | Providers/  | % Covered      | Average Distance to | % Covered | Average Distance to |
|--------------------------|-------------|----------------|---------------------|-----------|---------------------|
|                          | Locations   | (Urban & Semi- | •                   | (Rural/   | Provider            |
|                          |             | Urban)         | Semi-Urban)         | Frontier) | (Rural/Frontier)    |
| UnitedHealthcare         |             |                |                     |           |                     |
| Physicians               |             |                |                     |           |                     |
| PCP                      | 6348/1859   | 100            | 1                   | 100       | 3                   |
| Allergy                  | 36/33       | 93             | 9                   | 96.8      | 51                  |
| Cardiology               | 415/230     | 99.8           | 4                   | 99.8      | 18                  |
| Dermatology              | 73/72       | 96.6           | 6                   | 99.2      | 26                  |
| Internal Medicine        | 884/752     | 99.9           | 2                   | 100       | 8                   |
| Gastroenterology         | 122/160     | 93.8           | 7                   | 95.3      | 37                  |
| General Surgery          | 340/267     | 99.9           | 4                   | 100       | 12                  |
| Hematology/Oncology      | 235/149     | 99.5           | 5                   | 100       | 18                  |
| Neonatology              | 63/33       | 84.2           | 12                  | 62.7      | 93                  |
| Nephrology               | 104/94      | 93.2           | 7                   | 97.7      | 36                  |
| Neurology                | 266/170     | 99.5           | 4                   | 97.7      | 25                  |
| Neurosurgery             | 84/53       | 94.7           | 7                   | 95.9      | 44                  |
| OB/GYN                   | 446/257     | 97.2           | 3                   | 98.7      | 16                  |
| Ophthalmology            | 147/119     | 99.5           | 4                   | 100       | 26                  |
| Orthopedics              | 298/194     | 99.9           | 3                   | 99.0      | 17                  |
| Otolaryngology           | 105/88      | 97.1           | 6                   | 99.6      | 31                  |
| Physical Medicine/Rehab  | 83/71       | 94.0           | 7                   | 70.9      | 75                  |
| Plastic & Reconstructive | 47/37       | 85.8           | 11                  | 82.4      | 66                  |
| Surgery                  |             |                |                     |           |                     |
| Podiatry                 | 75/109      | 98.0           | 5                   | 97.6      | 25                  |
| Psychiatrist             | 329/300     | 98.9           | 2                   | 100       | 9                   |
| Pulmonary Disease        | 121/103     | 96.1           | 6                   | 98.9      | 33                  |
| Urology                  | 117/100     | 99.0           | 5                   | 97.7      | 27                  |
| Hospital                 | •           | •              |                     |           |                     |
| Hospital                 | 146/149     | 100            | 4                   | 97.6      | 8                   |
| Eye Care                 | •           | •              |                     |           |                     |
| Optometry                | 553/474     | 100            | 2                   | 98.3      | 6                   |
| Dental Services          | •           | •              |                     |           |                     |
| Dental Primary Care      | 400/293     | 99.7           | 2                   | 90.8      | 10                  |
| Ancillary Services       | •           |                |                     |           |                     |
| Physical Therapy         | 437/225     | 100            | 3                   | 99.9      | 6                   |
| Occupational Therapy     | 225/158     | 100            | 4                   | 93.9      | 9                   |
| X-ray                    | 146/149     | 100            | 4                   | 97.6      | 8                   |
| Lab                      | 155/167     | 100            | 4                   | 97.6      |                     |
| Pharmacy                 | · · · · · · |                |                     |           |                     |
| Retail Pharmacy          | 704/690     | 98.5           | 1                   | 100       | 4                   |
| •                        |             |                |                     |           | ·                   |