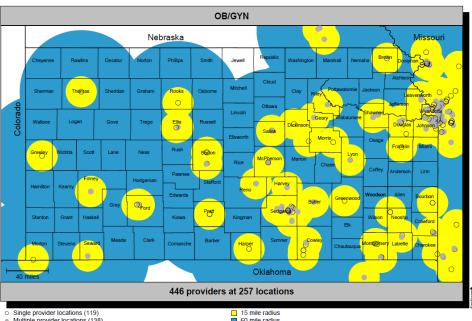

# **Obstetrics/Gynecology (OB/GYN)**

# KanCare Managed Care Organization Network Access as of 10/31/2017

| Provider Type            | Providers/  | % Covered      | Average Distance to | % Covered | Average Distance to |
|--------------------------|-------------|----------------|---------------------|-----------|---------------------|
|                          | Locations   | (Urban & Semi- | •                   | (Rural/   | Provider            |
|                          |             | Urban)         | Semi-Urban)         | Frontier) | (Rural/Frontier)    |
| UnitedHealthcare         |             |                |                     |           |                     |
| Physicians               |             |                |                     |           |                     |
| PCP                      | 6348/1859   | 100            | 1                   | 100       | 3                   |
| Allergy                  | 36/33       | 93             | 9                   | 96.8      | 51                  |
| Cardiology               | 415/230     | 99.8           | 4                   | 99.8      | 18                  |
| Dermatology              | 73/72       | 96.6           | 6                   | 99.2      | 26                  |
| Internal Medicine        | 884/752     | 99.9           | 2                   | 100       | 8                   |
| Gastroenterology         | 122/160     | 93.8           | 7                   | 95.3      | 37                  |
| General Surgery          | 340/267     | 99.9           | 4                   | 100       | 12                  |
| Hematology/Oncology      | 235/149     | 99.5           | 5                   | 100       | 18                  |
| Neonatology              | 63/33       | 84.2           | 12                  | 62.7      | 93                  |
| Nephrology               | 104/94      | 93.2           | 7                   | 97.7      | 36                  |
| Neurology                | 266/170     | 99.5           | 4                   | 97.7      | 25                  |
| Neurosurgery             | 84/53       | 94.7           | 7                   | 95.9      | 44                  |
| OB/GYN                   | 446/257     | 97.2           | 3                   | 98.7      | 16                  |
| Ophthalmology            | 147/119     | 99.5           | 4                   | 100       | 26                  |
| Orthopedics              | 298/194     | 99.9           | 3                   | 99.0      | 17                  |
| Otolaryngology           | 105/88      | 97.1           | 6                   | 99.6      | 31                  |
| Physical Medicine/Rehab  | 83/71       | 94.0           | 7                   | 70.9      | 75                  |
| Plastic & Reconstructive | 47/37       | 85.8           | 11                  | 82.4      | 66                  |
| Surgery                  |             |                |                     |           |                     |
| Podiatry                 | 75/109      | 98.0           | 5                   | 97.6      | 25                  |
| Psychiatrist             | 329/300     | 98.9           | 2                   | 100       | 9                   |
| Pulmonary Disease        | 121/103     | 96.1           | 6                   | 98.9      | 33                  |
| Urology                  | 117/100     | 99.0           | 5                   | 97.7      | 27                  |
| Hospital                 | •           | •              |                     |           |                     |
| Hospital                 | 146/149     | 100            | 4                   | 97.6      | 8                   |
| Eye Care                 | •           | •              |                     |           |                     |
| Optometry                | 553/474     | 100            | 2                   | 98.3      | 6                   |
| Dental Services          | •           | •              |                     |           |                     |
| Dental Primary Care      | 400/293     | 99.7           | 2                   | 90.8      | 10                  |
| Ancillary Services       | •           |                |                     |           |                     |
| Physical Therapy         | 437/225     | 100            | 3                   | 99.9      | 6                   |
| Occupational Therapy     | 225/158     | 100            | 4                   | 93.9      | 9                   |
| X-ray                    | 146/149     | 100            | 4                   | 97.6      | 8                   |
| Lab                      | 155/167     | 100            | 4                   | 97.6      |                     |
| Pharmacy                 | · · · · · · |                |                     |           |                     |
| Retail Pharmacy          | 704/690     | 98.5           | 1                   | 100       | 4                   |
| •                        |             |                |                     |           | ·                   |