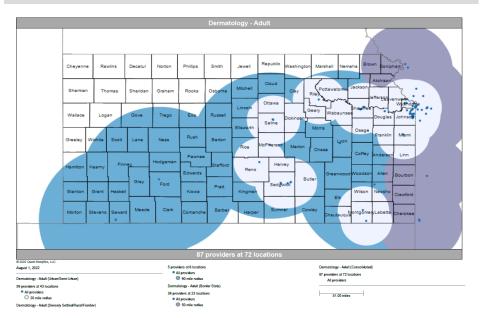

- Pharmacy
- Dental and Vision
- Ancillary Services
- HCBS (fixed-site)

Each map identifies the specialty and—where applicable—population for the service identified. Only providers contracted for the specified service are shown, including providers in border states. Provider service locations are identified on each map as a small dot and colored circles are used to represent the radius in miles from each provider service location (for the identified urban-rural classification). The size of each circle corresponds to distance requirements identified in the network standards.

For each map, a count will display the number of unique providers and locations. In some instances, many providers practice in a single location. Providers may also have multiple practice locations.

The index below identifies the classification indicators used in the maps. For all maps, the following scale is used.