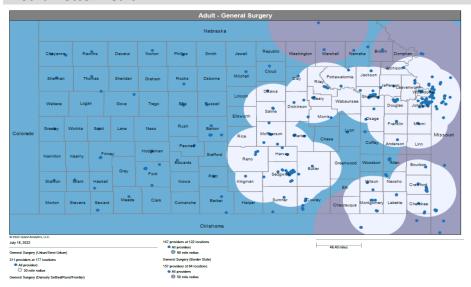

# KanCare Manage Care Organization Mapped Provider Count Report Aetna Better Health

|                                                    |                       |                    | URBAN & SEMI-URBAN                        |                                                  | RURAL & FRONTIER                          |                                                  |
|----------------------------------------------------|-----------------------|--------------------|-------------------------------------------|--------------------------------------------------|-------------------------------------------|--------------------------------------------------|
| Provider Specialty Type                            | # Unique<br>Providers | # Unique Locations | Percent of Members within Access Standard | Mean Distance from<br>Member to Provider<br>Type | Percent of Members within Access Standard | Mean Distance from<br>Member to Provider<br>Type |
| Primary Care Physicians                            |                       |                    | 20 MILES / 40                             | O MINUTES                                        | 30 MILES / 4                              | 5 MINUTES                                        |
| Adult Primary Care Providers                       | 2509                  | 800                | 100.0%                                    | 1.5                                              | 100.0%                                    | 3.8                                              |
| Pediatric Primary Care Providers                   | 3121                  | 840                | 100.0%                                    | 1.6                                              | 100.0%                                    | 3.9                                              |
| OB/GYN                                             |                       |                    | 15 MILES / 30                             | O MINUTES                                        | 60 MILES / 9                              | 0 MINUTES                                        |
| OB/GYN                                             | 503                   | 265                | 100.0%                                    | 3.1                                              | 100.0%                                    | 12.9                                             |
| Behavioral Health                                  |                       |                    | 30 MILES / 60                             | O MINUTES                                        | OU IVIILES / 5                            | U IVIIIVU I ES                                   |
| Adult Behavioral Health                            | 3433                  | 1067               | 100.0%                                    | 1.4                                              | 100.0%                                    | 5.7                                              |
| Pediatric Behavioral Health                        | 4067                  | 1082               | 100.0%                                    | 1.5                                              | 100.0%                                    | 5.7                                              |
| Specialist<br>ADULT SPECIALIST                     |                       |                    | 30 MILES / 60                             | O MINUTES                                        | 90 MILES / 13                             | 35 MINUTES                                       |
| Allergy                                            | 39                    | 50                 | 97.2%                                     | 8.1                                              | 100.0%                                    | 41.2                                             |
| Cardiology                                         | 503                   | 297                | 100.0%                                    | 3.0                                              | 100.0%                                    | 15.7                                             |
| Dermatology                                        | 59                    | 123                | 100.0%                                    | 4.7                                              | 100.0%                                    | 20.4                                             |
| Gastroenterology                                   | 145                   | 115                | 100.0%                                    | 7.5                                              | 99.7%                                     | 40.4                                             |
| General Surgery                                    | 470                   | 363                | 100.0%                                    | 3.0                                              | 100.0%                                    | 7.8                                              |
| Hematology/Oncology                                | 243                   | 180                | 100.0%                                    | 4.5                                              | 100.0%                                    | 23.6                                             |
| Nephrology                                         | 131                   | 131                | 100.0%                                    | 5.2                                              | 100.0%                                    | 25.8                                             |
| Neurology                                          | 359                   | 232                | 100.0%                                    | 3.9                                              | 100.0%                                    | 16.3                                             |
| Ophthalmology                                      | 118                   | 102                | 100.0%                                    | 6.3                                              | 100.0%                                    | 24.9                                             |
| Orthopedics                                        | 305                   | 256                | 100.0%                                    | 3.2                                              | 100.0%                                    | 10.9                                             |
| Otolaryngology                                     | 130                   | 103                | 100.0%                                    | 5.3                                              | 100.0%                                    | 27.1                                             |
| Physical Medicine/Rehab                            | 86                    | 94                 | 100.0%                                    | 6.4                                              | 90.6%                                     | 50.3                                             |
| Plastic and Reconstructive Surgery                 | 57                    | 90                 | 96.7%                                     | 9.5                                              | 92.3%                                     | 56.3                                             |
| Podiatry                                           | 66                    | 100                | 100.0%                                    | 6.2                                              | 100.0%                                    | 21.0                                             |
| Psychiatrist                                       | 522                   | 408                | 100.0%                                    | 2.2                                              | 100.0%                                    | 8.1                                              |
| NOTE: The standard for this specialty differs from | other specialties in  | n this group.      | 15 MILES / 30 I                           | MINUTES 1                                        | 60 MILES / 90                             | MINUTES 1                                        |
| Pulmonary Disease                                  | 212                   | 155                | 100.0%                                    | 5.5                                              | 100.0%                                    | 27.2                                             |
| Urology                                            | 116                   | 84                 | 100.0%                                    | 6.2                                              | 99.9%                                     | 25.0                                             |

# KanCare Manage Care Organization Mapped Provider Count Report Aetna Better Health

|                                                    |                      |                    | URBAN & SE                 | MI-URBAN           | RURAL & I                      | FRONTIER           |
|----------------------------------------------------|----------------------|--------------------|----------------------------|--------------------|--------------------------------|--------------------|
| Provider Specialty Type                            | # Unique             | # Unique Locations | Percent of Members         | Mean Distance from | Percent of Members             | Mean Distance from |
|                                                    | Providers            |                    | within Access Standard     | Member to Provider | within Access Standard         | Member to Provider |
| PEDIATRIC SPECIALIST                               |                      |                    | Type 30 MILES / 60 MINUTES |                    | Type<br>90 MILES / 135 MINUTES |                    |
|                                                    | 20                   | F.4                |                            |                    |                                |                    |
| Allergy                                            | 39                   | 51                 | 97.7%                      | 7.9                | 100.0%                         | 45.2               |
| Cardiology                                         | 503                  | 297                | 100.0%                     | 3.2                | 100.0%                         | 15.4               |
| Dermatology                                        | 59                   | 123                | 100.0%                     | 4.9                | 100.0%                         | 19.8               |
| Gastroenterology                                   | 145                  | 115                | 100.0%                     | 7.2                | 99.7%                          | 43.8               |
| General Surgery                                    | 468                  | 362                | 100.0%                     | 3.2                | 100.0%                         | 7.7                |
| Hematology/Oncology                                | 243                  | 180                | 100.0%                     | 4.7                | 100.0%                         | 22.1               |
| Neonatology                                        | 57                   | 25                 | 97.3%                      | 12.3               | 66.8%                          | 96.1               |
| Nephrology                                         | 131                  | 131                | 100.0%                     | 5.3                | 100.0%                         | 28.3               |
| Neurology                                          | 359                  | 232                | 100.0%                     | 4.1                | 100.0%                         | 17.2               |
| Ophthalmology                                      | 118                  | 102                | 100.0%                     | 5.9                | 100.0%                         | 27.1               |
| Orthopedics                                        | 305                  | 256                | 100.0%                     | 3.4                | 100.0%                         | 10.8               |
| Otolaryngology                                     | 130                  | 103                | 100.0%                     | 5.4                | 100.0%                         | 30.4               |
| Physical Medicine/Rehab                            | 86                   | 94                 | 100.0%                     | 6.2                | 84.9%                          | 61.0               |
| Plastic and Reconstructive Surgery                 | 57                   | 90                 | 97.3%                      | 8.8                | 86.8%                          | 66.1               |
| Podiatry                                           | 66                   | 100                | 100.0%                     | 6.1                | 100.0%                         | 22.5               |
| Psychiatrist                                       | 520                  | 406                | 100.0%                     | 2.4                | 100.0%                         | 8.1                |
| NOTE: The standard for this specialty differs from | other specialties in | n this group.      | 15 MILES / 30 I            | MINUTES 🛧          | 60 MILES / 90                  | MINUTES 春          |
| Pulmonary Disease                                  | 212                  | 155                | 100.0%                     | 5.4                | 100.0%                         | 29.9               |
| Urology                                            | 116                  | 84                 | 100.0%                     | 6.4                | 99.7%                          | 24.3               |
| Hospital                                           |                      |                    | 30 MILES / 60              | O MINUTES          | 60 MILES / 90 MINUTES          |                    |
| Hospital                                           | 143                  | 147                | 100.0%                     | 4.6                | 100.0%                         | 7.1                |
| Pharmacy                                           |                      |                    | 10 MILES / 20              | O MINUTES          | 30 MILES / 4                   | 5 MINUTES          |
| Pharmacy                                           | 686                  | 682                | 99.9%                      | 1.6                | 100.0%                         | 4.1                |
| Vision                                             |                      |                    | 30 MILES / 60              | O MINUTES          | 60 MILES / 9                   | 0 MINUTES          |
| Optometry                                          | 404                  | 301                | 100.0%                     | 2.0                | 100.0%                         | 8.5                |
| Dental                                             |                      |                    | 20 MILES / 40              | O MINUTES          | 30 MILES /4                    | 5 MINUTES          |
| Adult Dental Primary Care                          | 320                  | 225                | 100.0%                     | 2.6                | 97.8%                          | 9.3                |
| Pediatric Dental Primary Care                      | 376                  | 253                | 100.0%                     | 2.5                | 97.6%                          | 8.9                |
|                                                    |                      |                    |                            |                    |                                |                    |