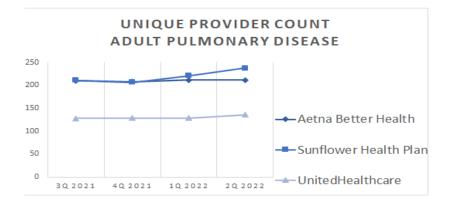

# KanCare Manage Care Organization Mapped Provider Count Report Aetna Better Health

|                                                    |                       |                    | URBAN & SEMI-URBAN                        |                                                  | RURAL & FRONTIER                          |                                                  |
|----------------------------------------------------|-----------------------|--------------------|-------------------------------------------|--------------------------------------------------|-------------------------------------------|--------------------------------------------------|
| Provider Specialty Type                            | # Unique<br>Providers | # Unique Locations | Percent of Members within Access Standard | Mean Distance from<br>Member to Provider<br>Type | Percent of Members within Access Standard | Mean Distance from<br>Member to Provider<br>Type |
| Primary Care Physicians                            |                       |                    | 20 MILES / 40                             | O MINUTES                                        | 30 MILES / 4                              | 5 MINUTES                                        |
| Adult Primary Care Providers                       | 2509                  | 800                | 100.0%                                    | 1.5                                              | 100.0%                                    | 3.8                                              |
| Pediatric Primary Care Providers                   | 3121                  | 840                | 100.0%                                    | 1.6                                              | 100.0%                                    | 3.9                                              |
| OB/GYN                                             |                       |                    | 15 MILES / 30                             | O MINUTES                                        | 60 MILES / 9                              | 0 MINUTES                                        |
| OB/GYN                                             | 503                   | 265                | 100.0%                                    | 3.1                                              | 100.0%                                    | 12.9                                             |
| Behavioral Health                                  |                       |                    | 30 MILES / 60                             | O MINUTES                                        | OU IVIILES / 5                            | U IVIIIVU I ES                                   |
| Adult Behavioral Health                            | 3433                  | 1067               | 100.0%                                    | 1.4                                              | 100.0%                                    | 5.7                                              |
| Pediatric Behavioral Health                        | 4067                  | 1082               | 100.0%                                    | 1.5                                              | 100.0%                                    | 5.7                                              |
| Specialist<br>ADULT SPECIALIST                     |                       |                    | 30 MILES / 60                             | O MINUTES                                        | 90 MILES / 13                             | 35 MINUTES                                       |
| Allergy                                            | 39                    | 50                 | 97.2%                                     | 8.1                                              | 100.0%                                    | 41.2                                             |
| Cardiology                                         | 503                   | 297                | 100.0%                                    | 3.0                                              | 100.0%                                    | 15.7                                             |
| Dermatology                                        | 59                    | 123                | 100.0%                                    | 4.7                                              | 100.0%                                    | 20.4                                             |
| Gastroenterology                                   | 145                   | 115                | 100.0%                                    | 7.5                                              | 99.7%                                     | 40.4                                             |
| General Surgery                                    | 470                   | 363                | 100.0%                                    | 3.0                                              | 100.0%                                    | 7.8                                              |
| Hematology/Oncology                                | 243                   | 180                | 100.0%                                    | 4.5                                              | 100.0%                                    | 23.6                                             |
| Nephrology                                         | 131                   | 131                | 100.0%                                    | 5.2                                              | 100.0%                                    | 25.8                                             |
| Neurology                                          | 359                   | 232                | 100.0%                                    | 3.9                                              | 100.0%                                    | 16.3                                             |
| Ophthalmology                                      | 118                   | 102                | 100.0%                                    | 6.3                                              | 100.0%                                    | 24.9                                             |
| Orthopedics                                        | 305                   | 256                | 100.0%                                    | 3.2                                              | 100.0%                                    | 10.9                                             |
| Otolaryngology                                     | 130                   | 103                | 100.0%                                    | 5.3                                              | 100.0%                                    | 27.1                                             |
| Physical Medicine/Rehab                            | 86                    | 94                 | 100.0%                                    | 6.4                                              | 90.6%                                     | 50.3                                             |
| Plastic and Reconstructive Surgery                 | 57                    | 90                 | 96.7%                                     | 9.5                                              | 92.3%                                     | 56.3                                             |
| Podiatry                                           | 66                    | 100                | 100.0%                                    | 6.2                                              | 100.0%                                    | 21.0                                             |
| Psychiatrist                                       | 522                   | 408                | 100.0%                                    | 2.2                                              | 100.0%                                    | 8.1                                              |
| NOTE: The standard for this specialty differs from | other specialties in  | n this group.      | 15 MILES / 30 I                           | MINUTES 1                                        | 60 MILES / 90                             | MINUTES 1                                        |
| Pulmonary Disease                                  | 212                   | 155                | 100.0%                                    | 5.5                                              | 100.0%                                    | 27.2                                             |
| Urology                                            | 116                   | 84                 | 100.0%                                    | 6.2                                              | 99.9%                                     | 25.0                                             |

# KanCare Manage Care Organization Mapped Provider Count Report Aetna Better Health

|                                           |                               |                    | URBAN & SEI            | MI-URBAN           | RURAL &                | FRONTIER           |
|-------------------------------------------|-------------------------------|--------------------|------------------------|--------------------|------------------------|--------------------|
| Provider Specialty Type                   | # Unique                      | # Unique Locations | Percent of Members     | Mean Distance from | Percent of Members     | Mean Distance from |
|                                           | Providers                     |                    | within Access Standard | Member to Provider | within Access Standard | Member to Provider |
|                                           |                               |                    |                        | Type               |                        | Type               |
| Ancillary Services                        |                               |                    | 30 MILES / 60          | MINUTES            | 60 MILES / 9           | 00 MINUTES         |
| Physical Therapy                          | 659                           | 232                | 100.0%                 | 3.2                | 100.0%                 | 14.2               |
| Occupational Therapy                      | 221                           | 122                | 100.0%                 | 4.2                | 92.7%                  | 31.1               |
| Speech Therapy                            | 230                           | 116                | 97.5%                  | 6.7                | 92.6%                  | 36.8               |
| X-Ray                                     | 161                           | 166                | 100.0%                 | 4.2                | 100.0%                 | 6.9                |
| Lab                                       | 189                           | 197                | 100.0%                 | 4.4                | 100.0%                 | 6.6                |
| NOTE: The standard for this specialty dif | fers from other specialties i | n this group.      |                        |                    | 30 MILES / 60          | MINUTES 春          |
|                                           |                               |                    |                        |                    |                        |                    |

## KanCare Manage Care Organization Mapped Provider Count Report Sunflower State Health Plan

|                                                     |                       |                    | URBAN & SEI                               | MI-URBAN                                         | RURAL &                                   | FRONTIER                                         |
|-----------------------------------------------------|-----------------------|--------------------|-------------------------------------------|--------------------------------------------------|-------------------------------------------|--------------------------------------------------|
| Provider Specialty Type                             | # Unique<br>Providers | # Unique Locations | Percent of Members within Access Standard | Mean Distance from<br>Member to Provider<br>Type | Percent of Members within Access Standard | Mean Distance from<br>Member to Provider<br>Type |
| Primary Care Physicians                             |                       |                    | 20 MILES / 40                             | O MINUTES                                        | 30 MILES / 4                              | 15 MINUTES                                       |
| Adult Primary Care Providers                        | 3,443                 | 1,114              | 100.0%                                    | 1.4                                              | 100.0%                                    | 3.1                                              |
| Pediatric Primary Care Providers                    | 4,243                 | 1,157              | 100.0%                                    | 1.4                                              | 100.0%                                    | 3.3                                              |
| OB/GYN                                              |                       |                    | 15 MILES / 30                             | O MINUTES                                        | 60 MILES / 9                              | 00 MINUTES                                       |
| OB/GYN                                              | 489                   | 218                | 99.9%                                     | 3.1                                              | 98.9%                                     | 15.9                                             |
| Behavioral Health                                   |                       |                    | 30 MILES / 60                             | O MINUTES                                        | 60 MILES / 9                              | 00 MINUTES                                       |
| Adult Behavioral Health                             | 3,942                 | 1,275              | 100.0%                                    | 1.2                                              | 100.0%                                    | 5.2                                              |
| Pediatric Behavioral Health                         | 4,811                 | 1,313              | 100.0%                                    | 1.2                                              | 100.0%                                    | 5.2                                              |
| Specialist                                          |                       |                    |                                           |                                                  |                                           |                                                  |
| ADULT SPECIALIST                                    |                       |                    | 30 MILES / 60                             | O MINUTES                                        | 90 MILES / 1                              | 35 MINUTES                                       |
| Allergy                                             | 49                    | 37                 | 100.0%                                    | 6.8                                              | 100.0%                                    | 36.8                                             |
| Cardiology                                          | 487                   | 176                | 100.0%                                    | 4.2                                              | 100.0%                                    | 19.4                                             |
| Dermatology                                         | 87                    | 72                 | 100.0%                                    | 6.4                                              | 96.9%                                     | 38.8                                             |
| Gastroenterology                                    | 151                   | 72                 | 100.0%                                    | 6.6                                              | 99.8%                                     | 37.4                                             |
| General Surgery                                     | 480                   | 278                | 100.0%                                    | 3.5                                              | 100.0%                                    | 9.0                                              |
| Hematology/Oncology                                 | 254                   | 86                 | 100.0%                                    | 5.5                                              | 99.8%                                     | 26.0                                             |
| Nephrology                                          | 144                   | 79                 | 100.0%                                    | 5.9                                              | 100.0%                                    | 27.7                                             |
| Neurology                                           | 387                   | 156                | 100.0%                                    | 4.8                                              | 100.0%                                    | 25.5                                             |
| Ophthalmology                                       | 161                   | 184                | 100.0%                                    | 3.2                                              | 100.0%                                    | 17.6                                             |
| Orthopedics                                         | 303                   | 171                | 100.0%                                    | 3.9                                              | 100.0%                                    | 12.4                                             |
| Otolaryngology                                      | 139                   | 67                 | 100.0%                                    | 5.6                                              | 94.6%                                     | 45.2                                             |
| Physical Medicine/Rehab                             | 86                    | 67                 | 100.0%                                    | 6.0                                              | 99.1%                                     | 35.3                                             |
| Plastic and Reconstructive Surgery                  | 57                    | 41                 | 92.3%                                     | 11.3                                             | 92.6%                                     | 59.2                                             |
| Podiatry                                            | 60                    | 59                 | 100.0%                                    | 7.0                                              | 100.0%                                    | 28.6                                             |
| Psychiatrist*                                       | 647                   | 377                | 99.9%                                     | 2.2                                              | 99.9%                                     | 10.3                                             |
| *NOTE: The standard for this specialty differs fron | n other specialties i | n this group.      | 15 MILES / 30                             | MINUTES                                          | 60 MILES / S                              | 00 MINUTES                                       |
| Pulmonary Disease                                   | 238                   | 98                 | 100.0%                                    | 5.4                                              | 100.0%                                    | 28.1                                             |
| Urology                                             | 108                   | 66                 | 100.0%                                    | 6.5                                              | 99.8%                                     | 27.7                                             |

## KanCare Manage Care Organization Mapped Provider Count Report Sunflower State Health Plan

| Provider Specialty Type                    | # Unique<br>Providers        | # Unique Locations | Percent of Members within Access Standard | Mean Distance from<br>Member to Provider | Percent of Members within Access Standard | Mean Distance from<br>Member to Provider |
|--------------------------------------------|------------------------------|--------------------|-------------------------------------------|------------------------------------------|-------------------------------------------|------------------------------------------|
|                                            |                              |                    |                                           | Type                                     |                                           | Type                                     |
| <b>Ancillary Services</b>                  |                              |                    |                                           |                                          |                                           | 90 MINUTES                               |
| Physical Therapy                           | 870                          | 402                | 100.0%                                    | 2.6                                      | 100.0%                                    | 5.0                                      |
| Occupational Therapy                       | 379                          | 275                | 100.0%                                    | 2.7                                      | 100.0%                                    | 8.2                                      |
| Speech Therapy                             | 312                          | 167                | 100.0%                                    | 3.5                                      | 100.0%                                    | 21.1                                     |
| X-Ray                                      | 205                          | 212                | 100.0%                                    | 3.9                                      | 100.0%                                    | 8.2                                      |
| Lab*                                       | 206                          | 220                | 100.0%                                    | 4.2                                      | 100.0%                                    | 8.8                                      |
| *NOTE: The standard for this specialty dif | ffers from other specialties | in this group.     |                                           |                                          | 30 MILES / C                              | 60 MINUTES                               |

## KanCare Managed Care Organization Mapped Provider Count Report *United HealthCare*

| Kancare                                            |                       | URBAN & SEMI-URBAN |                                           | RURAL & FRONTIER                                 |                                           |                                                  |
|----------------------------------------------------|-----------------------|--------------------|-------------------------------------------|--------------------------------------------------|-------------------------------------------|--------------------------------------------------|
| Provider Specialty Type                            | # Unique<br>Providers | # Unique Locations | Percent of Members within Access Standard | Mean Distance from<br>Member to Provider<br>Type | Percent of Members within Access Standard | Mean Distance from<br>Member to Provider<br>Type |
| Primary Care Physicians                            |                       |                    | 20 MILES / 40 MINUTES                     |                                                  | 30 MILES / 45 MINUTES                     |                                                  |
| Adult Primary Care Providers                       | 3631                  | 1153               | 100.0%                                    | 0.9                                              | 100.0%                                    | 2.1                                              |
| Pediatric Primary Care Providers                   | 3864                  | 1162               | 100.0%                                    | 1.0                                              | 100.0%                                    | 2.3                                              |
| OB/GYN                                             |                       |                    | 15 MILES / 30                             | O MINUTES                                        | 60 MILES / 9                              | 0 MINUTES                                        |
| OB/GYN                                             | 332                   | 193                | 99.9%                                     | 2.6                                              | 99.9%                                     | 12.0                                             |
| Behavioral Health                                  |                       |                    | 30 MILES / 60                             | O MINUTES                                        | 60 MILES / 9                              | 0 MINUTES                                        |
| Adult Behavioral Health                            | 3363                  | 1379               | 100.0%                                    | 0.8                                              | 100.0%                                    | 4.0                                              |
| Pediatric Behavioral Health                        | 3888                  | 1431               | 100.0%                                    | 0.9                                              | 100.0%                                    | 4.1                                              |
| Specialist                                         |                       |                    |                                           |                                                  |                                           |                                                  |
| ADULT SPECIALIST                                   |                       |                    | 30 MILES / 60                             | O MINUTES                                        | 90 MILES / 1.                             | 35 MINUTES                                       |
| Allergy                                            | 43                    | 36                 | 97.6%                                     | 6.7                                              | 100.0%                                    | 39.4                                             |
| Cardiology                                         | 362                   | 206                | 100.0%                                    | 3.1                                              | 100.0%                                    | 10.4                                             |
| Dermatology                                        | 53                    | 63                 | 99.8%                                     | 5.9                                              | 99.7%                                     | 23.6                                             |
| Gastroenterology                                   | 120                   | 92                 | 100.0%                                    | 4.9                                              | 99.8%                                     | 32.4                                             |
| General Surgery                                    | 335                   | 246                | 100.0%                                    | 2.6                                              | 100.0%                                    | 6.9                                              |
| Hematology/Oncology                                | 204                   | 101                | 100.0%                                    | 3.5                                              | 100.0%                                    | 18.1                                             |
| Nephrology                                         | 75                    | 55                 | 98.3%                                     | 6.4                                              | 99.7%                                     | 29.2                                             |
| Neurology                                          | 235                   | 117                | 100.0%                                    | 3.4                                              | 100.0%                                    | 17.4                                             |
| Ophthalmology                                      | 72                    | 114                | 100.0%                                    | 3.0                                              | 100.0%                                    | 17.3                                             |
| Orthopedics                                        | 233                   | 167                | 100.0%                                    | 3.2                                              | 100.0%                                    | 9.5                                              |
| Otolaryngology                                     | 112                   | 102                | 100.0%                                    | 3.7                                              | 100.0%                                    | 19.6                                             |
| Physical Medicine/Rehab                            | 82                    | 102                | 100.0%                                    | 4.2                                              | 99.1%                                     | 30.9                                             |
| Plastic and Reconstructive Surgery                 | 44                    | 51                 | 98.5%                                     | 7.8                                              | 92.9%                                     | 55.9                                             |
| Podiatry                                           | 57                    | 106                | 100.0%                                    | 3.5                                              | 100.0%                                    | 12.9                                             |
| Psychiatrist                                       | 454                   | 398                | 100.0%                                    | 1.7                                              | 100.0%                                    | 5.9                                              |
| NOTE: The standard for this specialty differs from | other specialties in  | n this group.      | 15 MILES / 30 I                           | MINUTES 1                                        | 60 MILES / 90                             | MINUTES 1                                        |
| Pulmonary Disease                                  | 136                   | 89                 | 100.0%                                    | 4.4                                              | 100.0%                                    | 29.8                                             |
| Urology                                            | 106                   | 93                 | 100.0%                                    | 3.9                                              | 100.0%                                    | 15.6                                             |