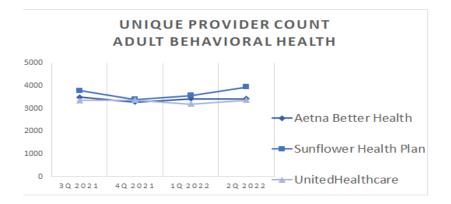

## KanCare Manage Care Organization Mapped Provider Count Report Sunflower State Health Plan

|                                                     |                       |                    | URBAN & SEI                               | MI-URBAN                                         | RURAL &                                   | FRONTIER                                         |
|-----------------------------------------------------|-----------------------|--------------------|-------------------------------------------|--------------------------------------------------|-------------------------------------------|--------------------------------------------------|
| Provider Specialty Type                             | # Unique<br>Providers | # Unique Locations | Percent of Members within Access Standard | Mean Distance from<br>Member to Provider<br>Type | Percent of Members within Access Standard | Mean Distance from<br>Member to Provider<br>Type |
| Primary Care Physicians                             |                       |                    | 20 MILES / 40                             | O MINUTES                                        | 30 MILES / 4                              | 15 MINUTES                                       |
| Adult Primary Care Providers                        | 3,443                 | 1,114              | 100.0%                                    | 1.4                                              | 100.0%                                    | 3.1                                              |
| Pediatric Primary Care Providers                    | 4,243                 | 1,157              | 100.0%                                    | 1.4                                              | 100.0%                                    | 3.3                                              |
| OB/GYN                                              |                       |                    | 15 MILES / 30                             | O MINUTES                                        | 60 MILES / 9                              | 00 MINUTES                                       |
| OB/GYN                                              | 489                   | 218                | 99.9%                                     | 3.1                                              | 98.9%                                     | 15.9                                             |
| Behavioral Health                                   |                       |                    | 30 MILES / 60                             | O MINUTES                                        | 60 MILES / 9                              | 00 MINUTES                                       |
| Adult Behavioral Health                             | 3,942                 | 1,275              | 100.0%                                    | 1.2                                              | 100.0%                                    | 5.2                                              |
| Pediatric Behavioral Health                         | 4,811                 | 1,313              | 100.0%                                    | 1.2                                              | 100.0%                                    | 5.2                                              |
| Specialist                                          |                       |                    |                                           |                                                  |                                           |                                                  |
| ADULT SPECIALIST                                    |                       |                    | 30 MILES / 60                             | O MINUTES                                        | 90 MILES / 1                              | 35 MINUTES                                       |
| Allergy                                             | 49                    | 37                 | 100.0%                                    | 6.8                                              | 100.0%                                    | 36.8                                             |
| Cardiology                                          | 487                   | 176                | 100.0%                                    | 4.2                                              | 100.0%                                    | 19.4                                             |
| Dermatology                                         | 87                    | 72                 | 100.0%                                    | 6.4                                              | 96.9%                                     | 38.8                                             |
| Gastroenterology                                    | 151                   | 72                 | 100.0%                                    | 6.6                                              | 99.8%                                     | 37.4                                             |
| General Surgery                                     | 480                   | 278                | 100.0%                                    | 3.5                                              | 100.0%                                    | 9.0                                              |
| Hematology/Oncology                                 | 254                   | 86                 | 100.0%                                    | 5.5                                              | 99.8%                                     | 26.0                                             |
| Nephrology                                          | 144                   | 79                 | 100.0%                                    | 5.9                                              | 100.0%                                    | 27.7                                             |
| Neurology                                           | 387                   | 156                | 100.0%                                    | 4.8                                              | 100.0%                                    | 25.5                                             |
| Ophthalmology                                       | 161                   | 184                | 100.0%                                    | 3.2                                              | 100.0%                                    | 17.6                                             |
| Orthopedics                                         | 303                   | 171                | 100.0%                                    | 3.9                                              | 100.0%                                    | 12.4                                             |
| Otolaryngology                                      | 139                   | 67                 | 100.0%                                    | 5.6                                              | 94.6%                                     | 45.2                                             |
| Physical Medicine/Rehab                             | 86                    | 67                 | 100.0%                                    | 6.0                                              | 99.1%                                     | 35.3                                             |
| Plastic and Reconstructive Surgery                  | 57                    | 41                 | 92.3%                                     | 11.3                                             | 92.6%                                     | 59.2                                             |
| Podiatry                                            | 60                    | 59                 | 100.0%                                    | 7.0                                              | 100.0%                                    | 28.6                                             |
| Psychiatrist*                                       | 647                   | 377                | 99.9%                                     | 2.2                                              | 99.9%                                     | 10.3                                             |
| *NOTE: The standard for this specialty differs fron | n other specialties i | n this group.      | 15 MILES / 30                             | MINUTES                                          | 60 MILES / S                              | 00 MINUTES                                       |
| Pulmonary Disease                                   | 238                   | 98                 | 100.0%                                    | 5.4                                              | 100.0%                                    | 28.1                                             |
| Urology                                             | 108                   | 66                 | 100.0%                                    | 6.5                                              | 99.8%                                     | 27.7                                             |