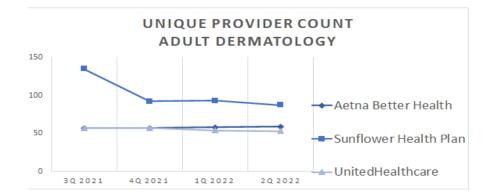

For each map, a count will display the number of unique providers and locations. In some instances, many providers practice in a single location. Providers may also have multiple practice locations.

The index below identifies the classification indicators used in the maps. For all maps, the following scale is used.