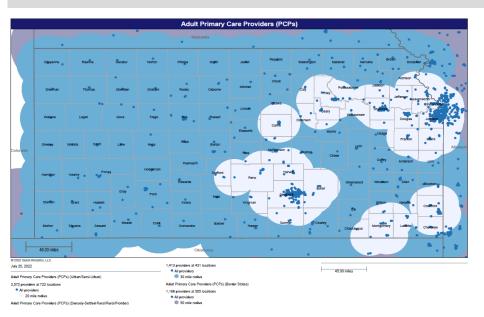

- Pharmacy
- Dental and Vision
- Ancillary Services
- HCBS (fixed-site)

Each map identifies the specialty and—where applicable—population for the service identified. Only providers contracted for the specified service are shown, including providers in border states. Provider service locations are identified on each map as a small dot and colored circles are used to represent the radius in miles from each provider service location (for the identified urban-rural classification). The size of each circle corresponds to distance requirements identified in the network standards.

For each map, a count will display the number of unique providers and locations. In some instances, many providers practice in a single location. Providers may also have multiple practice locations.

The index below identifies the classification indicators used in the maps. For all maps, the following scale is used.