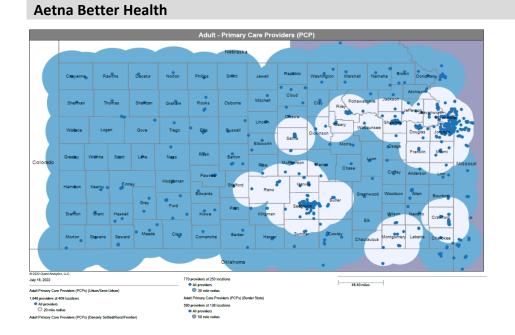

- Pharmacy
- Dental and Vision
- Ancillary Services
- HCBS (fixed-site)

Each map identifies the specialty and—where applicable—population for the service identified. Only providers contracted for the specified service are shown, including providers in border states. Provider service locations are identified on each map as a small dot and colored circles are used to represent the radius in miles from each provider service location (for the identified urban-rural classification). The size of each circle corresponds to distance requirements identified in the network standards.