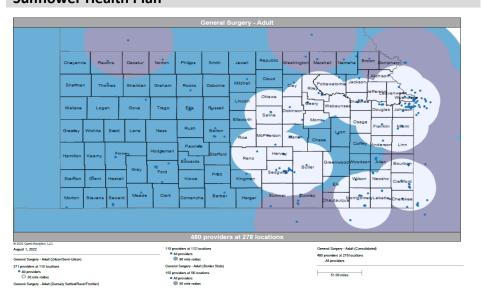

- Pharmacy
- Dental and Vision
- Ancillary Services
- HCBS (fixed-site)

Each map identifies the specialty and—where applicable—population for the service identified. Only providers contracted for the specified service are shown, including providers in border states. Provider service locations are identified on each map as a small dot and colored circles are used to represent the radius in miles from each provider service location (for the identified urban-rural classification). The size of each circle corresponds to distance requirements identified in the network standards.

For each map, a count will display the number of unique providers and locations. In some instances, many providers practice in a single location. Providers may also have multiple practice locations.

The index below identifies the classification indicators used in the maps. For all maps, the following scale is used.

## KanCare Manage Care Organization Mapped Provider Count Report Sunflower State Health Plan

|                                                     |                       |                    | URBAN & SEI                               | MI-URBAN                                         | RURAL &                                   | FRONTIER                                         |
|-----------------------------------------------------|-----------------------|--------------------|-------------------------------------------|--------------------------------------------------|-------------------------------------------|--------------------------------------------------|
| Provider Specialty Type                             | # Unique<br>Providers | # Unique Locations | Percent of Members within Access Standard | Mean Distance from<br>Member to Provider<br>Type | Percent of Members within Access Standard | Mean Distance from<br>Member to Provider<br>Type |
| Primary Care Physicians                             |                       |                    | 20 MILES / 40                             | O MINUTES                                        | 30 MILES / 4                              | 15 MINUTES                                       |
| Adult Primary Care Providers                        | 3,443                 | 1,114              | 100.0%                                    | 1.4                                              | 100.0%                                    | 3.1                                              |
| Pediatric Primary Care Providers                    | 4,243                 | 1,157              | 100.0%                                    | 1.4                                              | 100.0%                                    | 3.3                                              |
| OB/GYN                                              |                       |                    | 15 MILES / 30                             | O MINUTES                                        | 60 MILES / 9                              | 00 MINUTES                                       |
| OB/GYN                                              | 489                   | 218                | 99.9%                                     | 3.1                                              | 98.9%                                     | 15.9                                             |
| Behavioral Health                                   |                       |                    | 30 MILES / 60                             | O MINUTES                                        | 60 MILES / 9                              | 00 MINUTES                                       |
| Adult Behavioral Health                             | 3,942                 | 1,275              | 100.0%                                    | 1.2                                              | 100.0%                                    | 5.2                                              |
| Pediatric Behavioral Health                         | 4,811                 | 1,313              | 100.0%                                    | 1.2                                              | 100.0%                                    | 5.2                                              |
| Specialist                                          |                       |                    |                                           |                                                  |                                           |                                                  |
| ADULT SPECIALIST                                    |                       |                    | 30 MILES / 60                             | O MINUTES                                        | 90 MILES / 1                              | 35 MINUTES                                       |
| Allergy                                             | 49                    | 37                 | 100.0%                                    | 6.8                                              | 100.0%                                    | 36.8                                             |
| Cardiology                                          | 487                   | 176                | 100.0%                                    | 4.2                                              | 100.0%                                    | 19.4                                             |
| Dermatology                                         | 87                    | 72                 | 100.0%                                    | 6.4                                              | 96.9%                                     | 38.8                                             |
| Gastroenterology                                    | 151                   | 72                 | 100.0%                                    | 6.6                                              | 99.8%                                     | 37.4                                             |
| General Surgery                                     | 480                   | 278                | 100.0%                                    | 3.5                                              | 100.0%                                    | 9.0                                              |
| Hematology/Oncology                                 | 254                   | 86                 | 100.0%                                    | 5.5                                              | 99.8%                                     | 26.0                                             |
| Nephrology                                          | 144                   | 79                 | 100.0%                                    | 5.9                                              | 100.0%                                    | 27.7                                             |
| Neurology                                           | 387                   | 156                | 100.0%                                    | 4.8                                              | 100.0%                                    | 25.5                                             |
| Ophthalmology                                       | 161                   | 184                | 100.0%                                    | 3.2                                              | 100.0%                                    | 17.6                                             |
| Orthopedics                                         | 303                   | 171                | 100.0%                                    | 3.9                                              | 100.0%                                    | 12.4                                             |
| Otolaryngology                                      | 139                   | 67                 | 100.0%                                    | 5.6                                              | 94.6%                                     | 45.2                                             |
| Physical Medicine/Rehab                             | 86                    | 67                 | 100.0%                                    | 6.0                                              | 99.1%                                     | 35.3                                             |
| Plastic and Reconstructive Surgery                  | 57                    | 41                 | 92.3%                                     | 11.3                                             | 92.6%                                     | 59.2                                             |
| Podiatry                                            | 60                    | 59                 | 100.0%                                    | 7.0                                              | 100.0%                                    | 28.6                                             |
| Psychiatrist*                                       | 647                   | 377                | 99.9%                                     | 2.2                                              | 99.9%                                     | 10.3                                             |
| *NOTE: The standard for this specialty differs fron | n other specialties i | n this group.      | 15 MILES / 30                             | MINUTES                                          | 60 MILES / S                              | 00 MINUTES                                       |
| Pulmonary Disease                                   | 238                   | 98                 | 100.0%                                    | 5.4                                              | 100.0%                                    | 28.1                                             |
| Urology                                             | 108                   | 66                 | 100.0%                                    | 6.5                                              | 99.8%                                     | 27.7                                             |