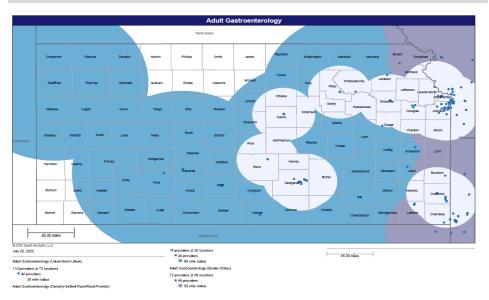

- Pharmacy
- Dental and Vision
- Ancillary Services
- HCBS (fixed-site)

Each map identifies the specialty and—where applicable—population for the service identified. Only providers contracted for the specified service are shown, including providers in border states. Provider service locations are identified on each map as a small dot and colored circles are used to represent the radius in miles from each provider service location (for the identified urban-rural classification). The size of each circle corresponds to distance requirements identified in the network standards.

For each map, a count will display the number of unique providers and locations. In some instances, many providers practice in a single location. Providers may also have multiple practice locations.

The index below identifies the classification indicators used in the maps. For all maps, the following scale is used.

## KanCare Manage Care Organization Mapped Provider Count Report Sunflower State Health Plan

|                                                     |                       |                    | URBAN & SEI                               | MI-URBAN                                         | RURAL &                                   | FRONTIER                                         |
|-----------------------------------------------------|-----------------------|--------------------|-------------------------------------------|--------------------------------------------------|-------------------------------------------|--------------------------------------------------|
| Provider Specialty Type                             | # Unique<br>Providers | # Unique Locations | Percent of Members within Access Standard | Mean Distance from<br>Member to Provider<br>Type | Percent of Members within Access Standard | Mean Distance from<br>Member to Provider<br>Type |
| Primary Care Physicians                             |                       |                    | 20 MILES / 40                             | O MINUTES                                        | 30 MILES / 4                              | 15 MINUTES                                       |
| Adult Primary Care Providers                        | 3,443                 | 1,114              | 100.0%                                    | 1.4                                              | 100.0%                                    | 3.1                                              |
| Pediatric Primary Care Providers                    | 4,243                 | 1,157              | 100.0%                                    | 1.4                                              | 100.0%                                    | 3.3                                              |
| OB/GYN                                              |                       |                    | 15 MILES / 30                             | O MINUTES                                        | 60 MILES / 9                              | 00 MINUTES                                       |
| OB/GYN                                              | 489                   | 218                | 99.9%                                     | 3.1                                              | 98.9%                                     | 15.9                                             |
| Behavioral Health                                   |                       |                    | 30 MILES / 60                             | O MINUTES                                        | 60 MILES / 9                              | 00 MINUTES                                       |
| Adult Behavioral Health                             | 3,942                 | 1,275              | 100.0%                                    | 1.2                                              | 100.0%                                    | 5.2                                              |
| Pediatric Behavioral Health                         | 4,811                 | 1,313              | 100.0%                                    | 1.2                                              | 100.0%                                    | 5.2                                              |
| Specialist                                          |                       |                    |                                           |                                                  |                                           |                                                  |
| ADULT SPECIALIST                                    |                       |                    | 30 MILES / 60                             | O MINUTES                                        | 90 MILES / 1                              | 35 MINUTES                                       |
| Allergy                                             | 49                    | 37                 | 100.0%                                    | 6.8                                              | 100.0%                                    | 36.8                                             |
| Cardiology                                          | 487                   | 176                | 100.0%                                    | 4.2                                              | 100.0%                                    | 19.4                                             |
| Dermatology                                         | 87                    | 72                 | 100.0%                                    | 6.4                                              | 96.9%                                     | 38.8                                             |
| Gastroenterology                                    | 151                   | 72                 | 100.0%                                    | 6.6                                              | 99.8%                                     | 37.4                                             |
| General Surgery                                     | 480                   | 278                | 100.0%                                    | 3.5                                              | 100.0%                                    | 9.0                                              |
| Hematology/Oncology                                 | 254                   | 86                 | 100.0%                                    | 5.5                                              | 99.8%                                     | 26.0                                             |
| Nephrology                                          | 144                   | 79                 | 100.0%                                    | 5.9                                              | 100.0%                                    | 27.7                                             |
| Neurology                                           | 387                   | 156                | 100.0%                                    | 4.8                                              | 100.0%                                    | 25.5                                             |
| Ophthalmology                                       | 161                   | 184                | 100.0%                                    | 3.2                                              | 100.0%                                    | 17.6                                             |
| Orthopedics                                         | 303                   | 171                | 100.0%                                    | 3.9                                              | 100.0%                                    | 12.4                                             |
| Otolaryngology                                      | 139                   | 67                 | 100.0%                                    | 5.6                                              | 94.6%                                     | 45.2                                             |
| Physical Medicine/Rehab                             | 86                    | 67                 | 100.0%                                    | 6.0                                              | 99.1%                                     | 35.3                                             |
| Plastic and Reconstructive Surgery                  | 57                    | 41                 | 92.3%                                     | 11.3                                             | 92.6%                                     | 59.2                                             |
| Podiatry                                            | 60                    | 59                 | 100.0%                                    | 7.0                                              | 100.0%                                    | 28.6                                             |
| Psychiatrist*                                       | 647                   | 377                | 99.9%                                     | 2.2                                              | 99.9%                                     | 10.3                                             |
| *NOTE: The standard for this specialty differs fron | n other specialties i | n this group.      | 15 MILES / 30                             | MINUTES                                          | 60 MILES / S                              | 00 MINUTES                                       |
| Pulmonary Disease                                   | 238                   | 98                 | 100.0%                                    | 5.4                                              | 100.0%                                    | 28.1                                             |
| Urology                                             | 108                   | 66                 | 100.0%                                    | 6.5                                              | 99.8%                                     | 27.7                                             |