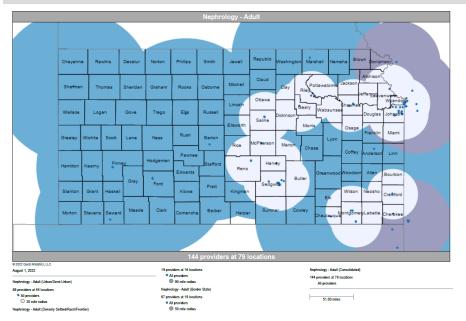

- Pharmacy
- Dental and Vision
- Ancillary Services
- HCBS (fixed-site)

Each map identifies the specialty and—where applicable—population for the service identified. Only providers contracted for the specified service are shown, including providers in border states. Provider service locations are identified on each map as a small dot and colored circles are used to represent the radius in miles from each provider service location (for the identified urban-rural classification). The size of each circle corresponds to distance requirements identified in the network standards.

For each map, a count will display the number of unique providers and locations. In some instances, many providers practice in a single location. Providers may also have multiple practice locations.

The index below identifies the classification indicators used in the maps. For all maps, the following scale is used.

# KanCare Manage Care Organization Mapped Provider Count Report Aetna Better Health

|                                                    |                       |                    | URBAN & SEMI-URBAN                        |                                                  | RURAL & FRONTIER                          |                                                  |
|----------------------------------------------------|-----------------------|--------------------|-------------------------------------------|--------------------------------------------------|-------------------------------------------|--------------------------------------------------|
| Provider Specialty Type                            | # Unique<br>Providers | # Unique Locations | Percent of Members within Access Standard | Mean Distance from<br>Member to Provider<br>Type | Percent of Members within Access Standard | Mean Distance from<br>Member to Provider<br>Type |
| Primary Care Physicians                            |                       |                    | 20 MILES / 40                             | O MINUTES                                        | 30 MILES / 4                              | 5 MINUTES                                        |
| Adult Primary Care Providers                       | 2509                  | 800                | 100.0%                                    | 1.5                                              | 100.0%                                    | 3.8                                              |
| Pediatric Primary Care Providers                   | 3121                  | 840                | 100.0%                                    | 1.6                                              | 100.0%                                    | 3.9                                              |
| OB/GYN                                             |                       |                    | 15 MILES / 30                             | O MINUTES                                        | 60 MILES / 9                              | 0 MINUTES                                        |
| OB/GYN                                             | 503                   | 265                | 100.0%                                    | 3.1                                              | 100.0%                                    | 12.9                                             |
| Behavioral Health                                  |                       |                    | 30 MILES / 60                             | O MINUTES                                        | OU IVIILES / 5                            | U IVIIIVU I ES                                   |
| Adult Behavioral Health                            | 3433                  | 1067               | 100.0%                                    | 1.4                                              | 100.0%                                    | 5.7                                              |
| Pediatric Behavioral Health                        | 4067                  | 1082               | 100.0%                                    | 1.5                                              | 100.0%                                    | 5.7                                              |
| Specialist<br>ADULT SPECIALIST                     |                       |                    | 30 MILES / 60                             | O MINUTES                                        | 90 MILES / 13                             | 35 MINUTES                                       |
| Allergy                                            | 39                    | 50                 | 97.2%                                     | 8.1                                              | 100.0%                                    | 41.2                                             |
| Cardiology                                         | 503                   | 297                | 100.0%                                    | 3.0                                              | 100.0%                                    | 15.7                                             |
| Dermatology                                        | 59                    | 123                | 100.0%                                    | 4.7                                              | 100.0%                                    | 20.4                                             |
| Gastroenterology                                   | 145                   | 115                | 100.0%                                    | 7.5                                              | 99.7%                                     | 40.4                                             |
| General Surgery                                    | 470                   | 363                | 100.0%                                    | 3.0                                              | 100.0%                                    | 7.8                                              |
| Hematology/Oncology                                | 243                   | 180                | 100.0%                                    | 4.5                                              | 100.0%                                    | 23.6                                             |
| Nephrology                                         | 131                   | 131                | 100.0%                                    | 5.2                                              | 100.0%                                    | 25.8                                             |
| Neurology                                          | 359                   | 232                | 100.0%                                    | 3.9                                              | 100.0%                                    | 16.3                                             |
| Ophthalmology                                      | 118                   | 102                | 100.0%                                    | 6.3                                              | 100.0%                                    | 24.9                                             |
| Orthopedics                                        | 305                   | 256                | 100.0%                                    | 3.2                                              | 100.0%                                    | 10.9                                             |
| Otolaryngology                                     | 130                   | 103                | 100.0%                                    | 5.3                                              | 100.0%                                    | 27.1                                             |
| Physical Medicine/Rehab                            | 86                    | 94                 | 100.0%                                    | 6.4                                              | 90.6%                                     | 50.3                                             |
| Plastic and Reconstructive Surgery                 | 57                    | 90                 | 96.7%                                     | 9.5                                              | 92.3%                                     | 56.3                                             |
| Podiatry                                           | 66                    | 100                | 100.0%                                    | 6.2                                              | 100.0%                                    | 21.0                                             |
| Psychiatrist                                       | 522                   | 408                | 100.0%                                    | 2.2                                              | 100.0%                                    | 8.1                                              |
| NOTE: The standard for this specialty differs from | other specialties in  | n this group.      | 15 MILES / 30 I                           | MINUTES 1                                        | 60 MILES / 90                             | MINUTES 1                                        |
| Pulmonary Disease                                  | 212                   | 155                | 100.0%                                    | 5.5                                              | 100.0%                                    | 27.2                                             |
| Urology                                            | 116                   | 84                 | 100.0%                                    | 6.2                                              | 99.9%                                     | 25.0                                             |

## KanCare Manage Care Organization Mapped Provider Count Report Sunflower State Health Plan

|                                                     |                       |                    | URBAN & SEI                               | MI-URBAN                                         | RURAL &                                   | FRONTIER                                         |
|-----------------------------------------------------|-----------------------|--------------------|-------------------------------------------|--------------------------------------------------|-------------------------------------------|--------------------------------------------------|
| Provider Specialty Type                             | # Unique<br>Providers | # Unique Locations | Percent of Members within Access Standard | Mean Distance from<br>Member to Provider<br>Type | Percent of Members within Access Standard | Mean Distance from<br>Member to Provider<br>Type |
| Primary Care Physicians                             |                       |                    | 20 MILES / 40                             | O MINUTES                                        | 30 MILES / 4                              | 15 MINUTES                                       |
| Adult Primary Care Providers                        | 3,443                 | 1,114              | 100.0%                                    | 1.4                                              | 100.0%                                    | 3.1                                              |
| Pediatric Primary Care Providers                    | 4,243                 | 1,157              | 100.0%                                    | 1.4                                              | 100.0%                                    | 3.3                                              |
| OB/GYN                                              |                       |                    | 15 MILES / 30                             | O MINUTES                                        | 60 MILES / 9                              | 00 MINUTES                                       |
| OB/GYN                                              | 489                   | 218                | 99.9%                                     | 3.1                                              | 98.9%                                     | 15.9                                             |
| Behavioral Health                                   |                       |                    | 30 MILES / 60                             | O MINUTES                                        | 60 MILES / 9                              | 00 MINUTES                                       |
| Adult Behavioral Health                             | 3,942                 | 1,275              | 100.0%                                    | 1.2                                              | 100.0%                                    | 5.2                                              |
| Pediatric Behavioral Health                         | 4,811                 | 1,313              | 100.0%                                    | 1.2                                              | 100.0%                                    | 5.2                                              |
| Specialist                                          |                       |                    |                                           |                                                  |                                           |                                                  |
| ADULT SPECIALIST                                    |                       |                    | 30 MILES / 60                             | O MINUTES                                        | 90 MILES / 1                              | 35 MINUTES                                       |
| Allergy                                             | 49                    | 37                 | 100.0%                                    | 6.8                                              | 100.0%                                    | 36.8                                             |
| Cardiology                                          | 487                   | 176                | 100.0%                                    | 4.2                                              | 100.0%                                    | 19.4                                             |
| Dermatology                                         | 87                    | 72                 | 100.0%                                    | 6.4                                              | 96.9%                                     | 38.8                                             |
| Gastroenterology                                    | 151                   | 72                 | 100.0%                                    | 6.6                                              | 99.8%                                     | 37.4                                             |
| General Surgery                                     | 480                   | 278                | 100.0%                                    | 3.5                                              | 100.0%                                    | 9.0                                              |
| Hematology/Oncology                                 | 254                   | 86                 | 100.0%                                    | 5.5                                              | 99.8%                                     | 26.0                                             |
| Nephrology                                          | 144                   | 79                 | 100.0%                                    | 5.9                                              | 100.0%                                    | 27.7                                             |
| Neurology                                           | 387                   | 156                | 100.0%                                    | 4.8                                              | 100.0%                                    | 25.5                                             |
| Ophthalmology                                       | 161                   | 184                | 100.0%                                    | 3.2                                              | 100.0%                                    | 17.6                                             |
| Orthopedics                                         | 303                   | 171                | 100.0%                                    | 3.9                                              | 100.0%                                    | 12.4                                             |
| Otolaryngology                                      | 139                   | 67                 | 100.0%                                    | 5.6                                              | 94.6%                                     | 45.2                                             |
| Physical Medicine/Rehab                             | 86                    | 67                 | 100.0%                                    | 6.0                                              | 99.1%                                     | 35.3                                             |
| Plastic and Reconstructive Surgery                  | 57                    | 41                 | 92.3%                                     | 11.3                                             | 92.6%                                     | 59.2                                             |
| Podiatry                                            | 60                    | 59                 | 100.0%                                    | 7.0                                              | 100.0%                                    | 28.6                                             |
| Psychiatrist*                                       | 647                   | 377                | 99.9%                                     | 2.2                                              | 99.9%                                     | 10.3                                             |
| *NOTE: The standard for this specialty differs fron | n other specialties i | n this group.      | 15 MILES / 30                             | MINUTES                                          | 60 MILES / S                              | 00 MINUTES                                       |
| Pulmonary Disease                                   | 238                   | 98                 | 100.0%                                    | 5.4                                              | 100.0%                                    | 28.1                                             |
| Urology                                             | 108                   | 66                 | 100.0%                                    | 6.5                                              | 99.8%                                     | 27.7                                             |

## KanCare Managed Care Organization Mapped Provider Count Report *United HealthCare*

| Kancare                                            |                       | URBAN & SEMI-URBAN |                                           | RURAL & FRONTIER                                 |                                           |                                                  |
|----------------------------------------------------|-----------------------|--------------------|-------------------------------------------|--------------------------------------------------|-------------------------------------------|--------------------------------------------------|
| Provider Specialty Type                            | # Unique<br>Providers | # Unique Locations | Percent of Members within Access Standard | Mean Distance from<br>Member to Provider<br>Type | Percent of Members within Access Standard | Mean Distance from<br>Member to Provider<br>Type |
| Primary Care Physicians                            |                       |                    | 20 MILES / 40 MINUTES                     |                                                  | 30 MILES / 45 MINUTES                     |                                                  |
| Adult Primary Care Providers                       | 3631                  | 1153               | 100.0%                                    | 0.9                                              | 100.0%                                    | 2.1                                              |
| Pediatric Primary Care Providers                   | 3864                  | 1162               | 100.0%                                    | 1.0                                              | 100.0%                                    | 2.3                                              |
| OB/GYN                                             |                       |                    | 15 MILES / 30                             | O MINUTES                                        | 60 MILES / 9                              | 0 MINUTES                                        |
| OB/GYN                                             | 332                   | 193                | 99.9%                                     | 2.6                                              | 99.9%                                     | 12.0                                             |
| Behavioral Health                                  |                       |                    | 30 MILES / 60                             | O MINUTES                                        | 60 MILES / 9                              | 0 MINUTES                                        |
| Adult Behavioral Health                            | 3363                  | 1379               | 100.0%                                    | 0.8                                              | 100.0%                                    | 4.0                                              |
| Pediatric Behavioral Health                        | 3888                  | 1431               | 100.0%                                    | 0.9                                              | 100.0%                                    | 4.1                                              |
| Specialist                                         |                       |                    |                                           |                                                  |                                           |                                                  |
| ADULT SPECIALIST                                   |                       |                    | 30 MILES / 60                             | O MINUTES                                        | 90 MILES / 1.                             | 35 MINUTES                                       |
| Allergy                                            | 43                    | 36                 | 97.6%                                     | 6.7                                              | 100.0%                                    | 39.4                                             |
| Cardiology                                         | 362                   | 206                | 100.0%                                    | 3.1                                              | 100.0%                                    | 10.4                                             |
| Dermatology                                        | 53                    | 63                 | 99.8%                                     | 5.9                                              | 99.7%                                     | 23.6                                             |
| Gastroenterology                                   | 120                   | 92                 | 100.0%                                    | 4.9                                              | 99.8%                                     | 32.4                                             |
| General Surgery                                    | 335                   | 246                | 100.0%                                    | 2.6                                              | 100.0%                                    | 6.9                                              |
| Hematology/Oncology                                | 204                   | 101                | 100.0%                                    | 3.5                                              | 100.0%                                    | 18.1                                             |
| Nephrology                                         | 75                    | 55                 | 98.3%                                     | 6.4                                              | 99.7%                                     | 29.2                                             |
| Neurology                                          | 235                   | 117                | 100.0%                                    | 3.4                                              | 100.0%                                    | 17.4                                             |
| Ophthalmology                                      | 72                    | 114                | 100.0%                                    | 3.0                                              | 100.0%                                    | 17.3                                             |
| Orthopedics                                        | 233                   | 167                | 100.0%                                    | 3.2                                              | 100.0%                                    | 9.5                                              |
| Otolaryngology                                     | 112                   | 102                | 100.0%                                    | 3.7                                              | 100.0%                                    | 19.6                                             |
| Physical Medicine/Rehab                            | 82                    | 102                | 100.0%                                    | 4.2                                              | 99.1%                                     | 30.9                                             |
| Plastic and Reconstructive Surgery                 | 44                    | 51                 | 98.5%                                     | 7.8                                              | 92.9%                                     | 55.9                                             |
| Podiatry                                           | 57                    | 106                | 100.0%                                    | 3.5                                              | 100.0%                                    | 12.9                                             |
| Psychiatrist                                       | 454                   | 398                | 100.0%                                    | 1.7                                              | 100.0%                                    | 5.9                                              |
| NOTE: The standard for this specialty differs from | other specialties in  | n this group.      | 15 MILES / 30 I                           | MINUTES 1                                        | 60 MILES / 90                             | MINUTES 1                                        |
| Pulmonary Disease                                  | 136                   | 89                 | 100.0%                                    | 4.4                                              | 100.0%                                    | 29.8                                             |
| Urology                                            | 106                   | 93                 | 100.0%                                    | 3.9                                              | 100.0%                                    | 15.6                                             |