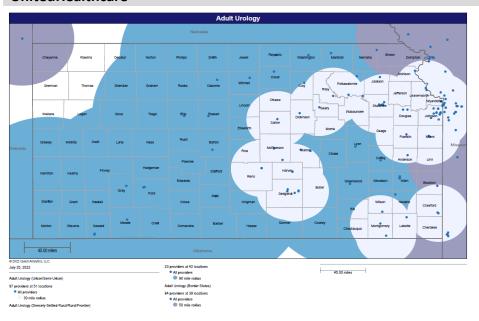

- Pharmacy
- Dental and Vision
- Ancillary Services
- HCBS (fixed-site)

Each map identifies the specialty and—where applicable—population for the service identified. Only providers contracted for the specified service are shown, including providers in border states. Provider service locations are identified on each map as a small dot and colored circles are used to represent the radius in miles from each provider service location (for the identified urban-rural classification). The size of each circle corresponds to distance requirements identified in the network standards.

For each map, a count will display the number of unique providers and locations. In some instances, many providers practice in a single location. Providers may also have multiple practice locations.

The index below identifies the classification indicators used in the maps. For all maps, the following scale is used.