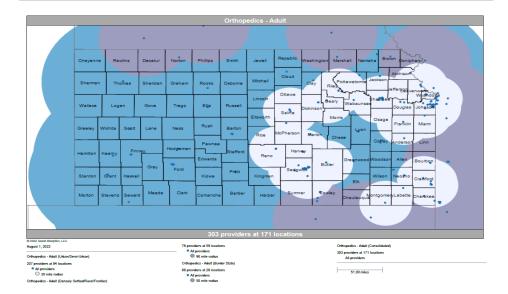

- Pharmacy
- Dental and Vision
- Ancillary Services
- HCBS (fixed-site)

Each map identifies the specialty and—where applicable—population for the service identified. Only providers contracted for the specified service are shown, including providers in border states. Provider service locations are identified on each map as a small dot and colored circles are used to represent the radius in miles from each provider service location (for the identified urban-rural classification). The size of each circle corresponds to distance requirements identified in the network standards.

For each map, a count will display the number of unique providers and locations. In some instances, many providers practice in a single location. Providers may also have multiple practice locations.

The index below identifies the classification indicators used in the maps. For all maps, the following scale is used.