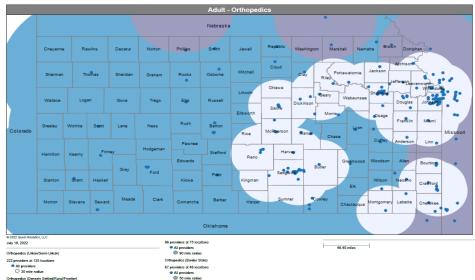

- Pharmacy
- Dental and Vision
- Ancillary Services
- HCBS (fixed-site)

Each map identifies the specialty and—where applicable—population for the service identified. Only providers contracted for the specified service are shown, including providers in border states. Provider service locations are identified on each map as a small dot and colored circles are used to represent the radius in miles from each provider service location (for the identified urban-rural classification). The size of each circle corresponds to distance requirements identified in the network standards.

For each map, a count will display the number of unique providers and locations. In some instances, many providers practice in a single location. Providers may also have multiple practice locations.

The index below identifies the classification indicators used in the maps. For all maps, the following scale is used.