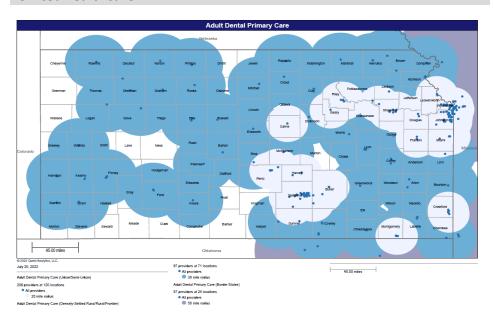

- Pharmacy
- Dental and Vision
- Ancillary Services
- HCBS (fixed-site)

Each map identifies the specialty and—where applicable—population for the service identified. Only providers contracted for the specified service are shown, including providers in border states. Provider service locations are identified on each map as a small dot and colored circles are used to represent the radius in miles from each provider service location (for the identified urban-rural classification). The size of each circle corresponds to distance requirements identified in the network standards.

For each map, a count will display the number of unique providers and locations. In some instances, many providers practice in a single location. Providers may also have multiple practice locations.

The index below identifies the classification indicators used in the maps. For all maps, the following scale is used.