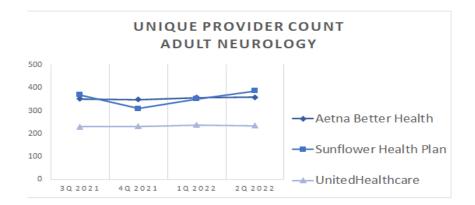

th**





## Hematology/Oncology

## **Quarterly Unique Provider Count**

3Q 2021 4Q 2021 1Q 2022 2Q 2022

 Aetna Better Health
 249
 245
 244
 243

 Sunflower Health Plan
 226
 210
 230
 254

 UnitedHealthcare
 205
 217
 212
 204



### **Sunflower Health Plan**



#### **Aetna Better Health**





## **Nephrology**

## **Quarterly Unique Provider Count**

3Q 2021 4Q 2021 1Q 2022 2Q 2022

 Aetna Better Health
 126
 130
 131
 131

 Sunflower Health Plan
 121
 121
 124
 144

 UnitedHealthcare
 74
 73
 79
 75



#### **Sunflower Health Plan**



#### **Aetna Better Health**





## **Neurology**

## **Quarterly Unique Provider Count**

3Q 2021 4Q 2021 1Q 2022 2Q 2022

 Aetna Better Health
 352
 349
 358
 359

 Sunflower Health Plan
 369
 310
 352
 387

 UnitedHealthcare
 230
 232
 238
 235



#### **Sunflower Health Plan**



#### **Aetna Better Health**





## **Obstetrics/Gynecology (OB/GYN)**

## **Quarterly Unique Provider Count**

#### 3Q 2021 4Q 2021 1Q 2022 2Q 2022

| Aetna Better Health   | 488 | 489 | 499 | 503 |
|-----------------------|-----|-----|-----|-----|
| Sunflower Health Plan | 467 | 405 | 467 | 489 |
| UnitedHealthcare      | 279 | 307 | 326 | 332 |



## **Sunflower Health Plan**



#### **Aetna Better Health**





## **Ophthalmology**

## **Quarterly Unique Provider Count**

3Q 2021 4Q 2021 1Q 2022 2Q 2022

 Aetna Better Health
 114
 115
 117
 118

 Sunflower Health Plan
 146
 157
 161
 161

 UnitedHealthcare
 80
 79
 80
 72



#### **Sunflower Health Plan**



#### **Aetna Better Health**





## **Orthopedics**

## **Quarterly Unique Provider Count**