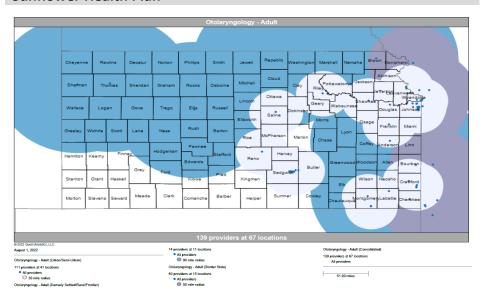

## KanCare Manage Care Organization Mapped Provider Count Report Sunflower State Health Plan

|                                                     |                       |                    | URBAN & SEMI-URBAN                           |                                                  | RURAL & FRONTIER                          |                                                  |
|-----------------------------------------------------|-----------------------|--------------------|----------------------------------------------|--------------------------------------------------|-------------------------------------------|--------------------------------------------------|
| Provider Specialty Type                             | # Unique<br>Providers | # Unique Locations | Percent of Members within Access Standard    | Mean Distance from<br>Member to Provider<br>Type | Percent of Members within Access Standard | Mean Distance from<br>Member to Provider<br>Type |
| PEDIATRIC SPECIALIST                                |                       |                    | 30 MILES / 60 MINUTES 90 MILES / 135 MINUTES |                                                  |                                           |                                                  |
| Allergy                                             | 51                    | 39                 | 100.0%                                       | 6.8                                              | 100.0%                                    | 37.6                                             |
| Cardiology                                          | 488                   | 178                | 100.0%                                       | 4.3                                              | 100.0%                                    | 20.1                                             |
| Dermatology                                         | 90                    | 72                 | 100.0%                                       | 6.3                                              | 97.0%                                     | 38.7                                             |
| Gastroenterology                                    | 153                   | 73                 | 100.0%                                       | 6.6                                              | 99.8%                                     | 38.5                                             |
| General Surgery                                     | 486                   | 280                | 100.0%                                       | 3.6                                              | 100.0%                                    | 9.3                                              |
| Hematology/Oncology                                 | 256                   | 87                 | 100.0%                                       | 5.5                                              | 99.8%                                     | 26.3                                             |
| Neonatology                                         | 102                   | 28                 | 91.7%                                        | 14.3                                             | 68.6%                                     | 91.0                                             |
| Nephrology                                          | 145                   | 79                 | 100.0%                                       | 5.8                                              | 100.0%                                    | 27.4                                             |
| Neurology                                           | 389                   | 156                | 100.0%                                       | 4.8                                              | 100.0%                                    | 25.9                                             |
| Ophthalmology                                       | 161                   | 184                | 100.0%                                       | 3.3                                              | 100.0%                                    | 18.9                                             |
| Orthopedics                                         | 304                   | 171                | 100.0%                                       | 4.0                                              | 100.0%                                    | 12.7                                             |
| Otolaryngology                                      | 140                   | 68                 | 100.0%                                       | 5.7                                              | 100.0%                                    | 36.0                                             |
| Physical Medicine/Rehab                             | 86                    | 67                 | 100.0%                                       | 5.9                                              | 99.1%                                     | 35.6                                             |
| Plastic and Reconstructive Surgery                  | 58                    | 41                 | 91.8%                                        | 11.4                                             | 90.5%                                     | 62.3                                             |
| Podiatry                                            | 63                    | 60                 | 99.9%                                        | 6.8                                              | 100.0%                                    | 28.8                                             |
| Psychiatrist*                                       | 352                   | 379                | 99.9%                                        | 2.3                                              | 99.9%                                     | 10.5                                             |
| *NOTE: The standard for this specialty differs from | n other specialties i | n this group.      | 15 MILES / 30 MINUTES                        |                                                  | 60 MILES / 90 MINUTES                     |                                                  |
| Pulmonary Disease                                   | 241                   | 99                 | 100.0%                                       | 5.4                                              | 100.0%                                    | 29.0                                             |
| Urology                                             | 108                   | 66                 | 100.0%                                       | 6.6                                              | 99.8%                                     | 27.9                                             |
| Hospital                                            |                       |                    | 30 MILES / 60                                | MINUTES                                          | 60 MILES / 9                              | 0 MINUTES                                        |
| Hospital                                            | 278                   | 334                | 100.0%                                       | 3.2                                              | 100.0%                                    | 5.3                                              |
| Pharmacy                                            |                       |                    | 10 MILES / 20                                | MINUTES                                          | 30 MILES / 4                              | 5 MINUTES                                        |
| Pharmacy                                            | 629                   | 619                | 99.8%                                        | 1.5                                              | 100.0%                                    | 3.8                                              |
| Vision                                              |                       |                    | 30 MILES / 60                                | MINUTES                                          | 60 MILES / 9                              | 00 MINUTES                                       |
| Optometry                                           | 467                   | 417                | 100.0%                                       | 1.8                                              | 100.0%                                    | 6.6                                              |
| Dental                                              |                       |                    | 20 MILES / 40                                | MINUTES                                          | 30 MILES /4                               | 5 MINUTES                                        |
| Adult Dental Primary Care                           | 299                   | 250                | 100.0%                                       | 3.1                                              | 99.8%                                     | 8.0                                              |
| Pediatric Dental Primary Care                       | 230                   | 154                | 100.0%                                       | 2.9                                              | 88.9%                                     | 19.7                                             |