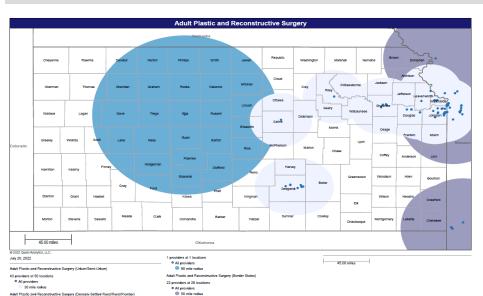

- Pharmacy
- Dental and Vision
- Ancillary Services
- HCBS (fixed-site)

Each map identifies the specialty and—where applicable—population for the service identified. Only providers contracted for the specified service are shown, including providers in border states. Provider service locations are identified on each map as a small dot and colored circles are used to represent the radius in miles from each provider service location (for the identified urban-rural classification). The size of each circle corresponds to distance requirements identified in the network standards.

For each map, a count will display the number of unique providers and locations. In some instances, many providers practice in a single location. Providers may also have multiple practice locations.

The index below identifies the classification indicators used in the maps. For all maps, the following scale is used.