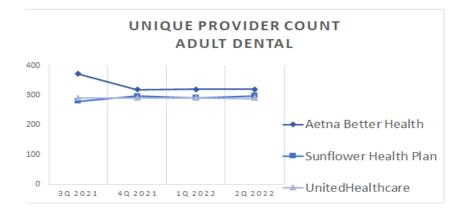

For each map, a count will display the number of unique providers and locations. In some instances, many providers practice in a single location. Providers may also have multiple practice locations.

The index below identifies the classification indicators used in the maps. For all maps, the following scale is used.