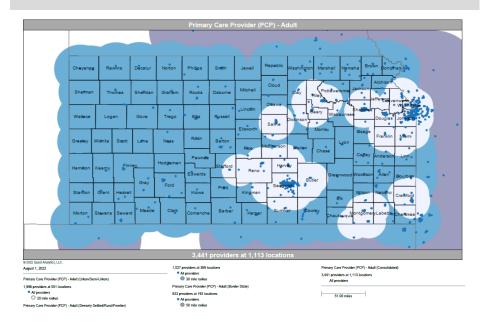

- Pharmacy
- Dental and Vision
- Ancillary Services
- HCBS (fixed-site)

Each map identifies the specialty and—where applicable—population for the service identified. Only providers contracted for the specified service are shown, including providers in border states. Provider service locations are identified on each map as a small dot and colored circles are used to represent the radius in miles from each provider service location (for the identified urban-rural classification). The size of each circle corresponds to distance requirements identified in the network standards.

For each map, a count will display the number of unique providers and locations. In some instances, many providers practice in a single location. Providers may also have multiple practice locations.

The index below identifies the classification indicators used in the maps. For all maps, the following scale is used.