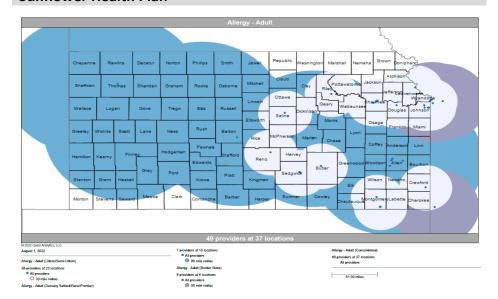

## KanCare Manage Care Organization Mapped Provider Count Report Sunflower State Health Plan

|                                                     |                       |                    | URBAN & SEI                               | MI-URBAN                                         | RURAL &                                   | FRONTIER                                         |
|-----------------------------------------------------|-----------------------|--------------------|-------------------------------------------|--------------------------------------------------|-------------------------------------------|--------------------------------------------------|
| Provider Specialty Type                             | # Unique<br>Providers | # Unique Locations | Percent of Members within Access Standard | Mean Distance from<br>Member to Provider<br>Type | Percent of Members within Access Standard | Mean Distance from<br>Member to Provider<br>Type |
| Primary Care Physicians                             |                       |                    | 20 MILES / 40                             | O MINUTES                                        | 30 MILES / 4                              | 15 MINUTES                                       |
| Adult Primary Care Providers                        | 3,443                 | 1,114              | 100.0%                                    | 1.4                                              | 100.0%                                    | 3.1                                              |
| Pediatric Primary Care Providers                    | 4,243                 | 1,157              | 100.0%                                    | 1.4                                              | 100.0%                                    | 3.3                                              |
| OB/GYN                                              |                       |                    | 15 MILES / 30                             | O MINUTES                                        | 60 MILES / 9                              | 00 MINUTES                                       |
| OB/GYN                                              | 489                   | 218                | 99.9%                                     | 3.1                                              | 98.9%                                     | 15.9                                             |
| Behavioral Health                                   |                       |                    | 30 MILES / 60                             | O MINUTES                                        | 60 MILES / 9                              | 00 MINUTES                                       |
| Adult Behavioral Health                             | 3,942                 | 1,275              | 100.0%                                    | 1.2                                              | 100.0%                                    | 5.2                                              |
| Pediatric Behavioral Health                         | 4,811                 | 1,313              | 100.0%                                    | 1.2                                              | 100.0%                                    | 5.2                                              |
| Specialist                                          |                       |                    |                                           |                                                  |                                           |                                                  |
| ADULT SPECIALIST                                    |                       |                    | 30 MILES / 60                             | O MINUTES                                        | 90 MILES / 1                              | 35 MINUTES                                       |
| Allergy                                             | 49                    | 37                 | 100.0%                                    | 6.8                                              | 100.0%                                    | 36.8                                             |
| Cardiology                                          | 487                   | 176                | 100.0%                                    | 4.2                                              | 100.0%                                    | 19.4                                             |
| Dermatology                                         | 87                    | 72                 | 100.0%                                    | 6.4                                              | 96.9%                                     | 38.8                                             |
| Gastroenterology                                    | 151                   | 72                 | 100.0%                                    | 6.6                                              | 99.8%                                     | 37.4                                             |
| General Surgery                                     | 480                   | 278                | 100.0%                                    | 3.5                                              | 100.0%                                    | 9.0                                              |
| Hematology/Oncology                                 | 254                   | 86                 | 100.0%                                    | 5.5                                              | 99.8%                                     | 26.0                                             |
| Nephrology                                          | 144                   | 79                 | 100.0%                                    | 5.9                                              | 100.0%                                    | 27.7                                             |
| Neurology                                           | 387                   | 156                | 100.0%                                    | 4.8                                              | 100.0%                                    | 25.5                                             |
| Ophthalmology                                       | 161                   | 184                | 100.0%                                    | 3.2                                              | 100.0%                                    | 17.6                                             |
| Orthopedics                                         | 303                   | 171                | 100.0%                                    | 3.9                                              | 100.0%                                    | 12.4                                             |
| Otolaryngology                                      | 139                   | 67                 | 100.0%                                    | 5.6                                              | 94.6%                                     | 45.2                                             |
| Physical Medicine/Rehab                             | 86                    | 67                 | 100.0%                                    | 6.0                                              | 99.1%                                     | 35.3                                             |
| Plastic and Reconstructive Surgery                  | 57                    | 41                 | 92.3%                                     | 11.3                                             | 92.6%                                     | 59.2                                             |
| Podiatry                                            | 60                    | 59                 | 100.0%                                    | 7.0                                              | 100.0%                                    | 28.6                                             |
| Psychiatrist*                                       | 647                   | 377                | 99.9%                                     | 2.2                                              | 99.9%                                     | 10.3                                             |
| *NOTE: The standard for this specialty differs fron | n other specialties i | n this group.      | 15 MILES / 30                             | MINUTES                                          | 60 MILES / S                              | 00 MINUTES                                       |
| Pulmonary Disease                                   | 238                   | 98                 | 100.0%                                    | 5.4                                              | 100.0%                                    | 28.1                                             |
| Urology                                             | 108                   | 66                 | 100.0%                                    | 6.5                                              | 99.8%                                     | 27.7                                             |