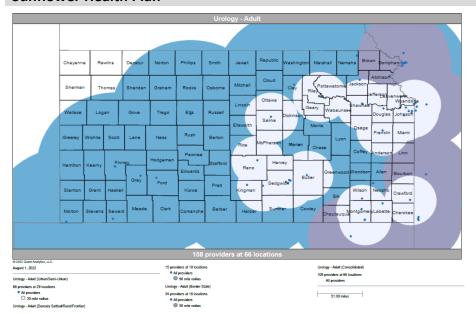

- Pharmacy
- Dental and Vision
- Ancillary Services
- HCBS (fixed-site)

Each map identifies the specialty and—where applicable—population for the service identified. Only providers contracted for the specified service are shown, including providers in border states. Provider service locations are identified on each map as a small dot and colored circles are used to represent the radius in miles from each provider service location (for the identified urban-rural classification). The size of each circle corresponds to distance requirements identified in the network standards.

For each map, a count will display the number of unique providers and locations. In some instances, many providers practice in a single location. Providers may also have multiple practice locations.

The index below identifies the classification indicators used in the maps. For all maps, the following scale is used.