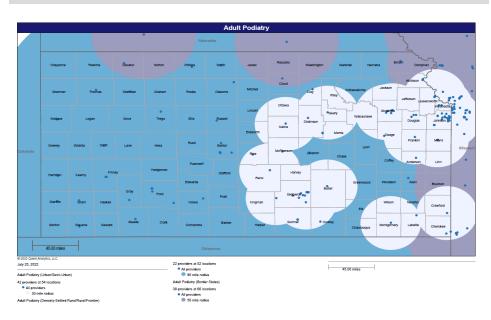

- Pharmacy
- Dental and Vision
- Ancillary Services
- HCBS (fixed-site)

Each map identifies the specialty and—where applicable—population for the service identified. Only providers contracted for the specified service are shown, including providers in border states. Provider service locations are identified on each map as a small dot and colored circles are used to represent the radius in miles from each provider service location (for the identified urban-rural classification). The size of each circle corresponds to distance requirements identified in the network standards.

For each map, a count will display the number of unique providers and locations. In some instances, many providers practice in a single location. Providers may also have multiple practice locations.

The index below identifies the classification indicators used in the maps. For all maps, the following scale is used.