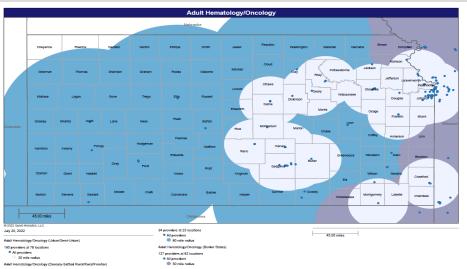

- Pharmacy
- Dental and Vision
- Ancillary Services
- HCBS (fixed-site)

Each map identifies the specialty and—where applicable—population for the service identified. Only providers contracted for the specified service are shown, including providers in border states. Provider service locations are identified on each map as a small dot and colored circles are used to represent the radius in miles from each provider service location (for the identified urban-rural classification). The size of each circle corresponds to distance requirements identified in the network standards.

For each map, a count will display the number of unique providers and locations. In some instances, many providers practice in a single location. Providers may also have multiple practice locations.

The index below identifies the classification indicators used in the maps. For all maps, the following scale is used.

# KanCare Manage Care Organization Mapped Provider Count Report Aetna Better Health

|                                                    |                       |                    | URBAN & SEMI-URBAN                        |                                                  | RURAL & FRONTIER                          |                                                  |
|----------------------------------------------------|-----------------------|--------------------|-------------------------------------------|--------------------------------------------------|-------------------------------------------|--------------------------------------------------|
| Provider Specialty Type                            | # Unique<br>Providers | # Unique Locations | Percent of Members within Access Standard | Mean Distance from<br>Member to Provider<br>Type | Percent of Members within Access Standard | Mean Distance from<br>Member to Provider<br>Type |
| Primary Care Physicians                            |                       |                    | 20 MILES / 40                             | O MINUTES                                        | 30 MILES / 4                              | 5 MINUTES                                        |
| Adult Primary Care Providers                       | 2509                  | 800                | 100.0%                                    | 1.5                                              | 100.0%                                    | 3.8                                              |
| Pediatric Primary Care Providers                   | 3121                  | 840                | 100.0%                                    | 1.6                                              | 100.0%                                    | 3.9                                              |
| OB/GYN                                             |                       |                    | 15 MILES / 30                             | O MINUTES                                        | 60 MILES / 9                              | 0 MINUTES                                        |
| OB/GYN                                             | 503                   | 265                | 100.0%                                    | 3.1                                              | 100.0%                                    | 12.9                                             |
| Behavioral Health                                  |                       |                    | 30 MILES / 60                             | O MINUTES                                        | OU IVIILES / 5                            | U IVIIIVU I ES                                   |
| Adult Behavioral Health                            | 3433                  | 1067               | 100.0%                                    | 1.4                                              | 100.0%                                    | 5.7                                              |
| Pediatric Behavioral Health                        | 4067                  | 1082               | 100.0%                                    | 1.5                                              | 100.0%                                    | 5.7                                              |
| Specialist<br>ADULT SPECIALIST                     |                       |                    | 30 MILES / 60                             | O MINUTES                                        | 90 MILES / 13                             | 35 MINUTES                                       |
| Allergy                                            | 39                    | 50                 | 97.2%                                     | 8.1                                              | 100.0%                                    | 41.2                                             |
| Cardiology                                         | 503                   | 297                | 100.0%                                    | 3.0                                              | 100.0%                                    | 15.7                                             |
| Dermatology                                        | 59                    | 123                | 100.0%                                    | 4.7                                              | 100.0%                                    | 20.4                                             |
| Gastroenterology                                   | 145                   | 115                | 100.0%                                    | 7.5                                              | 99.7%                                     | 40.4                                             |
| General Surgery                                    | 470                   | 363                | 100.0%                                    | 3.0                                              | 100.0%                                    | 7.8                                              |
| Hematology/Oncology                                | 243                   | 180                | 100.0%                                    | 4.5                                              | 100.0%                                    | 23.6                                             |
| Nephrology                                         | 131                   | 131                | 100.0%                                    | 5.2                                              | 100.0%                                    | 25.8                                             |
| Neurology                                          | 359                   | 232                | 100.0%                                    | 3.9                                              | 100.0%                                    | 16.3                                             |
| Ophthalmology                                      | 118                   | 102                | 100.0%                                    | 6.3                                              | 100.0%                                    | 24.9                                             |
| Orthopedics                                        | 305                   | 256                | 100.0%                                    | 3.2                                              | 100.0%                                    | 10.9                                             |
| Otolaryngology                                     | 130                   | 103                | 100.0%                                    | 5.3                                              | 100.0%                                    | 27.1                                             |
| Physical Medicine/Rehab                            | 86                    | 94                 | 100.0%                                    | 6.4                                              | 90.6%                                     | 50.3                                             |
| Plastic and Reconstructive Surgery                 | 57                    | 90                 | 96.7%                                     | 9.5                                              | 92.3%                                     | 56.3                                             |
| Podiatry                                           | 66                    | 100                | 100.0%                                    | 6.2                                              | 100.0%                                    | 21.0                                             |
| Psychiatrist                                       | 522                   | 408                | 100.0%                                    | 2.2                                              | 100.0%                                    | 8.1                                              |
| NOTE: The standard for this specialty differs from | other specialties in  | n this group.      | 15 MILES / 30 I                           | MINUTES 1                                        | 60 MILES / 90                             | MINUTES 1                                        |
| Pulmonary Disease                                  | 212                   | 155                | 100.0%                                    | 5.5                                              | 100.0%                                    | 27.2                                             |
| Urology                                            | 116                   | 84                 | 100.0%                                    | 6.2                                              | 99.9%                                     | 25.0                                             |