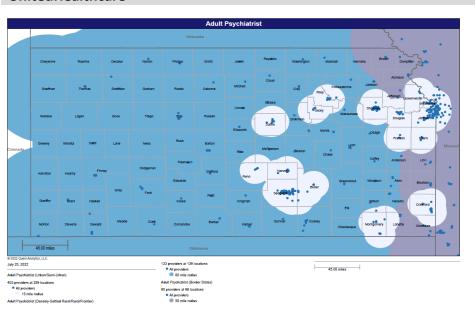

## KanCare Manage Care Organization Mapped Provider Count Report Sunflower State Health Plan

|                                                     |                       |                    | URBAN & SEI                               | MI-URBAN                                         | RURAL &                                   | FRONTIER                                         |
|-----------------------------------------------------|-----------------------|--------------------|-------------------------------------------|--------------------------------------------------|-------------------------------------------|--------------------------------------------------|
| Provider Specialty Type                             | # Unique<br>Providers | # Unique Locations | Percent of Members within Access Standard | Mean Distance from<br>Member to Provider<br>Type | Percent of Members within Access Standard | Mean Distance from<br>Member to Provider<br>Type |
| Primary Care Physicians                             |                       |                    | 20 MILES / 40                             | O MINUTES                                        | 30 MILES / 4                              | 15 MINUTES                                       |
| Adult Primary Care Providers                        | 3,443                 | 1,114              | 100.0%                                    | 1.4                                              | 100.0%                                    | 3.1                                              |
| Pediatric Primary Care Providers                    | 4,243                 | 1,157              | 100.0%                                    | 1.4                                              | 100.0%                                    | 3.3                                              |
| OB/GYN                                              |                       |                    | 15 MILES / 30                             | O MINUTES                                        | 60 MILES / 9                              | 00 MINUTES                                       |
| OB/GYN                                              | 489                   | 218                | 99.9%                                     | 3.1                                              | 98.9%                                     | 15.9                                             |
| Behavioral Health                                   |                       |                    | 30 MILES / 60                             | O MINUTES                                        | 60 MILES / 9                              | 00 MINUTES                                       |
| Adult Behavioral Health                             | 3,942                 | 1,275              | 100.0%                                    | 1.2                                              | 100.0%                                    | 5.2                                              |
| Pediatric Behavioral Health                         | 4,811                 | 1,313              | 100.0%                                    | 1.2                                              | 100.0%                                    | 5.2                                              |
| Specialist                                          |                       |                    |                                           |                                                  |                                           |                                                  |
| ADULT SPECIALIST                                    |                       |                    | 30 MILES / 60                             | O MINUTES                                        | 90 MILES / 1                              | 35 MINUTES                                       |
| Allergy                                             | 49                    | 37                 | 100.0%                                    | 6.8                                              | 100.0%                                    | 36.8                                             |
| Cardiology                                          | 487                   | 176                | 100.0%                                    | 4.2                                              | 100.0%                                    | 19.4                                             |
| Dermatology                                         | 87                    | 72                 | 100.0%                                    | 6.4                                              | 96.9%                                     | 38.8                                             |
| Gastroenterology                                    | 151                   | 72                 | 100.0%                                    | 6.6                                              | 99.8%                                     | 37.4                                             |
| General Surgery                                     | 480                   | 278                | 100.0%                                    | 3.5                                              | 100.0%                                    | 9.0                                              |
| Hematology/Oncology                                 | 254                   | 86                 | 100.0%                                    | 5.5                                              | 99.8%                                     | 26.0                                             |
| Nephrology                                          | 144                   | 79                 | 100.0%                                    | 5.9                                              | 100.0%                                    | 27.7                                             |
| Neurology                                           | 387                   | 156                | 100.0%                                    | 4.8                                              | 100.0%                                    | 25.5                                             |
| Ophthalmology                                       | 161                   | 184                | 100.0%                                    | 3.2                                              | 100.0%                                    | 17.6                                             |
| Orthopedics                                         | 303                   | 171                | 100.0%                                    | 3.9                                              | 100.0%                                    | 12.4                                             |
| Otolaryngology                                      | 139                   | 67                 | 100.0%                                    | 5.6                                              | 94.6%                                     | 45.2                                             |
| Physical Medicine/Rehab                             | 86                    | 67                 | 100.0%                                    | 6.0                                              | 99.1%                                     | 35.3                                             |
| Plastic and Reconstructive Surgery                  | 57                    | 41                 | 92.3%                                     | 11.3                                             | 92.6%                                     | 59.2                                             |
| Podiatry                                            | 60                    | 59                 | 100.0%                                    | 7.0                                              | 100.0%                                    | 28.6                                             |
| Psychiatrist*                                       | 647                   | 377                | 99.9%                                     | 2.2                                              | 99.9%                                     | 10.3                                             |
| *NOTE: The standard for this specialty differs fron | n other specialties i | n this group.      | 15 MILES / 30                             | MINUTES                                          | 60 MILES / S                              | 00 MINUTES                                       |
| Pulmonary Disease                                   | 238                   | 98                 | 100.0%                                    | 5.4                                              | 100.0%                                    | 28.1                                             |
| Urology                                             | 108                   | 66                 | 100.0%                                    | 6.5                                              | 99.8%                                     | 27.7                                             |

## KanCare Manage Care Organization Mapped Provider Count Report Sunflower State Health Plan

|                                                     |                       |                    | URBAN & SEMI-URBAN                           |                                                  | RURAL & FRONTIER                          |                                                  |
|-----------------------------------------------------|-----------------------|--------------------|----------------------------------------------|--------------------------------------------------|-------------------------------------------|--------------------------------------------------|
| Provider Specialty Type                             | # Unique<br>Providers | # Unique Locations | Percent of Members within Access Standard    | Mean Distance from<br>Member to Provider<br>Type | Percent of Members within Access Standard | Mean Distance from<br>Member to Provider<br>Type |
| PEDIATRIC SPECIALIST                                |                       |                    | 30 MILES / 60 MINUTES 90 MILES / 135 MINUTES |                                                  |                                           |                                                  |
| Allergy                                             | 51                    | 39                 | 100.0%                                       | 6.8                                              | 100.0%                                    | 37.6                                             |
| Cardiology                                          | 488                   | 178                | 100.0%                                       | 4.3                                              | 100.0%                                    | 20.1                                             |
| Dermatology                                         | 90                    | 72                 | 100.0%                                       | 6.3                                              | 97.0%                                     | 38.7                                             |
| Gastroenterology                                    | 153                   | 73                 | 100.0%                                       | 6.6                                              | 99.8%                                     | 38.5                                             |
| General Surgery                                     | 486                   | 280                | 100.0%                                       | 3.6                                              | 100.0%                                    | 9.3                                              |
| Hematology/Oncology                                 | 256                   | 87                 | 100.0%                                       | 5.5                                              | 99.8%                                     | 26.3                                             |
| Neonatology                                         | 102                   | 28                 | 91.7%                                        | 14.3                                             | 68.6%                                     | 91.0                                             |
| Nephrology                                          | 145                   | 79                 | 100.0%                                       | 5.8                                              | 100.0%                                    | 27.4                                             |
| Neurology                                           | 389                   | 156                | 100.0%                                       | 4.8                                              | 100.0%                                    | 25.9                                             |
| Ophthalmology                                       | 161                   | 184                | 100.0%                                       | 3.3                                              | 100.0%                                    | 18.9                                             |
| Orthopedics                                         | 304                   | 171                | 100.0%                                       | 4.0                                              | 100.0%                                    | 12.7                                             |
| Otolaryngology                                      | 140                   | 68                 | 100.0%                                       | 5.7                                              | 100.0%                                    | 36.0                                             |
| Physical Medicine/Rehab                             | 86                    | 67                 | 100.0%                                       | 5.9                                              | 99.1%                                     | 35.6                                             |
| Plastic and Reconstructive Surgery                  | 58                    | 41                 | 91.8%                                        | 11.4                                             | 90.5%                                     | 62.3                                             |
| Podiatry                                            | 63                    | 60                 | 99.9%                                        | 6.8                                              | 100.0%                                    | 28.8                                             |
| Psychiatrist*                                       | 352                   | 379                | 99.9%                                        | 2.3                                              | 99.9%                                     | 10.5                                             |
| *NOTE: The standard for this specialty differs from | n other specialties i | n this group.      | 15 MILES / 30 MINUTES                        |                                                  | 60 MILES / 90 MINUTES                     |                                                  |
| Pulmonary Disease                                   | 241                   | 99                 | 100.0%                                       | 5.4                                              | 100.0%                                    | 29.0                                             |
| Urology                                             | 108                   | 66                 | 100.0%                                       | 6.6                                              | 99.8%                                     | 27.9                                             |
| Hospital                                            |                       |                    | 30 MILES / 60                                | MINUTES                                          | 60 MILES / 9                              | 0 MINUTES                                        |
| Hospital                                            | 278                   | 334                | 100.0%                                       | 3.2                                              | 100.0%                                    | 5.3                                              |
| Pharmacy                                            |                       |                    | 10 MILES / 20                                | MINUTES                                          | 30 MILES / 4                              | 5 MINUTES                                        |
| Pharmacy                                            | 629                   | 619                | 99.8%                                        | 1.5                                              | 100.0%                                    | 3.8                                              |
| Vision                                              |                       |                    | 30 MILES / 60                                | MINUTES                                          | 60 MILES / 9                              | 00 MINUTES                                       |
| Optometry                                           | 467                   | 417                | 100.0%                                       | 1.8                                              | 100.0%                                    | 6.6                                              |
| Dental                                              |                       |                    | 20 MILES / 40                                | MINUTES                                          | 30 MILES /4                               | 5 MINUTES                                        |
| Adult Dental Primary Care                           | 299                   | 250                | 100.0%                                       | 3.1                                              | 99.8%                                     | 8.0                                              |
| Pediatric Dental Primary Care                       | 230                   | 154                | 100.0%                                       | 2.9                                              | 88.9%                                     | 19.7                                             |