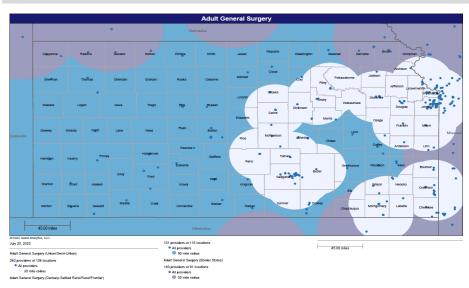

## KanCare Manage Care Organization Mapped Provider Count Report Sunflower State Health Plan

|                                                     |                       |                    | URBAN & SEI                               | MI-URBAN                                         | RURAL &                                   | FRONTIER                                         |
|-----------------------------------------------------|-----------------------|--------------------|-------------------------------------------|--------------------------------------------------|-------------------------------------------|--------------------------------------------------|
| Provider Specialty Type                             | # Unique<br>Providers | # Unique Locations | Percent of Members within Access Standard | Mean Distance from<br>Member to Provider<br>Type | Percent of Members within Access Standard | Mean Distance from<br>Member to Provider<br>Type |
| Primary Care Physicians                             |                       |                    | 20 MILES / 40                             | O MINUTES                                        | 30 MILES / 4                              | 15 MINUTES                                       |
| Adult Primary Care Providers                        | 3,443                 | 1,114              | 100.0%                                    | 1.4                                              | 100.0%                                    | 3.1                                              |
| Pediatric Primary Care Providers                    | 4,243                 | 1,157              | 100.0%                                    | 1.4                                              | 100.0%                                    | 3.3                                              |
| OB/GYN                                              |                       |                    | 15 MILES / 30                             | O MINUTES                                        | 60 MILES / 9                              | 00 MINUTES                                       |
| OB/GYN                                              | 489                   | 218                | 99.9%                                     | 3.1                                              | 98.9%                                     | 15.9                                             |
| Behavioral Health                                   |                       |                    | 30 MILES / 60                             | O MINUTES                                        | 60 MILES / 9                              | 00 MINUTES                                       |
| Adult Behavioral Health                             | 3,942                 | 1,275              | 100.0%                                    | 1.2                                              | 100.0%                                    | 5.2                                              |
| Pediatric Behavioral Health                         | 4,811                 | 1,313              | 100.0%                                    | 1.2                                              | 100.0%                                    | 5.2                                              |
| Specialist                                          |                       |                    |                                           |                                                  |                                           |                                                  |
| ADULT SPECIALIST                                    |                       |                    | 30 MILES / 60                             | O MINUTES                                        | 90 MILES / 1                              | 35 MINUTES                                       |
| Allergy                                             | 49                    | 37                 | 100.0%                                    | 6.8                                              | 100.0%                                    | 36.8                                             |
| Cardiology                                          | 487                   | 176                | 100.0%                                    | 4.2                                              | 100.0%                                    | 19.4                                             |
| Dermatology                                         | 87                    | 72                 | 100.0%                                    | 6.4                                              | 96.9%                                     | 38.8                                             |
| Gastroenterology                                    | 151                   | 72                 | 100.0%                                    | 6.6                                              | 99.8%                                     | 37.4                                             |
| General Surgery                                     | 480                   | 278                | 100.0%                                    | 3.5                                              | 100.0%                                    | 9.0                                              |
| Hematology/Oncology                                 | 254                   | 86                 | 100.0%                                    | 5.5                                              | 99.8%                                     | 26.0                                             |
| Nephrology                                          | 144                   | 79                 | 100.0%                                    | 5.9                                              | 100.0%                                    | 27.7                                             |
| Neurology                                           | 387                   | 156                | 100.0%                                    | 4.8                                              | 100.0%                                    | 25.5                                             |
| Ophthalmology                                       | 161                   | 184                | 100.0%                                    | 3.2                                              | 100.0%                                    | 17.6                                             |
| Orthopedics                                         | 303                   | 171                | 100.0%                                    | 3.9                                              | 100.0%                                    | 12.4                                             |
| Otolaryngology                                      | 139                   | 67                 | 100.0%                                    | 5.6                                              | 94.6%                                     | 45.2                                             |
| Physical Medicine/Rehab                             | 86                    | 67                 | 100.0%                                    | 6.0                                              | 99.1%                                     | 35.3                                             |
| Plastic and Reconstructive Surgery                  | 57                    | 41                 | 92.3%                                     | 11.3                                             | 92.6%                                     | 59.2                                             |
| Podiatry                                            | 60                    | 59                 | 100.0%                                    | 7.0                                              | 100.0%                                    | 28.6                                             |
| Psychiatrist*                                       | 647                   | 377                | 99.9%                                     | 2.2                                              | 99.9%                                     | 10.3                                             |
| *NOTE: The standard for this specialty differs fron | n other specialties i | n this group.      | 15 MILES / 30                             | MINUTES                                          | 60 MILES / S                              | 00 MINUTES                                       |
| Pulmonary Disease                                   | 238                   | 98                 | 100.0%                                    | 5.4                                              | 100.0%                                    | 28.1                                             |
| Urology                                             | 108                   | 66                 | 100.0%                                    | 6.5                                              | 99.8%                                     | 27.7                                             |

## KanCare Manage Care Organization Mapped Provider Count Report Sunflower State Health Plan

|                                                     |                       |                    | URBAN & SEMI-URBAN                           |                                                  | RURAL & FRONTIER                          |                                                  |
|-----------------------------------------------------|-----------------------|--------------------|----------------------------------------------|--------------------------------------------------|-------------------------------------------|--------------------------------------------------|
| Provider Specialty Type                             | # Unique<br>Providers | # Unique Locations | Percent of Members within Access Standard    | Mean Distance from<br>Member to Provider<br>Type | Percent of Members within Access Standard | Mean Distance from<br>Member to Provider<br>Type |
| PEDIATRIC SPECIALIST                                |                       |                    | 30 MILES / 60 MINUTES 90 MILES / 135 MINUTES |                                                  |                                           |                                                  |
| Allergy                                             | 51                    | 39                 | 100.0%                                       | 6.8                                              | 100.0%                                    | 37.6                                             |
| Cardiology                                          | 488                   | 178                | 100.0%                                       | 4.3                                              | 100.0%                                    | 20.1                                             |
| Dermatology                                         | 90                    | 72                 | 100.0%                                       | 6.3                                              | 97.0%                                     | 38.7                                             |
| Gastroenterology                                    | 153                   | 73                 | 100.0%                                       | 6.6                                              | 99.8%                                     | 38.5                                             |
| General Surgery                                     | 486                   | 280                | 100.0%                                       | 3.6                                              | 100.0%                                    | 9.3                                              |
| Hematology/Oncology                                 | 256                   | 87                 | 100.0%                                       | 5.5                                              | 99.8%                                     | 26.3                                             |
| Neonatology                                         | 102                   | 28                 | 91.7%                                        | 14.3                                             | 68.6%                                     | 91.0                                             |
| Nephrology                                          | 145                   | 79                 | 100.0%                                       | 5.8                                              | 100.0%                                    | 27.4                                             |
| Neurology                                           | 389                   | 156                | 100.0%                                       | 4.8                                              | 100.0%                                    | 25.9                                             |
| Ophthalmology                                       | 161                   | 184                | 100.0%                                       | 3.3                                              | 100.0%                                    | 18.9                                             |
| Orthopedics                                         | 304                   | 171                | 100.0%                                       | 4.0                                              | 100.0%                                    | 12.7                                             |
| Otolaryngology                                      | 140                   | 68                 | 100.0%                                       | 5.7                                              | 100.0%                                    | 36.0                                             |
| Physical Medicine/Rehab                             | 86                    | 67                 | 100.0%                                       | 5.9                                              | 99.1%                                     | 35.6                                             |
| Plastic and Reconstructive Surgery                  | 58                    | 41                 | 91.8%                                        | 11.4                                             | 90.5%                                     | 62.3                                             |
| Podiatry                                            | 63                    | 60                 | 99.9%                                        | 6.8                                              | 100.0%                                    | 28.8                                             |
| Psychiatrist*                                       | 352                   | 379                | 99.9%                                        | 2.3                                              | 99.9%                                     | 10.5                                             |
| *NOTE: The standard for this specialty differs from | n other specialties i | n this group.      | 15 MILES / 30 MINUTES                        |                                                  | 60 MILES / 90 MINUTES                     |                                                  |
| Pulmonary Disease                                   | 241                   | 99                 | 100.0%                                       | 5.4                                              | 100.0%                                    | 29.0                                             |
| Urology                                             | 108                   | 66                 | 100.0%                                       | 6.6                                              | 99.8%                                     | 27.9                                             |
| Hospital                                            |                       |                    | 30 MILES / 60                                | MINUTES                                          | 60 MILES / 9                              | 0 MINUTES                                        |
| Hospital                                            | 278                   | 334                | 100.0%                                       | 3.2                                              | 100.0%                                    | 5.3                                              |
| Pharmacy                                            |                       |                    | 10 MILES / 20                                | MINUTES                                          | 30 MILES / 4                              | 5 MINUTES                                        |
| Pharmacy                                            | 629                   | 619                | 99.8%                                        | 1.5                                              | 100.0%                                    | 3.8                                              |
| Vision                                              |                       |                    | 30 MILES / 60                                | MINUTES                                          | 60 MILES / 9                              | 00 MINUTES                                       |
| Optometry                                           | 467                   | 417                | 100.0%                                       | 1.8                                              | 100.0%                                    | 6.6                                              |
| Dental                                              |                       |                    | 20 MILES / 40                                | MINUTES                                          | 30 MILES /4                               | 5 MINUTES                                        |
| Adult Dental Primary Care                           | 299                   | 250                | 100.0%                                       | 3.1                                              | 99.8%                                     | 8.0                                              |
| Pediatric Dental Primary Care                       | 230                   | 154                | 100.0%                                       | 2.9                                              | 88.9%                                     | 19.7                                             |