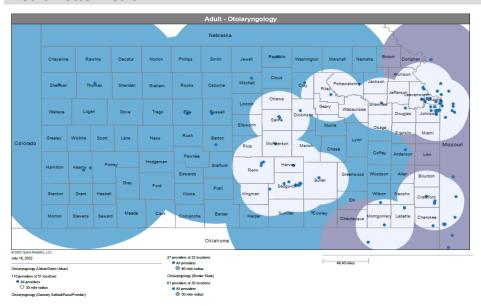

- Pharmacy
- Dental and Vision
- Ancillary Services
- HCBS (fixed-site)

Each map identifies the specialty and—where applicable—population for the service identified. Only providers contracted for the specified service are shown, including providers in border states. Provider service locations are identified on each map as a small dot and colored circles are used to represent the radius in miles from each provider service location (for the identified urban-rural classification). The size of each circle corresponds to distance requirements identified in the network standards.

For each map, a count will display the number of unique providers and locations. In some instances, many providers practice in a single location. Providers may also have multiple practice locations.

The index below identifies the classification indicators used in the maps. For all maps, the following scale is used.