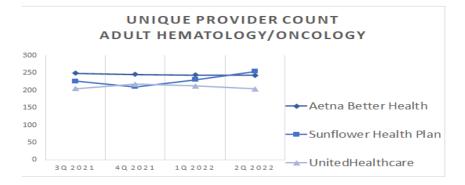

# KanCare Manage Care Organization Mapped Provider Count Report Aetna Better Health

|                                                    |                       |                    | URBAN & SEMI-URBAN                        |                                                  | RURAL & FRONTIER                          |                                                  |
|----------------------------------------------------|-----------------------|--------------------|-------------------------------------------|--------------------------------------------------|-------------------------------------------|--------------------------------------------------|
| Provider Specialty Type                            | # Unique<br>Providers | # Unique Locations | Percent of Members within Access Standard | Mean Distance from<br>Member to Provider<br>Type | Percent of Members within Access Standard | Mean Distance from<br>Member to Provider<br>Type |
| Primary Care Physicians                            |                       |                    | 20 MILES / 40                             | O MINUTES                                        | 30 MILES / 4                              | 5 MINUTES                                        |
| Adult Primary Care Providers                       | 2509                  | 800                | 100.0%                                    | 1.5                                              | 100.0%                                    | 3.8                                              |
| Pediatric Primary Care Providers                   | 3121                  | 840                | 100.0%                                    | 1.6                                              | 100.0%                                    | 3.9                                              |
| OB/GYN                                             |                       |                    | 15 MILES / 30                             | O MINUTES                                        | 60 MILES / 9                              | 0 MINUTES                                        |
| OB/GYN                                             | 503                   | 265                | 100.0%                                    | 3.1                                              | 100.0%                                    | 12.9                                             |
| Behavioral Health                                  |                       |                    | 30 MILES / 60                             | O MINUTES                                        | OU IVIILES / 5                            | U IVIIIVU I ES                                   |
| Adult Behavioral Health                            | 3433                  | 1067               | 100.0%                                    | 1.4                                              | 100.0%                                    | 5.7                                              |
| Pediatric Behavioral Health                        | 4067                  | 1082               | 100.0%                                    | 1.5                                              | 100.0%                                    | 5.7                                              |
| Specialist<br>ADULT SPECIALIST                     |                       |                    | 30 MILES / 60                             | O MINUTES                                        | 90 MILES / 13                             | 35 MINUTES                                       |
| Allergy                                            | 39                    | 50                 | 97.2%                                     | 8.1                                              | 100.0%                                    | 41.2                                             |
| Cardiology                                         | 503                   | 297                | 100.0%                                    | 3.0                                              | 100.0%                                    | 15.7                                             |
| Dermatology                                        | 59                    | 123                | 100.0%                                    | 4.7                                              | 100.0%                                    | 20.4                                             |
| Gastroenterology                                   | 145                   | 115                | 100.0%                                    | 7.5                                              | 99.7%                                     | 40.4                                             |
| General Surgery                                    | 470                   | 363                | 100.0%                                    | 3.0                                              | 100.0%                                    | 7.8                                              |
| Hematology/Oncology                                | 243                   | 180                | 100.0%                                    | 4.5                                              | 100.0%                                    | 23.6                                             |
| Nephrology                                         | 131                   | 131                | 100.0%                                    | 5.2                                              | 100.0%                                    | 25.8                                             |
| Neurology                                          | 359                   | 232                | 100.0%                                    | 3.9                                              | 100.0%                                    | 16.3                                             |
| Ophthalmology                                      | 118                   | 102                | 100.0%                                    | 6.3                                              | 100.0%                                    | 24.9                                             |
| Orthopedics                                        | 305                   | 256                | 100.0%                                    | 3.2                                              | 100.0%                                    | 10.9                                             |
| Otolaryngology                                     | 130                   | 103                | 100.0%                                    | 5.3                                              | 100.0%                                    | 27.1                                             |
| Physical Medicine/Rehab                            | 86                    | 94                 | 100.0%                                    | 6.4                                              | 90.6%                                     | 50.3                                             |
| Plastic and Reconstructive Surgery                 | 57                    | 90                 | 96.7%                                     | 9.5                                              | 92.3%                                     | 56.3                                             |
| Podiatry                                           | 66                    | 100                | 100.0%                                    | 6.2                                              | 100.0%                                    | 21.0                                             |
| Psychiatrist                                       | 522                   | 408                | 100.0%                                    | 2.2                                              | 100.0%                                    | 8.1                                              |
| NOTE: The standard for this specialty differs from | other specialties in  | n this group.      | 15 MILES / 30 I                           | MINUTES 1                                        | 60 MILES / 90                             | MINUTES 1                                        |
| Pulmonary Disease                                  | 212                   | 155                | 100.0%                                    | 5.5                                              | 100.0%                                    | 27.2                                             |
| Urology                                            | 116                   | 84                 | 100.0%                                    | 6.2                                              | 99.9%                                     | 25.0                                             |

## KanCare Manage Care Organization Mapped Provider Count Report Sunflower State Health Plan

|                                                     |                       |                    | URBAN & SEI                               | MI-URBAN                                         | RURAL &                                   | FRONTIER                                         |
|-----------------------------------------------------|-----------------------|--------------------|-------------------------------------------|--------------------------------------------------|-------------------------------------------|--------------------------------------------------|
| Provider Specialty Type                             | # Unique<br>Providers | # Unique Locations | Percent of Members within Access Standard | Mean Distance from<br>Member to Provider<br>Type | Percent of Members within Access Standard | Mean Distance from<br>Member to Provider<br>Type |
| Primary Care Physicians                             |                       |                    | 20 MILES / 40                             | O MINUTES                                        | 30 MILES / 4                              | 15 MINUTES                                       |
| Adult Primary Care Providers                        | 3,443                 | 1,114              | 100.0%                                    | 1.4                                              | 100.0%                                    | 3.1                                              |
| Pediatric Primary Care Providers                    | 4,243                 | 1,157              | 100.0%                                    | 1.4                                              | 100.0%                                    | 3.3                                              |
| OB/GYN                                              |                       |                    | 15 MILES / 30                             | O MINUTES                                        | 60 MILES / 9                              | 00 MINUTES                                       |
| OB/GYN                                              | 489                   | 218                | 99.9%                                     | 3.1                                              | 98.9%                                     | 15.9                                             |
| Behavioral Health                                   |                       |                    | 30 MILES / 60                             | O MINUTES                                        | 60 MILES / 9                              | 00 MINUTES                                       |
| Adult Behavioral Health                             | 3,942                 | 1,275              | 100.0%                                    | 1.2                                              | 100.0%                                    | 5.2                                              |
| Pediatric Behavioral Health                         | 4,811                 | 1,313              | 100.0%                                    | 1.2                                              | 100.0%                                    | 5.2                                              |
| Specialist                                          |                       |                    |                                           |                                                  |                                           |                                                  |
| ADULT SPECIALIST                                    |                       |                    | 30 MILES / 60                             | O MINUTES                                        | 90 MILES / 1                              | 35 MINUTES                                       |
| Allergy                                             | 49                    | 37                 | 100.0%                                    | 6.8                                              | 100.0%                                    | 36.8                                             |
| Cardiology                                          | 487                   | 176                | 100.0%                                    | 4.2                                              | 100.0%                                    | 19.4                                             |
| Dermatology                                         | 87                    | 72                 | 100.0%                                    | 6.4                                              | 96.9%                                     | 38.8                                             |
| Gastroenterology                                    | 151                   | 72                 | 100.0%                                    | 6.6                                              | 99.8%                                     | 37.4                                             |
| General Surgery                                     | 480                   | 278                | 100.0%                                    | 3.5                                              | 100.0%                                    | 9.0                                              |
| Hematology/Oncology                                 | 254                   | 86                 | 100.0%                                    | 5.5                                              | 99.8%                                     | 26.0                                             |
| Nephrology                                          | 144                   | 79                 | 100.0%                                    | 5.9                                              | 100.0%                                    | 27.7                                             |
| Neurology                                           | 387                   | 156                | 100.0%                                    | 4.8                                              | 100.0%                                    | 25.5                                             |
| Ophthalmology                                       | 161                   | 184                | 100.0%                                    | 3.2                                              | 100.0%                                    | 17.6                                             |
| Orthopedics                                         | 303                   | 171                | 100.0%                                    | 3.9                                              | 100.0%                                    | 12.4                                             |
| Otolaryngology                                      | 139                   | 67                 | 100.0%                                    | 5.6                                              | 94.6%                                     | 45.2                                             |
| Physical Medicine/Rehab                             | 86                    | 67                 | 100.0%                                    | 6.0                                              | 99.1%                                     | 35.3                                             |
| Plastic and Reconstructive Surgery                  | 57                    | 41                 | 92.3%                                     | 11.3                                             | 92.6%                                     | 59.2                                             |
| Podiatry                                            | 60                    | 59                 | 100.0%                                    | 7.0                                              | 100.0%                                    | 28.6                                             |
| Psychiatrist*                                       | 647                   | 377                | 99.9%                                     | 2.2                                              | 99.9%                                     | 10.3                                             |
| *NOTE: The standard for this specialty differs fron | n other specialties i | n this group.      | 15 MILES / 30                             | MINUTES                                          | 60 MILES / S                              | 00 MINUTES                                       |
| Pulmonary Disease                                   | 238                   | 98                 | 100.0%                                    | 5.4                                              | 100.0%                                    | 28.1                                             |
| Urology                                             | 108                   | 66                 | 100.0%                                    | 6.5                                              | 99.8%                                     | 27.7                                             |

## KanCare Managed Care Organization Mapped Provider Count Report *United HealthCare*

| Kancare                                            |                       | URBAN & SEMI-URBAN |                                           | RURAL & FRONTIER                                 |                                           |                                                  |
|----------------------------------------------------|-----------------------|--------------------|-------------------------------------------|--------------------------------------------------|-------------------------------------------|--------------------------------------------------|
| Provider Specialty Type                            | # Unique<br>Providers | # Unique Locations | Percent of Members within Access Standard | Mean Distance from<br>Member to Provider<br>Type | Percent of Members within Access Standard | Mean Distance from<br>Member to Provider<br>Type |
| Primary Care Physicians                            |                       |                    | 20 MILES / 40 MINUTES                     |                                                  | 30 MILES / 45 MINUTES                     |                                                  |
| Adult Primary Care Providers                       | 3631                  | 1153               | 100.0%                                    | 0.9                                              | 100.0%                                    | 2.1                                              |
| Pediatric Primary Care Providers                   | 3864                  | 1162               | 100.0%                                    | 1.0                                              | 100.0%                                    | 2.3                                              |
| OB/GYN                                             |                       |                    | 15 MILES / 30                             | O MINUTES                                        | 60 MILES / 9                              | 0 MINUTES                                        |
| OB/GYN                                             | 332                   | 193                | 99.9%                                     | 2.6                                              | 99.9%                                     | 12.0                                             |
| Behavioral Health                                  |                       |                    | 30 MILES / 60                             | O MINUTES                                        | 60 MILES / 9                              | 0 MINUTES                                        |
| Adult Behavioral Health                            | 3363                  | 1379               | 100.0%                                    | 0.8                                              | 100.0%                                    | 4.0                                              |
| Pediatric Behavioral Health                        | 3888                  | 1431               | 100.0%                                    | 0.9                                              | 100.0%                                    | 4.1                                              |
| Specialist                                         |                       |                    |                                           |                                                  |                                           |                                                  |
| ADULT SPECIALIST                                   |                       |                    | 30 MILES / 60                             | O MINUTES                                        | 90 MILES / 1.                             | 35 MINUTES                                       |
| Allergy                                            | 43                    | 36                 | 97.6%                                     | 6.7                                              | 100.0%                                    | 39.4                                             |
| Cardiology                                         | 362                   | 206                | 100.0%                                    | 3.1                                              | 100.0%                                    | 10.4                                             |
| Dermatology                                        | 53                    | 63                 | 99.8%                                     | 5.9                                              | 99.7%                                     | 23.6                                             |
| Gastroenterology                                   | 120                   | 92                 | 100.0%                                    | 4.9                                              | 99.8%                                     | 32.4                                             |
| General Surgery                                    | 335                   | 246                | 100.0%                                    | 2.6                                              | 100.0%                                    | 6.9                                              |
| Hematology/Oncology                                | 204                   | 101                | 100.0%                                    | 3.5                                              | 100.0%                                    | 18.1                                             |
| Nephrology                                         | 75                    | 55                 | 98.3%                                     | 6.4                                              | 99.7%                                     | 29.2                                             |
| Neurology                                          | 235                   | 117                | 100.0%                                    | 3.4                                              | 100.0%                                    | 17.4                                             |
| Ophthalmology                                      | 72                    | 114                | 100.0%                                    | 3.0                                              | 100.0%                                    | 17.3                                             |
| Orthopedics                                        | 233                   | 167                | 100.0%                                    | 3.2                                              | 100.0%                                    | 9.5                                              |
| Otolaryngology                                     | 112                   | 102                | 100.0%                                    | 3.7                                              | 100.0%                                    | 19.6                                             |
| Physical Medicine/Rehab                            | 82                    | 102                | 100.0%                                    | 4.2                                              | 99.1%                                     | 30.9                                             |
| Plastic and Reconstructive Surgery                 | 44                    | 51                 | 98.5%                                     | 7.8                                              | 92.9%                                     | 55.9                                             |
| Podiatry                                           | 57                    | 106                | 100.0%                                    | 3.5                                              | 100.0%                                    | 12.9                                             |
| Psychiatrist                                       | 454                   | 398                | 100.0%                                    | 1.7                                              | 100.0%                                    | 5.9                                              |
| NOTE: The standard for this specialty differs from | other specialties in  | n this group.      | 15 MILES / 30 I                           | MINUTES 1                                        | 60 MILES / 90                             | MINUTES 1                                        |
| Pulmonary Disease                                  | 136                   | 89                 | 100.0%                                    | 4.4                                              | 100.0%                                    | 29.8                                             |
| Urology                                            | 106                   | 93                 | 100.0%                                    | 3.9                                              | 100.0%                                    | 15.6                                             |