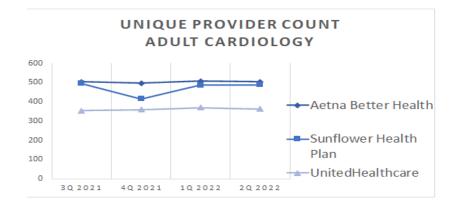

# KanCare Manage Care Organization Mapped Provider Count Report Aetna Better Health

|                                                    |                       |                    | URBAN & SEMI-URBAN                        |                                                  | RURAL & FRONTIER                          |                                                  |
|----------------------------------------------------|-----------------------|--------------------|-------------------------------------------|--------------------------------------------------|-------------------------------------------|--------------------------------------------------|
| Provider Specialty Type                            | # Unique<br>Providers | # Unique Locations | Percent of Members within Access Standard | Mean Distance from<br>Member to Provider<br>Type | Percent of Members within Access Standard | Mean Distance from<br>Member to Provider<br>Type |
| Primary Care Physicians                            |                       |                    | 20 MILES / 40                             | O MINUTES                                        | 30 MILES / 4                              | 5 MINUTES                                        |
| Adult Primary Care Providers                       | 2509                  | 800                | 100.0%                                    | 1.5                                              | 100.0%                                    | 3.8                                              |
| Pediatric Primary Care Providers                   | 3121                  | 840                | 100.0%                                    | 1.6                                              | 100.0%                                    | 3.9                                              |
| OB/GYN                                             |                       |                    | 15 MILES / 30                             | O MINUTES                                        | 60 MILES / 9                              | 0 MINUTES                                        |
| OB/GYN                                             | 503                   | 265                | 100.0%                                    | 3.1                                              | 100.0%                                    | 12.9                                             |
| Behavioral Health                                  |                       |                    | 30 MILES / 60                             | O MINUTES                                        | OU IVIILES / 5                            | U IVIIIVU I ES                                   |
| Adult Behavioral Health                            | 3433                  | 1067               | 100.0%                                    | 1.4                                              | 100.0%                                    | 5.7                                              |
| Pediatric Behavioral Health                        | 4067                  | 1082               | 100.0%                                    | 1.5                                              | 100.0%                                    | 5.7                                              |
| Specialist<br>ADULT SPECIALIST                     |                       |                    | 30 MILES / 60                             | O MINUTES                                        | 90 MILES / 13                             | 35 MINUTES                                       |
| Allergy                                            | 39                    | 50                 | 97.2%                                     | 8.1                                              | 100.0%                                    | 41.2                                             |
| Cardiology                                         | 503                   | 297                | 100.0%                                    | 3.0                                              | 100.0%                                    | 15.7                                             |
| Dermatology                                        | 59                    | 123                | 100.0%                                    | 4.7                                              | 100.0%                                    | 20.4                                             |
| Gastroenterology                                   | 145                   | 115                | 100.0%                                    | 7.5                                              | 99.7%                                     | 40.4                                             |
| General Surgery                                    | 470                   | 363                | 100.0%                                    | 3.0                                              | 100.0%                                    | 7.8                                              |
| Hematology/Oncology                                | 243                   | 180                | 100.0%                                    | 4.5                                              | 100.0%                                    | 23.6                                             |
| Nephrology                                         | 131                   | 131                | 100.0%                                    | 5.2                                              | 100.0%                                    | 25.8                                             |
| Neurology                                          | 359                   | 232                | 100.0%                                    | 3.9                                              | 100.0%                                    | 16.3                                             |
| Ophthalmology                                      | 118                   | 102                | 100.0%                                    | 6.3                                              | 100.0%                                    | 24.9                                             |
| Orthopedics                                        | 305                   | 256                | 100.0%                                    | 3.2                                              | 100.0%                                    | 10.9                                             |
| Otolaryngology                                     | 130                   | 103                | 100.0%                                    | 5.3                                              | 100.0%                                    | 27.1                                             |
| Physical Medicine/Rehab                            | 86                    | 94                 | 100.0%                                    | 6.4                                              | 90.6%                                     | 50.3                                             |
| Plastic and Reconstructive Surgery                 | 57                    | 90                 | 96.7%                                     | 9.5                                              | 92.3%                                     | 56.3                                             |
| Podiatry                                           | 66                    | 100                | 100.0%                                    | 6.2                                              | 100.0%                                    | 21.0                                             |
| Psychiatrist                                       | 522                   | 408                | 100.0%                                    | 2.2                                              | 100.0%                                    | 8.1                                              |
| NOTE: The standard for this specialty differs from | other specialties in  | n this group.      | 15 MILES / 30 I                           | MINUTES 1                                        | 60 MILES / 90                             | MINUTES 1                                        |
| Pulmonary Disease                                  | 212                   | 155                | 100.0%                                    | 5.5                                              | 100.0%                                    | 27.2                                             |
| Urology                                            | 116                   | 84                 | 100.0%                                    | 6.2                                              | 99.9%                                     | 25.0                                             |

## KanCare Manage Care Organization Mapped Provider Count Report Sunflower State Health Plan

|                                                     |                       |                    | URBAN & SEI                               | MI-URBAN                                         | RURAL &                                   | FRONTIER                                         |
|-----------------------------------------------------|-----------------------|--------------------|-------------------------------------------|--------------------------------------------------|-------------------------------------------|--------------------------------------------------|
| Provider Specialty Type                             | # Unique<br>Providers | # Unique Locations | Percent of Members within Access Standard | Mean Distance from<br>Member to Provider<br>Type | Percent of Members within Access Standard | Mean Distance from<br>Member to Provider<br>Type |
| Primary Care Physicians                             |                       |                    | 20 MILES / 40                             | O MINUTES                                        | 30 MILES / 4                              | 15 MINUTES                                       |
| Adult Primary Care Providers                        | 3,443                 | 1,114              | 100.0%                                    | 1.4                                              | 100.0%                                    | 3.1                                              |
| Pediatric Primary Care Providers                    | 4,243                 | 1,157              | 100.0%                                    | 1.4                                              | 100.0%                                    | 3.3                                              |
| OB/GYN                                              |                       |                    | 15 MILES / 30                             | O MINUTES                                        | 60 MILES / 9                              | 00 MINUTES                                       |
| OB/GYN                                              | 489                   | 218                | 99.9%                                     | 3.1                                              | 98.9%                                     | 15.9                                             |
| Behavioral Health                                   |                       |                    | 30 MILES / 60                             | O MINUTES                                        | 60 MILES / 9                              | 00 MINUTES                                       |
| Adult Behavioral Health                             | 3,942                 | 1,275              | 100.0%                                    | 1.2                                              | 100.0%                                    | 5.2                                              |
| Pediatric Behavioral Health                         | 4,811                 | 1,313              | 100.0%                                    | 1.2                                              | 100.0%                                    | 5.2                                              |
| Specialist                                          |                       |                    |                                           |                                                  |                                           |                                                  |
| ADULT SPECIALIST                                    |                       |                    | 30 MILES / 60                             | O MINUTES                                        | 90 MILES / 1                              | 35 MINUTES                                       |
| Allergy                                             | 49                    | 37                 | 100.0%                                    | 6.8                                              | 100.0%                                    | 36.8                                             |
| Cardiology                                          | 487                   | 176                | 100.0%                                    | 4.2                                              | 100.0%                                    | 19.4                                             |
| Dermatology                                         | 87                    | 72                 | 100.0%                                    | 6.4                                              | 96.9%                                     | 38.8                                             |
| Gastroenterology                                    | 151                   | 72                 | 100.0%                                    | 6.6                                              | 99.8%                                     | 37.4                                             |
| General Surgery                                     | 480                   | 278                | 100.0%                                    | 3.5                                              | 100.0%                                    | 9.0                                              |
| Hematology/Oncology                                 | 254                   | 86                 | 100.0%                                    | 5.5                                              | 99.8%                                     | 26.0                                             |
| Nephrology                                          | 144                   | 79                 | 100.0%                                    | 5.9                                              | 100.0%                                    | 27.7                                             |
| Neurology                                           | 387                   | 156                | 100.0%                                    | 4.8                                              | 100.0%                                    | 25.5                                             |
| Ophthalmology                                       | 161                   | 184                | 100.0%                                    | 3.2                                              | 100.0%                                    | 17.6                                             |
| Orthopedics                                         | 303                   | 171                | 100.0%                                    | 3.9                                              | 100.0%                                    | 12.4                                             |
| Otolaryngology                                      | 139                   | 67                 | 100.0%                                    | 5.6                                              | 94.6%                                     | 45.2                                             |
| Physical Medicine/Rehab                             | 86                    | 67                 | 100.0%                                    | 6.0                                              | 99.1%                                     | 35.3                                             |
| Plastic and Reconstructive Surgery                  | 57                    | 41                 | 92.3%                                     | 11.3                                             | 92.6%                                     | 59.2                                             |
| Podiatry                                            | 60                    | 59                 | 100.0%                                    | 7.0                                              | 100.0%                                    | 28.6                                             |
| Psychiatrist*                                       | 647                   | 377                | 99.9%                                     | 2.2                                              | 99.9%                                     | 10.3                                             |
| *NOTE: The standard for this specialty differs fron | n other specialties i | n this group.      | 15 MILES / 30                             | MINUTES                                          | 60 MILES / S                              | 00 MINUTES                                       |
| Pulmonary Disease                                   | 238                   | 98                 | 100.0%                                    | 5.4                                              | 100.0%                                    | 28.1                                             |
| Urology                                             | 108                   | 66                 | 100.0%                                    | 6.5                                              | 99.8%                                     | 27.7                                             |

## KanCare Managed Care Organization Mapped Provider Count Report *United HealthCare*

| Kancare                                            |                       | URBAN & SEMI-URBAN |                                           | RURAL & FRONTIER                                 |                                           |                                                  |
|----------------------------------------------------|-----------------------|--------------------|-------------------------------------------|--------------------------------------------------|-------------------------------------------|--------------------------------------------------|
| Provider Specialty Type                            | # Unique<br>Providers | # Unique Locations | Percent of Members within Access Standard | Mean Distance from<br>Member to Provider<br>Type | Percent of Members within Access Standard | Mean Distance from<br>Member to Provider<br>Type |
| Primary Care Physicians                            |                       |                    | 20 MILES / 40 MINUTES                     |                                                  | 30 MILES / 45 MINUTES                     |                                                  |
| Adult Primary Care Providers                       | 3631                  | 1153               | 100.0%                                    | 0.9                                              | 100.0%                                    | 2.1                                              |
| Pediatric Primary Care Providers                   | 3864                  | 1162               | 100.0%                                    | 1.0                                              | 100.0%                                    | 2.3                                              |
| OB/GYN                                             |                       |                    | 15 MILES / 30                             | O MINUTES                                        | 60 MILES / 9                              | 0 MINUTES                                        |
| OB/GYN                                             | 332                   | 193                | 99.9%                                     | 2.6                                              | 99.9%                                     | 12.0                                             |
| Behavioral Health                                  |                       |                    | 30 MILES / 60                             | O MINUTES                                        | 60 MILES / 9                              | 0 MINUTES                                        |
| Adult Behavioral Health                            | 3363                  | 1379               | 100.0%                                    | 0.8                                              | 100.0%                                    | 4.0                                              |
| Pediatric Behavioral Health                        | 3888                  | 1431               | 100.0%                                    | 0.9                                              | 100.0%                                    | 4.1                                              |
| Specialist                                         |                       |                    |                                           |                                                  |                                           |                                                  |
| ADULT SPECIALIST                                   |                       |                    | 30 MILES / 60                             | O MINUTES                                        | 90 MILES / 1.                             | 35 MINUTES                                       |
| Allergy                                            | 43                    | 36                 | 97.6%                                     | 6.7                                              | 100.0%                                    | 39.4                                             |
| Cardiology                                         | 362                   | 206                | 100.0%                                    | 3.1                                              | 100.0%                                    | 10.4                                             |
| Dermatology                                        | 53                    | 63                 | 99.8%                                     | 5.9                                              | 99.7%                                     | 23.6                                             |
| Gastroenterology                                   | 120                   | 92                 | 100.0%                                    | 4.9                                              | 99.8%                                     | 32.4                                             |
| General Surgery                                    | 335                   | 246                | 100.0%                                    | 2.6                                              | 100.0%                                    | 6.9                                              |
| Hematology/Oncology                                | 204                   | 101                | 100.0%                                    | 3.5                                              | 100.0%                                    | 18.1                                             |
| Nephrology                                         | 75                    | 55                 | 98.3%                                     | 6.4                                              | 99.7%                                     | 29.2                                             |
| Neurology                                          | 235                   | 117                | 100.0%                                    | 3.4                                              | 100.0%                                    | 17.4                                             |
| Ophthalmology                                      | 72                    | 114                | 100.0%                                    | 3.0                                              | 100.0%                                    | 17.3                                             |
| Orthopedics                                        | 233                   | 167                | 100.0%                                    | 3.2                                              | 100.0%                                    | 9.5                                              |
| Otolaryngology                                     | 112                   | 102                | 100.0%                                    | 3.7                                              | 100.0%                                    | 19.6                                             |
| Physical Medicine/Rehab                            | 82                    | 102                | 100.0%                                    | 4.2                                              | 99.1%                                     | 30.9                                             |
| Plastic and Reconstructive Surgery                 | 44                    | 51                 | 98.5%                                     | 7.8                                              | 92.9%                                     | 55.9                                             |
| Podiatry                                           | 57                    | 106                | 100.0%                                    | 3.5                                              | 100.0%                                    | 12.9                                             |
| Psychiatrist                                       | 454                   | 398                | 100.0%                                    | 1.7                                              | 100.0%                                    | 5.9                                              |
| NOTE: The standard for this specialty differs from | other specialties in  | n this group.      | 15 MILES / 30 I                           | MINUTES 1                                        | 60 MILES / 90                             | MINUTES 1                                        |
| Pulmonary Disease                                  | 136                   | 89                 | 100.0%                                    | 4.4                                              | 100.0%                                    | 29.8                                             |
| Urology                                            | 106                   | 93                 | 100.0%                                    | 3.9                                              | 100.0%                                    | 15.6                                             |