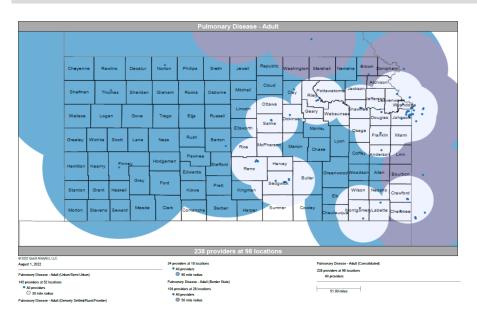

# KanCare Manage Care Organization Mapped Provider Count Report Aetna Better Health

|                                                    |                       |                    | URBAN & SEMI-URBAN                        |                                                  | RURAL & FRONTIER                          |                                                  |
|----------------------------------------------------|-----------------------|--------------------|-------------------------------------------|--------------------------------------------------|-------------------------------------------|--------------------------------------------------|
| Provider Specialty Type                            | # Unique<br>Providers | # Unique Locations | Percent of Members within Access Standard | Mean Distance from<br>Member to Provider<br>Type | Percent of Members within Access Standard | Mean Distance from<br>Member to Provider<br>Type |
| Primary Care Physicians                            |                       |                    | 20 MILES / 40                             | O MINUTES                                        | 30 MILES / 4                              | 5 MINUTES                                        |
| Adult Primary Care Providers                       | 2509                  | 800                | 100.0%                                    | 1.5                                              | 100.0%                                    | 3.8                                              |
| Pediatric Primary Care Providers                   | 3121                  | 840                | 100.0%                                    | 1.6                                              | 100.0%                                    | 3.9                                              |
| OB/GYN                                             |                       |                    | 15 MILES / 30                             | O MINUTES                                        | 60 MILES / 9                              | 0 MINUTES                                        |
| OB/GYN                                             | 503                   | 265                | 100.0%                                    | 3.1                                              | 100.0%                                    | 12.9                                             |
| Behavioral Health                                  |                       |                    | 30 MILES / 60                             | O MINUTES                                        | OU IVIILES / 5                            | U IVIIIVU I ES                                   |
| Adult Behavioral Health                            | 3433                  | 1067               | 100.0%                                    | 1.4                                              | 100.0%                                    | 5.7                                              |
| Pediatric Behavioral Health                        | 4067                  | 1082               | 100.0%                                    | 1.5                                              | 100.0%                                    | 5.7                                              |
| Specialist<br>ADULT SPECIALIST                     |                       |                    | 30 MILES / 60                             | O MINUTES                                        | 90 MILES / 13                             | 35 MINUTES                                       |
| Allergy                                            | 39                    | 50                 | 97.2%                                     | 8.1                                              | 100.0%                                    | 41.2                                             |
| Cardiology                                         | 503                   | 297                | 100.0%                                    | 3.0                                              | 100.0%                                    | 15.7                                             |
| Dermatology                                        | 59                    | 123                | 100.0%                                    | 4.7                                              | 100.0%                                    | 20.4                                             |
| Gastroenterology                                   | 145                   | 115                | 100.0%                                    | 7.5                                              | 99.7%                                     | 40.4                                             |
| General Surgery                                    | 470                   | 363                | 100.0%                                    | 3.0                                              | 100.0%                                    | 7.8                                              |
| Hematology/Oncology                                | 243                   | 180                | 100.0%                                    | 4.5                                              | 100.0%                                    | 23.6                                             |
| Nephrology                                         | 131                   | 131                | 100.0%                                    | 5.2                                              | 100.0%                                    | 25.8                                             |
| Neurology                                          | 359                   | 232                | 100.0%                                    | 3.9                                              | 100.0%                                    | 16.3                                             |
| Ophthalmology                                      | 118                   | 102                | 100.0%                                    | 6.3                                              | 100.0%                                    | 24.9                                             |
| Orthopedics                                        | 305                   | 256                | 100.0%                                    | 3.2                                              | 100.0%                                    | 10.9                                             |
| Otolaryngology                                     | 130                   | 103                | 100.0%                                    | 5.3                                              | 100.0%                                    | 27.1                                             |
| Physical Medicine/Rehab                            | 86                    | 94                 | 100.0%                                    | 6.4                                              | 90.6%                                     | 50.3                                             |
| Plastic and Reconstructive Surgery                 | 57                    | 90                 | 96.7%                                     | 9.5                                              | 92.3%                                     | 56.3                                             |
| Podiatry                                           | 66                    | 100                | 100.0%                                    | 6.2                                              | 100.0%                                    | 21.0                                             |
| Psychiatrist                                       | 522                   | 408                | 100.0%                                    | 2.2                                              | 100.0%                                    | 8.1                                              |
| NOTE: The standard for this specialty differs from | other specialties in  | n this group.      | 15 MILES / 30 I                           | MINUTES 1                                        | 60 MILES / 90                             | MINUTES 1                                        |
| Pulmonary Disease                                  | 212                   | 155                | 100.0%                                    | 5.5                                              | 100.0%                                    | 27.2                                             |
| Urology                                            | 116                   | 84                 | 100.0%                                    | 6.2                                              | 99.9%                                     | 25.0                                             |

# KanCare Manage Care Organization Mapped Provider Count Report Aetna Better Health

|                                           |                               |                    | URBAN & SEI            | MI-URBAN           | RURAL &                | FRONTIER           |
|-------------------------------------------|-------------------------------|--------------------|------------------------|--------------------|------------------------|--------------------|
| Provider Specialty Type                   | # Unique                      | # Unique Locations | Percent of Members     | Mean Distance from | Percent of Members     | Mean Distance from |
|                                           | Providers                     |                    | within Access Standard | Member to Provider | within Access Standard | Member to Provider |
|                                           |                               |                    |                        | Type               |                        | Type               |
| Ancillary Services                        |                               |                    | 30 MILES / 60          | MINUTES            | 60 MILES / 9           | 00 MINUTES         |
| Physical Therapy                          | 659                           | 232                | 100.0%                 | 3.2                | 100.0%                 | 14.2               |
| Occupational Therapy                      | 221                           | 122                | 100.0%                 | 4.2                | 92.7%                  | 31.1               |
| Speech Therapy                            | 230                           | 116                | 97.5%                  | 6.7                | 92.6%                  | 36.8               |
| X-Ray                                     | 161                           | 166                | 100.0%                 | 4.2                | 100.0%                 | 6.9                |
| Lab                                       | 189                           | 197                | 100.0%                 | 4.4                | 100.0%                 | 6.6                |
| NOTE: The standard for this specialty dif | fers from other specialties i | n this group.      |                        |                    | 30 MILES / 60          | MINUTES 春          |
|                                           |                               |                    |                        |                    |                        |                    |

## KanCare Manage Care Organization Mapped Provider Count Report Sunflower State Health Plan

|                                                     |                       |                    | URBAN & SEI                               | MI-URBAN                                         | RURAL &                                   | FRONTIER                                         |
|-----------------------------------------------------|-----------------------|--------------------|-------------------------------------------|--------------------------------------------------|-------------------------------------------|--------------------------------------------------|
| Provider Specialty Type                             | # Unique<br>Providers | # Unique Locations | Percent of Members within Access Standard | Mean Distance from<br>Member to Provider<br>Type | Percent of Members within Access Standard | Mean Distance from<br>Member to Provider<br>Type |
| Primary Care Physicians                             |                       |                    | 20 MILES / 40                             | O MINUTES                                        | 30 MILES / 4                              | 15 MINUTES                                       |
| Adult Primary Care Providers                        | 3,443                 | 1,114              | 100.0%                                    | 1.4                                              | 100.0%                                    | 3.1                                              |
| Pediatric Primary Care Providers                    | 4,243                 | 1,157              | 100.0%                                    | 1.4                                              | 100.0%                                    | 3.3                                              |
| OB/GYN                                              |                       |                    | 15 MILES / 30                             | O MINUTES                                        | 60 MILES / 9                              | 00 MINUTES                                       |
| OB/GYN                                              | 489                   | 218                | 99.9%                                     | 3.1                                              | 98.9%                                     | 15.9                                             |
| Behavioral Health                                   |                       |                    | 30 MILES / 60                             | O MINUTES                                        | 60 MILES / 9                              | 00 MINUTES                                       |
| Adult Behavioral Health                             | 3,942                 | 1,275              | 100.0%                                    | 1.2                                              | 100.0%                                    | 5.2                                              |
| Pediatric Behavioral Health                         | 4,811                 | 1,313              | 100.0%                                    | 1.2                                              | 100.0%                                    | 5.2                                              |
| Specialist                                          |                       |                    |                                           |                                                  |                                           |                                                  |
| ADULT SPECIALIST                                    |                       |                    | 30 MILES / 60                             | O MINUTES                                        | 90 MILES / 1                              | 35 MINUTES                                       |
| Allergy                                             | 49                    | 37                 | 100.0%                                    | 6.8                                              | 100.0%                                    | 36.8                                             |
| Cardiology                                          | 487                   | 176                | 100.0%                                    | 4.2                                              | 100.0%                                    | 19.4                                             |
| Dermatology                                         | 87                    | 72                 | 100.0%                                    | 6.4                                              | 96.9%                                     | 38.8                                             |
| Gastroenterology                                    | 151                   | 72                 | 100.0%                                    | 6.6                                              | 99.8%                                     | 37.4                                             |
| General Surgery                                     | 480                   | 278                | 100.0%                                    | 3.5                                              | 100.0%                                    | 9.0                                              |
| Hematology/Oncology                                 | 254                   | 86                 | 100.0%                                    | 5.5                                              | 99.8%                                     | 26.0                                             |
| Nephrology                                          | 144                   | 79                 | 100.0%                                    | 5.9                                              | 100.0%                                    | 27.7                                             |
| Neurology                                           | 387                   | 156                | 100.0%                                    | 4.8                                              | 100.0%                                    | 25.5                                             |
| Ophthalmology                                       | 161                   | 184                | 100.0%                                    | 3.2                                              | 100.0%                                    | 17.6                                             |
| Orthopedics                                         | 303                   | 171                | 100.0%                                    | 3.9                                              | 100.0%                                    | 12.4                                             |
| Otolaryngology                                      | 139                   | 67                 | 100.0%                                    | 5.6                                              | 94.6%                                     | 45.2                                             |
| Physical Medicine/Rehab                             | 86                    | 67                 | 100.0%                                    | 6.0                                              | 99.1%                                     | 35.3                                             |
| Plastic and Reconstructive Surgery                  | 57                    | 41                 | 92.3%                                     | 11.3                                             | 92.6%                                     | 59.2                                             |
| Podiatry                                            | 60                    | 59                 | 100.0%                                    | 7.0                                              | 100.0%                                    | 28.6                                             |
| Psychiatrist*                                       | 647                   | 377                | 99.9%                                     | 2.2                                              | 99.9%                                     | 10.3                                             |
| *NOTE: The standard for this specialty differs fron | n other specialties i | n this group.      | 15 MILES / 30                             | MINUTES                                          | 60 MILES / S                              | 00 MINUTES                                       |
| Pulmonary Disease                                   | 238                   | 98                 | 100.0%                                    | 5.4                                              | 100.0%                                    | 28.1                                             |
| Urology                                             | 108                   | 66                 | 100.0%                                    | 6.5                                              | 99.8%                                     | 27.7                                             |

## KanCare Manage Care Organization Mapped Provider Count Report Sunflower State Health Plan

| Provider Specialty Type                    | # Unique<br>Providers        | # Unique Locations | Percent of Members within Access Standard | Mean Distance from<br>Member to Provider | Percent of Members within Access Standard | Mean Distance from<br>Member to Provider |
|--------------------------------------------|------------------------------|--------------------|-------------------------------------------|------------------------------------------|-------------------------------------------|------------------------------------------|
|                                            |                              |                    |                                           | Type                                     |                                           | Type                                     |
| <b>Ancillary Services</b>                  |                              |                    |                                           |                                          |                                           | 90 MINUTES                               |
| Physical Therapy                           | 870                          | 402                | 100.0%                                    | 2.6                                      | 100.0%                                    | 5.0                                      |
| Occupational Therapy                       | 379                          | 275                | 100.0%                                    | 2.7                                      | 100.0%                                    | 8.2                                      |
| Speech Therapy                             | 312                          | 167                | 100.0%                                    | 3.5                                      | 100.0%                                    | 21.1                                     |
| X-Ray                                      | 205                          | 212                | 100.0%                                    | 3.9                                      | 100.0%                                    | 8.2                                      |
| Lab*                                       | 206                          | 220                | 100.0%                                    | 4.2                                      | 100.0%                                    | 8.8                                      |
| *NOTE: The standard for this specialty dif | ffers from other specialties | in this group.     |                                           |                                          | 30 MILES / C                              | 60 MINUTES                               |

## KanCare Managed Care Organization Mapped Provider Count Report *United HealthCare*

| Kancare                                            |                       | URBAN & SEMI-URBAN |                                           | RURAL & FRONTIER                                 |                                           |                                                  |
|----------------------------------------------------|-----------------------|--------------------|-------------------------------------------|--------------------------------------------------|-------------------------------------------|--------------------------------------------------|
| Provider Specialty Type                            | # Unique<br>Providers | # Unique Locations | Percent of Members within Access Standard | Mean Distance from<br>Member to Provider<br>Type | Percent of Members within Access Standard | Mean Distance from<br>Member to Provider<br>Type |
| Primary Care Physicians                            |                       |                    | 20 MILES / 40 MINUTES                     |                                                  | 30 MILES / 45 MINUTES                     |                                                  |
| Adult Primary Care Providers                       | 3631                  | 1153               | 100.0%                                    | 0.9                                              | 100.0%                                    | 2.1                                              |
| Pediatric Primary Care Providers                   | 3864                  | 1162               | 100.0%                                    | 1.0                                              | 100.0%                                    | 2.3                                              |
| OB/GYN                                             |                       |                    | 15 MILES / 30                             | O MINUTES                                        | 60 MILES / 9                              | 0 MINUTES                                        |
| OB/GYN                                             | 332                   | 193                | 99.9%                                     | 2.6                                              | 99.9%                                     | 12.0                                             |
| Behavioral Health                                  |                       |                    | 30 MILES / 60                             | O MINUTES                                        | 60 MILES / 9                              | 0 MINUTES                                        |
| Adult Behavioral Health                            | 3363                  | 1379               | 100.0%                                    | 0.8                                              | 100.0%                                    | 4.0                                              |
| Pediatric Behavioral Health                        | 3888                  | 1431               | 100.0%                                    | 0.9                                              | 100.0%                                    | 4.1                                              |
| Specialist                                         |                       |                    |                                           |                                                  |                                           |                                                  |
| ADULT SPECIALIST                                   |                       |                    | 30 MILES / 60                             | O MINUTES                                        | 90 MILES / 1.                             | 35 MINUTES                                       |
| Allergy                                            | 43                    | 36                 | 97.6%                                     | 6.7                                              | 100.0%                                    | 39.4                                             |
| Cardiology                                         | 362                   | 206                | 100.0%                                    | 3.1                                              | 100.0%                                    | 10.4                                             |
| Dermatology                                        | 53                    | 63                 | 99.8%                                     | 5.9                                              | 99.7%                                     | 23.6                                             |
| Gastroenterology                                   | 120                   | 92                 | 100.0%                                    | 4.9                                              | 99.8%                                     | 32.4                                             |
| General Surgery                                    | 335                   | 246                | 100.0%                                    | 2.6                                              | 100.0%                                    | 6.9                                              |
| Hematology/Oncology                                | 204                   | 101                | 100.0%                                    | 3.5                                              | 100.0%                                    | 18.1                                             |
| Nephrology                                         | 75                    | 55                 | 98.3%                                     | 6.4                                              | 99.7%                                     | 29.2                                             |
| Neurology                                          | 235                   | 117                | 100.0%                                    | 3.4                                              | 100.0%                                    | 17.4                                             |
| Ophthalmology                                      | 72                    | 114                | 100.0%                                    | 3.0                                              | 100.0%                                    | 17.3                                             |
| Orthopedics                                        | 233                   | 167                | 100.0%                                    | 3.2                                              | 100.0%                                    | 9.5                                              |
| Otolaryngology                                     | 112                   | 102                | 100.0%                                    | 3.7                                              | 100.0%                                    | 19.6                                             |
| Physical Medicine/Rehab                            | 82                    | 102                | 100.0%                                    | 4.2                                              | 99.1%                                     | 30.9                                             |
| Plastic and Reconstructive Surgery                 | 44                    | 51                 | 98.5%                                     | 7.8                                              | 92.9%                                     | 55.9                                             |
| Podiatry                                           | 57                    | 106                | 100.0%                                    | 3.5                                              | 100.0%                                    | 12.9                                             |
| Psychiatrist                                       | 454                   | 398                | 100.0%                                    | 1.7                                              | 100.0%                                    | 5.9                                              |
| NOTE: The standard for this specialty differs from | other specialties in  | n this group.      | 15 MILES / 30 I                           | MINUTES 1                                        | 60 MILES / 90                             | MINUTES 1                                        |
| Pulmonary Disease                                  | 136                   | 89                 | 100.0%                                    | 4.4                                              | 100.0%                                    | 29.8                                             |
| Urology                                            | 106                   | 93                 | 100.0%                                    | 3.9                                              | 100.0%                                    | 15.6                                             |