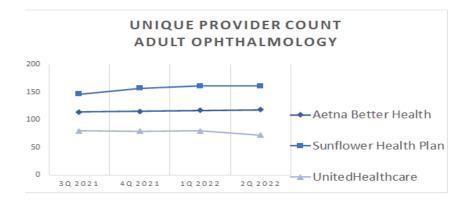

# KanCare Manage Care Organization Mapped Provider Count Report Aetna Better Health

|                                                    |                       |                    | URBAN & SEMI-URBAN                        |                                                  | RURAL & FRONTIER                          |                                                  |
|----------------------------------------------------|-----------------------|--------------------|-------------------------------------------|--------------------------------------------------|-------------------------------------------|--------------------------------------------------|
| Provider Specialty Type                            | # Unique<br>Providers | # Unique Locations | Percent of Members within Access Standard | Mean Distance from<br>Member to Provider<br>Type | Percent of Members within Access Standard | Mean Distance from<br>Member to Provider<br>Type |
| Primary Care Physicians                            |                       |                    | 20 MILES / 40                             | O MINUTES                                        | 30 MILES / 4                              | 5 MINUTES                                        |
| Adult Primary Care Providers                       | 2509                  | 800                | 100.0%                                    | 1.5                                              | 100.0%                                    | 3.8                                              |
| Pediatric Primary Care Providers                   | 3121                  | 840                | 100.0%                                    | 1.6                                              | 100.0%                                    | 3.9                                              |
| OB/GYN                                             |                       |                    | 15 MILES / 30                             | O MINUTES                                        | 60 MILES / 9                              | 0 MINUTES                                        |
| OB/GYN                                             | 503                   | 265                | 100.0%                                    | 3.1                                              | 100.0%                                    | 12.9                                             |
| Behavioral Health                                  |                       |                    | 30 MILES / 60                             | O MINUTES                                        | OU IVIILES / 5                            | U IVIIIVU I ES                                   |
| Adult Behavioral Health                            | 3433                  | 1067               | 100.0%                                    | 1.4                                              | 100.0%                                    | 5.7                                              |
| Pediatric Behavioral Health                        | 4067                  | 1082               | 100.0%                                    | 1.5                                              | 100.0%                                    | 5.7                                              |
| Specialist<br>ADULT SPECIALIST                     |                       |                    | 30 MILES / 60                             | O MINUTES                                        | 90 MILES / 13                             | 35 MINUTES                                       |
| Allergy                                            | 39                    | 50                 | 97.2%                                     | 8.1                                              | 100.0%                                    | 41.2                                             |
| Cardiology                                         | 503                   | 297                | 100.0%                                    | 3.0                                              | 100.0%                                    | 15.7                                             |
| Dermatology                                        | 59                    | 123                | 100.0%                                    | 4.7                                              | 100.0%                                    | 20.4                                             |
| Gastroenterology                                   | 145                   | 115                | 100.0%                                    | 7.5                                              | 99.7%                                     | 40.4                                             |
| General Surgery                                    | 470                   | 363                | 100.0%                                    | 3.0                                              | 100.0%                                    | 7.8                                              |
| Hematology/Oncology                                | 243                   | 180                | 100.0%                                    | 4.5                                              | 100.0%                                    | 23.6                                             |
| Nephrology                                         | 131                   | 131                | 100.0%                                    | 5.2                                              | 100.0%                                    | 25.8                                             |
| Neurology                                          | 359                   | 232                | 100.0%                                    | 3.9                                              | 100.0%                                    | 16.3                                             |
| Ophthalmology                                      | 118                   | 102                | 100.0%                                    | 6.3                                              | 100.0%                                    | 24.9                                             |
| Orthopedics                                        | 305                   | 256                | 100.0%                                    | 3.2                                              | 100.0%                                    | 10.9                                             |
| Otolaryngology                                     | 130                   | 103                | 100.0%                                    | 5.3                                              | 100.0%                                    | 27.1                                             |
| Physical Medicine/Rehab                            | 86                    | 94                 | 100.0%                                    | 6.4                                              | 90.6%                                     | 50.3                                             |
| Plastic and Reconstructive Surgery                 | 57                    | 90                 | 96.7%                                     | 9.5                                              | 92.3%                                     | 56.3                                             |
| Podiatry                                           | 66                    | 100                | 100.0%                                    | 6.2                                              | 100.0%                                    | 21.0                                             |
| Psychiatrist                                       | 522                   | 408                | 100.0%                                    | 2.2                                              | 100.0%                                    | 8.1                                              |
| NOTE: The standard for this specialty differs from | other specialties in  | n this group.      | 15 MILES / 30 I                           | MINUTES 1                                        | 60 MILES / 90                             | MINUTES 1                                        |
| Pulmonary Disease                                  | 212                   | 155                | 100.0%                                    | 5.5                                              | 100.0%                                    | 27.2                                             |
| Urology                                            | 116                   | 84                 | 100.0%                                    | 6.2                                              | 99.9%                                     | 25.0                                             |

## KanCare Manage Care Organization Mapped Provider Count Report Sunflower State Health Plan

|                                                     |                       |                    | URBAN & SEI                               | MI-URBAN                                         | RURAL &                                   | FRONTIER                                         |
|-----------------------------------------------------|-----------------------|--------------------|-------------------------------------------|--------------------------------------------------|-------------------------------------------|--------------------------------------------------|
| Provider Specialty Type                             | # Unique<br>Providers | # Unique Locations | Percent of Members within Access Standard | Mean Distance from<br>Member to Provider<br>Type | Percent of Members within Access Standard | Mean Distance from<br>Member to Provider<br>Type |
| Primary Care Physicians                             |                       |                    | 20 MILES / 40                             | O MINUTES                                        | 30 MILES / 4                              | 15 MINUTES                                       |
| Adult Primary Care Providers                        | 3,443                 | 1,114              | 100.0%                                    | 1.4                                              | 100.0%                                    | 3.1                                              |
| Pediatric Primary Care Providers                    | 4,243                 | 1,157              | 100.0%                                    | 1.4                                              | 100.0%                                    | 3.3                                              |
| OB/GYN                                              |                       |                    | 15 MILES / 30                             | O MINUTES                                        | 60 MILES / 9                              | 00 MINUTES                                       |
| OB/GYN                                              | 489                   | 218                | 99.9%                                     | 3.1                                              | 98.9%                                     | 15.9                                             |
| Behavioral Health                                   |                       |                    | 30 MILES / 60                             | O MINUTES                                        | 60 MILES / 9                              | 00 MINUTES                                       |
| Adult Behavioral Health                             | 3,942                 | 1,275              | 100.0%                                    | 1.2                                              | 100.0%                                    | 5.2                                              |
| Pediatric Behavioral Health                         | 4,811                 | 1,313              | 100.0%                                    | 1.2                                              | 100.0%                                    | 5.2                                              |
| Specialist                                          |                       |                    |                                           |                                                  |                                           |                                                  |
| ADULT SPECIALIST                                    |                       |                    | 30 MILES / 60                             | O MINUTES                                        | 90 MILES / 1                              | 35 MINUTES                                       |
| Allergy                                             | 49                    | 37                 | 100.0%                                    | 6.8                                              | 100.0%                                    | 36.8                                             |
| Cardiology                                          | 487                   | 176                | 100.0%                                    | 4.2                                              | 100.0%                                    | 19.4                                             |
| Dermatology                                         | 87                    | 72                 | 100.0%                                    | 6.4                                              | 96.9%                                     | 38.8                                             |
| Gastroenterology                                    | 151                   | 72                 | 100.0%                                    | 6.6                                              | 99.8%                                     | 37.4                                             |
| General Surgery                                     | 480                   | 278                | 100.0%                                    | 3.5                                              | 100.0%                                    | 9.0                                              |
| Hematology/Oncology                                 | 254                   | 86                 | 100.0%                                    | 5.5                                              | 99.8%                                     | 26.0                                             |
| Nephrology                                          | 144                   | 79                 | 100.0%                                    | 5.9                                              | 100.0%                                    | 27.7                                             |
| Neurology                                           | 387                   | 156                | 100.0%                                    | 4.8                                              | 100.0%                                    | 25.5                                             |
| Ophthalmology                                       | 161                   | 184                | 100.0%                                    | 3.2                                              | 100.0%                                    | 17.6                                             |
| Orthopedics                                         | 303                   | 171                | 100.0%                                    | 3.9                                              | 100.0%                                    | 12.4                                             |
| Otolaryngology                                      | 139                   | 67                 | 100.0%                                    | 5.6                                              | 94.6%                                     | 45.2                                             |
| Physical Medicine/Rehab                             | 86                    | 67                 | 100.0%                                    | 6.0                                              | 99.1%                                     | 35.3                                             |
| Plastic and Reconstructive Surgery                  | 57                    | 41                 | 92.3%                                     | 11.3                                             | 92.6%                                     | 59.2                                             |
| Podiatry                                            | 60                    | 59                 | 100.0%                                    | 7.0                                              | 100.0%                                    | 28.6                                             |
| Psychiatrist*                                       | 647                   | 377                | 99.9%                                     | 2.2                                              | 99.9%                                     | 10.3                                             |
| *NOTE: The standard for this specialty differs fron | n other specialties i | n this group.      | 15 MILES / 30                             | MINUTES                                          | 60 MILES / S                              | 00 MINUTES                                       |
| Pulmonary Disease                                   | 238                   | 98                 | 100.0%                                    | 5.4                                              | 100.0%                                    | 28.1                                             |
| Urology                                             | 108                   | 66                 | 100.0%                                    | 6.5                                              | 99.8%                                     | 27.7                                             |

## KanCare Managed Care Organization Mapped Provider Count Report *United HealthCare*

| Kancare                                            |                       | URBAN & SEMI-URBAN |                                           | RURAL & FRONTIER                                 |                                           |                                                  |
|----------------------------------------------------|-----------------------|--------------------|-------------------------------------------|--------------------------------------------------|-------------------------------------------|--------------------------------------------------|
| Provider Specialty Type                            | # Unique<br>Providers | # Unique Locations | Percent of Members within Access Standard | Mean Distance from<br>Member to Provider<br>Type | Percent of Members within Access Standard | Mean Distance from<br>Member to Provider<br>Type |
| Primary Care Physicians                            |                       |                    | 20 MILES / 40 MINUTES                     |                                                  | 30 MILES / 45 MINUTES                     |                                                  |
| Adult Primary Care Providers                       | 3631                  | 1153               | 100.0%                                    | 0.9                                              | 100.0%                                    | 2.1                                              |
| Pediatric Primary Care Providers                   | 3864                  | 1162               | 100.0%                                    | 1.0                                              | 100.0%                                    | 2.3                                              |
| OB/GYN                                             |                       |                    | 15 MILES / 30                             | O MINUTES                                        | 60 MILES / 9                              | 0 MINUTES                                        |
| OB/GYN                                             | 332                   | 193                | 99.9%                                     | 2.6                                              | 99.9%                                     | 12.0                                             |
| Behavioral Health                                  |                       |                    | 30 MILES / 60                             | O MINUTES                                        | 60 MILES / 9                              | 0 MINUTES                                        |
| Adult Behavioral Health                            | 3363                  | 1379               | 100.0%                                    | 0.8                                              | 100.0%                                    | 4.0                                              |
| Pediatric Behavioral Health                        | 3888                  | 1431               | 100.0%                                    | 0.9                                              | 100.0%                                    | 4.1                                              |
| Specialist                                         |                       |                    |                                           |                                                  |                                           |                                                  |
| ADULT SPECIALIST                                   |                       |                    | 30 MILES / 60                             | O MINUTES                                        | 90 MILES / 1.                             | 35 MINUTES                                       |
| Allergy                                            | 43                    | 36                 | 97.6%                                     | 6.7                                              | 100.0%                                    | 39.4                                             |
| Cardiology                                         | 362                   | 206                | 100.0%                                    | 3.1                                              | 100.0%                                    | 10.4                                             |
| Dermatology                                        | 53                    | 63                 | 99.8%                                     | 5.9                                              | 99.7%                                     | 23.6                                             |
| Gastroenterology                                   | 120                   | 92                 | 100.0%                                    | 4.9                                              | 99.8%                                     | 32.4                                             |
| General Surgery                                    | 335                   | 246                | 100.0%                                    | 2.6                                              | 100.0%                                    | 6.9                                              |
| Hematology/Oncology                                | 204                   | 101                | 100.0%                                    | 3.5                                              | 100.0%                                    | 18.1                                             |
| Nephrology                                         | 75                    | 55                 | 98.3%                                     | 6.4                                              | 99.7%                                     | 29.2                                             |
| Neurology                                          | 235                   | 117                | 100.0%                                    | 3.4                                              | 100.0%                                    | 17.4                                             |
| Ophthalmology                                      | 72                    | 114                | 100.0%                                    | 3.0                                              | 100.0%                                    | 17.3                                             |
| Orthopedics                                        | 233                   | 167                | 100.0%                                    | 3.2                                              | 100.0%                                    | 9.5                                              |
| Otolaryngology                                     | 112                   | 102                | 100.0%                                    | 3.7                                              | 100.0%                                    | 19.6                                             |
| Physical Medicine/Rehab                            | 82                    | 102                | 100.0%                                    | 4.2                                              | 99.1%                                     | 30.9                                             |
| Plastic and Reconstructive Surgery                 | 44                    | 51                 | 98.5%                                     | 7.8                                              | 92.9%                                     | 55.9                                             |
| Podiatry                                           | 57                    | 106                | 100.0%                                    | 3.5                                              | 100.0%                                    | 12.9                                             |
| Psychiatrist                                       | 454                   | 398                | 100.0%                                    | 1.7                                              | 100.0%                                    | 5.9                                              |
| NOTE: The standard for this specialty differs from | other specialties in  | n this group.      | 15 MILES / 30 I                           | MINUTES 1                                        | 60 MILES / 90                             | MINUTES 1                                        |
| Pulmonary Disease                                  | 136                   | 89                 | 100.0%                                    | 4.4                                              | 100.0%                                    | 29.8                                             |
| Urology                                            | 106                   | 93                 | 100.0%                                    | 3.9                                              | 100.0%                                    | 15.6                                             |