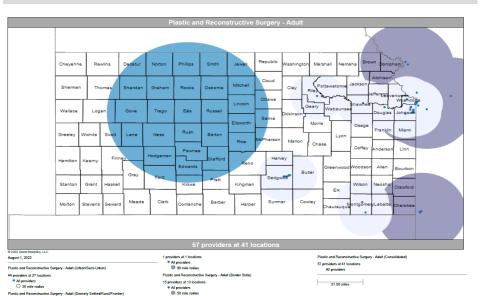

- Pharmacy
- Dental and Vision
- Ancillary Services
- HCBS (fixed-site)

Each map identifies the specialty and—where applicable—population for the service identified. Only providers contracted for the specified service are shown, including providers in border states. Provider service locations are identified on each map as a small dot and colored circles are used to represent the radius in miles from each provider service location (for the identified urban-rural classification). The size of each circle corresponds to distance requirements identified in the network standards.

For each map, a count will display the number of unique providers and locations. In some instances, many providers practice in a single location. Providers may also have multiple practice locations.

The index below identifies the classification indicators used in the maps. For all maps, the following scale is used.