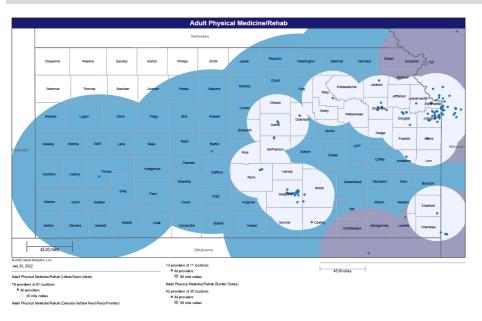

- Pharmacy
- Dental and Vision
- Ancillary Services
- HCBS (fixed-site)

Each map identifies the specialty and—where applicable—population for the service identified. Only providers contracted for the specified service are shown, including providers in border states. Provider service locations are identified on each map as a small dot and colored circles are used to represent the radius in miles from each provider service location (for the identified urban-rural classification). The size of each circle corresponds to distance requirements identified in the network standards.

For each map, a count will display the number of unique providers and locations. In some instances, many providers practice in a single location. Providers may also have multiple practice locations.

The index below identifies the classification indicators used in the maps. For all maps, the following scale is used.