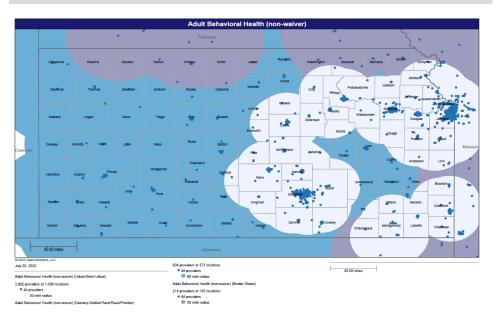

- Pharmacy
- Dental and Vision
- Ancillary Services
- HCBS (fixed-site)

Each map identifies the specialty and—where applicable—population for the service identified. Only providers contracted for the specified service are shown, including providers in border states. Provider service locations are identified on each map as a small dot and colored circles are used to represent the radius in miles from each provider service location (for the identified urban-rural classification). The size of each circle corresponds to distance requirements identified in the network standards.

For each map, a count will display the number of unique providers and locations. In some instances, many providers practice in a single location. Providers may also have multiple practice locations.

The index below identifies the classification indicators used in the maps. For all maps, the following scale is used.