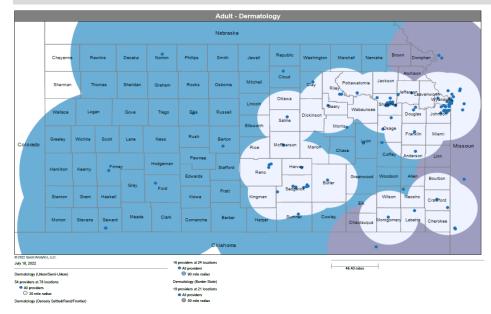

- Pharmacy
- Dental and Vision
- Ancillary Services
- HCBS (fixed-site)

Each map identifies the specialty and—where applicable—population for the service identified. Only providers contracted for the specified service are shown, including providers in border states. Provider service locations are identified on each map as a small dot and colored circles are used to represent the radius in miles from each provider service location (for the identified urban-rural classification). The size of each circle corresponds to distance requirements identified in the network standards.

For each map, a count will display the number of unique providers and locations. In some instances, many providers practice in a single location. Providers may also have multiple practice locations.

The index below identifies the classification indicators used in the maps. For all maps, the following scale is used.