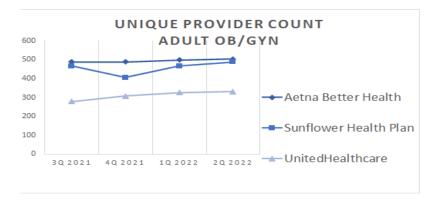

For each map, a count will display the number of unique providers and locations. In some instances, many providers practice in a single location. Providers may also have multiple practice locations.

The index below identifies the classification indicators used in the maps. For all maps, the following scale is used.