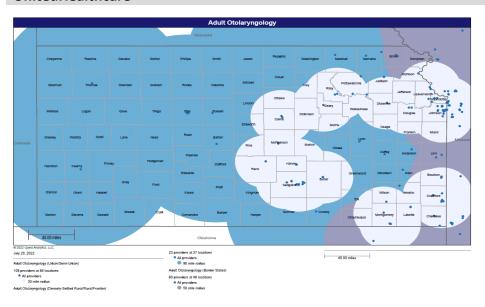

- Pharmacy
- Dental and Vision
- Ancillary Services
- HCBS (fixed-site)

Each map identifies the specialty and—where applicable—population for the service identified. Only providers contracted for the specified service are shown, including providers in border states. Provider service locations are identified on each map as a small dot and colored circles are used to represent the radius in miles from each provider service location (for the identified urban-rural classification). The size of each circle corresponds to distance requirements identified in the network standards.

For each map, a count will display the number of unique providers and locations. In some instances, many providers practice in a single location. Providers may also have multiple practice locations.

The index below identifies the classification indicators used in the maps. For all maps, the following scale is used.