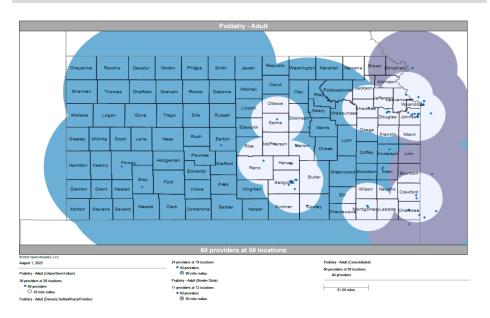

- Pharmacy
- Dental and Vision
- Ancillary Services
- HCBS (fixed-site)

Each map identifies the specialty and—where applicable—population for the service identified. Only providers contracted for the specified service are shown, including providers in border states. Provider service locations are identified on each map as a small dot and colored circles are used to represent the radius in miles from each provider service location (for the identified urban-rural classification). The size of each circle corresponds to distance requirements identified in the network standards.

For each map, a count will display the number of unique providers and locations. In some instances, many providers practice in a single location. Providers may also have multiple practice locations.

The index below identifies the classification indicators used in the maps. For all maps, the following scale is used.