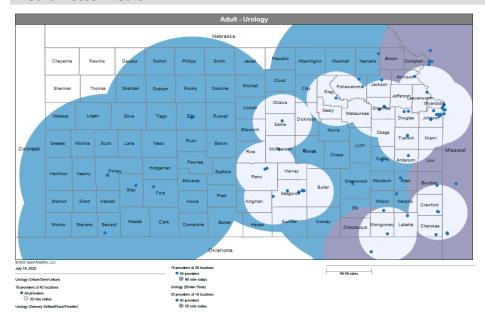

- Pharmacy
- Dental and Vision
- Ancillary Services
- HCBS (fixed-site)

Each map identifies the specialty and—where applicable—population for the service identified. Only providers contracted for the specified service are shown, including providers in border states. Provider service locations are identified on each map as a small dot and colored circles are used to represent the radius in miles from each provider service location (for the identified urban-rural classification). The size of each circle corresponds to distance requirements identified in the network standards.

For each map, a count will display the number of unique providers and locations. In some instances, many providers practice in a single location. Providers may also have multiple practice locations.

The index below identifies the classification indicators used in the maps. For all maps, the following scale is used.