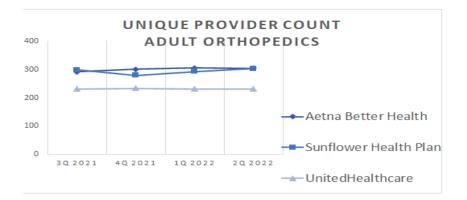

# KanCare Manage Care Organization Mapped Provider Count Report Aetna Better Health

|                                                    |                       |                    | URBAN & SEMI-URBAN                        |                                                  | RURAL & FRONTIER                          |                                                  |
|----------------------------------------------------|-----------------------|--------------------|-------------------------------------------|--------------------------------------------------|-------------------------------------------|--------------------------------------------------|
| Provider Specialty Type                            | # Unique<br>Providers | # Unique Locations | Percent of Members within Access Standard | Mean Distance from<br>Member to Provider<br>Type | Percent of Members within Access Standard | Mean Distance from<br>Member to Provider<br>Type |
| Primary Care Physicians                            |                       |                    | 20 MILES / 40                             | O MINUTES                                        | 30 MILES / 4                              | 5 MINUTES                                        |
| Adult Primary Care Providers                       | 2509                  | 800                | 100.0%                                    | 1.5                                              | 100.0%                                    | 3.8                                              |
| Pediatric Primary Care Providers                   | 3121                  | 840                | 100.0%                                    | 1.6                                              | 100.0%                                    | 3.9                                              |
| OB/GYN                                             |                       |                    | 15 MILES / 30                             | O MINUTES                                        | 60 MILES / 9                              | 0 MINUTES                                        |
| OB/GYN                                             | 503                   | 265                | 100.0%                                    | 3.1                                              | 100.0%                                    | 12.9                                             |
| Behavioral Health                                  |                       |                    | 30 MILES / 60                             | O MINUTES                                        | OU IVIILES / 5                            | U IVIIIVU I ES                                   |
| Adult Behavioral Health                            | 3433                  | 1067               | 100.0%                                    | 1.4                                              | 100.0%                                    | 5.7                                              |
| Pediatric Behavioral Health                        | 4067                  | 1082               | 100.0%                                    | 1.5                                              | 100.0%                                    | 5.7                                              |
| Specialist<br>ADULT SPECIALIST                     |                       |                    | 30 MILES / 60                             | O MINUTES                                        | 90 MILES / 13                             | 35 MINUTES                                       |
| Allergy                                            | 39                    | 50                 | 97.2%                                     | 8.1                                              | 100.0%                                    | 41.2                                             |
| Cardiology                                         | 503                   | 297                | 100.0%                                    | 3.0                                              | 100.0%                                    | 15.7                                             |
| Dermatology                                        | 59                    | 123                | 100.0%                                    | 4.7                                              | 100.0%                                    | 20.4                                             |
| Gastroenterology                                   | 145                   | 115                | 100.0%                                    | 7.5                                              | 99.7%                                     | 40.4                                             |
| General Surgery                                    | 470                   | 363                | 100.0%                                    | 3.0                                              | 100.0%                                    | 7.8                                              |
| Hematology/Oncology                                | 243                   | 180                | 100.0%                                    | 4.5                                              | 100.0%                                    | 23.6                                             |
| Nephrology                                         | 131                   | 131                | 100.0%                                    | 5.2                                              | 100.0%                                    | 25.8                                             |
| Neurology                                          | 359                   | 232                | 100.0%                                    | 3.9                                              | 100.0%                                    | 16.3                                             |
| Ophthalmology                                      | 118                   | 102                | 100.0%                                    | 6.3                                              | 100.0%                                    | 24.9                                             |
| Orthopedics                                        | 305                   | 256                | 100.0%                                    | 3.2                                              | 100.0%                                    | 10.9                                             |
| Otolaryngology                                     | 130                   | 103                | 100.0%                                    | 5.3                                              | 100.0%                                    | 27.1                                             |
| Physical Medicine/Rehab                            | 86                    | 94                 | 100.0%                                    | 6.4                                              | 90.6%                                     | 50.3                                             |
| Plastic and Reconstructive Surgery                 | 57                    | 90                 | 96.7%                                     | 9.5                                              | 92.3%                                     | 56.3                                             |
| Podiatry                                           | 66                    | 100                | 100.0%                                    | 6.2                                              | 100.0%                                    | 21.0                                             |
| Psychiatrist                                       | 522                   | 408                | 100.0%                                    | 2.2                                              | 100.0%                                    | 8.1                                              |
| NOTE: The standard for this specialty differs from | other specialties in  | n this group.      | 15 MILES / 30 I                           | MINUTES 1                                        | 60 MILES / 90                             | MINUTES 1                                        |
| Pulmonary Disease                                  | 212                   | 155                | 100.0%                                    | 5.5                                              | 100.0%                                    | 27.2                                             |
| Urology                                            | 116                   | 84                 | 100.0%                                    | 6.2                                              | 99.9%                                     | 25.0                                             |

## KanCare Manage Care Organization Mapped Provider Count Report Sunflower State Health Plan

|                                                     |                       |                    | URBAN & SEI                               | MI-URBAN                                         | RURAL &                                   | FRONTIER                                         |
|-----------------------------------------------------|-----------------------|--------------------|-------------------------------------------|--------------------------------------------------|-------------------------------------------|--------------------------------------------------|
| Provider Specialty Type                             | # Unique<br>Providers | # Unique Locations | Percent of Members within Access Standard | Mean Distance from<br>Member to Provider<br>Type | Percent of Members within Access Standard | Mean Distance from<br>Member to Provider<br>Type |
| Primary Care Physicians                             |                       |                    | 20 MILES / 40                             | O MINUTES                                        | 30 MILES / 4                              | 15 MINUTES                                       |
| Adult Primary Care Providers                        | 3,443                 | 1,114              | 100.0%                                    | 1.4                                              | 100.0%                                    | 3.1                                              |
| Pediatric Primary Care Providers                    | 4,243                 | 1,157              | 100.0%                                    | 1.4                                              | 100.0%                                    | 3.3                                              |
| OB/GYN                                              |                       |                    | 15 MILES / 30                             | O MINUTES                                        | 60 MILES / 9                              | 00 MINUTES                                       |
| OB/GYN                                              | 489                   | 218                | 99.9%                                     | 3.1                                              | 98.9%                                     | 15.9                                             |
| Behavioral Health                                   |                       |                    | 30 MILES / 60                             | O MINUTES                                        | 60 MILES / 9                              | 00 MINUTES                                       |
| Adult Behavioral Health                             | 3,942                 | 1,275              | 100.0%                                    | 1.2                                              | 100.0%                                    | 5.2                                              |
| Pediatric Behavioral Health                         | 4,811                 | 1,313              | 100.0%                                    | 1.2                                              | 100.0%                                    | 5.2                                              |
| Specialist                                          |                       |                    |                                           |                                                  |                                           |                                                  |
| ADULT SPECIALIST                                    |                       |                    | 30 MILES / 60                             | O MINUTES                                        | 90 MILES / 1                              | 35 MINUTES                                       |
| Allergy                                             | 49                    | 37                 | 100.0%                                    | 6.8                                              | 100.0%                                    | 36.8                                             |
| Cardiology                                          | 487                   | 176                | 100.0%                                    | 4.2                                              | 100.0%                                    | 19.4                                             |
| Dermatology                                         | 87                    | 72                 | 100.0%                                    | 6.4                                              | 96.9%                                     | 38.8                                             |
| Gastroenterology                                    | 151                   | 72                 | 100.0%                                    | 6.6                                              | 99.8%                                     | 37.4                                             |
| General Surgery                                     | 480                   | 278                | 100.0%                                    | 3.5                                              | 100.0%                                    | 9.0                                              |
| Hematology/Oncology                                 | 254                   | 86                 | 100.0%                                    | 5.5                                              | 99.8%                                     | 26.0                                             |
| Nephrology                                          | 144                   | 79                 | 100.0%                                    | 5.9                                              | 100.0%                                    | 27.7                                             |
| Neurology                                           | 387                   | 156                | 100.0%                                    | 4.8                                              | 100.0%                                    | 25.5                                             |
| Ophthalmology                                       | 161                   | 184                | 100.0%                                    | 3.2                                              | 100.0%                                    | 17.6                                             |
| Orthopedics                                         | 303                   | 171                | 100.0%                                    | 3.9                                              | 100.0%                                    | 12.4                                             |
| Otolaryngology                                      | 139                   | 67                 | 100.0%                                    | 5.6                                              | 94.6%                                     | 45.2                                             |
| Physical Medicine/Rehab                             | 86                    | 67                 | 100.0%                                    | 6.0                                              | 99.1%                                     | 35.3                                             |
| Plastic and Reconstructive Surgery                  | 57                    | 41                 | 92.3%                                     | 11.3                                             | 92.6%                                     | 59.2                                             |
| Podiatry                                            | 60                    | 59                 | 100.0%                                    | 7.0                                              | 100.0%                                    | 28.6                                             |
| Psychiatrist*                                       | 647                   | 377                | 99.9%                                     | 2.2                                              | 99.9%                                     | 10.3                                             |
| *NOTE: The standard for this specialty differs fron | n other specialties i | n this group.      | 15 MILES / 30                             | MINUTES                                          | 60 MILES / S                              | 00 MINUTES                                       |
| Pulmonary Disease                                   | 238                   | 98                 | 100.0%                                    | 5.4                                              | 100.0%                                    | 28.1                                             |
| Urology                                             | 108                   | 66                 | 100.0%                                    | 6.5                                              | 99.8%                                     | 27.7                                             |

## KanCare Managed Care Organization Mapped Provider Count Report *United HealthCare*

| Kancare                                            |                       | URBAN & SEMI-URBAN |                                           | RURAL & FRONTIER                                 |                                           |                                                  |
|----------------------------------------------------|-----------------------|--------------------|-------------------------------------------|--------------------------------------------------|-------------------------------------------|--------------------------------------------------|
| Provider Specialty Type                            | # Unique<br>Providers | # Unique Locations | Percent of Members within Access Standard | Mean Distance from<br>Member to Provider<br>Type | Percent of Members within Access Standard | Mean Distance from<br>Member to Provider<br>Type |
| Primary Care Physicians                            |                       |                    | 20 MILES / 40 MINUTES                     |                                                  | 30 MILES / 45 MINUTES                     |                                                  |
| Adult Primary Care Providers                       | 3631                  | 1153               | 100.0%                                    | 0.9                                              | 100.0%                                    | 2.1                                              |
| Pediatric Primary Care Providers                   | 3864                  | 1162               | 100.0%                                    | 1.0                                              | 100.0%                                    | 2.3                                              |
| OB/GYN                                             |                       |                    | 15 MILES / 30                             | O MINUTES                                        | 60 MILES / 9                              | 0 MINUTES                                        |
| OB/GYN                                             | 332                   | 193                | 99.9%                                     | 2.6                                              | 99.9%                                     | 12.0                                             |
| Behavioral Health                                  |                       |                    | 30 MILES / 60                             | O MINUTES                                        | 60 MILES / 9                              | 0 MINUTES                                        |
| Adult Behavioral Health                            | 3363                  | 1379               | 100.0%                                    | 0.8                                              | 100.0%                                    | 4.0                                              |
| Pediatric Behavioral Health                        | 3888                  | 1431               | 100.0%                                    | 0.9                                              | 100.0%                                    | 4.1                                              |
| Specialist                                         |                       |                    |                                           |                                                  |                                           |                                                  |
| ADULT SPECIALIST                                   |                       |                    | 30 MILES / 60                             | O MINUTES                                        | 90 MILES / 1.                             | 35 MINUTES                                       |
| Allergy                                            | 43                    | 36                 | 97.6%                                     | 6.7                                              | 100.0%                                    | 39.4                                             |
| Cardiology                                         | 362                   | 206                | 100.0%                                    | 3.1                                              | 100.0%                                    | 10.4                                             |
| Dermatology                                        | 53                    | 63                 | 99.8%                                     | 5.9                                              | 99.7%                                     | 23.6                                             |
| Gastroenterology                                   | 120                   | 92                 | 100.0%                                    | 4.9                                              | 99.8%                                     | 32.4                                             |
| General Surgery                                    | 335                   | 246                | 100.0%                                    | 2.6                                              | 100.0%                                    | 6.9                                              |
| Hematology/Oncology                                | 204                   | 101                | 100.0%                                    | 3.5                                              | 100.0%                                    | 18.1                                             |
| Nephrology                                         | 75                    | 55                 | 98.3%                                     | 6.4                                              | 99.7%                                     | 29.2                                             |
| Neurology                                          | 235                   | 117                | 100.0%                                    | 3.4                                              | 100.0%                                    | 17.4                                             |
| Ophthalmology                                      | 72                    | 114                | 100.0%                                    | 3.0                                              | 100.0%                                    | 17.3                                             |
| Orthopedics                                        | 233                   | 167                | 100.0%                                    | 3.2                                              | 100.0%                                    | 9.5                                              |
| Otolaryngology                                     | 112                   | 102                | 100.0%                                    | 3.7                                              | 100.0%                                    | 19.6                                             |
| Physical Medicine/Rehab                            | 82                    | 102                | 100.0%                                    | 4.2                                              | 99.1%                                     | 30.9                                             |
| Plastic and Reconstructive Surgery                 | 44                    | 51                 | 98.5%                                     | 7.8                                              | 92.9%                                     | 55.9                                             |
| Podiatry                                           | 57                    | 106                | 100.0%                                    | 3.5                                              | 100.0%                                    | 12.9                                             |
| Psychiatrist                                       | 454                   | 398                | 100.0%                                    | 1.7                                              | 100.0%                                    | 5.9                                              |
| NOTE: The standard for this specialty differs from | other specialties in  | n this group.      | 15 MILES / 30 I                           | MINUTES 1                                        | 60 MILES / 90                             | MINUTES 1                                        |
| Pulmonary Disease                                  | 136                   | 89                 | 100.0%                                    | 4.4                                              | 100.0%                                    | 29.8                                             |
| Urology                                            | 106                   | 93                 | 100.0%                                    | 3.9                                              | 100.0%                                    | 15.6                                             |