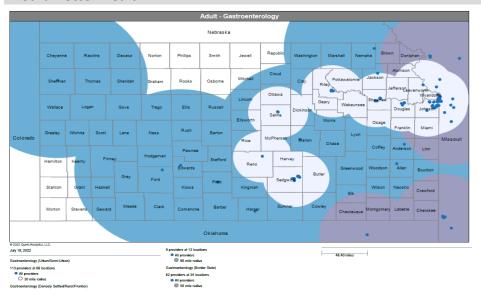

- Pharmacy
- Dental and Vision
- Ancillary Services
- HCBS (fixed-site)

Each map identifies the specialty and—where applicable—population for the service identified. Only providers contracted for the specified service are shown, including providers in border states. Provider service locations are identified on each map as a small dot and colored circles are used to represent the radius in miles from each provider service location (for the identified urban-rural classification). The size of each circle corresponds to distance requirements identified in the network standards.

For each map, a count will display the number of unique providers and locations. In some instances, many providers practice in a single location. Providers may also have multiple practice locations.

The index below identifies the classification indicators used in the maps. For all maps, the following scale is used.

## KanCare Manage Care Organization Mapped Provider Count Report Sunflower State Health Plan

|                                                     |                       |                    | URBAN & SEI                               | MI-URBAN                                         | RURAL &                                   | FRONTIER                                         |
|-----------------------------------------------------|-----------------------|--------------------|-------------------------------------------|--------------------------------------------------|-------------------------------------------|--------------------------------------------------|
| Provider Specialty Type                             | # Unique<br>Providers | # Unique Locations | Percent of Members within Access Standard | Mean Distance from<br>Member to Provider<br>Type | Percent of Members within Access Standard | Mean Distance from<br>Member to Provider<br>Type |
| Primary Care Physicians                             |                       |                    | 20 MILES / 40                             | O MINUTES                                        | 30 MILES / 4                              | 15 MINUTES                                       |
| Adult Primary Care Providers                        | 3,443                 | 1,114              | 100.0%                                    | 1.4                                              | 100.0%                                    | 3.1                                              |
| Pediatric Primary Care Providers                    | 4,243                 | 1,157              | 100.0%                                    | 1.4                                              | 100.0%                                    | 3.3                                              |
| OB/GYN                                              |                       |                    | 15 MILES / 30                             | O MINUTES                                        | 60 MILES / 9                              | 00 MINUTES                                       |
| OB/GYN                                              | 489                   | 218                | 99.9%                                     | 3.1                                              | 98.9%                                     | 15.9                                             |
| Behavioral Health                                   |                       |                    | 30 MILES / 60                             | O MINUTES                                        | 60 MILES / 9                              | 00 MINUTES                                       |
| Adult Behavioral Health                             | 3,942                 | 1,275              | 100.0%                                    | 1.2                                              | 100.0%                                    | 5.2                                              |
| Pediatric Behavioral Health                         | 4,811                 | 1,313              | 100.0%                                    | 1.2                                              | 100.0%                                    | 5.2                                              |
| Specialist                                          |                       |                    |                                           |                                                  |                                           |                                                  |
| ADULT SPECIALIST                                    |                       |                    | 30 MILES / 60                             | O MINUTES                                        | 90 MILES / 1                              | 35 MINUTES                                       |
| Allergy                                             | 49                    | 37                 | 100.0%                                    | 6.8                                              | 100.0%                                    | 36.8                                             |
| Cardiology                                          | 487                   | 176                | 100.0%                                    | 4.2                                              | 100.0%                                    | 19.4                                             |
| Dermatology                                         | 87                    | 72                 | 100.0%                                    | 6.4                                              | 96.9%                                     | 38.8                                             |
| Gastroenterology                                    | 151                   | 72                 | 100.0%                                    | 6.6                                              | 99.8%                                     | 37.4                                             |
| General Surgery                                     | 480                   | 278                | 100.0%                                    | 3.5                                              | 100.0%                                    | 9.0                                              |
| Hematology/Oncology                                 | 254                   | 86                 | 100.0%                                    | 5.5                                              | 99.8%                                     | 26.0                                             |
| Nephrology                                          | 144                   | 79                 | 100.0%                                    | 5.9                                              | 100.0%                                    | 27.7                                             |
| Neurology                                           | 387                   | 156                | 100.0%                                    | 4.8                                              | 100.0%                                    | 25.5                                             |
| Ophthalmology                                       | 161                   | 184                | 100.0%                                    | 3.2                                              | 100.0%                                    | 17.6                                             |
| Orthopedics                                         | 303                   | 171                | 100.0%                                    | 3.9                                              | 100.0%                                    | 12.4                                             |
| Otolaryngology                                      | 139                   | 67                 | 100.0%                                    | 5.6                                              | 94.6%                                     | 45.2                                             |
| Physical Medicine/Rehab                             | 86                    | 67                 | 100.0%                                    | 6.0                                              | 99.1%                                     | 35.3                                             |
| Plastic and Reconstructive Surgery                  | 57                    | 41                 | 92.3%                                     | 11.3                                             | 92.6%                                     | 59.2                                             |
| Podiatry                                            | 60                    | 59                 | 100.0%                                    | 7.0                                              | 100.0%                                    | 28.6                                             |
| Psychiatrist*                                       | 647                   | 377                | 99.9%                                     | 2.2                                              | 99.9%                                     | 10.3                                             |
| *NOTE: The standard for this specialty differs fron | n other specialties i | n this group.      | 15 MILES / 30                             | MINUTES                                          | 60 MILES / S                              | 00 MINUTES                                       |
| Pulmonary Disease                                   | 238                   | 98                 | 100.0%                                    | 5.4                                              | 100.0%                                    | 28.1                                             |
| Urology                                             | 108                   | 66                 | 100.0%                                    | 6.5                                              | 99.8%                                     | 27.7                                             |