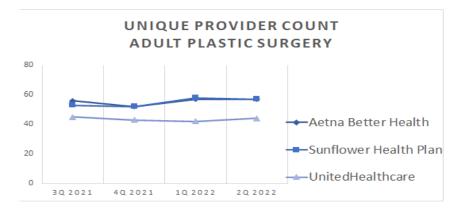

## KanCare Manage Care Organization Mapped Provider Count Report Sunflower State Health Plan

|                                                     |                       |                    | URBAN & SEI                               | MI-URBAN                                         | RURAL &                                   | FRONTIER                                         |
|-----------------------------------------------------|-----------------------|--------------------|-------------------------------------------|--------------------------------------------------|-------------------------------------------|--------------------------------------------------|
| Provider Specialty Type                             | # Unique<br>Providers | # Unique Locations | Percent of Members within Access Standard | Mean Distance from<br>Member to Provider<br>Type | Percent of Members within Access Standard | Mean Distance from<br>Member to Provider<br>Type |
| Primary Care Physicians                             |                       |                    | 20 MILES / 40                             | O MINUTES                                        | 30 MILES / 4                              | 15 MINUTES                                       |
| Adult Primary Care Providers                        | 3,443                 | 1,114              | 100.0%                                    | 1.4                                              | 100.0%                                    | 3.1                                              |
| Pediatric Primary Care Providers                    | 4,243                 | 1,157              | 100.0%                                    | 1.4                                              | 100.0%                                    | 3.3                                              |
| OB/GYN                                              |                       |                    | 15 MILES / 30                             | O MINUTES                                        | 60 MILES / 9                              | 00 MINUTES                                       |
| OB/GYN                                              | 489                   | 218                | 99.9%                                     | 3.1                                              | 98.9%                                     | 15.9                                             |
| Behavioral Health                                   |                       |                    | 30 MILES / 60                             | O MINUTES                                        | 60 MILES / 9                              | 00 MINUTES                                       |
| Adult Behavioral Health                             | 3,942                 | 1,275              | 100.0%                                    | 1.2                                              | 100.0%                                    | 5.2                                              |
| Pediatric Behavioral Health                         | 4,811                 | 1,313              | 100.0%                                    | 1.2                                              | 100.0%                                    | 5.2                                              |
| Specialist                                          |                       |                    |                                           |                                                  |                                           |                                                  |
| ADULT SPECIALIST                                    |                       |                    | 30 MILES / 60                             | O MINUTES                                        | 90 MILES / 1                              | 35 MINUTES                                       |
| Allergy                                             | 49                    | 37                 | 100.0%                                    | 6.8                                              | 100.0%                                    | 36.8                                             |
| Cardiology                                          | 487                   | 176                | 100.0%                                    | 4.2                                              | 100.0%                                    | 19.4                                             |
| Dermatology                                         | 87                    | 72                 | 100.0%                                    | 6.4                                              | 96.9%                                     | 38.8                                             |
| Gastroenterology                                    | 151                   | 72                 | 100.0%                                    | 6.6                                              | 99.8%                                     | 37.4                                             |
| General Surgery                                     | 480                   | 278                | 100.0%                                    | 3.5                                              | 100.0%                                    | 9.0                                              |
| Hematology/Oncology                                 | 254                   | 86                 | 100.0%                                    | 5.5                                              | 99.8%                                     | 26.0                                             |
| Nephrology                                          | 144                   | 79                 | 100.0%                                    | 5.9                                              | 100.0%                                    | 27.7                                             |
| Neurology                                           | 387                   | 156                | 100.0%                                    | 4.8                                              | 100.0%                                    | 25.5                                             |
| Ophthalmology                                       | 161                   | 184                | 100.0%                                    | 3.2                                              | 100.0%                                    | 17.6                                             |
| Orthopedics                                         | 303                   | 171                | 100.0%                                    | 3.9                                              | 100.0%                                    | 12.4                                             |
| Otolaryngology                                      | 139                   | 67                 | 100.0%                                    | 5.6                                              | 94.6%                                     | 45.2                                             |
| Physical Medicine/Rehab                             | 86                    | 67                 | 100.0%                                    | 6.0                                              | 99.1%                                     | 35.3                                             |
| Plastic and Reconstructive Surgery                  | 57                    | 41                 | 92.3%                                     | 11.3                                             | 92.6%                                     | 59.2                                             |
| Podiatry                                            | 60                    | 59                 | 100.0%                                    | 7.0                                              | 100.0%                                    | 28.6                                             |
| Psychiatrist*                                       | 647                   | 377                | 99.9%                                     | 2.2                                              | 99.9%                                     | 10.3                                             |
| *NOTE: The standard for this specialty differs fron | n other specialties i | n this group.      | 15 MILES / 30                             | MINUTES                                          | 60 MILES / S                              | 00 MINUTES                                       |
| Pulmonary Disease                                   | 238                   | 98                 | 100.0%                                    | 5.4                                              | 100.0%                                    | 28.1                                             |
| Urology                                             | 108                   | 66                 | 100.0%                                    | 6.5                                              | 99.8%                                     | 27.7                                             |

## KanCare Manage Care Organization Mapped Provider Count Report Sunflower State Health Plan

|                                                     |                       |                    | URBAN & SEMI-URBAN                           |                                                  | RURAL & FRONTIER                          |                                                  |
|-----------------------------------------------------|-----------------------|--------------------|----------------------------------------------|--------------------------------------------------|-------------------------------------------|--------------------------------------------------|
| Provider Specialty Type                             | # Unique<br>Providers | # Unique Locations | Percent of Members within Access Standard    | Mean Distance from<br>Member to Provider<br>Type | Percent of Members within Access Standard | Mean Distance from<br>Member to Provider<br>Type |
| PEDIATRIC SPECIALIST                                |                       |                    | 30 MILES / 60 MINUTES 90 MILES / 135 MINUTES |                                                  |                                           |                                                  |
| Allergy                                             | 51                    | 39                 | 100.0%                                       | 6.8                                              | 100.0%                                    | 37.6                                             |
| Cardiology                                          | 488                   | 178                | 100.0%                                       | 4.3                                              | 100.0%                                    | 20.1                                             |
| Dermatology                                         | 90                    | 72                 | 100.0%                                       | 6.3                                              | 97.0%                                     | 38.7                                             |
| Gastroenterology                                    | 153                   | 73                 | 100.0%                                       | 6.6                                              | 99.8%                                     | 38.5                                             |
| General Surgery                                     | 486                   | 280                | 100.0%                                       | 3.6                                              | 100.0%                                    | 9.3                                              |
| Hematology/Oncology                                 | 256                   | 87                 | 100.0%                                       | 5.5                                              | 99.8%                                     | 26.3                                             |
| Neonatology                                         | 102                   | 28                 | 91.7%                                        | 14.3                                             | 68.6%                                     | 91.0                                             |
| Nephrology                                          | 145                   | 79                 | 100.0%                                       | 5.8                                              | 100.0%                                    | 27.4                                             |
| Neurology                                           | 389                   | 156                | 100.0%                                       | 4.8                                              | 100.0%                                    | 25.9                                             |
| Ophthalmology                                       | 161                   | 184                | 100.0%                                       | 3.3                                              | 100.0%                                    | 18.9                                             |
| Orthopedics                                         | 304                   | 171                | 100.0%                                       | 4.0                                              | 100.0%                                    | 12.7                                             |
| Otolaryngology                                      | 140                   | 68                 | 100.0%                                       | 5.7                                              | 100.0%                                    | 36.0                                             |
| Physical Medicine/Rehab                             | 86                    | 67                 | 100.0%                                       | 5.9                                              | 99.1%                                     | 35.6                                             |
| Plastic and Reconstructive Surgery                  | 58                    | 41                 | 91.8%                                        | 11.4                                             | 90.5%                                     | 62.3                                             |
| Podiatry                                            | 63                    | 60                 | 99.9%                                        | 6.8                                              | 100.0%                                    | 28.8                                             |
| Psychiatrist*                                       | 352                   | 379                | 99.9%                                        | 2.3                                              | 99.9%                                     | 10.5                                             |
| *NOTE: The standard for this specialty differs from | n other specialties i | n this group.      | 15 MILES / 30 MINUTES                        |                                                  | 60 MILES / 90 MINUTES                     |                                                  |
| Pulmonary Disease                                   | 241                   | 99                 | 100.0%                                       | 5.4                                              | 100.0%                                    | 29.0                                             |
| Urology                                             | 108                   | 66                 | 100.0%                                       | 6.6                                              | 99.8%                                     | 27.9                                             |
| Hospital                                            |                       |                    | 30 MILES / 60                                | MINUTES                                          | 60 MILES / 9                              | 0 MINUTES                                        |
| Hospital                                            | 278                   | 334                | 100.0%                                       | 3.2                                              | 100.0%                                    | 5.3                                              |
| Pharmacy                                            |                       |                    | 10 MILES / 20                                | MINUTES                                          | 30 MILES / 4                              | 5 MINUTES                                        |
| Pharmacy                                            | 629                   | 619                | 99.8%                                        | 1.5                                              | 100.0%                                    | 3.8                                              |
| Vision                                              |                       |                    | 30 MILES / 60                                | MINUTES                                          | 60 MILES / 9                              | 00 MINUTES                                       |
| Optometry                                           | 467                   | 417                | 100.0%                                       | 1.8                                              | 100.0%                                    | 6.6                                              |
| Dental                                              |                       |                    | 20 MILES / 40                                | MINUTES                                          | 30 MILES /4                               | 5 MINUTES                                        |
| Adult Dental Primary Care                           | 299                   | 250                | 100.0%                                       | 3.1                                              | 99.8%                                     | 8.0                                              |
| Pediatric Dental Primary Care                       | 230                   | 154                | 100.0%                                       | 2.9                                              | 88.9%                                     | 19.7                                             |