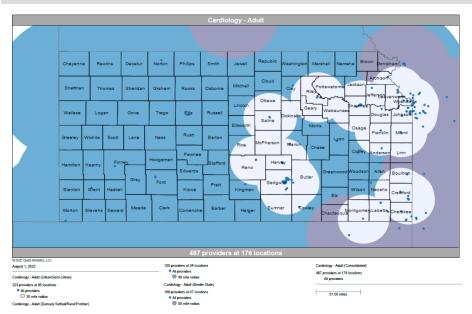

- Pharmacy
- Dental and Vision
- Ancillary Services
- HCBS (fixed-site)

Each map identifies the specialty and—where applicable—population for the service identified. Only providers contracted for the specified service are shown, including providers in border states. Provider service locations are identified on each map as a small dot and colored circles are used to represent the radius in miles from each provider service location (for the identified urban-rural classification). The size of each circle corresponds to distance requirements identified in the network standards.

For each map, a count will display the number of unique providers and locations. In some instances, many providers practice in a single location. Providers may also have multiple practice locations.

The index below identifies the classification indicators used in the maps. For all maps, the following scale is used.

# KanCare Manage Care Organization Mapped Provider Count Report Aetna Better Health

|                                                    |                       |                    | URBAN & SEMI-URBAN                        |                                                  | RURAL & FRONTIER                          |                                                  |
|----------------------------------------------------|-----------------------|--------------------|-------------------------------------------|--------------------------------------------------|-------------------------------------------|--------------------------------------------------|
| Provider Specialty Type                            | # Unique<br>Providers | # Unique Locations | Percent of Members within Access Standard | Mean Distance from<br>Member to Provider<br>Type | Percent of Members within Access Standard | Mean Distance from<br>Member to Provider<br>Type |
| Primary Care Physicians                            |                       |                    | 20 MILES / 40                             | O MINUTES                                        | 30 MILES / 4                              | 5 MINUTES                                        |
| Adult Primary Care Providers                       | 2509                  | 800                | 100.0%                                    | 1.5                                              | 100.0%                                    | 3.8                                              |
| Pediatric Primary Care Providers                   | 3121                  | 840                | 100.0%                                    | 1.6                                              | 100.0%                                    | 3.9                                              |
| OB/GYN                                             |                       |                    | 15 MILES / 30                             | O MINUTES                                        | 60 MILES / 9                              | 0 MINUTES                                        |
| OB/GYN                                             | 503                   | 265                | 100.0%                                    | 3.1                                              | 100.0%                                    | 12.9                                             |
| Behavioral Health                                  |                       |                    | 30 MILES / 60                             | O MINUTES                                        | OU IVIILES / 5                            | U IVIIIVU I ES                                   |
| Adult Behavioral Health                            | 3433                  | 1067               | 100.0%                                    | 1.4                                              | 100.0%                                    | 5.7                                              |
| Pediatric Behavioral Health                        | 4067                  | 1082               | 100.0%                                    | 1.5                                              | 100.0%                                    | 5.7                                              |
| Specialist<br>ADULT SPECIALIST                     |                       |                    | 30 MILES / 60                             | O MINUTES                                        | 90 MILES / 13                             | 35 MINUTES                                       |
| Allergy                                            | 39                    | 50                 | 97.2%                                     | 8.1                                              | 100.0%                                    | 41.2                                             |
| Cardiology                                         | 503                   | 297                | 100.0%                                    | 3.0                                              | 100.0%                                    | 15.7                                             |
| Dermatology                                        | 59                    | 123                | 100.0%                                    | 4.7                                              | 100.0%                                    | 20.4                                             |
| Gastroenterology                                   | 145                   | 115                | 100.0%                                    | 7.5                                              | 99.7%                                     | 40.4                                             |
| General Surgery                                    | 470                   | 363                | 100.0%                                    | 3.0                                              | 100.0%                                    | 7.8                                              |
| Hematology/Oncology                                | 243                   | 180                | 100.0%                                    | 4.5                                              | 100.0%                                    | 23.6                                             |
| Nephrology                                         | 131                   | 131                | 100.0%                                    | 5.2                                              | 100.0%                                    | 25.8                                             |
| Neurology                                          | 359                   | 232                | 100.0%                                    | 3.9                                              | 100.0%                                    | 16.3                                             |
| Ophthalmology                                      | 118                   | 102                | 100.0%                                    | 6.3                                              | 100.0%                                    | 24.9                                             |
| Orthopedics                                        | 305                   | 256                | 100.0%                                    | 3.2                                              | 100.0%                                    | 10.9                                             |
| Otolaryngology                                     | 130                   | 103                | 100.0%                                    | 5.3                                              | 100.0%                                    | 27.1                                             |
| Physical Medicine/Rehab                            | 86                    | 94                 | 100.0%                                    | 6.4                                              | 90.6%                                     | 50.3                                             |
| Plastic and Reconstructive Surgery                 | 57                    | 90                 | 96.7%                                     | 9.5                                              | 92.3%                                     | 56.3                                             |
| Podiatry                                           | 66                    | 100                | 100.0%                                    | 6.2                                              | 100.0%                                    | 21.0                                             |
| Psychiatrist                                       | 522                   | 408                | 100.0%                                    | 2.2                                              | 100.0%                                    | 8.1                                              |
| NOTE: The standard for this specialty differs from | other specialties in  | n this group.      | 15 MILES / 30 I                           | MINUTES 1                                        | 60 MILES / 90                             | MINUTES 1                                        |
| Pulmonary Disease                                  | 212                   | 155                | 100.0%                                    | 5.5                                              | 100.0%                                    | 27.2                                             |
| Urology                                            | 116                   | 84                 | 100.0%                                    | 6.2                                              | 99.9%                                     | 25.0                                             |

## KanCare Manage Care Organization Mapped Provider Count Report Sunflower State Health Plan

|                                                     |                       |                    | URBAN & SEI                               | MI-URBAN                                         | RURAL &                                   | FRONTIER                                         |
|-----------------------------------------------------|-----------------------|--------------------|-------------------------------------------|--------------------------------------------------|-------------------------------------------|--------------------------------------------------|
| Provider Specialty Type                             | # Unique<br>Providers | # Unique Locations | Percent of Members within Access Standard | Mean Distance from<br>Member to Provider<br>Type | Percent of Members within Access Standard | Mean Distance from<br>Member to Provider<br>Type |
| Primary Care Physicians                             |                       |                    | 20 MILES / 40                             | O MINUTES                                        | 30 MILES / 4                              | 15 MINUTES                                       |
| Adult Primary Care Providers                        | 3,443                 | 1,114              | 100.0%                                    | 1.4                                              | 100.0%                                    | 3.1                                              |
| Pediatric Primary Care Providers                    | 4,243                 | 1,157              | 100.0%                                    | 1.4                                              | 100.0%                                    | 3.3                                              |
| OB/GYN                                              |                       |                    | 15 MILES / 30                             | O MINUTES                                        | 60 MILES / 9                              | 00 MINUTES                                       |
| OB/GYN                                              | 489                   | 218                | 99.9%                                     | 3.1                                              | 98.9%                                     | 15.9                                             |
| Behavioral Health                                   |                       |                    | 30 MILES / 60                             | O MINUTES                                        | 60 MILES / 9                              | 00 MINUTES                                       |
| Adult Behavioral Health                             | 3,942                 | 1,275              | 100.0%                                    | 1.2                                              | 100.0%                                    | 5.2                                              |
| Pediatric Behavioral Health                         | 4,811                 | 1,313              | 100.0%                                    | 1.2                                              | 100.0%                                    | 5.2                                              |
| Specialist                                          |                       |                    |                                           |                                                  |                                           |                                                  |
| ADULT SPECIALIST                                    |                       |                    | 30 MILES / 60                             | O MINUTES                                        | 90 MILES / 1                              | 35 MINUTES                                       |
| Allergy                                             | 49                    | 37                 | 100.0%                                    | 6.8                                              | 100.0%                                    | 36.8                                             |
| Cardiology                                          | 487                   | 176                | 100.0%                                    | 4.2                                              | 100.0%                                    | 19.4                                             |
| Dermatology                                         | 87                    | 72                 | 100.0%                                    | 6.4                                              | 96.9%                                     | 38.8                                             |
| Gastroenterology                                    | 151                   | 72                 | 100.0%                                    | 6.6                                              | 99.8%                                     | 37.4                                             |
| General Surgery                                     | 480                   | 278                | 100.0%                                    | 3.5                                              | 100.0%                                    | 9.0                                              |
| Hematology/Oncology                                 | 254                   | 86                 | 100.0%                                    | 5.5                                              | 99.8%                                     | 26.0                                             |
| Nephrology                                          | 144                   | 79                 | 100.0%                                    | 5.9                                              | 100.0%                                    | 27.7                                             |
| Neurology                                           | 387                   | 156                | 100.0%                                    | 4.8                                              | 100.0%                                    | 25.5                                             |
| Ophthalmology                                       | 161                   | 184                | 100.0%                                    | 3.2                                              | 100.0%                                    | 17.6                                             |
| Orthopedics                                         | 303                   | 171                | 100.0%                                    | 3.9                                              | 100.0%                                    | 12.4                                             |
| Otolaryngology                                      | 139                   | 67                 | 100.0%                                    | 5.6                                              | 94.6%                                     | 45.2                                             |
| Physical Medicine/Rehab                             | 86                    | 67                 | 100.0%                                    | 6.0                                              | 99.1%                                     | 35.3                                             |
| Plastic and Reconstructive Surgery                  | 57                    | 41                 | 92.3%                                     | 11.3                                             | 92.6%                                     | 59.2                                             |
| Podiatry                                            | 60                    | 59                 | 100.0%                                    | 7.0                                              | 100.0%                                    | 28.6                                             |
| Psychiatrist*                                       | 647                   | 377                | 99.9%                                     | 2.2                                              | 99.9%                                     | 10.3                                             |
| *NOTE: The standard for this specialty differs fron | n other specialties i | n this group.      | 15 MILES / 30                             | MINUTES                                          | 60 MILES / S                              | 00 MINUTES                                       |
| Pulmonary Disease                                   | 238                   | 98                 | 100.0%                                    | 5.4                                              | 100.0%                                    | 28.1                                             |
| Urology                                             | 108                   | 66                 | 100.0%                                    | 6.5                                              | 99.8%                                     | 27.7                                             |

## KanCare Managed Care Organization Mapped Provider Count Report *United HealthCare*

| Kancare                                            |                       | URBAN & SEMI-URBAN |                                           | RURAL & FRONTIER                                 |                                           |                                                  |
|----------------------------------------------------|-----------------------|--------------------|-------------------------------------------|--------------------------------------------------|-------------------------------------------|--------------------------------------------------|
| Provider Specialty Type                            | # Unique<br>Providers | # Unique Locations | Percent of Members within Access Standard | Mean Distance from<br>Member to Provider<br>Type | Percent of Members within Access Standard | Mean Distance from<br>Member to Provider<br>Type |
| Primary Care Physicians                            |                       |                    | 20 MILES / 40 MINUTES                     |                                                  | 30 MILES / 45 MINUTES                     |                                                  |
| Adult Primary Care Providers                       | 3631                  | 1153               | 100.0%                                    | 0.9                                              | 100.0%                                    | 2.1                                              |
| Pediatric Primary Care Providers                   | 3864                  | 1162               | 100.0%                                    | 1.0                                              | 100.0%                                    | 2.3                                              |
| OB/GYN                                             |                       |                    | 15 MILES / 30                             | O MINUTES                                        | 60 MILES / 9                              | 0 MINUTES                                        |
| OB/GYN                                             | 332                   | 193                | 99.9%                                     | 2.6                                              | 99.9%                                     | 12.0                                             |
| Behavioral Health                                  |                       |                    | 30 MILES / 60                             | O MINUTES                                        | 60 MILES / 9                              | 0 MINUTES                                        |
| Adult Behavioral Health                            | 3363                  | 1379               | 100.0%                                    | 0.8                                              | 100.0%                                    | 4.0                                              |
| Pediatric Behavioral Health                        | 3888                  | 1431               | 100.0%                                    | 0.9                                              | 100.0%                                    | 4.1                                              |
| Specialist                                         |                       |                    |                                           |                                                  |                                           |                                                  |
| ADULT SPECIALIST                                   |                       |                    | 30 MILES / 60                             | O MINUTES                                        | 90 MILES / 1.                             | 35 MINUTES                                       |
| Allergy                                            | 43                    | 36                 | 97.6%                                     | 6.7                                              | 100.0%                                    | 39.4                                             |
| Cardiology                                         | 362                   | 206                | 100.0%                                    | 3.1                                              | 100.0%                                    | 10.4                                             |
| Dermatology                                        | 53                    | 63                 | 99.8%                                     | 5.9                                              | 99.7%                                     | 23.6                                             |
| Gastroenterology                                   | 120                   | 92                 | 100.0%                                    | 4.9                                              | 99.8%                                     | 32.4                                             |
| General Surgery                                    | 335                   | 246                | 100.0%                                    | 2.6                                              | 100.0%                                    | 6.9                                              |
| Hematology/Oncology                                | 204                   | 101                | 100.0%                                    | 3.5                                              | 100.0%                                    | 18.1                                             |
| Nephrology                                         | 75                    | 55                 | 98.3%                                     | 6.4                                              | 99.7%                                     | 29.2                                             |
| Neurology                                          | 235                   | 117                | 100.0%                                    | 3.4                                              | 100.0%                                    | 17.4                                             |
| Ophthalmology                                      | 72                    | 114                | 100.0%                                    | 3.0                                              | 100.0%                                    | 17.3                                             |
| Orthopedics                                        | 233                   | 167                | 100.0%                                    | 3.2                                              | 100.0%                                    | 9.5                                              |
| Otolaryngology                                     | 112                   | 102                | 100.0%                                    | 3.7                                              | 100.0%                                    | 19.6                                             |
| Physical Medicine/Rehab                            | 82                    | 102                | 100.0%                                    | 4.2                                              | 99.1%                                     | 30.9                                             |
| Plastic and Reconstructive Surgery                 | 44                    | 51                 | 98.5%                                     | 7.8                                              | 92.9%                                     | 55.9                                             |
| Podiatry                                           | 57                    | 106                | 100.0%                                    | 3.5                                              | 100.0%                                    | 12.9                                             |
| Psychiatrist                                       | 454                   | 398                | 100.0%                                    | 1.7                                              | 100.0%                                    | 5.9                                              |
| NOTE: The standard for this specialty differs from | other specialties in  | n this group.      | 15 MILES / 30 I                           | MINUTES 1                                        | 60 MILES / 90                             | MINUTES 1                                        |
| Pulmonary Disease                                  | 136                   | 89                 | 100.0%                                    | 4.4                                              | 100.0%                                    | 29.8                                             |
| Urology                                            | 106                   | 93                 | 100.0%                                    | 3.9                                              | 100.0%                                    | 15.6                                             |