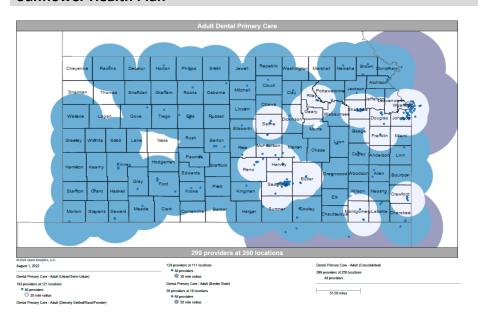

- Pharmacy
- Dental and Vision
- Ancillary Services
- HCBS (fixed-site)

Each map identifies the specialty and—where applicable—population for the service identified. Only providers contracted for the specified service are shown, including providers in border states. Provider service locations are identified on each map as a small dot and colored circles are used to represent the radius in miles from each provider service location (for the identified urban-rural classification). The size of each circle corresponds to distance requirements identified in the network standards.

For each map, a count will display the number of unique providers and locations. In some instances, many providers practice in a single location. Providers may also have multiple practice locations.

The index below identifies the classification indicators used in the maps. For all maps, the following scale is used.