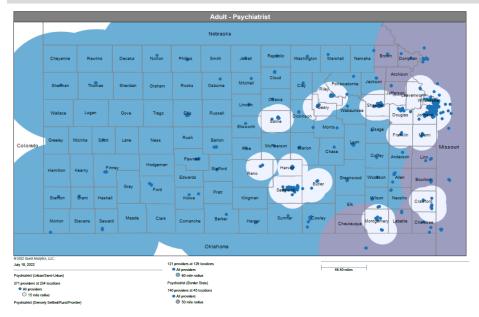

# KanCare Manage Care Organization Mapped Provider Count Report Aetna Better Health

|                                                    |                       |                    | URBAN & SEMI-URBAN                        |                                                  | RURAL & FRONTIER                          |                                                  |
|----------------------------------------------------|-----------------------|--------------------|-------------------------------------------|--------------------------------------------------|-------------------------------------------|--------------------------------------------------|
| Provider Specialty Type                            | # Unique<br>Providers | # Unique Locations | Percent of Members within Access Standard | Mean Distance from<br>Member to Provider<br>Type | Percent of Members within Access Standard | Mean Distance from<br>Member to Provider<br>Type |
| Primary Care Physicians                            |                       |                    | 20 MILES / 40                             | O MINUTES                                        | 30 MILES / 4                              | 5 MINUTES                                        |
| Adult Primary Care Providers                       | 2509                  | 800                | 100.0%                                    | 1.5                                              | 100.0%                                    | 3.8                                              |
| Pediatric Primary Care Providers                   | 3121                  | 840                | 100.0%                                    | 1.6                                              | 100.0%                                    | 3.9                                              |
| OB/GYN                                             |                       |                    | 15 MILES / 30                             | O MINUTES                                        | 60 MILES / 9                              | 0 MINUTES                                        |
| OB/GYN                                             | 503                   | 265                | 100.0%                                    | 3.1                                              | 100.0%                                    | 12.9                                             |
| Behavioral Health                                  |                       |                    | 30 MILES / 60                             | O MINUTES                                        | OU IVIILES / 5                            | U IVIIIVU I ES                                   |
| Adult Behavioral Health                            | 3433                  | 1067               | 100.0%                                    | 1.4                                              | 100.0%                                    | 5.7                                              |
| Pediatric Behavioral Health                        | 4067                  | 1082               | 100.0%                                    | 1.5                                              | 100.0%                                    | 5.7                                              |
| Specialist<br>ADULT SPECIALIST                     |                       |                    | 30 MILES / 60                             | O MINUTES                                        | 90 MILES / 13                             | 35 MINUTES                                       |
| Allergy                                            | 39                    | 50                 | 97.2%                                     | 8.1                                              | 100.0%                                    | 41.2                                             |
| Cardiology                                         | 503                   | 297                | 100.0%                                    | 3.0                                              | 100.0%                                    | 15.7                                             |
| Dermatology                                        | 59                    | 123                | 100.0%                                    | 4.7                                              | 100.0%                                    | 20.4                                             |
| Gastroenterology                                   | 145                   | 115                | 100.0%                                    | 7.5                                              | 99.7%                                     | 40.4                                             |
| General Surgery                                    | 470                   | 363                | 100.0%                                    | 3.0                                              | 100.0%                                    | 7.8                                              |
| Hematology/Oncology                                | 243                   | 180                | 100.0%                                    | 4.5                                              | 100.0%                                    | 23.6                                             |
| Nephrology                                         | 131                   | 131                | 100.0%                                    | 5.2                                              | 100.0%                                    | 25.8                                             |
| Neurology                                          | 359                   | 232                | 100.0%                                    | 3.9                                              | 100.0%                                    | 16.3                                             |
| Ophthalmology                                      | 118                   | 102                | 100.0%                                    | 6.3                                              | 100.0%                                    | 24.9                                             |
| Orthopedics                                        | 305                   | 256                | 100.0%                                    | 3.2                                              | 100.0%                                    | 10.9                                             |
| Otolaryngology                                     | 130                   | 103                | 100.0%                                    | 5.3                                              | 100.0%                                    | 27.1                                             |
| Physical Medicine/Rehab                            | 86                    | 94                 | 100.0%                                    | 6.4                                              | 90.6%                                     | 50.3                                             |
| Plastic and Reconstructive Surgery                 | 57                    | 90                 | 96.7%                                     | 9.5                                              | 92.3%                                     | 56.3                                             |
| Podiatry                                           | 66                    | 100                | 100.0%                                    | 6.2                                              | 100.0%                                    | 21.0                                             |
| Psychiatrist                                       | 522                   | 408                | 100.0%                                    | 2.2                                              | 100.0%                                    | 8.1                                              |
| NOTE: The standard for this specialty differs from | other specialties in  | n this group.      | 15 MILES / 30 I                           | MINUTES 1                                        | 60 MILES / 90                             | MINUTES 1                                        |
| Pulmonary Disease                                  | 212                   | 155                | 100.0%                                    | 5.5                                              | 100.0%                                    | 27.2                                             |
| Urology                                            | 116                   | 84                 | 100.0%                                    | 6.2                                              | 99.9%                                     | 25.0                                             |

# KanCare Manage Care Organization Mapped Provider Count Report Aetna Better Health

|                                                    |                      |                    | URBAN & SE                 | MI-URBAN           | RURAL & I                      | FRONTIER           |
|----------------------------------------------------|----------------------|--------------------|----------------------------|--------------------|--------------------------------|--------------------|
| Provider Specialty Type                            | # Unique             | # Unique Locations | Percent of Members         | Mean Distance from | Percent of Members             | Mean Distance from |
|                                                    | Providers            |                    | within Access Standard     | Member to Provider | within Access Standard         | Member to Provider |
| PEDIATRIC SPECIALIST                               |                      |                    | Type 30 MILES / 60 MINUTES |                    | Type<br>90 MILES / 135 MINUTES |                    |
|                                                    | 20                   | F.4                |                            |                    |                                |                    |
| Allergy                                            | 39                   | 51                 | 97.7%                      | 7.9                | 100.0%                         | 45.2               |
| Cardiology                                         | 503                  | 297                | 100.0%                     | 3.2                | 100.0%                         | 15.4               |
| Dermatology                                        | 59                   | 123                | 100.0%                     | 4.9                | 100.0%                         | 19.8               |
| Gastroenterology                                   | 145                  | 115                | 100.0%                     | 7.2                | 99.7%                          | 43.8               |
| General Surgery                                    | 468                  | 362                | 100.0%                     | 3.2                | 100.0%                         | 7.7                |
| Hematology/Oncology                                | 243                  | 180                | 100.0%                     | 4.7                | 100.0%                         | 22.1               |
| Neonatology                                        | 57                   | 25                 | 97.3%                      | 12.3               | 66.8%                          | 96.1               |
| Nephrology                                         | 131                  | 131                | 100.0%                     | 5.3                | 100.0%                         | 28.3               |
| Neurology                                          | 359                  | 232                | 100.0%                     | 4.1                | 100.0%                         | 17.2               |
| Ophthalmology                                      | 118                  | 102                | 100.0%                     | 5.9                | 100.0%                         | 27.1               |
| Orthopedics                                        | 305                  | 256                | 100.0%                     | 3.4                | 100.0%                         | 10.8               |
| Otolaryngology                                     | 130                  | 103                | 100.0%                     | 5.4                | 100.0%                         | 30.4               |
| Physical Medicine/Rehab                            | 86                   | 94                 | 100.0%                     | 6.2                | 84.9%                          | 61.0               |
| Plastic and Reconstructive Surgery                 | 57                   | 90                 | 97.3%                      | 8.8                | 86.8%                          | 66.1               |
| Podiatry                                           | 66                   | 100                | 100.0%                     | 6.1                | 100.0%                         | 22.5               |
| Psychiatrist                                       | 520                  | 406                | 100.0%                     | 2.4                | 100.0%                         | 8.1                |
| NOTE: The standard for this specialty differs from | other specialties in | n this group.      | 15 MILES / 30 I            | MINUTES 🛧          | 60 MILES / 90                  | MINUTES 春          |
| Pulmonary Disease                                  | 212                  | 155                | 100.0%                     | 5.4                | 100.0%                         | 29.9               |
| Urology                                            | 116                  | 84                 | 100.0%                     | 6.4                | 99.7%                          | 24.3               |
| Hospital                                           |                      |                    | 30 MILES / 60              | O MINUTES          | 60 MILES / 90 MINUTES          |                    |
| Hospital                                           | 143                  | 147                | 100.0%                     | 4.6                | 100.0%                         | 7.1                |
| Pharmacy                                           |                      |                    | 10 MILES / 20              | O MINUTES          | 30 MILES / 4                   | 5 MINUTES          |
| Pharmacy                                           | 686                  | 682                | 99.9%                      | 1.6                | 100.0%                         | 4.1                |
| Vision                                             |                      |                    | 30 MILES / 60              | O MINUTES          | 60 MILES / 9                   | 0 MINUTES          |
| Optometry                                          | 404                  | 301                | 100.0%                     | 2.0                | 100.0%                         | 8.5                |
| Dental                                             |                      |                    | 20 MILES / 40              | O MINUTES          | 30 MILES /4                    | 5 MINUTES          |
| Adult Dental Primary Care                          | 320                  | 225                | 100.0%                     | 2.6                | 97.8%                          | 9.3                |
| Pediatric Dental Primary Care                      | 376                  | 253                | 100.0%                     | 2.5                | 97.6%                          | 8.9                |
|                                                    |                      |                    |                            |                    |                                |                    |