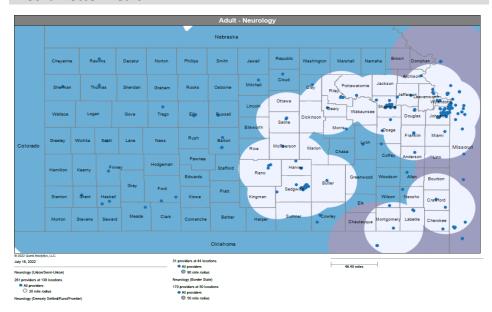

- Pharmacy
- Dental and Vision
- Ancillary Services
- HCBS (fixed-site)

Each map identifies the specialty and—where applicable—population for the service identified. Only providers contracted for the specified service are shown, including providers in border states. Provider service locations are identified on each map as a small dot and colored circles are used to represent the radius in miles from each provider service location (for the identified urban-rural classification). The size of each circle corresponds to distance requirements identified in the network standards.

For each map, a count will display the number of unique providers and locations. In some instances, many providers practice in a single location. Providers may also have multiple practice locations.

The index below identifies the classification indicators used in the maps. For all maps, the following scale is used.