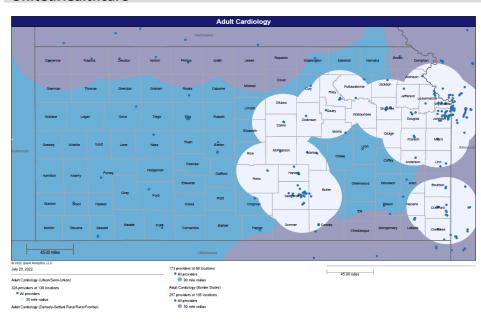

- Pharmacy
- Dental and Vision
- Ancillary Services
- HCBS (fixed-site)

Each map identifies the specialty and—where applicable—population for the service identified. Only providers contracted for the specified service are shown, including providers in border states. Provider service locations are identified on each map as a small dot and colored circles are used to represent the radius in miles from each provider service location (for the identified urban-rural classification). The size of each circle corresponds to distance requirements identified in the network standards.

For each map, a count will display the number of unique providers and locations. In some instances, many providers practice in a single location. Providers may also have multiple practice locations.

The index below identifies the classification indicators used in the maps. For all maps, the following scale is used.

## KanCare Manage Care Organization Mapped Provider Count Report Sunflower State Health Plan

|                                                     |                       |                    | URBAN & SEI                               | MI-URBAN                                         | RURAL &                                   | FRONTIER                                         |
|-----------------------------------------------------|-----------------------|--------------------|-------------------------------------------|--------------------------------------------------|-------------------------------------------|--------------------------------------------------|
| Provider Specialty Type                             | # Unique<br>Providers | # Unique Locations | Percent of Members within Access Standard | Mean Distance from<br>Member to Provider<br>Type | Percent of Members within Access Standard | Mean Distance from<br>Member to Provider<br>Type |
| Primary Care Physicians                             |                       |                    | 20 MILES / 40                             | O MINUTES                                        | 30 MILES / 4                              | 15 MINUTES                                       |
| Adult Primary Care Providers                        | 3,443                 | 1,114              | 100.0%                                    | 1.4                                              | 100.0%                                    | 3.1                                              |
| Pediatric Primary Care Providers                    | 4,243                 | 1,157              | 100.0%                                    | 1.4                                              | 100.0%                                    | 3.3                                              |
| OB/GYN                                              |                       |                    | 15 MILES / 30                             | O MINUTES                                        | 60 MILES / 9                              | 00 MINUTES                                       |
| OB/GYN                                              | 489                   | 218                | 99.9%                                     | 3.1                                              | 98.9%                                     | 15.9                                             |
| Behavioral Health                                   |                       |                    | 30 MILES / 60                             | O MINUTES                                        | 60 MILES / 9                              | 00 MINUTES                                       |
| Adult Behavioral Health                             | 3,942                 | 1,275              | 100.0%                                    | 1.2                                              | 100.0%                                    | 5.2                                              |
| Pediatric Behavioral Health                         | 4,811                 | 1,313              | 100.0%                                    | 1.2                                              | 100.0%                                    | 5.2                                              |
| Specialist                                          |                       |                    |                                           |                                                  |                                           |                                                  |
| ADULT SPECIALIST                                    |                       |                    | 30 MILES / 60                             | O MINUTES                                        | 90 MILES / 1                              | 35 MINUTES                                       |
| Allergy                                             | 49                    | 37                 | 100.0%                                    | 6.8                                              | 100.0%                                    | 36.8                                             |
| Cardiology                                          | 487                   | 176                | 100.0%                                    | 4.2                                              | 100.0%                                    | 19.4                                             |
| Dermatology                                         | 87                    | 72                 | 100.0%                                    | 6.4                                              | 96.9%                                     | 38.8                                             |
| Gastroenterology                                    | 151                   | 72                 | 100.0%                                    | 6.6                                              | 99.8%                                     | 37.4                                             |
| General Surgery                                     | 480                   | 278                | 100.0%                                    | 3.5                                              | 100.0%                                    | 9.0                                              |
| Hematology/Oncology                                 | 254                   | 86                 | 100.0%                                    | 5.5                                              | 99.8%                                     | 26.0                                             |
| Nephrology                                          | 144                   | 79                 | 100.0%                                    | 5.9                                              | 100.0%                                    | 27.7                                             |
| Neurology                                           | 387                   | 156                | 100.0%                                    | 4.8                                              | 100.0%                                    | 25.5                                             |
| Ophthalmology                                       | 161                   | 184                | 100.0%                                    | 3.2                                              | 100.0%                                    | 17.6                                             |
| Orthopedics                                         | 303                   | 171                | 100.0%                                    | 3.9                                              | 100.0%                                    | 12.4                                             |
| Otolaryngology                                      | 139                   | 67                 | 100.0%                                    | 5.6                                              | 94.6%                                     | 45.2                                             |
| Physical Medicine/Rehab                             | 86                    | 67                 | 100.0%                                    | 6.0                                              | 99.1%                                     | 35.3                                             |
| Plastic and Reconstructive Surgery                  | 57                    | 41                 | 92.3%                                     | 11.3                                             | 92.6%                                     | 59.2                                             |
| Podiatry                                            | 60                    | 59                 | 100.0%                                    | 7.0                                              | 100.0%                                    | 28.6                                             |
| Psychiatrist*                                       | 647                   | 377                | 99.9%                                     | 2.2                                              | 99.9%                                     | 10.3                                             |
| *NOTE: The standard for this specialty differs fron | n other specialties i | n this group.      | 15 MILES / 30                             | MINUTES                                          | 60 MILES / S                              | 00 MINUTES                                       |
| Pulmonary Disease                                   | 238                   | 98                 | 100.0%                                    | 5.4                                              | 100.0%                                    | 28.1                                             |
| Urology                                             | 108                   | 66                 | 100.0%                                    | 6.5                                              | 99.8%                                     | 27.7                                             |