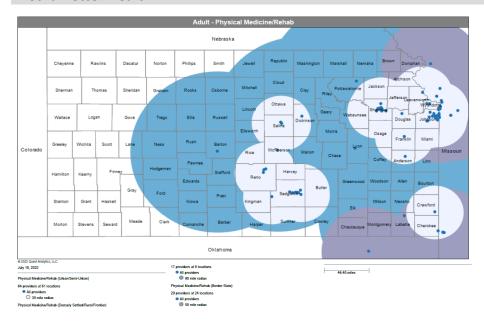

- Pharmacy
- Dental and Vision
- Ancillary Services
- HCBS (fixed-site)

Each map identifies the specialty and—where applicable—population for the service identified. Only providers contracted for the specified service are shown, including providers in border states. Provider service locations are identified on each map as a small dot and colored circles are used to represent the radius in miles from each provider service location (for the identified urban-rural classification). The size of each circle corresponds to distance requirements identified in the network standards.

For each map, a count will display the number of unique providers and locations. In some instances, many providers practice in a single location. Providers may also have multiple practice locations.

The index below identifies the classification indicators used in the maps. For all maps, the following scale is used.