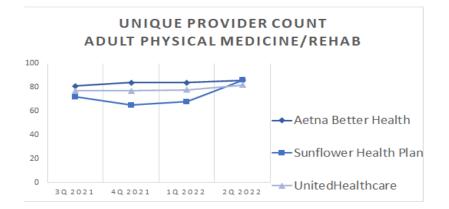

For each map, a count will display the number of unique providers and locations. In some instances, many providers practice in a single location. Providers may also have multiple practice locations.

The index below identifies the classification indicators used in the maps. For all maps, the following scale is used.