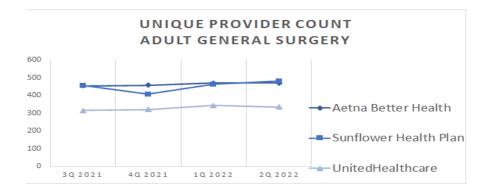

For each map, a count will display the number of unique providers and locations. In some instances, many providers practice in a single location. Providers may also have multiple practice locations.

The index below identifies the classification indicators used in the maps. For all maps, the following scale is used.