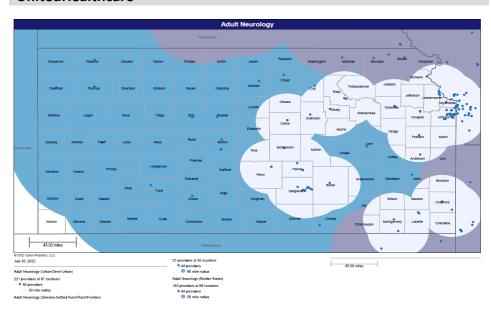

- Pharmacy
- Dental and Vision
- Ancillary Services
- HCBS (fixed-site)

Each map identifies the specialty and—where applicable—population for the service identified. Only providers contracted for the specified service are shown, including providers in border states. Provider service locations are identified on each map as a small dot and colored circles are used to represent the radius in miles from each provider service location (for the identified urban-rural classification). The size of each circle corresponds to distance requirements identified in the network standards.

For each map, a count will display the number of unique providers and locations. In some instances, many providers practice in a single location. Providers may also have multiple practice locations.

The index below identifies the classification indicators used in the maps. For all maps, the following scale is used.