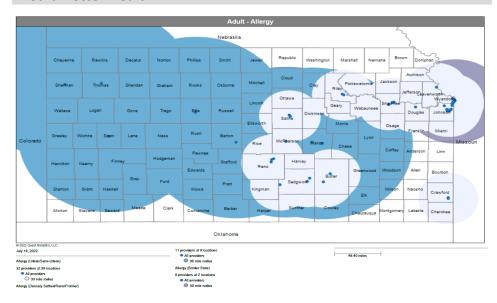

- Pharmacy
- Dental and Vision
- Ancillary Services
- HCBS (fixed-site)

Each map identifies the specialty and—where applicable—population for the service identified. Only providers contracted for the specified service are shown, including providers in border states. Provider service locations are identified on each map as a small dot and colored circles are used to represent the radius in miles from each provider service location (for the identified urban-rural classification). The size of each circle corresponds to distance requirements identified in the network standards.

For each map, a count will display the number of unique providers and locations. In some instances, many providers practice in a single location. Providers may also have multiple practice locations.

The index below identifies the classification indicators used in the maps. For all maps, the following scale is used.