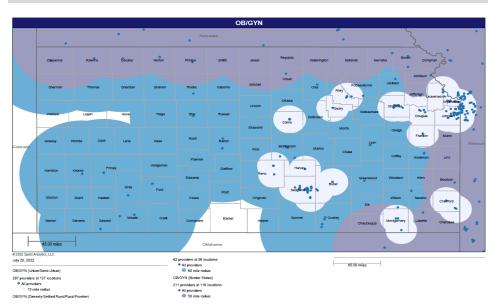

- Pharmacy
- Dental and Vision
- Ancillary Services
- HCBS (fixed-site)

Each map identifies the specialty and—where applicable—population for the service identified. Only providers contracted for the specified service are shown, including providers in border states. Provider service locations are identified on each map as a small dot and colored circles are used to represent the radius in miles from each provider service location (for the identified urban-rural classification). The size of each circle corresponds to distance requirements identified in the network standards.

For each map, a count will display the number of unique providers and locations. In some instances, many providers practice in a single location. Providers may also have multiple practice locations.

The index below identifies the classification indicators used in the maps. For all maps, the following scale is used.