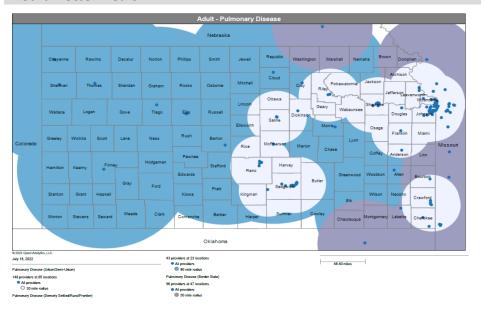

- Pharmacy
- Dental and Vision
- Ancillary Services
- HCBS (fixed-site)

Each map identifies the specialty and—where applicable—population for the service identified. Only providers contracted for the specified service are shown, including providers in border states. Provider service locations are identified on each map as a small dot and colored circles are used to represent the radius in miles from each provider service location (for the identified urban-rural classification). The size of each circle corresponds to distance requirements identified in the network standards.

For each map, a count will display the number of unique providers and locations. In some instances, many providers practice in a single location. Providers may also have multiple practice locations.

The index below identifies the classification indicators used in the maps. For all maps, the following scale is used.