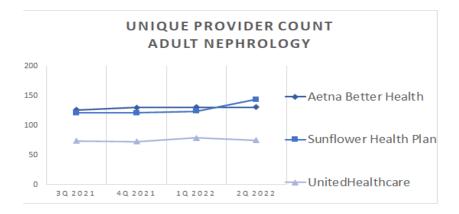

# KanCare Manage Care Organization Mapped Provider Count Report Aetna Better Health

|                                                    |                       |                    | URBAN & SEMI-URBAN                        |                                                  | RURAL & FRONTIER                          |                                                  |
|----------------------------------------------------|-----------------------|--------------------|-------------------------------------------|--------------------------------------------------|-------------------------------------------|--------------------------------------------------|
| Provider Specialty Type                            | # Unique<br>Providers | # Unique Locations | Percent of Members within Access Standard | Mean Distance from<br>Member to Provider<br>Type | Percent of Members within Access Standard | Mean Distance from<br>Member to Provider<br>Type |
| Primary Care Physicians                            |                       |                    | 20 MILES / 40                             | O MINUTES                                        | 30 MILES / 4                              | 5 MINUTES                                        |
| Adult Primary Care Providers                       | 2509                  | 800                | 100.0%                                    | 1.5                                              | 100.0%                                    | 3.8                                              |
| Pediatric Primary Care Providers                   | 3121                  | 840                | 100.0%                                    | 1.6                                              | 100.0%                                    | 3.9                                              |
| OB/GYN                                             |                       |                    | 15 MILES / 30                             | O MINUTES                                        | 60 MILES / 9                              | 0 MINUTES                                        |
| OB/GYN                                             | 503                   | 265                | 100.0%                                    | 3.1                                              | 100.0%                                    | 12.9                                             |
| Behavioral Health                                  |                       |                    | 30 MILES / 60                             | O MINUTES                                        | OU IVIILES / 5                            | U IVIIIVU I ES                                   |
| Adult Behavioral Health                            | 3433                  | 1067               | 100.0%                                    | 1.4                                              | 100.0%                                    | 5.7                                              |
| Pediatric Behavioral Health                        | 4067                  | 1082               | 100.0%                                    | 1.5                                              | 100.0%                                    | 5.7                                              |
| Specialist<br>ADULT SPECIALIST                     |                       |                    | 30 MILES / 60                             | O MINUTES                                        | 90 MILES / 13                             | 35 MINUTES                                       |
| Allergy                                            | 39                    | 50                 | 97.2%                                     | 8.1                                              | 100.0%                                    | 41.2                                             |
| Cardiology                                         | 503                   | 297                | 100.0%                                    | 3.0                                              | 100.0%                                    | 15.7                                             |
| Dermatology                                        | 59                    | 123                | 100.0%                                    | 4.7                                              | 100.0%                                    | 20.4                                             |
| Gastroenterology                                   | 145                   | 115                | 100.0%                                    | 7.5                                              | 99.7%                                     | 40.4                                             |
| General Surgery                                    | 470                   | 363                | 100.0%                                    | 3.0                                              | 100.0%                                    | 7.8                                              |
| Hematology/Oncology                                | 243                   | 180                | 100.0%                                    | 4.5                                              | 100.0%                                    | 23.6                                             |
| Nephrology                                         | 131                   | 131                | 100.0%                                    | 5.2                                              | 100.0%                                    | 25.8                                             |
| Neurology                                          | 359                   | 232                | 100.0%                                    | 3.9                                              | 100.0%                                    | 16.3                                             |
| Ophthalmology                                      | 118                   | 102                | 100.0%                                    | 6.3                                              | 100.0%                                    | 24.9                                             |
| Orthopedics                                        | 305                   | 256                | 100.0%                                    | 3.2                                              | 100.0%                                    | 10.9                                             |
| Otolaryngology                                     | 130                   | 103                | 100.0%                                    | 5.3                                              | 100.0%                                    | 27.1                                             |
| Physical Medicine/Rehab                            | 86                    | 94                 | 100.0%                                    | 6.4                                              | 90.6%                                     | 50.3                                             |
| Plastic and Reconstructive Surgery                 | 57                    | 90                 | 96.7%                                     | 9.5                                              | 92.3%                                     | 56.3                                             |
| Podiatry                                           | 66                    | 100                | 100.0%                                    | 6.2                                              | 100.0%                                    | 21.0                                             |
| Psychiatrist                                       | 522                   | 408                | 100.0%                                    | 2.2                                              | 100.0%                                    | 8.1                                              |
| NOTE: The standard for this specialty differs from | other specialties in  | n this group.      | 15 MILES / 30 I                           | MINUTES 1                                        | 60 MILES / 90                             | MINUTES 1                                        |
| Pulmonary Disease                                  | 212                   | 155                | 100.0%                                    | 5.5                                              | 100.0%                                    | 27.2                                             |
| Urology                                            | 116                   | 84                 | 100.0%                                    | 6.2                                              | 99.9%                                     | 25.0                                             |

## KanCare Manage Care Organization Mapped Provider Count Report Sunflower State Health Plan

|                                                     |                       |                    | URBAN & SEI                               | MI-URBAN                                         | RURAL &                                   | FRONTIER                                         |
|-----------------------------------------------------|-----------------------|--------------------|-------------------------------------------|--------------------------------------------------|-------------------------------------------|--------------------------------------------------|
| Provider Specialty Type                             | # Unique<br>Providers | # Unique Locations | Percent of Members within Access Standard | Mean Distance from<br>Member to Provider<br>Type | Percent of Members within Access Standard | Mean Distance from<br>Member to Provider<br>Type |
| Primary Care Physicians                             |                       |                    | 20 MILES / 40                             | O MINUTES                                        | 30 MILES / 4                              | 15 MINUTES                                       |
| Adult Primary Care Providers                        | 3,443                 | 1,114              | 100.0%                                    | 1.4                                              | 100.0%                                    | 3.1                                              |
| Pediatric Primary Care Providers                    | 4,243                 | 1,157              | 100.0%                                    | 1.4                                              | 100.0%                                    | 3.3                                              |
| OB/GYN                                              |                       |                    | 15 MILES / 30                             | O MINUTES                                        | 60 MILES / 9                              | 00 MINUTES                                       |
| OB/GYN                                              | 489                   | 218                | 99.9%                                     | 3.1                                              | 98.9%                                     | 15.9                                             |
| Behavioral Health                                   |                       |                    | 30 MILES / 60                             | O MINUTES                                        | 60 MILES / 9                              | 00 MINUTES                                       |
| Adult Behavioral Health                             | 3,942                 | 1,275              | 100.0%                                    | 1.2                                              | 100.0%                                    | 5.2                                              |
| Pediatric Behavioral Health                         | 4,811                 | 1,313              | 100.0%                                    | 1.2                                              | 100.0%                                    | 5.2                                              |
| Specialist                                          |                       |                    |                                           |                                                  |                                           |                                                  |
| ADULT SPECIALIST                                    |                       |                    | 30 MILES / 60                             | O MINUTES                                        | 90 MILES / 1                              | 35 MINUTES                                       |
| Allergy                                             | 49                    | 37                 | 100.0%                                    | 6.8                                              | 100.0%                                    | 36.8                                             |
| Cardiology                                          | 487                   | 176                | 100.0%                                    | 4.2                                              | 100.0%                                    | 19.4                                             |
| Dermatology                                         | 87                    | 72                 | 100.0%                                    | 6.4                                              | 96.9%                                     | 38.8                                             |
| Gastroenterology                                    | 151                   | 72                 | 100.0%                                    | 6.6                                              | 99.8%                                     | 37.4                                             |
| General Surgery                                     | 480                   | 278                | 100.0%                                    | 3.5                                              | 100.0%                                    | 9.0                                              |
| Hematology/Oncology                                 | 254                   | 86                 | 100.0%                                    | 5.5                                              | 99.8%                                     | 26.0                                             |
| Nephrology                                          | 144                   | 79                 | 100.0%                                    | 5.9                                              | 100.0%                                    | 27.7                                             |
| Neurology                                           | 387                   | 156                | 100.0%                                    | 4.8                                              | 100.0%                                    | 25.5                                             |
| Ophthalmology                                       | 161                   | 184                | 100.0%                                    | 3.2                                              | 100.0%                                    | 17.6                                             |
| Orthopedics                                         | 303                   | 171                | 100.0%                                    | 3.9                                              | 100.0%                                    | 12.4                                             |
| Otolaryngology                                      | 139                   | 67                 | 100.0%                                    | 5.6                                              | 94.6%                                     | 45.2                                             |
| Physical Medicine/Rehab                             | 86                    | 67                 | 100.0%                                    | 6.0                                              | 99.1%                                     | 35.3                                             |
| Plastic and Reconstructive Surgery                  | 57                    | 41                 | 92.3%                                     | 11.3                                             | 92.6%                                     | 59.2                                             |
| Podiatry                                            | 60                    | 59                 | 100.0%                                    | 7.0                                              | 100.0%                                    | 28.6                                             |
| Psychiatrist*                                       | 647                   | 377                | 99.9%                                     | 2.2                                              | 99.9%                                     | 10.3                                             |
| *NOTE: The standard for this specialty differs fron | n other specialties i | n this group.      | 15 MILES / 30                             | MINUTES                                          | 60 MILES / S                              | 00 MINUTES                                       |
| Pulmonary Disease                                   | 238                   | 98                 | 100.0%                                    | 5.4                                              | 100.0%                                    | 28.1                                             |
| Urology                                             | 108                   | 66                 | 100.0%                                    | 6.5                                              | 99.8%                                     | 27.7                                             |

## KanCare Managed Care Organization Mapped Provider Count Report *United HealthCare*

| Kancare                                            |                       | URBAN & SEMI-URBAN |                                           | RURAL & FRONTIER                                 |                                           |                                                  |
|----------------------------------------------------|-----------------------|--------------------|-------------------------------------------|--------------------------------------------------|-------------------------------------------|--------------------------------------------------|
| Provider Specialty Type                            | # Unique<br>Providers | # Unique Locations | Percent of Members within Access Standard | Mean Distance from<br>Member to Provider<br>Type | Percent of Members within Access Standard | Mean Distance from<br>Member to Provider<br>Type |
| Primary Care Physicians                            |                       |                    | 20 MILES / 40 MINUTES                     |                                                  | 30 MILES / 45 MINUTES                     |                                                  |
| Adult Primary Care Providers                       | 3631                  | 1153               | 100.0%                                    | 0.9                                              | 100.0%                                    | 2.1                                              |
| Pediatric Primary Care Providers                   | 3864                  | 1162               | 100.0%                                    | 1.0                                              | 100.0%                                    | 2.3                                              |
| OB/GYN                                             |                       |                    | 15 MILES / 30                             | O MINUTES                                        | 60 MILES / 9                              | 0 MINUTES                                        |
| OB/GYN                                             | 332                   | 193                | 99.9%                                     | 2.6                                              | 99.9%                                     | 12.0                                             |
| Behavioral Health                                  |                       |                    | 30 MILES / 60                             | O MINUTES                                        | 60 MILES / 9                              | 0 MINUTES                                        |
| Adult Behavioral Health                            | 3363                  | 1379               | 100.0%                                    | 0.8                                              | 100.0%                                    | 4.0                                              |
| Pediatric Behavioral Health                        | 3888                  | 1431               | 100.0%                                    | 0.9                                              | 100.0%                                    | 4.1                                              |
| Specialist                                         |                       |                    |                                           |                                                  |                                           |                                                  |
| ADULT SPECIALIST                                   |                       |                    | 30 MILES / 60                             | O MINUTES                                        | 90 MILES / 1.                             | 35 MINUTES                                       |
| Allergy                                            | 43                    | 36                 | 97.6%                                     | 6.7                                              | 100.0%                                    | 39.4                                             |
| Cardiology                                         | 362                   | 206                | 100.0%                                    | 3.1                                              | 100.0%                                    | 10.4                                             |
| Dermatology                                        | 53                    | 63                 | 99.8%                                     | 5.9                                              | 99.7%                                     | 23.6                                             |
| Gastroenterology                                   | 120                   | 92                 | 100.0%                                    | 4.9                                              | 99.8%                                     | 32.4                                             |
| General Surgery                                    | 335                   | 246                | 100.0%                                    | 2.6                                              | 100.0%                                    | 6.9                                              |
| Hematology/Oncology                                | 204                   | 101                | 100.0%                                    | 3.5                                              | 100.0%                                    | 18.1                                             |
| Nephrology                                         | 75                    | 55                 | 98.3%                                     | 6.4                                              | 99.7%                                     | 29.2                                             |
| Neurology                                          | 235                   | 117                | 100.0%                                    | 3.4                                              | 100.0%                                    | 17.4                                             |
| Ophthalmology                                      | 72                    | 114                | 100.0%                                    | 3.0                                              | 100.0%                                    | 17.3                                             |
| Orthopedics                                        | 233                   | 167                | 100.0%                                    | 3.2                                              | 100.0%                                    | 9.5                                              |
| Otolaryngology                                     | 112                   | 102                | 100.0%                                    | 3.7                                              | 100.0%                                    | 19.6                                             |
| Physical Medicine/Rehab                            | 82                    | 102                | 100.0%                                    | 4.2                                              | 99.1%                                     | 30.9                                             |
| Plastic and Reconstructive Surgery                 | 44                    | 51                 | 98.5%                                     | 7.8                                              | 92.9%                                     | 55.9                                             |
| Podiatry                                           | 57                    | 106                | 100.0%                                    | 3.5                                              | 100.0%                                    | 12.9                                             |
| Psychiatrist                                       | 454                   | 398                | 100.0%                                    | 1.7                                              | 100.0%                                    | 5.9                                              |
| NOTE: The standard for this specialty differs from | other specialties in  | n this group.      | 15 MILES / 30 I                           | MINUTES 1                                        | 60 MILES / 90                             | MINUTES 1                                        |
| Pulmonary Disease                                  | 136                   | 89                 | 100.0%                                    | 4.4                                              | 100.0%                                    | 29.8                                             |
| Urology                                            | 106                   | 93                 | 100.0%                                    | 3.9                                              | 100.0%                                    | 15.6                                             |