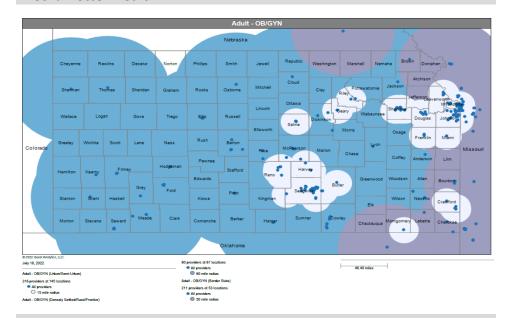

- Pharmacy
- Dental and Vision
- Ancillary Services
- HCBS (fixed-site)

Each map identifies the specialty and—where applicable—population for the service identified. Only providers contracted for the specified service are shown, including providers in border states. Provider service locations are identified on each map as a small dot and colored circles are used to represent the radius in miles from each provider service location (for the identified urban-rural classification). The size of each circle corresponds to distance requirements identified in the network standards.

For each map, a count will display the number of unique providers and locations. In some instances, many providers practice in a single location. Providers may also have multiple practice locations.

The index below identifies the classification indicators used in the maps. For all maps, the following scale is used.

# KanCare Manage Care Organization Mapped Provider Count Report Aetna Better Health

|                                                    |                       |                    | URBAN & SEMI-URBAN                        |                                                  | RURAL & FRONTIER                          |                                                  |
|----------------------------------------------------|-----------------------|--------------------|-------------------------------------------|--------------------------------------------------|-------------------------------------------|--------------------------------------------------|
| Provider Specialty Type                            | # Unique<br>Providers | # Unique Locations | Percent of Members within Access Standard | Mean Distance from<br>Member to Provider<br>Type | Percent of Members within Access Standard | Mean Distance from<br>Member to Provider<br>Type |
| Primary Care Physicians                            |                       |                    | 20 MILES / 40                             | O MINUTES                                        | 30 MILES / 4                              | 5 MINUTES                                        |
| Adult Primary Care Providers                       | 2509                  | 800                | 100.0%                                    | 1.5                                              | 100.0%                                    | 3.8                                              |
| Pediatric Primary Care Providers                   | 3121                  | 840                | 100.0%                                    | 1.6                                              | 100.0%                                    | 3.9                                              |
| OB/GYN                                             |                       |                    | 15 MILES / 30                             | O MINUTES                                        | 60 MILES / 9                              | 0 MINUTES                                        |
| OB/GYN                                             | 503                   | 265                | 100.0%                                    | 3.1                                              | 100.0%                                    | 12.9                                             |
| Behavioral Health                                  |                       |                    | 30 MILES / 60                             | O MINUTES                                        | OU IVIILES / 5                            | U IVIIIVU I ES                                   |
| Adult Behavioral Health                            | 3433                  | 1067               | 100.0%                                    | 1.4                                              | 100.0%                                    | 5.7                                              |
| Pediatric Behavioral Health                        | 4067                  | 1082               | 100.0%                                    | 1.5                                              | 100.0%                                    | 5.7                                              |
| Specialist<br>ADULT SPECIALIST                     |                       |                    | 30 MILES / 60                             | O MINUTES                                        | 90 MILES / 13                             | 35 MINUTES                                       |
| Allergy                                            | 39                    | 50                 | 97.2%                                     | 8.1                                              | 100.0%                                    | 41.2                                             |
| Cardiology                                         | 503                   | 297                | 100.0%                                    | 3.0                                              | 100.0%                                    | 15.7                                             |
| Dermatology                                        | 59                    | 123                | 100.0%                                    | 4.7                                              | 100.0%                                    | 20.4                                             |
| Gastroenterology                                   | 145                   | 115                | 100.0%                                    | 7.5                                              | 99.7%                                     | 40.4                                             |
| General Surgery                                    | 470                   | 363                | 100.0%                                    | 3.0                                              | 100.0%                                    | 7.8                                              |
| Hematology/Oncology                                | 243                   | 180                | 100.0%                                    | 4.5                                              | 100.0%                                    | 23.6                                             |
| Nephrology                                         | 131                   | 131                | 100.0%                                    | 5.2                                              | 100.0%                                    | 25.8                                             |
| Neurology                                          | 359                   | 232                | 100.0%                                    | 3.9                                              | 100.0%                                    | 16.3                                             |
| Ophthalmology                                      | 118                   | 102                | 100.0%                                    | 6.3                                              | 100.0%                                    | 24.9                                             |
| Orthopedics                                        | 305                   | 256                | 100.0%                                    | 3.2                                              | 100.0%                                    | 10.9                                             |
| Otolaryngology                                     | 130                   | 103                | 100.0%                                    | 5.3                                              | 100.0%                                    | 27.1                                             |
| Physical Medicine/Rehab                            | 86                    | 94                 | 100.0%                                    | 6.4                                              | 90.6%                                     | 50.3                                             |
| Plastic and Reconstructive Surgery                 | 57                    | 90                 | 96.7%                                     | 9.5                                              | 92.3%                                     | 56.3                                             |
| Podiatry                                           | 66                    | 100                | 100.0%                                    | 6.2                                              | 100.0%                                    | 21.0                                             |
| Psychiatrist                                       | 522                   | 408                | 100.0%                                    | 2.2                                              | 100.0%                                    | 8.1                                              |
| NOTE: The standard for this specialty differs from | other specialties in  | n this group.      | 15 MILES / 30 I                           | MINUTES 1                                        | 60 MILES / 90                             | MINUTES 1                                        |
| Pulmonary Disease                                  | 212                   | 155                | 100.0%                                    | 5.5                                              | 100.0%                                    | 27.2                                             |
| Urology                                            | 116                   | 84                 | 100.0%                                    | 6.2                                              | 99.9%                                     | 25.0                                             |

## KanCare Manage Care Organization Mapped Provider Count Report Sunflower State Health Plan

|                                                     |                       |                    | URBAN & SEI                               | MI-URBAN                                         | RURAL &                                   | FRONTIER                                         |
|-----------------------------------------------------|-----------------------|--------------------|-------------------------------------------|--------------------------------------------------|-------------------------------------------|--------------------------------------------------|
| Provider Specialty Type                             | # Unique<br>Providers | # Unique Locations | Percent of Members within Access Standard | Mean Distance from<br>Member to Provider<br>Type | Percent of Members within Access Standard | Mean Distance from<br>Member to Provider<br>Type |
| Primary Care Physicians                             |                       |                    | 20 MILES / 40                             | O MINUTES                                        | 30 MILES / 4                              | 15 MINUTES                                       |
| Adult Primary Care Providers                        | 3,443                 | 1,114              | 100.0%                                    | 1.4                                              | 100.0%                                    | 3.1                                              |
| Pediatric Primary Care Providers                    | 4,243                 | 1,157              | 100.0%                                    | 1.4                                              | 100.0%                                    | 3.3                                              |
| OB/GYN                                              |                       |                    | 15 MILES / 30                             | O MINUTES                                        | 60 MILES / 9                              | 00 MINUTES                                       |
| OB/GYN                                              | 489                   | 218                | 99.9%                                     | 3.1                                              | 98.9%                                     | 15.9                                             |
| Behavioral Health                                   |                       |                    | 30 MILES / 60                             | O MINUTES                                        | 60 MILES / 9                              | 00 MINUTES                                       |
| Adult Behavioral Health                             | 3,942                 | 1,275              | 100.0%                                    | 1.2                                              | 100.0%                                    | 5.2                                              |
| Pediatric Behavioral Health                         | 4,811                 | 1,313              | 100.0%                                    | 1.2                                              | 100.0%                                    | 5.2                                              |
| Specialist                                          |                       |                    |                                           |                                                  |                                           |                                                  |
| ADULT SPECIALIST                                    |                       |                    | 30 MILES / 60                             | O MINUTES                                        | 90 MILES / 1                              | 35 MINUTES                                       |
| Allergy                                             | 49                    | 37                 | 100.0%                                    | 6.8                                              | 100.0%                                    | 36.8                                             |
| Cardiology                                          | 487                   | 176                | 100.0%                                    | 4.2                                              | 100.0%                                    | 19.4                                             |
| Dermatology                                         | 87                    | 72                 | 100.0%                                    | 6.4                                              | 96.9%                                     | 38.8                                             |
| Gastroenterology                                    | 151                   | 72                 | 100.0%                                    | 6.6                                              | 99.8%                                     | 37.4                                             |
| General Surgery                                     | 480                   | 278                | 100.0%                                    | 3.5                                              | 100.0%                                    | 9.0                                              |
| Hematology/Oncology                                 | 254                   | 86                 | 100.0%                                    | 5.5                                              | 99.8%                                     | 26.0                                             |
| Nephrology                                          | 144                   | 79                 | 100.0%                                    | 5.9                                              | 100.0%                                    | 27.7                                             |
| Neurology                                           | 387                   | 156                | 100.0%                                    | 4.8                                              | 100.0%                                    | 25.5                                             |
| Ophthalmology                                       | 161                   | 184                | 100.0%                                    | 3.2                                              | 100.0%                                    | 17.6                                             |
| Orthopedics                                         | 303                   | 171                | 100.0%                                    | 3.9                                              | 100.0%                                    | 12.4                                             |
| Otolaryngology                                      | 139                   | 67                 | 100.0%                                    | 5.6                                              | 94.6%                                     | 45.2                                             |
| Physical Medicine/Rehab                             | 86                    | 67                 | 100.0%                                    | 6.0                                              | 99.1%                                     | 35.3                                             |
| Plastic and Reconstructive Surgery                  | 57                    | 41                 | 92.3%                                     | 11.3                                             | 92.6%                                     | 59.2                                             |
| Podiatry                                            | 60                    | 59                 | 100.0%                                    | 7.0                                              | 100.0%                                    | 28.6                                             |
| Psychiatrist*                                       | 647                   | 377                | 99.9%                                     | 2.2                                              | 99.9%                                     | 10.3                                             |
| *NOTE: The standard for this specialty differs fron | n other specialties i | n this group.      | 15 MILES / 30                             | MINUTES                                          | 60 MILES / S                              | 00 MINUTES                                       |
| Pulmonary Disease                                   | 238                   | 98                 | 100.0%                                    | 5.4                                              | 100.0%                                    | 28.1                                             |
| Urology                                             | 108                   | 66                 | 100.0%                                    | 6.5                                              | 99.8%                                     | 27.7                                             |

## KanCare Managed Care Organization Mapped Provider Count Report *United HealthCare*

| Kancare                                            |                       | URBAN & SEMI-URBAN |                                           | RURAL & FRONTIER                                 |                                           |                                                  |
|----------------------------------------------------|-----------------------|--------------------|-------------------------------------------|--------------------------------------------------|-------------------------------------------|--------------------------------------------------|
| Provider Specialty Type                            | # Unique<br>Providers | # Unique Locations | Percent of Members within Access Standard | Mean Distance from<br>Member to Provider<br>Type | Percent of Members within Access Standard | Mean Distance from<br>Member to Provider<br>Type |
| Primary Care Physicians                            |                       |                    | 20 MILES / 40 MINUTES                     |                                                  | 30 MILES / 45 MINUTES                     |                                                  |
| Adult Primary Care Providers                       | 3631                  | 1153               | 100.0%                                    | 0.9                                              | 100.0%                                    | 2.1                                              |
| Pediatric Primary Care Providers                   | 3864                  | 1162               | 100.0%                                    | 1.0                                              | 100.0%                                    | 2.3                                              |
| OB/GYN                                             |                       |                    | 15 MILES / 30                             | O MINUTES                                        | 60 MILES / 9                              | 0 MINUTES                                        |
| OB/GYN                                             | 332                   | 193                | 99.9%                                     | 2.6                                              | 99.9%                                     | 12.0                                             |
| Behavioral Health                                  |                       |                    | 30 MILES / 60                             | O MINUTES                                        | 60 MILES / 9                              | 0 MINUTES                                        |
| Adult Behavioral Health                            | 3363                  | 1379               | 100.0%                                    | 0.8                                              | 100.0%                                    | 4.0                                              |
| Pediatric Behavioral Health                        | 3888                  | 1431               | 100.0%                                    | 0.9                                              | 100.0%                                    | 4.1                                              |
| Specialist                                         |                       |                    |                                           |                                                  |                                           |                                                  |
| ADULT SPECIALIST                                   |                       |                    | 30 MILES / 60                             | O MINUTES                                        | 90 MILES / 1.                             | 35 MINUTES                                       |
| Allergy                                            | 43                    | 36                 | 97.6%                                     | 6.7                                              | 100.0%                                    | 39.4                                             |
| Cardiology                                         | 362                   | 206                | 100.0%                                    | 3.1                                              | 100.0%                                    | 10.4                                             |
| Dermatology                                        | 53                    | 63                 | 99.8%                                     | 5.9                                              | 99.7%                                     | 23.6                                             |
| Gastroenterology                                   | 120                   | 92                 | 100.0%                                    | 4.9                                              | 99.8%                                     | 32.4                                             |
| General Surgery                                    | 335                   | 246                | 100.0%                                    | 2.6                                              | 100.0%                                    | 6.9                                              |
| Hematology/Oncology                                | 204                   | 101                | 100.0%                                    | 3.5                                              | 100.0%                                    | 18.1                                             |
| Nephrology                                         | 75                    | 55                 | 98.3%                                     | 6.4                                              | 99.7%                                     | 29.2                                             |
| Neurology                                          | 235                   | 117                | 100.0%                                    | 3.4                                              | 100.0%                                    | 17.4                                             |
| Ophthalmology                                      | 72                    | 114                | 100.0%                                    | 3.0                                              | 100.0%                                    | 17.3                                             |
| Orthopedics                                        | 233                   | 167                | 100.0%                                    | 3.2                                              | 100.0%                                    | 9.5                                              |
| Otolaryngology                                     | 112                   | 102                | 100.0%                                    | 3.7                                              | 100.0%                                    | 19.6                                             |
| Physical Medicine/Rehab                            | 82                    | 102                | 100.0%                                    | 4.2                                              | 99.1%                                     | 30.9                                             |
| Plastic and Reconstructive Surgery                 | 44                    | 51                 | 98.5%                                     | 7.8                                              | 92.9%                                     | 55.9                                             |
| Podiatry                                           | 57                    | 106                | 100.0%                                    | 3.5                                              | 100.0%                                    | 12.9                                             |
| Psychiatrist                                       | 454                   | 398                | 100.0%                                    | 1.7                                              | 100.0%                                    | 5.9                                              |
| NOTE: The standard for this specialty differs from | other specialties in  | n this group.      | 15 MILES / 30 I                           | MINUTES 1                                        | 60 MILES / 90                             | MINUTES 1                                        |
| Pulmonary Disease                                  | 136                   | 89                 | 100.0%                                    | 4.4                                              | 100.0%                                    | 29.8                                             |
| Urology                                            | 106                   | 93                 | 100.0%                                    | 3.9                                              | 100.0%                                    | 15.6                                             |