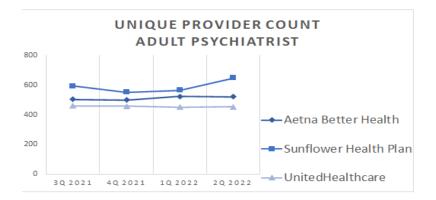

For each map, a count will display the number of unique providers and locations. In some instances, many providers practice in a single location. Providers may also have multiple practice locations.

The index below identifies the classification indicators used in the maps. For all maps, the following scale is used.