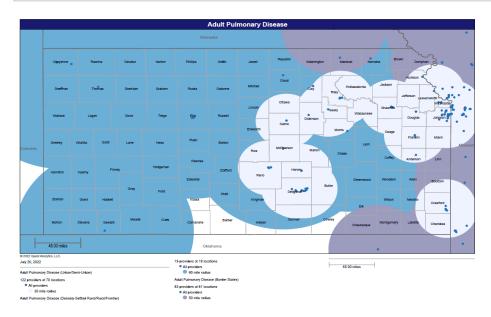

- Pharmacy
- Dental and Vision
- Ancillary Services
- HCBS (fixed-site)

Each map identifies the specialty and—where applicable—population for the service identified. Only providers contracted for the specified service are shown, including providers in border states. Provider service locations are identified on each map as a small dot and colored circles are used to represent the radius in miles from each provider service location (for the identified urban-rural classification). The size of each circle corresponds to distance requirements identified in the network standards.

For each map, a count will display the number of unique providers and locations. In some instances, many providers practice in a single location. Providers may also have multiple practice locations.

The index below identifies the classification indicators used in the maps. For all maps, the following scale is used.