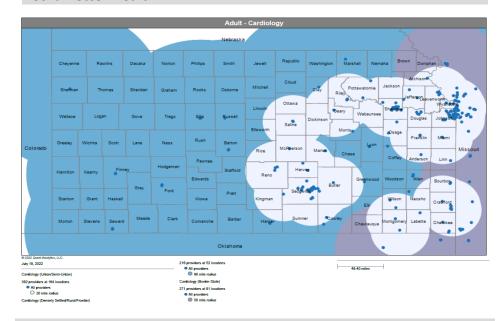

- Pharmacy
- Dental and Vision
- Ancillary Services
- HCBS (fixed-site)

Each map identifies the specialty and—where applicable—population for the service identified. Only providers contracted for the specified service are shown, including providers in border states. Provider service locations are identified on each map as a small dot and colored circles are used to represent the radius in miles from each provider service location (for the identified urban-rural classification). The size of each circle corresponds to distance requirements identified in the network standards.

For each map, a count will display the number of unique providers and locations. In some instances, many providers practice in a single location. Providers may also have multiple practice locations.

The index below identifies the classification indicators used in the maps. For all maps, the following scale is used.

# KanCare Manage Care Organization Mapped Provider Count Report Aetna Better Health

|                                                    |                       |                    | URBAN & SEMI-URBAN                        |                                                  | RURAL & FRONTIER                          |                                                  |
|----------------------------------------------------|-----------------------|--------------------|-------------------------------------------|--------------------------------------------------|-------------------------------------------|--------------------------------------------------|
| Provider Specialty Type                            | # Unique<br>Providers | # Unique Locations | Percent of Members within Access Standard | Mean Distance from<br>Member to Provider<br>Type | Percent of Members within Access Standard | Mean Distance from<br>Member to Provider<br>Type |
| Primary Care Physicians                            |                       |                    | 20 MILES / 40                             | O MINUTES                                        | 30 MILES / 4                              | 5 MINUTES                                        |
| Adult Primary Care Providers                       | 2509                  | 800                | 100.0%                                    | 1.5                                              | 100.0%                                    | 3.8                                              |
| Pediatric Primary Care Providers                   | 3121                  | 840                | 100.0%                                    | 1.6                                              | 100.0%                                    | 3.9                                              |
| OB/GYN                                             |                       |                    | 15 MILES / 30                             | O MINUTES                                        | 60 MILES / 9                              | 0 MINUTES                                        |
| OB/GYN                                             | 503                   | 265                | 100.0%                                    | 3.1                                              | 100.0%                                    | 12.9                                             |
| Behavioral Health                                  |                       |                    | 30 MILES / 60                             | O MINUTES                                        | OU IVIILES / 5                            | U IVIIIVU I ES                                   |
| Adult Behavioral Health                            | 3433                  | 1067               | 100.0%                                    | 1.4                                              | 100.0%                                    | 5.7                                              |
| Pediatric Behavioral Health                        | 4067                  | 1082               | 100.0%                                    | 1.5                                              | 100.0%                                    | 5.7                                              |
| Specialist<br>ADULT SPECIALIST                     |                       |                    | 30 MILES / 60                             | O MINUTES                                        | 90 MILES / 13                             | 35 MINUTES                                       |
| Allergy                                            | 39                    | 50                 | 97.2%                                     | 8.1                                              | 100.0%                                    | 41.2                                             |
| Cardiology                                         | 503                   | 297                | 100.0%                                    | 3.0                                              | 100.0%                                    | 15.7                                             |
| Dermatology                                        | 59                    | 123                | 100.0%                                    | 4.7                                              | 100.0%                                    | 20.4                                             |
| Gastroenterology                                   | 145                   | 115                | 100.0%                                    | 7.5                                              | 99.7%                                     | 40.4                                             |
| General Surgery                                    | 470                   | 363                | 100.0%                                    | 3.0                                              | 100.0%                                    | 7.8                                              |
| Hematology/Oncology                                | 243                   | 180                | 100.0%                                    | 4.5                                              | 100.0%                                    | 23.6                                             |
| Nephrology                                         | 131                   | 131                | 100.0%                                    | 5.2                                              | 100.0%                                    | 25.8                                             |
| Neurology                                          | 359                   | 232                | 100.0%                                    | 3.9                                              | 100.0%                                    | 16.3                                             |
| Ophthalmology                                      | 118                   | 102                | 100.0%                                    | 6.3                                              | 100.0%                                    | 24.9                                             |
| Orthopedics                                        | 305                   | 256                | 100.0%                                    | 3.2                                              | 100.0%                                    | 10.9                                             |
| Otolaryngology                                     | 130                   | 103                | 100.0%                                    | 5.3                                              | 100.0%                                    | 27.1                                             |
| Physical Medicine/Rehab                            | 86                    | 94                 | 100.0%                                    | 6.4                                              | 90.6%                                     | 50.3                                             |
| Plastic and Reconstructive Surgery                 | 57                    | 90                 | 96.7%                                     | 9.5                                              | 92.3%                                     | 56.3                                             |
| Podiatry                                           | 66                    | 100                | 100.0%                                    | 6.2                                              | 100.0%                                    | 21.0                                             |
| Psychiatrist                                       | 522                   | 408                | 100.0%                                    | 2.2                                              | 100.0%                                    | 8.1                                              |
| NOTE: The standard for this specialty differs from | other specialties in  | n this group.      | 15 MILES / 30 I                           | MINUTES 1                                        | 60 MILES / 90                             | MINUTES 1                                        |
| Pulmonary Disease                                  | 212                   | 155                | 100.0%                                    | 5.5                                              | 100.0%                                    | 27.2                                             |
| Urology                                            | 116                   | 84                 | 100.0%                                    | 6.2                                              | 99.9%                                     | 25.0                                             |