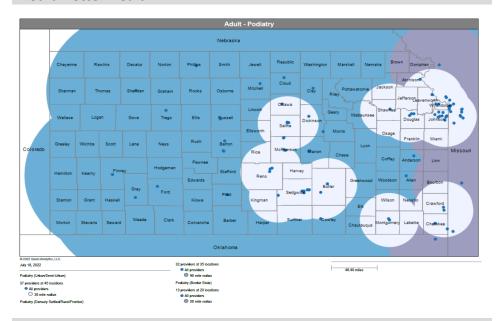

- Pharmacy
- Dental and Vision
- Ancillary Services
- HCBS (fixed-site)

Each map identifies the specialty and—where applicable—population for the service identified. Only providers contracted for the specified service are shown, including providers in border states. Provider service locations are identified on each map as a small dot and colored circles are used to represent the radius in miles from each provider service location (for the identified urban-rural classification). The size of each circle corresponds to distance requirements identified in the network standards.

For each map, a count will display the number of unique providers and locations. In some instances, many providers practice in a single location. Providers may also have multiple practice locations.

The index below identifies the classification indicators used in the maps. For all maps, the following scale is used.