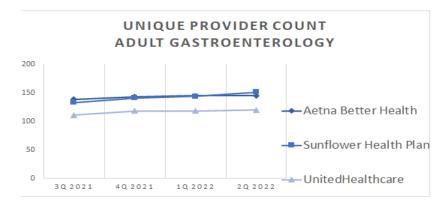

The Geographic Mapping Reports allow KDHE to evaluate the growth of the network, identify gaps in coverage, monitor MCO compliance with the KanCare Network Adequacy Standards, and provide constructive feedback to the MCOs.