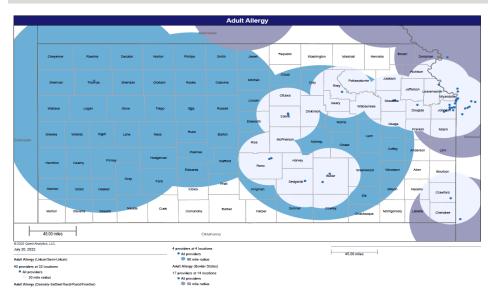

- Pharmacy
- Dental and Vision
- Ancillary Services
- HCBS (fixed-site)

Each map identifies the specialty and—where applicable—population for the service identified. Only providers contracted for the specified service are shown, including providers in border states. Provider service locations are identified on each map as a small dot and colored circles are used to represent the radius in miles from each provider service location (for the identified urban-rural classification). The size of each circle corresponds to distance requirements identified in the network standards.

For each map, a count will display the number of unique providers and locations. In some instances, many providers practice in a single location. Providers may also have multiple practice locations.

The index below identifies the classification indicators used in the maps. For all maps, the following scale is used.