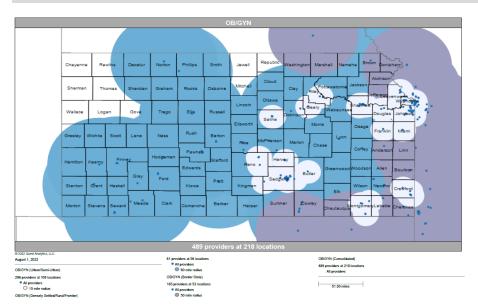

- Pharmacy
- Dental and Vision
- Ancillary Services
- HCBS (fixed-site)

Each map identifies the specialty and—where applicable—population for the service identified. Only providers contracted for the specified service are shown, including providers in border states. Provider service locations are identified on each map as a small dot and colored circles are used to represent the radius in miles from each provider service location (for the identified urban-rural classification). The size of each circle corresponds to distance requirements identified in the network standards.

For each map, a count will display the number of unique providers and locations. In some instances, many providers practice in a single location. Providers may also have multiple practice locations.

The index below identifies the classification indicators used in the maps. For all maps, the following scale is used.