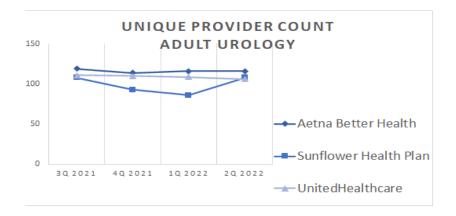

For each map, a count will display the number of unique providers and locations. In some instances, many providers practice in a single location. Providers may also have multiple practice locations.

The index below identifies the classification indicators used in the maps. For all maps, the following scale is used.