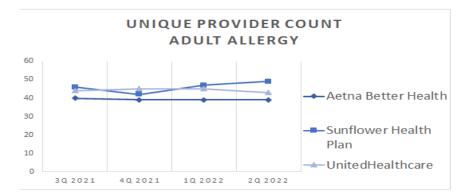

## KanCare Manage Care Organization Mapped Provider Count Report Sunflower State Health Plan

|                                                     |                       |                    | URBAN & SEI                               | MI-URBAN                                         | RURAL &                                   | FRONTIER                                         |
|-----------------------------------------------------|-----------------------|--------------------|-------------------------------------------|--------------------------------------------------|-------------------------------------------|--------------------------------------------------|
| Provider Specialty Type                             | # Unique<br>Providers | # Unique Locations | Percent of Members within Access Standard | Mean Distance from<br>Member to Provider<br>Type | Percent of Members within Access Standard | Mean Distance from<br>Member to Provider<br>Type |
| Primary Care Physicians                             |                       |                    | 20 MILES / 40                             | O MINUTES                                        | 30 MILES / 4                              | 15 MINUTES                                       |
| Adult Primary Care Providers                        | 3,443                 | 1,114              | 100.0%                                    | 1.4                                              | 100.0%                                    | 3.1                                              |
| Pediatric Primary Care Providers                    | 4,243                 | 1,157              | 100.0%                                    | 1.4                                              | 100.0%                                    | 3.3                                              |
| OB/GYN                                              |                       |                    | 15 MILES / 30                             | O MINUTES                                        | 60 MILES / 9                              | 00 MINUTES                                       |
| OB/GYN                                              | 489                   | 218                | 99.9%                                     | 3.1                                              | 98.9%                                     | 15.9                                             |
| Behavioral Health                                   |                       |                    | 30 MILES / 60                             | O MINUTES                                        | 60 MILES / 9                              | 00 MINUTES                                       |
| Adult Behavioral Health                             | 3,942                 | 1,275              | 100.0%                                    | 1.2                                              | 100.0%                                    | 5.2                                              |
| Pediatric Behavioral Health                         | 4,811                 | 1,313              | 100.0%                                    | 1.2                                              | 100.0%                                    | 5.2                                              |
| Specialist                                          |                       |                    |                                           |                                                  |                                           |                                                  |
| ADULT SPECIALIST                                    |                       |                    | 30 MILES / 60                             | O MINUTES                                        | 90 MILES / 1                              | 35 MINUTES                                       |
| Allergy                                             | 49                    | 37                 | 100.0%                                    | 6.8                                              | 100.0%                                    | 36.8                                             |
| Cardiology                                          | 487                   | 176                | 100.0%                                    | 4.2                                              | 100.0%                                    | 19.4                                             |
| Dermatology                                         | 87                    | 72                 | 100.0%                                    | 6.4                                              | 96.9%                                     | 38.8                                             |
| Gastroenterology                                    | 151                   | 72                 | 100.0%                                    | 6.6                                              | 99.8%                                     | 37.4                                             |
| General Surgery                                     | 480                   | 278                | 100.0%                                    | 3.5                                              | 100.0%                                    | 9.0                                              |
| Hematology/Oncology                                 | 254                   | 86                 | 100.0%                                    | 5.5                                              | 99.8%                                     | 26.0                                             |
| Nephrology                                          | 144                   | 79                 | 100.0%                                    | 5.9                                              | 100.0%                                    | 27.7                                             |
| Neurology                                           | 387                   | 156                | 100.0%                                    | 4.8                                              | 100.0%                                    | 25.5                                             |
| Ophthalmology                                       | 161                   | 184                | 100.0%                                    | 3.2                                              | 100.0%                                    | 17.6                                             |
| Orthopedics                                         | 303                   | 171                | 100.0%                                    | 3.9                                              | 100.0%                                    | 12.4                                             |
| Otolaryngology                                      | 139                   | 67                 | 100.0%                                    | 5.6                                              | 94.6%                                     | 45.2                                             |
| Physical Medicine/Rehab                             | 86                    | 67                 | 100.0%                                    | 6.0                                              | 99.1%                                     | 35.3                                             |
| Plastic and Reconstructive Surgery                  | 57                    | 41                 | 92.3%                                     | 11.3                                             | 92.6%                                     | 59.2                                             |
| Podiatry                                            | 60                    | 59                 | 100.0%                                    | 7.0                                              | 100.0%                                    | 28.6                                             |
| Psychiatrist*                                       | 647                   | 377                | 99.9%                                     | 2.2                                              | 99.9%                                     | 10.3                                             |
| *NOTE: The standard for this specialty differs fron | n other specialties i | n this group.      | 15 MILES / 30                             | MINUTES                                          | 60 MILES / S                              | 00 MINUTES                                       |
| Pulmonary Disease                                   | 238                   | 98                 | 100.0%                                    | 5.4                                              | 100.0%                                    | 28.1                                             |
| Urology                                             | 108                   | 66                 | 100.0%                                    | 6.5                                              | 99.8%                                     | 27.7                                             |

## KanCare Manage Care Organization Mapped Provider Count Report Sunflower State Health Plan

|                                                     |                       |                    | URBAN & SEMI-URBAN                           |                                                  | RURAL & FRONTIER                          |                                                  |
|-----------------------------------------------------|-----------------------|--------------------|----------------------------------------------|--------------------------------------------------|-------------------------------------------|--------------------------------------------------|
| Provider Specialty Type                             | # Unique<br>Providers | # Unique Locations | Percent of Members within Access Standard    | Mean Distance from<br>Member to Provider<br>Type | Percent of Members within Access Standard | Mean Distance from<br>Member to Provider<br>Type |
| PEDIATRIC SPECIALIST                                |                       |                    | 30 MILES / 60 MINUTES 90 MILES / 135 MINUTES |                                                  |                                           |                                                  |
| Allergy                                             | 51                    | 39                 | 100.0%                                       | 6.8                                              | 100.0%                                    | 37.6                                             |
| Cardiology                                          | 488                   | 178                | 100.0%                                       | 4.3                                              | 100.0%                                    | 20.1                                             |
| Dermatology                                         | 90                    | 72                 | 100.0%                                       | 6.3                                              | 97.0%                                     | 38.7                                             |
| Gastroenterology                                    | 153                   | 73                 | 100.0%                                       | 6.6                                              | 99.8%                                     | 38.5                                             |
| General Surgery                                     | 486                   | 280                | 100.0%                                       | 3.6                                              | 100.0%                                    | 9.3                                              |
| Hematology/Oncology                                 | 256                   | 87                 | 100.0%                                       | 5.5                                              | 99.8%                                     | 26.3                                             |
| Neonatology                                         | 102                   | 28                 | 91.7%                                        | 14.3                                             | 68.6%                                     | 91.0                                             |
| Nephrology                                          | 145                   | 79                 | 100.0%                                       | 5.8                                              | 100.0%                                    | 27.4                                             |
| Neurology                                           | 389                   | 156                | 100.0%                                       | 4.8                                              | 100.0%                                    | 25.9                                             |
| Ophthalmology                                       | 161                   | 184                | 100.0%                                       | 3.3                                              | 100.0%                                    | 18.9                                             |
| Orthopedics                                         | 304                   | 171                | 100.0%                                       | 4.0                                              | 100.0%                                    | 12.7                                             |
| Otolaryngology                                      | 140                   | 68                 | 100.0%                                       | 5.7                                              | 100.0%                                    | 36.0                                             |
| Physical Medicine/Rehab                             | 86                    | 67                 | 100.0%                                       | 5.9                                              | 99.1%                                     | 35.6                                             |
| Plastic and Reconstructive Surgery                  | 58                    | 41                 | 91.8%                                        | 11.4                                             | 90.5%                                     | 62.3                                             |
| Podiatry                                            | 63                    | 60                 | 99.9%                                        | 6.8                                              | 100.0%                                    | 28.8                                             |
| Psychiatrist*                                       | 352                   | 379                | 99.9%                                        | 2.3                                              | 99.9%                                     | 10.5                                             |
| *NOTE: The standard for this specialty differs from | n other specialties i | n this group.      | 15 MILES / 30 MINUTES                        |                                                  | 60 MILES / 90 MINUTES                     |                                                  |
| Pulmonary Disease                                   | 241                   | 99                 | 100.0%                                       | 5.4                                              | 100.0%                                    | 29.0                                             |
| Urology                                             | 108                   | 66                 | 100.0%                                       | 6.6                                              | 99.8%                                     | 27.9                                             |
| Hospital                                            |                       |                    | 30 MILES / 60                                | MINUTES                                          | 60 MILES / 9                              | 0 MINUTES                                        |
| Hospital                                            | 278                   | 334                | 100.0%                                       | 3.2                                              | 100.0%                                    | 5.3                                              |
| Pharmacy                                            |                       |                    | 10 MILES / 20                                | MINUTES                                          | 30 MILES / 4                              | 5 MINUTES                                        |
| Pharmacy                                            | 629                   | 619                | 99.8%                                        | 1.5                                              | 100.0%                                    | 3.8                                              |
| Vision                                              |                       |                    | 30 MILES / 60                                | MINUTES                                          | 60 MILES / 9                              | 00 MINUTES                                       |
| Optometry                                           | 467                   | 417                | 100.0%                                       | 1.8                                              | 100.0%                                    | 6.6                                              |
| Dental                                              |                       |                    | 20 MILES / 40                                | MINUTES                                          | 30 MILES /4                               | 5 MINUTES                                        |
| Adult Dental Primary Care                           | 299                   | 250                | 100.0%                                       | 3.1                                              | 99.8%                                     | 8.0                                              |
| Pediatric Dental Primary Care                       | 230                   | 154                | 100.0%                                       | 2.9                                              | 88.9%                                     | 19.7                                             |