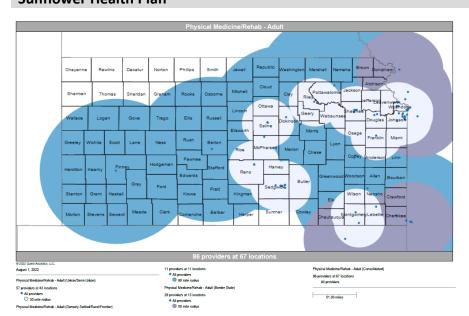

- Pharmacy
- Dental and Vision
- Ancillary Services
- HCBS (fixed-site)

Each map identifies the specialty and—where applicable—population for the service identified. Only providers contracted for the specified service are shown, including providers in border states. Provider service locations are identified on each map as a small dot and colored circles are used to represent the radius in miles from each provider service location (for the identified urban-rural classification). The size of each circle corresponds to distance requirements identified in the network standards.

For each map, a count will display the number of unique providers and locations. In some instances, many providers practice in a single location. Providers may also have multiple practice locations.

The index below identifies the classification indicators used in the maps. For all maps, the following scale is used.