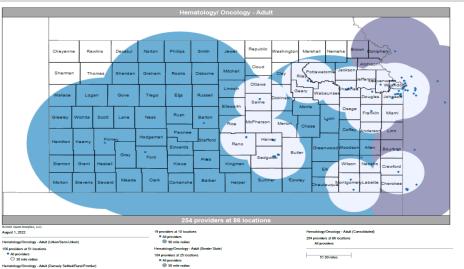

# KanCare Manage Care Organization Mapped Provider Count Report Aetna Better Health

|                                                    |                       |                    | URBAN & SEMI-URBAN                        |                                                  | RURAL & FRONTIER                          |                                                  |
|----------------------------------------------------|-----------------------|--------------------|-------------------------------------------|--------------------------------------------------|-------------------------------------------|--------------------------------------------------|
| Provider Specialty Type                            | # Unique<br>Providers | # Unique Locations | Percent of Members within Access Standard | Mean Distance from<br>Member to Provider<br>Type | Percent of Members within Access Standard | Mean Distance from<br>Member to Provider<br>Type |
| Primary Care Physicians                            |                       |                    | 20 MILES / 40                             | O MINUTES                                        | 30 MILES / 4                              | 5 MINUTES                                        |
| Adult Primary Care Providers                       | 2509                  | 800                | 100.0%                                    | 1.5                                              | 100.0%                                    | 3.8                                              |
| Pediatric Primary Care Providers                   | 3121                  | 840                | 100.0%                                    | 1.6                                              | 100.0%                                    | 3.9                                              |
| OB/GYN                                             |                       |                    | 15 MILES / 30                             | O MINUTES                                        | 60 MILES / 9                              | 0 MINUTES                                        |
| OB/GYN                                             | 503                   | 265                | 100.0%                                    | 3.1                                              | 100.0%                                    | 12.9                                             |
| Behavioral Health                                  |                       |                    | 30 MILES / 60                             | O MINUTES                                        | OU IVIILES / 5                            | U IVIIIVU I ES                                   |
| Adult Behavioral Health                            | 3433                  | 1067               | 100.0%                                    | 1.4                                              | 100.0%                                    | 5.7                                              |
| Pediatric Behavioral Health                        | 4067                  | 1082               | 100.0%                                    | 1.5                                              | 100.0%                                    | 5.7                                              |
| Specialist<br>ADULT SPECIALIST                     |                       |                    | 30 MILES / 60                             | O MINUTES                                        | 90 MILES / 13                             | 35 MINUTES                                       |
| Allergy                                            | 39                    | 50                 | 97.2%                                     | 8.1                                              | 100.0%                                    | 41.2                                             |
| Cardiology                                         | 503                   | 297                | 100.0%                                    | 3.0                                              | 100.0%                                    | 15.7                                             |
| Dermatology                                        | 59                    | 123                | 100.0%                                    | 4.7                                              | 100.0%                                    | 20.4                                             |
| Gastroenterology                                   | 145                   | 115                | 100.0%                                    | 7.5                                              | 99.7%                                     | 40.4                                             |
| General Surgery                                    | 470                   | 363                | 100.0%                                    | 3.0                                              | 100.0%                                    | 7.8                                              |
| Hematology/Oncology                                | 243                   | 180                | 100.0%                                    | 4.5                                              | 100.0%                                    | 23.6                                             |
| Nephrology                                         | 131                   | 131                | 100.0%                                    | 5.2                                              | 100.0%                                    | 25.8                                             |
| Neurology                                          | 359                   | 232                | 100.0%                                    | 3.9                                              | 100.0%                                    | 16.3                                             |
| Ophthalmology                                      | 118                   | 102                | 100.0%                                    | 6.3                                              | 100.0%                                    | 24.9                                             |
| Orthopedics                                        | 305                   | 256                | 100.0%                                    | 3.2                                              | 100.0%                                    | 10.9                                             |
| Otolaryngology                                     | 130                   | 103                | 100.0%                                    | 5.3                                              | 100.0%                                    | 27.1                                             |
| Physical Medicine/Rehab                            | 86                    | 94                 | 100.0%                                    | 6.4                                              | 90.6%                                     | 50.3                                             |
| Plastic and Reconstructive Surgery                 | 57                    | 90                 | 96.7%                                     | 9.5                                              | 92.3%                                     | 56.3                                             |
| Podiatry                                           | 66                    | 100                | 100.0%                                    | 6.2                                              | 100.0%                                    | 21.0                                             |
| Psychiatrist                                       | 522                   | 408                | 100.0%                                    | 2.2                                              | 100.0%                                    | 8.1                                              |
| NOTE: The standard for this specialty differs from | other specialties in  | n this group.      | 15 MILES / 30 I                           | MINUTES 1                                        | 60 MILES / 90                             | MINUTES 1                                        |
| Pulmonary Disease                                  | 212                   | 155                | 100.0%                                    | 5.5                                              | 100.0%                                    | 27.2                                             |
| Urology                                            | 116                   | 84                 | 100.0%                                    | 6.2                                              | 99.9%                                     | 25.0                                             |

## KanCare Manage Care Organization Mapped Provider Count Report Sunflower State Health Plan

|                                                     |                       |                    | URBAN & SEI                               | MI-URBAN                                         | RURAL &                                   | FRONTIER                                         |
|-----------------------------------------------------|-----------------------|--------------------|-------------------------------------------|--------------------------------------------------|-------------------------------------------|--------------------------------------------------|
| Provider Specialty Type                             | # Unique<br>Providers | # Unique Locations | Percent of Members within Access Standard | Mean Distance from<br>Member to Provider<br>Type | Percent of Members within Access Standard | Mean Distance from<br>Member to Provider<br>Type |
| Primary Care Physicians                             |                       |                    | 20 MILES / 40                             | O MINUTES                                        | 30 MILES / 4                              | 15 MINUTES                                       |
| Adult Primary Care Providers                        | 3,443                 | 1,114              | 100.0%                                    | 1.4                                              | 100.0%                                    | 3.1                                              |
| Pediatric Primary Care Providers                    | 4,243                 | 1,157              | 100.0%                                    | 1.4                                              | 100.0%                                    | 3.3                                              |
| OB/GYN                                              |                       |                    | 15 MILES / 30                             | O MINUTES                                        | 60 MILES / 9                              | 00 MINUTES                                       |
| OB/GYN                                              | 489                   | 218                | 99.9%                                     | 3.1                                              | 98.9%                                     | 15.9                                             |
| Behavioral Health                                   |                       |                    | 30 MILES / 60                             | O MINUTES                                        | 60 MILES / 9                              | 00 MINUTES                                       |
| Adult Behavioral Health                             | 3,942                 | 1,275              | 100.0%                                    | 1.2                                              | 100.0%                                    | 5.2                                              |
| Pediatric Behavioral Health                         | 4,811                 | 1,313              | 100.0%                                    | 1.2                                              | 100.0%                                    | 5.2                                              |
| Specialist                                          |                       |                    |                                           |                                                  |                                           |                                                  |
| ADULT SPECIALIST                                    |                       |                    | 30 MILES / 60                             | O MINUTES                                        | 90 MILES / 1                              | 35 MINUTES                                       |
| Allergy                                             | 49                    | 37                 | 100.0%                                    | 6.8                                              | 100.0%                                    | 36.8                                             |
| Cardiology                                          | 487                   | 176                | 100.0%                                    | 4.2                                              | 100.0%                                    | 19.4                                             |
| Dermatology                                         | 87                    | 72                 | 100.0%                                    | 6.4                                              | 96.9%                                     | 38.8                                             |
| Gastroenterology                                    | 151                   | 72                 | 100.0%                                    | 6.6                                              | 99.8%                                     | 37.4                                             |
| General Surgery                                     | 480                   | 278                | 100.0%                                    | 3.5                                              | 100.0%                                    | 9.0                                              |
| Hematology/Oncology                                 | 254                   | 86                 | 100.0%                                    | 5.5                                              | 99.8%                                     | 26.0                                             |
| Nephrology                                          | 144                   | 79                 | 100.0%                                    | 5.9                                              | 100.0%                                    | 27.7                                             |
| Neurology                                           | 387                   | 156                | 100.0%                                    | 4.8                                              | 100.0%                                    | 25.5                                             |
| Ophthalmology                                       | 161                   | 184                | 100.0%                                    | 3.2                                              | 100.0%                                    | 17.6                                             |
| Orthopedics                                         | 303                   | 171                | 100.0%                                    | 3.9                                              | 100.0%                                    | 12.4                                             |
| Otolaryngology                                      | 139                   | 67                 | 100.0%                                    | 5.6                                              | 94.6%                                     | 45.2                                             |
| Physical Medicine/Rehab                             | 86                    | 67                 | 100.0%                                    | 6.0                                              | 99.1%                                     | 35.3                                             |
| Plastic and Reconstructive Surgery                  | 57                    | 41                 | 92.3%                                     | 11.3                                             | 92.6%                                     | 59.2                                             |
| Podiatry                                            | 60                    | 59                 | 100.0%                                    | 7.0                                              | 100.0%                                    | 28.6                                             |
| Psychiatrist*                                       | 647                   | 377                | 99.9%                                     | 2.2                                              | 99.9%                                     | 10.3                                             |
| *NOTE: The standard for this specialty differs fron | n other specialties i | n this group.      | 15 MILES / 30                             | MINUTES                                          | 60 MILES / S                              | 00 MINUTES                                       |
| Pulmonary Disease                                   | 238                   | 98                 | 100.0%                                    | 5.4                                              | 100.0%                                    | 28.1                                             |
| Urology                                             | 108                   | 66                 | 100.0%                                    | 6.5                                              | 99.8%                                     | 27.7                                             |

## KanCare Managed Care Organization Mapped Provider Count Report *United HealthCare*

| Kancare                                            |                       | URBAN & SEMI-URBAN |                                           | RURAL & FRONTIER                                 |                                           |                                                  |
|----------------------------------------------------|-----------------------|--------------------|-------------------------------------------|--------------------------------------------------|-------------------------------------------|--------------------------------------------------|
| Provider Specialty Type                            | # Unique<br>Providers | # Unique Locations | Percent of Members within Access Standard | Mean Distance from<br>Member to Provider<br>Type | Percent of Members within Access Standard | Mean Distance from<br>Member to Provider<br>Type |
| Primary Care Physicians                            |                       |                    | 20 MILES / 40 MINUTES                     |                                                  | 30 MILES / 45 MINUTES                     |                                                  |
| Adult Primary Care Providers                       | 3631                  | 1153               | 100.0%                                    | 0.9                                              | 100.0%                                    | 2.1                                              |
| Pediatric Primary Care Providers                   | 3864                  | 1162               | 100.0%                                    | 1.0                                              | 100.0%                                    | 2.3                                              |
| OB/GYN                                             |                       |                    | 15 MILES / 30                             | O MINUTES                                        | 60 MILES / 9                              | 0 MINUTES                                        |
| OB/GYN                                             | 332                   | 193                | 99.9%                                     | 2.6                                              | 99.9%                                     | 12.0                                             |
| Behavioral Health                                  |                       |                    | 30 MILES / 60                             | O MINUTES                                        | 60 MILES / 9                              | 0 MINUTES                                        |
| Adult Behavioral Health                            | 3363                  | 1379               | 100.0%                                    | 0.8                                              | 100.0%                                    | 4.0                                              |
| Pediatric Behavioral Health                        | 3888                  | 1431               | 100.0%                                    | 0.9                                              | 100.0%                                    | 4.1                                              |
| Specialist                                         |                       |                    |                                           |                                                  |                                           |                                                  |
| ADULT SPECIALIST                                   |                       |                    | 30 MILES / 60                             | O MINUTES                                        | 90 MILES / 1.                             | 35 MINUTES                                       |
| Allergy                                            | 43                    | 36                 | 97.6%                                     | 6.7                                              | 100.0%                                    | 39.4                                             |
| Cardiology                                         | 362                   | 206                | 100.0%                                    | 3.1                                              | 100.0%                                    | 10.4                                             |
| Dermatology                                        | 53                    | 63                 | 99.8%                                     | 5.9                                              | 99.7%                                     | 23.6                                             |
| Gastroenterology                                   | 120                   | 92                 | 100.0%                                    | 4.9                                              | 99.8%                                     | 32.4                                             |
| General Surgery                                    | 335                   | 246                | 100.0%                                    | 2.6                                              | 100.0%                                    | 6.9                                              |
| Hematology/Oncology                                | 204                   | 101                | 100.0%                                    | 3.5                                              | 100.0%                                    | 18.1                                             |
| Nephrology                                         | 75                    | 55                 | 98.3%                                     | 6.4                                              | 99.7%                                     | 29.2                                             |
| Neurology                                          | 235                   | 117                | 100.0%                                    | 3.4                                              | 100.0%                                    | 17.4                                             |
| Ophthalmology                                      | 72                    | 114                | 100.0%                                    | 3.0                                              | 100.0%                                    | 17.3                                             |
| Orthopedics                                        | 233                   | 167                | 100.0%                                    | 3.2                                              | 100.0%                                    | 9.5                                              |
| Otolaryngology                                     | 112                   | 102                | 100.0%                                    | 3.7                                              | 100.0%                                    | 19.6                                             |
| Physical Medicine/Rehab                            | 82                    | 102                | 100.0%                                    | 4.2                                              | 99.1%                                     | 30.9                                             |
| Plastic and Reconstructive Surgery                 | 44                    | 51                 | 98.5%                                     | 7.8                                              | 92.9%                                     | 55.9                                             |
| Podiatry                                           | 57                    | 106                | 100.0%                                    | 3.5                                              | 100.0%                                    | 12.9                                             |
| Psychiatrist                                       | 454                   | 398                | 100.0%                                    | 1.7                                              | 100.0%                                    | 5.9                                              |
| NOTE: The standard for this specialty differs from | other specialties in  | n this group.      | 15 MILES / 30 I                           | MINUTES 1                                        | 60 MILES / 90                             | MINUTES 1                                        |
| Pulmonary Disease                                  | 136                   | 89                 | 100.0%                                    | 4.4                                              | 100.0%                                    | 29.8                                             |
| Urology                                            | 106                   | 93                 | 100.0%                                    | 3.9                                              | 100.0%                                    | 15.6                                             |