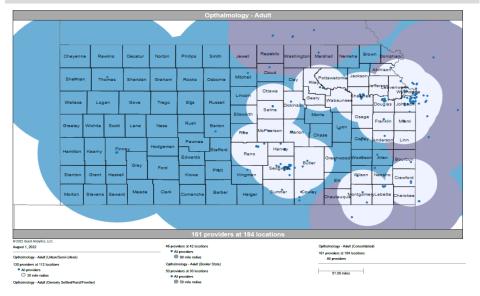

- Pharmacy
- Dental and Vision
- Ancillary Services
- HCBS (fixed-site)

Each map identifies the specialty and—where applicable—population for the service identified. Only providers contracted for the specified service are shown, including providers in border states. Provider service locations are identified on each map as a small dot and colored circles are used to represent the radius in miles from each provider service location (for the identified urban-rural classification). The size of each circle corresponds to distance requirements identified in the network standards.

For each map, a count will display the number of unique providers and locations. In some instances, many providers practice in a single location. Providers may also have multiple practice locations.

The index below identifies the classification indicators used in the maps. For all maps, the following scale is used.

# KanCare Manage Care Organization Mapped Provider Count Report Aetna Better Health

|                                                    |                       |                    | URBAN & SEMI-URBAN                        |                                                  | RURAL & FRONTIER                          |                                                  |
|----------------------------------------------------|-----------------------|--------------------|-------------------------------------------|--------------------------------------------------|-------------------------------------------|--------------------------------------------------|
| Provider Specialty Type                            | # Unique<br>Providers | # Unique Locations | Percent of Members within Access Standard | Mean Distance from<br>Member to Provider<br>Type | Percent of Members within Access Standard | Mean Distance from<br>Member to Provider<br>Type |
| Primary Care Physicians                            |                       |                    | 20 MILES / 40                             | O MINUTES                                        | 30 MILES / 4                              | 5 MINUTES                                        |
| Adult Primary Care Providers                       | 2509                  | 800                | 100.0%                                    | 1.5                                              | 100.0%                                    | 3.8                                              |
| Pediatric Primary Care Providers                   | 3121                  | 840                | 100.0%                                    | 1.6                                              | 100.0%                                    | 3.9                                              |
| OB/GYN                                             |                       |                    | 15 MILES / 30                             | O MINUTES                                        | 60 MILES / 9                              | 0 MINUTES                                        |
| OB/GYN                                             | 503                   | 265                | 100.0%                                    | 3.1                                              | 100.0%                                    | 12.9                                             |
| Behavioral Health                                  |                       |                    | 30 MILES / 60                             | O MINUTES                                        | OU IVIILES / 5                            | U IVIIIVU I ES                                   |
| Adult Behavioral Health                            | 3433                  | 1067               | 100.0%                                    | 1.4                                              | 100.0%                                    | 5.7                                              |
| Pediatric Behavioral Health                        | 4067                  | 1082               | 100.0%                                    | 1.5                                              | 100.0%                                    | 5.7                                              |
| Specialist<br>ADULT SPECIALIST                     |                       |                    | 30 MILES / 60                             | O MINUTES                                        | 90 MILES / 13                             | 35 MINUTES                                       |
| Allergy                                            | 39                    | 50                 | 97.2%                                     | 8.1                                              | 100.0%                                    | 41.2                                             |
| Cardiology                                         | 503                   | 297                | 100.0%                                    | 3.0                                              | 100.0%                                    | 15.7                                             |
| Dermatology                                        | 59                    | 123                | 100.0%                                    | 4.7                                              | 100.0%                                    | 20.4                                             |
| Gastroenterology                                   | 145                   | 115                | 100.0%                                    | 7.5                                              | 99.7%                                     | 40.4                                             |
| General Surgery                                    | 470                   | 363                | 100.0%                                    | 3.0                                              | 100.0%                                    | 7.8                                              |
| Hematology/Oncology                                | 243                   | 180                | 100.0%                                    | 4.5                                              | 100.0%                                    | 23.6                                             |
| Nephrology                                         | 131                   | 131                | 100.0%                                    | 5.2                                              | 100.0%                                    | 25.8                                             |
| Neurology                                          | 359                   | 232                | 100.0%                                    | 3.9                                              | 100.0%                                    | 16.3                                             |
| Ophthalmology                                      | 118                   | 102                | 100.0%                                    | 6.3                                              | 100.0%                                    | 24.9                                             |
| Orthopedics                                        | 305                   | 256                | 100.0%                                    | 3.2                                              | 100.0%                                    | 10.9                                             |
| Otolaryngology                                     | 130                   | 103                | 100.0%                                    | 5.3                                              | 100.0%                                    | 27.1                                             |
| Physical Medicine/Rehab                            | 86                    | 94                 | 100.0%                                    | 6.4                                              | 90.6%                                     | 50.3                                             |
| Plastic and Reconstructive Surgery                 | 57                    | 90                 | 96.7%                                     | 9.5                                              | 92.3%                                     | 56.3                                             |
| Podiatry                                           | 66                    | 100                | 100.0%                                    | 6.2                                              | 100.0%                                    | 21.0                                             |
| Psychiatrist                                       | 522                   | 408                | 100.0%                                    | 2.2                                              | 100.0%                                    | 8.1                                              |
| NOTE: The standard for this specialty differs from | other specialties in  | n this group.      | 15 MILES / 30 I                           | MINUTES 1                                        | 60 MILES / 90                             | MINUTES 1                                        |
| Pulmonary Disease                                  | 212                   | 155                | 100.0%                                    | 5.5                                              | 100.0%                                    | 27.2                                             |
| Urology                                            | 116                   | 84                 | 100.0%                                    | 6.2                                              | 99.9%                                     | 25.0                                             |

## KanCare Manage Care Organization Mapped Provider Count Report Sunflower State Health Plan

|                                                     |                       |                    | URBAN & SEI                               | MI-URBAN                                         | RURAL &                                   | FRONTIER                                         |
|-----------------------------------------------------|-----------------------|--------------------|-------------------------------------------|--------------------------------------------------|-------------------------------------------|--------------------------------------------------|
| Provider Specialty Type                             | # Unique<br>Providers | # Unique Locations | Percent of Members within Access Standard | Mean Distance from<br>Member to Provider<br>Type | Percent of Members within Access Standard | Mean Distance from<br>Member to Provider<br>Type |
| Primary Care Physicians                             |                       |                    | 20 MILES / 40                             | O MINUTES                                        | 30 MILES / 4                              | 15 MINUTES                                       |
| Adult Primary Care Providers                        | 3,443                 | 1,114              | 100.0%                                    | 1.4                                              | 100.0%                                    | 3.1                                              |
| Pediatric Primary Care Providers                    | 4,243                 | 1,157              | 100.0%                                    | 1.4                                              | 100.0%                                    | 3.3                                              |
| OB/GYN                                              |                       |                    | 15 MILES / 30                             | O MINUTES                                        | 60 MILES / 9                              | 00 MINUTES                                       |
| OB/GYN                                              | 489                   | 218                | 99.9%                                     | 3.1                                              | 98.9%                                     | 15.9                                             |
| Behavioral Health                                   |                       |                    | 30 MILES / 60                             | O MINUTES                                        | 60 MILES / 9                              | 00 MINUTES                                       |
| Adult Behavioral Health                             | 3,942                 | 1,275              | 100.0%                                    | 1.2                                              | 100.0%                                    | 5.2                                              |
| Pediatric Behavioral Health                         | 4,811                 | 1,313              | 100.0%                                    | 1.2                                              | 100.0%                                    | 5.2                                              |
| Specialist                                          |                       |                    |                                           |                                                  |                                           |                                                  |
| ADULT SPECIALIST                                    |                       |                    | 30 MILES / 60                             | O MINUTES                                        | 90 MILES / 1                              | 35 MINUTES                                       |
| Allergy                                             | 49                    | 37                 | 100.0%                                    | 6.8                                              | 100.0%                                    | 36.8                                             |
| Cardiology                                          | 487                   | 176                | 100.0%                                    | 4.2                                              | 100.0%                                    | 19.4                                             |
| Dermatology                                         | 87                    | 72                 | 100.0%                                    | 6.4                                              | 96.9%                                     | 38.8                                             |
| Gastroenterology                                    | 151                   | 72                 | 100.0%                                    | 6.6                                              | 99.8%                                     | 37.4                                             |
| General Surgery                                     | 480                   | 278                | 100.0%                                    | 3.5                                              | 100.0%                                    | 9.0                                              |
| Hematology/Oncology                                 | 254                   | 86                 | 100.0%                                    | 5.5                                              | 99.8%                                     | 26.0                                             |
| Nephrology                                          | 144                   | 79                 | 100.0%                                    | 5.9                                              | 100.0%                                    | 27.7                                             |
| Neurology                                           | 387                   | 156                | 100.0%                                    | 4.8                                              | 100.0%                                    | 25.5                                             |
| Ophthalmology                                       | 161                   | 184                | 100.0%                                    | 3.2                                              | 100.0%                                    | 17.6                                             |
| Orthopedics                                         | 303                   | 171                | 100.0%                                    | 3.9                                              | 100.0%                                    | 12.4                                             |
| Otolaryngology                                      | 139                   | 67                 | 100.0%                                    | 5.6                                              | 94.6%                                     | 45.2                                             |
| Physical Medicine/Rehab                             | 86                    | 67                 | 100.0%                                    | 6.0                                              | 99.1%                                     | 35.3                                             |
| Plastic and Reconstructive Surgery                  | 57                    | 41                 | 92.3%                                     | 11.3                                             | 92.6%                                     | 59.2                                             |
| Podiatry                                            | 60                    | 59                 | 100.0%                                    | 7.0                                              | 100.0%                                    | 28.6                                             |
| Psychiatrist*                                       | 647                   | 377                | 99.9%                                     | 2.2                                              | 99.9%                                     | 10.3                                             |
| *NOTE: The standard for this specialty differs fron | n other specialties i | n this group.      | 15 MILES / 30                             | MINUTES                                          | 60 MILES / S                              | 00 MINUTES                                       |
| Pulmonary Disease                                   | 238                   | 98                 | 100.0%                                    | 5.4                                              | 100.0%                                    | 28.1                                             |
| Urology                                             | 108                   | 66                 | 100.0%                                    | 6.5                                              | 99.8%                                     | 27.7                                             |

## KanCare Managed Care Organization Mapped Provider Count Report *United HealthCare*

| Kancare                                            |                       | URBAN & SEMI-URBAN |                                           | RURAL & FRONTIER                                 |                                           |                                                  |
|----------------------------------------------------|-----------------------|--------------------|-------------------------------------------|--------------------------------------------------|-------------------------------------------|--------------------------------------------------|
| Provider Specialty Type                            | # Unique<br>Providers | # Unique Locations | Percent of Members within Access Standard | Mean Distance from<br>Member to Provider<br>Type | Percent of Members within Access Standard | Mean Distance from<br>Member to Provider<br>Type |
| Primary Care Physicians                            |                       |                    | 20 MILES / 40 MINUTES                     |                                                  | 30 MILES / 45 MINUTES                     |                                                  |
| Adult Primary Care Providers                       | 3631                  | 1153               | 100.0%                                    | 0.9                                              | 100.0%                                    | 2.1                                              |
| Pediatric Primary Care Providers                   | 3864                  | 1162               | 100.0%                                    | 1.0                                              | 100.0%                                    | 2.3                                              |
| OB/GYN                                             |                       |                    | 15 MILES / 30                             | O MINUTES                                        | 60 MILES / 9                              | 0 MINUTES                                        |
| OB/GYN                                             | 332                   | 193                | 99.9%                                     | 2.6                                              | 99.9%                                     | 12.0                                             |
| Behavioral Health                                  |                       |                    | 30 MILES / 60                             | O MINUTES                                        | 60 MILES / 9                              | 0 MINUTES                                        |
| Adult Behavioral Health                            | 3363                  | 1379               | 100.0%                                    | 0.8                                              | 100.0%                                    | 4.0                                              |
| Pediatric Behavioral Health                        | 3888                  | 1431               | 100.0%                                    | 0.9                                              | 100.0%                                    | 4.1                                              |
| Specialist                                         |                       |                    |                                           |                                                  |                                           |                                                  |
| ADULT SPECIALIST                                   |                       |                    | 30 MILES / 60                             | O MINUTES                                        | 90 MILES / 1.                             | 35 MINUTES                                       |
| Allergy                                            | 43                    | 36                 | 97.6%                                     | 6.7                                              | 100.0%                                    | 39.4                                             |
| Cardiology                                         | 362                   | 206                | 100.0%                                    | 3.1                                              | 100.0%                                    | 10.4                                             |
| Dermatology                                        | 53                    | 63                 | 99.8%                                     | 5.9                                              | 99.7%                                     | 23.6                                             |
| Gastroenterology                                   | 120                   | 92                 | 100.0%                                    | 4.9                                              | 99.8%                                     | 32.4                                             |
| General Surgery                                    | 335                   | 246                | 100.0%                                    | 2.6                                              | 100.0%                                    | 6.9                                              |
| Hematology/Oncology                                | 204                   | 101                | 100.0%                                    | 3.5                                              | 100.0%                                    | 18.1                                             |
| Nephrology                                         | 75                    | 55                 | 98.3%                                     | 6.4                                              | 99.7%                                     | 29.2                                             |
| Neurology                                          | 235                   | 117                | 100.0%                                    | 3.4                                              | 100.0%                                    | 17.4                                             |
| Ophthalmology                                      | 72                    | 114                | 100.0%                                    | 3.0                                              | 100.0%                                    | 17.3                                             |
| Orthopedics                                        | 233                   | 167                | 100.0%                                    | 3.2                                              | 100.0%                                    | 9.5                                              |
| Otolaryngology                                     | 112                   | 102                | 100.0%                                    | 3.7                                              | 100.0%                                    | 19.6                                             |
| Physical Medicine/Rehab                            | 82                    | 102                | 100.0%                                    | 4.2                                              | 99.1%                                     | 30.9                                             |
| Plastic and Reconstructive Surgery                 | 44                    | 51                 | 98.5%                                     | 7.8                                              | 92.9%                                     | 55.9                                             |
| Podiatry                                           | 57                    | 106                | 100.0%                                    | 3.5                                              | 100.0%                                    | 12.9                                             |
| Psychiatrist                                       | 454                   | 398                | 100.0%                                    | 1.7                                              | 100.0%                                    | 5.9                                              |
| NOTE: The standard for this specialty differs from | other specialties in  | n this group.      | 15 MILES / 30 I                           | MINUTES 1                                        | 60 MILES / 90                             | MINUTES 1                                        |
| Pulmonary Disease                                  | 136                   | 89                 | 100.0%                                    | 4.4                                              | 100.0%                                    | 29.8                                             |
| Urology                                            | 106                   | 93                 | 100.0%                                    | 3.9                                              | 100.0%                                    | 15.6                                             |