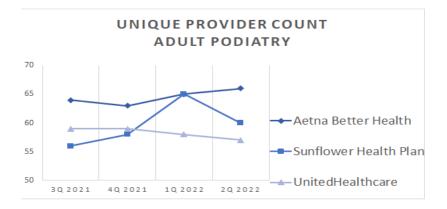

For each map, a count will display the number of unique providers and locations. In some instances, many providers practice in a single location. Providers may also have multiple practice locations.

The index below identifies the classification indicators used in the maps. For all maps, the following scale is used.