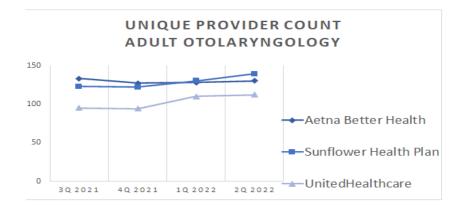

## KanCare Manage Care Organization Mapped Provider Count Report Sunflower State Health Plan

|                                                     |                       |                    | URBAN & SEMI-URBAN                           |                                                  | RURAL & FRONTIER                          |                                                  |
|-----------------------------------------------------|-----------------------|--------------------|----------------------------------------------|--------------------------------------------------|-------------------------------------------|--------------------------------------------------|
| Provider Specialty Type                             | # Unique<br>Providers | # Unique Locations | Percent of Members within Access Standard    | Mean Distance from<br>Member to Provider<br>Type | Percent of Members within Access Standard | Mean Distance from<br>Member to Provider<br>Type |
| PEDIATRIC SPECIALIST                                |                       |                    | 30 MILES / 60 MINUTES 90 MILES / 135 MINUTES |                                                  |                                           |                                                  |
| Allergy                                             | 51                    | 39                 | 100.0%                                       | 6.8                                              | 100.0%                                    | 37.6                                             |
| Cardiology                                          | 488                   | 178                | 100.0%                                       | 4.3                                              | 100.0%                                    | 20.1                                             |
| Dermatology                                         | 90                    | 72                 | 100.0%                                       | 6.3                                              | 97.0%                                     | 38.7                                             |
| Gastroenterology                                    | 153                   | 73                 | 100.0%                                       | 6.6                                              | 99.8%                                     | 38.5                                             |
| General Surgery                                     | 486                   | 280                | 100.0%                                       | 3.6                                              | 100.0%                                    | 9.3                                              |
| Hematology/Oncology                                 | 256                   | 87                 | 100.0%                                       | 5.5                                              | 99.8%                                     | 26.3                                             |
| Neonatology                                         | 102                   | 28                 | 91.7%                                        | 14.3                                             | 68.6%                                     | 91.0                                             |
| Nephrology                                          | 145                   | 79                 | 100.0%                                       | 5.8                                              | 100.0%                                    | 27.4                                             |
| Neurology                                           | 389                   | 156                | 100.0%                                       | 4.8                                              | 100.0%                                    | 25.9                                             |
| Ophthalmology                                       | 161                   | 184                | 100.0%                                       | 3.3                                              | 100.0%                                    | 18.9                                             |
| Orthopedics                                         | 304                   | 171                | 100.0%                                       | 4.0                                              | 100.0%                                    | 12.7                                             |
| Otolaryngology                                      | 140                   | 68                 | 100.0%                                       | 5.7                                              | 100.0%                                    | 36.0                                             |
| Physical Medicine/Rehab                             | 86                    | 67                 | 100.0%                                       | 5.9                                              | 99.1%                                     | 35.6                                             |
| Plastic and Reconstructive Surgery                  | 58                    | 41                 | 91.8%                                        | 11.4                                             | 90.5%                                     | 62.3                                             |
| Podiatry                                            | 63                    | 60                 | 99.9%                                        | 6.8                                              | 100.0%                                    | 28.8                                             |
| Psychiatrist*                                       | 352                   | 379                | 99.9%                                        | 2.3                                              | 99.9%                                     | 10.5                                             |
| *NOTE: The standard for this specialty differs from | n other specialties i | n this group.      | 15 MILES / 30 MINUTES                        |                                                  | 60 MILES / 90 MINUTES                     |                                                  |
| Pulmonary Disease                                   | 241                   | 99                 | 100.0%                                       | 5.4                                              | 100.0%                                    | 29.0                                             |
| Urology                                             | 108                   | 66                 | 100.0%                                       | 6.6                                              | 99.8%                                     | 27.9                                             |
| Hospital                                            |                       |                    | 30 MILES / 60                                | MINUTES                                          | 60 MILES / 9                              | 0 MINUTES                                        |
| Hospital                                            | 278                   | 334                | 100.0%                                       | 3.2                                              | 100.0%                                    | 5.3                                              |
| Pharmacy                                            |                       |                    | 10 MILES / 20                                | MINUTES                                          | 30 MILES / 4                              | 5 MINUTES                                        |
| Pharmacy                                            | 629                   | 619                | 99.8%                                        | 1.5                                              | 100.0%                                    | 3.8                                              |
| Vision                                              |                       |                    | 30 MILES / 60                                | MINUTES                                          | 60 MILES / 9                              | 00 MINUTES                                       |
| Optometry                                           | 467                   | 417                | 100.0%                                       | 1.8                                              | 100.0%                                    | 6.6                                              |
| Dental                                              |                       |                    | 20 MILES / 40                                | MINUTES                                          | 30 MILES /4                               | 5 MINUTES                                        |
| Adult Dental Primary Care                           | 299                   | 250                | 100.0%                                       | 3.1                                              | 99.8%                                     | 8.0                                              |
| Pediatric Dental Primary Care                       | 230                   | 154                | 100.0%                                       | 2.9                                              | 88.9%                                     | 19.7                                             |