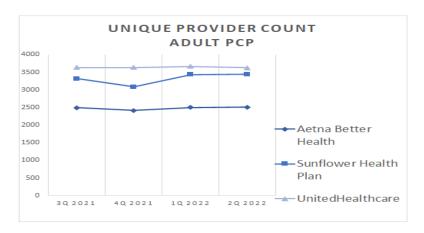

|                        |                      |
| IDD Waiver Providers                               | 162                                     | 279            | 100.0%                 | 1.7                   | 100.0%                 | 5.6                  |

## **KanCare Managed Care Organization**

Network Access As of July 1, 2022

#### **PHYSICIANS**

## **Primary Care Providers (PCP)**

## **Quarterly Unique Provider Count**

|                              | 3Q 2021 | 4Q 2021 | 1Q 2022 | 2Q 202 |
|------------------------------|---------|---------|---------|--------|
| Aetna Better Health          | 2495    | 2421    | 2500    | 2509   |
| <b>Sunflower Health Plan</b> | 3319    | 3087    | 3435    | 3443   |
| UnitedHealthcare             | 3635    | 3638    | 3667    | 3631   |





#### **Sunflower Health Plan**





## **Allergy**

## **Quarterly Unique Provider Count**

#### 3Q 2021 4Q 2021 1Q 2022 2Q 2022

| Aetna Better Health   | 40 | 39 | 39 | 39 |
|-----------------------|----|----|----|----|
| Sunflower Health Plan | 46 | 42 | 47 | 49 |
| UnitedHealthcare      | 44 | 45 | 45 | 43 |



#### **Sunflower Health Plan**



#### **Aetna Better Health**







## **Cardiology**

## **Quarterly Unique Provider Count**

3Q 2021 4Q 2021Q 2022 2Q 2022

| Aetna Better Health          | 503 | 496 | 507 | 503 |  |
|------------------------------|-----|-----|-----|-----|--|
| <b>Sunflower Health Plan</b> | 494 | 415 | 486 | 487 |  |
| UnitedHealthcare             | 354 | 359 | 370 | 362 |  |



#### **Sunflower Health Plan**



#### **Aetna Better Health**







## **D