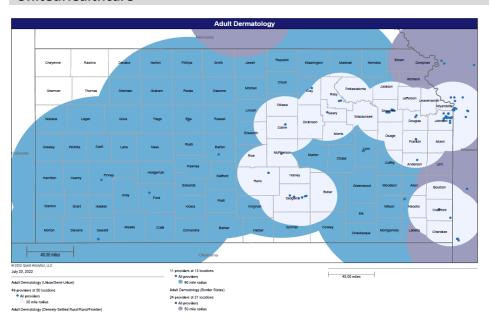

- Pharmacy
- Dental and Vision
- Ancillary Services
- HCBS (fixed-site)

Each map identifies the specialty and—where applicable—population for the service identified. Only providers contracted for the specified service are shown, including providers in border states. Provider service locations are identified on each map as a small dot and colored circles are used to represent the radius in miles from each provider service location (for the identified urban-rural classification). The size of each circle corresponds to distance requirements identified in the network standards.

For each map, a count will display the number of unique providers and locations. In some instances, many providers practice in a single location. Providers may also have multiple practice locations.

The index below identifies the classification indicators used in the maps. For all maps, the following scale is used.