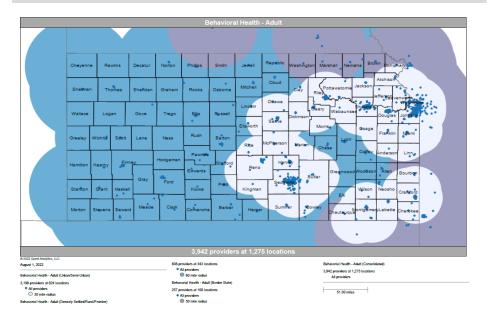

- Pharmacy
- Dental and Vision
- Ancillary Services
- HCBS (fixed-site)

Each map identifies the specialty and—where applicable—population for the service identified. Only providers contracted for the specified service are shown, including providers in border states. Provider service locations are identified on each map as a small dot and colored circles are used to represent the radius in miles from each provider service location (for the identified urban-rural classification). The size of each circle corresponds to distance requirements identified in the network standards.

For each map, a count will display the number of unique providers and locations. In some instances, many providers practice in a single location. Providers may also have multiple practice locations.

The index below identifies the classification indicators used in the maps. For all maps, the following scale is used.

## KanCare Manage Care Organization Mapped Provider Count Report Sunflower State Health Plan

|                                                     |                       |                    | URBAN & SEI                               | MI-URBAN                                         | RURAL &                                   | FRONTIER                                         |
|-----------------------------------------------------|-----------------------|--------------------|-------------------------------------------|--------------------------------------------------|-------------------------------------------|--------------------------------------------------|
| Provider Specialty Type                             | # Unique<br>Providers | # Unique Locations | Percent of Members within Access Standard | Mean Distance from<br>Member to Provider<br>Type | Percent of Members within Access Standard | Mean Distance from<br>Member to Provider<br>Type |
| Primary Care Physicians                             |                       |                    | 20 MILES / 40                             | O MINUTES                                        | 30 MILES / 4                              | 15 MINUTES                                       |
| Adult Primary Care Providers                        | 3,443                 | 1,114              | 100.0%                                    | 1.4                                              | 100.0%                                    | 3.1                                              |
| Pediatric Primary Care Providers                    | 4,243                 | 1,157              | 100.0%                                    | 1.4                                              | 100.0%                                    | 3.3                                              |
| OB/GYN                                              |                       |                    | 15 MILES / 30                             | O MINUTES                                        | 60 MILES / 9                              | 00 MINUTES                                       |
| OB/GYN                                              | 489                   | 218                | 99.9%                                     | 3.1                                              | 98.9%                                     | 15.9                                             |
| Behavioral Health                                   |                       |                    | 30 MILES / 60                             | O MINUTES                                        | 60 MILES / 9                              | 00 MINUTES                                       |
| Adult Behavioral Health                             | 3,942                 | 1,275              | 100.0%                                    | 1.2                                              | 100.0%                                    | 5.2                                              |
| Pediatric Behavioral Health                         | 4,811                 | 1,313              | 100.0%                                    | 1.2                                              | 100.0%                                    | 5.2                                              |
| Specialist                                          |                       |                    |                                           |                                                  |                                           |                                                  |
| ADULT SPECIALIST                                    |                       |                    | 30 MILES / 60                             | O MINUTES                                        | 90 MILES / 1                              | 35 MINUTES                                       |
| Allergy                                             | 49                    | 37                 | 100.0%                                    | 6.8                                              | 100.0%                                    | 36.8                                             |
| Cardiology                                          | 487                   | 176                | 100.0%                                    | 4.2                                              | 100.0%                                    | 19.4                                             |
| Dermatology                                         | 87                    | 72                 | 100.0%                                    | 6.4                                              | 96.9%                                     | 38.8                                             |
| Gastroenterology                                    | 151                   | 72                 | 100.0%                                    | 6.6                                              | 99.8%                                     | 37.4                                             |
| General Surgery                                     | 480                   | 278                | 100.0%                                    | 3.5                                              | 100.0%                                    | 9.0                                              |
| Hematology/Oncology                                 | 254                   | 86                 | 100.0%                                    | 5.5                                              | 99.8%                                     | 26.0                                             |
| Nephrology                                          | 144                   | 79                 | 100.0%                                    | 5.9                                              | 100.0%                                    | 27.7                                             |
| Neurology                                           | 387                   | 156                | 100.0%                                    | 4.8                                              | 100.0%                                    | 25.5                                             |
| Ophthalmology                                       | 161                   | 184                | 100.0%                                    | 3.2                                              | 100.0%                                    | 17.6                                             |
| Orthopedics                                         | 303                   | 171                | 100.0%                                    | 3.9                                              | 100.0%                                    | 12.4                                             |
| Otolaryngology                                      | 139                   | 67                 | 100.0%                                    | 5.6                                              | 94.6%                                     | 45.2                                             |
| Physical Medicine/Rehab                             | 86                    | 67                 | 100.0%                                    | 6.0                                              | 99.1%                                     | 35.3                                             |
| Plastic and Reconstructive Surgery                  | 57                    | 41                 | 92.3%                                     | 11.3                                             | 92.6%                                     | 59.2                                             |
| Podiatry                                            | 60                    | 59                 | 100.0%                                    | 7.0                                              | 100.0%                                    | 28.6                                             |
| Psychiatrist*                                       | 647                   | 377                | 99.9%                                     | 2.2                                              | 99.9%                                     | 10.3                                             |
| *NOTE: The standard for this specialty differs fron | n other specialties i | n this group.      | 15 MILES / 30                             | MINUTES                                          | 60 MILES / S                              | 00 MINUTES                                       |
| Pulmonary Disease                                   | 238                   | 98                 | 100.0%                                    | 5.4                                              | 100.0%                                    | 28.1                                             |
| Urology                                             | 108                   | 66                 | 100.0%                                    | 6.5                                              | 99.8%                                     | 27.7                                             |