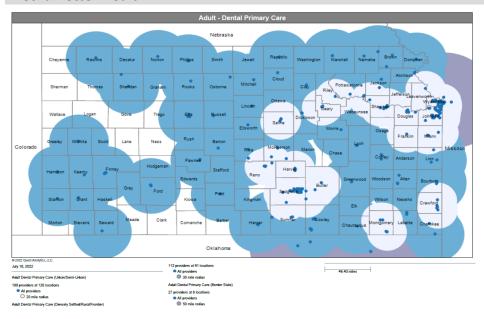

- Pharmacy
- Dental and Vision
- Ancillary Services
- HCBS (fixed-site)

Each map identifies the specialty and—where applicable—population for the service identified. Only providers contracted for the specified service are shown, including providers in border states. Provider service locations are identified on each map as a small dot and colored circles are used to represent the radius in miles from each provider service location (for the identified urban-rural classification). The size of each circle corresponds to distance requirements identified in the network standards.

For each map, a count will display the number of unique providers and locations. In some instances, many providers practice in a single location. Providers may also have multiple practice locations.

The index below identifies the classification indicators used in the maps. For all maps, the following scale is used.