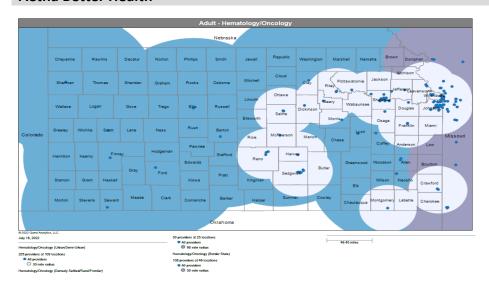

- Pharmacy
- Dental and Vision
- Ancillary Services
- HCBS (fixed-site)

Each map identifies the specialty and—where applicable—population for the service identified. Only providers contracted for the specified service are shown, including providers in border states. Provider service locations are identified on each map as a small dot and colored circles are used to represent the radius in miles from each provider service location (for the identified urban-rural classification). The size of each circle corresponds to distance requirements identified in the network standards.

For each map, a count will display the number of unique providers and locations. In some instances, many providers practice in a single location. Providers may also have multiple practice locations.

The index below identifies the classification indicators used in the maps. For all maps, the following scale is used.

# KanCare Manage Care Organization Mapped Provider Count Report Aetna Better Health

|                                                    |                       |                    | URBAN & SEMI-URBAN                        |                                                  | RURAL & FRONTIER                          |                                                  |
|----------------------------------------------------|-----------------------|--------------------|-------------------------------------------|--------------------------------------------------|-------------------------------------------|--------------------------------------------------|
| Provider Specialty Type                            | # Unique<br>Providers | # Unique Locations | Percent of Members within Access Standard | Mean Distance from<br>Member to Provider<br>Type | Percent of Members within Access Standard | Mean Distance from<br>Member to Provider<br>Type |
| Primary Care Physicians                            |                       |                    | 20 MILES / 40                             | O MINUTES                                        | 30 MILES / 4                              | 5 MINUTES                                        |
| Adult Primary Care Providers                       | 2509                  | 800                | 100.0%                                    | 1.5                                              | 100.0%                                    | 3.8                                              |
| Pediatric Primary Care Providers                   | 3121                  | 840                | 100.0%                                    | 1.6                                              | 100.0%                                    | 3.9                                              |
| OB/GYN                                             |                       |                    | 15 MILES / 30                             | O MINUTES                                        | 60 MILES / 9                              | 0 MINUTES                                        |
| OB/GYN                                             | 503                   | 265                | 100.0%                                    | 3.1                                              | 100.0%                                    | 12.9                                             |
| Behavioral Health                                  |                       |                    | 30 MILES / 60                             | O MINUTES                                        | OU IVIILES / 5                            | U IVIIIVU I ES                                   |
| Adult Behavioral Health                            | 3433                  | 1067               | 100.0%                                    | 1.4                                              | 100.0%                                    | 5.7                                              |
| Pediatric Behavioral Health                        | 4067                  | 1082               | 100.0%                                    | 1.5                                              | 100.0%                                    | 5.7                                              |
| Specialist<br>ADULT SPECIALIST                     |                       |                    | 30 MILES / 60                             | O MINUTES                                        | 90 MILES / 13                             | 35 MINUTES                                       |
| Allergy                                            | 39                    | 50                 | 97.2%                                     | 8.1                                              | 100.0%                                    | 41.2                                             |
| Cardiology                                         | 503                   | 297                | 100.0%                                    | 3.0                                              | 100.0%                                    | 15.7                                             |
| Dermatology                                        | 59                    | 123                | 100.0%                                    | 4.7                                              | 100.0%                                    | 20.4                                             |
| Gastroenterology                                   | 145                   | 115                | 100.0%                                    | 7.5                                              | 99.7%                                     | 40.4                                             |
| General Surgery                                    | 470                   | 363                | 100.0%                                    | 3.0                                              | 100.0%                                    | 7.8                                              |
| Hematology/Oncology                                | 243                   | 180                | 100.0%                                    | 4.5                                              | 100.0%                                    | 23.6                                             |
| Nephrology                                         | 131                   | 131                | 100.0%                                    | 5.2                                              | 100.0%                                    | 25.8                                             |
| Neurology                                          | 359                   | 232                | 100.0%                                    | 3.9                                              | 100.0%                                    | 16.3                                             |
| Ophthalmology                                      | 118                   | 102                | 100.0%                                    | 6.3                                              | 100.0%                                    | 24.9                                             |
| Orthopedics                                        | 305                   | 256                | 100.0%                                    | 3.2                                              | 100.0%                                    | 10.9                                             |
| Otolaryngology                                     | 130                   | 103                | 100.0%                                    | 5.3                                              | 100.0%                                    | 27.1                                             |
| Physical Medicine/Rehab                            | 86                    | 94                 | 100.0%                                    | 6.4                                              | 90.6%                                     | 50.3                                             |
| Plastic and Reconstructive Surgery                 | 57                    | 90                 | 96.7%                                     | 9.5                                              | 92.3%                                     | 56.3                                             |
| Podiatry                                           | 66                    | 100                | 100.0%                                    | 6.2                                              | 100.0%                                    | 21.0                                             |
| Psychiatrist                                       | 522                   | 408                | 100.0%                                    | 2.2                                              | 100.0%                                    | 8.1                                              |
| NOTE: The standard for this specialty differs from | other specialties in  | n this group.      | 15 MILES / 30 I                           | MINUTES 1                                        | 60 MILES / 90                             | MINUTES 1                                        |
| Pulmonary Disease                                  | 212                   | 155                | 100.0%                                    | 5.5                                              | 100.0%                                    | 27.2                                             |
| Urology                                            | 116                   | 84                 | 100.0%                                    | 6.2                                              | 99.9%                                     | 25.0                                             |