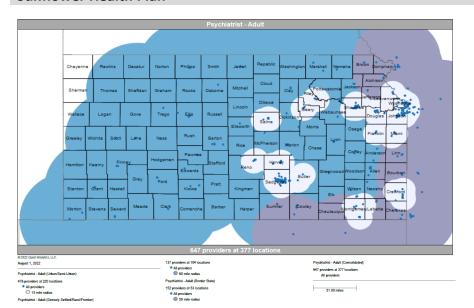

## KanCare Manage Care Organization Mapped Provider Count Report Sunflower State Health Plan

|                                                     |                       |                    | URBAN & SEI                               | MI-URBAN                                         | RURAL &                                   | FRONTIER                                         |
|-----------------------------------------------------|-----------------------|--------------------|-------------------------------------------|--------------------------------------------------|-------------------------------------------|--------------------------------------------------|
| Provider Specialty Type                             | # Unique<br>Providers | # Unique Locations | Percent of Members within Access Standard | Mean Distance from<br>Member to Provider<br>Type | Percent of Members within Access Standard | Mean Distance from<br>Member to Provider<br>Type |
| Primary Care Physicians                             |                       |                    | 20 MILES / 40                             | O MINUTES                                        | 30 MILES / 4                              | 15 MINUTES                                       |
| Adult Primary Care Providers                        | 3,443                 | 1,114              | 100.0%                                    | 1.4                                              | 100.0%                                    | 3.1                                              |
| Pediatric Primary Care Providers                    | 4,243                 | 1,157              | 100.0%                                    | 1.4                                              | 100.0%                                    | 3.3                                              |
| OB/GYN                                              |                       |                    | 15 MILES / 30                             | O MINUTES                                        | 60 MILES / 9                              | 00 MINUTES                                       |
| OB/GYN                                              | 489                   | 218                | 99.9%                                     | 3.1                                              | 98.9%                                     | 15.9                                             |
| Behavioral Health                                   |                       |                    | 30 MILES / 60                             | O MINUTES                                        | 60 MILES / 9                              | 00 MINUTES                                       |
| Adult Behavioral Health                             | 3,942                 | 1,275              | 100.0%                                    | 1.2                                              | 100.0%                                    | 5.2                                              |
| Pediatric Behavioral Health                         | 4,811                 | 1,313              | 100.0%                                    | 1.2                                              | 100.0%                                    | 5.2                                              |
| Specialist                                          |                       |                    |                                           |                                                  |                                           |                                                  |
| ADULT SPECIALIST                                    |                       |                    | 30 MILES / 60                             | O MINUTES                                        | 90 MILES / 1                              | 35 MINUTES                                       |
| Allergy                                             | 49                    | 37                 | 100.0%                                    | 6.8                                              | 100.0%                                    | 36.8                                             |
| Cardiology                                          | 487                   | 176                | 100.0%                                    | 4.2                                              | 100.0%                                    | 19.4                                             |
| Dermatology                                         | 87                    | 72                 | 100.0%                                    | 6.4                                              | 96.9%                                     | 38.8                                             |
| Gastroenterology                                    | 151                   | 72                 | 100.0%                                    | 6.6                                              | 99.8%                                     | 37.4                                             |
| General Surgery                                     | 480                   | 278                | 100.0%                                    | 3.5                                              | 100.0%                                    | 9.0                                              |
| Hematology/Oncology                                 | 254                   | 86                 | 100.0%                                    | 5.5                                              | 99.8%                                     | 26.0                                             |
| Nephrology                                          | 144                   | 79                 | 100.0%                                    | 5.9                                              | 100.0%                                    | 27.7                                             |
| Neurology                                           | 387                   | 156                | 100.0%                                    | 4.8                                              | 100.0%                                    | 25.5                                             |
| Ophthalmology                                       | 161                   | 184                | 100.0%                                    | 3.2                                              | 100.0%                                    | 17.6                                             |
| Orthopedics                                         | 303                   | 171                | 100.0%                                    | 3.9                                              | 100.0%                                    | 12.4                                             |
| Otolaryngology                                      | 139                   | 67                 | 100.0%                                    | 5.6                                              | 94.6%                                     | 45.2                                             |
| Physical Medicine/Rehab                             | 86                    | 67                 | 100.0%                                    | 6.0                                              | 99.1%                                     | 35.3                                             |
| Plastic and Reconstructive Surgery                  | 57                    | 41                 | 92.3%                                     | 11.3                                             | 92.6%                                     | 59.2                                             |
| Podiatry                                            | 60                    | 59                 | 100.0%                                    | 7.0                                              | 100.0%                                    | 28.6                                             |
| Psychiatrist*                                       | 647                   | 377                | 99.9%                                     | 2.2                                              | 99.9%                                     | 10.3                                             |
| *NOTE: The standard for this specialty differs fron | n other specialties i | n this group.      | 15 MILES / 30                             | MINUTES                                          | 60 MILES / S                              | 00 MINUTES                                       |
| Pulmonary Disease                                   | 238                   | 98                 | 100.0%                                    | 5.4                                              | 100.0%                                    | 28.1                                             |
| Urology                                             | 108                   | 66                 | 100.0%                                    | 6.5                                              | 99.8%                                     | 27.7                                             |

## KanCare Manage Care Organization Mapped Provider Count Report Sunflower State Health Plan

|                                                     |                       |                    | URBAN & SEMI-URBAN                           |                                                  | RURAL & FRONTIER                          |                                                  |
|-----------------------------------------------------|-----------------------|--------------------|----------------------------------------------|--------------------------------------------------|-------------------------------------------|--------------------------------------------------|
| Provider Specialty Type                             | # Unique<br>Providers | # Unique Locations | Percent of Members within Access Standard    | Mean Distance from<br>Member to Provider<br>Type | Percent of Members within Access Standard | Mean Distance from<br>Member to Provider<br>Type |
| PEDIATRIC SPECIALIST                                |                       |                    | 30 MILES / 60 MINUTES 90 MILES / 135 MINUTES |                                                  |                                           |                                                  |
| Allergy                                             | 51                    | 39                 | 100.0%                                       | 6.8                                              | 100.0%                                    | 37.6                                             |
| Cardiology                                          | 488                   | 178                | 100.0%                                       | 4.3                                              | 100.0%                                    | 20.1                                             |
| Dermatology                                         | 90                    | 72                 | 100.0%                                       | 6.3                                              | 97.0%                                     | 38.7                                             |
| Gastroenterology                                    | 153                   | 73                 | 100.0%                                       | 6.6                                              | 99.8%                                     | 38.5                                             |
| General Surgery                                     | 486                   | 280                | 100.0%                                       | 3.6                                              | 100.0%                                    | 9.3                                              |
| Hematology/Oncology                                 | 256                   | 87                 | 100.0%                                       | 5.5                                              | 99.8%                                     | 26.3                                             |
| Neonatology                                         | 102                   | 28                 | 91.7%                                        | 14.3                                             | 68.6%                                     | 91.0                                             |
| Nephrology                                          | 145                   | 79                 | 100.0%                                       | 5.8                                              | 100.0%                                    | 27.4                                             |
| Neurology                                           | 389                   | 156                | 100.0%                                       | 4.8                                              | 100.0%                                    | 25.9                                             |
| Ophthalmology                                       | 161                   | 184                | 100.0%                                       | 3.3                                              | 100.0%                                    | 18.9                                             |
| Orthopedics                                         | 304                   | 171                | 100.0%                                       | 4.0                                              | 100.0%                                    | 12.7                                             |
| Otolaryngology                                      | 140                   | 68                 | 100.0%                                       | 5.7                                              | 100.0%                                    | 36.0                                             |
| Physical Medicine/Rehab                             | 86                    | 67                 | 100.0%                                       | 5.9                                              | 99.1%                                     | 35.6                                             |
| Plastic and Reconstructive Surgery                  | 58                    | 41                 | 91.8%                                        | 11.4                                             | 90.5%                                     | 62.3                                             |
| Podiatry                                            | 63                    | 60                 | 99.9%                                        | 6.8                                              | 100.0%                                    | 28.8                                             |
| Psychiatrist*                                       | 352                   | 379                | 99.9%                                        | 2.3                                              | 99.9%                                     | 10.5                                             |
| *NOTE: The standard for this specialty differs from | n other specialties i | n this group.      | 15 MILES / 30 MINUTES                        |                                                  | 60 MILES / 90 MINUTES                     |                                                  |
| Pulmonary Disease                                   | 241                   | 99                 | 100.0%                                       | 5.4                                              | 100.0%                                    | 29.0                                             |
| Urology                                             | 108                   | 66                 | 100.0%                                       | 6.6                                              | 99.8%                                     | 27.9                                             |
| Hospital                                            |                       |                    | 30 MILES / 60                                | MINUTES                                          | 60 MILES / 9                              | 0 MINUTES                                        |
| Hospital                                            | 278                   | 334                | 100.0%                                       | 3.2                                              | 100.0%                                    | 5.3                                              |
| Pharmacy                                            |                       |                    | 10 MILES / 20                                | MINUTES                                          | 30 MILES / 4                              | 5 MINUTES                                        |
| Pharmacy                                            | 629                   | 619                | 99.8%                                        | 1.5                                              | 100.0%                                    | 3.8                                              |
| Vision                                              |                       |                    | 30 MILES / 60                                | MINUTES                                          | 60 MILES / 9                              | 00 MINUTES                                       |
| Optometry                                           | 467                   | 417                | 100.0%                                       | 1.8                                              | 100.0%                                    | 6.6                                              |
| Dental                                              |                       |                    | 20 MILES / 40                                | MINUTES                                          | 30 MILES /4                               | 5 MINUTES                                        |
| Adult Dental Primary Care                           | 299                   | 250                | 100.0%                                       | 3.1                                              | 99.8%                                     | 8.0                                              |
| Pediatric Dental Primary Care                       | 230                   | 154                | 100.0%                                       | 2.9                                              | 88.9%                                     | 19.7                                             |