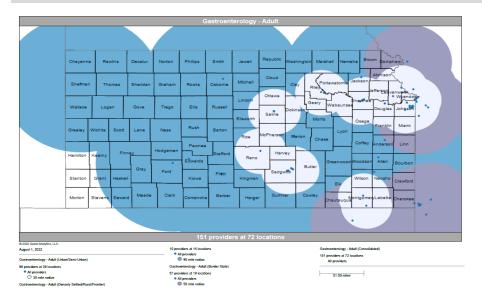

- Pharmacy
- Dental and Vision
- Ancillary Services
- HCBS (fixed-site)

Each map identifies the specialty and—where applicable—population for the service identified. Only providers contracted for the specified service are shown, including providers in border states. Provider service locations are identified on each map as a small dot and colored circles are used to represent the radius in miles from each provider service location (for the identified urban-rural classification). The size of each circle corresponds to distance requirements identified in the network standards.

For each map, a count will display the number of unique providers and locations. In some instances, many providers practice in a single location. Providers may also have multiple practice locations.

The index below identifies the classification indicators used in the maps. For all maps, the following scale is used.