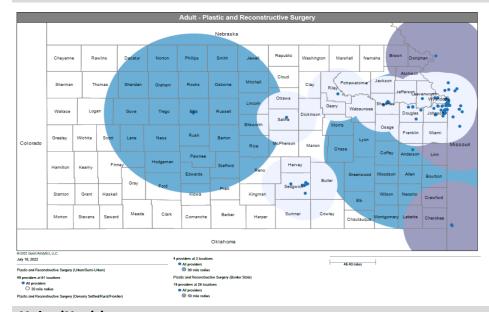

- Pharmacy
- Dental and Vision
- Ancillary Services
- HCBS (fixed-site)

Each map identifies the specialty and—where applicable—population for the service identified. Only providers contracted for the specified service are shown, including providers in border states. Provider service locations are identified on each map as a small dot and colored circles are used to represent the radius in miles from each provider service location (for the identified urban-rural classification). The size of each circle corresponds to distance requirements identified in the network standards.

For each map, a count will display the number of unique providers and locations. In some instances, many providers practice in a single location. Providers may also have multiple practice locations.

The index below identifies the classification indicators used in the maps. For all maps, the following scale is used.