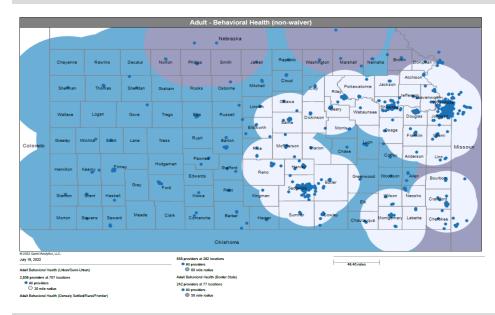

- Pharmacy
- Dental and Vision
- Ancillary Services
- HCBS (fixed-site)

Each map identifies the specialty and—where applicable—population for the service identified. Only providers contracted for the specified service are shown, including providers in border states. Provider service locations are identified on each map as a small dot and colored circles are used to represent the radius in miles from each provider service location (for the identified urban-rural classification). The size of each circle corresponds to distance requirements identified in the network standards.

For each map, a count will display the number of unique providers and locations. In some instances, many providers practice in a single location. Providers may also have multiple practice locations.

The index below identifies the classification indicators used in the maps. For all maps, the following scale is used.