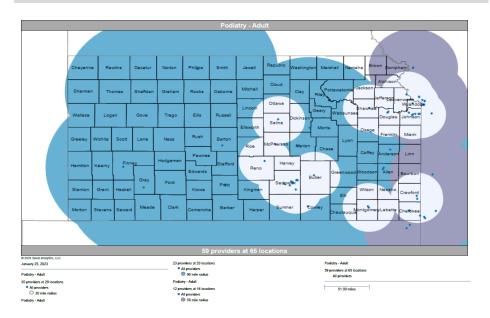

- Pharmacy
- Dental and Vision
- Ancillary Services
- HCBS (fixed-site)

Each map identifies the specialty and—where applicable—population for the service identified. Only providers contracted for the specified service are shown, including providers in border states. Provider service locations are identified on each map as a small dot and colored circles are used to represent the radius in miles from each provider service location (for the identified urban-rural classification). The size of each circle corresponds to distance requirements identified in the network standards.

For each map, a count will display the number of unique providers and locations. In some instances, many providers practice in a single location. Providers may also have multiple practice locations.

The index below identifies the classification indicators used in the maps. For all maps, the following scale is used.

# KanCare Managed Care Organization Mapped Provider Count Report Aetna Better Health

|                                                    |                       |                    | URBAN & SE                                | MI-URBAN                                         | RURAL & FRONTIER                          |                                                  |
|----------------------------------------------------|-----------------------|--------------------|-------------------------------------------|--------------------------------------------------|-------------------------------------------|--------------------------------------------------|
| Provider Specialty Type                            | # Unique<br>Providers | # Unique Locations | Percent of Members within Access Standard | Mean Distance from<br>Member to Provider<br>Type | Percent of Members within Access Standard | Mean Distance from<br>Member to Provider<br>Type |
| Primary Care Physicians                            |                       |                    | 20 MILES / 40                             | O MINUTES                                        | 30 MILES / 4                              | 5 MINUTES                                        |
| Adult Primary Care Providers                       | 2492                  | 845                | 100.0%                                    | 1.4                                              | 100.0%                                    | 3.9                                              |
| Pediatric Primary Care Providers                   | 3075                  | 876                | 100.0%                                    | 1.5                                              | 100.0%                                    | 3.9                                              |
| OB/GYN                                             |                       |                    | 15 MILES / 30                             | ) MINUTES                                        | 60 MILES / 9                              | 0 MINUTES                                        |
| OB/GYN                                             | 500                   | 278                | 100.0%                                    | 3.0                                              | 100.0%                                    | 12.6                                             |
| Behavioral Health                                  |                       |                    | 30 MILES / 60                             | MINUTES                                          | 60 MILES / 9                              | 0 MINUTES                                        |
| Adult Behavioral Health                            | 3429                  | 1133               | 100.0%                                    | 1.3                                              | 100.0%                                    | 5.5                                              |
| Pediatric Behavioral Health                        | 4026                  | 1148               | 100.0%                                    | 1.4                                              | 100.0%                                    | 5.6                                              |
| Specialist<br>ADULT SPECIALIST                     |                       |                    | 30 MILES / 60                             | ) MINUTES                                        | 90 MILES / 13                             | 35 MINUTES                                       |
| Allergy                                            | 40                    | 57                 | 98.4%                                     | 8.0                                              | 100.0%                                    | 37.2                                             |
| Cardiology                                         | 505                   | 303                | 100.0%                                    | 2.9                                              | 100.0%                                    | 15.3                                             |
| Dermatology                                        | 57                    | 120                | 100.0%                                    | 4.8                                              | 100.0%                                    | 20.2                                             |
| Gastroenterology                                   | 144                   | 116                | 100.0%                                    | 7.3                                              | 99.7%                                     | 40.5                                             |
| General Surgery                                    | 466                   | 373                | 100.0%                                    | 3.0                                              | 100.0%                                    | 7.6                                              |
| Hematology/Oncology                                | 244                   | 193                | 100.0%                                    | 4.0                                              | 100.0%                                    | 17.6                                             |
| Nephrology                                         | 135                   | 168                | 100.0%                                    | 5.0                                              | 100.0%                                    | 24.7                                             |
| Neurology                                          | 359                   | 243                | 100.0%                                    | 3.8                                              | 100.0%                                    | 14.5                                             |
| Ophthalmology                                      | 117                   | 102                | 100.0%                                    | 6.5                                              | 100.0%                                    | 26.8                                             |
| Orthopedics                                        | 301                   | 256                | 100.0%                                    | 3.2                                              | 100.0%                                    | 10.2                                             |
| Otolaryngology                                     | 132                   | 106                | 100.0%                                    | 5.3                                              | 100.0%                                    | 26.6                                             |
| Physical Medicine/Rehab                            | 86                    | 100                | 100.0%                                    | 6.4                                              | 90.4%                                     | 50.2                                             |
| Plastic and Reconstructive Surgery                 | 57                    | 95                 | 96.8%                                     | 9.2                                              | 92.2%                                     | 56.1                                             |
| Podiatry                                           | 63                    | 102                | 100.0%                                    | 6.2                                              | 100.0%                                    | 20.9                                             |
| Psychiatrist                                       | 526                   | 438                | 100.0%                                    | 2.2                                              | 100.0%                                    | 7.7                                              |
| NOTE: The standard for this specialty differs from | m other specialtie    | s in this group.   | 15 MILES / 30 I                           | MINUTES 1                                        | 60 MILES / 90                             | MINUTES 夰                                        |
| Pulmonary Disease                                  | 210                   | 160                | 100.0%                                    | 5.0                                              | 100.0%                                    | 26.6                                             |
| Urology                                            | 115                   | 90                 | 100.0%                                    | 6.2                                              | 99.8%                                     | 24.0                                             |