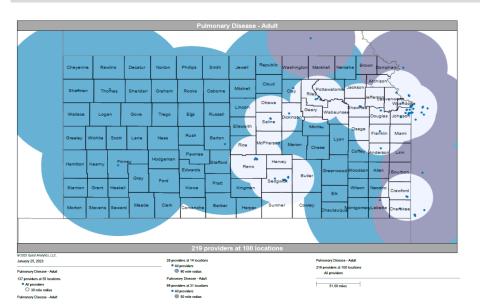

- Pharmacy
- Dental and Vision
- Ancillary Services
- HCBS (fixed-site)

Each map identifies the specialty and—where applicable—population for the service identified. Only providers contracted for the specified service are shown, including providers in border states. Provider service locations are identified on each map as a small dot and colored circles are used to represent the radius in miles from each provider service location (for the identified urban-rural classification). The size of each circle corresponds to distance requirements identified in the network standards.

For each map, a count will display the number of unique providers and locations. In some instances, many providers practice in a single location. Providers may also have multiple practice locations.

The index below identifies the classification indicators used in the maps. For all maps, the following scale is used.

# KanCare Managed Care Organization Mapped Provider Count Report Aetna Better Health

|                                                    |                       |                    | URBAN & SE                                | MI-URBAN                                         | RURAL & FRONTIER                          |                                                  |
|----------------------------------------------------|-----------------------|--------------------|-------------------------------------------|--------------------------------------------------|-------------------------------------------|--------------------------------------------------|
| Provider Specialty Type                            | # Unique<br>Providers | # Unique Locations | Percent of Members within Access Standard | Mean Distance from<br>Member to Provider<br>Type | Percent of Members within Access Standard | Mean Distance from<br>Member to Provider<br>Type |
| Primary Care Physicians                            |                       |                    | 20 MILES / 40                             | O MINUTES                                        | 30 MILES / 4                              | 5 MINUTES                                        |
| Adult Primary Care Providers                       | 2492                  | 845                | 100.0%                                    | 1.4                                              | 100.0%                                    | 3.9                                              |
| Pediatric Primary Care Providers                   | 3075                  | 876                | 100.0%                                    | 1.5                                              | 100.0%                                    | 3.9                                              |
| OB/GYN                                             |                       |                    | 15 MILES / 30                             | ) MINUTES                                        | 60 MILES / 9                              | 0 MINUTES                                        |
| OB/GYN                                             | 500                   | 278                | 100.0%                                    | 3.0                                              | 100.0%                                    | 12.6                                             |
| Behavioral Health                                  |                       |                    | 30 MILES / 60                             | MINUTES                                          | 60 MILES / 9                              | 0 MINUTES                                        |
| Adult Behavioral Health                            | 3429                  | 1133               | 100.0%                                    | 1.3                                              | 100.0%                                    | 5.5                                              |
| Pediatric Behavioral Health                        | 4026                  | 1148               | 100.0%                                    | 1.4                                              | 100.0%                                    | 5.6                                              |
| Specialist<br>ADULT SPECIALIST                     |                       |                    | 30 MILES / 60                             | ) MINUTES                                        | 90 MILES / 13                             | 35 MINUTES                                       |
| Allergy                                            | 40                    | 57                 | 98.4%                                     | 8.0                                              | 100.0%                                    | 37.2                                             |
| Cardiology                                         | 505                   | 303                | 100.0%                                    | 2.9                                              | 100.0%                                    | 15.3                                             |
| Dermatology                                        | 57                    | 120                | 100.0%                                    | 4.8                                              | 100.0%                                    | 20.2                                             |
| Gastroenterology                                   | 144                   | 116                | 100.0%                                    | 7.3                                              | 99.7%                                     | 40.5                                             |
| General Surgery                                    | 466                   | 373                | 100.0%                                    | 3.0                                              | 100.0%                                    | 7.6                                              |
| Hematology/Oncology                                | 244                   | 193                | 100.0%                                    | 4.0                                              | 100.0%                                    | 17.6                                             |
| Nephrology                                         | 135                   | 168                | 100.0%                                    | 5.0                                              | 100.0%                                    | 24.7                                             |
| Neurology                                          | 359                   | 243                | 100.0%                                    | 3.8                                              | 100.0%                                    | 14.5                                             |
| Ophthalmology                                      | 117                   | 102                | 100.0%                                    | 6.5                                              | 100.0%                                    | 26.8                                             |
| Orthopedics                                        | 301                   | 256                | 100.0%                                    | 3.2                                              | 100.0%                                    | 10.2                                             |
| Otolaryngology                                     | 132                   | 106                | 100.0%                                    | 5.3                                              | 100.0%                                    | 26.6                                             |
| Physical Medicine/Rehab                            | 86                    | 100                | 100.0%                                    | 6.4                                              | 90.4%                                     | 50.2                                             |
| Plastic and Reconstructive Surgery                 | 57                    | 95                 | 96.8%                                     | 9.2                                              | 92.2%                                     | 56.1                                             |
| Podiatry                                           | 63                    | 102                | 100.0%                                    | 6.2                                              | 100.0%                                    | 20.9                                             |
| Psychiatrist                                       | 526                   | 438                | 100.0%                                    | 2.2                                              | 100.0%                                    | 7.7                                              |
| NOTE: The standard for this specialty differs from | m other specialtie    | s in this group.   | 15 MILES / 30 I                           | MINUTES 1                                        | 60 MILES / 90                             | MINUTES 夰                                        |
| Pulmonary Disease                                  | 210                   | 160                | 100.0%                                    | 5.0                                              | 100.0%                                    | 26.6                                             |
| Urology                                            | 115                   | 90                 | 100.0%                                    | 6.2                                              | 99.8%                                     | 24.0                                             |