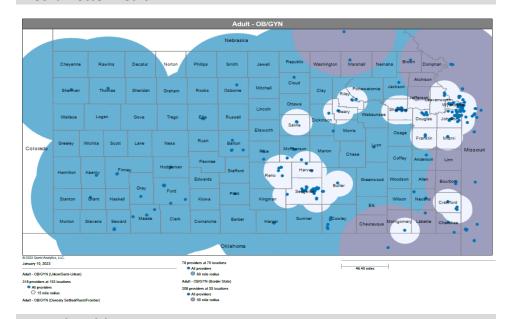

- Pharmacy
- Dental and Vision
- Ancillary Services
- HCBS (fixed-site)

Each map identifies the specialty and—where applicable—population for the service identified. Only providers contracted for the specified service are shown, including providers in border states. Provider service locations are identified on each map as a small dot and colored circles are used to represent the radius in miles from each provider service location (for the identified urban-rural classification). The size of each circle corresponds to distance requirements identified in the network standards.

For each map, a count will display the number of unique providers and locations. In some instances, many providers practice in a single location. Providers may also have multiple practice locations.

The index below identifies the classification indicators used in the maps. For all maps, the following scale is used.