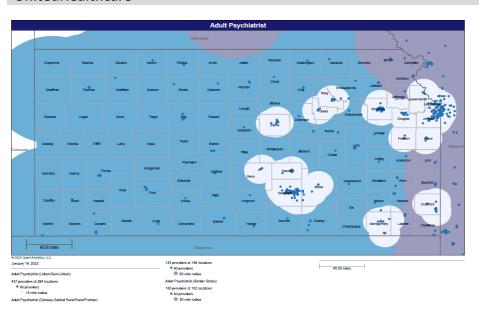

- Pharmacy
- Dental and Vision
- Ancillary Services
- HCBS (fixed-site)

Each map identifies the specialty and—where applicable—population for the service identified. Only providers contracted for the specified service are shown, including providers in border states. Provider service locations are identified on each map as a small dot and colored circles are used to represent the radius in miles from each provider service location (for the identified urban-rural classification). The size of each circle corresponds to distance requirements identified in the network standards.

For each map, a count will display the number of unique providers and locations. In some instances, many providers practice in a single location. Providers may also have multiple practice locations.

The index below identifies the classification indicators used in the maps. For all maps, the following scale is used.

# KanCare Managed Care Organization Mapped Provider Count Report Aetna Better Health

|                                                    |                       |                    | URBAN & SE                                | MI-URBAN                                         | RURAL & FRONTIER                          |                                                  |
|----------------------------------------------------|-----------------------|--------------------|-------------------------------------------|--------------------------------------------------|-------------------------------------------|--------------------------------------------------|
| Provider Specialty Type                            | # Unique<br>Providers | # Unique Locations | Percent of Members within Access Standard | Mean Distance from<br>Member to Provider<br>Type | Percent of Members within Access Standard | Mean Distance from<br>Member to Provider<br>Type |
| Primary Care Physicians                            |                       |                    | 20 MILES / 40                             | O MINUTES                                        | 30 MILES / 4                              | 5 MINUTES                                        |
| Adult Primary Care Providers                       | 2492                  | 845                | 100.0%                                    | 1.4                                              | 100.0%                                    | 3.9                                              |
| Pediatric Primary Care Providers                   | 3075                  | 876                | 100.0%                                    | 1.5                                              | 100.0%                                    | 3.9                                              |
| OB/GYN                                             |                       |                    | 15 MILES / 30                             | ) MINUTES                                        | 60 MILES / 9                              | 0 MINUTES                                        |
| OB/GYN                                             | 500                   | 278                | 100.0%                                    | 3.0                                              | 100.0%                                    | 12.6                                             |
| Behavioral Health                                  |                       |                    | 30 MILES / 60                             | MINUTES                                          | 60 MILES / 9                              | 0 MINUTES                                        |
| Adult Behavioral Health                            | 3429                  | 1133               | 100.0%                                    | 1.3                                              | 100.0%                                    | 5.5                                              |
| Pediatric Behavioral Health                        | 4026                  | 1148               | 100.0%                                    | 1.4                                              | 100.0%                                    | 5.6                                              |
| Specialist<br>ADULT SPECIALIST                     |                       |                    | 30 MILES / 60                             | ) MINUTES                                        | 90 MILES / 13                             | 35 MINUTES                                       |
| Allergy                                            | 40                    | 57                 | 98.4%                                     | 8.0                                              | 100.0%                                    | 37.2                                             |
| Cardiology                                         | 505                   | 303                | 100.0%                                    | 2.9                                              | 100.0%                                    | 15.3                                             |
| Dermatology                                        | 57                    | 120                | 100.0%                                    | 4.8                                              | 100.0%                                    | 20.2                                             |
| Gastroenterology                                   | 144                   | 116                | 100.0%                                    | 7.3                                              | 99.7%                                     | 40.5                                             |
| General Surgery                                    | 466                   | 373                | 100.0%                                    | 3.0                                              | 100.0%                                    | 7.6                                              |
| Hematology/Oncology                                | 244                   | 193                | 100.0%                                    | 4.0                                              | 100.0%                                    | 17.6                                             |
| Nephrology                                         | 135                   | 168                | 100.0%                                    | 5.0                                              | 100.0%                                    | 24.7                                             |
| Neurology                                          | 359                   | 243                | 100.0%                                    | 3.8                                              | 100.0%                                    | 14.5                                             |
| Ophthalmology                                      | 117                   | 102                | 100.0%                                    | 6.5                                              | 100.0%                                    | 26.8                                             |
| Orthopedics                                        | 301                   | 256                | 100.0%                                    | 3.2                                              | 100.0%                                    | 10.2                                             |
| Otolaryngology                                     | 132                   | 106                | 100.0%                                    | 5.3                                              | 100.0%                                    | 26.6                                             |
| Physical Medicine/Rehab                            | 86                    | 100                | 100.0%                                    | 6.4                                              | 90.4%                                     | 50.2                                             |
| Plastic and Reconstructive Surgery                 | 57                    | 95                 | 96.8%                                     | 9.2                                              | 92.2%                                     | 56.1                                             |
| Podiatry                                           | 63                    | 102                | 100.0%                                    | 6.2                                              | 100.0%                                    | 20.9                                             |
| Psychiatrist                                       | 526                   | 438                | 100.0%                                    | 2.2                                              | 100.0%                                    | 7.7                                              |
| NOTE: The standard for this specialty differs from | m other specialtie    | s in this group.   | 15 MILES / 30 I                           | MINUTES 1                                        | 60 MILES / 90                             | MINUTES 夰                                        |
| Pulmonary Disease                                  | 210                   | 160                | 100.0%                                    | 5.0                                              | 100.0%                                    | 26.6                                             |
| Urology                                            | 115                   | 90                 | 100.0%                                    | 6.2                                              | 99.8%                                     | 24.0                                             |