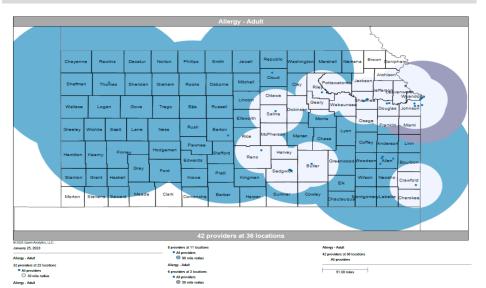

- Pharmacy
- Dental and Vision
- Ancillary Services
- HCBS (fixed-site)

Each map identifies the specialty and—where applicable—population for the service identified. Only providers contracted for the specified service are shown, including providers in border states. Provider service locations are identified on each map as a small dot and colored circles are used to represent the radius in miles from each provider service location (for the identified urban-rural classification). The size of each circle corresponds to distance requirements identified in the network standards.

For each map, a count will display the number of unique providers and locations. In some instances, many providers practice in a single location. Providers may also have multiple practice locations.

The index below identifies the classification indicators used in the maps. For all maps, the following scale is used.

# KanCare Managed Care Organization Mapped Provider Count Report Aetna Better Health

|                                                    |                       |                    | URBAN & SE                                | MI-URBAN                                         | RURAL & FRONTIER                          |                                                  |
|----------------------------------------------------|-----------------------|--------------------|-------------------------------------------|--------------------------------------------------|-------------------------------------------|--------------------------------------------------|
| Provider Specialty Type                            | # Unique<br>Providers | # Unique Locations | Percent of Members within Access Standard | Mean Distance from<br>Member to Provider<br>Type | Percent of Members within Access Standard | Mean Distance from<br>Member to Provider<br>Type |
| Primary Care Physicians                            |                       |                    | 20 MILES / 40                             | O MINUTES                                        | 30 MILES / 4                              | 5 MINUTES                                        |
| Adult Primary Care Providers                       | 2492                  | 845                | 100.0%                                    | 1.4                                              | 100.0%                                    | 3.9                                              |
| Pediatric Primary Care Providers                   | 3075                  | 876                | 100.0%                                    | 1.5                                              | 100.0%                                    | 3.9                                              |
| OB/GYN                                             |                       |                    | 15 MILES / 30                             | ) MINUTES                                        | 60 MILES / 9                              | 0 MINUTES                                        |
| OB/GYN                                             | 500                   | 278                | 100.0%                                    | 3.0                                              | 100.0%                                    | 12.6                                             |
| Behavioral Health                                  |                       |                    | 30 MILES / 60                             | MINUTES                                          | 60 MILES / 9                              | 0 MINUTES                                        |
| Adult Behavioral Health                            | 3429                  | 1133               | 100.0%                                    | 1.3                                              | 100.0%                                    | 5.5                                              |
| Pediatric Behavioral Health                        | 4026                  | 1148               | 100.0%                                    | 1.4                                              | 100.0%                                    | 5.6                                              |
| Specialist<br>ADULT SPECIALIST                     |                       |                    | 30 MILES / 60                             | ) MINUTES                                        | 90 MILES / 13                             | 35 MINUTES                                       |
| Allergy                                            | 40                    | 57                 | 98.4%                                     | 8.0                                              | 100.0%                                    | 37.2                                             |
| Cardiology                                         | 505                   | 303                | 100.0%                                    | 2.9                                              | 100.0%                                    | 15.3                                             |
| Dermatology                                        | 57                    | 120                | 100.0%                                    | 4.8                                              | 100.0%                                    | 20.2                                             |
| Gastroenterology                                   | 144                   | 116                | 100.0%                                    | 7.3                                              | 99.7%                                     | 40.5                                             |
| General Surgery                                    | 466                   | 373                | 100.0%                                    | 3.0                                              | 100.0%                                    | 7.6                                              |
| Hematology/Oncology                                | 244                   | 193                | 100.0%                                    | 4.0                                              | 100.0%                                    | 17.6                                             |
| Nephrology                                         | 135                   | 168                | 100.0%                                    | 5.0                                              | 100.0%                                    | 24.7                                             |
| Neurology                                          | 359                   | 243                | 100.0%                                    | 3.8                                              | 100.0%                                    | 14.5                                             |
| Ophthalmology                                      | 117                   | 102                | 100.0%                                    | 6.5                                              | 100.0%                                    | 26.8                                             |
| Orthopedics                                        | 301                   | 256                | 100.0%                                    | 3.2                                              | 100.0%                                    | 10.2                                             |
| Otolaryngology                                     | 132                   | 106                | 100.0%                                    | 5.3                                              | 100.0%                                    | 26.6                                             |
| Physical Medicine/Rehab                            | 86                    | 100                | 100.0%                                    | 6.4                                              | 90.4%                                     | 50.2                                             |
| Plastic and Reconstructive Surgery                 | 57                    | 95                 | 96.8%                                     | 9.2                                              | 92.2%                                     | 56.1                                             |
| Podiatry                                           | 63                    | 102                | 100.0%                                    | 6.2                                              | 100.0%                                    | 20.9                                             |
| Psychiatrist                                       | 526                   | 438                | 100.0%                                    | 2.2                                              | 100.0%                                    | 7.7                                              |
| NOTE: The standard for this specialty differs from | m other specialtie    | s in this group.   | 15 MILES / 30 I                           | MINUTES 1                                        | 60 MILES / 90                             | MINUTES 夰                                        |
| Pulmonary Disease                                  | 210                   | 160                | 100.0%                                    | 5.0                                              | 100.0%                                    | 26.6                                             |
| Urology                                            | 115                   | 90                 | 100.0%                                    | 6.2                                              | 99.8%                                     | 24.0                                             |