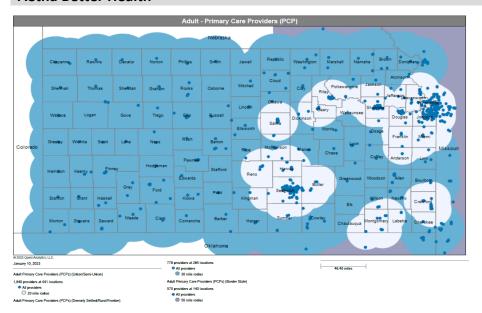

- Pharmacy
- Dental and Vision
- Ancillary Services
- HCBS (fixed-site)

Each map identifies the specialty and—where applicable—population for the service identified. Only providers contracted for the specified service are shown, including providers in border states. Provider service locations are identified on each map as a small dot and colored circles are used to represent the radius in miles from each provider service location (for the identified urban-rural classification). The size of each circle corresponds to distance requirements identified in the network standards.

For each map, a count will display the number of unique providers and locations. In some instances, many providers practice in a single location. Providers may also have multiple practice locations.

The index below identifies the classification indicators used in the maps. For all maps, the following scale is used.

# KanCare Managed Care Organization Mapped Provider Count Report Aetna Better Health

|                                                    |                       |                    | URBAN & SE                                | MI-URBAN                                         | RURAL & FRONTIER                          |                                                  |
|----------------------------------------------------|-----------------------|--------------------|-------------------------------------------|--------------------------------------------------|-------------------------------------------|--------------------------------------------------|
| Provider Specialty Type                            | # Unique<br>Providers | # Unique Locations | Percent of Members within Access Standard | Mean Distance from<br>Member to Provider<br>Type | Percent of Members within Access Standard | Mean Distance from<br>Member to Provider<br>Type |
| Primary Care Physicians                            |                       |                    | 20 MILES / 40                             | O MINUTES                                        | 30 MILES / 4                              | 5 MINUTES                                        |
| Adult Primary Care Providers                       | 2492                  | 845                | 100.0%                                    | 1.4                                              | 100.0%                                    | 3.9                                              |
| Pediatric Primary Care Providers                   | 3075                  | 876                | 100.0%                                    | 1.5                                              | 100.0%                                    | 3.9                                              |
| OB/GYN                                             |                       |                    | 15 MILES / 30                             | ) MINUTES                                        | 60 MILES / 9                              | 0 MINUTES                                        |
| OB/GYN                                             | 500                   | 278                | 100.0%                                    | 3.0                                              | 100.0%                                    | 12.6                                             |
| Behavioral Health                                  |                       |                    | 30 MILES / 60                             | MINUTES                                          | 60 MILES / 9                              | 0 MINUTES                                        |
| Adult Behavioral Health                            | 3429                  | 1133               | 100.0%                                    | 1.3                                              | 100.0%                                    | 5.5                                              |
| Pediatric Behavioral Health                        | 4026                  | 1148               | 100.0%                                    | 1.4                                              | 100.0%                                    | 5.6                                              |
| Specialist<br>ADULT SPECIALIST                     |                       |                    | 30 MILES / 60                             | ) MINUTES                                        | 90 MILES / 13                             | 35 MINUTES                                       |
| Allergy                                            | 40                    | 57                 | 98.4%                                     | 8.0                                              | 100.0%                                    | 37.2                                             |
| Cardiology                                         | 505                   | 303                | 100.0%                                    | 2.9                                              | 100.0%                                    | 15.3                                             |
| Dermatology                                        | 57                    | 120                | 100.0%                                    | 4.8                                              | 100.0%                                    | 20.2                                             |
| Gastroenterology                                   | 144                   | 116                | 100.0%                                    | 7.3                                              | 99.7%                                     | 40.5                                             |
| General Surgery                                    | 466                   | 373                | 100.0%                                    | 3.0                                              | 100.0%                                    | 7.6                                              |
| Hematology/Oncology                                | 244                   | 193                | 100.0%                                    | 4.0                                              | 100.0%                                    | 17.6                                             |
| Nephrology                                         | 135                   | 168                | 100.0%                                    | 5.0                                              | 100.0%                                    | 24.7                                             |
| Neurology                                          | 359                   | 243                | 100.0%                                    | 3.8                                              | 100.0%                                    | 14.5                                             |
| Ophthalmology                                      | 117                   | 102                | 100.0%                                    | 6.5                                              | 100.0%                                    | 26.8                                             |
| Orthopedics                                        | 301                   | 256                | 100.0%                                    | 3.2                                              | 100.0%                                    | 10.2                                             |
| Otolaryngology                                     | 132                   | 106                | 100.0%                                    | 5.3                                              | 100.0%                                    | 26.6                                             |
| Physical Medicine/Rehab                            | 86                    | 100                | 100.0%                                    | 6.4                                              | 90.4%                                     | 50.2                                             |
| Plastic and Reconstructive Surgery                 | 57                    | 95                 | 96.8%                                     | 9.2                                              | 92.2%                                     | 56.1                                             |
| Podiatry                                           | 63                    | 102                | 100.0%                                    | 6.2                                              | 100.0%                                    | 20.9                                             |
| Psychiatrist                                       | 526                   | 438                | 100.0%                                    | 2.2                                              | 100.0%                                    | 7.7                                              |
| NOTE: The standard for this specialty differs from | m other specialtie    | s in this group.   | 15 MILES / 30 I                           | MINUTES 1                                        | 60 MILES / 90                             | MINUTES 夰                                        |
| Pulmonary Disease                                  | 210                   | 160                | 100.0%                                    | 5.0                                              | 100.0%                                    | 26.6                                             |
| Urology                                            | 115                   | 90                 | 100.0%                                    | 6.2                                              | 99.8%                                     | 24.0                                             |