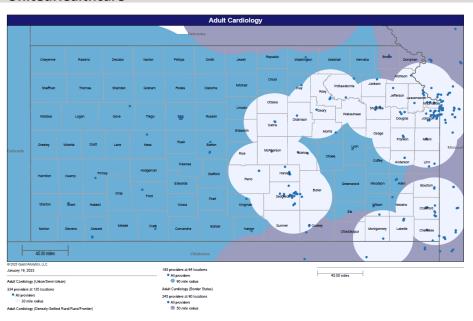

- Pharmacy
- Dental and Vision
- Ancillary Services
- HCBS (fixed-site)

Each map identifies the specialty and—where applicable—population for the service identified. Only providers contracted for the specified service are shown, including providers in border states. Provider service locations are identified on each map as a small dot and colored circles are used to represent the radius in miles from each provider service location (for the identified urban-rural classification). The size of each circle corresponds to distance requirements identified in the network standards.

For each map, a count will display the number of unique providers and locations. In some instances, many providers practice in a single location. Providers may also have multiple practice locations.

The index below identifies the classification indicators used in the maps. For all maps, the following scale is used.