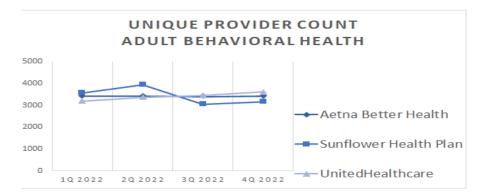

For each map, a count will display the number of unique providers and locations. In some instances, many providers practice in a single location. Providers may also have multiple practice locations.

The index below identifies the classification indicators used in the maps. For all maps, the following scale is used.