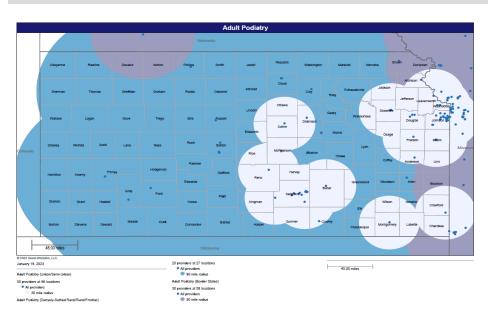

- Pharmacy
- Dental and Vision
- Ancillary Services
- HCBS (fixed-site)

Each map identifies the specialty and—where applicable—population for the service identified. Only providers contracted for the specified service are shown, including providers in border states. Provider service locations are identified on each map as a small dot and colored circles are used to represent the radius in miles from each provider service location (for the identified urban-rural classification). The size of each circle corresponds to distance requirements identified in the network standards.

For each map, a count will display the number of unique providers and locations. In some instances, many providers practice in a single location. Providers may also have multiple practice locations.

The index below identifies the classification indicators used in the maps. For all maps, the following scale is used.