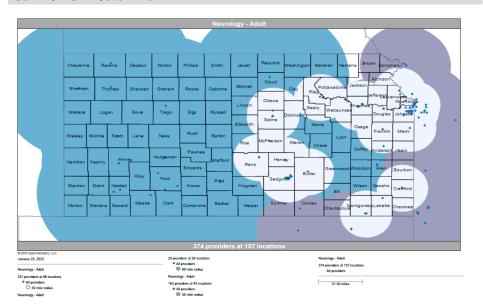

- Pharmacy
- Dental and Vision
- Ancillary Services
- HCBS (fixed-site)

Each map identifies the specialty and—where applicable—population for the service identified. Only providers contracted for the specified service are shown, including providers in border states. Provider service locations are identified on each map as a small dot and colored circles are used to represent the radius in miles from each provider service location (for the identified urban-rural classification). The size of each circle corresponds to distance requirements identified in the network standards.

For each map, a count will display the number of unique providers and locations. In some instances, many providers practice in a single location. Providers may also have multiple practice locations.

The index below identifies the classification indicators used in the maps. For all maps, the following scale is used.