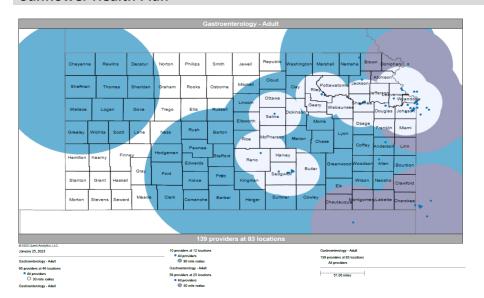

- Pharmacy
- Dental and Vision
- Ancillary Services
- HCBS (fixed-site)

Each map identifies the specialty and—where applicable—population for the service identified. Only providers contracted for the specified service are shown, including providers in border states. Provider service locations are identified on each map as a small dot and colored circles are used to represent the radius in miles from each provider service location (for the identified urban-rural classification). The size of each circle corresponds to distance requirements identified in the network standards.

For each map, a count will display the number of unique providers and locations. In some instances, many providers practice in a single location. Providers may also have multiple practice locations.

The index below identifies the classification indicators used in the maps. For all maps, the following scale is used.