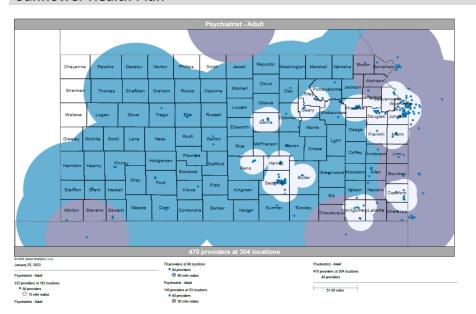

- Pharmacy
- Dental and Vision
- Ancillary Services
- HCBS (fixed-site)

Each map identifies the specialty and—where applicable—population for the service identified. Only providers contracted for the specified service are shown, including providers in border states. Provider service locations are identified on each map as a small dot and colored circles are used to represent the radius in miles from each provider service location (for the identified urban-rural classification). The size of each circle corresponds to distance requirements identified in the network standards.

For each map, a count will display the number of unique providers and locations. In some instances, many providers practice in a single location. Providers may also have multiple practice locations.

The index below identifies the classification indicators used in the maps. For all maps, the following scale is used.