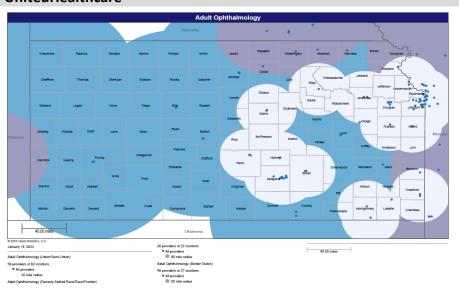

- Pharmacy
- Dental and Vision
- Ancillary Services
- HCBS (fixed-site)

Each map identifies the specialty and—where applicable—population for the service identified. Only providers contracted for the specified service are shown, including providers in border states. Provider service locations are identified on each map as a small dot and colored circles are used to represent the radius in miles from each provider service location (for the identified urban-rural classification). The size of each circle corresponds to distance requirements identified in the network standards.

For each map, a count will display the number of unique providers and locations. In some instances, many providers practice in a single location. Providers may also have multiple practice locations.

The index below identifies the classification indicators used in the maps. For all maps, the following scale is used.

# KanCare Managed Care Organization Mapped Provider Count Report Aetna Better Health

|                                                    |                       |                    | URBAN & SE                                | MI-URBAN                                         | RURAL & FRONTIER                          |                                                  |
|----------------------------------------------------|-----------------------|--------------------|-------------------------------------------|--------------------------------------------------|-------------------------------------------|--------------------------------------------------|
| Provider Specialty Type                            | # Unique<br>Providers | # Unique Locations | Percent of Members within Access Standard | Mean Distance from<br>Member to Provider<br>Type | Percent of Members within Access Standard | Mean Distance from<br>Member to Provider<br>Type |
| Primary Care Physicians                            |                       |                    | 20 MILES / 40                             | O MINUTES                                        | 30 MILES / 4                              | 5 MINUTES                                        |
| Adult Primary Care Providers                       | 2492                  | 845                | 100.0%                                    | 1.4                                              | 100.0%                                    | 3.9                                              |
| Pediatric Primary Care Providers                   | 3075                  | 876                | 100.0%                                    | 1.5                                              | 100.0%                                    | 3.9                                              |
| OB/GYN                                             |                       |                    | 15 MILES / 30                             | ) MINUTES                                        | 60 MILES / 9                              | 0 MINUTES                                        |
| OB/GYN                                             | 500                   | 278                | 100.0%                                    | 3.0                                              | 100.0%                                    | 12.6                                             |
| Behavioral Health                                  |                       |                    | 30 MILES / 60                             | MINUTES                                          | 60 MILES / 9                              | 0 MINUTES                                        |
| Adult Behavioral Health                            | 3429                  | 1133               | 100.0%                                    | 1.3                                              | 100.0%                                    | 5.5                                              |
| Pediatric Behavioral Health                        | 4026                  | 1148               | 100.0%                                    | 1.4                                              | 100.0%                                    | 5.6                                              |
| Specialist<br>ADULT SPECIALIST                     |                       |                    | 30 MILES / 60                             | ) MINUTES                                        | 90 MILES / 13                             | 35 MINUTES                                       |
| Allergy                                            | 40                    | 57                 | 98.4%                                     | 8.0                                              | 100.0%                                    | 37.2                                             |
| Cardiology                                         | 505                   | 303                | 100.0%                                    | 2.9                                              | 100.0%                                    | 15.3                                             |
| Dermatology                                        | 57                    | 120                | 100.0%                                    | 4.8                                              | 100.0%                                    | 20.2                                             |
| Gastroenterology                                   | 144                   | 116                | 100.0%                                    | 7.3                                              | 99.7%                                     | 40.5                                             |
| General Surgery                                    | 466                   | 373                | 100.0%                                    | 3.0                                              | 100.0%                                    | 7.6                                              |
| Hematology/Oncology                                | 244                   | 193                | 100.0%                                    | 4.0                                              | 100.0%                                    | 17.6                                             |
| Nephrology                                         | 135                   | 168                | 100.0%                                    | 5.0                                              | 100.0%                                    | 24.7                                             |
| Neurology                                          | 359                   | 243                | 100.0%                                    | 3.8                                              | 100.0%                                    | 14.5                                             |
| Ophthalmology                                      | 117                   | 102                | 100.0%                                    | 6.5                                              | 100.0%                                    | 26.8                                             |
| Orthopedics                                        | 301                   | 256                | 100.0%                                    | 3.2                                              | 100.0%                                    | 10.2                                             |
| Otolaryngology                                     | 132                   | 106                | 100.0%                                    | 5.3                                              | 100.0%                                    | 26.6                                             |
| Physical Medicine/Rehab                            | 86                    | 100                | 100.0%                                    | 6.4                                              | 90.4%                                     | 50.2                                             |
| Plastic and Reconstructive Surgery                 | 57                    | 95                 | 96.8%                                     | 9.2                                              | 92.2%                                     | 56.1                                             |
| Podiatry                                           | 63                    | 102                | 100.0%                                    | 6.2                                              | 100.0%                                    | 20.9                                             |
| Psychiatrist                                       | 526                   | 438                | 100.0%                                    | 2.2                                              | 100.0%                                    | 7.7                                              |
| NOTE: The standard for this specialty differs from | m other specialtie    | s in this group.   | 15 MILES / 30 I                           | MINUTES 1                                        | 60 MILES / 90                             | MINUTES 夰                                        |
| Pulmonary Disease                                  | 210                   | 160                | 100.0%                                    | 5.0                                              | 100.0%                                    | 26.6                                             |
| Urology                                            | 115                   | 90                 | 100.0%                                    | 6.2                                              | 99.8%                                     | 24.0                                             |