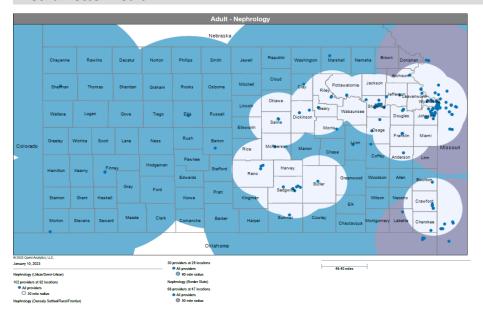

- Pharmacy
- Dental and Vision
- Ancillary Services
- HCBS (fixed-site)

Each map identifies the specialty and—where applicable—population for the service identified. Only providers contracted for the specified service are shown, including providers in border states. Provider service locations are identified on each map as a small dot and colored circles are used to represent the radius in miles from each provider service location (for the identified urban-rural classification). The size of each circle corresponds to distance requirements identified in the network standards.

For each map, a count will display the number of unique providers and locations. In some instances, many providers practice in a single location. Providers may also have multiple practice locations.

The index below identifies the classification indicators used in the maps. For all maps, the following scale is used.