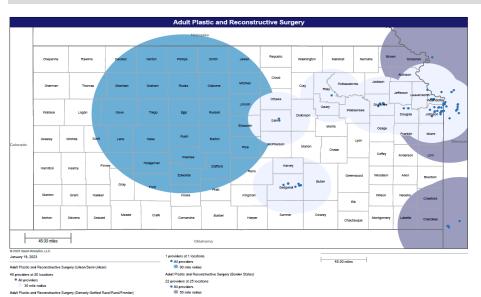

- Pharmacy
- Dental and Vision
- Ancillary Services
- HCBS (fixed-site)

Each map identifies the specialty and—where applicable—population for the service identified. Only providers contracted for the specified service are shown, including providers in border states. Provider service locations are identified on each map as a small dot and colored circles are used to represent the radius in miles from each provider service location (for the identified urban-rural classification). The size of each circle corresponds to distance requirements identified in the network standards.

For each map, a count will display the number of unique providers and locations. In some instances, many providers practice in a single location. Providers may also have multiple practice locations.

The index below identifies the classification indicators used in the maps. For all maps, the following scale is used.

# KanCare Managed Care Organization Mapped Provider Count Report Aetna Better Health

|                                                    |                       |                    | URBAN & SE                                | MI-URBAN                                         | RURAL & FRONTIER                          |                                                  |
|----------------------------------------------------|-----------------------|--------------------|-------------------------------------------|--------------------------------------------------|-------------------------------------------|--------------------------------------------------|
| Provider Specialty Type                            | # Unique<br>Providers | # Unique Locations | Percent of Members within Access Standard | Mean Distance from<br>Member to Provider<br>Type | Percent of Members within Access Standard | Mean Distance from<br>Member to Provider<br>Type |
| Primary Care Physicians                            |                       |                    | 20 MILES / 40                             | O MINUTES                                        | 30 MILES / 4                              | 5 MINUTES                                        |
| Adult Primary Care Providers                       | 2492                  | 845                | 100.0%                                    | 1.4                                              | 100.0%                                    | 3.9                                              |
| Pediatric Primary Care Providers                   | 3075                  | 876                | 100.0%                                    | 1.5                                              | 100.0%                                    | 3.9                                              |
| OB/GYN                                             |                       |                    | 15 MILES / 30                             | ) MINUTES                                        | 60 MILES / 9                              | 0 MINUTES                                        |
| OB/GYN                                             | 500                   | 278                | 100.0%                                    | 3.0                                              | 100.0%                                    | 12.6                                             |
| Behavioral Health                                  |                       |                    | 30 MILES / 60                             | MINUTES                                          | 60 MILES / 9                              | 0 MINUTES                                        |
| Adult Behavioral Health                            | 3429                  | 1133               | 100.0%                                    | 1.3                                              | 100.0%                                    | 5.5                                              |
| Pediatric Behavioral Health                        | 4026                  | 1148               | 100.0%                                    | 1.4                                              | 100.0%                                    | 5.6                                              |
| Specialist<br>ADULT SPECIALIST                     |                       |                    | 30 MILES / 60                             | ) MINUTES                                        | 90 MILES / 13                             | 35 MINUTES                                       |
| Allergy                                            | 40                    | 57                 | 98.4%                                     | 8.0                                              | 100.0%                                    | 37.2                                             |
| Cardiology                                         | 505                   | 303                | 100.0%                                    | 2.9                                              | 100.0%                                    | 15.3                                             |
| Dermatology                                        | 57                    | 120                | 100.0%                                    | 4.8                                              | 100.0%                                    | 20.2                                             |
| Gastroenterology                                   | 144                   | 116                | 100.0%                                    | 7.3                                              | 99.7%                                     | 40.5                                             |
| General Surgery                                    | 466                   | 373                | 100.0%                                    | 3.0                                              | 100.0%                                    | 7.6                                              |
| Hematology/Oncology                                | 244                   | 193                | 100.0%                                    | 4.0                                              | 100.0%                                    | 17.6                                             |
| Nephrology                                         | 135                   | 168                | 100.0%                                    | 5.0                                              | 100.0%                                    | 24.7                                             |
| Neurology                                          | 359                   | 243                | 100.0%                                    | 3.8                                              | 100.0%                                    | 14.5                                             |
| Ophthalmology                                      | 117                   | 102                | 100.0%                                    | 6.5                                              | 100.0%                                    | 26.8                                             |
| Orthopedics                                        | 301                   | 256                | 100.0%                                    | 3.2                                              | 100.0%                                    | 10.2                                             |
| Otolaryngology                                     | 132                   | 106                | 100.0%                                    | 5.3                                              | 100.0%                                    | 26.6                                             |
| Physical Medicine/Rehab                            | 86                    | 100                | 100.0%                                    | 6.4                                              | 90.4%                                     | 50.2                                             |
| Plastic and Reconstructive Surgery                 | 57                    | 95                 | 96.8%                                     | 9.2                                              | 92.2%                                     | 56.1                                             |
| Podiatry                                           | 63                    | 102                | 100.0%                                    | 6.2                                              | 100.0%                                    | 20.9                                             |
| Psychiatrist                                       | 526                   | 438                | 100.0%                                    | 2.2                                              | 100.0%                                    | 7.7                                              |
| NOTE: The standard for this specialty differs from | m other specialtie    | s in this group.   | 15 MILES / 30 I                           | MINUTES 1                                        | 60 MILES / 90                             | MINUTES 夰                                        |
| Pulmonary Disease                                  | 210                   | 160                | 100.0%                                    | 5.0                                              | 100.0%                                    | 26.6                                             |
| Urology                                            | 115                   | 90                 | 100.0%                                    | 6.2                                              | 99.8%                                     | 24.0                                             |