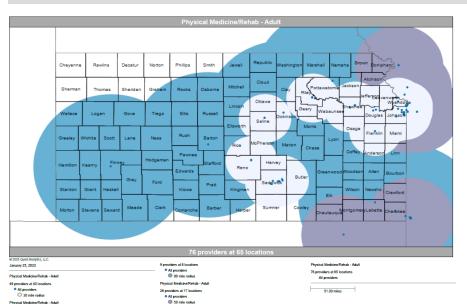

- Pharmacy
- Dental and Vision
- Ancillary Services
- HCBS (fixed-site)

Each map identifies the specialty and—where applicable—population for the service identified. Only providers contracted for the specified service are shown, including providers in border states. Provider service locations are identified on each map as a small dot and colored circles are used to represent the radius in miles from each provider service location (for the identified urban-rural classification). The size of each circle corresponds to distance requirements identified in the network standards.

For each map, a count will display the number of unique providers and locations. In some instances, many providers practice in a single location. Providers may also have multiple practice locations.

The index below identifies the classification indicators used in the maps. For all maps, the following scale is used.

# KanCare Managed Care Organization Mapped Provider Count Report Aetna Better Health

|                                                    |                       |                    | URBAN & SE                                | MI-URBAN                                         | RURAL & FRONTIER                          |                                                  |
|----------------------------------------------------|-----------------------|--------------------|-------------------------------------------|--------------------------------------------------|-------------------------------------------|--------------------------------------------------|
| Provider Specialty Type                            | # Unique<br>Providers | # Unique Locations | Percent of Members within Access Standard | Mean Distance from<br>Member to Provider<br>Type | Percent of Members within Access Standard | Mean Distance from<br>Member to Provider<br>Type |
| Primary Care Physicians                            |                       |                    | 20 MILES / 40                             | O MINUTES                                        | 30 MILES / 4                              | 5 MINUTES                                        |
| Adult Primary Care Providers                       | 2492                  | 845                | 100.0%                                    | 1.4                                              | 100.0%                                    | 3.9                                              |
| Pediatric Primary Care Providers                   | 3075                  | 876                | 100.0%                                    | 1.5                                              | 100.0%                                    | 3.9                                              |
| OB/GYN                                             |                       |                    | 15 MILES / 30                             | ) MINUTES                                        | 60 MILES / 9                              | 0 MINUTES                                        |
| OB/GYN                                             | 500                   | 278                | 100.0%                                    | 3.0                                              | 100.0%                                    | 12.6                                             |
| Behavioral Health                                  |                       |                    | 30 MILES / 60                             | MINUTES                                          | 60 MILES / 9                              | 0 MINUTES                                        |
| Adult Behavioral Health                            | 3429                  | 1133               | 100.0%                                    | 1.3                                              | 100.0%                                    | 5.5                                              |
| Pediatric Behavioral Health                        | 4026                  | 1148               | 100.0%                                    | 1.4                                              | 100.0%                                    | 5.6                                              |
| Specialist<br>ADULT SPECIALIST                     |                       |                    | 30 MILES / 60                             | ) MINUTES                                        | 90 MILES / 13                             | 35 MINUTES                                       |
| Allergy                                            | 40                    | 57                 | 98.4%                                     | 8.0                                              | 100.0%                                    | 37.2                                             |
| Cardiology                                         | 505                   | 303                | 100.0%                                    | 2.9                                              | 100.0%                                    | 15.3                                             |
| Dermatology                                        | 57                    | 120                | 100.0%                                    | 4.8                                              | 100.0%                                    | 20.2                                             |
| Gastroenterology                                   | 144                   | 116                | 100.0%                                    | 7.3                                              | 99.7%                                     | 40.5                                             |
| General Surgery                                    | 466                   | 373                | 100.0%                                    | 3.0                                              | 100.0%                                    | 7.6                                              |
| Hematology/Oncology                                | 244                   | 193                | 100.0%                                    | 4.0                                              | 100.0%                                    | 17.6                                             |
| Nephrology                                         | 135                   | 168                | 100.0%                                    | 5.0                                              | 100.0%                                    | 24.7                                             |
| Neurology                                          | 359                   | 243                | 100.0%                                    | 3.8                                              | 100.0%                                    | 14.5                                             |
| Ophthalmology                                      | 117                   | 102                | 100.0%                                    | 6.5                                              | 100.0%                                    | 26.8                                             |
| Orthopedics                                        | 301                   | 256                | 100.0%                                    | 3.2                                              | 100.0%                                    | 10.2                                             |
| Otolaryngology                                     | 132                   | 106                | 100.0%                                    | 5.3                                              | 100.0%                                    | 26.6                                             |
| Physical Medicine/Rehab                            | 86                    | 100                | 100.0%                                    | 6.4                                              | 90.4%                                     | 50.2                                             |
| Plastic and Reconstructive Surgery                 | 57                    | 95                 | 96.8%                                     | 9.2                                              | 92.2%                                     | 56.1                                             |
| Podiatry                                           | 63                    | 102                | 100.0%                                    | 6.2                                              | 100.0%                                    | 20.9                                             |
| Psychiatrist                                       | 526                   | 438                | 100.0%                                    | 2.2                                              | 100.0%                                    | 7.7                                              |
| NOTE: The standard for this specialty differs from | m other specialtie    | s in this group.   | 15 MILES / 30 I                           | MINUTES 1                                        | 60 MILES / 90                             | MINUTES 夰                                        |
| Pulmonary Disease                                  | 210                   | 160                | 100.0%                                    | 5.0                                              | 100.0%                                    | 26.6                                             |
| Urology                                            | 115                   | 90                 | 100.0%                                    | 6.2                                              | 99.8%                                     | 24.0                                             |