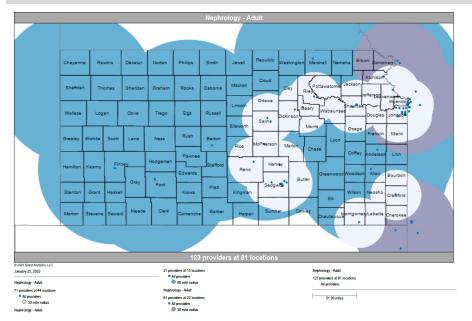

- Pharmacy
- Dental and Vision
- Ancillary Services
- HCBS (fixed-site)

Each map identifies the specialty and—where applicable—population for the service identified. Only providers contracted for the specified service are shown, including providers in border states. Provider service locations are identified on each map as a small dot and colored circles are used to represent the radius in miles from each provider service location (for the identified urban-rural classification). The size of each circle corresponds to distance requirements identified in the network standards.

For each map, a count will display the number of unique providers and locations. In some instances, many providers practice in a single location. Providers may also have multiple practice locations.

The index below identifies the classification indicators used in the maps. For all maps, the following scale is used.