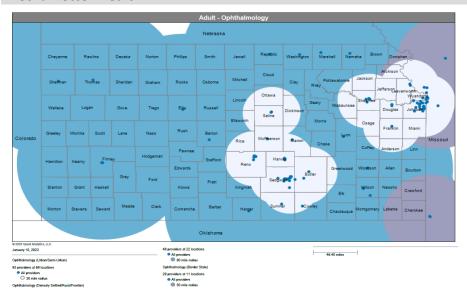

- Pharmacy
- Dental and Vision
- Ancillary Services
- HCBS (fixed-site)

Each map identifies the specialty and—where applicable—population for the service identified. Only providers contracted for the specified service are shown, including providers in border states. Provider service locations are identified on each map as a small dot and colored circles are used to represent the radius in miles from each provider service location (for the identified urban-rural classification). The size of each circle corresponds to distance requirements identified in the network standards.

For each map, a count will display the number of unique providers and locations. In some instances, many providers practice in a single location. Providers may also have multiple practice locations.

The index below identifies the classification indicators used in the maps. For all maps, the following scale is used.

# KanCare Managed Care Organization Mapped Provider Count Report Aetna Better Health

|                                                    |                       |                    | URBAN & SE                                | MI-URBAN                                         | RURAL & FRONTIER                          |                                                  |
|----------------------------------------------------|-----------------------|--------------------|-------------------------------------------|--------------------------------------------------|-------------------------------------------|--------------------------------------------------|
| Provider Specialty Type                            | # Unique<br>Providers | # Unique Locations | Percent of Members within Access Standard | Mean Distance from<br>Member to Provider<br>Type | Percent of Members within Access Standard | Mean Distance from<br>Member to Provider<br>Type |
| Primary Care Physicians                            |                       |                    | 20 MILES / 40                             | O MINUTES                                        | 30 MILES / 4                              | 5 MINUTES                                        |
| Adult Primary Care Providers                       | 2492                  | 845                | 100.0%                                    | 1.4                                              | 100.0%                                    | 3.9                                              |
| Pediatric Primary Care Providers                   | 3075                  | 876                | 100.0%                                    | 1.5                                              | 100.0%                                    | 3.9                                              |
| OB/GYN                                             |                       |                    | 15 MILES / 30                             | ) MINUTES                                        | 60 MILES / 9                              | 0 MINUTES                                        |
| OB/GYN                                             | 500                   | 278                | 100.0%                                    | 3.0                                              | 100.0%                                    | 12.6                                             |
| Behavioral Health                                  |                       |                    | 30 MILES / 60                             | MINUTES                                          | 60 MILES / 9                              | 0 MINUTES                                        |
| Adult Behavioral Health                            | 3429                  | 1133               | 100.0%                                    | 1.3                                              | 100.0%                                    | 5.5                                              |
| Pediatric Behavioral Health                        | 4026                  | 1148               | 100.0%                                    | 1.4                                              | 100.0%                                    | 5.6                                              |
| Specialist<br>ADULT SPECIALIST                     |                       |                    | 30 MILES / 60                             | ) MINUTES                                        | 90 MILES / 13                             | 35 MINUTES                                       |
| Allergy                                            | 40                    | 57                 | 98.4%                                     | 8.0                                              | 100.0%                                    | 37.2                                             |
| Cardiology                                         | 505                   | 303                | 100.0%                                    | 2.9                                              | 100.0%                                    | 15.3                                             |
| Dermatology                                        | 57                    | 120                | 100.0%                                    | 4.8                                              | 100.0%                                    | 20.2                                             |
| Gastroenterology                                   | 144                   | 116                | 100.0%                                    | 7.3                                              | 99.7%                                     | 40.5                                             |
| General Surgery                                    | 466                   | 373                | 100.0%                                    | 3.0                                              | 100.0%                                    | 7.6                                              |
| Hematology/Oncology                                | 244                   | 193                | 100.0%                                    | 4.0                                              | 100.0%                                    | 17.6                                             |
| Nephrology                                         | 135                   | 168                | 100.0%                                    | 5.0                                              | 100.0%                                    | 24.7                                             |
| Neurology                                          | 359                   | 243                | 100.0%                                    | 3.8                                              | 100.0%                                    | 14.5                                             |
| Ophthalmology                                      | 117                   | 102                | 100.0%                                    | 6.5                                              | 100.0%                                    | 26.8                                             |
| Orthopedics                                        | 301                   | 256                | 100.0%                                    | 3.2                                              | 100.0%                                    | 10.2                                             |
| Otolaryngology                                     | 132                   | 106                | 100.0%                                    | 5.3                                              | 100.0%                                    | 26.6                                             |
| Physical Medicine/Rehab                            | 86                    | 100                | 100.0%                                    | 6.4                                              | 90.4%                                     | 50.2                                             |
| Plastic and Reconstructive Surgery                 | 57                    | 95                 | 96.8%                                     | 9.2                                              | 92.2%                                     | 56.1                                             |
| Podiatry                                           | 63                    | 102                | 100.0%                                    | 6.2                                              | 100.0%                                    | 20.9                                             |
| Psychiatrist                                       | 526                   | 438                | 100.0%                                    | 2.2                                              | 100.0%                                    | 7.7                                              |
| NOTE: The standard for this specialty differs from | m other specialtie    | s in this group.   | 15 MILES / 30 I                           | MINUTES 1                                        | 60 MILES / 90                             | MINUTES 夰                                        |
| Pulmonary Disease                                  | 210                   | 160                | 100.0%                                    | 5.0                                              | 100.0%                                    | 26.6                                             |
| Urology                                            | 115                   | 90                 | 100.0%                                    | 6.2                                              | 99.8%                                     | 24.0                                             |