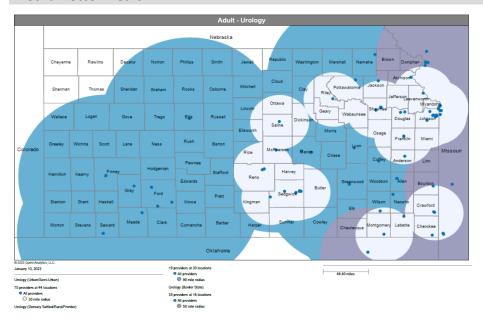

- Pharmacy
- Dental and Vision
- Ancillary Services
- HCBS (fixed-site)

Each map identifies the specialty and—where applicable—population for the service identified. Only providers contracted for the specified service are shown, including providers in border states. Provider service locations are identified on each map as a small dot and colored circles are used to represent the radius in miles from each provider service location (for the identified urban-rural classification). The size of each circle corresponds to distance requirements identified in the network standards.

For each map, a count will display the number of unique providers and locations. In some instances, many providers practice in a single location. Providers may also have multiple practice locations.

The index below identifies the classification indicators used in the maps. For all maps, the following scale is used.