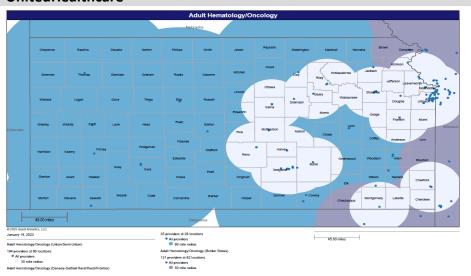

- Pharmacy
- Dental and Vision
- Ancillary Services
- HCBS (fixed-site)

Each map identifies the specialty and—where applicable—population for the service identified. Only providers contracted for the specified service are shown, including providers in border states. Provider service locations are identified on each map as a small dot and colored circles are used to represent the radius in miles from each provider service location (for the identified urban-rural classification). The size of each circle corresponds to distance requirements identified in the network standards.

For each map, a count will display the number of unique providers and locations. In some instances, many providers practice in a single location. Providers may also have multiple practice locations.

The index below identifies the classification indicators used in the maps. For all maps, the following scale is used.