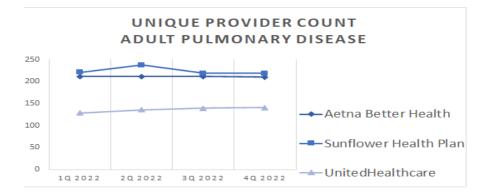

# KanCare Managed Care Organization Mapped Provider Count Report Aetna Better Health

|                                                    |                       |                    | URBAN & SE                                | MI-URBAN                                         | RURAL & FRONTIER                          |                                                  |
|----------------------------------------------------|-----------------------|--------------------|-------------------------------------------|--------------------------------------------------|-------------------------------------------|--------------------------------------------------|
| Provider Specialty Type                            | # Unique<br>Providers | # Unique Locations | Percent of Members within Access Standard | Mean Distance from<br>Member to Provider<br>Type | Percent of Members within Access Standard | Mean Distance from<br>Member to Provider<br>Type |
| Primary Care Physicians                            |                       |                    | 20 MILES / 40                             | O MINUTES                                        | 30 MILES / 4                              | 5 MINUTES                                        |
| Adult Primary Care Providers                       | 2492                  | 845                | 100.0%                                    | 1.4                                              | 100.0%                                    | 3.9                                              |
| Pediatric Primary Care Providers                   | 3075                  | 876                | 100.0%                                    | 1.5                                              | 100.0%                                    | 3.9                                              |
| OB/GYN                                             |                       |                    | 15 MILES / 30                             | ) MINUTES                                        | 60 MILES / 9                              | 0 MINUTES                                        |
| OB/GYN                                             | 500                   | 278                | 100.0%                                    | 3.0                                              | 100.0%                                    | 12.6                                             |
| Behavioral Health                                  |                       |                    | 30 MILES / 60                             | MINUTES                                          | 60 MILES / 9                              | 0 MINUTES                                        |
| Adult Behavioral Health                            | 3429                  | 1133               | 100.0%                                    | 1.3                                              | 100.0%                                    | 5.5                                              |
| Pediatric Behavioral Health                        | 4026                  | 1148               | 100.0%                                    | 1.4                                              | 100.0%                                    | 5.6                                              |
| Specialist<br>ADULT SPECIALIST                     |                       |                    | 30 MILES / 60                             | ) MINUTES                                        | 90 MILES / 13                             | 35 MINUTES                                       |
| Allergy                                            | 40                    | 57                 | 98.4%                                     | 8.0                                              | 100.0%                                    | 37.2                                             |
| Cardiology                                         | 505                   | 303                | 100.0%                                    | 2.9                                              | 100.0%                                    | 15.3                                             |
| Dermatology                                        | 57                    | 120                | 100.0%                                    | 4.8                                              | 100.0%                                    | 20.2                                             |
| Gastroenterology                                   | 144                   | 116                | 100.0%                                    | 7.3                                              | 99.7%                                     | 40.5                                             |
| General Surgery                                    | 466                   | 373                | 100.0%                                    | 3.0                                              | 100.0%                                    | 7.6                                              |
| Hematology/Oncology                                | 244                   | 193                | 100.0%                                    | 4.0                                              | 100.0%                                    | 17.6                                             |
| Nephrology                                         | 135                   | 168                | 100.0%                                    | 5.0                                              | 100.0%                                    | 24.7                                             |
| Neurology                                          | 359                   | 243                | 100.0%                                    | 3.8                                              | 100.0%                                    | 14.5                                             |
| Ophthalmology                                      | 117                   | 102                | 100.0%                                    | 6.5                                              | 100.0%                                    | 26.8                                             |
| Orthopedics                                        | 301                   | 256                | 100.0%                                    | 3.2                                              | 100.0%                                    | 10.2                                             |
| Otolaryngology                                     | 132                   | 106                | 100.0%                                    | 5.3                                              | 100.0%                                    | 26.6                                             |
| Physical Medicine/Rehab                            | 86                    | 100                | 100.0%                                    | 6.4                                              | 90.4%                                     | 50.2                                             |
| Plastic and Reconstructive Surgery                 | 57                    | 95                 | 96.8%                                     | 9.2                                              | 92.2%                                     | 56.1                                             |
| Podiatry                                           | 63                    | 102                | 100.0%                                    | 6.2                                              | 100.0%                                    | 20.9                                             |
| Psychiatrist                                       | 526                   | 438                | 100.0%                                    | 2.2                                              | 100.0%                                    | 7.7                                              |
| NOTE: The standard for this specialty differs from | m other specialtie    | s in this group.   | 15 MILES / 30 I                           | MINUTES 1                                        | 60 MILES / 90                             | MINUTES 夰                                        |
| Pulmonary Disease                                  | 210                   | 160                | 100.0%                                    | 5.0                                              | 100.0%                                    | 26.6                                             |
| Urology                                            | 115                   | 90                 | 100.0%                                    | 6.2                                              | 99.8%                                     | 24.0                                             |