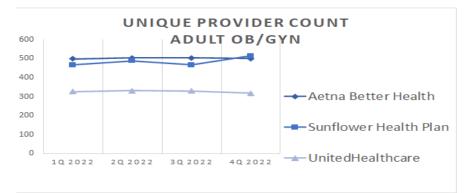

For each map, a count will display the number of unique providers and locations. In some instances, many providers practice in a single location. Providers may also have multiple practice locations.

The index below identifies the classification indicators used in the maps. For all maps, the following scale is used.