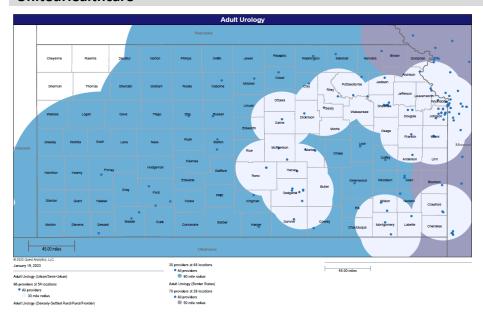

- Pharmacy
- Dental and Vision
- Ancillary Services
- HCBS (fixed-site)

Each map identifies the specialty and—where applicable—population for the service identified. Only providers contracted for the specified service are shown, including providers in border states. Provider service locations are identified on each map as a small dot and colored circles are used to represent the radius in miles from each provider service location (for the identified urban-rural classification). The size of each circle corresponds to distance requirements identified in the network standards.

For each map, a count will display the number of unique providers and locations. In some instances, many providers practice in a single location. Providers may also have multiple practice locations.

The index below identifies the classification indicators used in the maps. For all maps, the following scale is used.