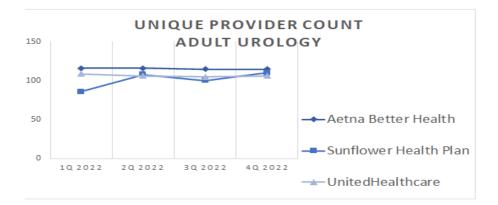

For each map, a count will display the number of unique providers and locations. In some instances, many providers practice in a single location. Providers may also have multiple practice locations.

The index below identifies the classification indicators used in the maps. For all maps, the following scale is used.