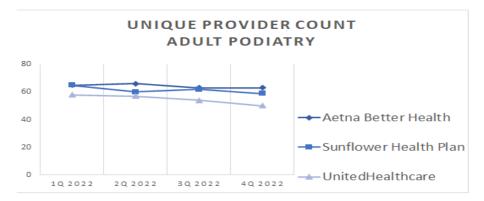

For each map, a count will display the number of unique providers and locations. In some instances, many providers practice in a single location. Providers may also have multiple practice locations.

The index below identifies the classification indicators used in the maps. For all maps, the following scale is used.