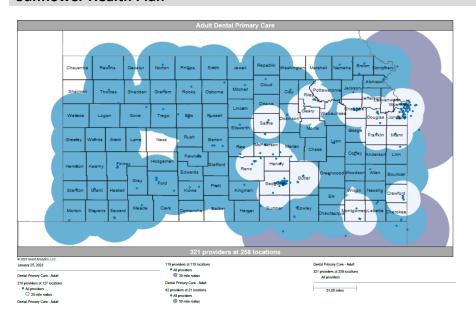

- Pharmacy
- Dental and Vision
- Ancillary Services
- HCBS (fixed-site)

Each map identifies the specialty and—where applicable—population for the service identified. Only providers contracted for the specified service are shown, including providers in border states. Provider service locations are identified on each map as a small dot and colored circles are used to represent the radius in miles from each provider service location (for the identified urban-rural classification). The size of each circle corresponds to distance requirements identified in the network standards.

For each map, a count will display the number of unique providers and locations. In some instances, many providers practice in a single location. Providers may also have multiple practice locations.

The index below identifies the classification indicators used in the maps. For all maps, the following scale is used.