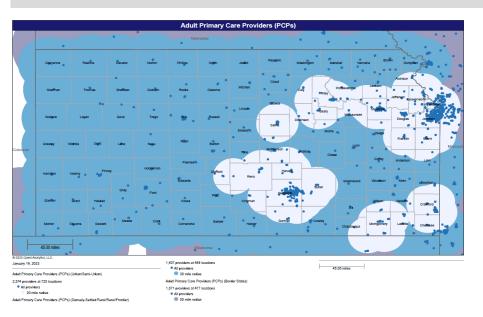

- Pharmacy
- Dental and Vision
- Ancillary Services
- HCBS (fixed-site)

Each map identifies the specialty and—where applicable—population for the service identified. Only providers contracted for the specified service are shown, including providers in border states. Provider service locations are identified on each map as a small dot and colored circles are used to represent the radius in miles from each provider service location (for the identified urban-rural classification). The size of each circle corresponds to distance requirements identified in the network standards.

For each map, a count will display the number of unique providers and locations. In some instances, many providers practice in a single location. Providers may also have multiple practice locations.

The index below identifies the classification indicators used in the maps. For all maps, the following scale is used.