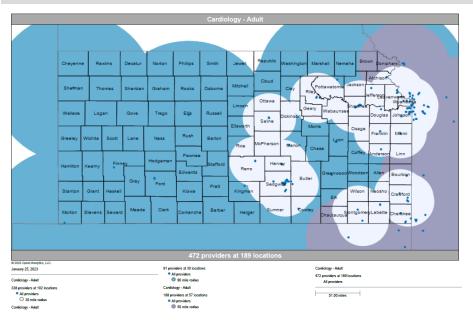

- Pharmacy
- Dental and Vision
- Ancillary Services
- HCBS (fixed-site)

Each map identifies the specialty and—where applicable—population for the service identified. Only providers contracted for the specified service are shown, including providers in border states. Provider service locations are identified on each map as a small dot and colored circles are used to represent the radius in miles from each provider service location (for the identified urban-rural classification). The size of each circle corresponds to distance requirements identified in the network standards.

For each map, a count will display the number of unique providers and locations. In some instances, many providers practice in a single location. Providers may also have multiple practice locations.

The index below identifies the classification indicators used in the maps. For all maps, the following scale is used.

# KanCare Managed Care Organization Mapped Provider Count Report Aetna Better Health

|                                                    |                       |                    | URBAN & SE                                | MI-URBAN                                         | RURAL & FRONTIER                          |                                                  |
|----------------------------------------------------|-----------------------|--------------------|-------------------------------------------|--------------------------------------------------|-------------------------------------------|--------------------------------------------------|
| Provider Specialty Type                            | # Unique<br>Providers | # Unique Locations | Percent of Members within Access Standard | Mean Distance from<br>Member to Provider<br>Type | Percent of Members within Access Standard | Mean Distance from<br>Member to Provider<br>Type |
| Primary Care Physicians                            |                       |                    | 20 MILES / 40                             | O MINUTES                                        | 30 MILES / 4                              | 5 MINUTES                                        |
| Adult Primary Care Providers                       | 2492                  | 845                | 100.0%                                    | 1.4                                              | 100.0%                                    | 3.9                                              |
| Pediatric Primary Care Providers                   | 3075                  | 876                | 100.0%                                    | 1.5                                              | 100.0%                                    | 3.9                                              |
| OB/GYN                                             |                       |                    | 15 MILES / 30                             | ) MINUTES                                        | 60 MILES / 9                              | 0 MINUTES                                        |
| OB/GYN                                             | 500                   | 278                | 100.0%                                    | 3.0                                              | 100.0%                                    | 12.6                                             |
| Behavioral Health                                  |                       |                    | 30 MILES / 60                             | MINUTES                                          | 60 MILES / 9                              | 0 MINUTES                                        |
| Adult Behavioral Health                            | 3429                  | 1133               | 100.0%                                    | 1.3                                              | 100.0%                                    | 5.5                                              |
| Pediatric Behavioral Health                        | 4026                  | 1148               | 100.0%                                    | 1.4                                              | 100.0%                                    | 5.6                                              |
| Specialist<br>ADULT SPECIALIST                     |                       |                    | 30 MILES / 60                             | ) MINUTES                                        | 90 MILES / 13                             | 35 MINUTES                                       |
| Allergy                                            | 40                    | 57                 | 98.4%                                     | 8.0                                              | 100.0%                                    | 37.2                                             |
| Cardiology                                         | 505                   | 303                | 100.0%                                    | 2.9                                              | 100.0%                                    | 15.3                                             |
| Dermatology                                        | 57                    | 120                | 100.0%                                    | 4.8                                              | 100.0%                                    | 20.2                                             |
| Gastroenterology                                   | 144                   | 116                | 100.0%                                    | 7.3                                              | 99.7%                                     | 40.5                                             |
| General Surgery                                    | 466                   | 373                | 100.0%                                    | 3.0                                              | 100.0%                                    | 7.6                                              |
| Hematology/Oncology                                | 244                   | 193                | 100.0%                                    | 4.0                                              | 100.0%                                    | 17.6                                             |
| Nephrology                                         | 135                   | 168                | 100.0%                                    | 5.0                                              | 100.0%                                    | 24.7                                             |
| Neurology                                          | 359                   | 243                | 100.0%                                    | 3.8                                              | 100.0%                                    | 14.5                                             |
| Ophthalmology                                      | 117                   | 102                | 100.0%                                    | 6.5                                              | 100.0%                                    | 26.8                                             |
| Orthopedics                                        | 301                   | 256                | 100.0%                                    | 3.2                                              | 100.0%                                    | 10.2                                             |
| Otolaryngology                                     | 132                   | 106                | 100.0%                                    | 5.3                                              | 100.0%                                    | 26.6                                             |
| Physical Medicine/Rehab                            | 86                    | 100                | 100.0%                                    | 6.4                                              | 90.4%                                     | 50.2                                             |
| Plastic and Reconstructive Surgery                 | 57                    | 95                 | 96.8%                                     | 9.2                                              | 92.2%                                     | 56.1                                             |
| Podiatry                                           | 63                    | 102                | 100.0%                                    | 6.2                                              | 100.0%                                    | 20.9                                             |
| Psychiatrist                                       | 526                   | 438                | 100.0%                                    | 2.2                                              | 100.0%                                    | 7.7                                              |
| NOTE: The standard for this specialty differs from | m other specialtie    | s in this group.   | 15 MILES / 30 I                           | MINUTES 1                                        | 60 MILES / 90                             | MINUTES 夰                                        |
| Pulmonary Disease                                  | 210                   | 160                | 100.0%                                    | 5.0                                              | 100.0%                                    | 26.6                                             |
| Urology                                            | 115                   | 90                 | 100.0%                                    | 6.2                                              | 99.8%                                     | 24.0                                             |