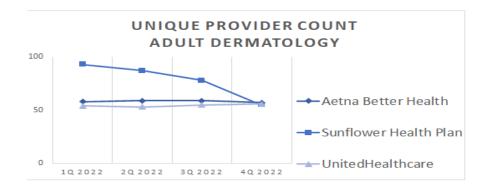

For each map, a count will display the number of unique providers and locations. In some instances, many providers practice in a single location. Providers may also have multiple practice locations.

The index below identifies the classification indicators used in the maps. For all maps, the following scale is used.