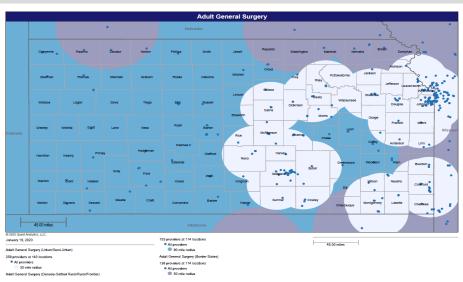

- Pharmacy
- Dental and Vision
- Ancillary Services
- HCBS (fixed-site)

Each map identifies the specialty and—where applicable—population for the service identified. Only providers contracted for the specified service are shown, including providers in border states. Provider service locations are identified on each map as a small dot and colored circles are used to represent the radius in miles from each provider service location (for the identified urban-rural classification). The size of each circle corresponds to distance requirements identified in the network standards.

For each map, a count will display the number of unique providers and locations. In some instances, many providers practice in a single location. Providers may also have multiple practice locations.

The index below identifies the classification indicators used in the maps. For all maps, the following scale is used.