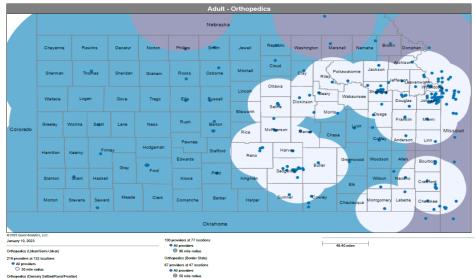

- Pharmacy
- Dental and Vision
- Ancillary Services
- HCBS (fixed-site)

Each map identifies the specialty and—where applicable—population for the service identified. Only providers contracted for the specified service are shown, including providers in border states. Provider service locations are identified on each map as a small dot and colored circles are used to represent the radius in miles from each provider service location (for the identified urban-rural classification). The size of each circle corresponds to distance requirements identified in the network standards.

For each map, a count will display the number of unique providers and locations. In some instances, many providers practice in a single location. Providers may also have multiple practice locations.

The index below identifies the classification indicators used in the maps. For all maps, the following scale is used.

# KanCare Managed Care Organization Mapped Provider Count Report Aetna Better Health

|                                                    |                       |                    | URBAN & SE                                | MI-URBAN                                         | RURAL & FRONTIER                          |                                                  |
|----------------------------------------------------|-----------------------|--------------------|-------------------------------------------|--------------------------------------------------|-------------------------------------------|--------------------------------------------------|
| Provider Specialty Type                            | # Unique<br>Providers | # Unique Locations | Percent of Members within Access Standard | Mean Distance from<br>Member to Provider<br>Type | Percent of Members within Access Standard | Mean Distance from<br>Member to Provider<br>Type |
| Primary Care Physicians                            |                       |                    | 20 MILES / 40                             | O MINUTES                                        | 30 MILES / 4                              | 5 MINUTES                                        |
| Adult Primary Care Providers                       | 2492                  | 845                | 100.0%                                    | 1.4                                              | 100.0%                                    | 3.9                                              |
| Pediatric Primary Care Providers                   | 3075                  | 876                | 100.0%                                    | 1.5                                              | 100.0%                                    | 3.9                                              |
| OB/GYN                                             |                       |                    | 15 MILES / 30                             | ) MINUTES                                        | 60 MILES / 9                              | 0 MINUTES                                        |
| OB/GYN                                             | 500                   | 278                | 100.0%                                    | 3.0                                              | 100.0%                                    | 12.6                                             |
| Behavioral Health                                  |                       |                    | 30 MILES / 60                             | MINUTES                                          | 60 MILES / 9                              | 0 MINUTES                                        |
| Adult Behavioral Health                            | 3429                  | 1133               | 100.0%                                    | 1.3                                              | 100.0%                                    | 5.5                                              |
| Pediatric Behavioral Health                        | 4026                  | 1148               | 100.0%                                    | 1.4                                              | 100.0%                                    | 5.6                                              |
| Specialist<br>ADULT SPECIALIST                     |                       |                    | 30 MILES / 60                             | ) MINUTES                                        | 90 MILES / 13                             | 35 MINUTES                                       |
| Allergy                                            | 40                    | 57                 | 98.4%                                     | 8.0                                              | 100.0%                                    | 37.2                                             |
| Cardiology                                         | 505                   | 303                | 100.0%                                    | 2.9                                              | 100.0%                                    | 15.3                                             |
| Dermatology                                        | 57                    | 120                | 100.0%                                    | 4.8                                              | 100.0%                                    | 20.2                                             |
| Gastroenterology                                   | 144                   | 116                | 100.0%                                    | 7.3                                              | 99.7%                                     | 40.5                                             |
| General Surgery                                    | 466                   | 373                | 100.0%                                    | 3.0                                              | 100.0%                                    | 7.6                                              |
| Hematology/Oncology                                | 244                   | 193                | 100.0%                                    | 4.0                                              | 100.0%                                    | 17.6                                             |
| Nephrology                                         | 135                   | 168                | 100.0%                                    | 5.0                                              | 100.0%                                    | 24.7                                             |
| Neurology                                          | 359                   | 243                | 100.0%                                    | 3.8                                              | 100.0%                                    | 14.5                                             |
| Ophthalmology                                      | 117                   | 102                | 100.0%                                    | 6.5                                              | 100.0%                                    | 26.8                                             |
| Orthopedics                                        | 301                   | 256                | 100.0%                                    | 3.2                                              | 100.0%                                    | 10.2                                             |
| Otolaryngology                                     | 132                   | 106                | 100.0%                                    | 5.3                                              | 100.0%                                    | 26.6                                             |
| Physical Medicine/Rehab                            | 86                    | 100                | 100.0%                                    | 6.4                                              | 90.4%                                     | 50.2                                             |
| Plastic and Reconstructive Surgery                 | 57                    | 95                 | 96.8%                                     | 9.2                                              | 92.2%                                     | 56.1                                             |
| Podiatry                                           | 63                    | 102                | 100.0%                                    | 6.2                                              | 100.0%                                    | 20.9                                             |
| Psychiatrist                                       | 526                   | 438                | 100.0%                                    | 2.2                                              | 100.0%                                    | 7.7                                              |
| NOTE: The standard for this specialty differs from | m other specialtie    | s in this group.   | 15 MILES / 30 I                           | MINUTES 1                                        | 60 MILES / 90                             | MINUTES 夰                                        |
| Pulmonary Disease                                  | 210                   | 160                | 100.0%                                    | 5.0                                              | 100.0%                                    | 26.6                                             |
| Urology                                            | 115                   | 90                 | 100.0%                                    | 6.2                                              | 99.8%                                     | 24.0                                             |