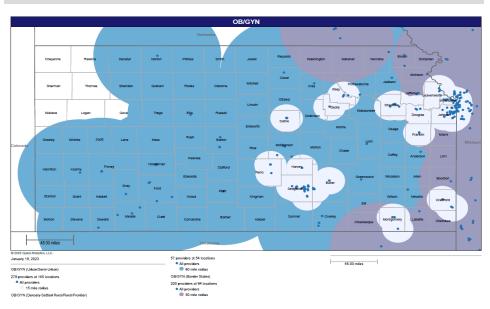

- Pharmacy
- Dental and Vision
- Ancillary Services
- HCBS (fixed-site)

Each map identifies the specialty and—where applicable—population for the service identified. Only providers contracted for the specified service are shown, including providers in border states. Provider service locations are identified on each map as a small dot and colored circles are used to represent the radius in miles from each provider service location (for the identified urban-rural classification). The size of each circle corresponds to distance requirements identified in the network standards.

For each map, a count will display the number of unique providers and locations. In some instances, many providers practice in a single location. Providers may also have multiple practice locations.

The index below identifies the classification indicators used in the maps. For all maps, the following scale is used.