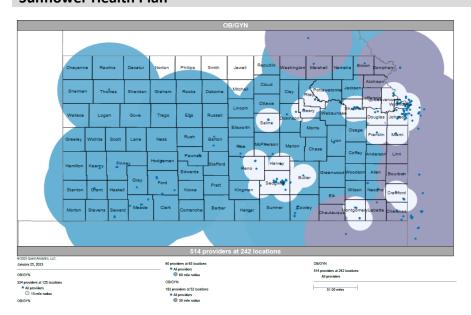

- Pharmacy
- Dental and Vision
- Ancillary Services
- HCBS (fixed-site)

Each map identifies the specialty and—where applicable—population for the service identified. Only providers contracted for the specified service are shown, including providers in border states. Provider service locations are identified on each map as a small dot and colored circles are used to represent the radius in miles from each provider service location (for the identified urban-rural classification). The size of each circle corresponds to distance requirements identified in the network standards.

For each map, a count will display the number of unique providers and locations. In some instances, many providers practice in a single location. Providers may also have multiple practice locations.

The index below identifies the classification indicators used in the maps. For all maps, the following scale is used.