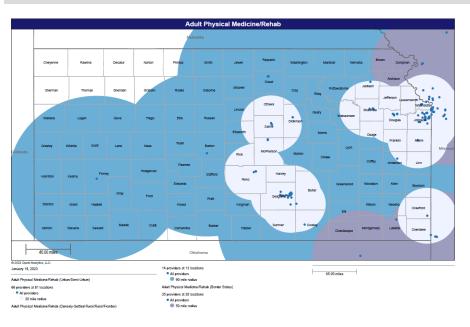

- Pharmacy
- Dental and Vision
- Ancillary Services
- HCBS (fixed-site)

Each map identifies the specialty and—where applicable—population for the service identified. Only providers contracted for the specified service are shown, including providers in border states. Provider service locations are identified on each map as a small dot and colored circles are used to represent the radius in miles from each provider service location (for the identified urban-rural classification). The size of each circle corresponds to distance requirements identified in the network standards.

For each map, a count will display the number of unique providers and locations. In some instances, many providers practice in a single location. Providers may also have multiple practice locations.

The index below identifies the classification indicators used in the maps. For all maps, the following scale is used.

# KanCare Managed Care Organization Mapped Provider Count Report Aetna Better Health

|                                                    |                       |                    | URBAN & SE                                | MI-URBAN                                         | RURAL & FRONTIER                          |                                                  |
|----------------------------------------------------|-----------------------|--------------------|-------------------------------------------|--------------------------------------------------|-------------------------------------------|--------------------------------------------------|
| Provider Specialty Type                            | # Unique<br>Providers | # Unique Locations | Percent of Members within Access Standard | Mean Distance from<br>Member to Provider<br>Type | Percent of Members within Access Standard | Mean Distance from<br>Member to Provider<br>Type |
| Primary Care Physicians                            |                       |                    | 20 MILES / 40                             | O MINUTES                                        | 30 MILES / 4                              | 5 MINUTES                                        |
| Adult Primary Care Providers                       | 2492                  | 845                | 100.0%                                    | 1.4                                              | 100.0%                                    | 3.9                                              |
| Pediatric Primary Care Providers                   | 3075                  | 876                | 100.0%                                    | 1.5                                              | 100.0%                                    | 3.9                                              |
| OB/GYN                                             |                       |                    | 15 MILES / 30                             | ) MINUTES                                        | 60 MILES / 9                              | 0 MINUTES                                        |
| OB/GYN                                             | 500                   | 278                | 100.0%                                    | 3.0                                              | 100.0%                                    | 12.6                                             |
| Behavioral Health                                  |                       |                    | 30 MILES / 60                             | MINUTES                                          | 60 MILES / 9                              | 0 MINUTES                                        |
| Adult Behavioral Health                            | 3429                  | 1133               | 100.0%                                    | 1.3                                              | 100.0%                                    | 5.5                                              |
| Pediatric Behavioral Health                        | 4026                  | 1148               | 100.0%                                    | 1.4                                              | 100.0%                                    | 5.6                                              |
| Specialist<br>ADULT SPECIALIST                     |                       |                    | 30 MILES / 60                             | ) MINUTES                                        | 90 MILES / 13                             | 35 MINUTES                                       |
| Allergy                                            | 40                    | 57                 | 98.4%                                     | 8.0                                              | 100.0%                                    | 37.2                                             |
| Cardiology                                         | 505                   | 303                | 100.0%                                    | 2.9                                              | 100.0%                                    | 15.3                                             |
| Dermatology                                        | 57                    | 120                | 100.0%                                    | 4.8                                              | 100.0%                                    | 20.2                                             |
| Gastroenterology                                   | 144                   | 116                | 100.0%                                    | 7.3                                              | 99.7%                                     | 40.5                                             |
| General Surgery                                    | 466                   | 373                | 100.0%                                    | 3.0                                              | 100.0%                                    | 7.6                                              |
| Hematology/Oncology                                | 244                   | 193                | 100.0%                                    | 4.0                                              | 100.0%                                    | 17.6                                             |
| Nephrology                                         | 135                   | 168                | 100.0%                                    | 5.0                                              | 100.0%                                    | 24.7                                             |
| Neurology                                          | 359                   | 243                | 100.0%                                    | 3.8                                              | 100.0%                                    | 14.5                                             |
| Ophthalmology                                      | 117                   | 102                | 100.0%                                    | 6.5                                              | 100.0%                                    | 26.8                                             |
| Orthopedics                                        | 301                   | 256                | 100.0%                                    | 3.2                                              | 100.0%                                    | 10.2                                             |
| Otolaryngology                                     | 132                   | 106                | 100.0%                                    | 5.3                                              | 100.0%                                    | 26.6                                             |
| Physical Medicine/Rehab                            | 86                    | 100                | 100.0%                                    | 6.4                                              | 90.4%                                     | 50.2                                             |
| Plastic and Reconstructive Surgery                 | 57                    | 95                 | 96.8%                                     | 9.2                                              | 92.2%                                     | 56.1                                             |
| Podiatry                                           | 63                    | 102                | 100.0%                                    | 6.2                                              | 100.0%                                    | 20.9                                             |
| Psychiatrist                                       | 526                   | 438                | 100.0%                                    | 2.2                                              | 100.0%                                    | 7.7                                              |
| NOTE: The standard for this specialty differs from | m other specialtie    | s in this group.   | 15 MILES / 30 I                           | MINUTES 1                                        | 60 MILES / 90                             | MINUTES 夰                                        |
| Pulmonary Disease                                  | 210                   | 160                | 100.0%                                    | 5.0                                              | 100.0%                                    | 26.6                                             |
| Urology                                            | 115                   | 90                 | 100.0%                                    | 6.2                                              | 99.8%                                     | 24.0                                             |