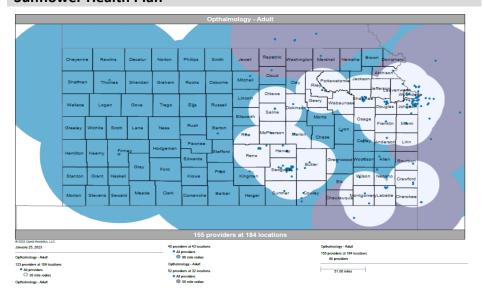

- Pharmacy
- Dental and Vision
- Ancillary Services
- HCBS (fixed-site)

Each map identifies the specialty and—where applicable—population for the service identified. Only providers contracted for the specified service are shown, including providers in border states. Provider service locations are identified on each map as a small dot and colored circles are used to represent the radius in miles from each provider service location (for the identified urban-rural classification). The size of each circle corresponds to distance requirements identified in the network standards.

For each map, a count will display the number of unique providers and locations. In some instances, many providers practice in a single location. Providers may also have multiple practice locations.

The index below identifies the classification indicators used in the maps. For all maps, the following scale is used.