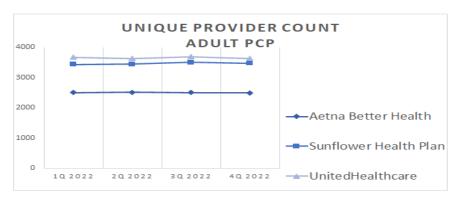

# KanCare Managed Care Organization Mapped Provider Count Report Aetna Better Health

|                                                    |                       |                    | URBAN & SE                                | MI-URBAN                                         | RURAL & FRONTIER                          |                                                  |
|----------------------------------------------------|-----------------------|--------------------|-------------------------------------------|--------------------------------------------------|-------------------------------------------|--------------------------------------------------|
| Provider Specialty Type                            | # Unique<br>Providers | # Unique Locations | Percent of Members within Access Standard | Mean Distance from<br>Member to Provider<br>Type | Percent of Members within Access Standard | Mean Distance from<br>Member to Provider<br>Type |
| Primary Care Physicians                            |                       |                    | 20 MILES / 40                             | O MINUTES                                        | 30 MILES / 4                              | 5 MINUTES                                        |
| Adult Primary Care Providers                       | 2492                  | 845                | 100.0%                                    | 1.4                                              | 100.0%                                    | 3.9                                              |
| Pediatric Primary Care Providers                   | 3075                  | 876                | 100.0%                                    | 1.5                                              | 100.0%                                    | 3.9                                              |
| OB/GYN                                             |                       |                    | 15 MILES / 30                             | ) MINUTES                                        | 60 MILES / 9                              | 0 MINUTES                                        |
| OB/GYN                                             | 500                   | 278                | 100.0%                                    | 3.0                                              | 100.0%                                    | 12.6                                             |
| Behavioral Health                                  |                       |                    | 30 MILES / 60                             | MINUTES                                          | 60 MILES / 9                              | 0 MINUTES                                        |
| Adult Behavioral Health                            | 3429                  | 1133               | 100.0%                                    | 1.3                                              | 100.0%                                    | 5.5                                              |
| Pediatric Behavioral Health                        | 4026                  | 1148               | 100.0%                                    | 1.4                                              | 100.0%                                    | 5.6                                              |
| Specialist<br>ADULT SPECIALIST                     |                       |                    | 30 MILES / 60                             | ) MINUTES                                        | 90 MILES / 13                             | 35 MINUTES                                       |
| Allergy                                            | 40                    | 57                 | 98.4%                                     | 8.0                                              | 100.0%                                    | 37.2                                             |
| Cardiology                                         | 505                   | 303                | 100.0%                                    | 2.9                                              | 100.0%                                    | 15.3                                             |
| Dermatology                                        | 57                    | 120                | 100.0%                                    | 4.8                                              | 100.0%                                    | 20.2                                             |
| Gastroenterology                                   | 144                   | 116                | 100.0%                                    | 7.3                                              | 99.7%                                     | 40.5                                             |
| General Surgery                                    | 466                   | 373                | 100.0%                                    | 3.0                                              | 100.0%                                    | 7.6                                              |
| Hematology/Oncology                                | 244                   | 193                | 100.0%                                    | 4.0                                              | 100.0%                                    | 17.6                                             |
| Nephrology                                         | 135                   | 168                | 100.0%                                    | 5.0                                              | 100.0%                                    | 24.7                                             |
| Neurology                                          | 359                   | 243                | 100.0%                                    | 3.8                                              | 100.0%                                    | 14.5                                             |
| Ophthalmology                                      | 117                   | 102                | 100.0%                                    | 6.5                                              | 100.0%                                    | 26.8                                             |
| Orthopedics                                        | 301                   | 256                | 100.0%                                    | 3.2                                              | 100.0%                                    | 10.2                                             |
| Otolaryngology                                     | 132                   | 106                | 100.0%                                    | 5.3                                              | 100.0%                                    | 26.6                                             |
| Physical Medicine/Rehab                            | 86                    | 100                | 100.0%                                    | 6.4                                              | 90.4%                                     | 50.2                                             |
| Plastic and Reconstructive Surgery                 | 57                    | 95                 | 96.8%                                     | 9.2                                              | 92.2%                                     | 56.1                                             |
| Podiatry                                           | 63                    | 102                | 100.0%                                    | 6.2                                              | 100.0%                                    | 20.9                                             |
| Psychiatrist                                       | 526                   | 438                | 100.0%                                    | 2.2                                              | 100.0%                                    | 7.7                                              |
| NOTE: The standard for this specialty differs from | m other specialtie    | s in this group.   | 15 MILES / 30 I                           | MINUTES 1                                        | 60 MILES / 90                             | MINUTES 夰                                        |
| Pulmonary Disease                                  | 210                   | 160                | 100.0%                                    | 5.0                                              | 100.0%                                    | 26.6                                             |
| Urology                                            | 115                   | 90                 | 100.0%                                    | 6.2                                              | 99.8%                                     | 24.0                                             |