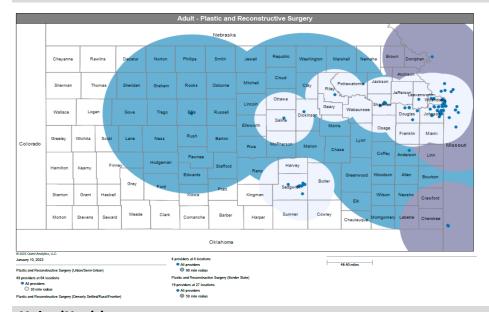

- Pharmacy
- Dental and Vision
- Ancillary Services
- HCBS (fixed-site)

Each map identifies the specialty and—where applicable—population for the service identified. Only providers contracted for the specified service are shown, including providers in border states. Provider service locations are identified on each map as a small dot and colored circles are used to represent the radius in miles from each provider service location (for the identified urban-rural classification). The size of each circle corresponds to distance requirements identified in the network standards.

For each map, a count will display the number of unique providers and locations. In some instances, many providers practice in a single location. Providers may also have multiple practice locations.

The index below identifies the classification indicators used in the maps. For all maps, the following scale is used.

# KanCare Managed Care Organization Mapped Provider Count Report Aetna Better Health

|                                                    |                       |                    | URBAN & SE                                | MI-URBAN                                         | RURAL & FRONTIER                          |                                                  |
|----------------------------------------------------|-----------------------|--------------------|-------------------------------------------|--------------------------------------------------|-------------------------------------------|--------------------------------------------------|
| Provider Specialty Type                            | # Unique<br>Providers | # Unique Locations | Percent of Members within Access Standard | Mean Distance from<br>Member to Provider<br>Type | Percent of Members within Access Standard | Mean Distance from<br>Member to Provider<br>Type |
| Primary Care Physicians                            |                       |                    | 20 MILES / 40                             | O MINUTES                                        | 30 MILES / 4                              | 5 MINUTES                                        |
| Adult Primary Care Providers                       | 2492                  | 845                | 100.0%                                    | 1.4                                              | 100.0%                                    | 3.9                                              |
| Pediatric Primary Care Providers                   | 3075                  | 876                | 100.0%                                    | 1.5                                              | 100.0%                                    | 3.9                                              |
| OB/GYN                                             |                       |                    | 15 MILES / 30                             | ) MINUTES                                        | 60 MILES / 9                              | 0 MINUTES                                        |
| OB/GYN                                             | 500                   | 278                | 100.0%                                    | 3.0                                              | 100.0%                                    | 12.6                                             |
| Behavioral Health                                  |                       |                    | 30 MILES / 60                             | MINUTES                                          | 60 MILES / 9                              | 0 MINUTES                                        |
| Adult Behavioral Health                            | 3429                  | 1133               | 100.0%                                    | 1.3                                              | 100.0%                                    | 5.5                                              |
| Pediatric Behavioral Health                        | 4026                  | 1148               | 100.0%                                    | 1.4                                              | 100.0%                                    | 5.6                                              |
| Specialist<br>ADULT SPECIALIST                     |                       |                    | 30 MILES / 60                             | ) MINUTES                                        | 90 MILES / 13                             | 35 MINUTES                                       |
| Allergy                                            | 40                    | 57                 | 98.4%                                     | 8.0                                              | 100.0%                                    | 37.2                                             |
| Cardiology                                         | 505                   | 303                | 100.0%                                    | 2.9                                              | 100.0%                                    | 15.3                                             |
| Dermatology                                        | 57                    | 120                | 100.0%                                    | 4.8                                              | 100.0%                                    | 20.2                                             |
| Gastroenterology                                   | 144                   | 116                | 100.0%                                    | 7.3                                              | 99.7%                                     | 40.5                                             |
| General Surgery                                    | 466                   | 373                | 100.0%                                    | 3.0                                              | 100.0%                                    | 7.6                                              |
| Hematology/Oncology                                | 244                   | 193                | 100.0%                                    | 4.0                                              | 100.0%                                    | 17.6                                             |
| Nephrology                                         | 135                   | 168                | 100.0%                                    | 5.0                                              | 100.0%                                    | 24.7                                             |
| Neurology                                          | 359                   | 243                | 100.0%                                    | 3.8                                              | 100.0%                                    | 14.5                                             |
| Ophthalmology                                      | 117                   | 102                | 100.0%                                    | 6.5                                              | 100.0%                                    | 26.8                                             |
| Orthopedics                                        | 301                   | 256                | 100.0%                                    | 3.2                                              | 100.0%                                    | 10.2                                             |
| Otolaryngology                                     | 132                   | 106                | 100.0%                                    | 5.3                                              | 100.0%                                    | 26.6                                             |
| Physical Medicine/Rehab                            | 86                    | 100                | 100.0%                                    | 6.4                                              | 90.4%                                     | 50.2                                             |
| Plastic and Reconstructive Surgery                 | 57                    | 95                 | 96.8%                                     | 9.2                                              | 92.2%                                     | 56.1                                             |
| Podiatry                                           | 63                    | 102                | 100.0%                                    | 6.2                                              | 100.0%                                    | 20.9                                             |
| Psychiatrist                                       | 526                   | 438                | 100.0%                                    | 2.2                                              | 100.0%                                    | 7.7                                              |
| NOTE: The standard for this specialty differs from | m other specialtie    | s in this group.   | 15 MILES / 30 I                           | MINUTES 1                                        | 60 MILES / 90                             | MINUTES 夰                                        |
| Pulmonary Disease                                  | 210                   | 160                | 100.0%                                    | 5.0                                              | 100.0%                                    | 26.6                                             |
| Urology                                            | 115                   | 90                 | 100.0%                                    | 6.2                                              | 99.8%                                     | 24.0                                             |