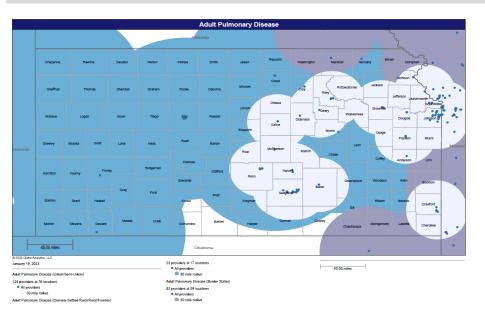

- Pharmacy
- Dental and Vision
- Ancillary Services
- HCBS (fixed-site)

Each map identifies the specialty and—where applicable—population for the service identified. Only providers contracted for the specified service are shown, including providers in border states. Provider service locations are identified on each map as a small dot and colored circles are used to represent the radius in miles from each provider service location (for the identified urban-rural classification). The size of each circle corresponds to distance requirements identified in the network standards.

For each map, a count will display the number of unique providers and locations. In some instances, many providers practice in a single location. Providers may also have multiple practice locations.

The index below identifies the classification indicators used in the maps. For all maps, the following scale is used.

# KanCare Managed Care Organization Mapped Provider Count Report Aetna Better Health

|                                                    |                       |                    | URBAN & SE                                | MI-URBAN                                         | RURAL & FRONTIER                          |                                                  |
|----------------------------------------------------|-----------------------|--------------------|-------------------------------------------|--------------------------------------------------|-------------------------------------------|--------------------------------------------------|
| Provider Specialty Type                            | # Unique<br>Providers | # Unique Locations | Percent of Members within Access Standard | Mean Distance from<br>Member to Provider<br>Type | Percent of Members within Access Standard | Mean Distance from<br>Member to Provider<br>Type |
| Primary Care Physicians                            |                       |                    | 20 MILES / 40                             | O MINUTES                                        | 30 MILES / 4                              | 5 MINUTES                                        |
| Adult Primary Care Providers                       | 2492                  | 845                | 100.0%                                    | 1.4                                              | 100.0%                                    | 3.9                                              |
| Pediatric Primary Care Providers                   | 3075                  | 876                | 100.0%                                    | 1.5                                              | 100.0%                                    | 3.9                                              |
| OB/GYN                                             |                       |                    | 15 MILES / 30                             | ) MINUTES                                        | 60 MILES / 9                              | 0 MINUTES                                        |
| OB/GYN                                             | 500                   | 278                | 100.0%                                    | 3.0                                              | 100.0%                                    | 12.6                                             |
| Behavioral Health                                  |                       |                    | 30 MILES / 60                             | MINUTES                                          | 60 MILES / 9                              | 0 MINUTES                                        |
| Adult Behavioral Health                            | 3429                  | 1133               | 100.0%                                    | 1.3                                              | 100.0%                                    | 5.5                                              |
| Pediatric Behavioral Health                        | 4026                  | 1148               | 100.0%                                    | 1.4                                              | 100.0%                                    | 5.6                                              |
| Specialist<br>ADULT SPECIALIST                     |                       |                    | 30 MILES / 60                             | ) MINUTES                                        | 90 MILES / 13                             | 35 MINUTES                                       |
| Allergy                                            | 40                    | 57                 | 98.4%                                     | 8.0                                              | 100.0%                                    | 37.2                                             |
| Cardiology                                         | 505                   | 303                | 100.0%                                    | 2.9                                              | 100.0%                                    | 15.3                                             |
| Dermatology                                        | 57                    | 120                | 100.0%                                    | 4.8                                              | 100.0%                                    | 20.2                                             |
| Gastroenterology                                   | 144                   | 116                | 100.0%                                    | 7.3                                              | 99.7%                                     | 40.5                                             |
| General Surgery                                    | 466                   | 373                | 100.0%                                    | 3.0                                              | 100.0%                                    | 7.6                                              |
| Hematology/Oncology                                | 244                   | 193                | 100.0%                                    | 4.0                                              | 100.0%                                    | 17.6                                             |
| Nephrology                                         | 135                   | 168                | 100.0%                                    | 5.0                                              | 100.0%                                    | 24.7                                             |
| Neurology                                          | 359                   | 243                | 100.0%                                    | 3.8                                              | 100.0%                                    | 14.5                                             |
| Ophthalmology                                      | 117                   | 102                | 100.0%                                    | 6.5                                              | 100.0%                                    | 26.8                                             |
| Orthopedics                                        | 301                   | 256                | 100.0%                                    | 3.2                                              | 100.0%                                    | 10.2                                             |
| Otolaryngology                                     | 132                   | 106                | 100.0%                                    | 5.3                                              | 100.0%                                    | 26.6                                             |
| Physical Medicine/Rehab                            | 86                    | 100                | 100.0%                                    | 6.4                                              | 90.4%                                     | 50.2                                             |
| Plastic and Reconstructive Surgery                 | 57                    | 95                 | 96.8%                                     | 9.2                                              | 92.2%                                     | 56.1                                             |
| Podiatry                                           | 63                    | 102                | 100.0%                                    | 6.2                                              | 100.0%                                    | 20.9                                             |
| Psychiatrist                                       | 526                   | 438                | 100.0%                                    | 2.2                                              | 100.0%                                    | 7.7                                              |
| NOTE: The standard for this specialty differs from | m other specialtie    | s in this group.   | 15 MILES / 30 I                           | MINUTES 1                                        | 60 MILES / 90                             | MINUTES 夰                                        |
| Pulmonary Disease                                  | 210                   | 160                | 100.0%                                    | 5.0                                              | 100.0%                                    | 26.6                                             |
| Urology                                            | 115                   | 90                 | 100.0%                                    | 6.2                                              | 99.8%                                     | 24.0                                             |