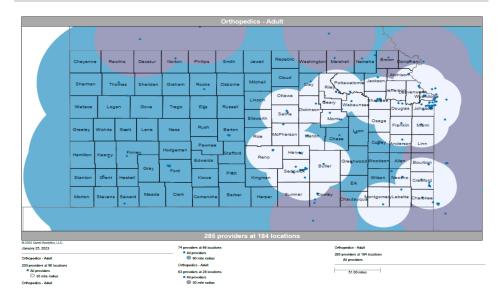

- Pharmacy
- Dental and Vision
- Ancillary Services
- HCBS (fixed-site)

Each map identifies the specialty and—where applicable—population for the service identified. Only providers contracted for the specified service are shown, including providers in border states. Provider service locations are identified on each map as a small dot and colored circles are used to represent the radius in miles from each provider service location (for the identified urban-rural classification). The size of each circle corresponds to distance requirements identified in the network standards.

For each map, a count will display the number of unique providers and locations. In some instances, many providers practice in a single location. Providers may also have multiple practice locations.

The index below identifies the classification indicators used in the maps. For all maps, the following scale is used.

# KanCare Managed Care Organization Mapped Provider Count Report Aetna Better Health

|                                                    |                       |                    | URBAN & SE                                | MI-URBAN                                         | RURAL & FRONTIER                          |                                                  |
|----------------------------------------------------|-----------------------|--------------------|-------------------------------------------|--------------------------------------------------|-------------------------------------------|--------------------------------------------------|
| Provider Specialty Type                            | # Unique<br>Providers | # Unique Locations | Percent of Members within Access Standard | Mean Distance from<br>Member to Provider<br>Type | Percent of Members within Access Standard | Mean Distance from<br>Member to Provider<br>Type |
| Primary Care Physicians                            |                       |                    | 20 MILES / 40                             | O MINUTES                                        | 30 MILES / 4                              | 5 MINUTES                                        |
| Adult Primary Care Providers                       | 2492                  | 845                | 100.0%                                    | 1.4                                              | 100.0%                                    | 3.9                                              |
| Pediatric Primary Care Providers                   | 3075                  | 876                | 100.0%                                    | 1.5                                              | 100.0%                                    | 3.9                                              |
| OB/GYN                                             |                       |                    | 15 MILES / 30                             | ) MINUTES                                        | 60 MILES / 9                              | 0 MINUTES                                        |
| OB/GYN                                             | 500                   | 278                | 100.0%                                    | 3.0                                              | 100.0%                                    | 12.6                                             |
| Behavioral Health                                  |                       |                    | 30 MILES / 60                             | MINUTES                                          | 60 MILES / 9                              | 0 MINUTES                                        |
| Adult Behavioral Health                            | 3429                  | 1133               | 100.0%                                    | 1.3                                              | 100.0%                                    | 5.5                                              |
| Pediatric Behavioral Health                        | 4026                  | 1148               | 100.0%                                    | 1.4                                              | 100.0%                                    | 5.6                                              |
| Specialist<br>ADULT SPECIALIST                     |                       |                    | 30 MILES / 60                             | ) MINUTES                                        | 90 MILES / 13                             | 35 MINUTES                                       |
| Allergy                                            | 40                    | 57                 | 98.4%                                     | 8.0                                              | 100.0%                                    | 37.2                                             |
| Cardiology                                         | 505                   | 303                | 100.0%                                    | 2.9                                              | 100.0%                                    | 15.3                                             |
| Dermatology                                        | 57                    | 120                | 100.0%                                    | 4.8                                              | 100.0%                                    | 20.2                                             |
| Gastroenterology                                   | 144                   | 116                | 100.0%                                    | 7.3                                              | 99.7%                                     | 40.5                                             |
| General Surgery                                    | 466                   | 373                | 100.0%                                    | 3.0                                              | 100.0%                                    | 7.6                                              |
| Hematology/Oncology                                | 244                   | 193                | 100.0%                                    | 4.0                                              | 100.0%                                    | 17.6                                             |
| Nephrology                                         | 135                   | 168                | 100.0%                                    | 5.0                                              | 100.0%                                    | 24.7                                             |
| Neurology                                          | 359                   | 243                | 100.0%                                    | 3.8                                              | 100.0%                                    | 14.5                                             |
| Ophthalmology                                      | 117                   | 102                | 100.0%                                    | 6.5                                              | 100.0%                                    | 26.8                                             |
| Orthopedics                                        | 301                   | 256                | 100.0%                                    | 3.2                                              | 100.0%                                    | 10.2                                             |
| Otolaryngology                                     | 132                   | 106                | 100.0%                                    | 5.3                                              | 100.0%                                    | 26.6                                             |
| Physical Medicine/Rehab                            | 86                    | 100                | 100.0%                                    | 6.4                                              | 90.4%                                     | 50.2                                             |
| Plastic and Reconstructive Surgery                 | 57                    | 95                 | 96.8%                                     | 9.2                                              | 92.2%                                     | 56.1                                             |
| Podiatry                                           | 63                    | 102                | 100.0%                                    | 6.2                                              | 100.0%                                    | 20.9                                             |
| Psychiatrist                                       | 526                   | 438                | 100.0%                                    | 2.2                                              | 100.0%                                    | 7.7                                              |
| NOTE: The standard for this specialty differs from | m other specialtie    | s in this group.   | 15 MILES / 30 I                           | MINUTES 1                                        | 60 MILES / 90                             | MINUTES 夰                                        |
| Pulmonary Disease                                  | 210                   | 160                | 100.0%                                    | 5.0                                              | 100.0%                                    | 26.6                                             |
| Urology                                            | 115                   | 90                 | 100.0%                                    | 6.2                                              | 99.8%                                     | 24.0                                             |