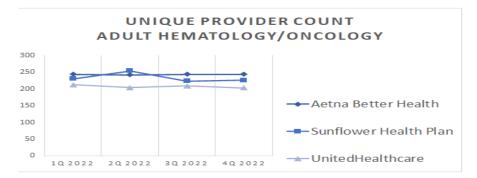

For each map, a count will display the number of unique providers and locations. In some instances, many providers practice in a single location. Providers may also have multiple practice locations.

The index below identifies the classification indicators used in the maps. For all maps, the following scale is used.