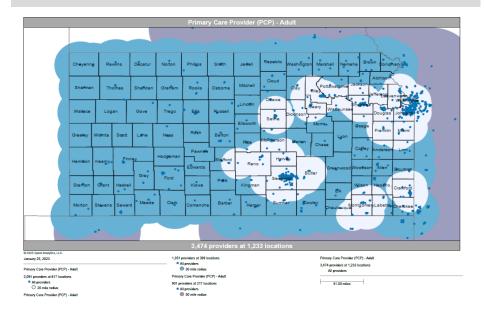

- Pharmacy
- Dental and Vision
- Ancillary Services
- HCBS (fixed-site)

Each map identifies the specialty and—where applicable—population for the service identified. Only providers contracted for the specified service are shown, including providers in border states. Provider service locations are identified on each map as a small dot and colored circles are used to represent the radius in miles from each provider service location (for the identified urban-rural classification). The size of each circle corresponds to distance requirements identified in the network standards.

For each map, a count will display the number of unique providers and locations. In some instances, many providers practice in a single location. Providers may also have multiple practice locations.

The index below identifies the classification indicators used in the maps. For all maps, the following scale is used.