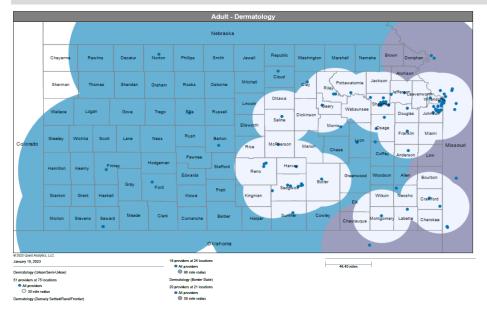

- Pharmacy
- Dental and Vision
- Ancillary Services
- HCBS (fixed-site)

Each map identifies the specialty and—where applicable—population for the service identified. Only providers contracted for the specified service are shown, including providers in border states. Provider service locations are identified on each map as a small dot and colored circles are used to represent the radius in miles from each provider service location (for the identified urban-rural classification). The size of each circle corresponds to distance requirements identified in the network standards.

For each map, a count will display the number of unique providers and locations. In some instances, many providers practice in a single location. Providers may also have multiple practice locations.

The index below identifies the classification indicators used in the maps. For all maps, the following scale is used.