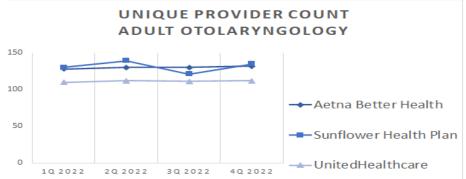

For each map, a count will display the number of unique providers and locations. In some instances, many providers practice in a single location. Providers may also have multiple practice locations.

The index below identifies the classification indicators used in the maps. For all maps, the following scale is used.