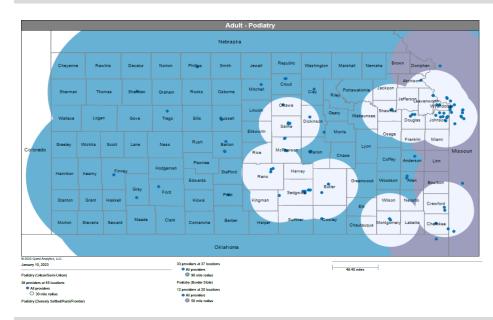

- Pharmacy
- Dental and Vision
- Ancillary Services
- HCBS (fixed-site)

Each map identifies the specialty and—where applicable—population for the service identified. Only providers contracted for the specified service are shown, including providers in border states. Provider service locations are identified on each map as a small dot and colored circles are used to represent the radius in miles from each provider service location (for the identified urban-rural classification). The size of each circle corresponds to distance requirements identified in the network standards.

For each map, a count will display the number of unique providers and locations. In some instances, many providers practice in a single location. Providers may also have multiple practice locations.

The index below identifies the classification indicators used in the maps. For all maps, the following scale is used.