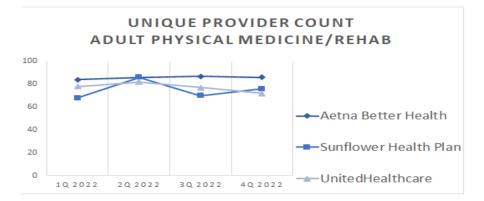

For each map, a count will display the number of unique providers and locations. In some instances, many providers practice in a single location. Providers may also have multiple practice locations.

The index below identifies the classification indicators used in the maps. For all maps, the following scale is used.