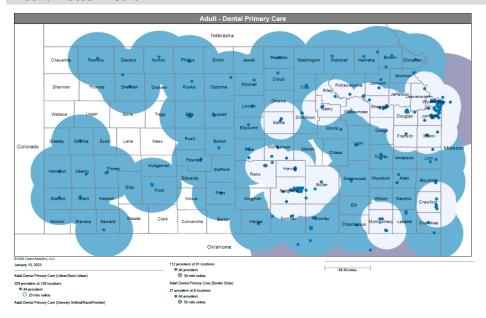

- Pharmacy
- Dental and Vision
- Ancillary Services
- HCBS (fixed-site)

Each map identifies the specialty and—where applicable—population for the service identified. Only providers contracted for the specified service are shown, including providers in border states. Provider service locations are identified on each map as a small dot and colored circles are used to represent the radius in miles from each provider service location (for the identified urban-rural classification). The size of each circle corresponds to distance requirements identified in the network standards.

For each map, a count will display the number of unique providers and locations. In some instances, many providers practice in a single location. Providers may also have multiple practice locations.

The index below identifies the classification indicators used in the maps. For all maps, the following scale is used.