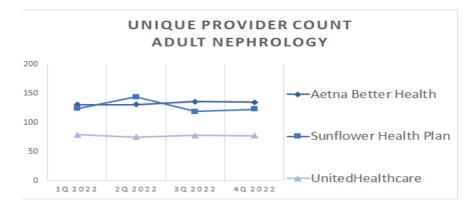

For each map, a count will display the number of unique providers and locations. In some instances, many providers practice in a single location. Providers may also have multiple practice locations.

The index below identifies the classification indicators used in the maps. For all maps, the following scale is used.