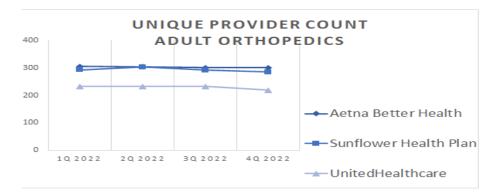

For each map, a count will display the number of unique providers and locations. In some instances, many providers practice in a single location. Providers may also have multiple practice locations.

The index below identifies the classification indicators used in the maps. For all maps, the following scale is used.