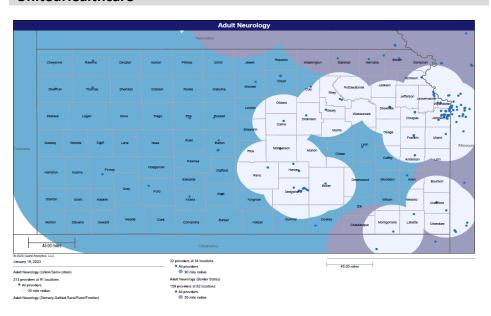

- Pharmacy
- Dental and Vision
- Ancillary Services
- HCBS (fixed-site)

Each map identifies the specialty and—where applicable—population for the service identified. Only providers contracted for the specified service are shown, including providers in border states. Provider service locations are identified on each map as a small dot and colored circles are used to represent the radius in miles from each provider service location (for the identified urban-rural classification). The size of each circle corresponds to distance requirements identified in the network standards.

For each map, a count will display the number of unique providers and locations. In some instances, many providers practice in a single location. Providers may also have multiple practice locations.

The index below identifies the classification indicators used in the maps. For all maps, the following scale is used.