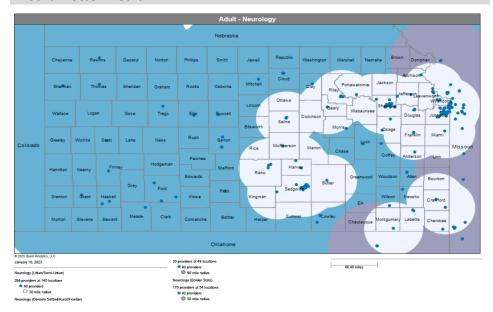

- Pharmacy
- Dental and Vision
- Ancillary Services
- HCBS (fixed-site)

Each map identifies the specialty and—where applicable—population for the service identified. Only providers contracted for the specified service are shown, including providers in border states. Provider service locations are identified on each map as a small dot and colored circles are used to represent the radius in miles from each provider service location (for the identified urban-rural classification). The size of each circle corresponds to distance requirements identified in the network standards.

For each map, a count will display the number of unique providers and locations. In some instances, many providers practice in a single location. Providers may also have multiple practice locations.

The index below identifies the classification indicators used in the maps. For all maps, the following scale is used.