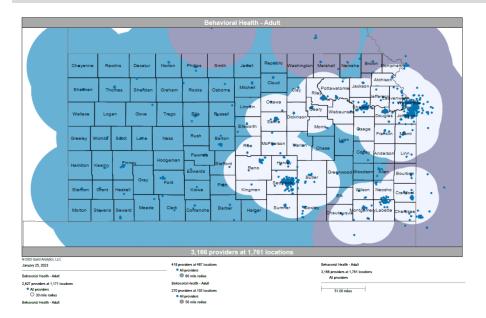

- Pharmacy
- Dental and Vision
- Ancillary Services
- HCBS (fixed-site)

Each map identifies the specialty and—where applicable—population for the service identified. Only providers contracted for the specified service are shown, including providers in border states. Provider service locations are identified on each map as a small dot and colored circles are used to represent the radius in miles from each provider service location (for the identified urban-rural classification). The size of each circle corresponds to distance requirements identified in the network standards.

For each map, a count will display the number of unique providers and locations. In some instances, many providers practice in a single location. Providers may also have multiple practice locations.

The index below identifies the classification indicators used in the maps. For all maps, the following scale is used.