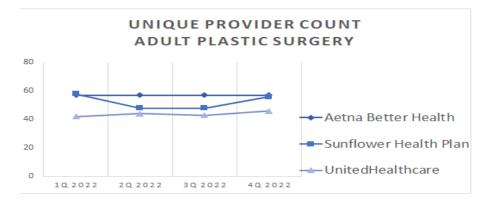

For each map, a count will display the number of unique providers and locations. In some instances, many providers practice in a single location. Providers may also have multiple practice locations.

The index below identifies the classification indicators used in the maps. For all maps, the following scale is used.