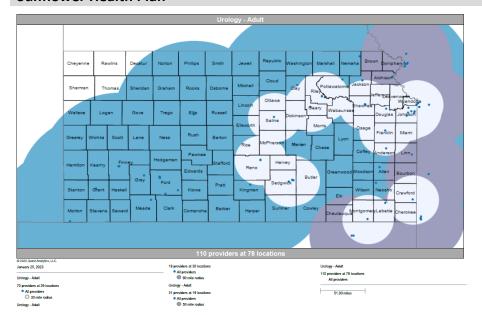

- Pharmacy
- Dental and Vision
- Ancillary Services
- HCBS (fixed-site)

Each map identifies the specialty and—where applicable—population for the service identified. Only providers contracted for the specified service are shown, including providers in border states. Provider service locations are identified on each map as a small dot and colored circles are used to represent the radius in miles from each provider service location (for the identified urban-rural classification). The size of each circle corresponds to distance requirements identified in the network standards.

For each map, a count will display the number of unique providers and locations. In some instances, many providers practice in a single location. Providers may also have multiple practice locations.

The index below identifies the classification indicators used in the maps. For all maps, the following scale is used.

# KanCare Managed Care Organization Mapped Provider Count Report Aetna Better Health

|                                                    |                       |                    | URBAN & SE                                | MI-URBAN                                         | RURAL & FRONTIER                          |                                                  |
|----------------------------------------------------|-----------------------|--------------------|-------------------------------------------|--------------------------------------------------|-------------------------------------------|--------------------------------------------------|
| Provider Specialty Type                            | # Unique<br>Providers | # Unique Locations | Percent of Members within Access Standard | Mean Distance from<br>Member to Provider<br>Type | Percent of Members within Access Standard | Mean Distance from<br>Member to Provider<br>Type |
| Primary Care Physicians                            |                       |                    | 20 MILES / 40                             | O MINUTES                                        | 30 MILES / 4                              | 5 MINUTES                                        |
| Adult Primary Care Providers                       | 2492                  | 845                | 100.0%                                    | 1.4                                              | 100.0%                                    | 3.9                                              |
| Pediatric Primary Care Providers                   | 3075                  | 876                | 100.0%                                    | 1.5                                              | 100.0%                                    | 3.9                                              |
| OB/GYN                                             |                       |                    | 15 MILES / 30                             | ) MINUTES                                        | 60 MILES / 9                              | 0 MINUTES                                        |
| OB/GYN                                             | 500                   | 278                | 100.0%                                    | 3.0                                              | 100.0%                                    | 12.6                                             |
| Behavioral Health                                  |                       |                    | 30 MILES / 60                             | MINUTES                                          | 60 MILES / 9                              | 0 MINUTES                                        |
| Adult Behavioral Health                            | 3429                  | 1133               | 100.0%                                    | 1.3                                              | 100.0%                                    | 5.5                                              |
| Pediatric Behavioral Health                        | 4026                  | 1148               | 100.0%                                    | 1.4                                              | 100.0%                                    | 5.6                                              |
| Specialist<br>ADULT SPECIALIST                     |                       |                    | 30 MILES / 60                             | ) MINUTES                                        | 90 MILES / 13                             | 35 MINUTES                                       |
| Allergy                                            | 40                    | 57                 | 98.4%                                     | 8.0                                              | 100.0%                                    | 37.2                                             |
| Cardiology                                         | 505                   | 303                | 100.0%                                    | 2.9                                              | 100.0%                                    | 15.3                                             |
| Dermatology                                        | 57                    | 120                | 100.0%                                    | 4.8                                              | 100.0%                                    | 20.2                                             |
| Gastroenterology                                   | 144                   | 116                | 100.0%                                    | 7.3                                              | 99.7%                                     | 40.5                                             |
| General Surgery                                    | 466                   | 373                | 100.0%                                    | 3.0                                              | 100.0%                                    | 7.6                                              |
| Hematology/Oncology                                | 244                   | 193                | 100.0%                                    | 4.0                                              | 100.0%                                    | 17.6                                             |
| Nephrology                                         | 135                   | 168                | 100.0%                                    | 5.0                                              | 100.0%                                    | 24.7                                             |
| Neurology                                          | 359                   | 243                | 100.0%                                    | 3.8                                              | 100.0%                                    | 14.5                                             |
| Ophthalmology                                      | 117                   | 102                | 100.0%                                    | 6.5                                              | 100.0%                                    | 26.8                                             |
| Orthopedics                                        | 301                   | 256                | 100.0%                                    | 3.2                                              | 100.0%                                    | 10.2                                             |
| Otolaryngology                                     | 132                   | 106                | 100.0%                                    | 5.3                                              | 100.0%                                    | 26.6                                             |
| Physical Medicine/Rehab                            | 86                    | 100                | 100.0%                                    | 6.4                                              | 90.4%                                     | 50.2                                             |
| Plastic and Reconstructive Surgery                 | 57                    | 95                 | 96.8%                                     | 9.2                                              | 92.2%                                     | 56.1                                             |
| Podiatry                                           | 63                    | 102                | 100.0%                                    | 6.2                                              | 100.0%                                    | 20.9                                             |
| Psychiatrist                                       | 526                   | 438                | 100.0%                                    | 2.2                                              | 100.0%                                    | 7.7                                              |
| NOTE: The standard for this specialty differs from | m other specialtie    | s in this group.   | 15 MILES / 30 I                           | MINUTES 1                                        | 60 MILES / 90                             | MINUTES 夰                                        |
| Pulmonary Disease                                  | 210                   | 160                | 100.0%                                    | 5.0                                              | 100.0%                                    | 26.6                                             |
| Urology                                            | 115                   | 90                 | 100.0%                                    | 6.2                                              | 99.8%                                     | 24.0                                             |