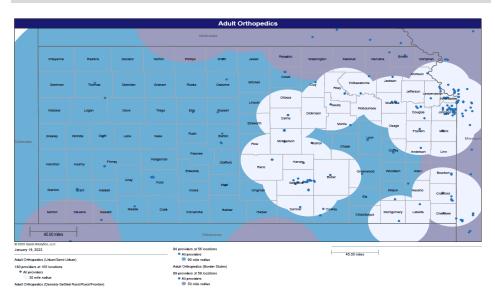

- Pharmacy
- Dental and Vision
- Ancillary Services
- HCBS (fixed-site)

Each map identifies the specialty and—where applicable—population for the service identified. Only providers contracted for the specified service are shown, including providers in border states. Provider service locations are identified on each map as a small dot and colored circles are used to represent the radius in miles from each provider service location (for the identified urban-rural classification). The size of each circle corresponds to distance requirements identified in the network standards.

For each map, a count will display the number of unique providers and locations. In some instances, many providers practice in a single location. Providers may also have multiple practice locations.

The index below identifies the classification indicators used in the maps. For all maps, the following scale is used.