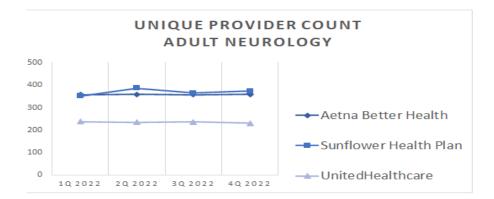

For each map, a count will display the number of unique providers and locations. In some instances, many providers practice in a single location. Providers may also have multiple practice locations.

The index below identifies the classification indicators used in the maps. For all maps, the following scale is used.