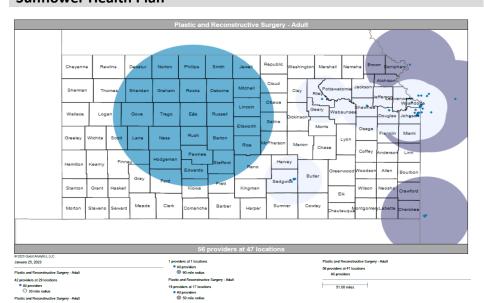

- Pharmacy
- Dental and Vision
- Ancillary Services
- HCBS (fixed-site)

Each map identifies the specialty and—where applicable—population for the service identified. Only providers contracted for the specified service are shown, including providers in border states. Provider service locations are identified on each map as a small dot and colored circles are used to represent the radius in miles from each provider service location (for the identified urban-rural classification). The size of each circle corresponds to distance requirements identified in the network standards.

For each map, a count will display the number of unique providers and locations. In some instances, many providers practice in a single location. Providers may also have multiple practice locations.

The index below identifies the classification indicators used in the maps. For all maps, the following scale is used.

# KanCare Managed Care Organization Mapped Provider Count Report Aetna Better Health

|                                                    |                       |                    | URBAN & SE                                | MI-URBAN                                         | RURAL & FRONTIER                          |                                                  |
|----------------------------------------------------|-----------------------|--------------------|-------------------------------------------|--------------------------------------------------|-------------------------------------------|--------------------------------------------------|
| Provider Specialty Type                            | # Unique<br>Providers | # Unique Locations | Percent of Members within Access Standard | Mean Distance from<br>Member to Provider<br>Type | Percent of Members within Access Standard | Mean Distance from<br>Member to Provider<br>Type |
| Primary Care Physicians                            |                       |                    | 20 MILES / 40                             | O MINUTES                                        | 30 MILES / 4                              | 5 MINUTES                                        |
| Adult Primary Care Providers                       | 2492                  | 845                | 100.0%                                    | 1.4                                              | 100.0%                                    | 3.9                                              |
| Pediatric Primary Care Providers                   | 3075                  | 876                | 100.0%                                    | 1.5                                              | 100.0%                                    | 3.9                                              |
| OB/GYN                                             |                       |                    | 15 MILES / 30                             | ) MINUTES                                        | 60 MILES / 9                              | 0 MINUTES                                        |
| OB/GYN                                             | 500                   | 278                | 100.0%                                    | 3.0                                              | 100.0%                                    | 12.6                                             |
| Behavioral Health                                  |                       |                    | 30 MILES / 60                             | MINUTES                                          | 60 MILES / 9                              | 0 MINUTES                                        |
| Adult Behavioral Health                            | 3429                  | 1133               | 100.0%                                    | 1.3                                              | 100.0%                                    | 5.5                                              |
| Pediatric Behavioral Health                        | 4026                  | 1148               | 100.0%                                    | 1.4                                              | 100.0%                                    | 5.6                                              |
| Specialist<br>ADULT SPECIALIST                     |                       |                    | 30 MILES / 60                             | ) MINUTES                                        | 90 MILES / 13                             | 35 MINUTES                                       |
| Allergy                                            | 40                    | 57                 | 98.4%                                     | 8.0                                              | 100.0%                                    | 37.2                                             |
| Cardiology                                         | 505                   | 303                | 100.0%                                    | 2.9                                              | 100.0%                                    | 15.3                                             |
| Dermatology                                        | 57                    | 120                | 100.0%                                    | 4.8                                              | 100.0%                                    | 20.2                                             |
| Gastroenterology                                   | 144                   | 116                | 100.0%                                    | 7.3                                              | 99.7%                                     | 40.5                                             |
| General Surgery                                    | 466                   | 373                | 100.0%                                    | 3.0                                              | 100.0%                                    | 7.6                                              |
| Hematology/Oncology                                | 244                   | 193                | 100.0%                                    | 4.0                                              | 100.0%                                    | 17.6                                             |
| Nephrology                                         | 135                   | 168                | 100.0%                                    | 5.0                                              | 100.0%                                    | 24.7                                             |
| Neurology                                          | 359                   | 243                | 100.0%                                    | 3.8                                              | 100.0%                                    | 14.5                                             |
| Ophthalmology                                      | 117                   | 102                | 100.0%                                    | 6.5                                              | 100.0%                                    | 26.8                                             |
| Orthopedics                                        | 301                   | 256                | 100.0%                                    | 3.2                                              | 100.0%                                    | 10.2                                             |
| Otolaryngology                                     | 132                   | 106                | 100.0%                                    | 5.3                                              | 100.0%                                    | 26.6                                             |
| Physical Medicine/Rehab                            | 86                    | 100                | 100.0%                                    | 6.4                                              | 90.4%                                     | 50.2                                             |
| Plastic and Reconstructive Surgery                 | 57                    | 95                 | 96.8%                                     | 9.2                                              | 92.2%                                     | 56.1                                             |
| Podiatry                                           | 63                    | 102                | 100.0%                                    | 6.2                                              | 100.0%                                    | 20.9                                             |
| Psychiatrist                                       | 526                   | 438                | 100.0%                                    | 2.2                                              | 100.0%                                    | 7.7                                              |
| NOTE: The standard for this specialty differs from | m other specialtie    | s in this group.   | 15 MILES / 30 I                           | MINUTES 1                                        | 60 MILES / 90                             | MINUTES 夰                                        |
| Pulmonary Disease                                  | 210                   | 160                | 100.0%                                    | 5.0                                              | 100.0%                                    | 26.6                                             |
| Urology                                            | 115                   | 90                 | 100.0%                                    | 6.2                                              | 99.8%                                     | 24.0                                             |