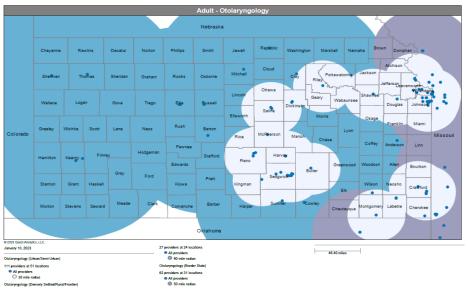

- Pharmacy
- Dental and Vision
- Ancillary Services
- HCBS (fixed-site)

Each map identifies the specialty and—where applicable—population for the service identified. Only providers contracted for the specified service are shown, including providers in border states. Provider service locations are identified on each map as a small dot and colored circles are used to represent the radius in miles from each provider service location (for the identified urban-rural classification). The size of each circle corresponds to distance requirements identified in the network standards.

For each map, a count will display the number of unique providers and locations. In some instances, many providers practice in a single location. Providers may also have multiple practice locations.

The index below identifies the classification indicators used in the maps. For all maps, the following scale is used.