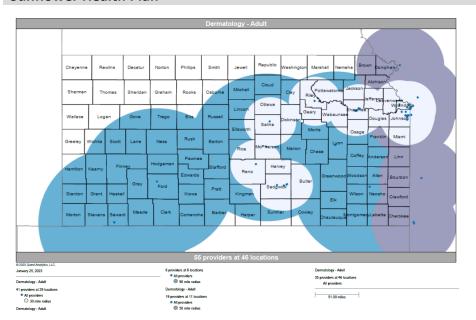

- Pharmacy
- Dental and Vision
- Ancillary Services
- HCBS (fixed-site)

Each map identifies the specialty and—where applicable—population for the service identified. Only providers contracted for the specified service are shown, including providers in border states. Provider service locations are identified on each map as a small dot and colored circles are used to represent the radius in miles from each provider service location (for the identified urban-rural classification). The size of each circle corresponds to distance requirements identified in the network standards.

For each map, a count will display the number of unique providers and locations. In some instances, many providers practice in a single location. Providers may also have multiple practice locations.

The index below identifies the classification indicators used in the maps. For all maps, the following scale is used.