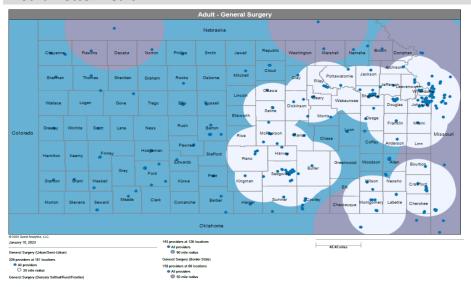

- Pharmacy
- Dental and Vision
- Ancillary Services
- HCBS (fixed-site)

Each map identifies the specialty and—where applicable—population for the service identified. Only providers contracted for the specified service are shown, including providers in border states. Provider service locations are identified on each map as a small dot and colored circles are used to represent the radius in miles from each provider service location (for the identified urban-rural classification). The size of each circle corresponds to distance requirements identified in the network standards.

For each map, a count will display the number of unique providers and locations. In some instances, many providers practice in a single location. Providers may also have multiple practice locations.

The index below identifies the classification indicators used in the maps. For all maps, the following scale is used.