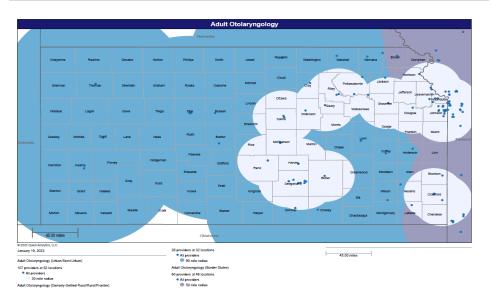

- Pharmacy
- Dental and Vision
- Ancillary Services
- HCBS (fixed-site)

Each map identifies the specialty and—where applicable—population for the service identified. Only providers contracted for the specified service are shown, including providers in border states. Provider service locations are identified on each map as a small dot and colored circles are used to represent the radius in miles from each provider service location (for the identified urban-rural classification). The size of each circle corresponds to distance requirements identified in the network standards.

For each map, a count will display the number of unique providers and locations. In some instances, many providers practice in a single location. Providers may also have multiple practice locations.

The index below identifies the classification indicators used in the maps. For all maps, the following scale is used.