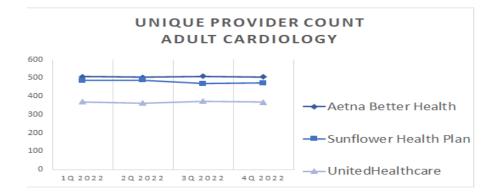

For each map, a count will display the number of unique providers and locations. In some instances, many providers practice in a single location. Providers may also have multiple practice locations.

The index below identifies the classification indicators used in the maps. For all maps, the following scale is used.