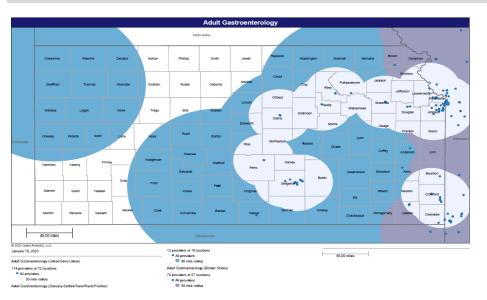

- Pharmacy
- Dental and Vision
- Ancillary Services
- HCBS (fixed-site)

Each map identifies the specialty and—where applicable—population for the service identified. Only providers contracted for the specified service are shown, including providers in border states. Provider service locations are identified on each map as a small dot and colored circles are used to represent the radius in miles from each provider service location (for the identified urban-rural classification). The size of each circle corresponds to distance requirements identified in the network standards.

For each map, a count will display the number of unique providers and locations. In some instances, many providers practice in a single location. Providers may also have multiple practice locations.

The index below identifies the classification indicators used in the maps. For all maps, the following scale is used.

# KanCare Managed Care Organization Mapped Provider Count Report Aetna Better Health

|                                                    |                       |                    | URBAN & SE                                | MI-URBAN                                         | RURAL & FRONTIER                          |                                                  |
|----------------------------------------------------|-----------------------|--------------------|-------------------------------------------|--------------------------------------------------|-------------------------------------------|--------------------------------------------------|
| Provider Specialty Type                            | # Unique<br>Providers | # Unique Locations | Percent of Members within Access Standard | Mean Distance from<br>Member to Provider<br>Type | Percent of Members within Access Standard | Mean Distance from<br>Member to Provider<br>Type |
| Primary Care Physicians                            |                       |                    | 20 MILES / 40                             | O MINUTES                                        | 30 MILES / 4                              | 5 MINUTES                                        |
| Adult Primary Care Providers                       | 2492                  | 845                | 100.0%                                    | 1.4                                              | 100.0%                                    | 3.9                                              |
| Pediatric Primary Care Providers                   | 3075                  | 876                | 100.0%                                    | 1.5                                              | 100.0%                                    | 3.9                                              |
| OB/GYN                                             |                       |                    | 15 MILES / 30                             | ) MINUTES                                        | 60 MILES / 9                              | 0 MINUTES                                        |
| OB/GYN                                             | 500                   | 278                | 100.0%                                    | 3.0                                              | 100.0%                                    | 12.6                                             |
| Behavioral Health                                  |                       |                    | 30 MILES / 60                             | MINUTES                                          | 60 MILES / 9                              | 0 MINUTES                                        |
| Adult Behavioral Health                            | 3429                  | 1133               | 100.0%                                    | 1.3                                              | 100.0%                                    | 5.5                                              |
| Pediatric Behavioral Health                        | 4026                  | 1148               | 100.0%                                    | 1.4                                              | 100.0%                                    | 5.6                                              |
| Specialist<br>ADULT SPECIALIST                     |                       |                    | 30 MILES / 60                             | ) MINUTES                                        | 90 MILES / 13                             | 35 MINUTES                                       |
| Allergy                                            | 40                    | 57                 | 98.4%                                     | 8.0                                              | 100.0%                                    | 37.2                                             |
| Cardiology                                         | 505                   | 303                | 100.0%                                    | 2.9                                              | 100.0%                                    | 15.3                                             |
| Dermatology                                        | 57                    | 120                | 100.0%                                    | 4.8                                              | 100.0%                                    | 20.2                                             |
| Gastroenterology                                   | 144                   | 116                | 100.0%                                    | 7.3                                              | 99.7%                                     | 40.5                                             |
| General Surgery                                    | 466                   | 373                | 100.0%                                    | 3.0                                              | 100.0%                                    | 7.6                                              |
| Hematology/Oncology                                | 244                   | 193                | 100.0%                                    | 4.0                                              | 100.0%                                    | 17.6                                             |
| Nephrology                                         | 135                   | 168                | 100.0%                                    | 5.0                                              | 100.0%                                    | 24.7                                             |
| Neurology                                          | 359                   | 243                | 100.0%                                    | 3.8                                              | 100.0%                                    | 14.5                                             |
| Ophthalmology                                      | 117                   | 102                | 100.0%                                    | 6.5                                              | 100.0%                                    | 26.8                                             |
| Orthopedics                                        | 301                   | 256                | 100.0%                                    | 3.2                                              | 100.0%                                    | 10.2                                             |
| Otolaryngology                                     | 132                   | 106                | 100.0%                                    | 5.3                                              | 100.0%                                    | 26.6                                             |
| Physical Medicine/Rehab                            | 86                    | 100                | 100.0%                                    | 6.4                                              | 90.4%                                     | 50.2                                             |
| Plastic and Reconstructive Surgery                 | 57                    | 95                 | 96.8%                                     | 9.2                                              | 92.2%                                     | 56.1                                             |
| Podiatry                                           | 63                    | 102                | 100.0%                                    | 6.2                                              | 100.0%                                    | 20.9                                             |
| Psychiatrist                                       | 526                   | 438                | 100.0%                                    | 2.2                                              | 100.0%                                    | 7.7                                              |
| NOTE: The standard for this specialty differs from | m other specialtie    | s in this group.   | 15 MILES / 30 I                           | MINUTES 1                                        | 60 MILES / 90                             | MINUTES 夰                                        |
| Pulmonary Disease                                  | 210                   | 160                | 100.0%                                    | 5.0                                              | 100.0%                                    | 26.6                                             |
| Urology                                            | 115                   | 90                 | 100.0%                                    | 6.2                                              | 99.8%                                     | 24.0                                             |