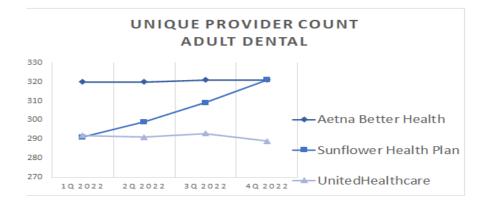

For each map, a count will display the number of unique providers and locations. In some instances, many providers practice in a single location. Providers may also have multiple practice locations.

The index below identifies the classification indicators used in the maps. For all maps, the following scale is used.