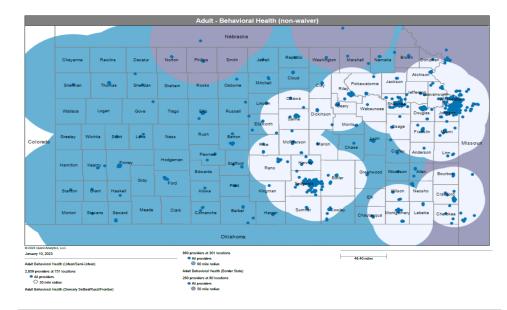

The provider categories included in the maps are listed below:

- Adult Primary Care Providers (PCPs)
- Pediatric Primary Care Providers (PCPs)
- OB/GYN
- Adult Behavioral Health (non-waiver)

- Pediatric Behavioral Health (non-waiver)
- Adult Specialists
- Pediatric Specialists
- Hospital

- Pharmacy
- Dental and Vision
- Ancillary Services
- HCBS (fixed-site)

Each map identifies the specialty and—where applicable—population for the service identified. Only providers contracted for the specified service are shown, including providers in border states. Provider service locations are identified on each map as a small dot and colored circles are used to represent the radius in miles from each provider service location (for the identified urban-rural classification). The size of each circle corresponds to distance requirements identified in the network standards.

For each map, a count will display the number of unique providers and locations. In some instances, many providers practice in a single location. Providers may also have multiple practice locations.

The index below identifies the classification indicators used in the maps. For all maps, the following scale is used.

# KanCare Managed Care Organization Mapped Provider Count Report Aetna Better Health

|                                                    |                       |                    | URBAN & SE                                | MI-URBAN                                         | RURAL & FRONTIER                          |                                                  |
|----------------------------------------------------|-----------------------|--------------------|-------------------------------------------|--------------------------------------------------|-------------------------------------------|--------------------------------------------------|
| Provider Specialty Type                            | # Unique<br>Providers | # Unique Locations | Percent of Members within Access Standard | Mean Distance from<br>Member to Provider<br>Type | Percent of Members within Access Standard | Mean Distance from<br>Member to Provider<br>Type |
| Primary Care Physicians                            |                       |                    | 20 MILES / 40                             | O MINUTES                                        | 30 MILES / 4                              | 5 MINUTES                                        |
| Adult Primary Care Providers                       | 2492                  | 845                | 100.0%                                    | 1.4                                              | 100.0%                                    | 3.9                                              |
| Pediatric Primary Care Providers                   | 3075                  | 876                | 100.0%                                    | 1.5                                              | 100.0%                                    | 3.9                                              |
| OB/GYN                                             |                       |                    | 15 MILES / 30                             | ) MINUTES                                        | 60 MILES / 9                              | 0 MINUTES                                        |
| OB/GYN                                             | 500                   | 278                | 100.0%                                    | 3.0                                              | 100.0%                                    | 12.6                                             |
| Behavioral Health                                  |                       |                    | 30 MILES / 60                             | MINUTES                                          | 60 MILES / 9                              | 0 MINUTES                                        |
| Adult Behavioral Health                            | 3429                  | 1133               | 100.0%                                    | 1.3                                              | 100.0%                                    | 5.5                                              |
| Pediatric Behavioral Health                        | 4026                  | 1148               | 100.0%                                    | 1.4                                              | 100.0%                                    | 5.6                                              |
| Specialist<br>ADULT SPECIALIST                     |                       |                    | 30 MILES / 60                             | ) MINUTES                                        | 90 MILES / 13                             | 35 MINUTES                                       |
| Allergy                                            | 40                    | 57                 | 98.4%                                     | 8.0                                              | 100.0%                                    | 37.2                                             |
| Cardiology                                         | 505                   | 303                | 100.0%                                    | 2.9                                              | 100.0%                                    | 15.3                                             |
| Dermatology                                        | 57                    | 120                | 100.0%                                    | 4.8                                              | 100.0%                                    | 20.2                                             |
| Gastroenterology                                   | 144                   | 116                | 100.0%                                    | 7.3                                              | 99.7%                                     | 40.5                                             |
| General Surgery                                    | 466                   | 373                | 100.0%                                    | 3.0                                              | 100.0%                                    | 7.6                                              |
| Hematology/Oncology                                | 244                   | 193                | 100.0%                                    | 4.0                                              | 100.0%                                    | 17.6                                             |
| Nephrology                                         | 135                   | 168                | 100.0%                                    | 5.0                                              | 100.0%                                    | 24.7                                             |
| Neurology                                          | 359                   | 243                | 100.0%                                    | 3.8                                              | 100.0%                                    | 14.5                                             |
| Ophthalmology                                      | 117                   | 102                | 100.0%                                    | 6.5                                              | 100.0%                                    | 26.8                                             |
| Orthopedics                                        | 301                   | 256                | 100.0%                                    | 3.2                                              | 100.0%                                    | 10.2                                             |
| Otolaryngology                                     | 132                   | 106                | 100.0%                                    | 5.3                                              | 100.0%                                    | 26.6                                             |
| Physical Medicine/Rehab                            | 86                    | 100                | 100.0%                                    | 6.4                                              | 90.4%                                     | 50.2                                             |
| Plastic and Reconstructive Surgery                 | 57                    | 95                 | 96.8%                                     | 9.2                                              | 92.2%                                     | 56.1                                             |
| Podiatry                                           | 63                    | 102                | 100.0%                                    | 6.2                                              | 100.0%                                    | 20.9                                             |
| Psychiatrist                                       | 526                   | 438                | 100.0%                                    | 2.2                                              | 100.0%                                    | 7.7                                              |
| NOTE: The standard for this specialty differs from | m other specialtie    | s in this group.   | 15 MILES / 30 I                           | MINUTES 1                                        | 60 MILES / 90                             | MINUTES 夰                                        |
| Pulmonary Disease                                  | 210                   | 160                | 100.0%                                    | 5.0                                              | 100.0%                                    | 26.6                                             |
| Urology                                            | 115                   | 90                 | 100.0%                                    | 6.2                                              | 99.8%                                     | 24.0                                             |