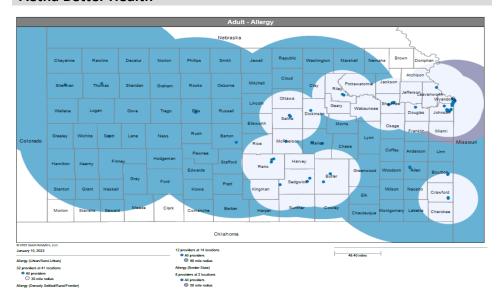

- Pharmacy
- Dental and Vision
- Ancillary Services
- HCBS (fixed-site)

Each map identifies the specialty and—where applicable—population for the service identified. Only providers contracted for the specified service are shown, including providers in border states. Provider service locations are identified on each map as a small dot and colored circles are used to represent the radius in miles from each provider service location (for the identified urban-rural classification). The size of each circle corresponds to distance requirements identified in the network standards.

For each map, a count will display the number of unique providers and locations. In some instances, many providers practice in a single location. Providers may also have multiple practice locations.

The index below identifies the classification indicators used in the maps. For all maps, the following scale is used.

# KanCare Managed Care Organization Mapped Provider Count Report Aetna Better Health

|                                                    |                       |                    | URBAN & SE                                | MI-URBAN                                         | RURAL & FRONTIER                          |                                                  |
|----------------------------------------------------|-----------------------|--------------------|-------------------------------------------|--------------------------------------------------|-------------------------------------------|--------------------------------------------------|
| Provider Specialty Type                            | # Unique<br>Providers | # Unique Locations | Percent of Members within Access Standard | Mean Distance from<br>Member to Provider<br>Type | Percent of Members within Access Standard | Mean Distance from<br>Member to Provider<br>Type |
| Primary Care Physicians                            |                       |                    | 20 MILES / 40                             | O MINUTES                                        | 30 MILES / 4                              | 5 MINUTES                                        |
| Adult Primary Care Providers                       | 2492                  | 845                | 100.0%                                    | 1.4                                              | 100.0%                                    | 3.9                                              |
| Pediatric Primary Care Providers                   | 3075                  | 876                | 100.0%                                    | 1.5                                              | 100.0%                                    | 3.9                                              |
| OB/GYN                                             |                       |                    | 15 MILES / 30                             | ) MINUTES                                        | 60 MILES / 9                              | 0 MINUTES                                        |
| OB/GYN                                             | 500                   | 278                | 100.0%                                    | 3.0                                              | 100.0%                                    | 12.6                                             |
| Behavioral Health                                  |                       |                    | 30 MILES / 60                             | MINUTES                                          | 60 MILES / 9                              | 0 MINUTES                                        |
| Adult Behavioral Health                            | 3429                  | 1133               | 100.0%                                    | 1.3                                              | 100.0%                                    | 5.5                                              |
| Pediatric Behavioral Health                        | 4026                  | 1148               | 100.0%                                    | 1.4                                              | 100.0%                                    | 5.6                                              |
| Specialist<br>ADULT SPECIALIST                     |                       |                    | 30 MILES / 60                             | ) MINUTES                                        | 90 MILES / 13                             | 35 MINUTES                                       |
| Allergy                                            | 40                    | 57                 | 98.4%                                     | 8.0                                              | 100.0%                                    | 37.2                                             |
| Cardiology                                         | 505                   | 303                | 100.0%                                    | 2.9                                              | 100.0%                                    | 15.3                                             |
| Dermatology                                        | 57                    | 120                | 100.0%                                    | 4.8                                              | 100.0%                                    | 20.2                                             |
| Gastroenterology                                   | 144                   | 116                | 100.0%                                    | 7.3                                              | 99.7%                                     | 40.5                                             |
| General Surgery                                    | 466                   | 373                | 100.0%                                    | 3.0                                              | 100.0%                                    | 7.6                                              |
| Hematology/Oncology                                | 244                   | 193                | 100.0%                                    | 4.0                                              | 100.0%                                    | 17.6                                             |
| Nephrology                                         | 135                   | 168                | 100.0%                                    | 5.0                                              | 100.0%                                    | 24.7                                             |
| Neurology                                          | 359                   | 243                | 100.0%                                    | 3.8                                              | 100.0%                                    | 14.5                                             |
| Ophthalmology                                      | 117                   | 102                | 100.0%                                    | 6.5                                              | 100.0%                                    | 26.8                                             |
| Orthopedics                                        | 301                   | 256                | 100.0%                                    | 3.2                                              | 100.0%                                    | 10.2                                             |
| Otolaryngology                                     | 132                   | 106                | 100.0%                                    | 5.3                                              | 100.0%                                    | 26.6                                             |
| Physical Medicine/Rehab                            | 86                    | 100                | 100.0%                                    | 6.4                                              | 90.4%                                     | 50.2                                             |
| Plastic and Reconstructive Surgery                 | 57                    | 95                 | 96.8%                                     | 9.2                                              | 92.2%                                     | 56.1                                             |
| Podiatry                                           | 63                    | 102                | 100.0%                                    | 6.2                                              | 100.0%                                    | 20.9                                             |
| Psychiatrist                                       | 526                   | 438                | 100.0%                                    | 2.2                                              | 100.0%                                    | 7.7                                              |
| NOTE: The standard for this specialty differs from | m other specialtie    | s in this group.   | 15 MILES / 30 I                           | MINUTES 1                                        | 60 MILES / 90                             | MINUTES 夰                                        |
| Pulmonary Disease                                  | 210                   | 160                | 100.0%                                    | 5.0                                              | 100.0%                                    | 26.6                                             |
| Urology                                            | 115                   | 90                 | 100.0%                                    | 6.2                                              | 99.8%                                     | 24.0                                             |