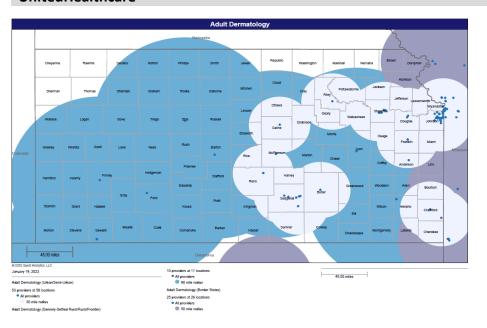

- Pharmacy
- Dental and Vision
- Ancillary Services
- HCBS (fixed-site)

Each map identifies the specialty and—where applicable—population for the service identified. Only providers contracted for the specified service are shown, including providers in border states. Provider service locations are identified on each map as a small dot and colored circles are used to represent the radius in miles from each provider service location (for the identified urban-rural classification). The size of each circle corresponds to distance requirements identified in the network standards.

For each map, a count will display the number of unique providers and locations. In some instances, many providers practice in a single location. Providers may also have multiple practice locations.

The index below identifies the classification indicators used in the maps. For all maps, the following scale is used.