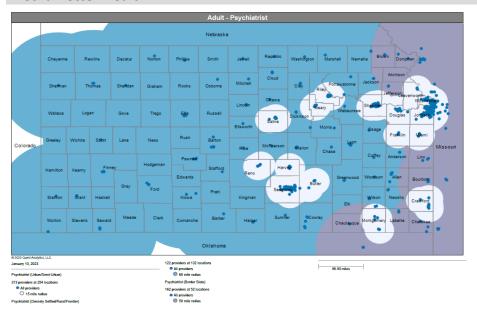

- Pharmacy
- Dental and Vision
- Ancillary Services
- HCBS (fixed-site)

Each map identifies the specialty and—where applicable—population for the service identified. Only providers contracted for the specified service are shown, including providers in border states. Provider service locations are identified on each map as a small dot and colored circles are used to represent the radius in miles from each provider service location (for the identified urban-rural classification). The size of each circle corresponds to distance requirements identified in the network standards.

For each map, a count will display the number of unique providers and locations. In some instances, many providers practice in a single location. Providers may also have multiple practice locations.

The index below identifies the classification indicators used in the maps. For all maps, the following scale is used.

# KanCare Managed Care Organization Mapped Provider Count Report Aetna Better Health

|                                                    |                       |                    | URBAN & SE                                | MI-URBAN                                         | RURAL & FRONTIER                          |                                                  |
|----------------------------------------------------|-----------------------|--------------------|-------------------------------------------|--------------------------------------------------|-------------------------------------------|--------------------------------------------------|
| Provider Specialty Type                            | # Unique<br>Providers | # Unique Locations | Percent of Members within Access Standard | Mean Distance from<br>Member to Provider<br>Type | Percent of Members within Access Standard | Mean Distance from<br>Member to Provider<br>Type |
| Primary Care Physicians                            |                       |                    | 20 MILES / 40                             | O MINUTES                                        | 30 MILES / 4                              | 5 MINUTES                                        |
| Adult Primary Care Providers                       | 2492                  | 845                | 100.0%                                    | 1.4                                              | 100.0%                                    | 3.9                                              |
| Pediatric Primary Care Providers                   | 3075                  | 876                | 100.0%                                    | 1.5                                              | 100.0%                                    | 3.9                                              |
| OB/GYN                                             |                       |                    | 15 MILES / 30                             | ) MINUTES                                        | 60 MILES / 9                              | 0 MINUTES                                        |
| OB/GYN                                             | 500                   | 278                | 100.0%                                    | 3.0                                              | 100.0%                                    | 12.6                                             |
| Behavioral Health                                  |                       |                    | 30 MILES / 60                             | MINUTES                                          | 60 MILES / 9                              | 0 MINUTES                                        |
| Adult Behavioral Health                            | 3429                  | 1133               | 100.0%                                    | 1.3                                              | 100.0%                                    | 5.5                                              |
| Pediatric Behavioral Health                        | 4026                  | 1148               | 100.0%                                    | 1.4                                              | 100.0%                                    | 5.6                                              |
| Specialist<br>ADULT SPECIALIST                     |                       |                    | 30 MILES / 60                             | ) MINUTES                                        | 90 MILES / 13                             | 35 MINUTES                                       |
| Allergy                                            | 40                    | 57                 | 98.4%                                     | 8.0                                              | 100.0%                                    | 37.2                                             |
| Cardiology                                         | 505                   | 303                | 100.0%                                    | 2.9                                              | 100.0%                                    | 15.3                                             |
| Dermatology                                        | 57                    | 120                | 100.0%                                    | 4.8                                              | 100.0%                                    | 20.2                                             |
| Gastroenterology                                   | 144                   | 116                | 100.0%                                    | 7.3                                              | 99.7%                                     | 40.5                                             |
| General Surgery                                    | 466                   | 373                | 100.0%                                    | 3.0                                              | 100.0%                                    | 7.6                                              |
| Hematology/Oncology                                | 244                   | 193                | 100.0%                                    | 4.0                                              | 100.0%                                    | 17.6                                             |
| Nephrology                                         | 135                   | 168                | 100.0%                                    | 5.0                                              | 100.0%                                    | 24.7                                             |
| Neurology                                          | 359                   | 243                | 100.0%                                    | 3.8                                              | 100.0%                                    | 14.5                                             |
| Ophthalmology                                      | 117                   | 102                | 100.0%                                    | 6.5                                              | 100.0%                                    | 26.8                                             |
| Orthopedics                                        | 301                   | 256                | 100.0%                                    | 3.2                                              | 100.0%                                    | 10.2                                             |
| Otolaryngology                                     | 132                   | 106                | 100.0%                                    | 5.3                                              | 100.0%                                    | 26.6                                             |
| Physical Medicine/Rehab                            | 86                    | 100                | 100.0%                                    | 6.4                                              | 90.4%                                     | 50.2                                             |
| Plastic and Reconstructive Surgery                 | 57                    | 95                 | 96.8%                                     | 9.2                                              | 92.2%                                     | 56.1                                             |
| Podiatry                                           | 63                    | 102                | 100.0%                                    | 6.2                                              | 100.0%                                    | 20.9                                             |
| Psychiatrist                                       | 526                   | 438                | 100.0%                                    | 2.2                                              | 100.0%                                    | 7.7                                              |
| NOTE: The standard for this specialty differs from | m other specialtie    | s in this group.   | 15 MILES / 30 I                           | MINUTES 1                                        | 60 MILES / 90                             | MINUTES 夰                                        |
| Pulmonary Disease                                  | 210                   | 160                | 100.0%                                    | 5.0                                              | 100.0%                                    | 26.6                                             |
| Urology                                            | 115                   | 90                 | 100.0%                                    | 6.2                                              | 99.8%                                     | 24.0                                             |