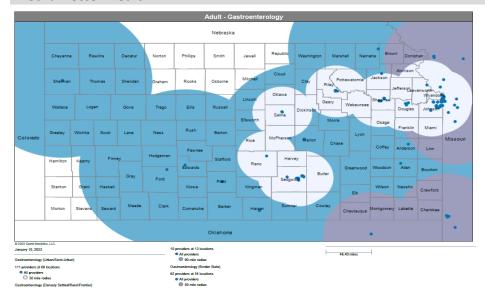

- Pharmacy
- Dental and Vision
- Ancillary Services
- HCBS (fixed-site)

Each map identifies the specialty and—where applicable—population for the service identified. Only providers contracted for the specified service are shown, including providers in border states. Provider service locations are identified on each map as a small dot and colored circles are used to represent the radius in miles from each provider service location (for the identified urban-rural classification). The size of each circle corresponds to distance requirements identified in the network standards.

For each map, a count will display the number of unique providers and locations. In some instances, many providers practice in a single location. Providers may also have multiple practice locations.

The index below identifies the classification indicators used in the maps. For all maps, the following scale is used.

# KanCare Managed Care Organization Mapped Provider Count Report Aetna Better Health

|                                                    |                       |                    | URBAN & SE                                | MI-URBAN                                         | RURAL & FRONTIER                          |                                                  |
|----------------------------------------------------|-----------------------|--------------------|-------------------------------------------|--------------------------------------------------|-------------------------------------------|--------------------------------------------------|
| Provider Specialty Type                            | # Unique<br>Providers | # Unique Locations | Percent of Members within Access Standard | Mean Distance from<br>Member to Provider<br>Type | Percent of Members within Access Standard | Mean Distance from<br>Member to Provider<br>Type |
| Primary Care Physicians                            |                       |                    | 20 MILES / 40                             | O MINUTES                                        | 30 MILES / 4                              | 5 MINUTES                                        |
| Adult Primary Care Providers                       | 2492                  | 845                | 100.0%                                    | 1.4                                              | 100.0%                                    | 3.9                                              |
| Pediatric Primary Care Providers                   | 3075                  | 876                | 100.0%                                    | 1.5                                              | 100.0%                                    | 3.9                                              |
| OB/GYN                                             |                       |                    | 15 MILES / 30                             | ) MINUTES                                        | 60 MILES / 9                              | 0 MINUTES                                        |
| OB/GYN                                             | 500                   | 278                | 100.0%                                    | 3.0                                              | 100.0%                                    | 12.6                                             |
| Behavioral Health                                  |                       |                    | 30 MILES / 60                             | MINUTES                                          | 60 MILES / 9                              | 0 MINUTES                                        |
| Adult Behavioral Health                            | 3429                  | 1133               | 100.0%                                    | 1.3                                              | 100.0%                                    | 5.5                                              |
| Pediatric Behavioral Health                        | 4026                  | 1148               | 100.0%                                    | 1.4                                              | 100.0%                                    | 5.6                                              |
| Specialist<br>ADULT SPECIALIST                     |                       |                    | 30 MILES / 60                             | ) MINUTES                                        | 90 MILES / 13                             | 35 MINUTES                                       |
| Allergy                                            | 40                    | 57                 | 98.4%                                     | 8.0                                              | 100.0%                                    | 37.2                                             |
| Cardiology                                         | 505                   | 303                | 100.0%                                    | 2.9                                              | 100.0%                                    | 15.3                                             |
| Dermatology                                        | 57                    | 120                | 100.0%                                    | 4.8                                              | 100.0%                                    | 20.2                                             |
| Gastroenterology                                   | 144                   | 116                | 100.0%                                    | 7.3                                              | 99.7%                                     | 40.5                                             |
| General Surgery                                    | 466                   | 373                | 100.0%                                    | 3.0                                              | 100.0%                                    | 7.6                                              |
| Hematology/Oncology                                | 244                   | 193                | 100.0%                                    | 4.0                                              | 100.0%                                    | 17.6                                             |
| Nephrology                                         | 135                   | 168                | 100.0%                                    | 5.0                                              | 100.0%                                    | 24.7                                             |
| Neurology                                          | 359                   | 243                | 100.0%                                    | 3.8                                              | 100.0%                                    | 14.5                                             |
| Ophthalmology                                      | 117                   | 102                | 100.0%                                    | 6.5                                              | 100.0%                                    | 26.8                                             |
| Orthopedics                                        | 301                   | 256                | 100.0%                                    | 3.2                                              | 100.0%                                    | 10.2                                             |
| Otolaryngology                                     | 132                   | 106                | 100.0%                                    | 5.3                                              | 100.0%                                    | 26.6                                             |
| Physical Medicine/Rehab                            | 86                    | 100                | 100.0%                                    | 6.4                                              | 90.4%                                     | 50.2                                             |
| Plastic and Reconstructive Surgery                 | 57                    | 95                 | 96.8%                                     | 9.2                                              | 92.2%                                     | 56.1                                             |
| Podiatry                                           | 63                    | 102                | 100.0%                                    | 6.2                                              | 100.0%                                    | 20.9                                             |
| Psychiatrist                                       | 526                   | 438                | 100.0%                                    | 2.2                                              | 100.0%                                    | 7.7                                              |
| NOTE: The standard for this specialty differs from | m other specialtie    | s in this group.   | 15 MILES / 30 I                           | MINUTES 1                                        | 60 MILES / 90                             | MINUTES 夰                                        |
| Pulmonary Disease                                  | 210                   | 160                | 100.0%                                    | 5.0                                              | 100.0%                                    | 26.6                                             |
| Urology                                            | 115                   | 90                 | 100.0%                                    | 6.2                                              | 99.8%                                     | 24.0                                             |