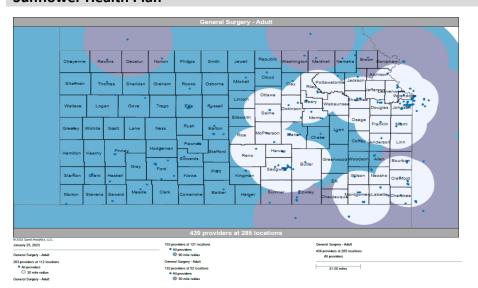

- Pharmacy
- Dental and Vision
- Ancillary Services
- HCBS (fixed-site)

Each map identifies the specialty and—where applicable—population for the service identified. Only providers contracted for the specified service are shown, including providers in border states. Provider service locations are identified on each map as a small dot and colored circles are used to represent the radius in miles from each provider service location (for the identified urban-rural classification). The size of each circle corresponds to distance requirements identified in the network standards.

For each map, a count will display the number of unique providers and locations. In some instances, many providers practice in a single location. Providers may also have multiple practice locations.

The index below identifies the classification indicators used in the maps. For all maps, the following scale is used.

# KanCare Managed Care Organization Mapped Provider Count Report Aetna Better Health

|                                                    |                       |                    | URBAN & SE                                | MI-URBAN                                         | RURAL & FRONTIER                          |                                                  |
|----------------------------------------------------|-----------------------|--------------------|-------------------------------------------|--------------------------------------------------|-------------------------------------------|--------------------------------------------------|
| Provider Specialty Type                            | # Unique<br>Providers | # Unique Locations | Percent of Members within Access Standard | Mean Distance from<br>Member to Provider<br>Type | Percent of Members within Access Standard | Mean Distance from<br>Member to Provider<br>Type |
| Primary Care Physicians                            |                       |                    | 20 MILES / 40                             | O MINUTES                                        | 30 MILES / 4                              | 5 MINUTES                                        |
| Adult Primary Care Providers                       | 2492                  | 845                | 100.0%                                    | 1.4                                              | 100.0%                                    | 3.9                                              |
| Pediatric Primary Care Providers                   | 3075                  | 876                | 100.0%                                    | 1.5                                              | 100.0%                                    | 3.9                                              |
| OB/GYN                                             |                       |                    | 15 MILES / 30                             | ) MINUTES                                        | 60 MILES / 9                              | 0 MINUTES                                        |
| OB/GYN                                             | 500                   | 278                | 100.0%                                    | 3.0                                              | 100.0%                                    | 12.6                                             |
| Behavioral Health                                  |                       |                    | 30 MILES / 60                             | MINUTES                                          | 60 MILES / 9                              | 0 MINUTES                                        |
| Adult Behavioral Health                            | 3429                  | 1133               | 100.0%                                    | 1.3                                              | 100.0%                                    | 5.5                                              |
| Pediatric Behavioral Health                        | 4026                  | 1148               | 100.0%                                    | 1.4                                              | 100.0%                                    | 5.6                                              |
| Specialist<br>ADULT SPECIALIST                     |                       |                    | 30 MILES / 60                             | ) MINUTES                                        | 90 MILES / 13                             | 35 MINUTES                                       |
| Allergy                                            | 40                    | 57                 | 98.4%                                     | 8.0                                              | 100.0%                                    | 37.2                                             |
| Cardiology                                         | 505                   | 303                | 100.0%                                    | 2.9                                              | 100.0%                                    | 15.3                                             |
| Dermatology                                        | 57                    | 120                | 100.0%                                    | 4.8                                              | 100.0%                                    | 20.2                                             |
| Gastroenterology                                   | 144                   | 116                | 100.0%                                    | 7.3                                              | 99.7%                                     | 40.5                                             |
| General Surgery                                    | 466                   | 373                | 100.0%                                    | 3.0                                              | 100.0%                                    | 7.6                                              |
| Hematology/Oncology                                | 244                   | 193                | 100.0%                                    | 4.0                                              | 100.0%                                    | 17.6                                             |
| Nephrology                                         | 135                   | 168                | 100.0%                                    | 5.0                                              | 100.0%                                    | 24.7                                             |
| Neurology                                          | 359                   | 243                | 100.0%                                    | 3.8                                              | 100.0%                                    | 14.5                                             |
| Ophthalmology                                      | 117                   | 102                | 100.0%                                    | 6.5                                              | 100.0%                                    | 26.8                                             |
| Orthopedics                                        | 301                   | 256                | 100.0%                                    | 3.2                                              | 100.0%                                    | 10.2                                             |
| Otolaryngology                                     | 132                   | 106                | 100.0%                                    | 5.3                                              | 100.0%                                    | 26.6                                             |
| Physical Medicine/Rehab                            | 86                    | 100                | 100.0%                                    | 6.4                                              | 90.4%                                     | 50.2                                             |
| Plastic and Reconstructive Surgery                 | 57                    | 95                 | 96.8%                                     | 9.2                                              | 92.2%                                     | 56.1                                             |
| Podiatry                                           | 63                    | 102                | 100.0%                                    | 6.2                                              | 100.0%                                    | 20.9                                             |
| Psychiatrist                                       | 526                   | 438                | 100.0%                                    | 2.2                                              | 100.0%                                    | 7.7                                              |
| NOTE: The standard for this specialty differs from | m other specialtie    | s in this group.   | 15 MILES / 30 I                           | MINUTES 1                                        | 60 MILES / 90                             | MINUTES 夰                                        |
| Pulmonary Disease                                  | 210                   | 160                | 100.0%                                    | 5.0                                              | 100.0%                                    | 26.6                                             |
| Urology                                            | 115                   | 90                 | 100.0%                                    | 6.2                                              | 99.8%                                     | 24.0                                             |