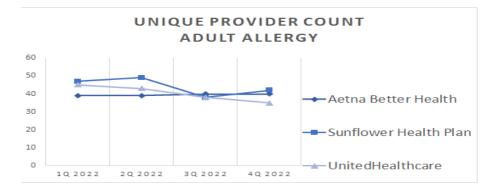

# KanCare Managed Care Organization Mapped Provider Count Report Aetna Better Health

|                                                    |                       |                    | URBAN & SE                                | MI-URBAN                                         | RURAL & FRONTIER                          |                                                  |
|----------------------------------------------------|-----------------------|--------------------|-------------------------------------------|--------------------------------------------------|-------------------------------------------|--------------------------------------------------|
| Provider Specialty Type                            | # Unique<br>Providers | # Unique Locations | Percent of Members within Access Standard | Mean Distance from<br>Member to Provider<br>Type | Percent of Members within Access Standard | Mean Distance from<br>Member to Provider<br>Type |
| Primary Care Physicians                            |                       |                    | 20 MILES / 40                             | O MINUTES                                        | 30 MILES / 4                              | 5 MINUTES                                        |
| Adult Primary Care Providers                       | 2492                  | 845                | 100.0%                                    | 1.4                                              | 100.0%                                    | 3.9                                              |
| Pediatric Primary Care Providers                   | 3075                  | 876                | 100.0%                                    | 1.5                                              | 100.0%                                    | 3.9                                              |
| OB/GYN                                             |                       |                    | 15 MILES / 30                             | ) MINUTES                                        | 60 MILES / 9                              | 0 MINUTES                                        |
| OB/GYN                                             | 500                   | 278                | 100.0%                                    | 3.0                                              | 100.0%                                    | 12.6                                             |
| Behavioral Health                                  |                       |                    | 30 MILES / 60                             | MINUTES                                          | 60 MILES / 9                              | 0 MINUTES                                        |
| Adult Behavioral Health                            | 3429                  | 1133               | 100.0%                                    | 1.3                                              | 100.0%                                    | 5.5                                              |
| Pediatric Behavioral Health                        | 4026                  | 1148               | 100.0%                                    | 1.4                                              | 100.0%                                    | 5.6                                              |
| Specialist<br>ADULT SPECIALIST                     |                       |                    | 30 MILES / 60                             | ) MINUTES                                        | 90 MILES / 13                             | 35 MINUTES                                       |
| Allergy                                            | 40                    | 57                 | 98.4%                                     | 8.0                                              | 100.0%                                    | 37.2                                             |
| Cardiology                                         | 505                   | 303                | 100.0%                                    | 2.9                                              | 100.0%                                    | 15.3                                             |
| Dermatology                                        | 57                    | 120                | 100.0%                                    | 4.8                                              | 100.0%                                    | 20.2                                             |
| Gastroenterology                                   | 144                   | 116                | 100.0%                                    | 7.3                                              | 99.7%                                     | 40.5                                             |
| General Surgery                                    | 466                   | 373                | 100.0%                                    | 3.0                                              | 100.0%                                    | 7.6                                              |
| Hematology/Oncology                                | 244                   | 193                | 100.0%                                    | 4.0                                              | 100.0%                                    | 17.6                                             |
| Nephrology                                         | 135                   | 168                | 100.0%                                    | 5.0                                              | 100.0%                                    | 24.7                                             |
| Neurology                                          | 359                   | 243                | 100.0%                                    | 3.8                                              | 100.0%                                    | 14.5                                             |
| Ophthalmology                                      | 117                   | 102                | 100.0%                                    | 6.5                                              | 100.0%                                    | 26.8                                             |
| Orthopedics                                        | 301                   | 256                | 100.0%                                    | 3.2                                              | 100.0%                                    | 10.2                                             |
| Otolaryngology                                     | 132                   | 106                | 100.0%                                    | 5.3                                              | 100.0%                                    | 26.6                                             |
| Physical Medicine/Rehab                            | 86                    | 100                | 100.0%                                    | 6.4                                              | 90.4%                                     | 50.2                                             |
| Plastic and Reconstructive Surgery                 | 57                    | 95                 | 96.8%                                     | 9.2                                              | 92.2%                                     | 56.1                                             |
| Podiatry                                           | 63                    | 102                | 100.0%                                    | 6.2                                              | 100.0%                                    | 20.9                                             |
| Psychiatrist                                       | 526                   | 438                | 100.0%                                    | 2.2                                              | 100.0%                                    | 7.7                                              |
| NOTE: The standard for this specialty differs from | m other specialtie    | s in this group.   | 15 MILES / 30 I                           | MINUTES 1                                        | 60 MILES / 90                             | MINUTES 夰                                        |
| Pulmonary Disease                                  | 210                   | 160                | 100.0%                                    | 5.0                                              | 100.0%                                    | 26.6                                             |
| Urology                                            | 115                   | 90                 | 100.0%                                    | 6.2                                              | 99.8%                                     | 24.0                                             |