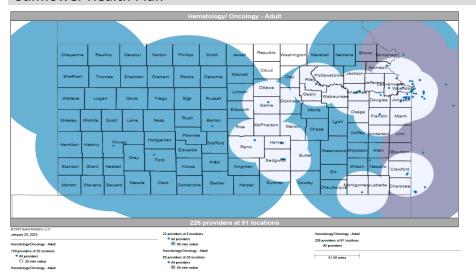

- Pharmacy
- Dental and Vision
- Ancillary Services
- HCBS (fixed-site)

Each map identifies the specialty and—where applicable—population for the service identified. Only providers contracted for the specified service are shown, including providers in border states. Provider service locations are identified on each map as a small dot and colored circles are used to represent the radius in miles from each provider service location (for the identified urban-rural classification). The size of each circle corresponds to distance requirements identified in the network standards.

For each map, a count will display the number of unique providers and locations. In some instances, many providers practice in a single location. Providers may also have multiple practice locations.

The index below identifies the classification indicators used in the maps. For all maps, the following scale is used.