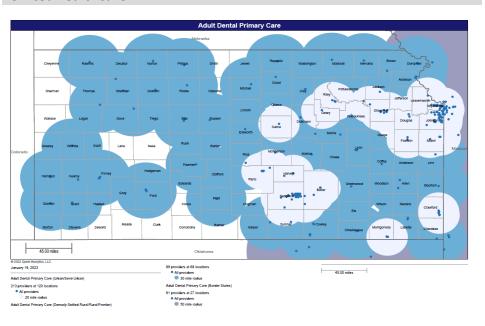

- Pharmacy
- Dental and Vision
- Ancillary Services
- HCBS (fixed-site)

Each map identifies the specialty and—where applicable—population for the service identified. Only providers contracted for the specified service are shown, including providers in border states. Provider service locations are identified on each map as a small dot and colored circles are used to represent the radius in miles from each provider service location (for the identified urban-rural classification). The size of each circle corresponds to distance requirements identified in the network standards.

For each map, a count will display the number of unique providers and locations. In some instances, many providers practice in a single location. Providers may also have multiple practice locations.

The index below identifies the classification indicators used in the maps. For all maps, the following scale is used.