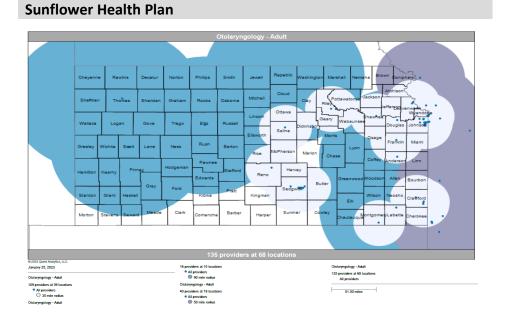

- Pharmacy
- Dental and Vision
- Ancillary Services
- HCBS (fixed-site)

Each map identifies the specialty and—where applicable—population for the service identified. Only providers contracted for the specified service are shown, including providers in border states. Provider service locations are identified on each map as a small dot and colored circles are used to represent the radius in miles from each provider service location (for the identified urban-rural classification). The size of each circle corresponds to distance requirements identified in the network standards.

For each map, a count will display the number of unique providers and locations. In some instances, many providers practice in a single location. Providers may also have multiple practice locations.

The index below identifies the classification indicators used in the maps. For all maps, the following scale is used.