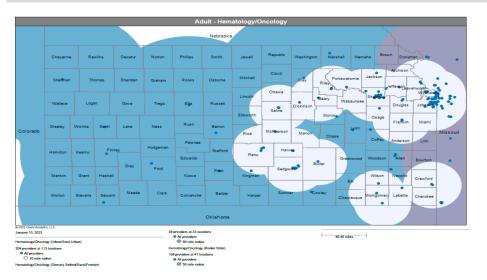

- Pharmacy
- Dental and Vision
- Ancillary Services
- HCBS (fixed-site)

Each map identifies the specialty and—where applicable—population for the service identified. Only providers contracted for the specified service are shown, including providers in border states. Provider service locations are identified on each map as a small dot and colored circles are used to represent the radius in miles from each provider service location (for the identified urban-rural classification). The size of each circle corresponds to distance requirements identified in the network standards.

For each map, a count will display the number of unique providers and locations. In some instances, many providers practice in a single location. Providers may also have multiple practice locations.

The index below identifies the classification indicators used in the maps. For all maps, the following scale is used.