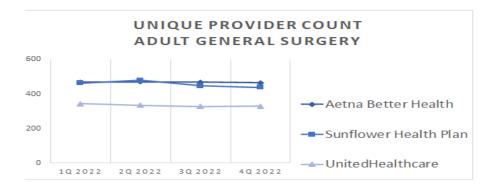

For each map, a count will display the number of unique providers and locations. In some instances, many providers practice in a single location. Providers may also have multiple practice locations.

The index below identifies the classification indicators used in the maps. For all maps, the following scale is used.