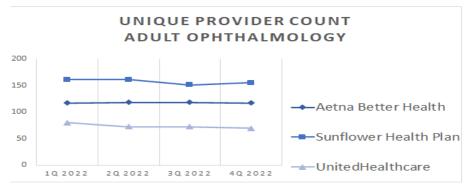

For each map, a count will display the number of unique providers and locations. In some instances, many providers practice in a single location. Providers may also have multiple practice locations.

The index below identifies the classification indicators used in the maps. For all maps, the following scale is used.