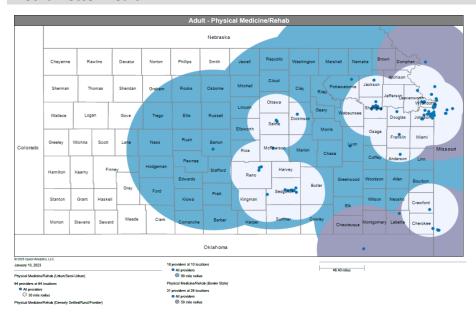

- Pharmacy
- Dental and Vision
- Ancillary Services
- HCBS (fixed-site)

Each map identifies the specialty and—where applicable—population for the service identified. Only providers contracted for the specified service are shown, including providers in border states. Provider service locations are identified on each map as a small dot and colored circles are used to represent the radius in miles from each provider service location (for the identified urban-rural classification). The size of each circle corresponds to distance requirements identified in the network standards.

For each map, a count will display the number of unique providers and locations. In some instances, many providers practice in a single location. Providers may also have multiple practice locations.

The index below identifies the classification indicators used in the maps. For all maps, the following scale is used.

# KanCare Managed Care Organization Mapped Provider Count Report Aetna Better Health

|                                                    |                       |                    | URBAN & SE                                | MI-URBAN                                         | RURAL & FRONTIER                          |                                                  |
|----------------------------------------------------|-----------------------|--------------------|-------------------------------------------|--------------------------------------------------|-------------------------------------------|--------------------------------------------------|
| Provider Specialty Type                            | # Unique<br>Providers | # Unique Locations | Percent of Members within Access Standard | Mean Distance from<br>Member to Provider<br>Type | Percent of Members within Access Standard | Mean Distance from<br>Member to Provider<br>Type |
| Primary Care Physicians                            |                       |                    | 20 MILES / 40                             | O MINUTES                                        | 30 MILES / 4                              | 5 MINUTES                                        |
| Adult Primary Care Providers                       | 2492                  | 845                | 100.0%                                    | 1.4                                              | 100.0%                                    | 3.9                                              |
| Pediatric Primary Care Providers                   | 3075                  | 876                | 100.0%                                    | 1.5                                              | 100.0%                                    | 3.9                                              |
| OB/GYN                                             |                       |                    | 15 MILES / 30                             | ) MINUTES                                        | 60 MILES / 9                              | 0 MINUTES                                        |
| OB/GYN                                             | 500                   | 278                | 100.0%                                    | 3.0                                              | 100.0%                                    | 12.6                                             |
| Behavioral Health                                  |                       |                    | 30 MILES / 60                             | MINUTES                                          | 60 MILES / 9                              | 0 MINUTES                                        |
| Adult Behavioral Health                            | 3429                  | 1133               | 100.0%                                    | 1.3                                              | 100.0%                                    | 5.5                                              |
| Pediatric Behavioral Health                        | 4026                  | 1148               | 100.0%                                    | 1.4                                              | 100.0%                                    | 5.6                                              |
| Specialist<br>ADULT SPECIALIST                     |                       |                    | 30 MILES / 60                             | ) MINUTES                                        | 90 MILES / 13                             | 35 MINUTES                                       |
| Allergy                                            | 40                    | 57                 | 98.4%                                     | 8.0                                              | 100.0%                                    | 37.2                                             |
| Cardiology                                         | 505                   | 303                | 100.0%                                    | 2.9                                              | 100.0%                                    | 15.3                                             |
| Dermatology                                        | 57                    | 120                | 100.0%                                    | 4.8                                              | 100.0%                                    | 20.2                                             |
| Gastroenterology                                   | 144                   | 116                | 100.0%                                    | 7.3                                              | 99.7%                                     | 40.5                                             |
| General Surgery                                    | 466                   | 373                | 100.0%                                    | 3.0                                              | 100.0%                                    | 7.6                                              |
| Hematology/Oncology                                | 244                   | 193                | 100.0%                                    | 4.0                                              | 100.0%                                    | 17.6                                             |
| Nephrology                                         | 135                   | 168                | 100.0%                                    | 5.0                                              | 100.0%                                    | 24.7                                             |
| Neurology                                          | 359                   | 243                | 100.0%                                    | 3.8                                              | 100.0%                                    | 14.5                                             |
| Ophthalmology                                      | 117                   | 102                | 100.0%                                    | 6.5                                              | 100.0%                                    | 26.8                                             |
| Orthopedics                                        | 301                   | 256                | 100.0%                                    | 3.2                                              | 100.0%                                    | 10.2                                             |
| Otolaryngology                                     | 132                   | 106                | 100.0%                                    | 5.3                                              | 100.0%                                    | 26.6                                             |
| Physical Medicine/Rehab                            | 86                    | 100                | 100.0%                                    | 6.4                                              | 90.4%                                     | 50.2                                             |
| Plastic and Reconstructive Surgery                 | 57                    | 95                 | 96.8%                                     | 9.2                                              | 92.2%                                     | 56.1                                             |
| Podiatry                                           | 63                    | 102                | 100.0%                                    | 6.2                                              | 100.0%                                    | 20.9                                             |
| Psychiatrist                                       | 526                   | 438                | 100.0%                                    | 2.2                                              | 100.0%                                    | 7.7                                              |
| NOTE: The standard for this specialty differs from | m other specialtie    | s in this group.   | 15 MILES / 30 I                           | MINUTES 1                                        | 60 MILES / 90                             | MINUTES 夰                                        |
| Pulmonary Disease                                  | 210                   | 160                | 100.0%                                    | 5.0                                              | 100.0%                                    | 26.6                                             |
| Urology                                            | 115                   | 90                 | 100.0%                                    | 6.2                                              | 99.8%                                     | 24.0                                             |