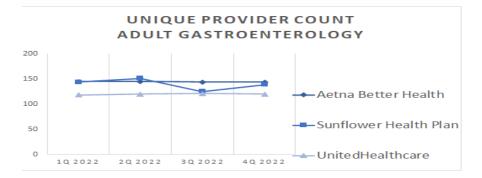

For each map, a count will display the number of unique providers and locations. In some instances, many providers practice in a single location. Providers may also have multiple practice locations.

The index below identifies the classification indicators used in the maps. For all maps, the following scale is used.