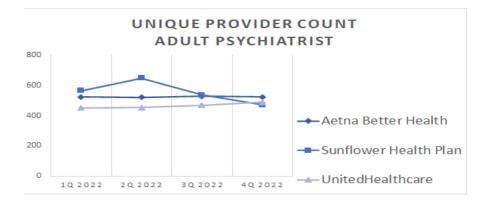

For each map, a count will display the number of unique providers and locations. In some instances, many providers practice in a single location. Providers may also have multiple practice locations.

The index below identifies the classification indicators used in the maps. For all maps, the following scale is used.