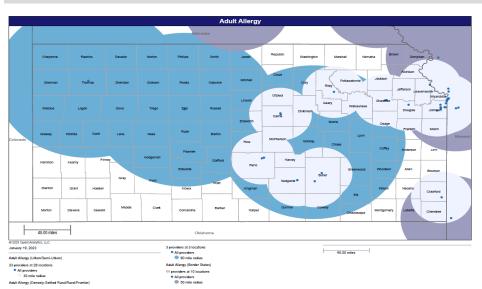

- Pharmacy
- Dental and Vision
- Ancillary Services
- HCBS (fixed-site)

Each map identifies the specialty and—where applicable—population for the service identified. Only providers contracted for the specified service are shown, including providers in border states. Provider service locations are identified on each map as a small dot and colored circles are used to represent the radius in miles from each provider service location (for the identified urban-rural classification). The size of each circle corresponds to distance requirements identified in the network standards.

For each map, a count will display the number of unique providers and locations. In some instances, many providers practice in a single location. Providers may also have multiple practice locations.

The index below identifies the classification indicators used in the maps. For all maps, the following scale is used.

# KanCare Managed Care Organization Mapped Provider Count Report Aetna Better Health

|                                                    |                       |                    | URBAN & SE                                | MI-URBAN                                         | RURAL & FRONTIER                          |                                                  |
|----------------------------------------------------|-----------------------|--------------------|-------------------------------------------|--------------------------------------------------|-------------------------------------------|--------------------------------------------------|
| Provider Specialty Type                            | # Unique<br>Providers | # Unique Locations | Percent of Members within Access Standard | Mean Distance from<br>Member to Provider<br>Type | Percent of Members within Access Standard | Mean Distance from<br>Member to Provider<br>Type |
| Primary Care Physicians                            |                       |                    | 20 MILES / 40                             | O MINUTES                                        | 30 MILES / 4                              | 5 MINUTES                                        |
| Adult Primary Care Providers                       | 2492                  | 845                | 100.0%                                    | 1.4                                              | 100.0%                                    | 3.9                                              |
| Pediatric Primary Care Providers                   | 3075                  | 876                | 100.0%                                    | 1.5                                              | 100.0%                                    | 3.9                                              |
| OB/GYN                                             |                       |                    | 15 MILES / 30                             | ) MINUTES                                        | 60 MILES / 9                              | 0 MINUTES                                        |
| OB/GYN                                             | 500                   | 278                | 100.0%                                    | 3.0                                              | 100.0%                                    | 12.6                                             |
| Behavioral Health                                  |                       |                    | 30 MILES / 60                             | MINUTES                                          | 60 MILES / 9                              | 0 MINUTES                                        |
| Adult Behavioral Health                            | 3429                  | 1133               | 100.0%                                    | 1.3                                              | 100.0%                                    | 5.5                                              |
| Pediatric Behavioral Health                        | 4026                  | 1148               | 100.0%                                    | 1.4                                              | 100.0%                                    | 5.6                                              |
| Specialist<br>ADULT SPECIALIST                     |                       |                    | 30 MILES / 60                             | ) MINUTES                                        | 90 MILES / 13                             | 35 MINUTES                                       |
| Allergy                                            | 40                    | 57                 | 98.4%                                     | 8.0                                              | 100.0%                                    | 37.2                                             |
| Cardiology                                         | 505                   | 303                | 100.0%                                    | 2.9                                              | 100.0%                                    | 15.3                                             |
| Dermatology                                        | 57                    | 120                | 100.0%                                    | 4.8                                              | 100.0%                                    | 20.2                                             |
| Gastroenterology                                   | 144                   | 116                | 100.0%                                    | 7.3                                              | 99.7%                                     | 40.5                                             |
| General Surgery                                    | 466                   | 373                | 100.0%                                    | 3.0                                              | 100.0%                                    | 7.6                                              |
| Hematology/Oncology                                | 244                   | 193                | 100.0%                                    | 4.0                                              | 100.0%                                    | 17.6                                             |
| Nephrology                                         | 135                   | 168                | 100.0%                                    | 5.0                                              | 100.0%                                    | 24.7                                             |
| Neurology                                          | 359                   | 243                | 100.0%                                    | 3.8                                              | 100.0%                                    | 14.5                                             |
| Ophthalmology                                      | 117                   | 102                | 100.0%                                    | 6.5                                              | 100.0%                                    | 26.8                                             |
| Orthopedics                                        | 301                   | 256                | 100.0%                                    | 3.2                                              | 100.0%                                    | 10.2                                             |
| Otolaryngology                                     | 132                   | 106                | 100.0%                                    | 5.3                                              | 100.0%                                    | 26.6                                             |
| Physical Medicine/Rehab                            | 86                    | 100                | 100.0%                                    | 6.4                                              | 90.4%                                     | 50.2                                             |
| Plastic and Reconstructive Surgery                 | 57                    | 95                 | 96.8%                                     | 9.2                                              | 92.2%                                     | 56.1                                             |
| Podiatry                                           | 63                    | 102                | 100.0%                                    | 6.2                                              | 100.0%                                    | 20.9                                             |
| Psychiatrist                                       | 526                   | 438                | 100.0%                                    | 2.2                                              | 100.0%                                    | 7.7                                              |
| NOTE: The standard for this specialty differs from | m other specialtie    | s in this group.   | 15 MILES / 30 I                           | MINUTES 1                                        | 60 MILES / 90                             | MINUTES 夰                                        |
| Pulmonary Disease                                  | 210                   | 160                | 100.0%                                    | 5.0                                              | 100.0%                                    | 26.6                                             |
| Urology                                            | 115                   | 90                 | 100.0%                                    | 6.2                                              | 99.8%                                     | 24.0                                             |