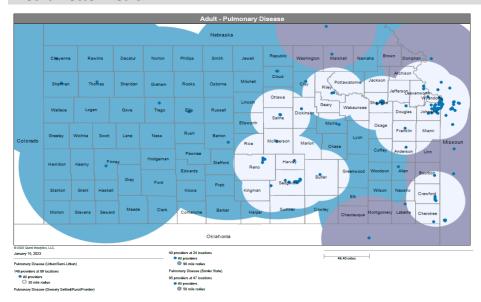

- Pharmacy
- Dental and Vision
- Ancillary Services
- HCBS (fixed-site)

Each map identifies the specialty and—where applicable—population for the service identified. Only providers contracted for the specified service are shown, including providers in border states. Provider service locations are identified on each map as a small dot and colored circles are used to represent the radius in miles from each provider service location (for the identified urban-rural classification). The size of each circle corresponds to distance requirements identified in the network standards.

For each map, a count will display the number of unique providers and locations. In some instances, many providers practice in a single location. Providers may also have multiple practice locations.

The index below identifies the classification indicators used in the maps. For all maps, the following scale is used.

# KanCare Managed Care Organization Mapped Provider Count Report Aetna Better Health

|                                                    |                       |                    | URBAN & SE                                | MI-URBAN                                         | RURAL & FRONTIER                          |                                                  |
|----------------------------------------------------|-----------------------|--------------------|-------------------------------------------|--------------------------------------------------|-------------------------------------------|--------------------------------------------------|
| Provider Specialty Type                            | # Unique<br>Providers | # Unique Locations | Percent of Members within Access Standard | Mean Distance from<br>Member to Provider<br>Type | Percent of Members within Access Standard | Mean Distance from<br>Member to Provider<br>Type |
| Primary Care Physicians                            |                       |                    | 20 MILES / 40                             | O MINUTES                                        | 30 MILES / 4                              | 5 MINUTES                                        |
| Adult Primary Care Providers                       | 2492                  | 845                | 100.0%                                    | 1.4                                              | 100.0%                                    | 3.9                                              |
| Pediatric Primary Care Providers                   | 3075                  | 876                | 100.0%                                    | 1.5                                              | 100.0%                                    | 3.9                                              |
| OB/GYN                                             |                       |                    | 15 MILES / 30                             | ) MINUTES                                        | 60 MILES / 9                              | 0 MINUTES                                        |
| OB/GYN                                             | 500                   | 278                | 100.0%                                    | 3.0                                              | 100.0%                                    | 12.6                                             |
| Behavioral Health                                  |                       |                    | 30 MILES / 60                             | MINUTES                                          | 60 MILES / 9                              | 0 MINUTES                                        |
| Adult Behavioral Health                            | 3429                  | 1133               | 100.0%                                    | 1.3                                              | 100.0%                                    | 5.5                                              |
| Pediatric Behavioral Health                        | 4026                  | 1148               | 100.0%                                    | 1.4                                              | 100.0%                                    | 5.6                                              |
| Specialist<br>ADULT SPECIALIST                     |                       |                    | 30 MILES / 60                             | ) MINUTES                                        | 90 MILES / 13                             | 35 MINUTES                                       |
| Allergy                                            | 40                    | 57                 | 98.4%                                     | 8.0                                              | 100.0%                                    | 37.2                                             |
| Cardiology                                         | 505                   | 303                | 100.0%                                    | 2.9                                              | 100.0%                                    | 15.3                                             |
| Dermatology                                        | 57                    | 120                | 100.0%                                    | 4.8                                              | 100.0%                                    | 20.2                                             |
| Gastroenterology                                   | 144                   | 116                | 100.0%                                    | 7.3                                              | 99.7%                                     | 40.5                                             |
| General Surgery                                    | 466                   | 373                | 100.0%                                    | 3.0                                              | 100.0%                                    | 7.6                                              |
| Hematology/Oncology                                | 244                   | 193                | 100.0%                                    | 4.0                                              | 100.0%                                    | 17.6                                             |
| Nephrology                                         | 135                   | 168                | 100.0%                                    | 5.0                                              | 100.0%                                    | 24.7                                             |
| Neurology                                          | 359                   | 243                | 100.0%                                    | 3.8                                              | 100.0%                                    | 14.5                                             |
| Ophthalmology                                      | 117                   | 102                | 100.0%                                    | 6.5                                              | 100.0%                                    | 26.8                                             |
| Orthopedics                                        | 301                   | 256                | 100.0%                                    | 3.2                                              | 100.0%                                    | 10.2                                             |
| Otolaryngology                                     | 132                   | 106                | 100.0%                                    | 5.3                                              | 100.0%                                    | 26.6                                             |
| Physical Medicine/Rehab                            | 86                    | 100                | 100.0%                                    | 6.4                                              | 90.4%                                     | 50.2                                             |
| Plastic and Reconstructive Surgery                 | 57                    | 95                 | 96.8%                                     | 9.2                                              | 92.2%                                     | 56.1                                             |
| Podiatry                                           | 63                    | 102                | 100.0%                                    | 6.2                                              | 100.0%                                    | 20.9                                             |
| Psychiatrist                                       | 526                   | 438                | 100.0%                                    | 2.2                                              | 100.0%                                    | 7.7                                              |
| NOTE: The standard for this specialty differs from | m other specialtie    | s in this group.   | 15 MILES / 30 I                           | MINUTES 1                                        | 60 MILES / 90                             | MINUTES 夰                                        |
| Pulmonary Disease                                  | 210                   | 160                | 100.0%                                    | 5.0                                              | 100.0%                                    | 26.6                                             |
| Urology                                            | 115                   | 90                 | 100.0%                                    | 6.2                                              | 99.8%                                     | 24.0                                             |