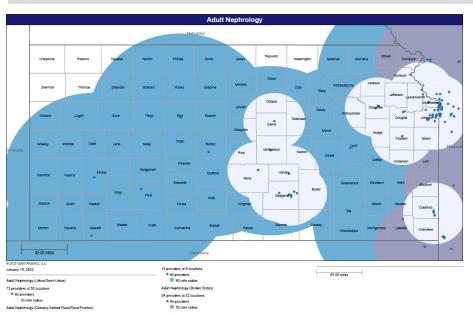

- Pharmacy
- Dental and Vision
- Ancillary Services
- HCBS (fixed-site)

Each map identifies the specialty and—where applicable—population for the service identified. Only providers contracted for the specified service are shown, including providers in border states. Provider service locations are identified on each map as a small dot and colored circles are used to represent the radius in miles from each provider service location (for the identified urban-rural classification). The size of each circle corresponds to distance requirements identified in the network standards.

For each map, a count will display the number of unique providers and locations. In some instances, many providers practice in a single location. Providers may also have multiple practice locations.

The index below identifies the classification indicators used in the maps. For all maps, the following scale is used.