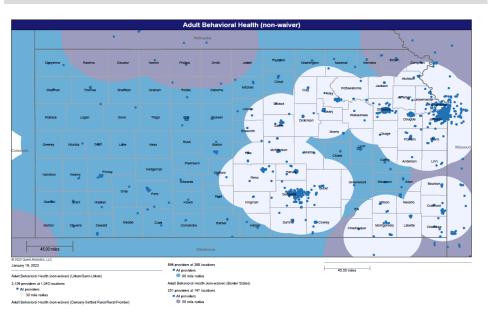

The provider categories included in the maps are listed below:

- Adult Primary Care Providers (PCPs)
- Pediatric Primary Care Providers (PCPs)
- OB/GYN
- Adult Behavioral Health (non-waiver)

- Pediatric Behavioral Health (non-waiver)
- Adult Specialists
- Pediatric Specialists
- Hospital

- Pharmacy
- Dental and Vision
- Ancillary Services
- HCBS (fixed-site)

Each map identifies the specialty and—where applicable—population for the service identified. Only providers contracted for the specified service are shown, including providers in border states. Provider service locations are identified on each map as a small dot and colored circles are used to represent the radius in miles from each provider service location (for the identified urban-rural classification). The size of each circle corresponds to distance requirements identified in the network standards.

For each map, a count will display the number of unique providers and locations. In some instances, many providers practice in a single location. Providers may also have multiple practice locations.

The index below identifies the classification indicators used in the maps. For all maps, the following scale is used.

# KanCare Managed Care Organization Mapped Provider Count Report Aetna Better Health

|                                                    |                       |                    | URBAN & SE                                | MI-URBAN                                         | RURAL & FRONTIER                          |                                                  |
|----------------------------------------------------|-----------------------|--------------------|-------------------------------------------|--------------------------------------------------|-------------------------------------------|--------------------------------------------------|
| Provider Specialty Type                            | # Unique<br>Providers | # Unique Locations | Percent of Members within Access Standard | Mean Distance from<br>Member to Provider<br>Type | Percent of Members within Access Standard | Mean Distance from<br>Member to Provider<br>Type |
| Primary Care Physicians                            |                       |                    | 20 MILES / 40                             | O MINUTES                                        | 30 MILES / 4                              | 5 MINUTES                                        |
| Adult Primary Care Providers                       | 2492                  | 845                | 100.0%                                    | 1.4                                              | 100.0%                                    | 3.9                                              |
| Pediatric Primary Care Providers                   | 3075                  | 876                | 100.0%                                    | 1.5                                              | 100.0%                                    | 3.9                                              |
| OB/GYN                                             |                       |                    | 15 MILES / 30                             | ) MINUTES                                        | 60 MILES / 9                              | 0 MINUTES                                        |
| OB/GYN                                             | 500                   | 278                | 100.0%                                    | 3.0                                              | 100.0%                                    | 12.6                                             |
| Behavioral Health                                  |                       |                    | 30 MILES / 60                             | MINUTES                                          | 60 MILES / 9                              | 0 MINUTES                                        |
| Adult Behavioral Health                            | 3429                  | 1133               | 100.0%                                    | 1.3                                              | 100.0%                                    | 5.5                                              |
| Pediatric Behavioral Health                        | 4026                  | 1148               | 100.0%                                    | 1.4                                              | 100.0%                                    | 5.6                                              |
| Specialist<br>ADULT SPECIALIST                     |                       |                    | 30 MILES / 60                             | ) MINUTES                                        | 90 MILES / 13                             | 35 MINUTES                                       |
| Allergy                                            | 40                    | 57                 | 98.4%                                     | 8.0                                              | 100.0%                                    | 37.2                                             |
| Cardiology                                         | 505                   | 303                | 100.0%                                    | 2.9                                              | 100.0%                                    | 15.3                                             |
| Dermatology                                        | 57                    | 120                | 100.0%                                    | 4.8                                              | 100.0%                                    | 20.2                                             |
| Gastroenterology                                   | 144                   | 116                | 100.0%                                    | 7.3                                              | 99.7%                                     | 40.5                                             |
| General Surgery                                    | 466                   | 373                | 100.0%                                    | 3.0                                              | 100.0%                                    | 7.6                                              |
| Hematology/Oncology                                | 244                   | 193                | 100.0%                                    | 4.0                                              | 100.0%                                    | 17.6                                             |
| Nephrology                                         | 135                   | 168                | 100.0%                                    | 5.0                                              | 100.0%                                    | 24.7                                             |
| Neurology                                          | 359                   | 243                | 100.0%                                    | 3.8                                              | 100.0%                                    | 14.5                                             |
| Ophthalmology                                      | 117                   | 102                | 100.0%                                    | 6.5                                              | 100.0%                                    | 26.8                                             |
| Orthopedics                                        | 301                   | 256                | 100.0%                                    | 3.2                                              | 100.0%                                    | 10.2                                             |
| Otolaryngology                                     | 132                   | 106                | 100.0%                                    | 5.3                                              | 100.0%                                    | 26.6                                             |
| Physical Medicine/Rehab                            | 86                    | 100                | 100.0%                                    | 6.4                                              | 90.4%                                     | 50.2                                             |
| Plastic and Reconstructive Surgery                 | 57                    | 95                 | 96.8%                                     | 9.2                                              | 92.2%                                     | 56.1                                             |
| Podiatry                                           | 63                    | 102                | 100.0%                                    | 6.2                                              | 100.0%                                    | 20.9                                             |
| Psychiatrist                                       | 526                   | 438                | 100.0%                                    | 2.2                                              | 100.0%                                    | 7.7                                              |
| NOTE: The standard for this specialty differs from | m other specialtie    | s in this group.   | 15 MILES / 30 I                           | MINUTES 1                                        | 60 MILES / 90                             | MINUTES 夰                                        |
| Pulmonary Disease                                  | 210                   | 160                | 100.0%                                    | 5.0                                              | 100.0%                                    | 26.6                                             |
| Urology                                            | 115                   | 90                 | 100.0%                                    | 6.2                                              | 99.8%                                     | 24.0                                             |