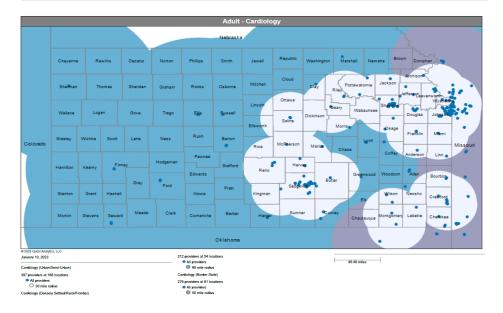

- Pharmacy
- Dental and Vision
- Ancillary Services
- HCBS (fixed-site)

Each map identifies the specialty and—where applicable—population for the service identified. Only providers contracted for the specified service are shown, including providers in border states. Provider service locations are identified on each map as a small dot and colored circles are used to represent the radius in miles from each provider service location (for the identified urban-rural classification). The size of each circle corresponds to distance requirements identified in the network standards.

For each map, a count will display the number of unique providers and locations. In some instances, many providers practice in a single location. Providers may also have multiple practice locations.

The index below identifies the classification indicators used in the maps. For all maps, the following scale is used.