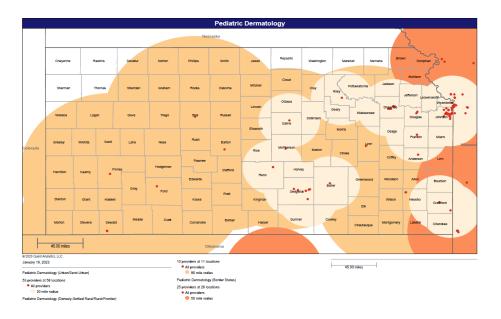

- Pharmacy
- Dental and Vision
- Ancillary Services
- HCBS (fixed-site)

Each map identifies the specialty and—where applicable—population for the service identified. Only providers contracted for the specified service are shown, including providers in border states. Provider service locations are identified on each map as a small dot and colored circles are used to represent the radius in miles from each provider service location (for the identified urban-rural classification). The size of each circle corresponds to distance requirements identified in the network standards.

For each map, a count will display the number of unique providers and locations. In some instances, many providers practice in a single location. Providers may also have multiple practice locations.

The index below identifies the classification indicators used in the maps. For all maps, the following scale is used.