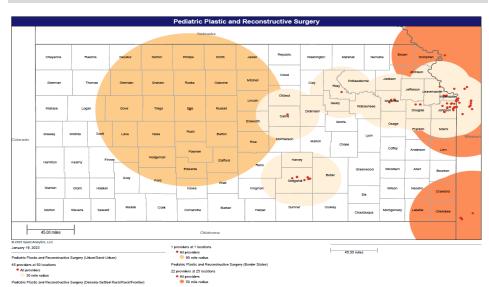

- Pharmacy
- Dental and Vision
- Ancillary Services
- HCBS (fixed-site)

Each map identifies the specialty and—where applicable—population for the service identified. Only providers contracted for the specified service are shown, including providers in border states. Provider service locations are identified on each map as a small dot and colored circles are used to represent the radius in miles from each provider service location (for the identified urban-rural classification). The size of each circle corresponds to distance requirements identified in the network standards.

For each map, a count will display the number of unique providers and locations. In some instances, many providers practice in a single location. Providers may also have multiple practice locations.

The index below identifies the classification indicators used in the maps. For all maps, the following scale is used.