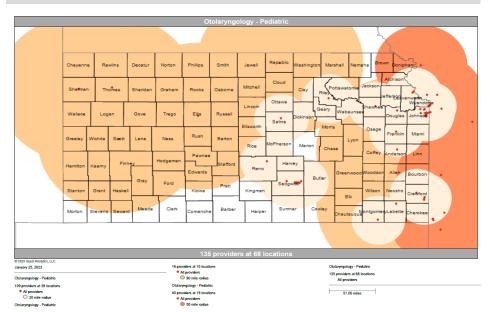

- Pharmacy
- Dental and Vision
- Ancillary Services
- HCBS (fixed-site)

Each map identifies the specialty and—where applicable—population for the service identified. Only providers contracted for the specified service are shown, including providers in border states. Provider service locations are identified on each map as a small dot and colored circles are used to represent the radius in miles from each provider service location (for the identified urban-rural classification). The size of each circle corresponds to distance requirements identified in the network standards.

For each map, a count will display the number of unique providers and locations. In some instances, many providers practice in a single location. Providers may also have multiple practice locations.

The index below identifies the classification indicators used in the maps. For all maps, the following scale is used.