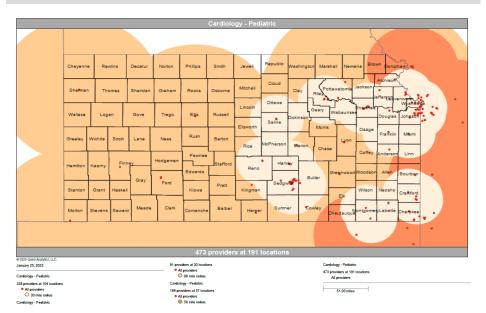

- Pharmacy
- Dental and Vision
- Ancillary Services
- HCBS (fixed-site)

Each map identifies the specialty and—where applicable—population for the service identified. Only providers contracted for the specified service are shown, including providers in border states. Provider service locations are identified on each map as a small dot and colored circles are used to represent the radius in miles from each provider service location (for the identified urban-rural classification). The size of each circle corresponds to distance requirements identified in the network standards.

For each map, a count will display the number of unique providers and locations. In some instances, many providers practice in a single location. Providers may also have multiple practice locations.

The index below identifies the classification indicators used in the maps. For all maps, the following scale is used.