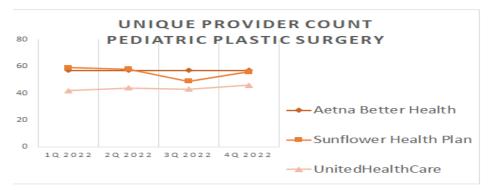

For each map, a count will display the number of unique providers and locations. In some instances, many providers practice in a single location. Providers may also have multiple practice locations.

The index below identifies the classification indicators used in the maps. For all maps, the following scale is used.