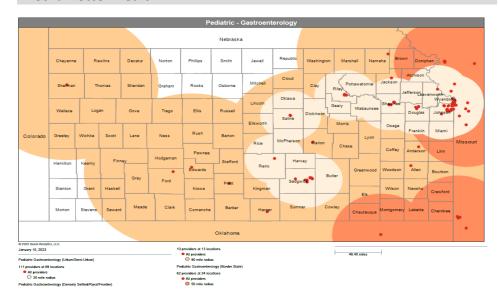

- Pharmacy
- Dental and Vision
- Ancillary Services
- HCBS (fixed-site)

Each map identifies the specialty and—where applicable—population for the service identified. Only providers contracted for the specified service are shown, including providers in border states. Provider service locations are identified on each map as a small dot and colored circles are used to represent the radius in miles from each provider service location (for the identified urban-rural classification). The size of each circle corresponds to distance requirements identified in the network standards.

For each map, a count will display the number of unique providers and locations. In some instances, many providers practice in a single location. Providers may also have multiple practice locations.

The index below identifies the classification indicators used in the maps. For all maps, the following scale is used.