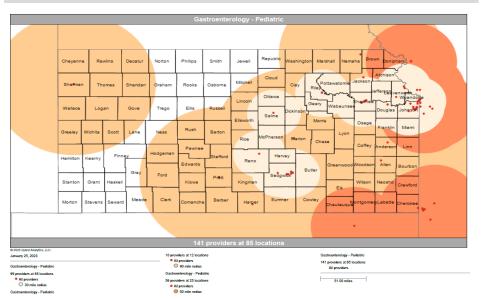

- Pharmacy
- Dental and Vision
- Ancillary Services
- HCBS (fixed-site)

Each map identifies the specialty and—where applicable—population for the service identified. Only providers contracted for the specified service are shown, including providers in border states. Provider service locations are identified on each map as a small dot and colored circles are used to represent the radius in miles from each provider service location (for the identified urban-rural classification). The size of each circle corresponds to distance requirements identified in the network standards.

For each map, a count will display the number of unique providers and locations. In some instances, many providers practice in a single location. Providers may also have multiple practice locations.

The index below identifies the classification indicators used in the maps. For all maps, the following scale is used.