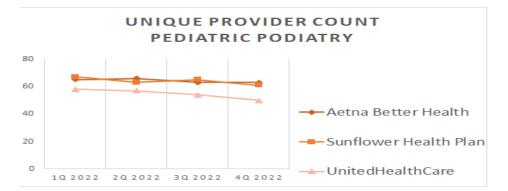

For each map, a count will display the number of unique providers and locations. In some instances, many providers practice in a single location. Providers may also have multiple practice locations.

The index below identifies the classification indicators used in the maps. For all maps, the following scale is used.