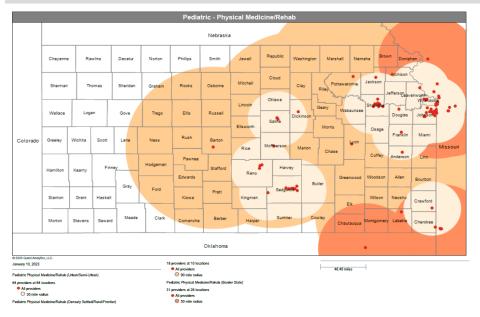

- Pharmacy
- Dental and Vision
- Ancillary Services
- HCBS (fixed-site)

Each map identifies the specialty and—where applicable—population for the service identified. Only providers contracted for the specified service are shown, including providers in border states. Provider service locations are identified on each map as a small dot and colored circles are used to represent the radius in miles from each provider service location (for the identified urban-rural classification). The size of each circle corresponds to distance requirements identified in the network standards.

For each map, a count will display the number of unique providers and locations. In some instances, many providers practice in a single location. Providers may also have multiple practice locations.

The index below identifies the classification indicators used in the maps. For all maps, the following scale is used.