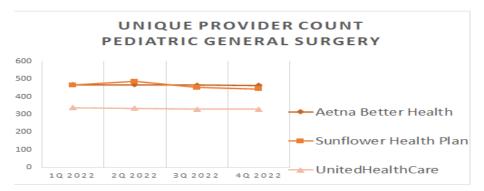

For each map, a count will display the number of unique providers and locations. In some instances, many providers practice in a single location. Providers may also have multiple practice locations.

The index below identifies the classification indicators used in the maps. For all maps, the following scale is used.