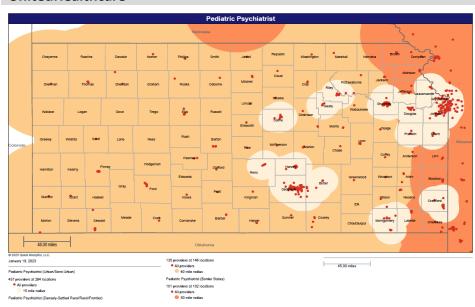

- Pharmacy
- Dental and Vision
- Ancillary Services
- HCBS (fixed-site)

Each map identifies the specialty and—where applicable—population for the service identified. Only providers contracted for the specified service are shown, including providers in border states. Provider service locations are identified on each map as a small dot and colored circles are used to represent the radius in miles from each provider service location (for the identified urban-rural classification). The size of each circle corresponds to distance requirements identified in the network standards.

For each map, a count will display the number of unique providers and locations. In some instances, many providers practice in a single location. Providers may also have multiple practice locations.

The index below identifies the classification indicators used in the maps. For all maps, the following scale is used.