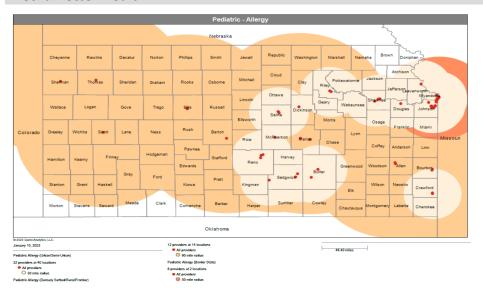

- Pharmacy
- Dental and Vision
- Ancillary Services
- HCBS (fixed-site)

Each map identifies the specialty and—where applicable—population for the service identified. Only providers contracted for the specified service are shown, including providers in border states. Provider service locations are identified on each map as a small dot and colored circles are used to represent the radius in miles from each provider service location (for the identified urban-rural classification). The size of each circle corresponds to distance requirements identified in the network standards.

For each map, a count will display the number of unique providers and locations. In some instances, many providers practice in a single location. Providers may also have multiple practice locations.

The index below identifies the classification indicators used in the maps. For all maps, the following scale is used.