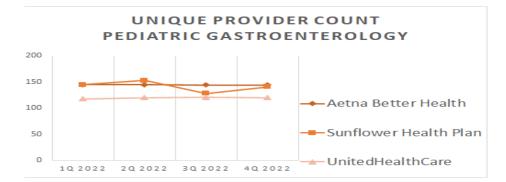

The Geographic Mapping Reports allow KDHE to evaluate the growth of the network, identify gaps in coverage, monitor MCO compliance with the KanCare Network Adequacy Standards, and provide constructive feedback to the MCOs.

For each map, a count will display the number of unique providers and locations. In some instances, many providers practice in a single location. Providers may also have multiple practice locations.

The index below identifies the classification indicators used in the maps. For all maps, the following scale is used.