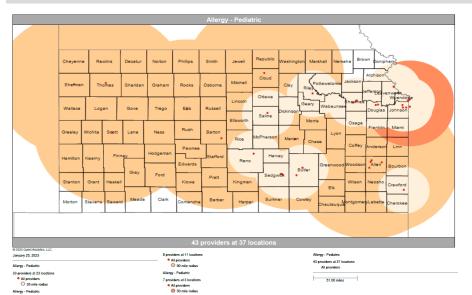

The provider categories included in the maps are listed below:

- Adult Primary Care Providers (PCPs)
- Pediatric Primary Care Providers (PCPs)
- OB/GYN
- Adult Behavioral Health (non-waiver)

- Pediatric Behavioral Health (non-waiver)
- Adult Specialists
- Pediatric Specialists
- Hospital

- Pharmacy
- Dental and Vision
- Ancillary Services
- HCBS (fixed-site)

Each map identifies the specialty and—where applicable—population for the service identified. Only providers contracted for the specified service are shown, including providers in border states. Provider service locations are identified on each map as a small dot and colored circles are used to represent the radius in miles from each provider service location (for the identified urban-rural classification). The size of each circle corresponds to distance requirements identified in the network standards.

For each map, a count will display the number of unique providers and locations. In some instances, many providers practice in a single location. Providers may also have multiple practice locations.

The index below identifies the classification indicators used in the maps. For all maps, the following scale is used.