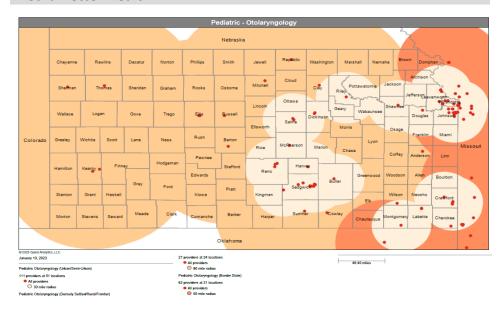

- Pharmacy
- Dental and Vision
- Ancillary Services
- HCBS (fixed-site)

Each map identifies the specialty and—where applicable—population for the service identified. Only providers contracted for the specified service are shown, including providers in border states. Provider service locations are identified on each map as a small dot and colored circles are used to represent the radius in miles from each provider service location (for the identified urban-rural classification). The size of each circle corresponds to distance requirements identified in the network standards.

For each map, a count will display the number of unique providers and locations. In some instances, many providers practice in a single location. Providers may also have multiple practice locations.

The index below identifies the classification indicators used in the maps. For all maps, the following scale is used.