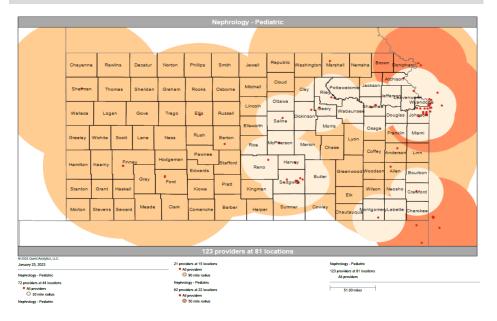

- Pharmacy
- Dental and Vision
- Ancillary Services
- HCBS (fixed-site)

Each map identifies the specialty and—where applicable—population for the service identified. Only providers contracted for the specified service are shown, including providers in border states. Provider service locations are identified on each map as a small dot and colored circles are used to represent the radius in miles from each provider service location (for the identified urban-rural classification). The size of each circle corresponds to distance requirements identified in the network standards.

For each map, a count will display the number of unique providers and locations. In some instances, many providers practice in a single location. Providers may also have multiple practice locations.

The index below identifies the classification indicators used in the maps. For all maps, the following scale is used.