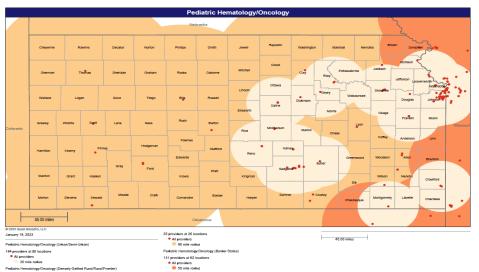

- Pharmacy
- Dental and Vision
- Ancillary Services
- HCBS (fixed-site)

Each map identifies the specialty and—where applicable—population for the service identified. Only providers contracted for the specified service are shown, including providers in border states. Provider service locations are identified on each map as a small dot and colored circles are used to represent the radius in miles from each provider service location (for the identified urban-rural classification). The size of each circle corresponds to distance requirements identified in the network standards.

For each map, a count will display the number of unique providers and locations. In some instances, many providers practice in a single location. Providers may also have multiple practice locations.

The index below identifies the classification indicators used in the maps. For all maps, the following scale is used.