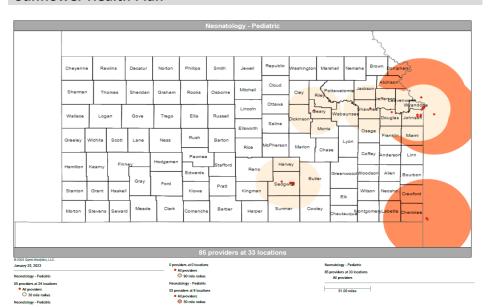

- Pharmacy
- Dental and Vision
- Ancillary Services
- HCBS (fixed-site)

Each map identifies the specialty and—where applicable—population for the service identified. Only providers contracted for the specified service are shown, including providers in border states. Provider service locations are identified on each map as a small dot and colored circles are used to represent the radius in miles from each provider service location (for the identified urban-rural classification). The size of each circle corresponds to distance requirements identified in the network standards.

For each map, a count will display the number of unique providers and locations. In some instances, many providers practice in a single location. Providers may also have multiple practice locations.

The index below identifies the classification indicators used in the maps. For all maps, the following scale is used.