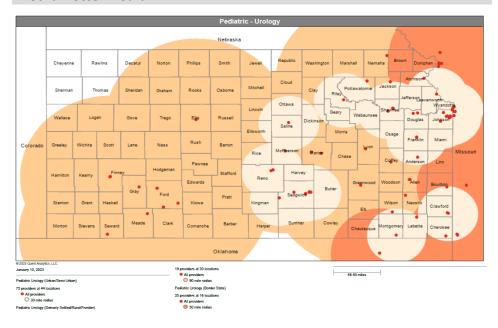

- Pharmacy
- Dental and Vision
- Ancillary Services
- HCBS (fixed-site)

Each map identifies the specialty and—where applicable—population for the service identified. Only providers contracted for the specified service are shown, including providers in border states. Provider service locations are identified on each map as a small dot and colored circles are used to represent the radius in miles from each provider service location (for the identified urban-rural classification). The size of each circle corresponds to distance requirements identified in the network standards.

For each map, a count will display the number of unique providers and locations. In some instances, many providers practice in a single location. Providers may also have multiple practice locations.

The index below identifies the classification indicators used in the maps. For all maps, the following scale is used.