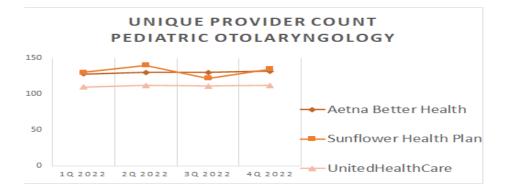

For each map, a count will display the number of unique providers and locations. In some instances, many providers practice in a single location. Providers may also have multiple practice locations.

The index below identifies the classification indicators used in the maps. For all maps, the following scale is used.