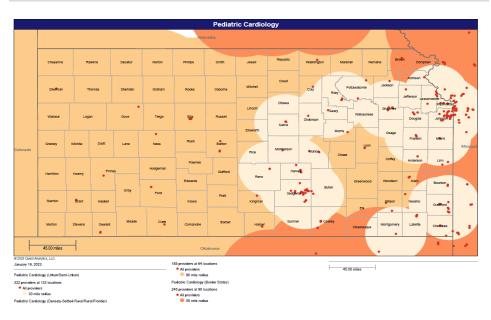

- Pharmacy
- Dental and Vision
- Ancillary Services
- HCBS (fixed-site)

Each map identifies the specialty and—where applicable—population for the service identified. Only providers contracted for the specified service are shown, including providers in border states. Provider service locations are identified on each map as a small dot and colored circles are used to represent the radius in miles from each provider service location (for the identified urban-rural classification). The size of each circle corresponds to distance requirements identified in the network standards.

For each map, a count will display the number of unique providers and locations. In some instances, many providers practice in a single location. Providers may also have multiple practice locations.

The index below identifies the classification indicators used in the maps. For all maps, the following scale is used.