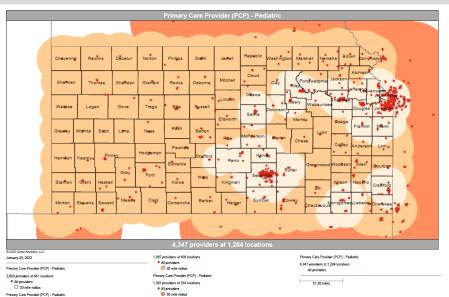

- Pharmacy
- Dental and Vision
- Ancillary Services
- HCBS (fixed-site)

Each map identifies the specialty and—where applicable—population for the service identified. Only providers contracted for the specified service are shown, including providers in border states. Provider service locations are identified on each map as a small dot and colored circles are used to represent the radius in miles from each provider service location (for the identified urban-rural classification). The size of each circle corresponds to distance requirements identified in the network standards.

For each map, a count will display the number of unique providers and locations. In some instances, many providers practice in a single location. Providers may also have multiple practice locations.

The index below identifies the classification indicators used in the maps. For all maps, the following scale is used.