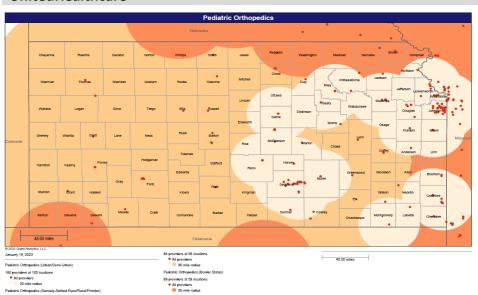

- Pharmacy
- Dental and Vision
- Ancillary Services
- HCBS (fixed-site)

Each map identifies the specialty and—where applicable—population for the service identified. Only providers contracted for the specified service are shown, including providers in border states. Provider service locations are identified on each map as a small dot and colored circles are used to represent the radius in miles from each provider service location (for the identified urban-rural classification). The size of each circle corresponds to distance requirements identified in the network standards.

For each map, a count will display the number of unique providers and locations. In some instances, many providers practice in a single location. Providers may also have multiple practice locations.

The index below identifies the classification indicators used in the maps. For all maps, the following scale is used.