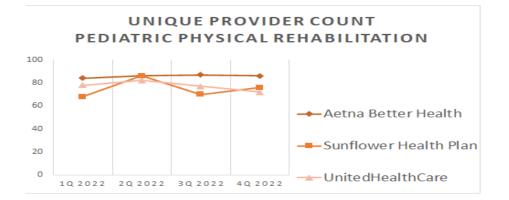

For each map, a count will display the number of unique providers and locations. In some instances, many providers practice in a single location. Providers may also have multiple practice locations.

The index below identifies the classification indicators used in the maps. For all maps, the following scale is used.