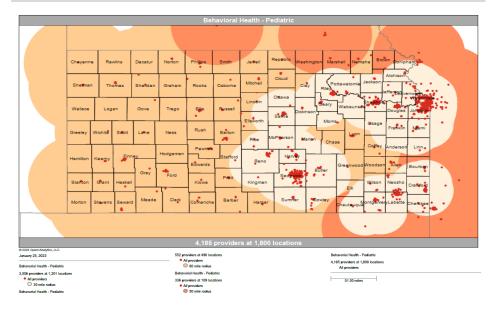

- Pharmacy
- Dental and Vision
- Ancillary Services
- HCBS (fixed-site)

Each map identifies the specialty and—where applicable—population for the service identified. Only providers contracted for the specified service are shown, including providers in border states. Provider service locations are identified on each map as a small dot and colored circles are used to represent the radius in miles from each provider service location (for the identified urban-rural classification). The size of each circle corresponds to distance requirements identified in the network standards.

For each map, a count will display the number of unique providers and locations. In some instances, many providers practice in a single location. Providers may also have multiple practice locations.

The index below identifies the classification indicators used in the maps. For all maps, the following scale is used.