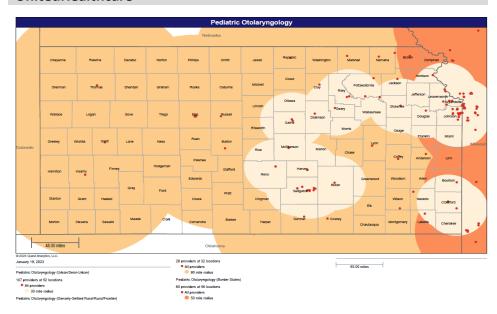

- Pharmacy
- Dental and Vision
- Ancillary Services
- HCBS (fixed-site)

Each map identifies the specialty and—where applicable—population for the service identified. Only providers contracted for the specified service are shown, including providers in border states. Provider service locations are identified on each map as a small dot and colored circles are used to represent the radius in miles from each provider service location (for the identified urban-rural classification). The size of each circle corresponds to distance requirements identified in the network standards.

For each map, a count will display the number of unique providers and locations. In some instances, many providers practice in a single location. Providers may also have multiple practice locations.

The index below identifies the classification indicators used in the maps. For all maps, the following scale is used.