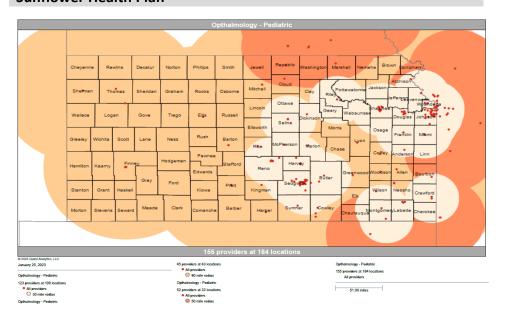

- Pharmacy
- Dental and Vision
- Ancillary Services
- HCBS (fixed-site)

Each map identifies the specialty and—where applicable—population for the service identified. Only providers contracted for the specified service are shown, including providers in border states. Provider service locations are identified on each map as a small dot and colored circles are used to represent the radius in miles from each provider service location (for the identified urban-rural classification). The size of each circle corresponds to distance requirements identified in the network standards.

For each map, a count will display the number of unique providers and locations. In some instances, many providers practice in a single location. Providers may also have multiple practice locations.

The index below identifies the classification indicators used in the maps. For all maps, the following scale is used.