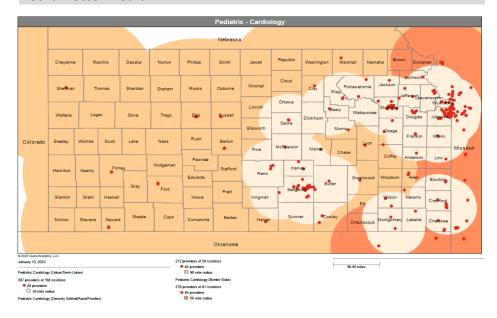

- Pharmacy
- Dental and Vision
- Ancillary Services
- HCBS (fixed-site)

Each map identifies the specialty and—where applicable—population for the service identified. Only providers contracted for the specified service are shown, including providers in border states. Provider service locations are identified on each map as a small dot and colored circles are used to represent the radius in miles from each provider service location (for the identified urban-rural classification). The size of each circle corresponds to distance requirements identified in the network standards.

For each map, a count will display the number of unique providers and locations. In some instances, many providers practice in a single location. Providers may also have multiple practice locations.

The index below identifies the classification indicators used in the maps. For all maps, the following scale is used.