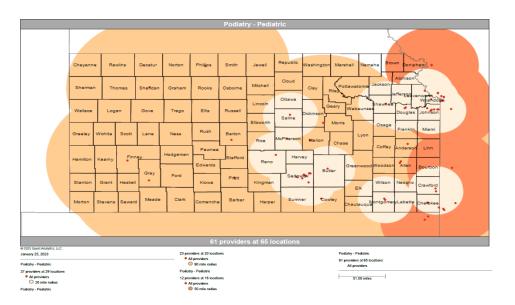

- Pharmacy
- Dental and Vision
- Ancillary Services
- HCBS (fixed-site)

Each map identifies the specialty and—where applicable—population for the service identified. Only providers contracted for the specified service are shown, including providers in border states. Provider service locations are identified on each map as a small dot and colored circles are used to represent the radius in miles from each provider service location (for the identified urban-rural classification). The size of each circle corresponds to distance requirements identified in the network standards.

For each map, a count will display the number of unique providers and locations. In some instances, many providers practice in a single location. Providers may also have multiple practice locations.

The index below identifies the classification indicators used in the maps. For all maps, the following scale is used.