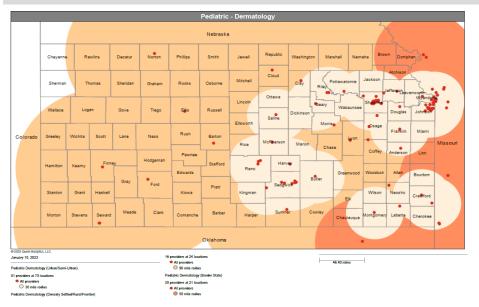

- Pharmacy
- Dental and Vision
- Ancillary Services
- HCBS (fixed-site)

Each map identifies the specialty and—where applicable—population for the service identified. Only providers contracted for the specified service are shown, including providers in border states. Provider service locations are identified on each map as a small dot and colored circles are used to represent the radius in miles from each provider service location (for the identified urban-rural classification). The size of each circle corresponds to distance requirements identified in the network standards.

For each map, a count will display the number of unique providers and locations. In some instances, many providers practice in a single location. Providers may also have multiple practice locations.

The index below identifies the classification indicators used in the maps. For all maps, the following scale is used.