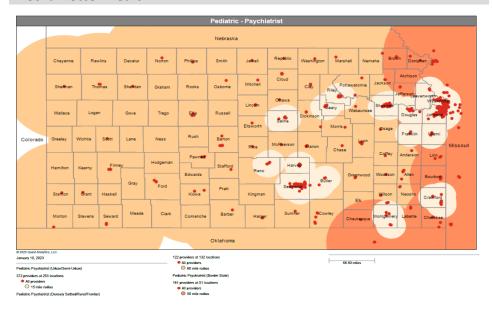

- Pharmacy
- Dental and Vision
- Ancillary Services
- HCBS (fixed-site)

Each map identifies the specialty and—where applicable—population for the service identified. Only providers contracted for the specified service are shown, including providers in border states. Provider service locations are identified on each map as a small dot and colored circles are used to represent the radius in miles from each provider service location (for the identified urban-rural classification). The size of each circle corresponds to distance requirements identified in the network standards.

For each map, a count will display the number of unique providers and locations. In some instances, many providers practice in a single location. Providers may also have multiple practice locations.

The index below identifies the classification indicators used in the maps. For all maps, the following scale is used.