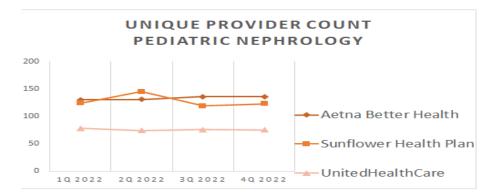

For each map, a count will display the number of unique providers and locations. In some instances, many providers practice in a single location. Providers may also have multiple practice locations.

The index below identifies the classification indicators used in the maps. For all maps, the following scale is used.

# KanCare Managed Care Organization Mapped Provider Count Report Aetna Better Health

|                                                    |                       |                    | URBAN & SE                                | MI-URBAN                                         | RURAL & I                                 | RONTIER                                          |
|----------------------------------------------------|-----------------------|--------------------|-------------------------------------------|--------------------------------------------------|-------------------------------------------|--------------------------------------------------|
| Provider Specialty Type                            | # Unique<br>Providers | # Unique Locations | Percent of Members within Access Standard | Mean Distance from<br>Member to Provider<br>Type | Percent of Members within Access Standard | Mean Distance from<br>Member to Provider<br>Type |
| Primary Care Physicians                            |                       |                    | 20 MILES / 40                             | O MINUTES                                        | 30 MILES / 4                              | 5 MINUTES                                        |
| Adult Primary Care Providers                       | 2492                  | 845                | 100.0%                                    | 1.4                                              | 100.0%                                    | 3.9                                              |
| Pediatric Primary Care Providers                   | 3075                  | 876                | 100.0%                                    | 1.5                                              | 100.0%                                    | 3.9                                              |
| OB/GYN                                             |                       |                    | 15 MILES / 30                             | ) MINUTES                                        | 60 MILES / 9                              | 0 MINUTES                                        |
| OB/GYN                                             | 500                   | 278                | 100.0%                                    | 3.0                                              | 100.0%                                    | 12.6                                             |
| Behavioral Health                                  |                       |                    | 30 MILES / 60                             | MINUTES                                          | 60 MILES / 9                              | 0 MINUTES                                        |
| Adult Behavioral Health                            | 3429                  | 1133               | 100.0%                                    | 1.3                                              | 100.0%                                    | 5.5                                              |
| Pediatric Behavioral Health                        | 4026                  | 1148               | 100.0%                                    | 1.4                                              | 100.0%                                    | 5.6                                              |
| Specialist<br>ADULT SPECIALIST                     |                       |                    | 30 MILES / 60                             | ) MINUTES                                        | 90 MILES / 13                             | 35 MINUTES                                       |
| Allergy                                            | 40                    | 57                 | 98.4%                                     | 8.0                                              | 100.0%                                    | 37.2                                             |
| Cardiology                                         | 505                   | 303                | 100.0%                                    | 2.9                                              | 100.0%                                    | 15.3                                             |
| Dermatology                                        | 57                    | 120                | 100.0%                                    | 4.8                                              | 100.0%                                    | 20.2                                             |
| Gastroenterology                                   | 144                   | 116                | 100.0%                                    | 7.3                                              | 99.7%                                     | 40.5                                             |
| General Surgery                                    | 466                   | 373                | 100.0%                                    | 3.0                                              | 100.0%                                    | 7.6                                              |
| Hematology/Oncology                                | 244                   | 193                | 100.0%                                    | 4.0                                              | 100.0%                                    | 17.6                                             |
| Nephrology                                         | 135                   | 168                | 100.0%                                    | 5.0                                              | 100.0%                                    | 24.7                                             |
| Neurology                                          | 359                   | 243                | 100.0%                                    | 3.8                                              | 100.0%                                    | 14.5                                             |
| Ophthalmology                                      | 117                   | 102                | 100.0%                                    | 6.5                                              | 100.0%                                    | 26.8                                             |
| Orthopedics                                        | 301                   | 256                | 100.0%                                    | 3.2                                              | 100.0%                                    | 10.2                                             |
| Otolaryngology                                     | 132                   | 106                | 100.0%                                    | 5.3                                              | 100.0%                                    | 26.6                                             |
| Physical Medicine/Rehab                            | 86                    | 100                | 100.0%                                    | 6.4                                              | 90.4%                                     | 50.2                                             |
| Plastic and Reconstructive Surgery                 | 57                    | 95                 | 96.8%                                     | 9.2                                              | 92.2%                                     | 56.1                                             |
| Podiatry                                           | 63                    | 102                | 100.0%                                    | 6.2                                              | 100.0%                                    | 20.9                                             |
| Psychiatrist                                       | 526                   | 438                | 100.0%                                    | 2.2                                              | 100.0%                                    | 7.7                                              |
| NOTE: The standard for this specialty differs from | m other specialtie    | s in this group.   | 15 MILES / 30 I                           | MINUTES 1                                        | 60 MILES / 90                             | MINUTES 夰                                        |
| Pulmonary Disease                                  | 210                   | 160                | 100.0%                                    | 5.0                                              | 100.0%                                    | 26.6                                             |
| Urology                                            | 115                   | 90                 | 100.0%                                    | 6.2                                              | 99.8%                                     | 24.0                                             |