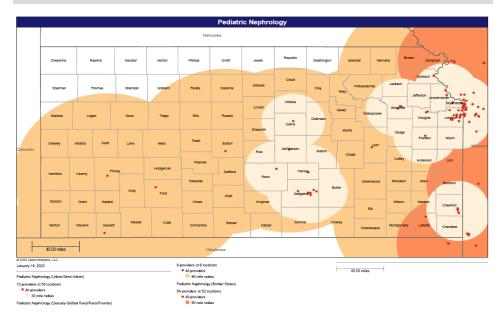

- Pharmacy
- Dental and Vision
- Ancillary Services
- HCBS (fixed-site)

Each map identifies the specialty and—where applicable—population for the service identified. Only providers contracted for the specified service are shown, including providers in border states. Provider service locations are identified on each map as a small dot and colored circles are used to represent the radius in miles from each provider service location (for the identified urban-rural classification). The size of each circle corresponds to distance requirements identified in the network standards.

For each map, a count will display the number of unique providers and locations. In some instances, many providers practice in a single location. Providers may also have multiple practice locations.

The index below identifies the classification indicators used in the maps. For all maps, the following scale is used.