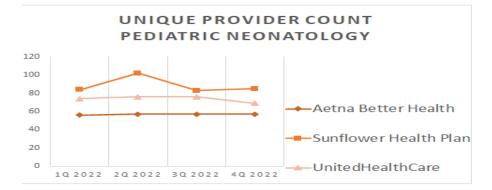

For each map, a count will display the number of unique providers and locations. In some instances, many providers practice in a single location. Providers may also have multiple practice locations.

The index below identifies the classification indicators used in the maps. For all maps, the following scale is used.