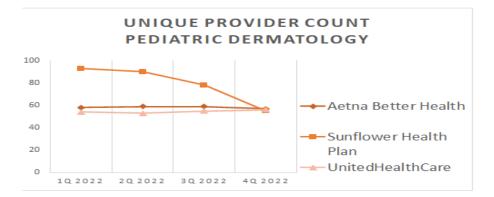

For each map, a count will display the number of unique providers and locations. In some instances, many providers practice in a single location. Providers may also have multiple practice locations.

The index below identifies the classification indicators used in the maps. For all maps, the following scale is used.