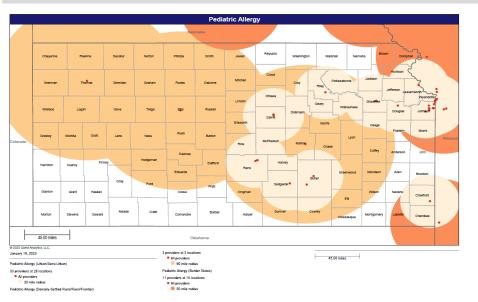

- Pharmacy
- Dental and Vision
- Ancillary Services
- HCBS (fixed-site)

Each map identifies the specialty and—where applicable—population for the service identified. Only providers contracted for the specified service are shown, including providers in border states. Provider service locations are identified on each map as a small dot and colored circles are used to represent the radius in miles from each provider service location (for the identified urban-rural classification). The size of each circle corresponds to distance requirements identified in the network standards.

For each map, a count will display the number of unique providers and locations. In some instances, many providers practice in a single location. Providers may also have multiple practice locations.

The index below identifies the classification indicators used in the maps. For all maps, the following scale is used.