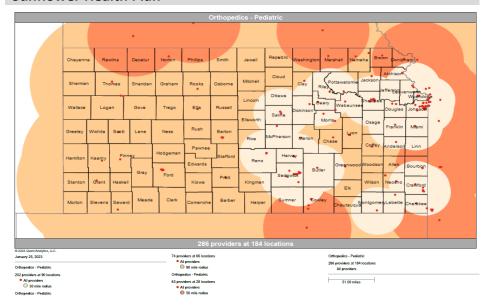

- Pharmacy
- Dental and Vision
- Ancillary Services
- HCBS (fixed-site)

Each map identifies the specialty and—where applicable—population for the service identified. Only providers contracted for the specified service are shown, including providers in border states. Provider service locations are identified on each map as a small dot and colored circles are used to represent the radius in miles from each provider service location (for the identified urban-rural classification). The size of each circle corresponds to distance requirements identified in the network standards.

For each map, a count will display the number of unique providers and locations. In some instances, many providers practice in a single location. Providers may also have multiple practice locations.

The index below identifies the classification indicators used in the maps. For all maps, the following scale is used.