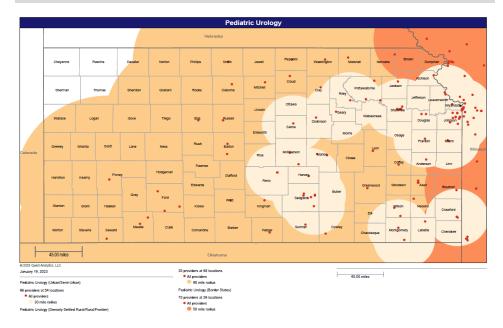

- Pharmacy
- Dental and Vision
- Ancillary Services
- HCBS (fixed-site)

Each map identifies the specialty and—where applicable—population for the service identified. Only providers contracted for the specified service are shown, including providers in border states. Provider service locations are identified on each map as a small dot and colored circles are used to represent the radius in miles from each provider service location (for the identified urban-rural classification). The size of each circle corresponds to distance requirements identified in the network standards.

For each map, a count will display the number of unique providers and locations. In some instances, many providers practice in a single location. Providers may also have multiple practice locations.

The index below identifies the classification indicators used in the maps. For all maps, the following scale is used.