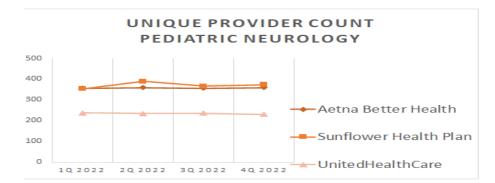

For each map, a count will display the number of unique providers and locations. In some instances, many providers practice in a single location. Providers may also have multiple practice locations.

The index below identifies the classification indicators used in the maps. For all maps, the following scale is used.