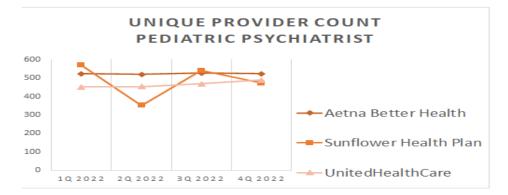

For each map, a count will display the number of unique providers and locations. In some instances, many providers practice in a single location. Providers may also have multiple practice locations.

The index below identifies the classification indicators used in the maps. For all maps, the following scale is used.