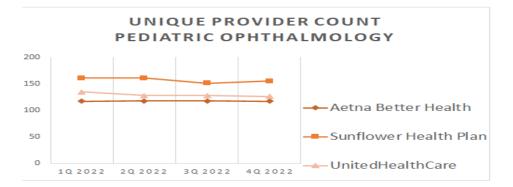

For each map, a count will display the number of unique providers and locations. In some instances, many providers practice in a single location. Providers may also have multiple practice locations.

The index below identifies the classification indicators used in the maps. For all maps, the following scale is used.