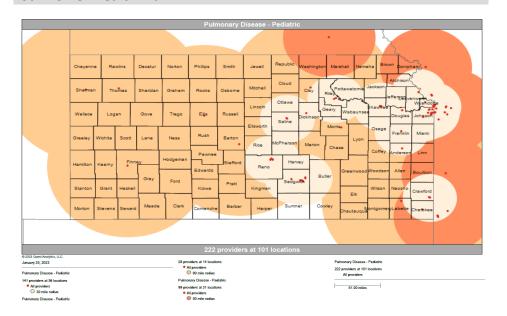

- Pharmacy
- Dental and Vision
- Ancillary Services
- HCBS (fixed-site)

Each map identifies the specialty and—where applicable—population for the service identified. Only providers contracted for the specified service are shown, including providers in border states. Provider service locations are identified on each map as a small dot and colored circles are used to represent the radius in miles from each provider service location (for the identified urban-rural classification). The size of each circle corresponds to distance requirements identified in the network standards.

For each map, a count will display the number of unique providers and locations. In some instances, many providers practice in a single location. Providers may also have multiple practice locations.

The index below identifies the classification indicators used in the maps. For all maps, the following scale is used.