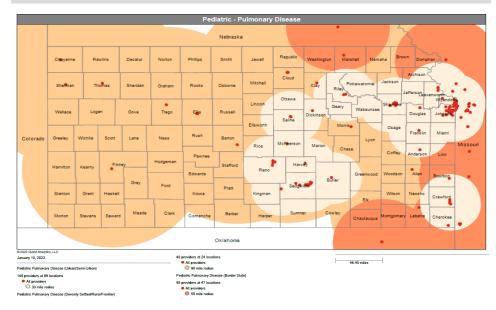

- Pharmacy
- Dental and Vision
- Ancillary Services
- HCBS (fixed-site)

Each map identifies the specialty and—where applicable—population for the service identified. Only providers contracted for the specified service are shown, including providers in border states. Provider service locations are identified on each map as a small dot and colored circles are used to represent the radius in miles from each provider service location (for the identified urban-rural classification). The size of each circle corresponds to distance requirements identified in the network standards.

For each map, a count will display the number of unique providers and locations. In some instances, many providers practice in a single location. Providers may also have multiple practice locations.

The index below identifies the classification indicators used in the maps. For all maps, the following scale is used.

# KanCare Managed Care Organization Mapped Provider Count Report Aetna Better Health

|                                                    |                       |                    | URBAN & SE                                | MI-URBAN                                         | RURAL & I                                 | RONTIER                                          |
|----------------------------------------------------|-----------------------|--------------------|-------------------------------------------|--------------------------------------------------|-------------------------------------------|--------------------------------------------------|
| Provider Specialty Type                            | # Unique<br>Providers | # Unique Locations | Percent of Members within Access Standard | Mean Distance from<br>Member to Provider<br>Type | Percent of Members within Access Standard | Mean Distance from<br>Member to Provider<br>Type |
| Primary Care Physicians                            |                       |                    | 20 MILES / 40                             | O MINUTES                                        | 30 MILES / 4                              | 5 MINUTES                                        |
| Adult Primary Care Providers                       | 2492                  | 845                | 100.0%                                    | 1.4                                              | 100.0%                                    | 3.9                                              |
| Pediatric Primary Care Providers                   | 3075                  | 876                | 100.0%                                    | 1.5                                              | 100.0%                                    | 3.9                                              |
| OB/GYN                                             |                       |                    | 15 MILES / 30                             | ) MINUTES                                        | 60 MILES / 9                              | 0 MINUTES                                        |
| OB/GYN                                             | 500                   | 278                | 100.0%                                    | 3.0                                              | 100.0%                                    | 12.6                                             |
| Behavioral Health                                  |                       |                    | 30 MILES / 60                             | MINUTES                                          | 60 MILES / 9                              | 0 MINUTES                                        |
| Adult Behavioral Health                            | 3429                  | 1133               | 100.0%                                    | 1.3                                              | 100.0%                                    | 5.5                                              |
| Pediatric Behavioral Health                        | 4026                  | 1148               | 100.0%                                    | 1.4                                              | 100.0%                                    | 5.6                                              |
| Specialist<br>ADULT SPECIALIST                     |                       |                    | 30 MILES / 60                             | ) MINUTES                                        | 90 MILES / 13                             | 35 MINUTES                                       |
| Allergy                                            | 40                    | 57                 | 98.4%                                     | 8.0                                              | 100.0%                                    | 37.2                                             |
| Cardiology                                         | 505                   | 303                | 100.0%                                    | 2.9                                              | 100.0%                                    | 15.3                                             |
| Dermatology                                        | 57                    | 120                | 100.0%                                    | 4.8                                              | 100.0%                                    | 20.2                                             |
| Gastroenterology                                   | 144                   | 116                | 100.0%                                    | 7.3                                              | 99.7%                                     | 40.5                                             |
| General Surgery                                    | 466                   | 373                | 100.0%                                    | 3.0                                              | 100.0%                                    | 7.6                                              |
| Hematology/Oncology                                | 244                   | 193                | 100.0%                                    | 4.0                                              | 100.0%                                    | 17.6                                             |
| Nephrology                                         | 135                   | 168                | 100.0%                                    | 5.0                                              | 100.0%                                    | 24.7                                             |
| Neurology                                          | 359                   | 243                | 100.0%                                    | 3.8                                              | 100.0%                                    | 14.5                                             |
| Ophthalmology                                      | 117                   | 102                | 100.0%                                    | 6.5                                              | 100.0%                                    | 26.8                                             |
| Orthopedics                                        | 301                   | 256                | 100.0%                                    | 3.2                                              | 100.0%                                    | 10.2                                             |
| Otolaryngology                                     | 132                   | 106                | 100.0%                                    | 5.3                                              | 100.0%                                    | 26.6                                             |
| Physical Medicine/Rehab                            | 86                    | 100                | 100.0%                                    | 6.4                                              | 90.4%                                     | 50.2                                             |
| Plastic and Reconstructive Surgery                 | 57                    | 95                 | 96.8%                                     | 9.2                                              | 92.2%                                     | 56.1                                             |
| Podiatry                                           | 63                    | 102                | 100.0%                                    | 6.2                                              | 100.0%                                    | 20.9                                             |
| Psychiatrist                                       | 526                   | 438                | 100.0%                                    | 2.2                                              | 100.0%                                    | 7.7                                              |
| NOTE: The standard for this specialty differs from | m other specialtie    | s in this group.   | 15 MILES / 30 I                           | MINUTES 1                                        | 60 MILES / 90                             | MINUTES 夰                                        |
| Pulmonary Disease                                  | 210                   | 160                | 100.0%                                    | 5.0                                              | 100.0%                                    | 26.6                                             |
| Urology                                            | 115                   | 90                 | 100.0%                                    | 6.2                                              | 99.8%                                     | 24.0                                             |