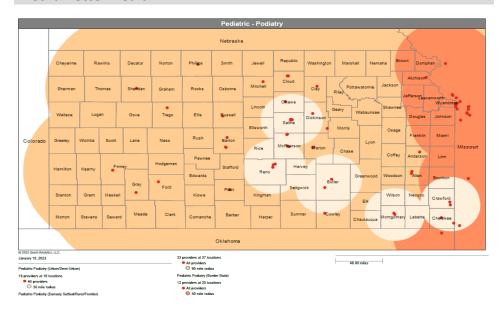

- Pharmacy
- Dental and Vision
- Ancillary Services
- HCBS (fixed-site)

Each map identifies the specialty and—where applicable—population for the service identified. Only providers contracted for the specified service are shown, including providers in border states. Provider service locations are identified on each map as a small dot and colored circles are used to represent the radius in miles from each provider service location (for the identified urban-rural classification). The size of each circle corresponds to distance requirements identified in the network standards.

For each map, a count will display the number of unique providers and locations. In some instances, many providers practice in a single location. Providers may also have multiple practice locations.

The index below identifies the classification indicators used in the maps. For all maps, the following scale is used.