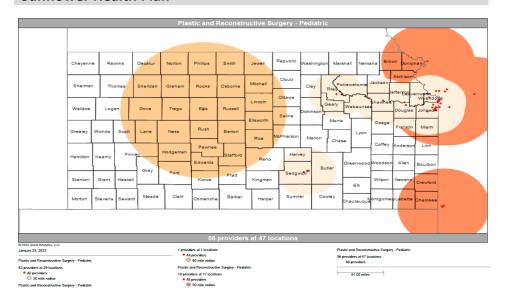

- Pharmacy
- Dental and Vision
- Ancillary Services
- HCBS (fixed-site)

Each map identifies the specialty and—where applicable—population for the service identified. Only providers contracted for the specified service are shown, including providers in border states. Provider service locations are identified on each map as a small dot and colored circles are used to represent the radius in miles from each provider service location (for the identified urban-rural classification). The size of each circle corresponds to distance requirements identified in the network standards.

For each map, a count will display the number of unique providers and locations. In some instances, many providers practice in a single location. Providers may also have multiple practice locations.

The index below identifies the classification indicators used in the maps. For all maps, the following scale is used.