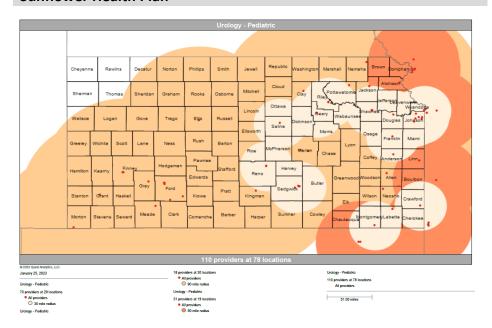

- Pharmacy
- Dental and Vision
- Ancillary Services
- HCBS (fixed-site)

Each map identifies the specialty and—where applicable—population for the service identified. Only providers contracted for the specified service are shown, including providers in border states. Provider service locations are identified on each map as a small dot and colored circles are used to represent the radius in miles from each provider service location (for the identified urban-rural classification). The size of each circle corresponds to distance requirements identified in the network standards.

For each map, a count will display the number of unique providers and locations. In some instances, many providers practice in a single location. Providers may also have multiple practice locations.

The index below identifies the classification indicators used in the maps. For all maps, the following scale is used.

# KanCare Managed Care Organization Mapped Provider Count Report Aetna Better Health

|                                                    |                       |                    | URBAN & SE                                | MI-URBAN                                         | RURAL & I                                 | RONTIER                                          |
|----------------------------------------------------|-----------------------|--------------------|-------------------------------------------|--------------------------------------------------|-------------------------------------------|--------------------------------------------------|
| Provider Specialty Type                            | # Unique<br>Providers | # Unique Locations | Percent of Members within Access Standard | Mean Distance from<br>Member to Provider<br>Type | Percent of Members within Access Standard | Mean Distance from<br>Member to Provider<br>Type |
| Primary Care Physicians                            |                       |                    | 20 MILES / 40                             | O MINUTES                                        | 30 MILES / 4                              | 5 MINUTES                                        |
| Adult Primary Care Providers                       | 2492                  | 845                | 100.0%                                    | 1.4                                              | 100.0%                                    | 3.9                                              |
| Pediatric Primary Care Providers                   | 3075                  | 876                | 100.0%                                    | 1.5                                              | 100.0%                                    | 3.9                                              |
| OB/GYN                                             |                       |                    | 15 MILES / 30                             | ) MINUTES                                        | 60 MILES / 9                              | 0 MINUTES                                        |
| OB/GYN                                             | 500                   | 278                | 100.0%                                    | 3.0                                              | 100.0%                                    | 12.6                                             |
| Behavioral Health                                  |                       |                    | 30 MILES / 60                             | MINUTES                                          | 60 MILES / 9                              | 0 MINUTES                                        |
| Adult Behavioral Health                            | 3429                  | 1133               | 100.0%                                    | 1.3                                              | 100.0%                                    | 5.5                                              |
| Pediatric Behavioral Health                        | 4026                  | 1148               | 100.0%                                    | 1.4                                              | 100.0%                                    | 5.6                                              |
| Specialist<br>ADULT SPECIALIST                     |                       |                    | 30 MILES / 60                             | ) MINUTES                                        | 90 MILES / 13                             | 35 MINUTES                                       |
| Allergy                                            | 40                    | 57                 | 98.4%                                     | 8.0                                              | 100.0%                                    | 37.2                                             |
| Cardiology                                         | 505                   | 303                | 100.0%                                    | 2.9                                              | 100.0%                                    | 15.3                                             |
| Dermatology                                        | 57                    | 120                | 100.0%                                    | 4.8                                              | 100.0%                                    | 20.2                                             |
| Gastroenterology                                   | 144                   | 116                | 100.0%                                    | 7.3                                              | 99.7%                                     | 40.5                                             |
| General Surgery                                    | 466                   | 373                | 100.0%                                    | 3.0                                              | 100.0%                                    | 7.6                                              |
| Hematology/Oncology                                | 244                   | 193                | 100.0%                                    | 4.0                                              | 100.0%                                    | 17.6                                             |
| Nephrology                                         | 135                   | 168                | 100.0%                                    | 5.0                                              | 100.0%                                    | 24.7                                             |
| Neurology                                          | 359                   | 243                | 100.0%                                    | 3.8                                              | 100.0%                                    | 14.5                                             |
| Ophthalmology                                      | 117                   | 102                | 100.0%                                    | 6.5                                              | 100.0%                                    | 26.8                                             |
| Orthopedics                                        | 301                   | 256                | 100.0%                                    | 3.2                                              | 100.0%                                    | 10.2                                             |
| Otolaryngology                                     | 132                   | 106                | 100.0%                                    | 5.3                                              | 100.0%                                    | 26.6                                             |
| Physical Medicine/Rehab                            | 86                    | 100                | 100.0%                                    | 6.4                                              | 90.4%                                     | 50.2                                             |
| Plastic and Reconstructive Surgery                 | 57                    | 95                 | 96.8%                                     | 9.2                                              | 92.2%                                     | 56.1                                             |
| Podiatry                                           | 63                    | 102                | 100.0%                                    | 6.2                                              | 100.0%                                    | 20.9                                             |
| Psychiatrist                                       | 526                   | 438                | 100.0%                                    | 2.2                                              | 100.0%                                    | 7.7                                              |
| NOTE: The standard for this specialty differs from | m other specialtie    | s in this group.   | 15 MILES / 30 I                           | MINUTES 1                                        | 60 MILES / 90                             | MINUTES 夰                                        |
| Pulmonary Disease                                  | 210                   | 160                | 100.0%                                    | 5.0                                              | 100.0%                                    | 26.6                                             |
| Urology                                            | 115                   | 90                 | 100.0%                                    | 6.2                                              | 99.8%                                     | 24.0                                             |