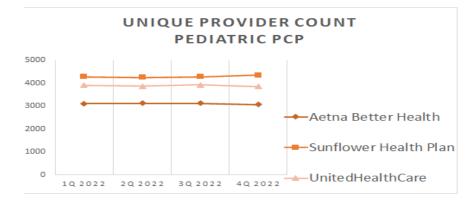

| 283                | 100.0%                                    | 1.7                                        | 100.0%                                    | 5.8                                        |
|                                          |                               |                    |                                           |                                            |                                           |                                            |



# **KanCare Managed Care Organization**

# **Network Access January 1, 2023**

# **Primary Care Providers (PCP)**

# **QUARTERLY UNIQUE PROVIDER COUNT**

Aetna Better Health Sunflower Health Plan UnitedHealthCare 1Q 2022 2Q 2022 3Q 2022 4Q 2022 3113 3121 3119 3075 4281 4243 4277 4347 3905 3864 3926 3854



#### **Sunflower Health Plan**



#### **Aetna Better Health**







# **Allergy**

# **QUARTERLY UNIQUE PROVIDER COUNT**

1Q 2022 2Q 2022 3Q 2022 4Q 2022 **Aetna Better Health** 39 39 40 40 **Sunflower Health Plan** 49 51 40 43 UnitedHealthCare 45 43 38 35



# **Sunflower Health Plan**



#### **Aetna Better Health**







# **Cardiology**

## **QUARTERLY UNIQUE PROVIDER COUNT**

1Q 2022 2Q 2022 3Q 2022 4Q 2022 **Aetna Better Health** 507 503 509 505 **Sunflower Health Plan** 488 488 473 473 UnitedHealthCare 359 367 371 366



## **Sunflower Health Plan**



#### **Aetna Better Health**







# **Dermatology**

# **QUARTERLY UNIQUE PROVIDER COUNT**

Aetna Better Health Sunflower Health Plan UnitedHealthCare

| 1Q 2022 | 2Q 2022 | 3Q 2022 | 4Q 2022 |
|---------|---------|---------|--