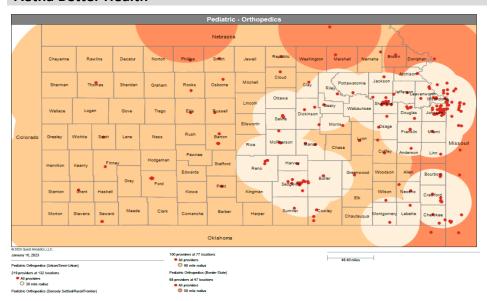

- Pharmacy
- Dental and Vision
- Ancillary Services
- HCBS (fixed-site)

Each map identifies the specialty and—where applicable—population for the service identified. Only providers contracted for the specified service are shown, including providers in border states. Provider service locations are identified on each map as a small dot and colored circles are used to represent the radius in miles from each provider service location (for the identified urban-rural classification). The size of each circle corresponds to distance requirements identified in the network standards.

For each map, a count will display the number of unique providers and locations. In some instances, many providers practice in a single location. Providers may also have multiple practice locations.

The index below identifies the classification indicators used in the maps. For all maps, the following scale is used.