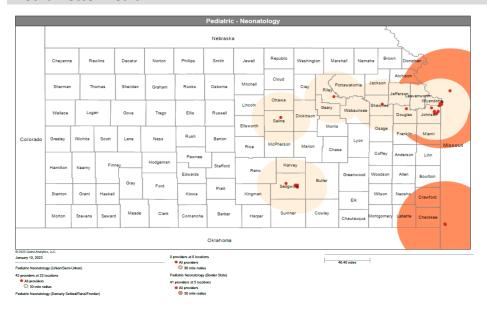

- Pharmacy
- Dental and Vision
- Ancillary Services
- HCBS (fixed-site)

Each map identifies the specialty and—where applicable—population for the service identified. Only providers contracted for the specified service are shown, including providers in border states. Provider service locations are identified on each map as a small dot and colored circles are used to represent the radius in miles from each provider service location (for the identified urban-rural classification). The size of each circle corresponds to distance requirements identified in the network standards.

For each map, a count will display the number of unique providers and locations. In some instances, many providers practice in a single location. Providers may also have multiple practice locations.

The index below identifies the classification indicators used in the maps. For all maps, the following scale is used.