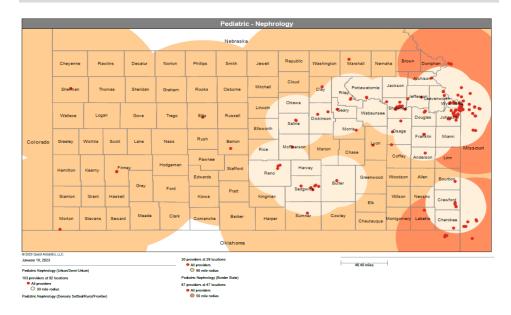

- Pharmacy
- Dental and Vision
- Ancillary Services
- HCBS (fixed-site)

Each map identifies the specialty and—where applicable—population for the service identified. Only providers contracted for the specified service are shown, including providers in border states. Provider service locations are identified on each map as a small dot and colored circles are used to represent the radius in miles from each provider service location (for the identified urban-rural classification). The size of each circle corresponds to distance requirements identified in the network standards.

For each map, a count will display the number of unique providers and locations. In some instances, many providers practice in a single location. Providers may also have multiple practice locations.

The index below identifies the classification indicators used in the maps. For all maps, the following scale is used.