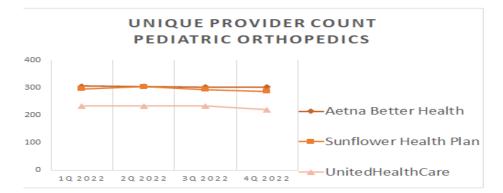

For each map, a count will display the number of unique providers and locations. In some instances, many providers practice in a single location. Providers may also have multiple practice locations.

The index below identifies the classification indicators used in the maps. For all maps, the following scale is used.