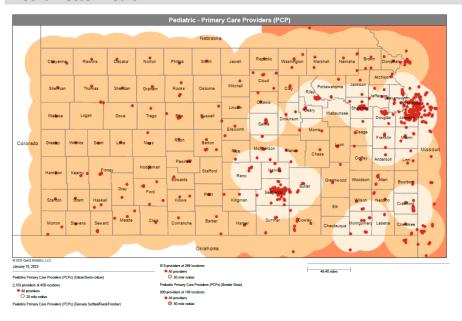

The provider categories included in the maps are listed below:

- Adult Primary Care Providers (PCPs)
- Pediatric Primary Care Providers (PCPs)
- OB/GYN
- Adult Behavioral Health (non-waiver)

- Pediatric Behavioral Health (non-waiver)
- Adult Specialists
- Pediatric Specialists
- Hospital

- Pharmacy
- Dental and Vision
- Ancillary Services
- HCBS (fixed-site)

Each map identifies the specialty and—where applicable—population for the service identified. Only providers contracted for the specified service are shown, including providers in border states. Provider service locations are identified on each map as a small dot and colored circles are used to represent the radius in miles from each provider service location (for the identified urban-rural classification). The size of each circle corresponds to distance requirements identified in the network standards.

For each map, a count will display the number of unique providers and locations. In some instances, many providers practice in a single location. Providers may also have multiple practice locations.

The index below identifies the classification indicators used in the maps. For all maps, the following scale is used.