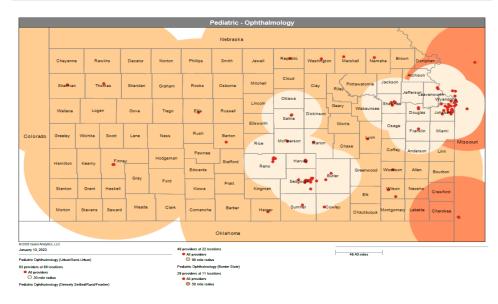

- Pharmacy
- Dental and Vision
- Ancillary Services
- HCBS (fixed-site)

Each map identifies the specialty and—where applicable—population for the service identified. Only providers contracted for the specified service are shown, including providers in border states. Provider service locations are identified on each map as a small dot and colored circles are used to represent the radius in miles from each provider service location (for the identified urban-rural classification). The size of each circle corresponds to distance requirements identified in the network standards.

For each map, a count will display the number of unique providers and locations. In some instances, many providers practice in a single location. Providers may also have multiple practice locations.

The index below identifies the classification indicators used in the maps. For all maps, the following scale is used.