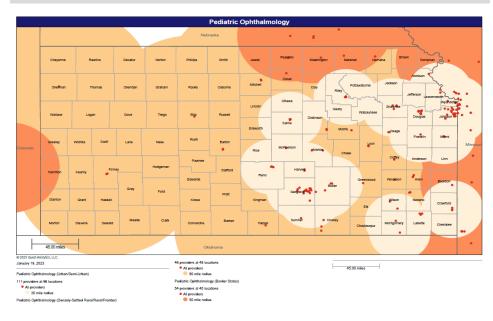

- Pharmacy
- Dental and Vision
- Ancillary Services
- HCBS (fixed-site)

Each map identifies the specialty and—where applicable—population for the service identified. Only providers contracted for the specified service are shown, including providers in border states. Provider service locations are identified on each map as a small dot and colored circles are used to represent the radius in miles from each provider service location (for the identified urban-rural classification). The size of each circle corresponds to distance requirements identified in the network standards.

For each map, a count will display the number of unique providers and locations. In some instances, many providers practice in a single location. Providers may also have multiple practice locations.

The index below identifies the classification indicators used in the maps. For all maps, the following scale is used.