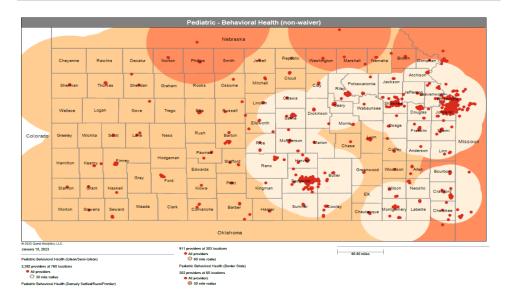

The provider categories included in the maps are listed below:

- Adult Primary Care Providers (PCPs)
- Pediatric Primary Care Providers (PCPs)
- OB/GYN
- Adult Behavioral Health (non-waiver)

- Pediatric Behavioral Health (non-waiver)
- Adult Specialists
- Pediatric Specialists
- Hospital

- Pharmacy
- Dental and Vision
- Ancillary Services
- HCBS (fixed-site)

Each map identifies the specialty and—where applicable—population for the service identified. Only providers contracted for the specified service are shown, including providers in border states. Provider service locations are identified on each map as a small dot and colored circles are used to represent the radius in miles from each provider service location (for the identified urban-rural classification). The size of each circle corresponds to distance requirements identified in the network standards.

For each map, a count will display the number of unique providers and locations. In some instances, many providers practice in a single location. Providers may also have multiple practice locations.

The index below identifies the classification indicators used in the maps. For all maps, the following scale is used.

# KanCare Managed Care Organization Mapped Provider Count Report Aetna Better Health

|                                                    |                       |                    | URBAN & SE                                | MI-URBAN                                         | RURAL & I                                 | RONTIER                                          |
|----------------------------------------------------|-----------------------|--------------------|-------------------------------------------|--------------------------------------------------|-------------------------------------------|--------------------------------------------------|
| Provider Specialty Type                            | # Unique<br>Providers | # Unique Locations | Percent of Members within Access Standard | Mean Distance from<br>Member to Provider<br>Type | Percent of Members within Access Standard | Mean Distance from<br>Member to Provider<br>Type |
| Primary Care Physicians                            |                       |                    | 20 MILES / 40                             | O MINUTES                                        | 30 MILES / 4                              | 5 MINUTES                                        |
| Adult Primary Care Providers                       | 2492                  | 845                | 100.0%                                    | 1.4                                              | 100.0%                                    | 3.9                                              |
| Pediatric Primary Care Providers                   | 3075                  | 876                | 100.0%                                    | 1.5                                              | 100.0%                                    | 3.9                                              |
| OB/GYN                                             |                       |                    | 15 MILES / 30                             | ) MINUTES                                        | 60 MILES / 9                              | 0 MINUTES                                        |
| OB/GYN                                             | 500                   | 278                | 100.0%                                    | 3.0                                              | 100.0%                                    | 12.6                                             |
| Behavioral Health                                  |                       |                    | 30 MILES / 60                             | MINUTES                                          | 60 MILES / 9                              | 0 MINUTES                                        |
| Adult Behavioral Health                            | 3429                  | 1133               | 100.0%                                    | 1.3                                              | 100.0%                                    | 5.5                                              |
| Pediatric Behavioral Health                        | 4026                  | 1148               | 100.0%                                    | 1.4                                              | 100.0%                                    | 5.6                                              |
| Specialist<br>ADULT SPECIALIST                     |                       |                    | 30 MILES / 60                             | ) MINUTES                                        | 90 MILES / 13                             | 35 MINUTES                                       |
| Allergy                                            | 40                    | 57                 | 98.4%                                     | 8.0                                              | 100.0%                                    | 37.2                                             |
| Cardiology                                         | 505                   | 303                | 100.0%                                    | 2.9                                              | 100.0%                                    | 15.3                                             |
| Dermatology                                        | 57                    | 120                | 100.0%                                    | 4.8                                              | 100.0%                                    | 20.2                                             |
| Gastroenterology                                   | 144                   | 116                | 100.0%                                    | 7.3                                              | 99.7%                                     | 40.5                                             |
| General Surgery                                    | 466                   | 373                | 100.0%                                    | 3.0                                              | 100.0%                                    | 7.6                                              |
| Hematology/Oncology                                | 244                   | 193                | 100.0%                                    | 4.0                                              | 100.0%                                    | 17.6                                             |
| Nephrology                                         | 135                   | 168                | 100.0%                                    | 5.0                                              | 100.0%                                    | 24.7                                             |
| Neurology                                          | 359                   | 243                | 100.0%                                    | 3.8                                              | 100.0%                                    | 14.5                                             |
| Ophthalmology                                      | 117                   | 102                | 100.0%                                    | 6.5                                              | 100.0%                                    | 26.8                                             |
| Orthopedics                                        | 301                   | 256                | 100.0%                                    | 3.2                                              | 100.0%                                    | 10.2                                             |
| Otolaryngology                                     | 132                   | 106                | 100.0%                                    | 5.3                                              | 100.0%                                    | 26.6                                             |
| Physical Medicine/Rehab                            | 86                    | 100                | 100.0%                                    | 6.4                                              | 90.4%                                     | 50.2                                             |
| Plastic and Reconstructive Surgery                 | 57                    | 95                 | 96.8%                                     | 9.2                                              | 92.2%                                     | 56.1                                             |
| Podiatry                                           | 63                    | 102                | 100.0%                                    | 6.2                                              | 100.0%                                    | 20.9                                             |
| Psychiatrist                                       | 526                   | 438                | 100.0%                                    | 2.2                                              | 100.0%                                    | 7.7                                              |
| NOTE: The standard for this specialty differs from | m other specialtie    | s in this group.   | 15 MILES / 30 I                           | MINUTES 1                                        | 60 MILES / 90                             | MINUTES 夰                                        |
| Pulmonary Disease                                  | 210                   | 160                | 100.0%                                    | 5.0                                              | 100.0%                                    | 26.6                                             |
| Urology                                            | 115                   | 90                 | 100.0%                                    | 6.2                                              | 99.8%                                     | 24.0                                             |