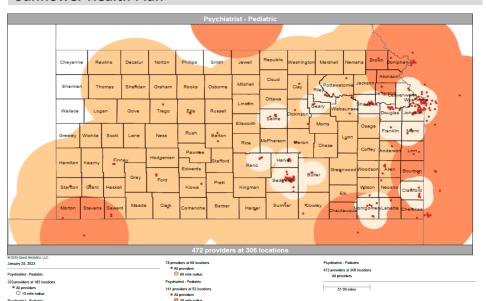

- Pharmacy
- Dental and Vision
- Ancillary Services
- HCBS (fixed-site)

Each map identifies the specialty and—where applicable—population for the service identified. Only providers contracted for the specified service are shown, including providers in border states. Provider service locations are identified on each map as a small dot and colored circles are used to represent the radius in miles from each provider service location (for the identified urban-rural classification). The size of each circle corresponds to distance requirements identified in the network standards.

For each map, a count will display the number of unique providers and locations. In some instances, many providers practice in a single location. Providers may also have multiple practice locations.

The index below identifies the classification indicators used in the maps. For all maps, the following scale is used.