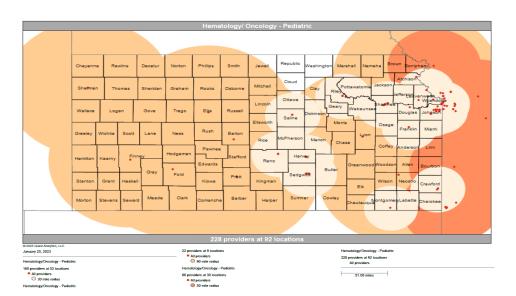

- Pharmacy
- Dental and Vision
- Ancillary Services
- HCBS (fixed-site)

Each map identifies the specialty and—where applicable—population for the service identified. Only providers contracted for the specified service are shown, including providers in border states. Provider service locations are identified on each map as a small dot and colored circles are used to represent the radius in miles from each provider service location (for the identified urban-rural classification). The size of each circle corresponds to distance requirements identified in the network standards.

For each map, a count will display the number of unique providers and locations. In some instances, many providers practice in a single location. Providers may also have multiple practice locations.

The index below identifies the classification indicators used in the maps. For all maps, the following scale is used.