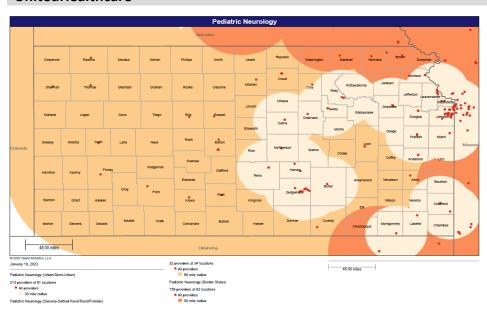

- Pharmacy
- Dental and Vision
- Ancillary Services
- HCBS (fixed-site)

Each map identifies the specialty and—where applicable—population for the service identified. Only providers contracted for the specified service are shown, including providers in border states. Provider service locations are identified on each map as a small dot and colored circles are used to represent the radius in miles from each provider service location (for the identified urban-rural classification). The size of each circle corresponds to distance requirements identified in the network standards.

For each map, a count will display the number of unique providers and locations. In some instances, many providers practice in a single location. Providers may also have multiple practice locations.

The index below identifies the classification indicators used in the maps. For all maps, the following scale is used.