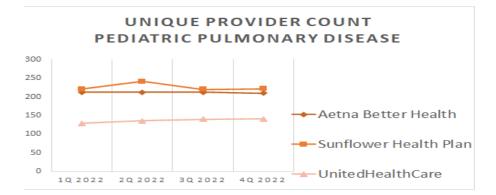

For each map, a count will display the number of unique providers and locations. In some instances, many providers practice in a single location. Providers may also have multiple practice locations.

The index below identifies the classification indicators used in the maps. For all maps, the following scale is used.