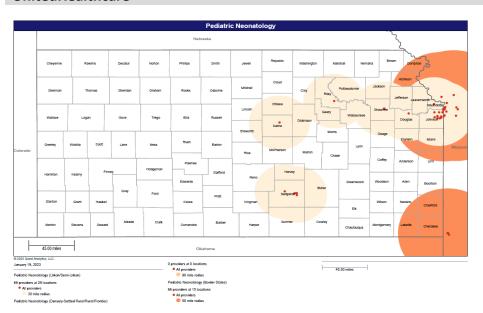

- Pharmacy
- Dental and Vision
- Ancillary Services
- HCBS (fixed-site)

Each map identifies the specialty and—where applicable—population for the service identified. Only providers contracted for the specified service are shown, including providers in border states. Provider service locations are identified on each map as a small dot and colored circles are used to represent the radius in miles from each provider service location (for the identified urban-rural classification). The size of each circle corresponds to distance requirements identified in the network standards.

For each map, a count will display the number of unique providers and locations. In some instances, many providers practice in a single location. Providers may also have multiple practice locations.

The index below identifies the classification indicators used in the maps. For all maps, the following scale is used.