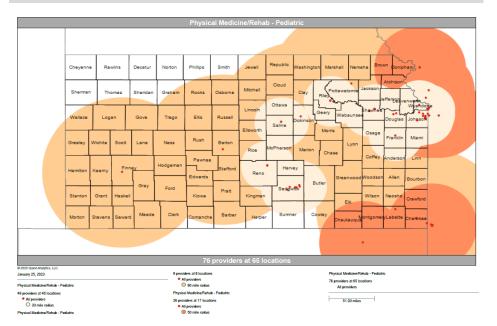

- Pharmacy
- Dental and Vision
- Ancillary Services
- HCBS (fixed-site)

Each map identifies the specialty and—where applicable—population for the service identified. Only providers contracted for the specified service are shown, including providers in border states. Provider service locations are identified on each map as a small dot and colored circles are used to represent the radius in miles from each provider service location (for the identified urban-rural classification). The size of each circle corresponds to distance requirements identified in the network standards.

For each map, a count will display the number of unique providers and locations. In some instances, many providers practice in a single location. Providers may also have multiple practice locations.

The index below identifies the classification indicators used in the maps. For all maps, the following scale is used.