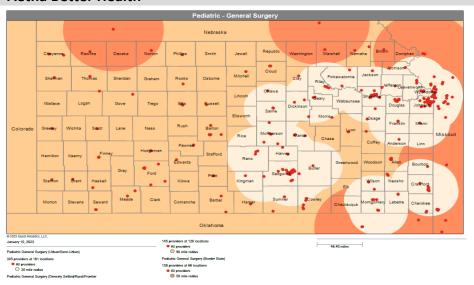

- Pharmacy
- Dental and Vision
- Ancillary Services
- HCBS (fixed-site)

Each map identifies the specialty and—where applicable—population for the service identified. Only providers contracted for the specified service are shown, including providers in border states. Provider service locations are identified on each map as a small dot and colored circles are used to represent the radius in miles from each provider service location (for the identified urban-rural classification). The size of each circle corresponds to distance requirements identified in the network standards.

For each map, a count will display the number of unique providers and locations. In some instances, many providers practice in a single location. Providers may also have multiple practice locations.

The index below identifies the classification indicators used in the maps. For all maps, the following scale is used.