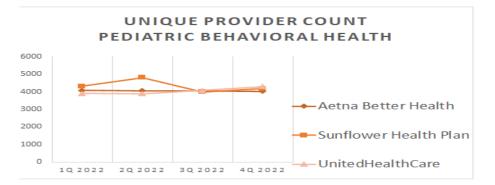

For each map, a count will display the number of unique providers and locations. In some instances, many providers practice in a single location. Providers may also have multiple practice locations.

The index below identifies the classification indicators used in the maps. For all maps, the following scale is used.