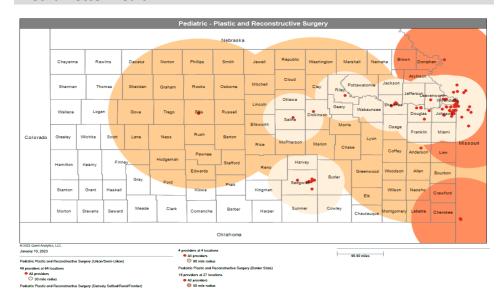

- Pharmacy
- Dental and Vision
- Ancillary Services
- HCBS (fixed-site)

Each map identifies the specialty and—where applicable—population for the service identified. Only providers contracted for the specified service are shown, including providers in border states. Provider service locations are identified on each map as a small dot and colored circles are used to represent the radius in miles from each provider service location (for the identified urban-rural classification). The size of each circle corresponds to distance requirements identified in the network standards.

For each map, a count will display the number of unique providers and locations. In some instances, many providers practice in a single location. Providers may also have multiple practice locations.

The index below identifies the classification indicators used in the maps. For all maps, the following scale is used.