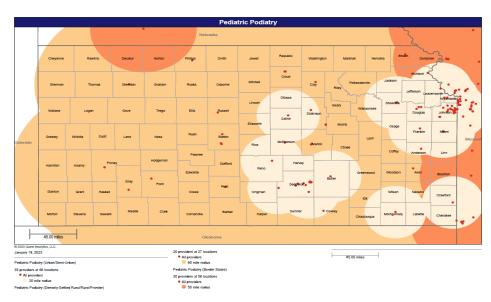

- Pharmacy
- Dental and Vision
- Ancillary Services
- HCBS (fixed-site)

Each map identifies the specialty and—where applicable—population for the service identified. Only providers contracted for the specified service are shown, including providers in border states. Provider service locations are identified on each map as a small dot and colored circles are used to represent the radius in miles from each provider service location (for the identified urban-rural classification). The size of each circle corresponds to distance requirements identified in the network standards.

For each map, a count will display the number of unique providers and locations. In some instances, many providers practice in a single location. Providers may also have multiple practice locations.

The index below identifies the classification indicators used in the maps. For all maps, the following scale is used.