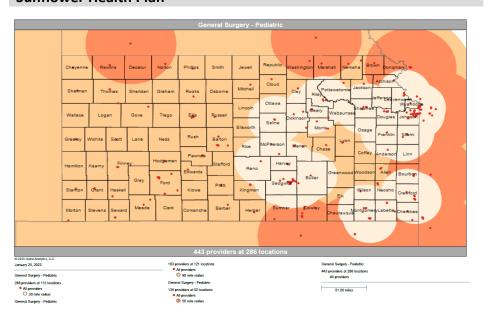

- Pharmacy
- Dental and Vision
- Ancillary Services
- HCBS (fixed-site)

Each map identifies the specialty and—where applicable—population for the service identified. Only providers contracted for the specified service are shown, including providers in border states. Provider service locations are identified on each map as a small dot and colored circles are used to represent the radius in miles from each provider service location (for the identified urban-rural classification). The size of each circle corresponds to distance requirements identified in the network standards.

For each map, a count will display the number of unique providers and locations. In some instances, many providers practice in a single location. Providers may also have multiple practice locations.

The index below identifies the classification indicators used in the maps. For all maps, the following scale is used.