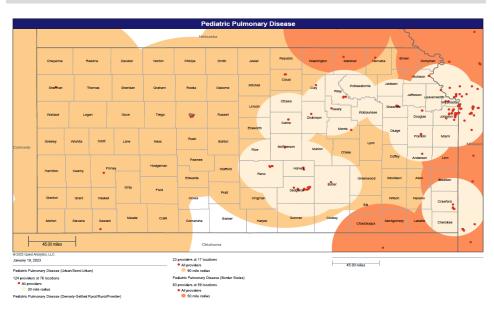

- Pharmacy
- Dental and Vision
- Ancillary Services
- HCBS (fixed-site)

Each map identifies the specialty and—where applicable—population for the service identified. Only providers contracted for the specified service are shown, including providers in border states. Provider service locations are identified on each map as a small dot and colored circles are used to represent the radius in miles from each provider service location (for the identified urban-rural classification). The size of each circle corresponds to distance requirements identified in the network standards.

For each map, a count will display the number of unique providers and locations. In some instances, many providers practice in a single location. Providers may also have multiple practice locations.

The index below identifies the classification indicators used in the maps. For all maps, the following scale is used.

# KanCare Managed Care Organization Mapped Provider Count Report Aetna Better Health

|                                                    |                       |                    | URBAN & SE                                | MI-URBAN                                         | RURAL & I                                 | RONTIER                                          |
|----------------------------------------------------|-----------------------|--------------------|-------------------------------------------|--------------------------------------------------|-------------------------------------------|--------------------------------------------------|
| Provider Specialty Type                            | # Unique<br>Providers | # Unique Locations | Percent of Members within Access Standard | Mean Distance from<br>Member to Provider<br>Type | Percent of Members within Access Standard | Mean Distance from<br>Member to Provider<br>Type |
| Primary Care Physicians                            |                       |                    | 20 MILES / 40                             | O MINUTES                                        | 30 MILES / 4                              | 5 MINUTES                                        |
| Adult Primary Care Providers                       | 2492                  | 845                | 100.0%                                    | 1.4                                              | 100.0%                                    | 3.9                                              |
| Pediatric Primary Care Providers                   | 3075                  | 876                | 100.0%                                    | 1.5                                              | 100.0%                                    | 3.9                                              |
| OB/GYN                                             |                       |                    | 15 MILES / 30                             | ) MINUTES                                        | 60 MILES / 9                              | 0 MINUTES                                        |
| OB/GYN                                             | 500                   | 278                | 100.0%                                    | 3.0                                              | 100.0%                                    | 12.6                                             |
| Behavioral Health                                  |                       |                    | 30 MILES / 60                             | MINUTES                                          | 60 MILES / 9                              | 0 MINUTES                                        |
| Adult Behavioral Health                            | 3429                  | 1133               | 100.0%                                    | 1.3                                              | 100.0%                                    | 5.5                                              |
| Pediatric Behavioral Health                        | 4026                  | 1148               | 100.0%                                    | 1.4                                              | 100.0%                                    | 5.6                                              |
| Specialist<br>ADULT SPECIALIST                     |                       |                    | 30 MILES / 60                             | ) MINUTES                                        | 90 MILES / 13                             | 35 MINUTES                                       |
| Allergy                                            | 40                    | 57                 | 98.4%                                     | 8.0                                              | 100.0%                                    | 37.2                                             |
| Cardiology                                         | 505                   | 303                | 100.0%                                    | 2.9                                              | 100.0%                                    | 15.3                                             |
| Dermatology                                        | 57                    | 120                | 100.0%                                    | 4.8                                              | 100.0%                                    | 20.2                                             |
| Gastroenterology                                   | 144                   | 116                | 100.0%                                    | 7.3                                              | 99.7%                                     | 40.5                                             |
| General Surgery                                    | 466                   | 373                | 100.0%                                    | 3.0                                              | 100.0%                                    | 7.6                                              |
| Hematology/Oncology                                | 244                   | 193                | 100.0%                                    | 4.0                                              | 100.0%                                    | 17.6                                             |
| Nephrology                                         | 135                   | 168                | 100.0%                                    | 5.0                                              | 100.0%                                    | 24.7                                             |
| Neurology                                          | 359                   | 243                | 100.0%                                    | 3.8                                              | 100.0%                                    | 14.5                                             |
| Ophthalmology                                      | 117                   | 102                | 100.0%                                    | 6.5                                              | 100.0%                                    | 26.8                                             |
| Orthopedics                                        | 301                   | 256                | 100.0%                                    | 3.2                                              | 100.0%                                    | 10.2                                             |
| Otolaryngology                                     | 132                   | 106                | 100.0%                                    | 5.3                                              | 100.0%                                    | 26.6                                             |
| Physical Medicine/Rehab                            | 86                    | 100                | 100.0%                                    | 6.4                                              | 90.4%                                     | 50.2                                             |
| Plastic and Reconstructive Surgery                 | 57                    | 95                 | 96.8%                                     | 9.2                                              | 92.2%                                     | 56.1                                             |
| Podiatry                                           | 63                    | 102                | 100.0%                                    | 6.2                                              | 100.0%                                    | 20.9                                             |
| Psychiatrist                                       | 526                   | 438                | 100.0%                                    | 2.2                                              | 100.0%                                    | 7.7                                              |
| NOTE: The standard for this specialty differs from | m other specialtie    | s in this group.   | 15 MILES / 30 I                           | MINUTES 1                                        | 60 MILES / 90                             | MINUTES 夰                                        |
| Pulmonary Disease                                  | 210                   | 160                | 100.0%                                    | 5.0                                              | 100.0%                                    | 26.6                                             |
| Urology                                            | 115                   | 90                 | 100.0%                                    | 6.2                                              | 99.8%                                     | 24.0                                             |