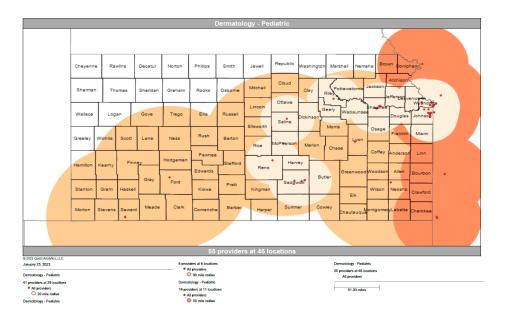

- Pharmacy
- Dental and Vision
- Ancillary Services
- HCBS (fixed-site)

Each map identifies the specialty and—where applicable—population for the service identified. Only providers contracted for the specified service are shown, including providers in border states. Provider service locations are identified on each map as a small dot and colored circles are used to represent the radius in miles from each provider service location (for the identified urban-rural classification). The size of each circle corresponds to distance requirements identified in the network standards.

For each map, a count will display the number of unique providers and locations. In some instances, many providers practice in a single location. Providers may also have multiple practice locations.

The index below identifies the classification indicators used in the maps. For all maps, the following scale is used.