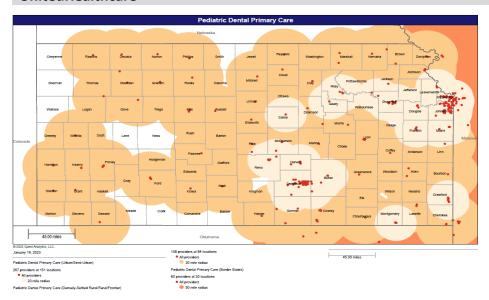

- Pharmacy
- Dental and Vision
- Ancillary Services
- HCBS (fixed-site)

Each map identifies the specialty and—where applicable—population for the service identified. Only providers contracted for the specified service are shown, including providers in border states. Provider service locations are identified on each map as a small dot and colored circles are used to represent the radius in miles from each provider service location (for the identified urban-rural classification). The size of each circle corresponds to distance requirements identified in the network standards.

For each map, a count will display the number of unique providers and locations. In some instances, many providers practice in a single location. Providers may also have multiple practice locations.

The index below identifies the classification indicators used in the maps. For all maps, the following scale is used.