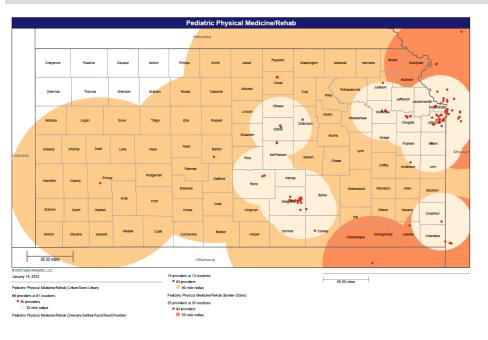

- Pharmacy
- Dental and Vision
- Ancillary Services
- HCBS (fixed-site)

Each map identifies the specialty and—where applicable—population for the service identified. Only providers contracted for the specified service are shown, including providers in border states. Provider service locations are identified on each map as a small dot and colored circles are used to represent the radius in miles from each provider service location (for the identified urban-rural classification). The size of each circle corresponds to distance requirements identified in the network standards.

For each map, a count will display the number of unique providers and locations. In some instances, many providers practice in a single location. Providers may also have multiple practice locations.

The index below identifies the classification indicators used in the maps. For all maps, the following scale is used.