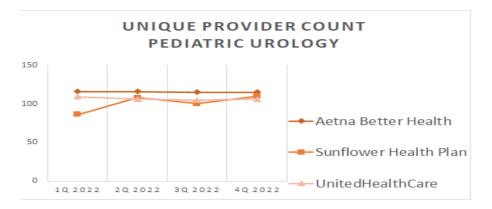

For each map, a count will display the number of unique providers and locations. In some instances, many providers practice in a single location. Providers may also have multiple practice locations.

The index below identifies the classification indicators used in the maps. For all maps, the following scale is used.