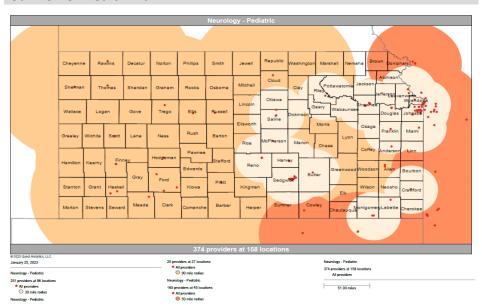

- Pharmacy
- Dental and Vision
- Ancillary Services
- HCBS (fixed-site)

Each map identifies the specialty and—where applicable—population for the service identified. Only providers contracted for the specified service are shown, including providers in border states. Provider service locations are identified on each map as a small dot and colored circles are used to represent the radius in miles from each provider service location (for the identified urban-rural classification). The size of each circle corresponds to distance requirements identified in the network standards.

For each map, a count will display the number of unique providers and locations. In some instances, many providers practice in a single location. Providers may also have multiple practice locations.

The index below identifies the classification indicators used in the maps. For all maps, the following scale is used.