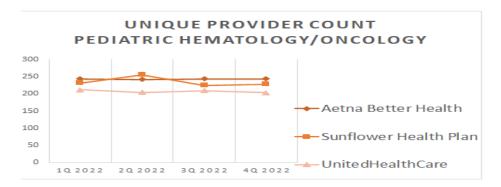

For each map, a count will display the number of unique providers and locations. In some instances, many providers practice in a single location. Providers may also have multiple practice locations.

The index below identifies the classification indicators used in the maps. For all maps, the following scale is used.