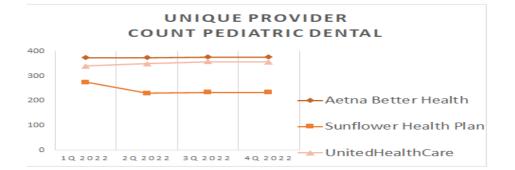

For each map, a count will display the number of unique providers and locations. In some instances, many providers practice in a single location. Providers may also have multiple practice locations.

The index below identifies the classification indicators used in the maps. For all maps, the following scale is used.