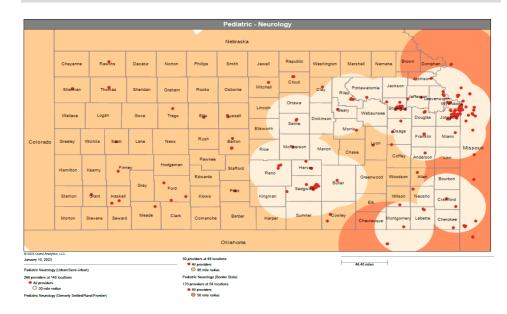

- Pharmacy
- Dental and Vision
- Ancillary Services
- HCBS (fixed-site)

Each map identifies the specialty and—where applicable—population for the service identified. Only providers contracted for the specified service are shown, including providers in border states. Provider service locations are identified on each map as a small dot and colored circles are used to represent the radius in miles from each provider service location (for the identified urban-rural classification). The size of each circle corresponds to distance requirements identified in the network standards.

For each map, a count will display the number of unique providers and locations. In some instances, many providers practice in a single location. Providers may also have multiple practice locations.

The index below identifies the classification indicators used in the maps. For all maps, the following scale is used.