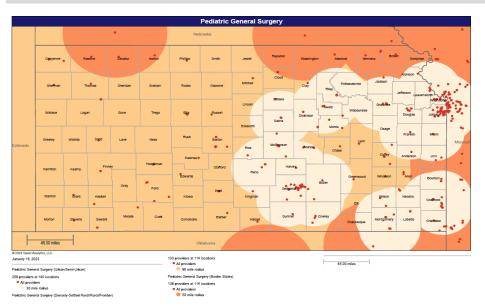

- Pharmacy
- Dental and Vision
- Ancillary Services
- HCBS (fixed-site)

Each map identifies the specialty and—where applicable—population for the service identified. Only providers contracted for the specified service are shown, including providers in border states. Provider service locations are identified on each map as a small dot and colored circles are used to represent the radius in miles from each provider service location (for the identified urban-rural classification). The size of each circle corresponds to distance requirements identified in the network standards.

For each map, a count will display the number of unique providers and locations. In some instances, many providers practice in a single location. Providers may also have multiple practice locations.

The index below identifies the classification indicators used in the maps. For all maps, the following scale is used.