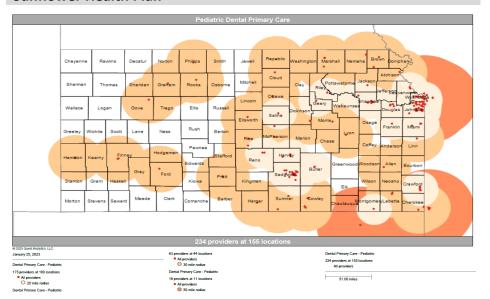

- Pharmacy
- Dental and Vision
- Ancillary Services
- HCBS (fixed-site)

Each map identifies the specialty and—where applicable—population for the service identified. Only providers contracted for the specified service are shown, including providers in border states. Provider service locations are identified on each map as a small dot and colored circles are used to represent the radius in miles from each provider service location (for the identified urban-rural classification). The size of each circle corresponds to distance requirements identified in the network standards.

For each map, a count will display the number of unique providers and locations. In some instances, many providers practice in a single location. Providers may also have multiple practice locations.

The index below identifies the classification indicators used in the maps. For all maps, the following scale is used.