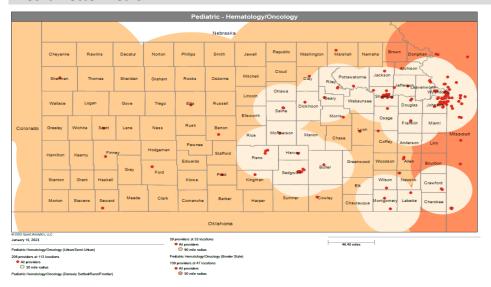

- Pharmacy
- Dental and Vision
- Ancillary Services
- HCBS (fixed-site)

Each map identifies the specialty and—where applicable—population for the service identified. Only providers contracted for the specified service are shown, including providers in border states. Provider service locations are identified on each map as a small dot and colored circles are used to represent the radius in miles from each provider service location (for the identified urban-rural classification). The size of each circle corresponds to distance requirements identified in the network standards.

For each map, a count will display the number of unique providers and locations. In some instances, many providers practice in a single location. Providers may also have multiple practice locations.

The index below identifies the classification indicators used in the maps. For all maps, the following scale is used.