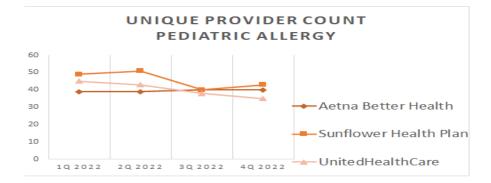

For each map, a count will display the number of unique providers and locations. In some instances, many providers practice in a single location. Providers may also have multiple practice locations.

The index below identifies the classification indicators used in the maps. For all maps, the following scale is used.