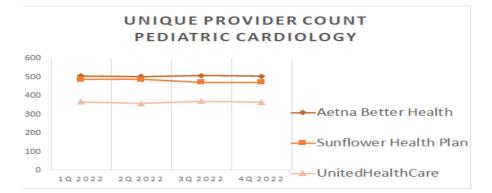

For each map, a count will display the number of unique providers and locations. In some instances, many providers practice in a single location. Providers may also have multiple practice locations.

The index below identifies the classification indicators used in the maps. For all maps, the following scale is used.