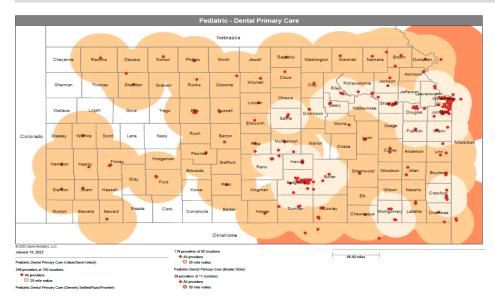

- Pharmacy
- Dental and Vision
- Ancillary Services
- HCBS (fixed-site)

Each map identifies the specialty and—where applicable—population for the service identified. Only providers contracted for the specified service are shown, including providers in border states. Provider service locations are identified on each map as a small dot and colored circles are used to represent the radius in miles from each provider service location (for the identified urban-rural classification). The size of each circle corresponds to distance requirements identified in the network standards.

For each map, a count will display the number of unique providers and locations. In some instances, many providers practice in a single location. Providers may also have multiple practice locations.

The index below identifies the classification indicators used in the maps. For all maps, the following scale is used.