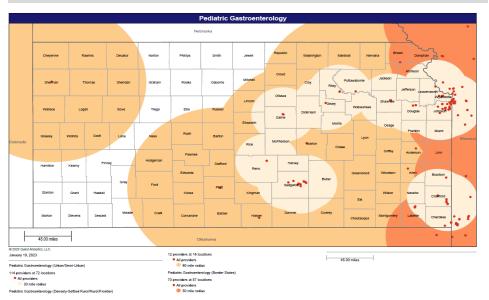

- Pharmacy
- Dental and Vision
- Ancillary Services
- HCBS (fixed-site)

Each map identifies the specialty and—where applicable—population for the service identified. Only providers contracted for the specified service are shown, including providers in border states. Provider service locations are identified on each map as a small dot and colored circles are used to represent the radius in miles from each provider service location (for the identified urban-rural classification). The size of each circle corresponds to distance requirements identified in the network standards.

For each map, a count will display the number of unique providers and locations. In some instances, many providers practice in a single location. Providers may also have multiple practice locations.

The index below identifies the classification indicators used in the maps. For all maps, the following scale is used.