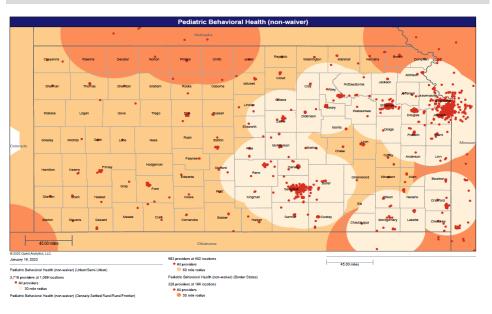

The provider categories included in the maps are listed below:

- Adult Primary Care Providers (PCPs)
- Pediatric Primary Care Providers (PCPs)
- OB/GYN
- Adult Behavioral Health (non-waiver)

- Pediatric Behavioral Health (non-waiver)
- Adult Specialists
- Pediatric Specialists
- Hospital

- Pharmacy
- Dental and Vision
- Ancillary Services
- HCBS (fixed-site)

Each map identifies the specialty and—where applicable—population for the service identified. Only providers contracted for the specified service are shown, including providers in border states. Provider service locations are identified on each map as a small dot and colored circles are used to represent the radius in miles from each provider service location (for the identified urban-rural classification). The size of each circle corresponds to distance requirements identified in the network standards.

For each map, a count will display the number of unique providers and locations. In some instances, many providers practice in a single location. Providers may also have multiple practice locations.

The index below identifies the classification indicators used in the maps. For all maps, the following scale is used.

# KanCare Managed Care Organization Mapped Provider Count Report Aetna Better Health

|                                                    |                       |                    | URBAN & SE                                | MI-URBAN                                         | RURAL & I                                 | RONTIER                                          |
|----------------------------------------------------|-----------------------|--------------------|-------------------------------------------|--------------------------------------------------|-------------------------------------------|--------------------------------------------------|
| Provider Specialty Type                            | # Unique<br>Providers | # Unique Locations | Percent of Members within Access Standard | Mean Distance from<br>Member to Provider<br>Type | Percent of Members within Access Standard | Mean Distance from<br>Member to Provider<br>Type |
| Primary Care Physicians                            |                       |                    | 20 MILES / 40                             | O MINUTES                                        | 30 MILES / 4                              | 5 MINUTES                                        |
| Adult Primary Care Providers                       | 2492                  | 845                | 100.0%                                    | 1.4                                              | 100.0%                                    | 3.9                                              |
| Pediatric Primary Care Providers                   | 3075                  | 876                | 100.0%                                    | 1.5                                              | 100.0%                                    | 3.9                                              |
| OB/GYN                                             |                       |                    | 15 MILES / 30                             | ) MINUTES                                        | 60 MILES / 9                              | 0 MINUTES                                        |
| OB/GYN                                             | 500                   | 278                | 100.0%                                    | 3.0                                              | 100.0%                                    | 12.6                                             |
| Behavioral Health                                  |                       |                    | 30 MILES / 60                             | MINUTES                                          | 60 MILES / 9                              | 0 MINUTES                                        |
| Adult Behavioral Health                            | 3429                  | 1133               | 100.0%                                    | 1.3                                              | 100.0%                                    | 5.5                                              |
| Pediatric Behavioral Health                        | 4026                  | 1148               | 100.0%                                    | 1.4                                              | 100.0%                                    | 5.6                                              |
| Specialist<br>ADULT SPECIALIST                     |                       |                    | 30 MILES / 60                             | ) MINUTES                                        | 90 MILES / 13                             | 35 MINUTES                                       |
| Allergy                                            | 40                    | 57                 | 98.4%                                     | 8.0                                              | 100.0%                                    | 37.2                                             |
| Cardiology                                         | 505                   | 303                | 100.0%                                    | 2.9                                              | 100.0%                                    | 15.3                                             |
| Dermatology                                        | 57                    | 120                | 100.0%                                    | 4.8                                              | 100.0%                                    | 20.2                                             |
| Gastroenterology                                   | 144                   | 116                | 100.0%                                    | 7.3                                              | 99.7%                                     | 40.5                                             |
| General Surgery                                    | 466                   | 373                | 100.0%                                    | 3.0                                              | 100.0%                                    | 7.6                                              |
| Hematology/Oncology                                | 244                   | 193                | 100.0%                                    | 4.0                                              | 100.0%                                    | 17.6                                             |
| Nephrology                                         | 135                   | 168                | 100.0%                                    | 5.0                                              | 100.0%                                    | 24.7                                             |
| Neurology                                          | 359                   | 243                | 100.0%                                    | 3.8                                              | 100.0%                                    | 14.5                                             |
| Ophthalmology                                      | 117                   | 102                | 100.0%                                    | 6.5                                              | 100.0%                                    | 26.8                                             |
| Orthopedics                                        | 301                   | 256                | 100.0%                                    | 3.2                                              | 100.0%                                    | 10.2                                             |
| Otolaryngology                                     | 132                   | 106                | 100.0%                                    | 5.3                                              | 100.0%                                    | 26.6                                             |
| Physical Medicine/Rehab                            | 86                    | 100                | 100.0%                                    | 6.4                                              | 90.4%                                     | 50.2                                             |
| Plastic and Reconstructive Surgery                 | 57                    | 95                 | 96.8%                                     | 9.2                                              | 92.2%                                     | 56.1                                             |
| Podiatry                                           | 63                    | 102                | 100.0%                                    | 6.2                                              | 100.0%                                    | 20.9                                             |
| Psychiatrist                                       | 526                   | 438                | 100.0%                                    | 2.2                                              | 100.0%                                    | 7.7                                              |
| NOTE: The standard for this specialty differs from | m other specialtie    | s in this group.   | 15 MILES / 30 I                           | MINUTES 1                                        | 60 MILES / 90                             | MINUTES 夰                                        |
| Pulmonary Disease                                  | 210                   | 160                | 100.0%                                    | 5.0                                              | 100.0%                                    | 26.6                                             |
| Urology                                            | 115                   | 90                 | 100.0%                                    | 6.2                                              | 99.8%                                     | 24.0                                             |