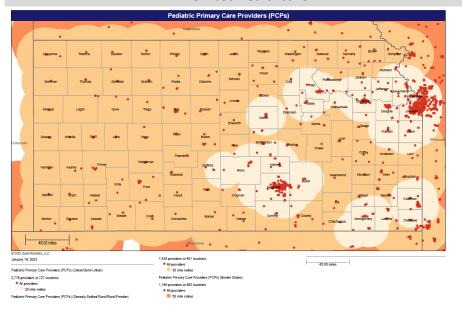

The provider categories included in the maps are listed below:

- Adult Primary Care Providers (PCPs)
- Pediatric Primary Care Providers (PCPs)
- OB/GYN
- Adult Behavioral Health (non-waiver)

- Pediatric Behavioral Health (non-waiver)
- Adult Specialists
- Pediatric Specialists
- Hospital

- Pharmacy
- Dental and Vision
- Ancillary Services
- HCBS (fixed-site)

Each map identifies the specialty and—where applicable—population for the service identified. Only providers contracted for the specified service are shown, including providers in border states. Provider service locations are identified on each map as a small dot and colored circles are used to represent the radius in miles from each provider service location (for the identified urban-rural classification). The size of each circle corresponds to distance requirements identified in the network standards.

For each map, a count will display the number of unique providers and locations. In some instances, many providers practice in a single location. Providers may also have multiple practice locations.

The index below identifies the classification indicators used in the maps. For all maps, the following scale is used.