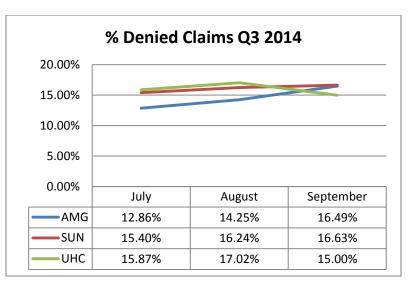

#### **Denied Claims** –

## 2014 Denied Claims – Total Year to Date by MCO

| Amerigroup                                                 | – January T                              | hrough Septe                           | ember 2014                             |
|------------------------------------------------------------|------------------------------------------|----------------------------------------|----------------------------------------|
| Service Type                                               | Total claim<br>count - YTD<br>cumulative | # claims<br>denied – YTD<br>cumulative | % claims<br>denied – YTD<br>cumulative |
| Hospital<br>Inpatient                                      | 36,012                                   | 6,926                                  | 19.20%                                 |
| Hospital<br>Outpatient                                     | 286,233                                  | 44,218                                 | 15.61%                                 |
| Pharmacy                                                   | 1,319,535                                | 282,672                                | 21.42%                                 |
| Dental                                                     | 101,966                                  | 10,434                                 | 10.23%                                 |
| Vision                                                     | 72,367                                   | 16,101                                 | 22.25%                                 |
| NEMT                                                       | 139,012                                  | 338                                    | 0.24%                                  |
| Medical<br>(Physical health<br>not otherwise<br>specified) | 1,453,266                                | 183,081                                | 12.64%                                 |
| Nursing<br>Facilities                                      | 85,935                                   | 10,429                                 | 12.10%                                 |
| HCBS                                                       | 126,085                                  | 9,066                                  | 7.25%                                  |
| BH                                                         | 495,989                                  | 49,951                                 | 10.06%                                 |
| Total                                                      | 4,116,400                                | 613,216                                | 14.90%                                 |

| Sunflower                                                  | – January Th                             | rough Septer                           | nber 2014                              |  |
|------------------------------------------------------------|------------------------------------------|----------------------------------------|----------------------------------------|--|
| Service Type                                               | Total claim<br>count - YTD<br>cumulative | # claims denied<br>– YTD<br>cumulative | % claims<br>denied – YTD<br>cumulative |  |
| Hospital<br>Inpatient                                      | 24,524                                   | 5,548                                  | 22.62%                                 |  |
| Hospital<br>Outpatient                                     | 235,169                                  | 31,972                                 | 13.60%                                 |  |
| Pharmacy                                                   | 2,165,781                                | 500,099                                | 23.09%                                 |  |
| Dental                                                     | 14,806                                   | 751                                    | 5.07%                                  |  |
| Vision                                                     | 70,659                                   | 9,218                                  | 13.05%                                 |  |
| NEMT                                                       | 100,958                                  | 429                                    | 0.42%                                  |  |
| Medical<br>(Physical health<br>not otherwise<br>specified) | 1,286,200                                | 183,911                                | 14.30%                                 |  |
| Nursing<br>Facilities                                      | 91,639                                   | 8,707                                  | 9.50%                                  |  |
| HCBS                                                       | 309,135                                  | 11,614                                 | 3.76%                                  |  |
| BH                                                         | 540,320                                  | 33,039                                 | 6.11%                                  |  |
| Total                                                      | 4,839,191                                | 785,288                                | 16.23%                                 |  |

| United –                                                   | January Thro                             | ough Septeml                           | ber 2014                               |  |
|------------------------------------------------------------|------------------------------------------|----------------------------------------|----------------------------------------|--|
| Service Type                                               | Total claim<br>count - YTD<br>cumulative | # claims denied<br>– YTD<br>cumulative | % claims<br>denied – YTD<br>cumulative |  |
| Hospital<br>Inpatient                                      | 22,632                                   | 4,664                                  | 20.60%                                 |  |
| Hospital<br>Outpatient                                     | 218,319                                  | 34,301                                 | 15.71%                                 |  |
| Pharmacy                                                   | 1,304,969                                | 304,398                                | 23.33%                                 |  |
| Dental                                                     | 101,395                                  | 10,247                                 | 10.11%                                 |  |
| Vision                                                     | 53,510                                   | 7,192                                  | 13.44%                                 |  |
| NEMT                                                       | 74,929                                   | 11,468                                 | 15.31%                                 |  |
| Medical<br>(Physical health<br>not otherwise<br>specified) | 1,321,925                                | 165,838                                | 12.55%                                 |  |
| Nursing<br>Facilities                                      | 75,829                                   | 6,319                                  | 8.33%                                  |  |
| HCBS                                                       | 240,952                                  | 14,591                                 | 6.05%                                  |  |
| BH                                                         | 221,589                                  | 19,254                                 | 8.68%                                  |  |
| Total                                                      | 3,636,049                                | 578,272                                | 15.90%                                 |  |