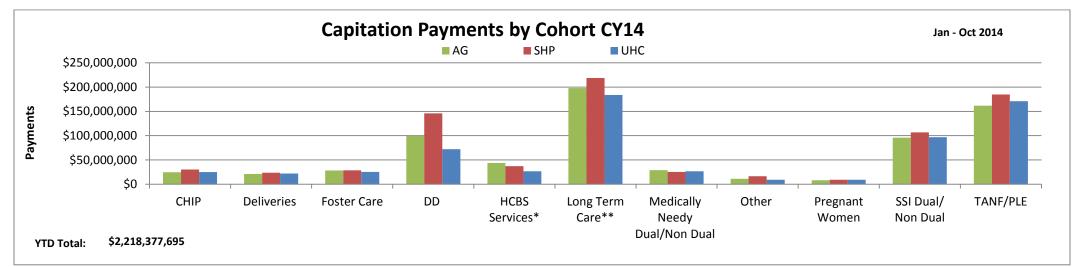

#### KanCare Executive Financial Summary CY14

\*HCBS Services includes Autism, Severe Emotional Disturbance, Technology Assisted, and Traumatic Brain Injury

\*\*Long Term Care includes Nursing Facilities, Money Follows the Person Frail Elderly and Physically Disabled, and the Physically Disabled and Frail Elderly Waivers

\*HCBS Services includes Autism, Severe Emotional Disturbance, Technology Assisted, and Traumatic Brain Injury

\*\*Long Term Care includes Nursing Facilities, Money Follows the Person Frail Elderly and Physically Disabled, and the Physically Disabled and Frail Elderly Waivers