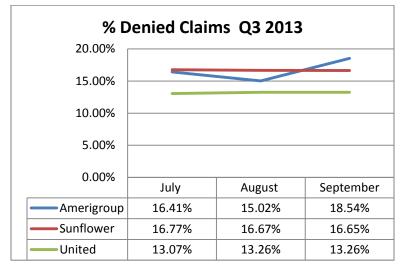

#### **Denied Claims** –

## 2014 Denied Claims – Total Year to Date by MCO

| Amerigroup                                                 | – January T                              | hrough Septe                           | ember 2014                             |
|------------------------------------------------------------|------------------------------------------|----------------------------------------|----------------------------------------|
| Service Type                                               | Total claim<br>count - YTD<br>cumulative | # claims<br>denied – YTD<br>cumulative | % claims<br>denied – YTD<br>cumulative |
| Hospital<br>Inpatient                                      | 36,012                                   | 6,926                                  | 19.20%                                 |
| Hospital<br>Outpatient                                     | 286,233                                  | 44,218                                 | 15.61%                                 |
| Pharmacy                                                   | 1,319,535                                | 282,672                                | 21.42%                                 |
| Dental                                                     | 101,966                                  | 10,434                                 | 10.23%                                 |
| Vision                                                     | 72,367                                   | 16,101                                 | 22.25%                                 |
| NEMT                                                       | 139,012                                  | 338                                    | 0.24%                                  |
| Medical<br>(Physical health<br>not otherwise<br>specified) | 1,453,266                                | 183,081                                | 12.64%                                 |
| Nursing<br>Facilities                                      | 85,935                                   | 10,429                                 | 12.10%                                 |
| HCBS                                                       | 126,085                                  | 9,066                                  | 7.25%                                  |
| BH                                                         | 495,989                                  | 49,951                                 | 10.06%                                 |
| Total                                                      | 4,116,400                                | 613,216                                | 14.90%                                 |

| Sunflower                                                  | – January Th                             | rough Septer                           | nber 2014                              |  |
|------------------------------------------------------------|------------------------------------------|----------------------------------------|----------------------------------------|--|
| Service Type                                               | Total claim<br>count - YTD<br>cumulative | # claims denied<br>– YTD<br>cumulative | % claims<br>denied – YTD<br>cumulative |  |
| Hospital<br>Inpatient                                      | 24,524                                   | 5,548                                  | 22.62%                                 |  |
| Hospital<br>Outpatient                                     | 235,169                                  | 31,972                                 | 13.60%                                 |  |
| Pharmacy                                                   | 2,165,781                                | 500,099                                | 23.09%                                 |  |
| Dental                                                     | 14,806                                   | 751                                    | 5.07%                                  |  |
| Vision                                                     | 70,659                                   | 9,218                                  | 13.05%                                 |  |
| NEMT                                                       | 100,958                                  | 429                                    | 0.42%                                  |  |
| Medical<br>(Physical health<br>not otherwise<br>specified) | 1,286,200                                | 183,911                                | 14.30%                                 |  |
| Nursing<br>Facilities                                      | 91,639                                   | 8,707                                  | 9.50%                                  |  |
| HCBS                                                       | 309,135                                  | 11,614                                 | 3.76%                                  |  |
| BH                                                         | 540,320                                  | 33,039                                 | 6.11%                                  |  |
| Total                                                      | 4,839,191                                | 785,288                                | 16.23%                                 |  |

| United –                                                   | January Thro                             | ough Septeml                           | ber 2014                               |  |
|------------------------------------------------------------|------------------------------------------|----------------------------------------|----------------------------------------|--|
| Service Type                                               | Total claim<br>count - YTD<br>cumulative | # claims denied<br>– YTD<br>cumulative | % claims<br>denied – YTD<br>cumulative |  |
| Hospital<br>Inpatient                                      | 22,632                                   | 4,664                                  | 20.60%                                 |  |
| Hospital<br>Outpatient                                     | 218,319                                  | 34,301                                 | 15.71%                                 |  |
| Pharmacy                                                   | 1,304,969                                | 304,398                                | 23.33%                                 |  |
| Dental                                                     | 101,395                                  | 10,247                                 | 10.11%                                 |  |
| Vision                                                     | 53,510                                   | 7,192                                  | 13.44%                                 |  |
| NEMT                                                       | 74,929                                   | 11,468                                 | 15.31%                                 |  |
| Medical<br>(Physical health<br>not otherwise<br>specified) | 1,321,925                                | 165,838                                | 12.55%                                 |  |
| Nursing<br>Facilities                                      | 75,829                                   | 6,319                                  | 8.33%                                  |  |
| HCBS                                                       | 240,952                                  | 14,591                                 | 6.05%                                  |  |
| BH                                                         | 221,589                                  | 19,254                                 | 8.68%                                  |  |
| Total                                                      | 3,636,049                                | 578,272                                | 15.90%                                 |  |