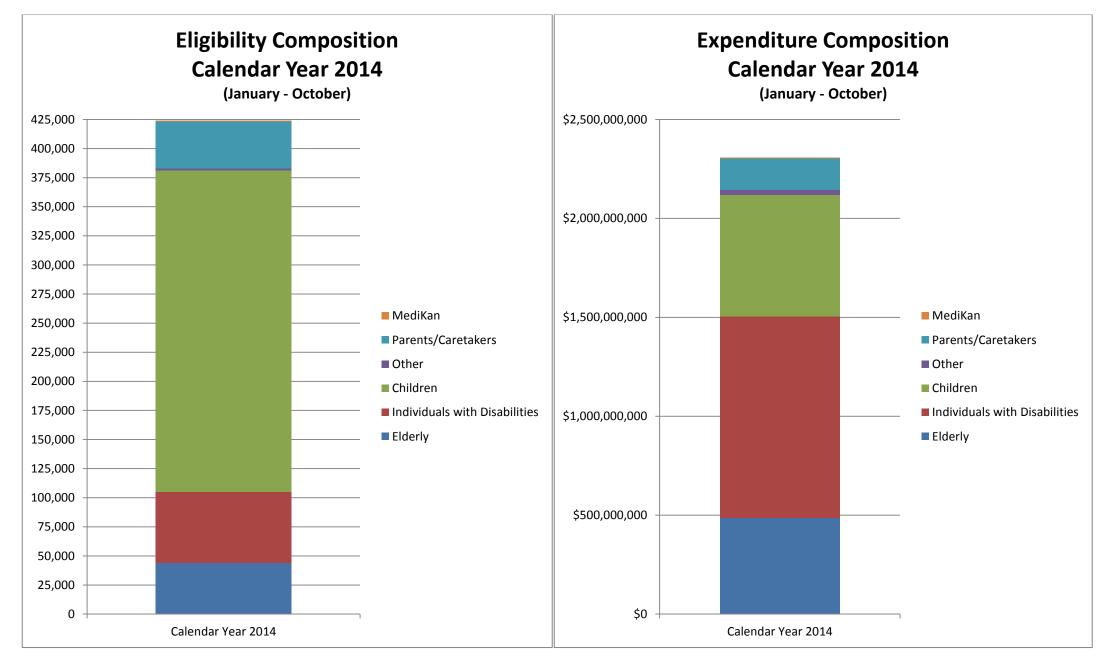

# **KDHE-DHCF**

Report date: 11.14.14

Medicaid/CHIP Member Eligibility and Expenditure Information

"Expenditure Composition" data is based on populations only. Non-claim expenditures are excluded as they are not population specific.