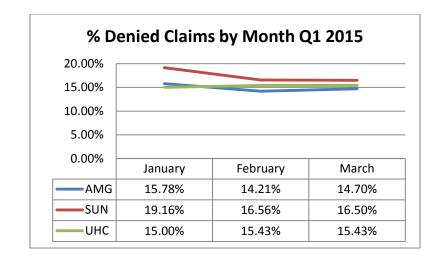

## **Denied Claims – quarter to quarter comparison**

# 2015 Denied Claims – Total Year to Date by MCO

| Amerigroup – March 2015                                    |                                          |                          |        |  |  |
|------------------------------------------------------------|------------------------------------------|--------------------------|--------|--|--|
| Service Type                                               | Total claim<br>count - YTD<br>cumulative | count - YTD denied - YTD |        |  |  |
| Hospital<br>Inpatient                                      | 10,875                                   | 1,882                    | 17.31% |  |  |
| Hospital<br>Outpatient                                     | 81,673                                   | 10,191                   | 12.48% |  |  |
| Pharmacy                                                   | 484,339                                  | 111,182                  | 22.96% |  |  |
| Dental                                                     | 32,028                                   | 2,871                    | 8.96%  |  |  |
| Vision                                                     | 18,857                                   | 2,567                    | 13.61% |  |  |
| NEMT                                                       | 27,058                                   | 425                      | 1.57%  |  |  |
| Medical<br>(Physical health<br>not otherwise<br>specified) | 506,711                                  | 61,474                   | 12.13% |  |  |
| Nursing<br>Facilities                                      | 32,124                                   | 3,323                    | 10.34% |  |  |
| HCBS                                                       | 50,124                                   | 3,594                    | 7.17%  |  |  |
| ВН                                                         | 167,775                                  | 14,854                   | 8.85%  |  |  |
| Total                                                      | 1,411,564                                | 212,363                  | 15.04% |  |  |

|                                                            | Sunflower – March 2015                   |                                        |                                        |  |  |  |
|------------------------------------------------------------|------------------------------------------|----------------------------------------|----------------------------------------|--|--|--|
| Service Type                                               | Total claim<br>count - YTD<br>cumulative | # claims denied<br>– YTD<br>cumulative | % claims<br>denied – YTD<br>cumulative |  |  |  |
| Hospital<br>Inpatient                                      | 9,065                                    | 1,835                                  | 20.24%                                 |  |  |  |
| Hospital<br>Outpatient                                     | 83,491                                   | 10,071                                 | 12.06%                                 |  |  |  |
| Pharmacy                                                   | 780,425                                  | 204,019                                | 26.14%                                 |  |  |  |
| Dental                                                     | 40,951                                   | 3,329                                  | 8.13%                                  |  |  |  |
| Vision                                                     | 22,374                                   | 2,617                                  | 11.70%                                 |  |  |  |
| NEMT                                                       | 34,637                                   | 112                                    | 0.32%                                  |  |  |  |
| Medical<br>(Physical health<br>not otherwise<br>specified) | 479,078                                  | 60,803                                 | 12.69%                                 |  |  |  |
| Nursing<br>Facilities                                      | 33,561                                   | 3,069                                  | 9.14%                                  |  |  |  |
| HCBS                                                       | 129,118                                  | 11,865                                 | 9.19%                                  |  |  |  |
| ВН                                                         | 187,060                                  | 14,447                                 | 7.72%                                  |  |  |  |
| Total                                                      | 1,799,760                                | 312,167                                | 17.34%                                 |  |  |  |

|                                                            | United – March 2015                      |                                        |                                        |  |  |  |  |
|------------------------------------------------------------|------------------------------------------|----------------------------------------|----------------------------------------|--|--|--|--|
| Service Type                                               | Total claim<br>count - YTD<br>cumulative | # claims denied<br>– YTD<br>cumulative | % claims<br>denied – YTD<br>cumulative |  |  |  |  |
| Hospital<br>Inpatient                                      | 7,187                                    | 1,584                                  | 22.03%                                 |  |  |  |  |
| Hospital<br>Outpatient                                     | 75,503                                   | 11,642                                 | 15.41%                                 |  |  |  |  |
| Pharmacy                                                   | 464,927                                  | 112,794                                |                                        |  |  |  |  |
| Dental                                                     | 32,180                                   | 1,931                                  | 6.00%                                  |  |  |  |  |
| Vision                                                     | 17,101                                   | 1,586                                  | 9.27%                                  |  |  |  |  |
| NEMT                                                       | 35,902                                   | 198                                    | 0.55%                                  |  |  |  |  |
| Medical<br>(Physical health<br>not otherwise<br>specified) | 489,799                                  | 72,773                                 | 14.85%                                 |  |  |  |  |
| Nursing<br>Facilities                                      | 24,889                                   | 2,749                                  | 11.05%                                 |  |  |  |  |
| HCBS                                                       | 83,958                                   | 3,695                                  | 4.40%                                  |  |  |  |  |
| ВН                                                         | 64,526                                   | 4,608                                  | 7.14%                                  |  |  |  |  |
| Total                                                      | 1,295,972                                | 213,560                                | 16.48%                                 |  |  |  |  |