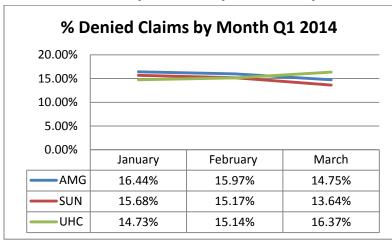

| 19,747                                    | 19,476                                     |

| KanCare MCO | # of IDD Unique Providers  HCBS / TCM  as of 5/20/14 as of 12/31/14 |          |  |  |  |
|-------------|---------------------------------------------------------------------|----------|--|--|--|
|             |                                                                     |          |  |  |  |
| Amerigroup  | 74%/ 89%                                                            | 76%/ 92% |  |  |  |
| Sunflower   | 81%/ 93% 82%/ 94%                                                   |          |  |  |  |
| United      | 73%/ 79%                                                            | 73%/ 83% |  |  |  |

## **Denied Claims – quarter to quarter comparison**





# 2015 Denied Claims – Total Year to Date by MCO

| Amerigroup – March 2015                                    |                                          |                          |        |  |  |
|------------------------------------------------------------|------------------------------------------|--------------------------|--------|--|--|
| Service Type                                               | Total claim<br>count - YTD<br>cumulative | count - YTD denied - YTD |        |  |  |
| Hospital<br>Inpatient                                      | 10,875                                   | 1,882                    | 17.31% |  |  |
| Hospital<br>Outpatient                                     | 81,673                                   | 10,191                   | 12.48% |  |  |
| Phar