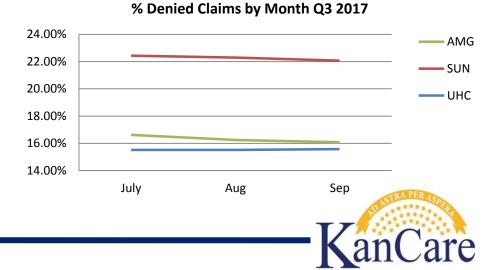

## **Claims Data**

■ AMG ■ SUN ■ UHC

#### % Clean Claims Processed Within 30 days CY 2016

% YTD Claims Adjusted. >3 times Jan- Dec CY16

anCare