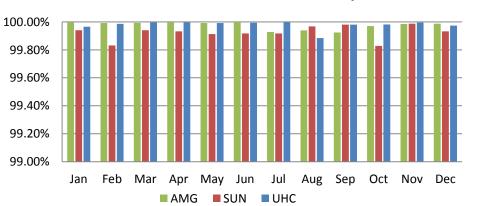

#### % Clean Claims Processed Within 30 days CY 2016

% YTD Claims Adjusted. >3 times Jan- Dec CY16

anCare