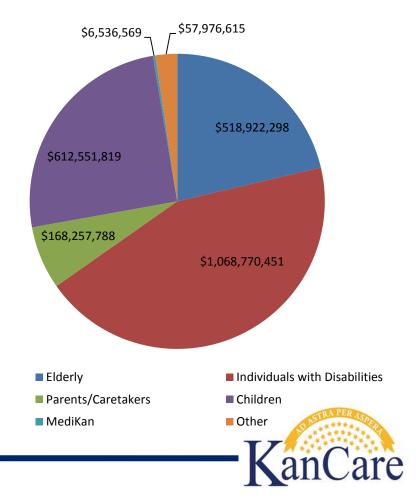

## **Medicaid/CHIP Member Eligibility and Expenditures**

Calendar Year 2017 (January - September)

## **Expenditure Composition**