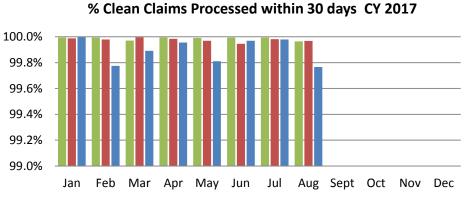

## **Claims Data**

■ AMG ■ SUN ■ UHC

#### % Clean Claims Processed Within 30 days CY 2016

% YTD Claims Adjusted. >3 times Jan- Dec CY16

anCare