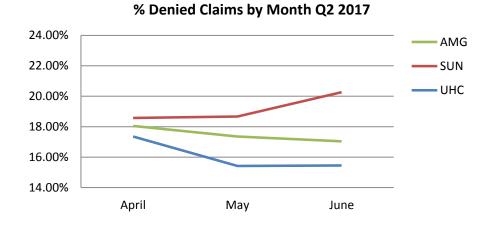

| 25,904*                                | 25,396*                                |
| Sunflower   | 21,391                                  | 22,313/30,992*                         | 31,780*                                | 31,506*                                |
| UHC         | 23,778                                  | 23,777/39,881*                         | 32,216*                                | 30,610*                                |

\*Reflects the revised provider pull to reflect the number of unique providers per name, NPI and city .



# Medical Loss Ratio & Per Member Per Month



## **Claims Data**



■ AMG ■ SUN ■ UHC



#### % Clean Claims Processed Within 30 days CY 2016



% YTD Claims Adjusted. >3 times Jan- Dec CY16



anCare

# **Claims Data**









## Value Added Services - January- September 2017

| Amerigroup                                                        | Members<br>YTD | Total<br>Units<br>YTD | Total Value<br>YTD | Sunflower                                                         | Members<br>YTD | Total Units<br>YTD | Total Value<br>YTD | United                                                             | Members<br>YTD | Total<br>Units YTD | Total<br>Value YTD |
|-------------------------------------------------------------------|----------------|-----------------------|--------------------|-------------------------------------------------------------------|----------------|--------------------|--------------------|--------------------------------------------------------------------|----------------|------------