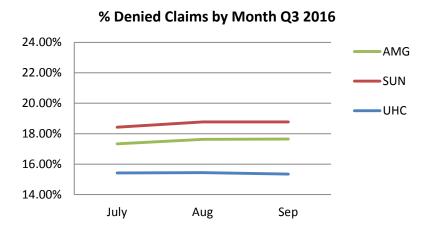

| 25,904*                                | 25,396*                                |
| Sunflower   | 21,391                                  | 22,313/30,992*                         | 31,780*                                | 31,506*                                |
| UHC         | 23,778                                  | 23,777/39,881*                         | 32,216*                                | 30,610*                                |

\*Reflects the revised provider pull to reflect the number of unique providers per name, NPI and city .



# Medical Loss Ratio & Per Member Per Month



## **Claims Data**



■ AMG ■ SUN ■ UHC



#### % Clean Claims Processed Within 30 days CY 2016



% YTD Claims Adjusted. >3 times Jan- Dec CY16



anCare

# **Claims Data**









## Value Added Services - January- September 2017

| Amerigroup                                                        | Members<br>YTD | Total<br>Units<br>YTD | Total Value<br>YTD | Sunflower                                                         | Members<br>YTD | Total Units<br>YTD | Total Value<br>YTD | United                                                             | Members<br>YTD | Total<br>Units YTD | Total<br>Value YTD |
|-------------------------------------------------------------------|----------------|-----------------------|--------------------|-------------------------------------------------------------------|----------------|--------------------|--------------------|--------------------------------------------------------------------|----------------|--------------