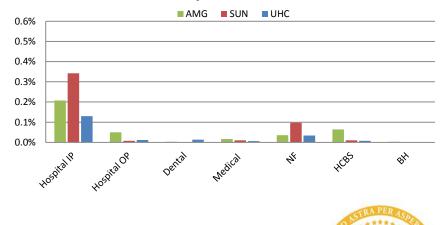

| 16,498/23,758*                         | 25,904*                                | 25,396*                                |
| Sunflower   | 21,391                                  | 22,313/30,992*                         | 31,780*                                | 31,506*                                |
| UHC         | 23,778                                  | 23,777/39,881*                         | 32,216*                                | 30,610*                                |

\*Reflects the revised provider pull to reflect the number of unique providers per name, NPI and city .



# Medical Loss Ratio & Per Member Per Month



## **Claims Data**



■ AMG ■ SUN ■ UHC



#### % Clean Claims Processed Within 30 days CY 2016



% YTD Claims Adjusted. >3 times Jan- Dec CY16



anCare

# **Claims Data**









## Value Added Services - January- September 2017

| Amerigroup                                                        | Members<br>YTD | Total<br>Units<br>YTD | Total Value<br>YTD | Sunflower                                                         | Members<br>YTD | Total Units<br>YTD | Total Value<br>YTD | United                                                             | Members<br>YTD | Total<br>Units YTD | Total<br>Value YTD |
|-------------------------------------------------------------------|----------------|-----------------------|--------------------|-------------------------------------------------------------------|----------------|--------------------|--------------------|-------------------------------------------------------------------