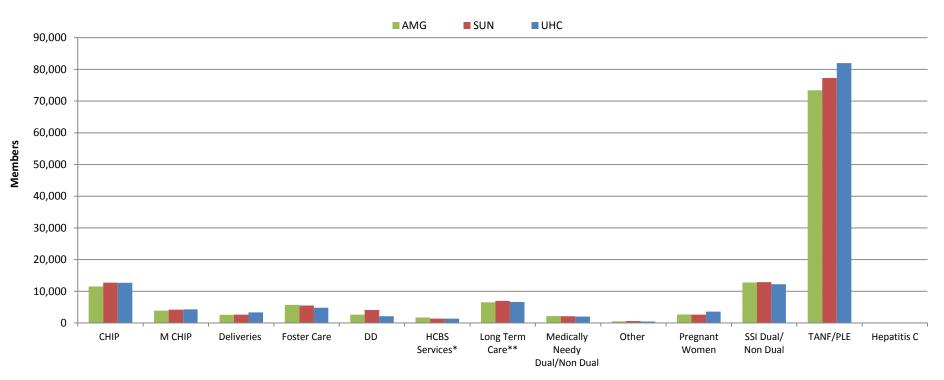

# **KanCare Executive Financial Summary**

Members by Cohort September YTD CY 2017

\*HCBS Services includes Autism, Severe Emotional Disturbance, Technology Assisted, and Traumatic Brain Injury

\*\*Long Term Care includes Nursing Facilities, Money Follows the Person Frail Elderly and Physically Disabled, and the Physically Disabled and Frail Elderly Waivers

## **KanCare Executive Financial Summary**

Capitation Payments by Cohort September YTD CY 2017

\*HCBS Services includes Autism, Severe Emotional Disturbance, Technology Assisted, and Traumatic Brain Injury

\*\*Long Term Care includes Nursing Facilities, Money Follows the Person Frail Elderly and Physically Disabled, and the Physically Disabled and Frail Elderly Waivers