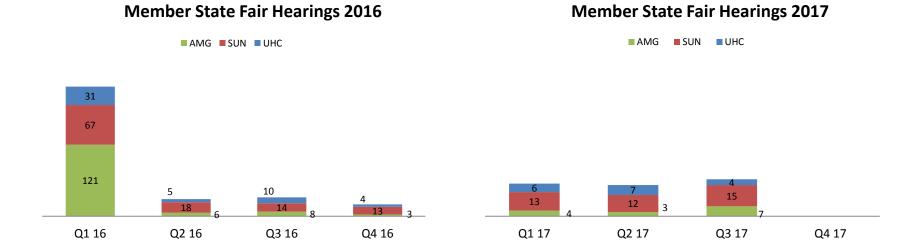

| 560                     | \$1,685,997                     |

| KANCARE TOTAL             | (January - September 2017) |  |  |  |
|---------------------------|----------------------------|--|--|--|
| Members                   | 1,077                      |  |  |  |
| Value of Services Avoided | \$10,713,817               |  |  |  |



# **Grievances and Appeals - Members**

### Member Grievances 2016



### Member Grievances 2017

■ AMG ■ SUN ■ UHC



## Member Appeals 2016

AMG SUN UHC



### Member Appeals 2017

■ AMG ■ SUN ■ UHC



## **State Fair Hearing- Members**



Care

## 12