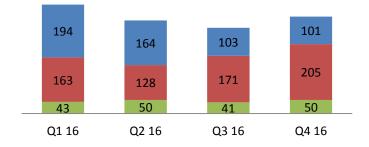

# **Grievances and Appeals - Members**

## Member Appeals 2016

AMG SUN UHC

### Member Appeals 2017

■ AMG ■ SUN ■ UHC