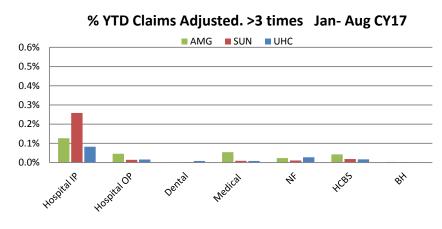

---|
| Amerigroup  | 16,886                                  | 16,498/23,758*                         | 25,904*                                | 25,396*                                |
| Sunflower   | 21,391                                  | 22,313/30,992*                         | 31,780*                                | 31,506*                                |
| UHC         | 23,778                                  | 23,777/39,881*                         | 32,216*                                | 30,610*                                |

\*Reflects the revised provider pull to reflect the number of unique providers per name, NPI and city .



# Medical Loss Ratio & Per Member Per Month



## **Claims Data**



■ AMG ■ SUN ■ UHC



#### % Clean Claims Processed Within 30 days CY 2016



% YTD Claims Adjusted. >3 times Jan- Dec CY16



anCare

# **Claims Data**









## Value Added Services - January- September 2017

| Amerigroup                                                        | Members<br>YTD | Total<br>Units<br>YTD | Total Value<br>YTD | Sunflower                                                         | Members<br>YTD | Total Units<br>YTD | Total Value<br>YTD | United                                                             | Members<br>YTD | Total<br>Units YTD | Total<br>Value YTD |
|-------------------------------------------------------------------|----------------|-----------------------|--------------------|-------------------------------------------------------------------|----------------|--------------------|--------------------|------------------