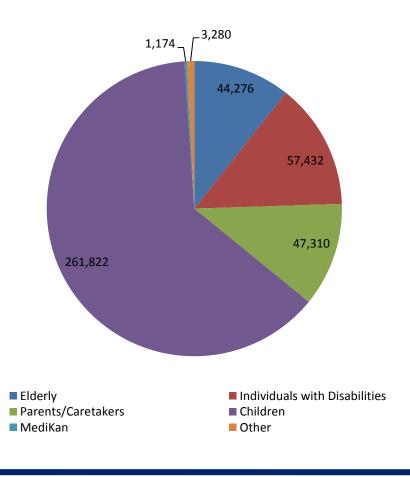

## **Medicaid/CHIP Member Eligibility and Expenditures**

Calendar Year 2017 (January - September)

## **Eligibility Composition**