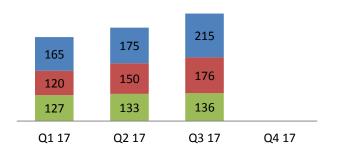

# **Grievances and Appeals - Members**

### Member Grievances 2016

### Member Grievances 2017

■ AMG ■ SUN ■ UHC