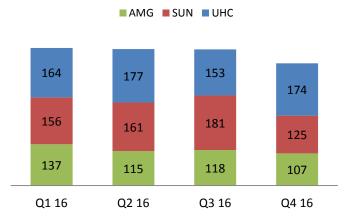

| 210                     | \$2,261,127                     | Totals                                                                                                                                                                                                                              | 560                     | \$1,685,997                     |

| KANCARE TOTAL             | (January - September 2017) |  |  |  |
|---------------------------|----------------------------|--|--|--|
| Members                   | 1,077                      |  |  |  |
| Value of Services Avoided | \$10,713,817               |  |  |  |



# **Grievances and Appeals - Members**

### Member Grievances 2016



### Member Grievances 2017

■ AMG ■ SUN ■ UHC



## Member Appeals 2016

AMG SUN UHC



### Member Appeals 2017

■ AMG ■ SUN ■ UHC



## **State Fair Hearing- Members**



Care

## 12