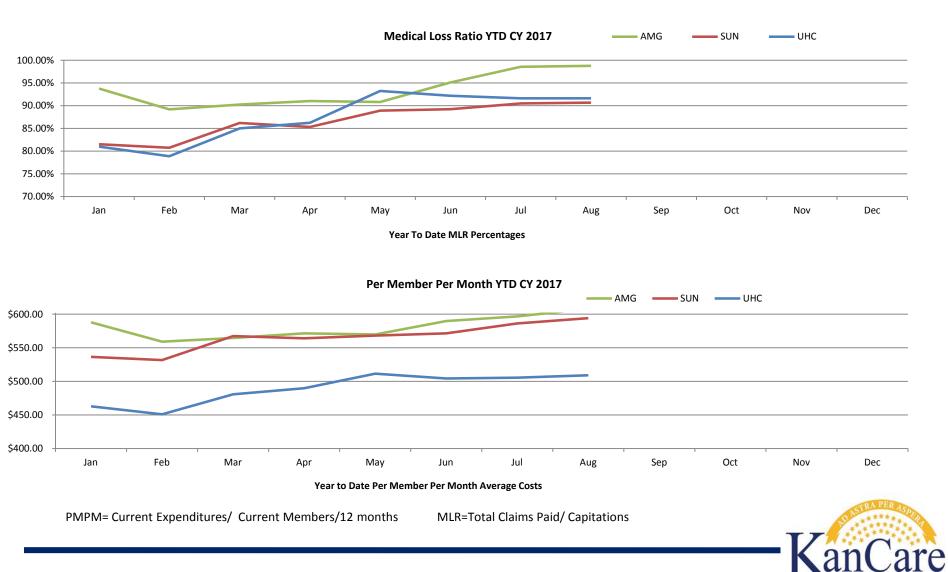

--------------------|----------------------------------------|----------------------------------------|
| Amerigroup  | 16,886                                  | 16,498/23,758*                         | 25,904*                                | 25,396*                                |
| Sunflower   | 21,391                                  | 22,313/30,992*                         | 31,780*                                | 31,506*                                |
| UHC         | 23,778                                  | 23,777/39,881*                         | 32,216*                                | 30,610*                                |

\*Reflects the revised provider pull to reflect the number of unique providers per name, NPI and city .



# Medical Loss Ratio & Per Member Per Month



## **Claims Data**



■ AMG ■ SUN ■ UHC



#### % Clean Claims Processed Within 30 days CY 2016



% YTD Claims Adjusted. >3 times Jan- Dec CY16



anCare

# **Claims Data**









## Value Added Services - January- September 2017

| Amerigroup                                                        | Members<br>YTD | Total<br>Units<br>YTD | Total Value<br>YTD | Sunflower                                                         | Members<br>YTD | Total Units<br>YTD | Total Value<br>YTD | United                                                             | Members<br>YTD | Total<br>Units YTD | Total<br>Value YTD |
|-------------------------------------------------------------------|----------------|-----------------------|--------------------|----------------------------------------------