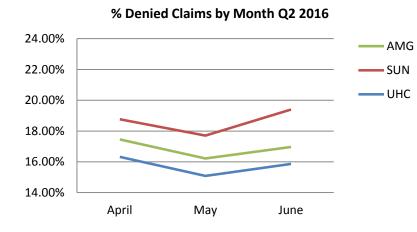

| 25,904*                                | 25,396*                                |
| Sunflower   | 21,391                                  | 22,313/30,992*                         | 31,780*                                | 31,506*                                |
| UHC         | 23,778                                  | 23,777/39,881*                         | 32,216*                                | 30,610*                                |

\*Reflects the revised provider pull to reflect the number of unique providers per name, NPI and city .



# Medical Loss Ratio & Per Member Per Month



## **Claims Data**



■ AMG ■ SUN ■ UHC



#### % Clean Claims Processed Within 30 days CY 2016



% YTD Claims Adjusted. >3 times Jan- Dec CY16



anCare

# **Claims Data**









## Value Added Services - January- September 2017

| Amerigroup                                                        | Members<br>YTD | Total<br>Units<br>YTD | Total Value<br>YTD | Sunflower                                                         | Members<br>YTD | Total Units<br>YTD | Total Value<br>YTD | United                                                             | Members<br>YTD | Total<br>Units YTD | Total<br>Value YTD |
|-------------------------------------------------------------------|----------------|-----------------------|--------------------|-------------------------------------------------------------------|----------------|--------------------|--------------------|--------------------------------------------------------------------|----------------|----------