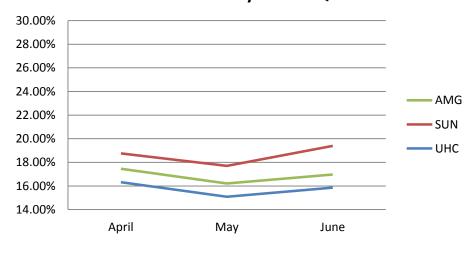

provider pull to reflect the number of unique providers per name, NPI and city. Previously, we indicated unique providers by name and NPI, eliminating multiple records for providers who served in more than one city. Since Kansas is a highly rural state with many providers serving in multiple clinic locales, we felt a revision of this report would be a more accurate reflection of network capacity. The old method of calculation is listed first, then the new way.



<sup>\*</sup>Reflects the revised provider pull to reflect the number of unique providers per name, NPI and city.

### Medical Loss Ratio & Per Member Per Month





PMPM=Expenditures/ Members/ 12 Months

MLR=Total Claims Paid/ Capitations



### **Claims Data**











# **Claims Data**

#### % Denied Claims by Month Q2 2016



#### % Denied Claims by Month Q2 2017





# Value Added Services - January-June 2017

| Amerigroup                                          | Members YTD | Total Units<br>YTD | Total Value YTD | Sunflower                                                      | Members YTD | Total Units<br>YTD | Total Value YTD | United                                               | Members YTD | Total Units<br>YTD | Total Value YTD |
|-----------------------------------------------------|-------------|--------------------|-----------------|----------------------------------------------------------------|-------------|--------------------|-----------------|------------------------------------------------------|-------------|--------------------|-----------------|
| Adult Dental Care