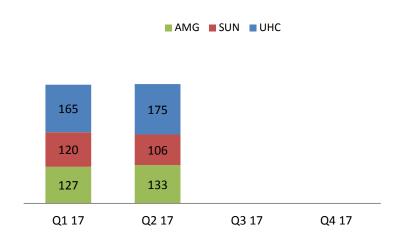

| 95                       | \$170,897                       | Totals                                                                                                                                                                                                      | 388                      | \$535,003                       |

| KANCARE TOTAL             | (January - June 2017) |
|---------------------------|-----------------------|
| Members                   | 853                   |
| Value of Services Avoided | \$2,406,272           |



### **Grievances and Appeals - Members**





#### **Member Grievances CYTD 2017**



#### **Member Appeals 2016**





### **Member Appeals CYTD 2017** SUN

UHC



AMG



# **State Fair Hearing- Members**



■ AMG ■ SUN ■ UHC



■AMG ■SUN ■UHC