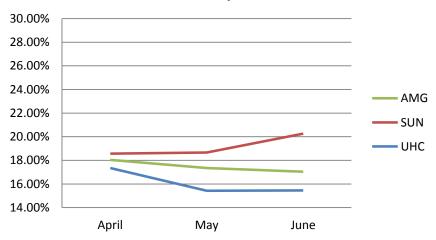

ique providers per name, NPI and city. Previously, we indicated unique providers by name and NPI, eliminating multiple records for providers who served in more than one city. Since Kansas is a highly rural state with many providers serving in multiple clinic locales, we felt a revision of this report would be a more accurate reflection of network capacity. The old method of calculation is listed first, then the new way.



<sup>\*</sup>Reflects the revised provider pull to reflect the number of unique providers per name, NPI and city.

### Medical Loss Ratio & Per Member Per Month





PMPM=Expenditures/ Members/ 12 Months

MLR=Total Claims Paid/ Capitations



### **Claims Data**











# **Claims Data**

#### % Denied Claims by Month Q2 2016



#### % Denied Claims by Month Q2 2017





# Value Added Services - January-June 2017

| Amerigroup                                          | Members YTD | Total Units<br>YTD | Total Value YTD | Sunflower                                                      | Members YTD | Total Units<br>YTD | Total Value YTD | United                                               | Members YTD | Total Units<br>YTD | Total Value YTD |
|-----------------------------------------------------|-------------|--------------------|-----------------|----------------------------------------------------------------|-------------|--------------------|-----------------|------------------------------------------------------|-------------|--------------------|-----------------|
| Adult Dental Care                                   | 1,898       | 1,935