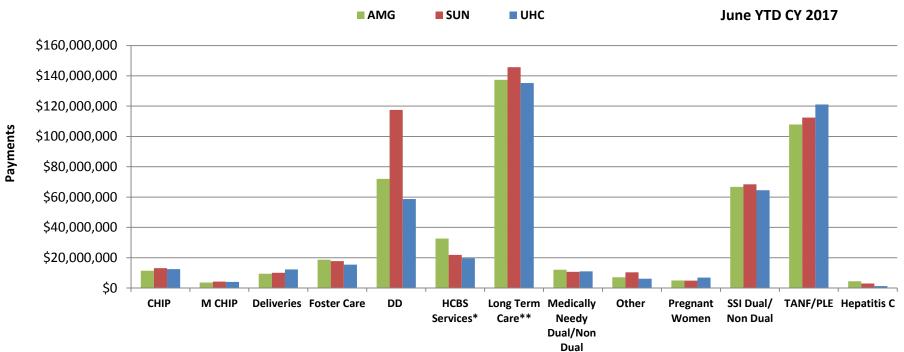

### **Capitation Payments by Cohort CY17**

YTD Total: \$1,497,715,228

<sup>\*</sup>HCBS Services includes Autism, Severe Emotional Disturbance, Technology Assisted, and Traumatic Brain Injury

<sup>\*\*</sup>Long Term Care includes Nursing Facilities, Money Follows the Person Frail Elderly and Physically Disabled, and the Physically Disabled and Frail Elderly Waivers

# **KanCare Executive Financial Summary CY17**

<sup>\*</sup>HCBS Services includes Autism, Severe Emotional Disturbance, Technology Assisted, and Traumatic Brain Injury

<sup>\*\*</sup>Long Term Care includes Nursing Facilities, Money Follows the Person Frail Elderly and Physically Disabled, and the Physically Disabled and Frail Elderly Waivers