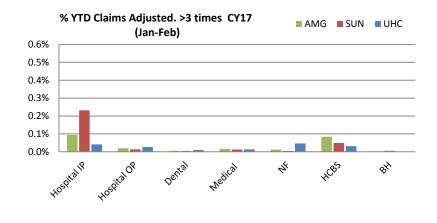

|

#### NOTES:

Q1 2017, we have revised the provider pull to reflect the number of unique providers per name, NPI and city. Previously, we indicated unique providers by name and NPI, eliminating multiple records for providers who served in more than one city. Since Kansas is a highly rural state with many providers serving in multiple clinic locales, we felt a revision of this report would be a more accurate reflection of network capacity. The old method of calculation is listed first, then the new way.



<sup>\*</sup>Reflects the revised provider pull to reflect the number of unique providers per name, NPI and city.

### Medical Loss Ratio & Per Member Per Month





PMPM=Expenditures/ Members/ 12 Months

MLR=Total Claims Paid/ Capitations



### **Claims Data**











# **Claims Data**

#### % Denied Claims by Month Q2 2016



#### % Denied Claims by Month Q2 2017





# Value Added Services - January-June 2017

| Amerigroup                                          | Members YTD | Total Units<br>YTD | Total Value YTD | Sunflower                                                      | Members YTD | Total Units<br>YTD | Total Value YTD | United                                               | Members YTD | Total Units<br>YTD | Total Value YTD |
|-----------------------------------------------------|-------------|--------------------|-----------------|----------------------------------------------------------------|-------------|--------------------|-----------------|------------------------------------------------------|-------------|---------------