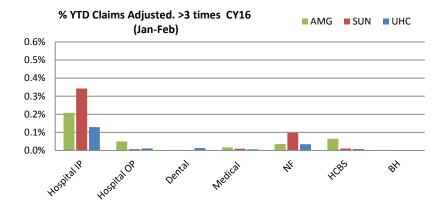

|

#### NOTES:

Q1 2017, we have revised the provider pull to reflect the number of unique providers per name, NPI and city. Previously, we indicated unique providers by name and NPI, eliminating multiple records for providers who served in more than one city. Since Kansas is a highly rural state with many providers serving in multiple clinic locales, we felt a revision of this report would be a more accurate reflection of network capacity. The old method of calculation is listed first, then the new way.



<sup>\*</sup>Reflects the revised provider pull to reflect the number of unique providers per name, NPI and city.

### Medical Loss Ratio & Per Member Per Month





PMPM=Expenditures/ Members/ 12 Months

MLR=Total Claims Paid/ Capitations



### **Claims Data**











# **Claims Data**

#### % Denied Claims by Month Q2 2016



#### % Denied Claims by Month Q2 2017





# Value Added Services - January-June 2017

| Amerigroup                                          | Members YTD | Total Units<br>YTD | Total Value YTD | Sunflower                                                      | Members YTD | Total Units<br>YTD | Total Value YTD | United                                               | Members YTD | Total Units<br>YTD | Total Value YTD |
|-----------------------------------------------------|-------------|--------------------|-----------------|----------------------------------------------------------------|-------------|--------------------|-----------------|------------------------------------------------------|-------------|-------------------