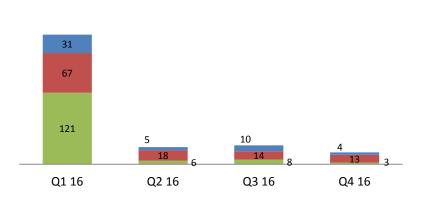

| 95                       | \$170,897                       | Totals                                                                                                                                                                                                      | 388                      | \$535,003                       |

| KANCARE TOTAL             | (January - June 2017) |
|---------------------------|-----------------------|
| Members                   | 853                   |
| Value of Services Avoided | \$2,406,272           |



### **Grievances and Appeals - Members**





#### **Member Grievances CYTD 2017**



#### **Member Appeals 2016**





### **Member Appeals CYTD 2017** SUN

UHC



AMG



# **State Fair Hearing- Members**



■ AMG ■ SUN ■ UHC



■AMG ■SUN ■UHC