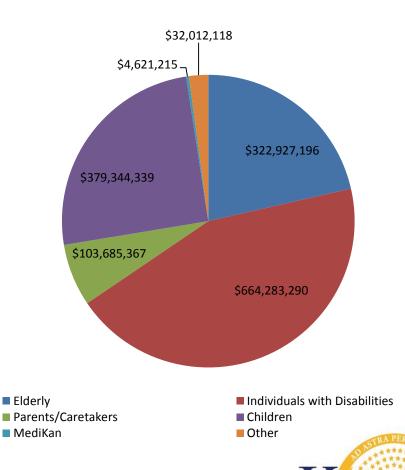

# KanCare Update to Bob Bethell Joint Committee on HCBS and KanCare Oversight

(Data reported through June 2017)

**August 22, 2017** 

### Medicaid/CHIP Member Eligibility and Expenditures

Calendar Year 2017 (January - June)

#### **Eligibility Composition**



### **Expenditure Composition**



# **KanCare Executive Financial Summary CY17**

### **Capitation Payments by Cohort CY17**



YTD Total: \$1,497,715,228

<sup>\*</sup>HCBS Services includes Autism, Severe Emotional Disturbance, Technology Assisted, and Traumatic Brain Injury

<sup>\*\*</sup>Long Term Care includes Nursing Facilities, Money Follows the Person Frail Elderly and Physically Disabled, and the Physically Disabled and Frail Elderly Waivers

# **KanCare Executive Financial Summary CY17**



<sup>\*</sup>HCBS Services includes Autism, Severe Emotional Disturbance, Technology Assisted, and Traumatic Brain Injury

<sup>\*\*</sup>Long Term Care includes Nursing Facilities, Money Follows the Person Frail Elderly and Physically Disabled, and the Physically Disabled and Frail Elderly Waivers

### **Provider Network**