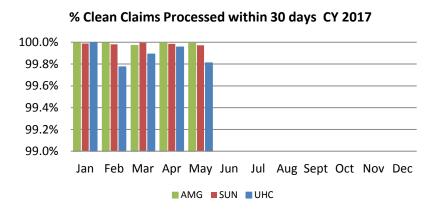

|

#### NOTES:

Q1 2017, we have revised the provider pull to reflect the number of unique providers per name, NPI and city. Previously, we indicated unique providers by name and NPI, eliminating multiple records for providers who served in more than one city. Since Kansas is a highly rural state with many providers serving in multiple clinic locales, we felt a revision of this report would be a more accurate reflection of network capacity. The old method of calculation is listed first, then the new way.



<sup>\*</sup>Reflects the revised provider pull to reflect the number of unique providers per name, NPI and city.

### Medical Loss Ratio & Per Member Per Month





PMPM=Expenditures/ Members/ 12 Months

MLR=Total Claims Paid/ Capitations



### **Claims Data**











# **Claims Data**

#### % Denied Claims by Month Q2 2016



#### % Denied Claims by Month Q2 2017





# Value Added Services - January-June 2017

| Amerigroup                                          | Members YTD | Total Units<br>YTD | Total Value YTD | Sunflower                                                      | Members YTD | Total Units<br>YTD | Total Value YTD | United                                               | Members YTD | Total Units<br>YTD | Total Value YTD |
|-----------------------------------------------------|-------------|--------------------|-----------------|----------------------------------------------------------------|-------------|--------------------|-----------------|------------------------------------------------------|-------------|-------------