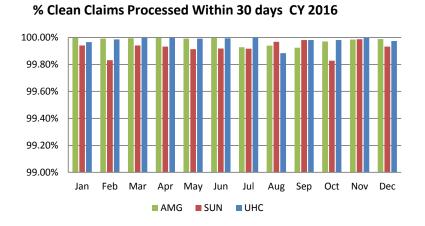

|

#### NOTES:

Q1 2017, we have revised the provider pull to reflect the number of unique providers per name, NPI and city. Previously, we indicated unique providers by name and NPI, eliminating multiple records for providers who served in more than one city. Since Kansas is a highly rural state with many providers serving in multiple clinic locales, we felt a revision of this report would be a more accurate reflection of network capacity. The old method of calculation is listed first, then the new way.



<sup>\*</sup>Reflects the revised provider pull to reflect the number of unique providers per name, NPI and city.

### Medical Loss Ratio & Per Member Per Month





PMPM=Expenditures/ Members/ 12 Months

MLR=Total Claims Paid/ Capitations



### **Claims Data**











# **Claims Data**

#### % Denied Claims by Month Q2 2016



#### % Denied Claims by Month Q2 2017





# Value Added Services - January-June 2017

| Amerigroup                                          | Members YTD | Total Units<br>YTD | Total Value YTD | Sunflower                                                      | Members YTD | Total Units<br>YTD | Total Value YTD | United                                               | Members YTD | Total Units<br>YTD | Total Value YTD |
|-----------------------------------------------------|-------------|--------------------|-----------------|----------------------------------------------------------------|-------------|--------------------|-----------------|------------------------------------------------------|-------------|-----------------