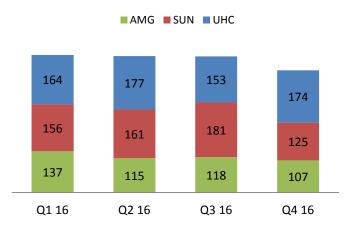

| 95                       | \$170,897                       | Totals                                                                                                                                                                                                      | 388                      | \$535,003                       |

| KANCARE TOTAL             | (January - June 2017) |
|---------------------------|-----------------------|
| Members                   | 853                   |
| Value of Services Avoided | \$2,406,272           |



### **Grievances and Appeals - Members**





#### **Member Grievances CYTD 2017**



#### **Member Appeals 2016**





### **Member Appeals CYTD 2017** SUN

UHC



AMG



# **State Fair Hearing- Members**



■ AMG ■ SUN ■ UHC



■AMG ■SUN ■UHC