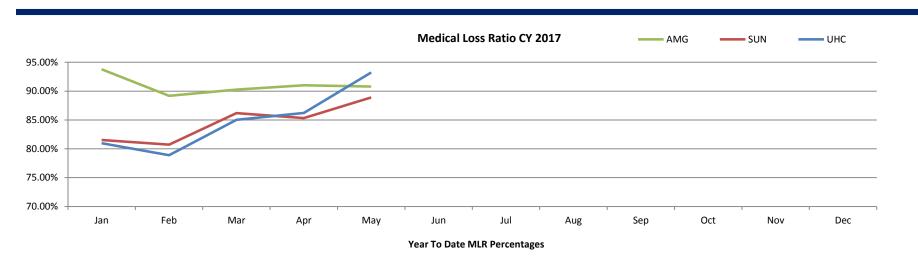

### Medical Loss Ratio & Per Member Per Month

PMPM=Expenditures/ Members/ 12 Months

MLR=Total Claims Paid/ Capitations