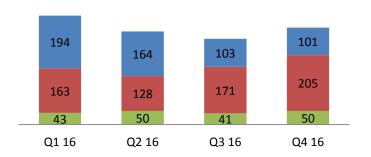

| 95                       | \$170,897                       | Totals                                                                                                                                                                                                      | 388                      | \$535,003                       |

| KANCARE TOTAL             | (January - June 2017) |
|---------------------------|-----------------------|
| Members                   | 853                   |
| Value of Services Avoided | \$2,406,272           |



### **Grievances and Appeals - Members**





#### **Member Grievances CYTD 2017**



#### **Member Appeals 2016**





### **Member Appeals CYTD 2017** SUN

UHC



AMG



# **State Fair Hearing- Members**



■ AMG ■ SUN ■ UHC



■AMG ■SUN ■UHC