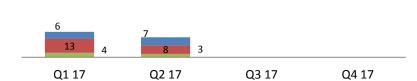

| 95                       | \$170,897                       | Totals                                                                                                                                                                                                      | 388                      | \$535,003                       |

| KANCARE TOTAL             | (January - June 2017) |
|---------------------------|-----------------------|
| Members                   | 853                   |
| Value of Services Avoided | \$2,406,272           |



### **Grievances and Appeals - Members**





#### **Member Grievances CYTD 2017**



#### **Member Appeals 2016**





### **Member Appeals CYTD 2017** SUN

UHC



AMG



# **State Fair Hearing- Members**



■ AMG ■ SUN ■ UHC



■AMG ■SUN ■UHC