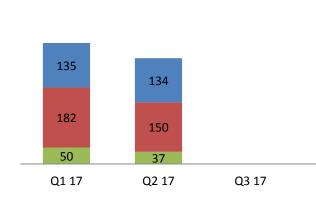

| 95                       | \$170,897                       | Totals                                                                                                                                                                                                      | 388                      | \$535,003                       |

| KANCARE TOTAL             | (January - June 2017) |
|---------------------------|-----------------------|
| Members                   | 853                   |
| Value of Services Avoided | \$2,406,272           |



### **Grievances and Appeals - Members**





#### **Member Grievances CYTD 2017**



#### **Member Appeals 2016**





### **Member Appeals CYTD 2017** SUN

UHC



AMG



# **State Fair Hearing- Members**



■ AMG ■ SUN ■ UHC



■AMG ■SUN ■UHC