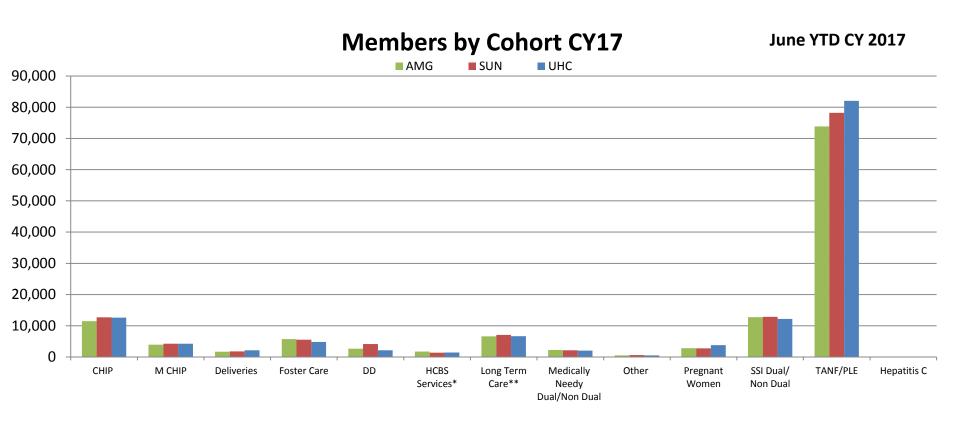

### **Capitation Payments by Cohort CY17**

YTD Total: \$1,497,715,228

<sup>\*</sup>HCBS Services includes Autism, Severe Emotional Disturbance, Technology Assisted, and Traumatic Brain Injury

<sup>\*\*</sup>Long Term Care includes Nursing Facilities, Money Follows the Person Frail Elderly and Physically Disabled, and the Physically Disabled and Frail Elderly Waivers