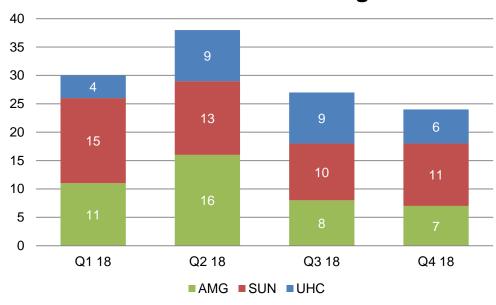

| 71                      | \$124,220                       | Totals                                                                                                                                                                                                      | 404                     | \$674,988                       |

| KANCARE TOTAL             |           |
|---------------------------|-----------|
| Members                   | 475       |
| Value of Services Avoided | \$799,208 |



# KanCare Grievance, Appeal and State Fair Hearing



# **Grievances and Appeals Received- Members**





### **Member Grievances 2017**



### **Member Appeals 2018**



### Member Appeals 2017





# **State Fair Hearing Received - Members**

### **Member State Fair Hearings 2018**



### **Member State Fair Hearings 2017**





# **Provider – Percent of Appeals Resolved**