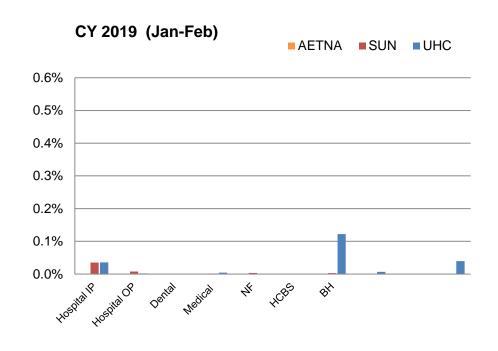

### Claims Data-Percent of Claims Adjusted more than 3 times

#### YTD claim requiring adjustments greater than 3 times represents Accuracy

Purpose: The purpose is to review payment accuracy

**Methodology: Monitoring** the frequency of the claims adjustments by MCO in each category utilizing the total claims adjusted/claims processed (category provider type: Hospital Inpatient, Hospital Outpatient, Dental, Medical, Nursing Facilities, HCBS, BH). Pharmacy, Vision and NEMT Have had 0% adjustments over 3 times for over one year so have been dropped from this report. Pharmacy is point of sale processing so will not have adjustments

Total YTD claims adjusted 4 or more times divided by the YTD total number of claims processed by service type.