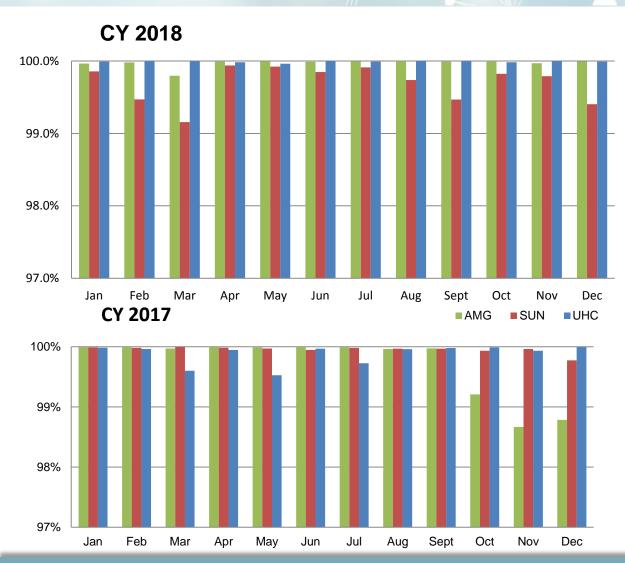

### Claims Data-% Clean Claims Processed Within 30 days

| Claims Processed 2018 (Jan-Dec) | Tota      | l claim count | Total claim % |      |      |      |
|---------------------------------|-----------|---------------|---------------|------|------|------|
| Service Type                    | AMG       | SUN           | UHC           | AMG  | SUN  | UHC  |
| Pharmacy                        | 1,914,663 | 2,265,680     | 1,792,788     | 35%  | 37%  | 34%  |
| Medical                         | 1,872,402 | 1,661,019     | 1,618,541     | 34%  | 27%  | 30%  |
| Behavioral Health               | 578,337   | 757,383       | 669,074       | 11%  | 12%  | 13%  |
| Hospital Outpatient             | 331,275   | 320,132       | 315,706       | 6%   | 5%   | 6%   |
| HCBS                            | 296,941   | 564,011       | 384,677       | 5%   | 9%   | 7%   |
| NEMT                            | 146,105   | 152,177       | 173,124       | 3%   | 2%   | 3%   |
| Dental                          | 142,085   | 156,821       | 155,276       | 3%   | 3%   | 3%   |
| Nursing Facilities-Total        | 86,300    | 126,468       | 95,530        | 2%   | 2%   | 2%   |
| Vision                          | 78,534    | 99,997        | 79,973        | 1%   | 2%   | 2%   |
| Hospital Inpatient              | 37,232    | 34,626        | 26,438        | 1%   | 1%   | 0%   |
| Total All Services              | 5,483,874 | 6,138,314     | 5,311,127     | 100% | 100% | 100% |

#### Contact Standard: 100% of Clean Claims Processed within 30 days

A clean claim is a claim that can be paid or denied with no additional intervention required and does **not** include: Adjusted or corrected claims, Claims that require documentation (i.e., consent forms, medical records) for processing, Claims from out-of-network providers that require research and setup of that provider in the system, Claims from providers where the updated rates, benefits or policy changes were not provided by the State 30 days or more before the effective date (these claims may be pended until rates are loaded so the appropriate amounts can be paid)

**Percent** = Number clean claims processed within 30 days divided by Number of claims received

Processed = adjudication decision making of a claim being approved to paid or denied.