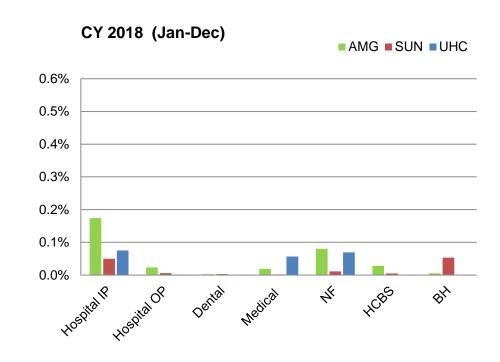

## Claims Data-Percent of Claims Adjusted more than 3 times

#### YTD claim requiring adjustments greater than 3 times represents Accuracy

Purpose: The purpose is to review payment accuracy

**Methodology: Monitoring** the frequency of the claims adjustments by MCO in each category utilizing the total claims adjusted/claims processed (category provider type: Hospital Inpatient, Hospital Outpatient, Dental, Medical, Nursing Facilities, HCBS, BH). Pharmacy, Vision and NEMT Have had 0% adjustments over 3 times for over one year so have been dropped from this report. Pharmacy is point of sale processing so will not have adjustments

Total YTD claims adjusted 4 or more times divided by the YTD total number of claims processed by service type.