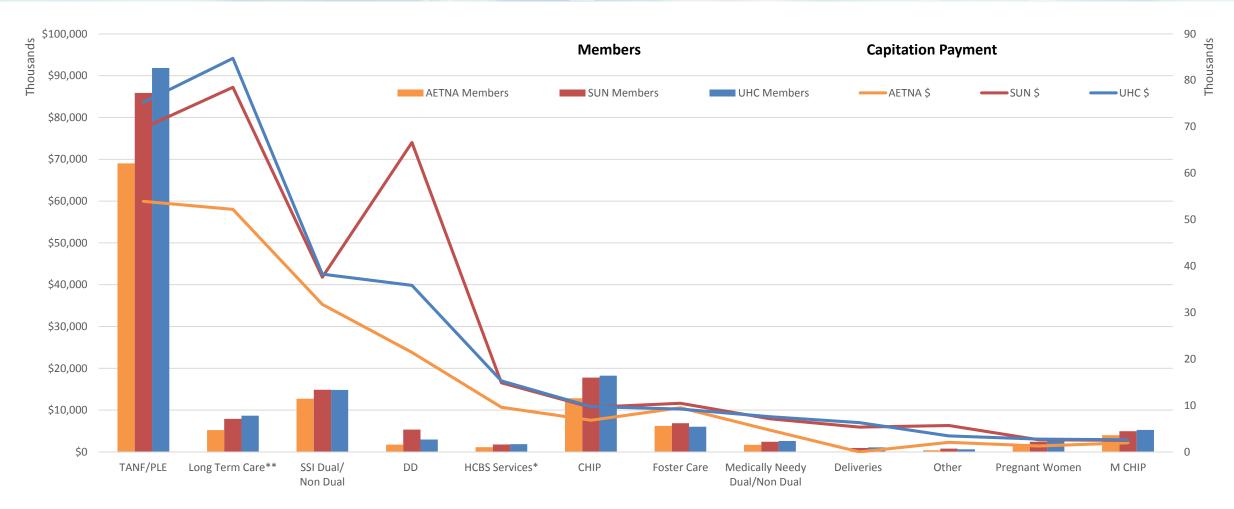

# Capitation Comparison with Members YTD CY 2019 (Jan - Mar)

<sup>\*</sup>HCBS Services includes Autism, Severe Emotional Disturbance, Technology Assisted, and Traumatic Brain Injury

<sup>\*\*</sup>Long Term Care includes Nursing Facilities, Money Follows the Person Frail Elderly and Physically Disabled, and the Physically Disabled and Frail Elderly Waivers