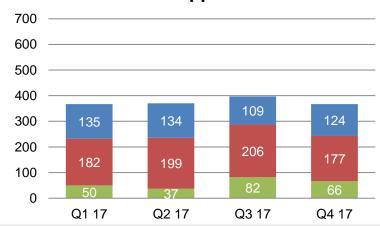

| 71                      | \$124,220                       | Totals                                                                                                                                                                                                      | 404                     | \$674,988                       |

| KANCARE TOTAL             |           |
|---------------------------|-----------|
| Members                   | 475       |
| Value of Services Avoided | \$799,208 |



# KanCare Grievance, Appeal and State Fair Hearing



# **Grievances and Appeals Received- Members**





### **Member Grievances 2017**



### **Member Appeals 2018**



### Member Appeals 2017





# **State Fair Hearing Received - Members**

### **Member State Fair Hearings 2018**



### **Member State Fair Hearings 2017**





# **Provider – Percent of Appeals Resolved**