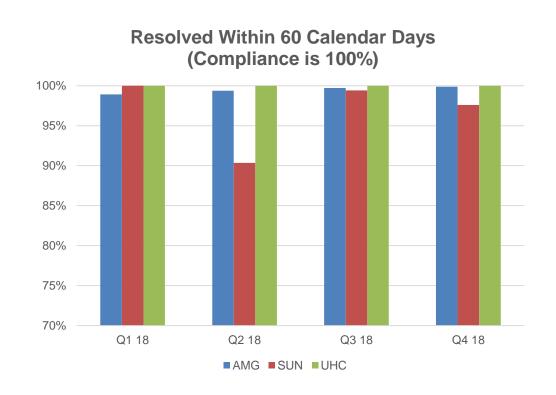

| 404                     | \$674,988                       |

| KANCARE TOTAL             |           |
|---------------------------|-----------|
| Members                   | 475       |
| Value of Services Avoided | \$799,208 |



# KanCare Grievance, Appeal and State Fair Hearing



# **Grievances and Appeals Received- Members**





### **Member Grievances 2017**



### **Member Appeals 2018**



### Member Appeals 2017





# **State Fair Hearing Received - Members**

### **Member State Fair Hearings 2018**



### **Member State Fair Hearings 2017**





# **Provider – Percent of Appeals Resolved**