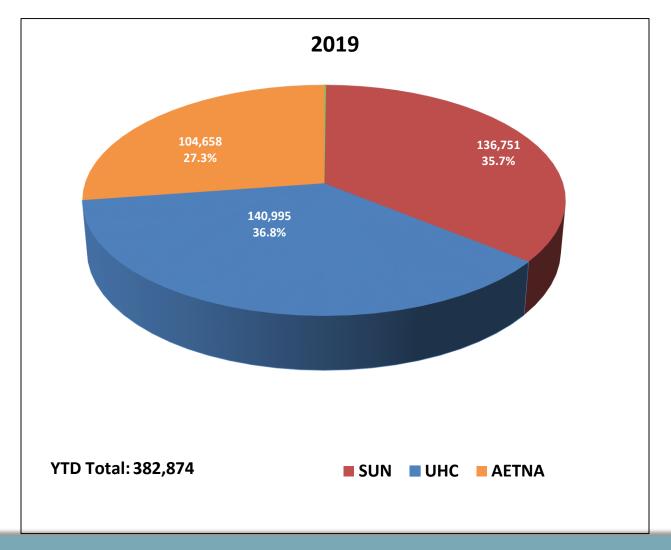

| 2%    | 0.1%     |



# Capitation Comparison with Members YTD CY 2018 (Dec)



<sup>\*</sup>HCBS Services includes Autism, Severe Emotional Disturbance, Technology Assisted, and Traumatic Brain Injury

<sup>\*\*</sup>Long Term Care includes Nursing Facilities, Money Follows the Person Frail Elderly and Physically Disabled, and the Physically Disabled and Frail Elderly Waivers



# Capitation Comparison with Members YTD CY 2019 (Jan - Mar)



<sup>\*</sup>HCBS Services includes Autism, Severe Emotional Disturbance, Technology Assisted, and Traumatic Brain Injury

<sup>\*\*</sup>Long Term Care includes Nursing Facilities, Money Follows the Person Frail Elderly and Physically Disabled, and the Physically Disabled and Frail Elderly Waivers



# **Average Members by MCO March YTD CY 2019**







### Medical Loss Ratio & Per Member Per Month CY 2018





**MLR=Total Claims Paid/Capitations** 

### **PPT Increase/Decrease MLR to Previous Year**



### **Percent Change PMPM to Previous Year**



PMPM= Current Expenditures/ Current Members/12 months



# KanCare Provider Network



### **Provider Network**

| KanCare MCO | # of Unique<br>Provider/ Locations<br>as of 12/31/17 | # of Unique<br>Provider/ Locations<br>as of 3/31/18 | # of Unique<br>Provider/ Locations<br>as of 6/30/18 | # of Unique<br>Provider/ Locations<br>as of 9/30/18* | # of Unique<br>Provider/ Locations<br>as of 12/31/18* |
|-------------|------------------------------------------------------|-----------------------------------------------------|-----------------------------------------------------|------------