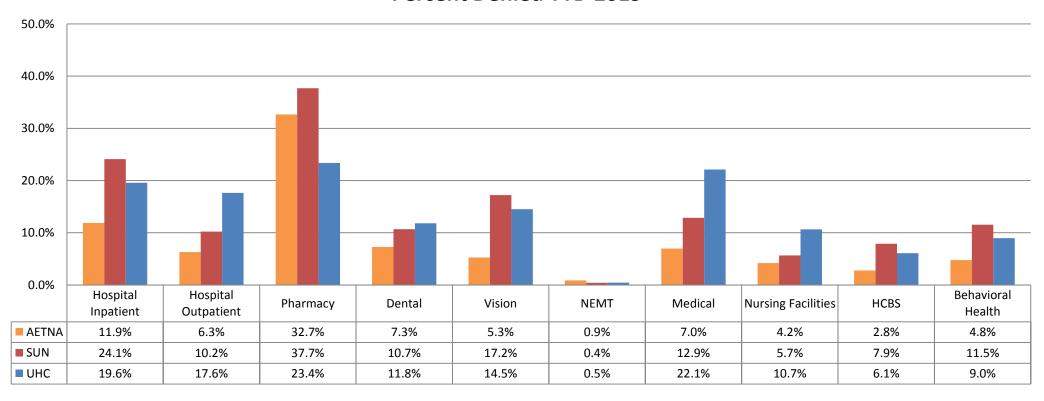

# Claims Denial Data CY 2018-19

| Claims Processed 2019 (Jan-Feb) | Tota    | al Claim Count |         | Total   | Denied Cla | aim     | Total Claim Denied % |       |       |
|---------------------------------|---------|----------------|---------|---------|------------|---------|----------------------|-------|-------|
| Service Type                    | AETNA   | SUN            | UHC     | AETNA   | SUN        | UHC     | AETNA                | SUN   | UHC   |
| Pharmacy                        | 330,095 | 421,582        | 327,688 | 107,850 | 158,831    | 76,629  | 32.7%                | 37.7% | 23.4% |
| Medical                         | 163,613 | 280,070        | 277,524 | 11,412  | 36,031     | 61,371  | 7.0%                 | 12.9% | 22.1% |
| Behavioral Health               | 19,490  | 112,728        | 110,850 | 931     | 13,004     | 9,940   | 4.8%                 | 11.5% | 9.0%  |
| HCBS                            | 28,470  | 102,073        | 75,224  | 790     | 8,072      | 4,586   | 2.8%                 | 7.9%  | 6.1%  |
| Hospital Outpatient             | 20,027  | 56,341         | 55,936  | 1,265   | 5,759      | 9,864   | 6.3%                 | 10.2% | 17.6% |
| Dental                          | 10,607  | 30,772         | 23,103  | 772     | 3,284      | 2,732   | 7.3%                 | 10.7% | 11.8% |
| NEMT                            | 16,079  | 26,950         | 28,328  | 141     | 110        | 130     | 0.9%                 | 0.4%  | 0.5%  |
| Nursing Facilities              | 4,923   | 20,867         | 16,929  | 207     | 1,179      | 1,804   | 4.2%                 | 5.7%  | 10.7% |
| Vision                          | 4,438   | 14,930         | 12,980  | 234     | 2,570      | 1,886   | 5.3%                 | 17.2% | 14.5% |
| Hospital Inpatient              | 1,429   | 6,397          | 5,199   | 170     | 1,542      | 1,017   | 11.9%                | 24.1% | 19.6% |
| Total All Services              | 599,171 | 1,072,710      | 933,761 | 123,772 | 230,382    | 169,959 | 20.7%                | 21.5% | 18.2% |

### **Percent Denied YTD 2019**