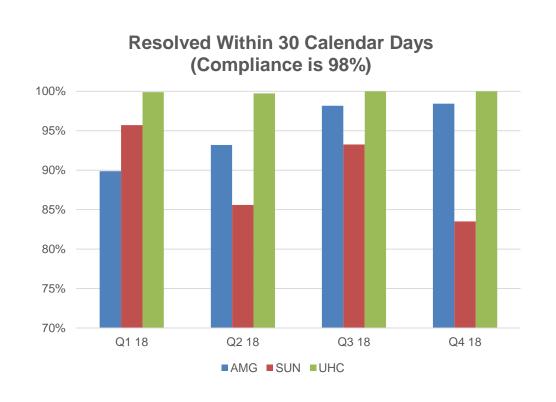

| 404                     | \$674,988                       |

| KANCARE TOTAL             |           |
|---------------------------|-----------|
| Members                   | 475       |
| Value of Services Avoided | \$799,208 |



# KanCare Grievance, Appeal and State Fair Hearing



# **Grievances and Appeals Received- Members**





### **Member Grievances 2017**



### **Member Appeals 2018**



### Member Appeals 2017





# **State Fair Hearing Received - Members**

### **Member State Fair Hearings 2018**



### **Member State Fair Hearings 2017**





# **Provider – Percent of Appeals Resolved**