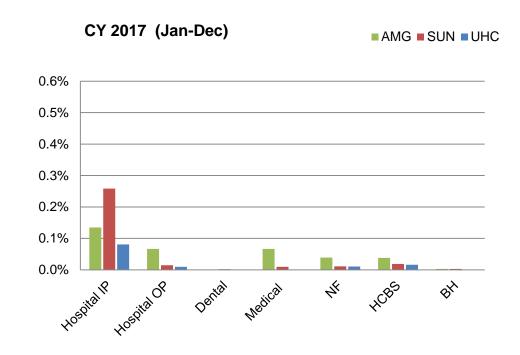

## Claims Data-Percent of Claims Adjusted more than 3 times

#### YTD claim requiring adjustments greater than 3 times represents Accuracy

Purpose: The purpose is to review payment accuracy

**Methodology: Monitoring** the frequency of the claims adjustments by MCO in each category utilizing the total claims adjusted/claims processed (category provider type: Hospital Inpatient, Hospital Outpatient, Dental, Medical, Nursing Facilities, HCBS, BH). Pharmacy, Vision and NEMT Have had 0% adjustments over 3 times for over one year so have been dropped from this report. Pharmacy is point of sale processing so will not have adjustments

Total YTD claims adjusted 4 or more times divided by the YTD total number of claims processed by service type.