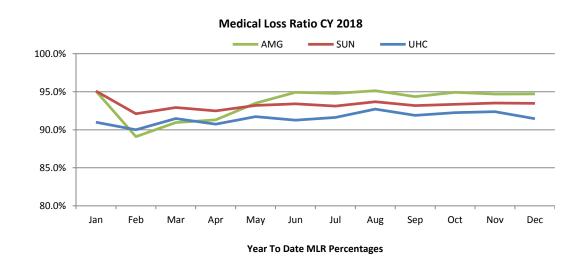

### Medical Loss Ratio & Per Member Per Month CY 2018

**MLR=Total Claims Paid/Capitations** 