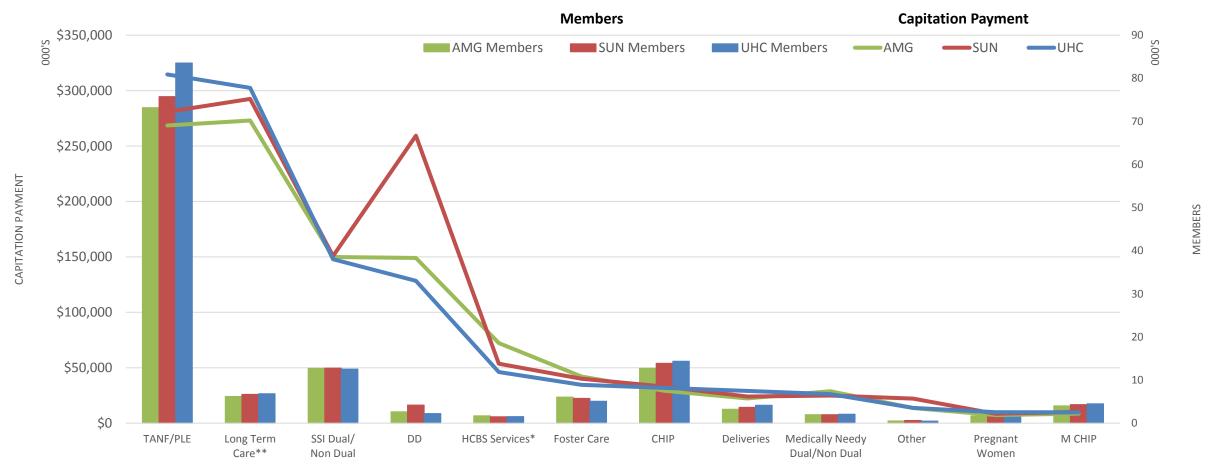

# Capitation Comparison with Members YTD CY 2018 (Dec)

<sup>\*</sup>HCBS Services includes Autism, Severe Emotional Disturbance, Technology Assisted, and Traumatic Brain Injury

<sup>\*\*</sup>Long Term Care includes Nursing Facilities, Money Follows the Person Frail Elderly and Physically Disabled, and the Physically Disabled and Frail Elderly Waivers

# Capitation Comparison with Members YTD CY 2019 (Jan - Mar)

<sup>\*</sup>HCBS Services includes Autism, Severe Emotional Disturbance, Technology Assisted, and Traumatic Brain Injury

<sup>\*\*</sup>Long Term Care includes Nursing Facilities, Money Follows the Person Frail Elderly and Physically Disabled, and the Physically Disabled and Frail Elderly Waivers