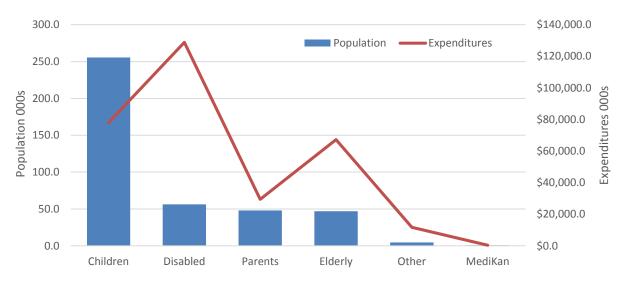

# Medicaid/CHIP Member Eligibility and Expenditures

Calendar Year 2019 (Jan - Mar)

### **Eligibility and Expenditures Comparison**

|          | % Total    |       |          |
|----------|------------|-------|----------|
|          | Population | Exper | nditures |
| Children | 62.        | 1%    | 24.7%    |
| Disabled | 13.        | 7%    | 40.8%    |
| Parents  | 11.        | 6%    | 9.3%     |
| Elderly  | 11.        | 4%    | 21.3%    |
| Other    | 1.         | 1%    | 3.7%     |
| MediKan  | 0.         | 2%    | 0.1%     |