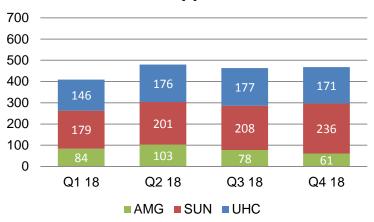

| 71                      | \$124,220                       | Totals                                                                                                                                                                                                      | 404                     | \$674,988                       |

| KANCARE TOTAL             |           |
|---------------------------|-----------|
| Members                   | 475       |
| Value of Services Avoided | \$799,208 |



# KanCare Grievance, Appeal and State Fair Hearing



# **Grievances and Appeals Received- Members**





### **Member Grievances 2017**



### **Member Appeals 2018**



### Member Appeals 2017





# **State Fair Hearing Received - Members**

### **Member State Fair Hearings 2018**



### **Member State Fair Hearings 2017**





# **Provider – Percent of Appeals Resolved**