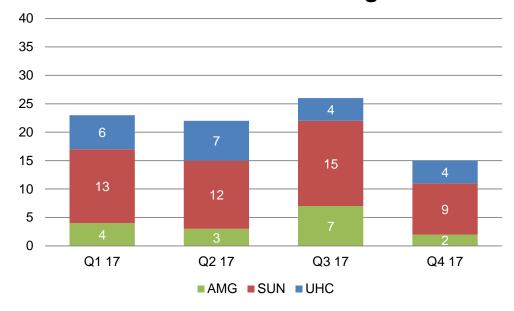

$124,220                       | Totals                                                                                                                                                                                                      | 404                     | \$674,988                       |

| KANCARE TOTAL             |           |
|---------------------------|-----------|
| Members                   | 475       |
| Value of Services Avoided | \$799,208 |



# KanCare Grievance, Appeal and State Fair Hearing



# **Grievances and Appeals Received- Members**





### **Member Grievances 2017**



### **Member Appeals 2018**



### Member Appeals 2017





# **State Fair Hearing Received - Members**

### **Member State Fair Hearings 2018**



### **Member State Fair Hearings 2017**





# **Provider – Percent of Appeals Resolved**