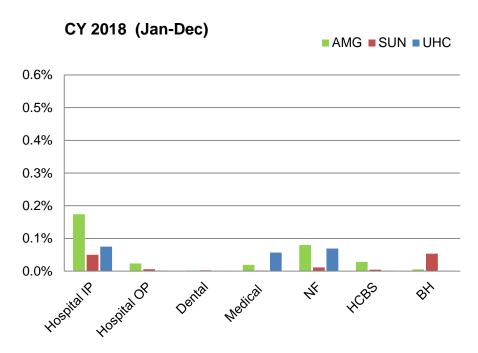

### Claims Data-Percent of Claims Adjusted more than 3 times

#### YTD claim requiring adjustments greater than 3 times represents Accuracy

Purpose: The purpose is to review payment accuracy

**Methodology: Monitoring** the frequency of the claims adjustments by MCO in each category utilizing the total claims adjusted/claims processed (category provider type: Hospital Inpatient, Hospital Outpatient, Dental, Medical, Nursing Facilities, HCBS, BH). Pharmacy, Vision and NEMT Have had 0% adjustments over 3 times for over one year so have been dropped from this report. Pharmacy is point of sale processing so will not have adjustments

Total YTD claims adjusted 4 or more times divided by the YTD total number of claims processed by service type.