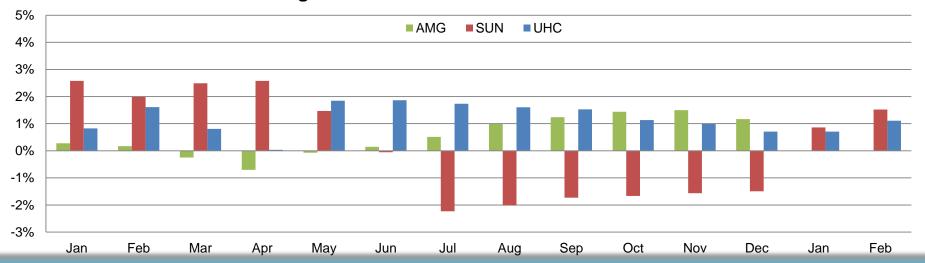

ater than 3 times represents Accuracy

Purpose: The purpose is to review payment accuracy

**Methodology: Monitoring** the frequency of the claims adjustments by MCO in each category utilizing the total claims adjusted/claims processed (category provider type: Hospital Inpatient, Hospital Outpatient, Dental, Medical, Nursing Facilities, HCBS, BH). Pharmacy, Vision and NEMT Have had 0% adjustments over 3 times for over one year so have been dropped from this report. Pharmacy is point of sale processing so will not have adjustments

Total YTD claims adjusted 4 or more times divided by the YTD total number of claims processed by service type.



# Claims Denial Data CY 2018-19

### **Percent Denied Claims by Month YTD Cumulative**



### Percentage Point Increase/Decrease From Previous Year





| Claims Processed         |           |                |               |        |        |        |
|--------------------------|-----------|----------------|---------------|--------|--------|--------|
| 2018 (Jan-Dec)           | Tot       | al claim count | Total claim % |        |        |        |
| Service Type             | AMG       | SUN            | UHC           | AMG    | SUN    | UHC    |
| Pharmacy                 | 1,914,663 | 2,265,680      | 1,792,788     | 34.9%  | 41.3%  | 32.7%  |
| Medical                  | 1,872,402 | 1,661,019      | 1,618,541     | 34.1%  | 30.3%  | 29.5%  |
| Behavioral Health        | 578,337   | 757,383        | 669,074       | 10.5%  | 13.8%  | 12.2%  |
| HCBS                     | 296,941   | 564,011        | 384,677       | 5.4%   | 10.3%