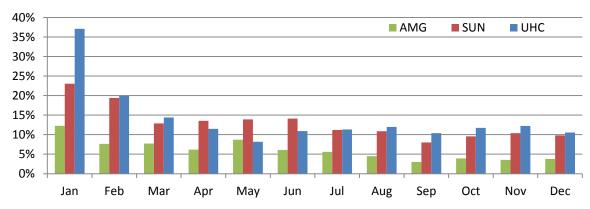

### **Percent Change PMPM to Previous Year**

PMPM= Current Expenditures/ Current Members/12 months