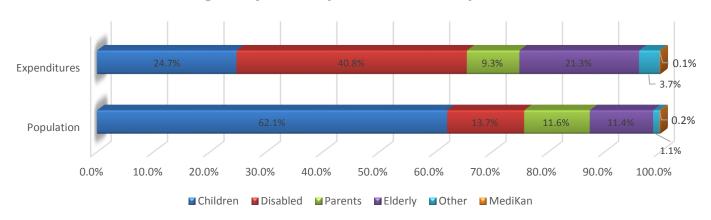

# Medicaid/CHIP Member Eligibility and Expenditures

Calendar Year 2019 (Jan - Mar)

### **Eligibility and Expenditures Comparison**

|          | % Total    |       |          |
|----------|------------|-------|----------|
|          | Population | Exper | nditures |
| Children | 62.        | 1%    | 24.7%    |
| Disabled | 13.        | 7%    | 40.8%    |
| Parents  | 11.        | 6%    | 9.3%     |
| Elderly  | 11.        | 4%    | 21.3%    |
| Other    | 1.         | 1%    | 3.7%     |
| MediKan  | 0.         | 2%    | 0.1%     |