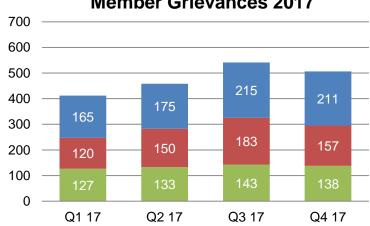

| 71                      | \$124,220                       | Totals                                                                                                                                                                                                      | 404                     | \$674,988                       |

| KANCARE TOTAL             |           |
|---------------------------|-----------|
| Members                   | 475       |
| Value of Services Avoided | \$799,208 |



# KanCare Grievance, Appeal and State Fair Hearing



# **Grievances and Appeals Received- Members**





### **Member Grievances 2017**



### **Member Appeals 2018**



### Member Appeals 2017





# **State Fair Hearing Received - Members**

### **Member State Fair Hearings 2018**



### **Member State Fair Hearings 2017**





# **Provider – Percent of Appeals Resolved**