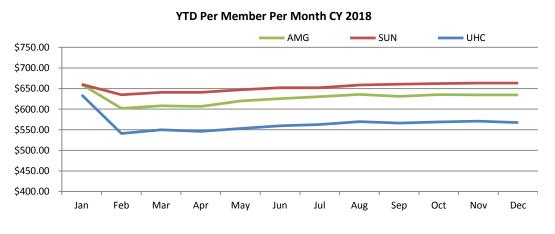

### Medical Loss Ratio & Per Member Per Month CY 2018

**MLR=Total Claims Paid/Capitations** 