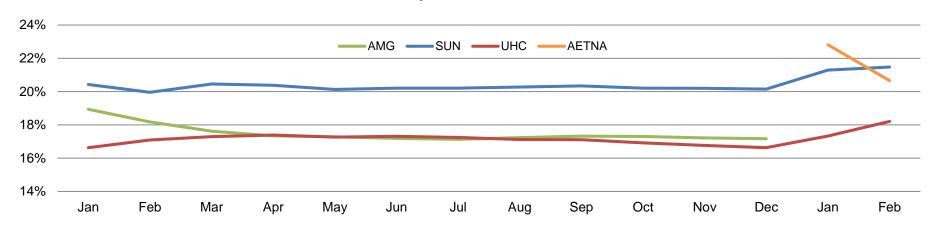

### Medical Loss Ratio & Per Member Per Month CY 2018

**MLR=Total Claims Paid/Capitations** 