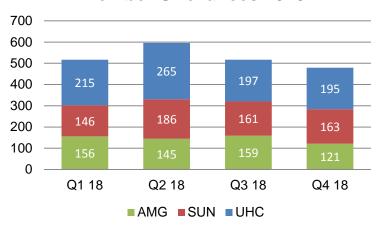

| 71                      | \$124,220                       | Totals                                                                                                                                                                                                      | 404                     | \$674,988                       |

| KANCARE TOTAL             |           |
|---------------------------|-----------|
| Members                   | 475       |
| Value of Services Avoided | \$799,208 |



# KanCare Grievance, Appeal and State Fair Hearing



# **Grievances and Appeals Received- Members**





### **Member Grievances 2017**



### **Member Appeals 2018**



### Member Appeals 2017





# **State Fair Hearing Received - Members**

### **Member State Fair Hearings 2018**



### **Member State Fair Hearings 2017**





# **Provider – Percent of Appeals Resolved**