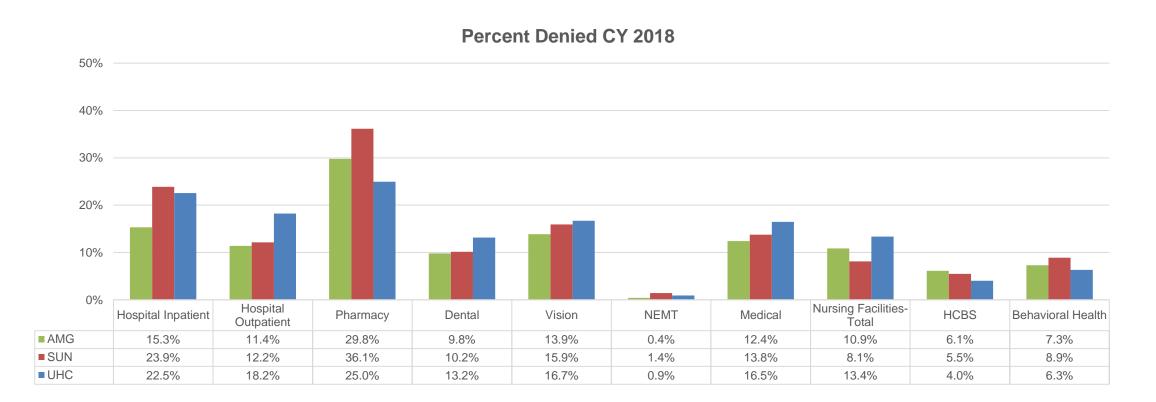

# Claims Denial Data CY 2018-19

| Claims Processed         |           |               |           |         |                   |         |                      |       |       |  |
|--------------------------|-----------|---------------|-----------|---------|-------------------|---------|----------------------|-------|-------|--|
| 2018 (Jan-Dec)           | Tota      | al Claim Cour | nt        | Total   | <b>Denied Cla</b> | iim     | Total Claim Denied % |       |       |  |
| Service Type             | AMG       | SUN           | UHC       | AMG     | SUN               | UHC     | AMG                  | SUN   | UHC   |  |
| Pharmacy                 | 1,914,663 | 2,265,680     | 1,792,788 | 569,939 | 818,493           | 447,396 | 29.8%                | 36.1% | 25.0% |  |
| Medical                  | 1,872,402 | 1,661,019     | 1,618,541 | 232,451 | 228,667           | 266,512 | 12.4%                | 13.8% | 16.5% |  |
| Behavioral Health        | 578,337   | 757,383       | 669,074   | 42,318  | 67,299            | 42,263  | 7.3%                 | 8.9%  | 6.3%  |  |
| HCBS                     | 296,941   | 564,011       | 384,677   | 18,198  | 30,893            | 15,448  | 6.1%                 | 5.5%  | 4.0%  |  |
| Hospital Outpatient      | 331,275   | 320,132       | 315,706   | 37,796  | 38,903            | 57,486  | 11.4%                | 12.2% | 18.2% |  |
| NEMT                     | 146,105   | 152,177       | 173,124   | 622     | 2,166             | 1,586   | 0.4%                 | 1.4%  | 0.9%  |  |
| Dental                   | 142,085   | 156,821       | 155,276   | 13,942  | 15,925            | 20,439  | 9.8%                 | 10.2% | 13.2% |  |
| Nursing Facilities-Total | 86,300    | 126,468       | 95,530    | 9,364   | 10,252            | 12,772  | 10.9%                | 8.1%  | 13.4% |  |
| Vision                   | 78,534    | 99,997        | 79,973    | 10,877  | 15,934            | 13,363  | 13.9%                | 15.9% | 16.7% |  |
| Hospital Inpatient       | 37,232    | 34,626        | 26,438    | 5,704   | 8,269             | 5,957   | 15.3%                | 23.9% | 22.5% |  |
| Total All Services       | 5,483,874 | 6,138,314     | 5,311,127 | 941,211 | 1,236,801         | 883,222 | 17.2%                | 20.1% | 16.6% |  |